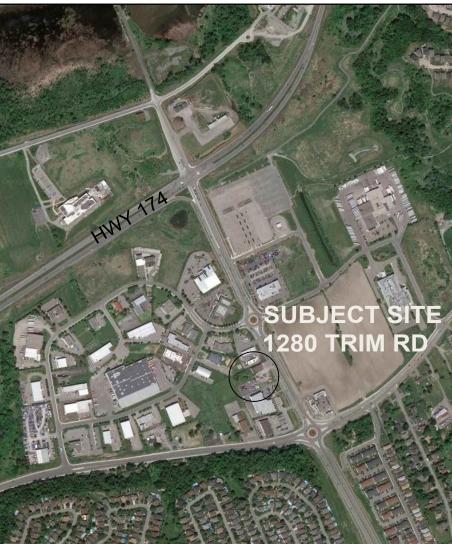

03 LOCATION PLAN SP-A01 SCALE: NTS

SITE AREA: 5,620sm

NOTE THAT PROPERTY BOUNDARY INFORMATION HAS BEEN TAKEN FROM McINTOSH PERRY SURVEY DATED 7th MAY 2021 (PROJECT REF. NO. 22-0136)

|             | GA        | GFA       |
|-------------|-----------|-----------|
| Building 1: | 204.7sm   | 194.4sm   |
| Building 2: | 668.3sm   | 635.9sm   |
| Building 3: | 680.3sm   | 646.1sm   |
| TOTAL       | 1,553.3sm | 1,476.4sm |
|             | 16,720sf  | 15,892sf  |

IL H(21) Light Industrial Zone (Section 203 and 204)

### PERMITTED USES:

Post office Drive-through facility Production studio Service and repair shop Medical facility Training centre

Personal brewing facility Place of assembly

PERMITTED USES LESS THAN 300sm PER USE TO A

### MAXIMUM CUMULATIVE OF 2,999sm:

Automotive service s