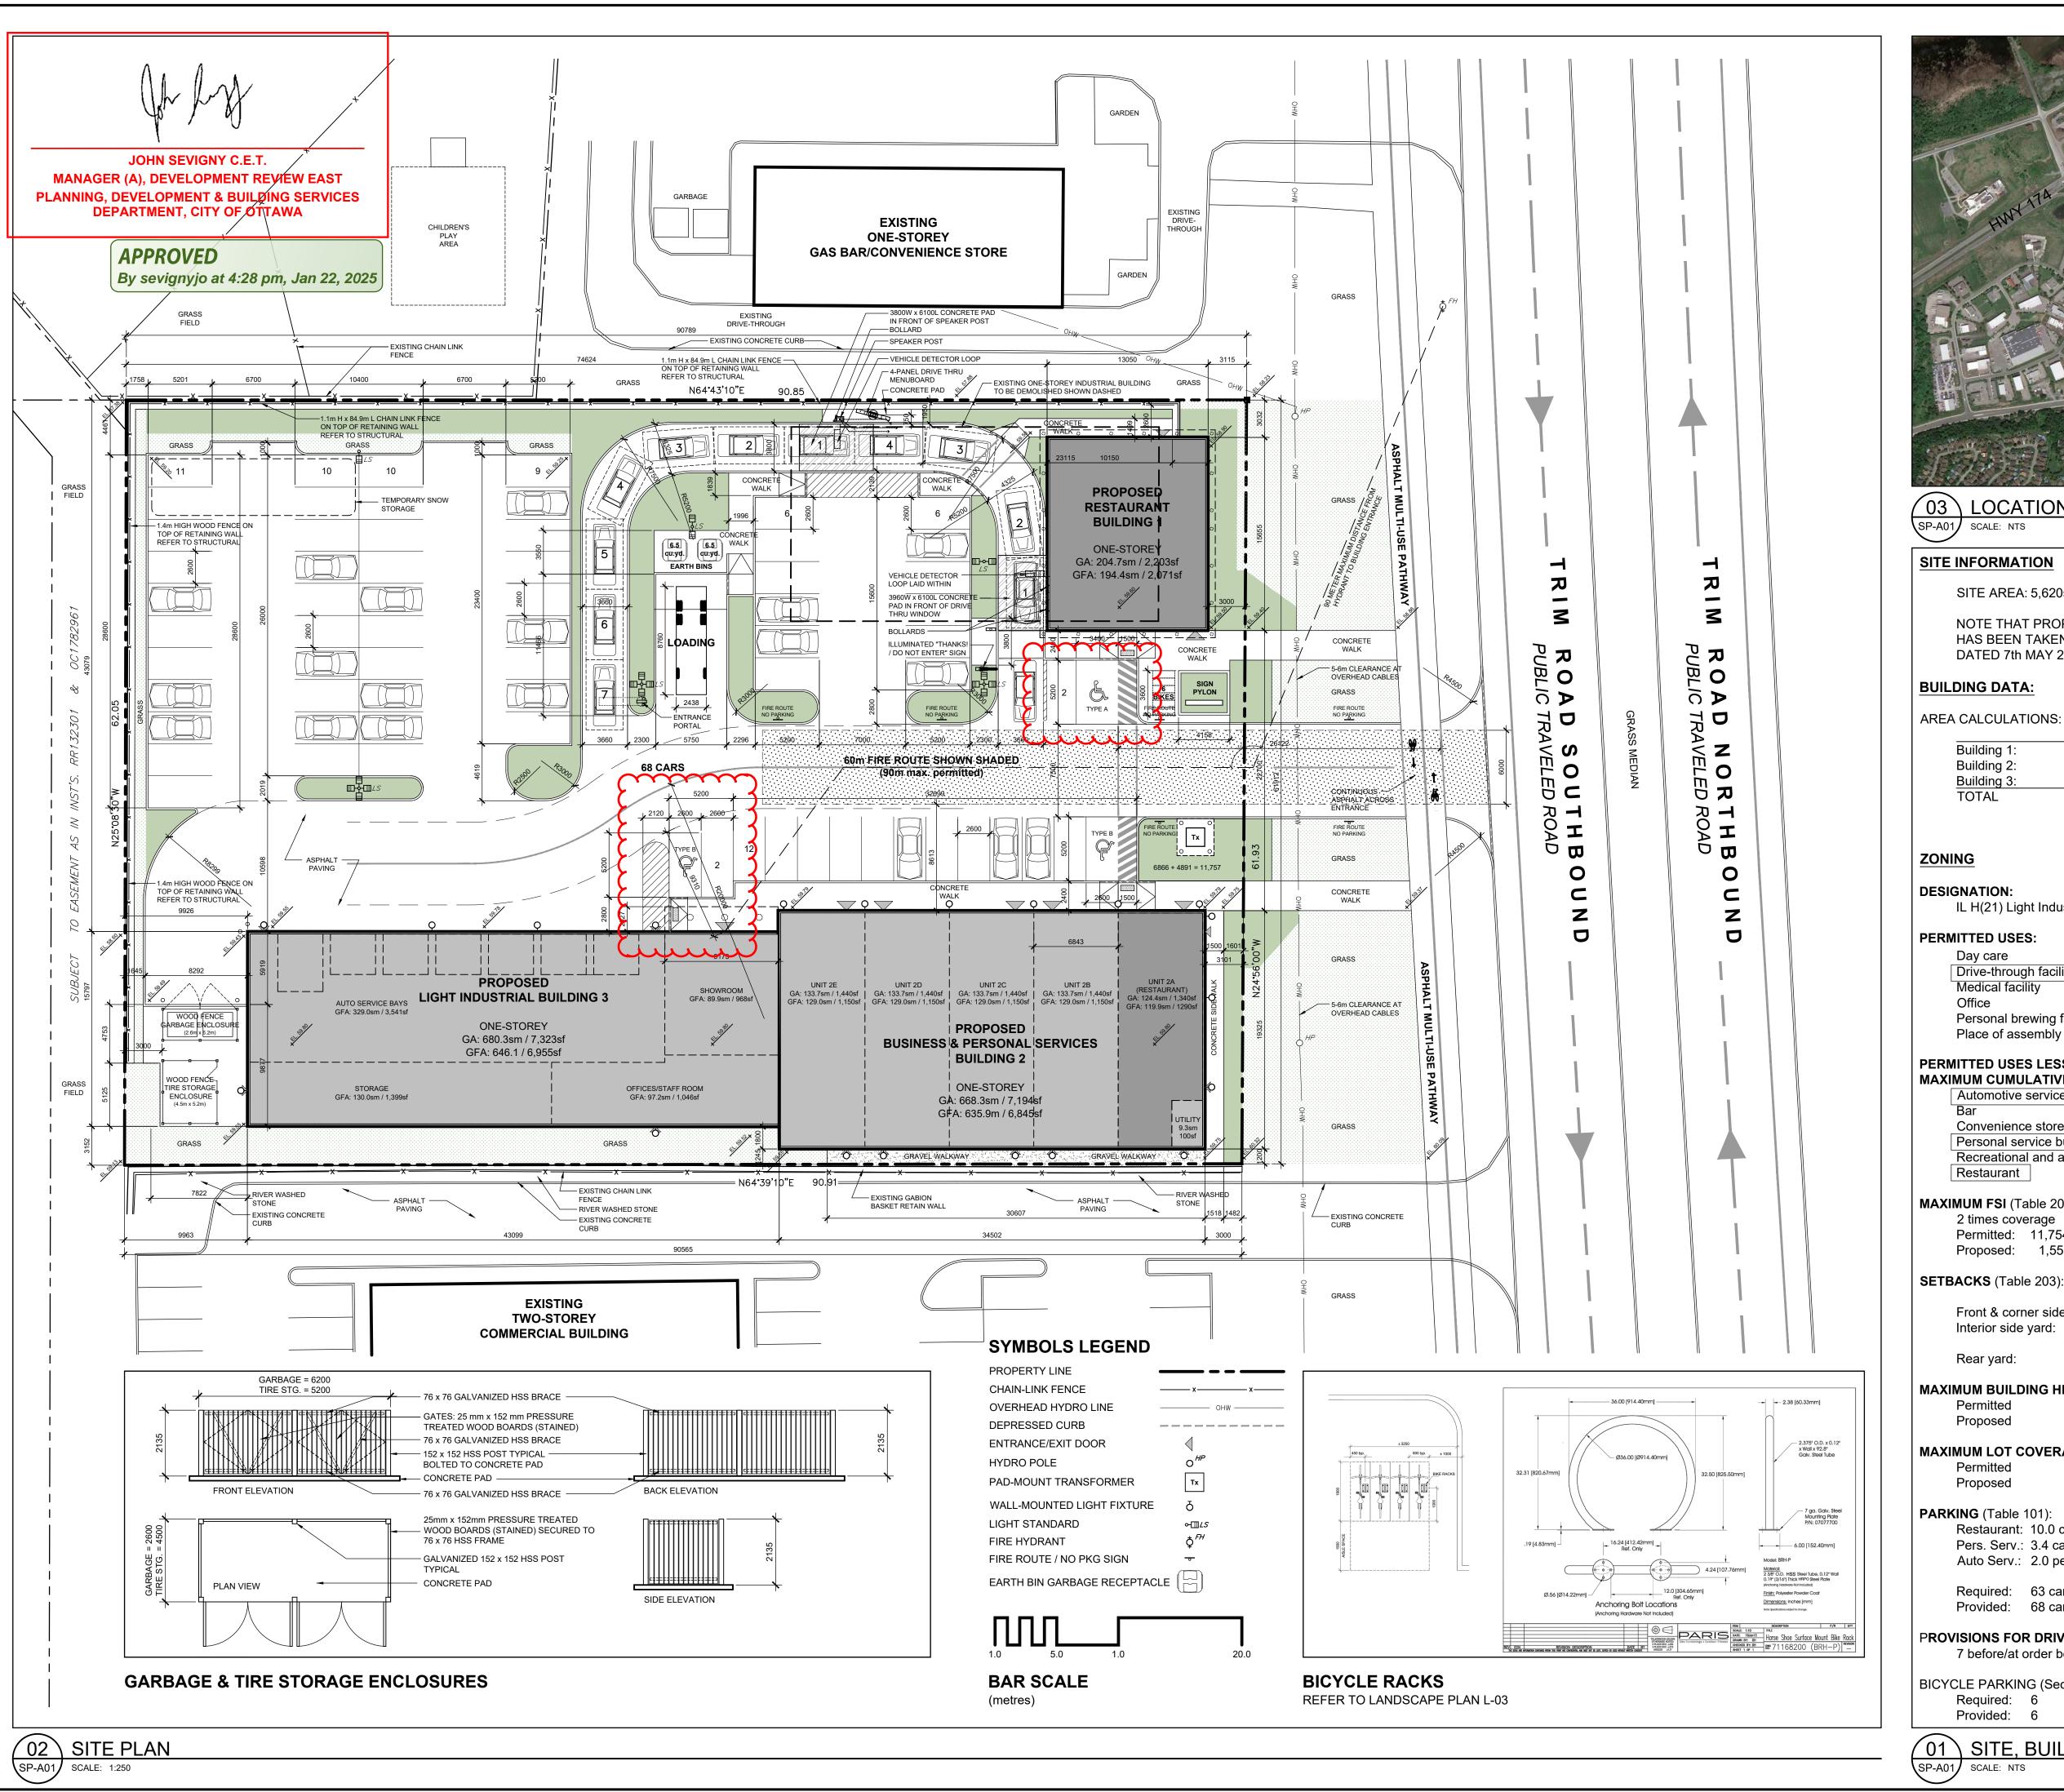

03 LOCATION PLAN SP-A01 SCALE: NTS

SITE AREA: 5,620sm

NOTE THAT PROPERTY BOUNDARY INFORMATION HAS BEEN TAKEN FROM McINTOSH PERRY SURVEY DATED 7th MAY 2021 (PROJECT REF. NO. 22-0136)

|             | GA        | GFA       |
|-------------|-----------|-----------|
| Building 1: | 204.7sm   | 194.4sm   |
| Building 2: | 668.3sm   | 635.9sm   |
| Building 3: | 680.3sm   | 646.1sm   |
| TOTAL       | 1,553.3sm | 1,476.4sm |
|             | 16,720sf  | 15,892sf  |

IL H(21) Light Industrial Zone (Section 203 and 204)

### PERMITTED USES:

Post office Drive-through facility Production studio Service and repair shop Medical facility Training centre

Personal brewing facility Place of assembly

PERMITTED USES LESS THAN 300sm PER USE TO A

### MAXIMUM CUMULATIVE OF 2,999sm:

Automotive service station

Convenience store Personal service business

Recreational and athletic facility (no area limitation)

Warehouse

## MAXIMUM FSI (Table 203):

Permitted: 11,754sm

Proposed: 1,553.3sm (.28 times coverage)

# SETBACKS (Table 203):

Required Proposed Front & corner side yard: 7.5m 3.0m (east) 3.0m (north) Interior side yard: 1.2m (south) 15.0m 9.9m (west)

Rear yard:

## **MAXIMUM BUILDING HEIGHT** (Table 203):

18m maximum

#### **MAXIMUM LOT COVERAGE** (Table 203): 65% = 3,653sm

28% = 1,553sm Proposed

### PARKING (Table 101):

Restaurant: 10.0 cars per 100 sm of GFA = 31 Pers. Serv.: 3.4 cars per 100sm of GFA = 18 Auto Serv.: 2.0 per service bay = 14

Required: 63 cars Provided: 68 cars

PROVISIONS FOR DRIVE-THROUGH (Table 112): 7 before/at order board and a minimum total of 11

BICYCLE PARKING (Section 111):

Provided: 6

01 SITE, BUILDING and ZONING DATA

# SITE PLAN

LEGAL DESCRIPTION: PART OF LOT 30 CONCESSION 1 TOWNSHIP OF CUMBERLAND

Scale Stamp

**AS SHOWN** Drawn

Checked

Date

O ARCHITECTS Z Jill Tram

Project No. Drawing No.