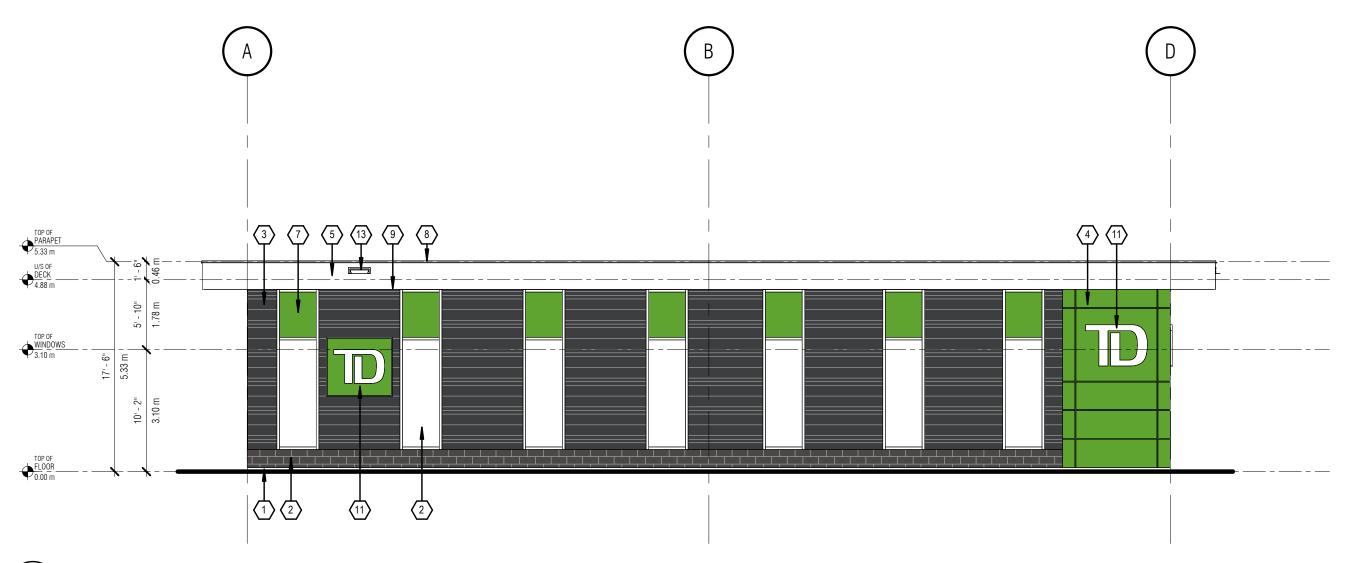

|                                                                                                                                         | IT IS THE RESPONSIBILITY OF THE CONTRACTOR TO:                                                                                                                                            |
|-----------------------------------------------------------------------------------------------------------------------------------------|-------------------------------------------------------------------------------------------------------------------------------------------------------------------------------------------|
| ELEVATION KEYED NOTES                                                                                                                   | - CHECK AND VERIFY ALL DIMENSIONS ON SITE;                                                                                                                                                |
| 1 CONCRETE SKIRTING<br>COLOUR: NATURAL FINISH                                                                                           | - REPORT ALL ERRORS AND/OR OMISSIONS TO<br>GREYSTONE BEFORE CONTINUING WITH ANY WORK.                                                                                                     |
| 2 ARCHITECTURAL BLOCK<br>COLOUR: CHARCOAL                                                                                               | THESE DRAWINGS MAY NOT BE USED FOR CONSTRUCTION                                                                                                                                           |
| 3 METAL WALL PANELS<br>COLOUR: BLUE GRAY (STANDARD)                                                                                     | UNLESS NOTED OTHERWISE.<br>THESE DRAWINGS ARE NOT TO BE SCALED. ERRORS MADE<br>BY PERSONS SCALING THESE DRAWINGS SHALL NOT BE                                                             |
| FINISH: SMOOTH                                                                                                                          | THE RESPONSIBILITY OF GREYSTONE.<br>THESE DRAWINGS ARE TO BE READ IN CONJUNCTION WITH<br>ALL OTHER RELATED DOCUMENTS.                                                                     |
| COLOUR: CUSTOM COLOUR: TO GREEN, PANTONE 0361                                                                                           | ALL DESIGN DOCUMENTS ARE THE COPYRIGHT PROPERTY<br>OF GREYSTONE. ANY REPRODUCTIONS OF THE DESIGN                                                                                          |
| COLOUR: BONE WHITE GLAZING IN ALUMINUM FRAME - GLAZING PER OTTAWA BIRD-SAFE DEISGN                                                      | DOCUMENTS IN PART OR IN WHOLE IS FORBIDDEN<br>WITHOUT WRITTEN APPROVAL BY GREYSTONE.                                                                                                      |
| GUIDELINE 2 "MINIMIZE THE TRANSPARENCY AND REFLECTIVITY OF GLAZING"<br>FRAME COLOUR: CLEAR ANODIZED<br>SPANDREL PANEL IN ALUMINUM FRAME |                                                                                                                                                                                           |
| FRAME COLOUR: CLEAR ANODIZED<br>SPANDREL COLOUR: PANTONE 0361 GREEN                                                                     |                                                                                                                                                                                           |
| PRE-FINISHED METAL CAP FLASHING c/w DRIP EDGE<br>COLOUR: BONE WHITE TO MATCH ACM WALL PANELS                                            |                                                                                                                                                                                           |
| CLEAR ANODIZED FINISHED ALUMINUM DOOR c/w INSULATED CLEAR TEMPERED SAFETY GLASS                                                         |                                                                                                                                                                                           |
| SOFFIT MOUNTED LIGHT FIXUTRE         TD ILLUMINATED BUTTON WALL SIGN                                                                    |                                                                                                                                                                                           |
| STAINLESS STEEL COLUMN<br>COLOUR: BLACK                                                                                                 |                                                                                                                                                                                           |
| ROOF OPEN SCUPPER. 30m (98'-5") MAX. 0/c SPACING ALONG THE PERIMETER OF<br>THE BUILDING<br>COLOUR: TO MATCH ADJACENT FINISH             | CONSULTANT STAMP:                                                                                                                                                                         |
| ATM MACHINE                                                                                                                             |                                                                                                                                                                                           |
|                                                                                                                                         | Greystone                                                                                                                                                                                 |
|                                                                                                                                         | Cambridge Toronto<br>154 King St. E 522 Mt Pleasant Rd, Unit 200                                                                                                                          |
|                                                                                                                                         | Cambridge, ON N3H 3M4         Toronto, Ontario         M4S 2M3           (519) 896-1010         ext.100         (416) 440-0058           info@greystoneinc.ca         www.greystoneinc.ca |
|                                                                                                                                         |                                                                                                                                                                                           |
|                                                                                                                                         | 2REVISED FOR SPA2025.01.151ISSUED FOR SPA2024.10.29REVDESCRIPTIONDATE                                                                                                                     |
|                                                                                                                                         |                                                                                                                                                                                           |
|                                                                                                                                         | PROJECT FOR:<br>EXAMPLE A CORPORATION<br>PROJECT:<br>FINDLAY CREEK                                                                                                                        |
|                                                                                                                                         | BANK ST.<br>OTTAWA, ON<br>DRAWING:<br>EXTERIOR                                                                                                                                            |
|                                                                                                                                         |                                                                                                                                                                                           |
|                                                                                                                                         | ELEVATIONS<br>BLDG D                                                                                                                                                                      |
|                                                                                                                                         |                                                                                                                                                                                           |
|                                                                                                                                         | DRAWN: CHECKED: JOB NUMBER:<br>Y.A. S.R. 24422                                                                                                                                            |

DATE (YYYY/MM/DD):

2024.10.25

DRAWING NUMBER:

A3.0

SCALE:

1/8" = 1'-0"

REVISION NUMBER:

R2