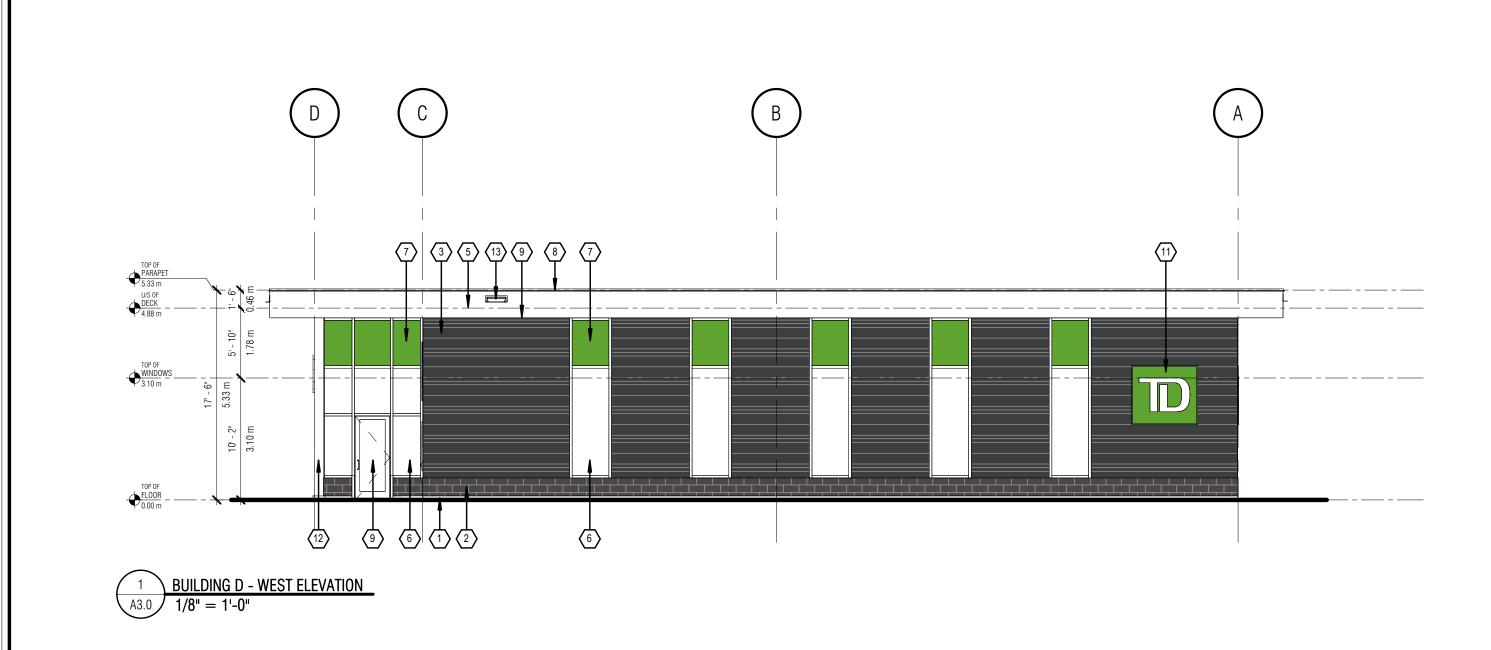

|                                                                                                                                         | IT IS THE RESPONSIBILITY OF THE CONTRACTOR TO:                                                                                                                                            |
|-----------------------------------------------------------------------------------------------------------------------------------------|-------------------------------------------------------------------------------------------------------------------------------------------------------------------------------------------|
| ELEVATION KEYED NOTES                                                                                                                   | - CHECK AND VERIFY ALL DIMENSIONS ON SITE;                                                                                                                                                |
| 1 CONCRETE SKIRTING<br>COLOUR: NATURAL FINISH                                                                                           | - REPORT ALL ERRORS AND/OR OMISSIONS TO<br>GREYSTONE BEFORE CONTINUING WITH ANY WORK.                                                                                                     |
| 2 ARCHITECTURAL BLOCK<br>COLOUR: CHARCOAL                                                                                               | THESE DRAWINGS MAY NOT BE USED FOR CONSTRUCTION                                                                                                                                           |
| 3 METAL WALL PANELS<br>COLOUR: BLUE GRAY (STANDARD)                                                                                     | UNLESS NOTED OTHERWISE.<br>THESE DRAWINGS ARE NOT TO BE SCALED. ERRORS MADE<br>BY PERSONS SCALING THESE DRAWINGS SHALL NOT BE                                                             |
| FINISH: SMOOTH                                                                                                                          | THE RESPONSIBILITY OF GREYSTONE.<br>THESE DRAWINGS ARE TO BE READ IN CONJUNCTION WITH<br>ALL OTHER RELATED DOCUMENTS.                                                                     |
| COLOUR: CUSTOM COLOUR: TO GREEN, PANTONE 0361                                                                                           | ALL DESIGN DOCUMENTS ARE THE COPYRIGHT PROPERTY<br>OF GREYSTONE. ANY REPRODUCTIONS OF THE DESIGN                                                                                          |
| COLOUR: BONE WHITE GLAZING IN ALUMINUM FRAME - GLAZING PER OTTAWA BIRD-SAFE DEISGN                                                      | DOCUMENTS IN PART OR IN WHOLE IS FORBIDDEN<br>WITHOUT WRITTEN APPROVAL BY GREYSTONE.                                                                                                      |
| GUIDELINE 2 "MINIMIZE THE TRANSPARENCY AND REFLECTIVITY OF GLAZING"<br>FRAME COLOUR: CLEAR ANODIZED<br>SPANDREL PANEL IN ALUMINUM FRAME |                                                                                                                                                                                           |
| FRAME COLOUR: CLEAR ANODIZED<br>SPANDREL COLOUR: PANTONE 0361 GREEN                                                                     |                                                                                                                                                                                           |
| PRE-FINISHED METAL CAP FLASHING c/w DRIP EDGE<br>COLOUR: BONE WHITE TO MATCH ACM WALL PANELS                                            |                                                                                                                                                                                           |
| CLEAR ANODIZED FINISHED ALUMINUM DOOR c/w INSULATED CLEAR TEMPERED SAFETY GLASS                                                         |                                                                                                                                                                                           |
| SOFFIT MOUNTED LIGHT FIXUTRE         TD ILLUMINATED BUTTON WALL SIGN                                                                    |                                                                                                                                                                                           |
| STAINLESS STEEL COLUMN<br>COLOUR: BLACK                                                                                                 |                                                                                                                                                                                           |
| ROOF OPEN SCUPPER. 30m (98'-5") MAX. 0/c SPACING ALONG THE PERIMETER OF<br>THE BUILDING<br>COLOUR: TO MATCH ADJACENT FINISH             | CONSULTANT STAMP:                                                                                                                                                                         |
| ATM MACHINE                                                                                                                             |                                                                                                                                                                                           |
|                                                                                                                                         | Greystone                                                                                                                                                                                 |
|                                                                                                                                         | Cambridge Toronto<br>154 King St. E 522 Mt Pleasant Rd, Unit 200                                                                                                                          |
|                                                                                                                                         | Cambridge, ON N3H 3M4         Toronto, Ontario         M4S 2M3           (519) 896-1010         ext.100         (416) 440-0058           info@greystoneinc.ca         www.greystoneinc.ca |
|                                                                                                                                         |                                                                                                                                                                                           |
|                                                                                                                                         | 2REVISED FOR SPA2025.01.151ISSUED FOR SPA2024.10.29REVDESCRIPTIONDATE                                                                                                                     |
|                                                                                                                                         |                                                                                                                                                                                           |
|                                                                                                                                         | PROJECT FOR:<br>EXAMPLE A CORPORATION<br>PROJECT:<br>FINDLAY CREEK                                                                                                                        |
|                                                                                                                                         | BANK ST.<br>OTTAWA, ON<br>DRAWING:<br>EXTERIOR                                                                                                                                            |
|                                                                                                                                         |                                                                                                                                                                                           |
|                                                                                                                                         | ELEVATIONS<br>BLDG D                                                                                                                                                                      |
|                                                                                                                                         |                                                                                                                                                                                           |
|                                                                                                                                         | DRAWN: CHECKED: JOB NUMBER:<br>Y.A. S.R. 24422                                                                                                                                            |

DATE (YYYY/MM/DD):

2024.10.25

DRAWING NUMBER:

A3.0

SCALE:

1/8" = 1'-0"

REVISION NUMBER:

R2