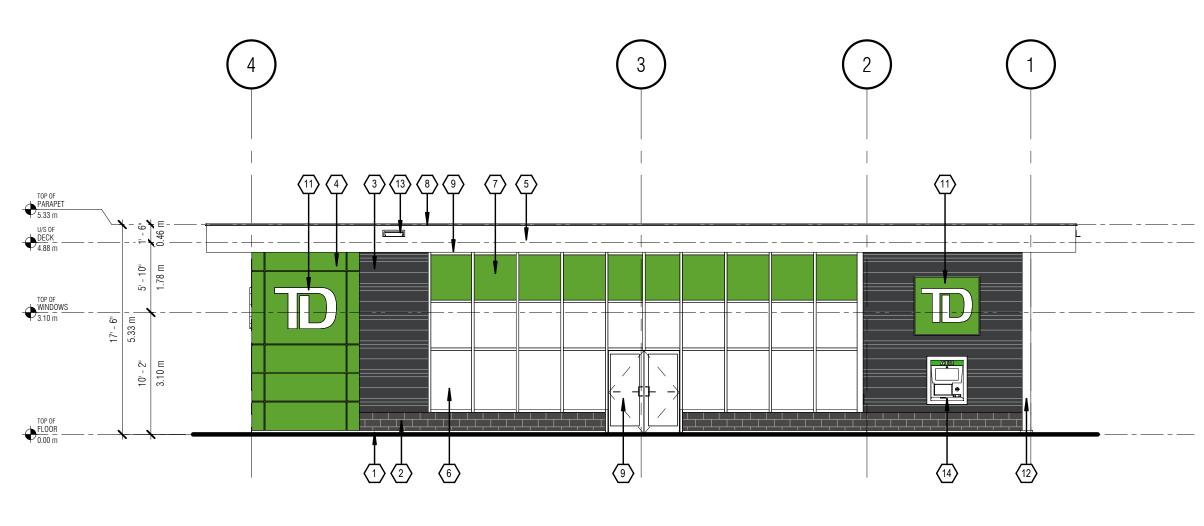

|                                                                                                                                         | IT IS THE RESPONSIBILITY OF THE CONTRACTOR TO:                                                                                                                                            |
|-----------------------------------------------------------------------------------------------------------------------------------------|-------------------------------------------------------------------------------------------------------------------------------------------------------------------------------------------|
| ELEVATION KEYED NOTES                                                                                                                   | - CHECK AND VERIFY ALL DIMENSIONS ON SITE;                                                                                                                                                |
| 1 CONCRETE SKIRTING<br>COLOUR: NATURAL FINISH                                                                                           | - REPORT ALL ERRORS AND/OR OMISSIONS TO<br>GREYSTONE BEFORE CONTINUING WITH ANY WORK.                                                                                                     |
| 2 ARCHITECTURAL BLOCK<br>COLOUR: CHARCOAL                                                                                               | THESE DRAWINGS MAY NOT BE USED FOR CONSTRUCTION                                                                                                                                           |
| 3 METAL WALL PANELS<br>COLOUR: BLUE GRAY (STANDARD)                                                                                     | UNLESS NOTED OTHERWISE.<br>THESE DRAWINGS ARE NOT TO BE SCALED. ERRORS MADE<br>BY PERSONS SCALING THESE DRAWINGS SHALL NOT BE                                                             |
| FINISH: SMOOTH                                                                                                                          | THE RESPONSIBILITY OF GREYSTONE.<br>THESE DRAWINGS ARE TO BE READ IN CONJUNCTION WITH<br>ALL OTHER RELATED DOCUMENTS.                                                                     |
| COLOUR: CUSTOM COLOUR: TO GREEN, PANTONE 0361                                                                                           | ALL DESIGN DOCUMENTS ARE THE COPYRIGHT PROPERTY<br>OF GREYSTONE. ANY REPRODUCTIONS OF THE DESIGN                                                                                          |
| COLOUR: BONE WHITE GLAZING IN ALUMINUM FRAME - GLAZING PER OTTAWA BIRD-SAFE DEISGN                                                      | DOCUMENTS IN PART OR IN WHOLE IS FORBIDDEN<br>WITHOUT WRITTEN APPROVAL BY GREYSTONE.                                                                                                      |
| GUIDELINE 2 "MINIMIZE THE TRANSPARENCY AND REFLECTIVITY OF GLAZING"<br>FRAME COLOUR: CLEAR ANODIZED<br>SPANDREL PANEL IN ALUMINUM FRAME |                                                                                                                                                                                           |
| FRAME COLOUR: CLEAR ANODIZED<br>SPANDREL COLOUR: PANTONE 0361 GREEN                                                                     |                                                                                                                                                                                           |
| PRE-FINISHED METAL CAP FLASHING c/w DRIP EDGE<br>COLOUR: BONE WHITE TO MATCH ACM WALL PANELS                                            |                                                                                                                                                                                           |
| CLEAR ANODIZED FINISHED ALUMINUM DOOR c/w INSULATED CLEAR TEMPERED SAFETY GLASS                                                         |                                                                                                                                                                                           |
| SOFFIT MOUNTED LIGHT FIXUTRE         TD ILLUMINATED BUTTON WALL SIGN                                                                    |                                                                                                                                                                                           |
| STAINLESS STEEL COLUMN<br>COLOUR: BLACK                                                                                                 |                                                                                                                                                                                           |
| ROOF OPEN SCUPPER. 30m (98'-5") MAX. 0/c SPACING ALONG THE PERIMETER OF<br>THE BUILDING<br>COLOUR: TO MATCH ADJACENT FINISH             | CONSULTANT STAMP:                                                                                                                                                                         |
| ATM MACHINE                                                                                                                             |                                                                                                                                                                                           |
|                                                                                                                                         | Greystone                                                                                                                                                                                 |
|                                                                                                                                         | Cambridge Toronto<br>154 King St. E 522 Mt Pleasant Rd, Unit 200                                                                                                                          |
|                                                                                                                                         | Cambridge, ON N3H 3M4         Toronto, Ontario         M4S 2M3           (519) 896-1010         ext.100         (416) 440-0058           info@greystoneinc.ca         www.greystoneinc.ca |
|                                                                                                                                         |                                                                                                                                                                                           |
|                                                                                                                                         | 2REVISED FOR SPA2025.01.151ISSUED FOR SPA2024.10.29REVDESCRIPTIONDATE                                                                                                                     |
|                                                                                                                                         |                                                                                                                                                                                           |
|                                                                                                                                         | PROJECT FOR:<br>EXAMPLE A CORPORATION<br>PROJECT:<br>FINDLAY CREEK                                                                                                                        |
|                                                                                                                                         | BANK ST.<br>OTTAWA, ON<br>DRAWING:<br>EXTERIOR                                                                                                                                            |
|                                                                                                                                         |                                                                                                                                                                                           |
|                                                                                                                                         | ELEVATIONS<br>BLDG D                                                                                                                                                                      |
|                                                                                                                                         |                                                                                                                                                                                           |
|                                                                                                                                         | DRAWN: CHECKED: JOB NUMBER:<br>Y.A. S.R. 24422                                                                                                                                            |

DATE (YYYY/MM/DD):

2024.10.25

DRAWING NUMBER:

A3.0

SCALE:

1/8" = 1'-0"

REVISION NUMBER:

R2