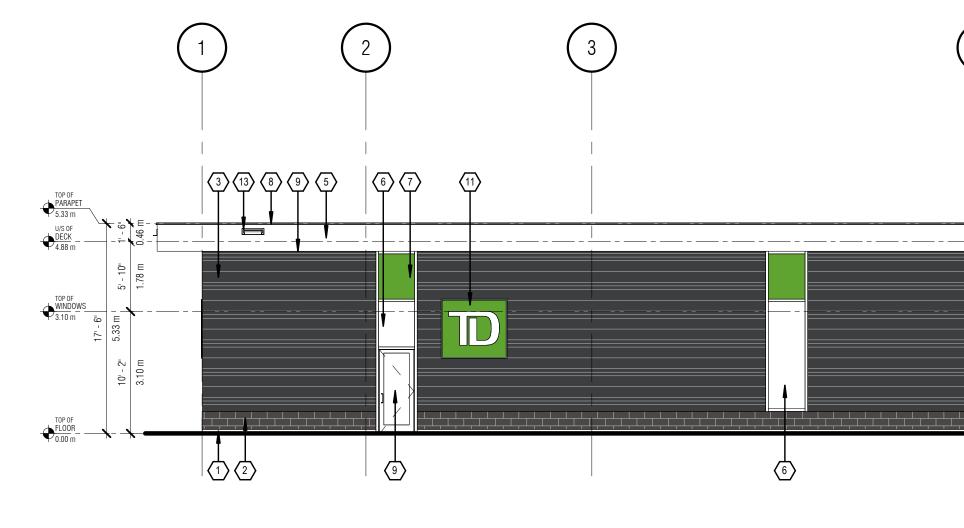

|                                                                                                                                         | IT IS THE RESPONSIBILITY OF THE CONTRACTOR TO:                                                                                                                                            |
|-----------------------------------------------------------------------------------------------------------------------------------------|-------------------------------------------------------------------------------------------------------------------------------------------------------------------------------------------|
| ELEVATION KEYED NOTES                                                                                                                   | - CHECK AND VERIFY ALL DIMENSIONS ON SITE;                                                                                                                                                |
| 1 CONCRETE SKIRTING<br>COLOUR: NATURAL FINISH                                                                                           | - REPORT ALL ERRORS AND/OR OMISSIONS TO<br>GREYSTONE BEFORE CONTINUING WITH ANY WORK.                                                                                                     |
| 2 ARCHITECTURAL BLOCK<br>COLOUR: CHARCOAL                                                                                               | THESE DRAWINGS MAY NOT BE USED FOR CONSTRUCTION                                                                                                                                           |
| 3 METAL WALL PANELS<br>COLOUR: BLUE GRAY (STANDARD)                                                                                     | UNLESS NOTED OTHERWISE.<br>THESE DRAWINGS ARE NOT TO BE SCALED. ERRORS MADE<br>BY PERSONS SCALING THESE DRAWINGS SHALL NOT BE                                                             |
| FINISH: SMOOTH                                                                                                                          | THE RESPONSIBILITY OF GREYSTONE.<br>THESE DRAWINGS ARE TO BE READ IN CONJUNCTION WITH<br>ALL OTHER RELATED DOCUMENTS.                                                                     |
| COLOUR: CUSTOM COLOUR: TO GREEN, PANTONE 0361                                                                                           | ALL DESIGN DOCUMENTS ARE THE COPYRIGHT PROPERTY<br>OF GREYSTONE. ANY REPRODUCTIONS OF THE DESIGN                                                                                          |
| COLOUR: BONE WHITE GLAZING IN ALUMINUM FRAME - GLAZING PER OTTAWA BIRD-SAFE DEISGN                                                      | DOCUMENTS IN PART OR IN WHOLE IS FORBIDDEN<br>WITHOUT WRITTEN APPROVAL BY GREYSTONE.                                                                                                      |
| GUIDELINE 2 "MINIMIZE THE TRANSPARENCY AND REFLECTIVITY OF GLAZING"<br>FRAME COLOUR: CLEAR ANODIZED<br>SPANDREL PANEL IN ALUMINUM FRAME |                                                                                                                                                                                           |
| FRAME COLOUR: CLEAR ANODIZED<br>SPANDREL COLOUR: PANTONE 0361 GREEN                                                                     |                                                                                                                                                                                           |
| PRE-FINISHED METAL CAP FLASHING c/w DRIP EDGE<br>COLOUR: BONE WHITE TO MATCH ACM WALL PANELS                                            |                                                                                                                                                                                           |
| CLEAR ANODIZED FINISHED ALUMINUM DOOR c/w INSULATED CLEAR TEMPERED SAFETY GLASS                                                         |                                                                                                                                                                                           |
| SOFFIT MOUNTED LIGHT FIXUTRE         TD ILLUMINATED BUTTON WALL SIGN                                                                    |                                                                                                                                                                                           |
| STAINLESS STEEL COLUMN<br>COLOUR: BLACK                                                                                                 |                                                                                                                                                                                           |
| ROOF OPEN SCUPPER. 30m (98'-5") MAX. 0/c SPACING ALONG THE PERIMETER OF<br>THE BUILDING<br>COLOUR: TO MATCH ADJACENT FINISH             | CONSULTANT STAMP:                                                                                                                                                                         |
| ATM MACHINE                                                                                                                             |                                                                                                                                                                                           |
|                                                                                                                                         | Greystone                                                                                                                                                                                 |
|                                                                                                                                         | Cambridge Toronto<br>154 King St. E 522 Mt Pleasant Rd, Unit 200                                                                                                                          |
|                                                                                                                                         | Cambridge, ON N3H 3M4         Toronto, Ontario         M4S 2M3           (519) 896-1010         ext.100         (416) 440-0058           info@greystoneinc.ca         www.greystoneinc.ca |
|                                                                                                                                         |                                                                                                                                                                                           |
|                                                                                                                                         | 2REVISED FOR SPA2025.01.151ISSUED FOR SPA2024.10.29REVDESCRIPTIONDATE                                                                                                                     |
|                                                                                                                                         |                                                                                                                                                                                           |
|                                                                                                                                         | PROJECT FOR:<br>EXAMPLE A CORPORATION<br>PROJECT:<br>FINDLAY CREEK                                                                                                                        |
|                                                                                                                                         | BANK ST.<br>OTTAWA, ON<br>DRAWING:<br>EXTERIOR                                                                                                                                            |
|                                                                                                                                         |                                                                                                                                                                                           |
|                                                                                                                                         | ELEVATIONS<br>BLDG D                                                                                                                                                                      |
|                                                                                                                                         |                                                                                                                                                                                           |
|                                                                                                                                         | DRAWN: CHECKED: JOB NUMBER:<br>Y.A. S.R. 24422                                                                                                                                            |