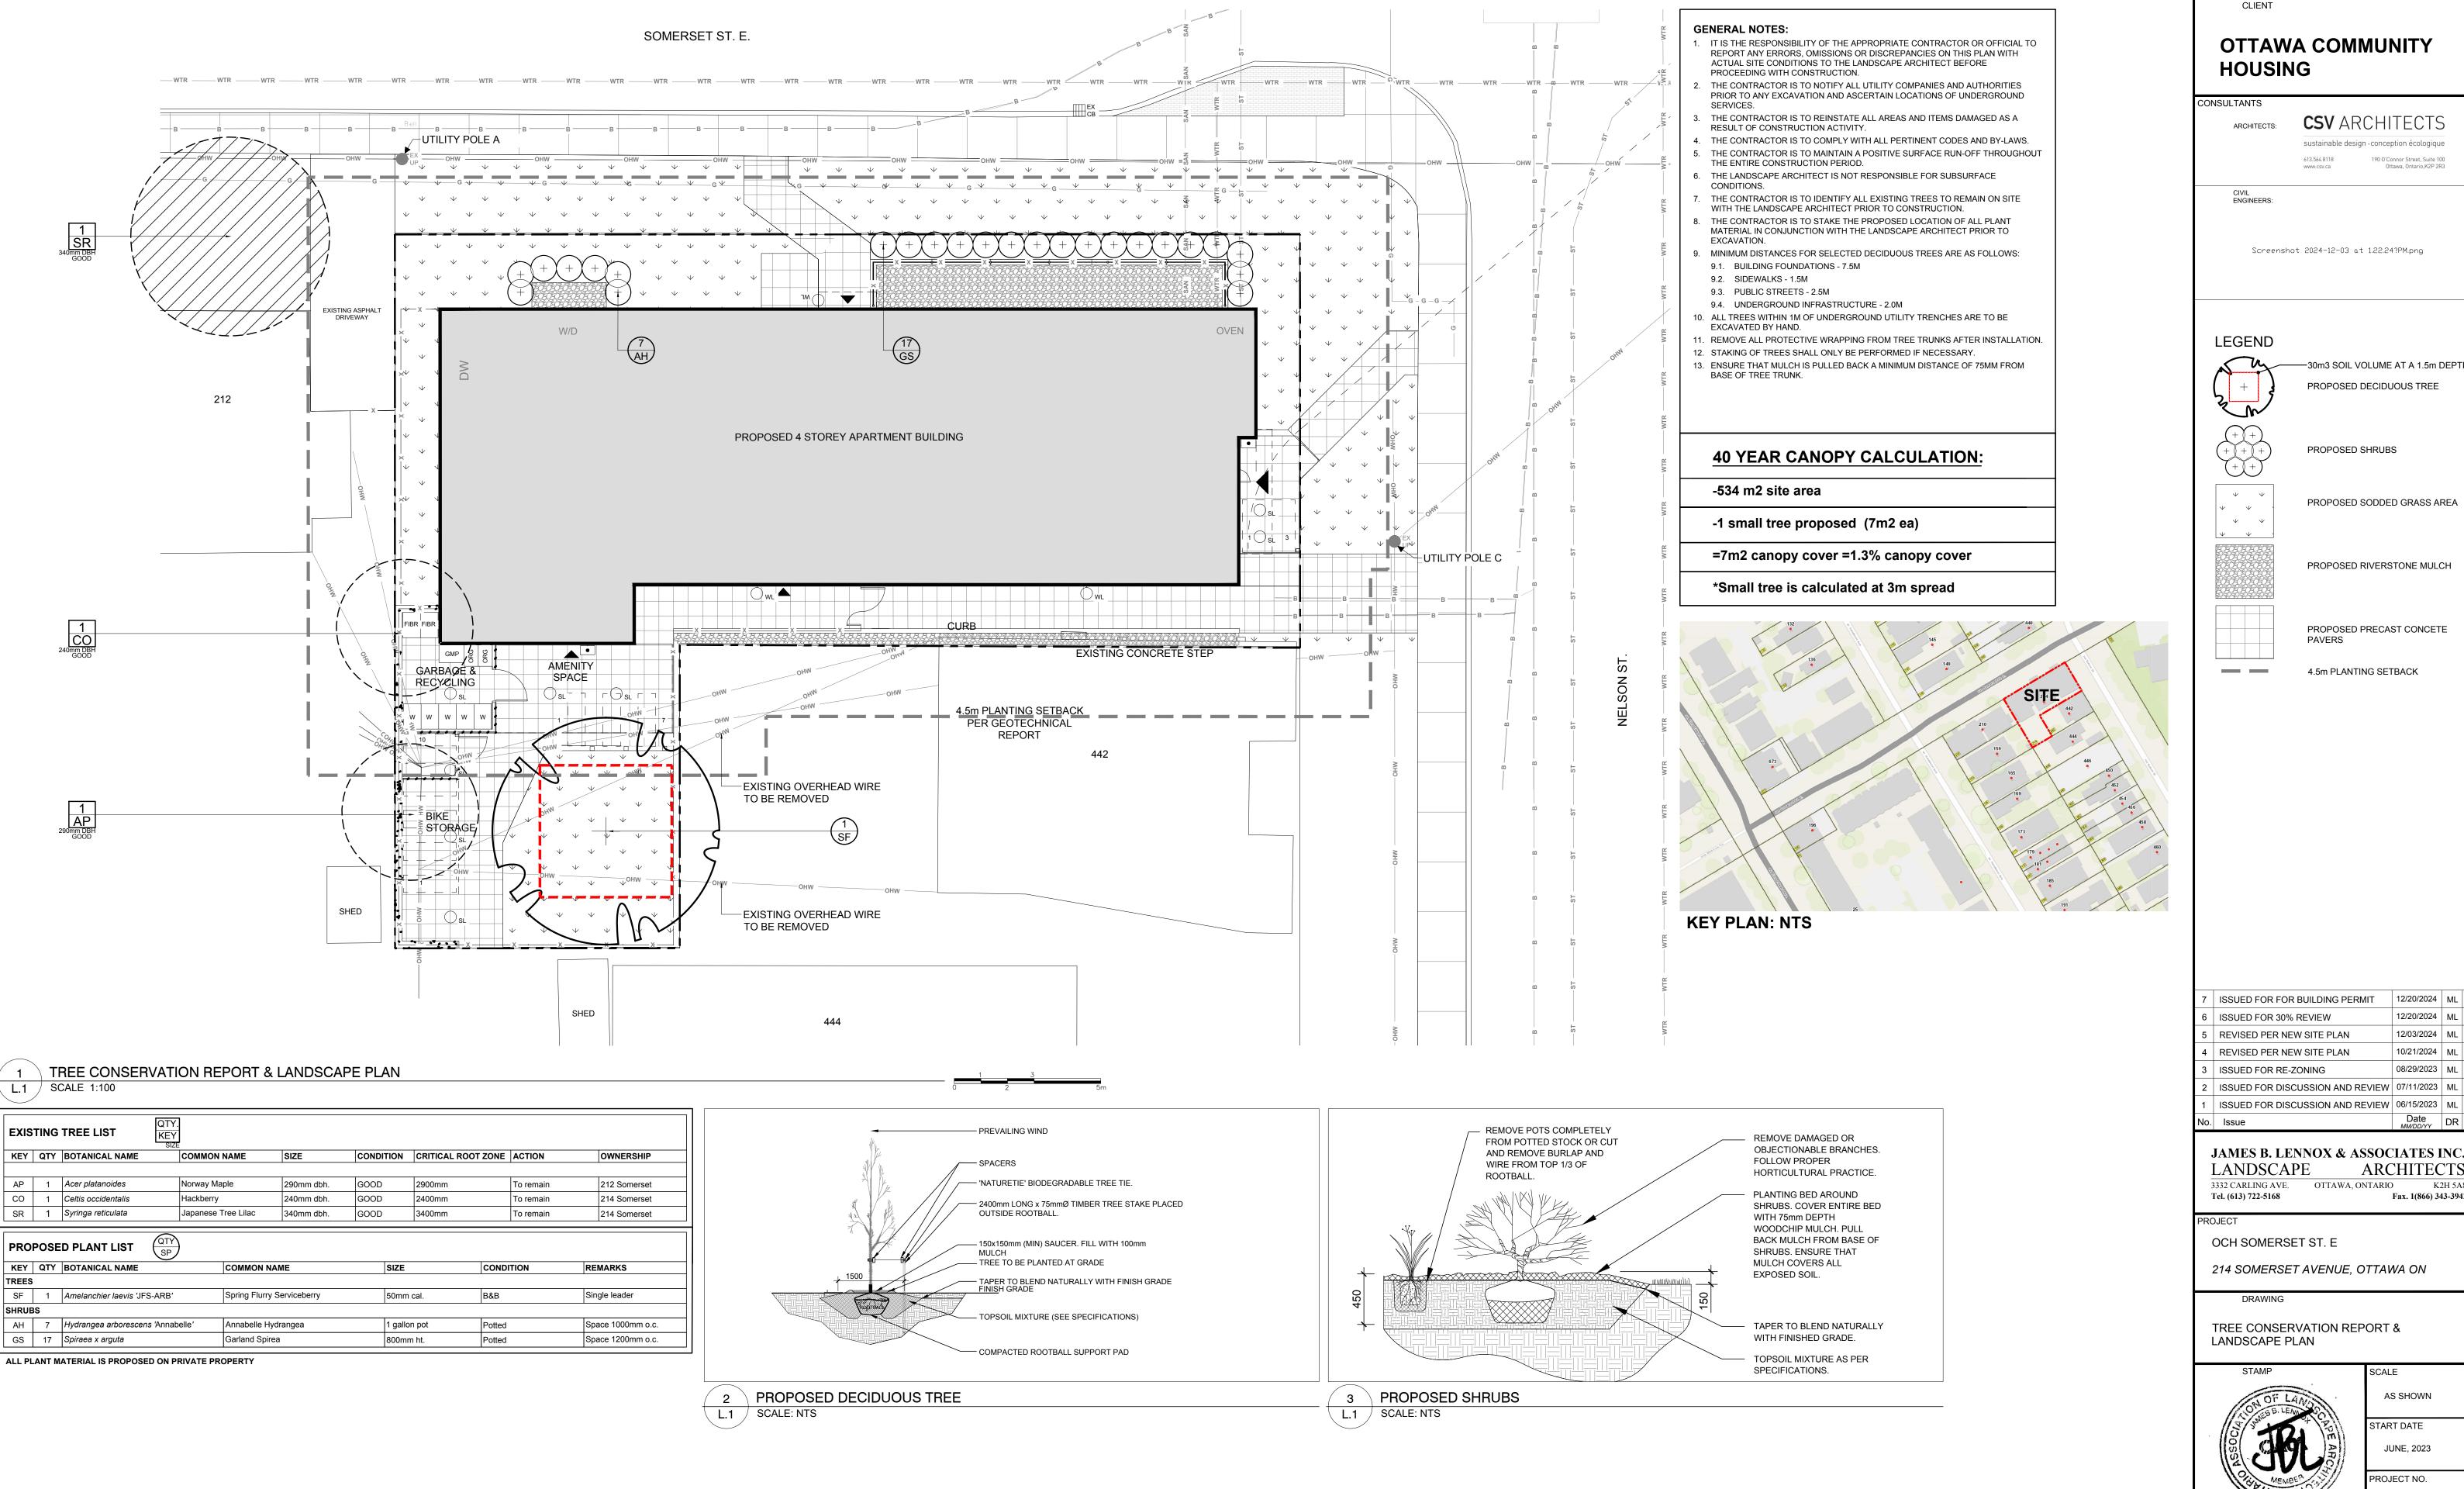

**CSV** ARCHITECTS

sustainable design · conception écologique

Screenshot 2024-12-03 at 1.22.24?PM.png

-30m3 SOIL VOLUME AT A 1.5m DEPTH PROPOSED DECIDUOUS TREE

4.5m PLANTING SETBACK

| 7   | ISSUED FOR FOR BUILDING PERMIT   | 12/20/2024       | М  |
|-----|----------------------------------|------------------|----|
| 6   | ISSUED FOR 30% REVIEW            | 12/20/2024       | М  |
| 5   | REVISED PER NEW SITE PLAN        | 12/03/2024       | М  |
| 4   | REVISED PER NEW SITE PLAN        | 10/21/2024       | М  |
| 3   | ISSUED FOR RE-ZONING             | 08/29/2023       | М  |
| 2   | ISSUED FOR DISCUSSION AND REVIEW | 07/11/2023       | М  |
| 1   | ISSUED FOR DISCUSSION AND REVIEW | 06/15/2023       | М  |
| No. | Issue                            | Date<br>MM/DD/YY | DF |