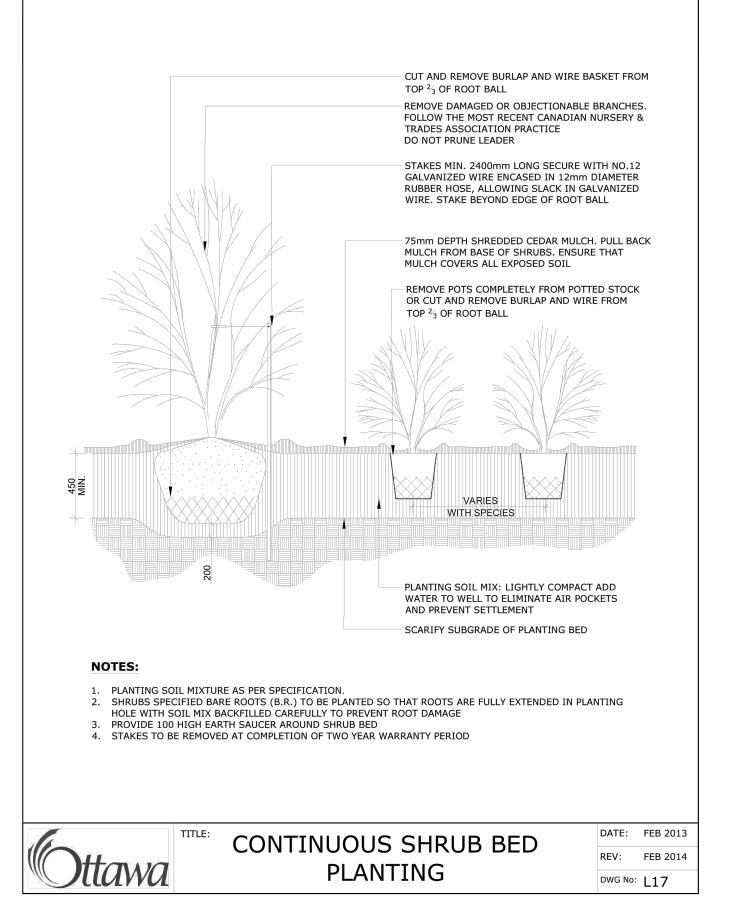

ENT, CITY OF OTTAWA

**APPROVED** 

By sevignyjo at 10:18 am, Jan 09, 2025

NOTES:

TREES ARE TO BE INSTALLED AS PER CITY STANDARD DETAILS; SOIL VOLUME AS PER BELOW NOTES AND MATRIX ON SHEET L-01.

- STANDARD TREE SOIL VOLUMES QUANTITIES
INCLUDE THE TOP 900-1000mm OF SOIL/EXISTING
SUBSOIL LAYER TO CALCULATE TOTAL SOIL
VOLUMES REQUIRED BY THE CITY OF OTTAWA FOR
SUSTAINABLE TREE GROWTH. WHERE LARGER SOFT
AREAS ARE AVAILABLE, THE TOP 400-500mm LAYER IS
USED TO CALCULATE SOIL VOLUMES.

- WHERE EXISTING MATERIAL BELOW THE SPECIFIED TOPSOIL IS NOT CONDUCIVE TO TREE GROWTH, AN ADDITIONAL LAYER OF PLANTING MEDIUM IS TO BE INSTALLED BELOW SPECIFIED TOPSOIL DEPTH TO OBTAIN THE SOIL VOLUME

DEPTH REQUIRED.

- REFER TO SOIL VOLUME MATRIX AND PLANS
FOR AREA WHERE TREE SOIL VOLUMES ARE REQUIRED.

















## OWNER:

TRIM WORKS DEVELOPMENT LTD.

110 Place d'Orleans Drive Orleans, ON K1C 2L9

## PLANNING CONSULTANT:

Q9 PLANNING + DESIGN

C-43 Eccles Street
OTTAWA, ON K1R 6S3

## CIVIL ENGINEER:

LRL ENGINEERING 5430 Canotek Road

Ottawa, ON K1J 9G2

LANDSCAPE ARCHITECTS:
RUHLAND & ASSOCIATES LTD.

200-1750 Courtwood Crescent

Ottawa, ON K2C 2B5

### TRAFFIC ENGINEERING

J.L.RICHARDS & ASSOCIATES LTD.

1000-343 Preston Street Ottawa, ON K13 1N4

| 7 | Issued for final review         | 2024/12/16 |  |
|---|---------------------------------|------------|--|
| 6 | Re-Issued for Site Plan Control | 2024/09/10 |  |
| 5 | Re-Issued for Site Plan Control | 2024/07/25 |  |
| 4 | Re-Issued for Site Plan Control | 2024/06/27 |  |
| 3 | Re-Issued for Site Plan Control | 2024/01/18 |  |
| 2 | I