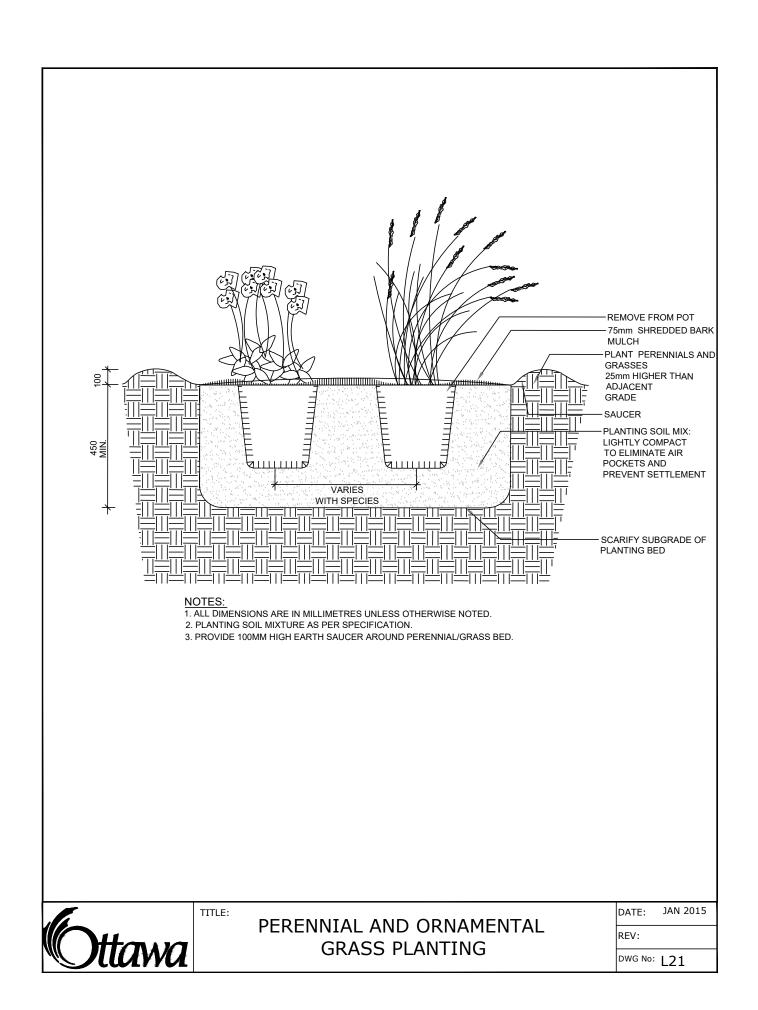

T, CITY OF OTTAWA

**APPROVED** 

By sevignyjo at 10:18 am, Jan 09, 2025

NOTES:

TREES ARE TO BE INSTALLED AS PER CITY STANDARD DETAILS; SOIL VOLUME AS PER BELOW NOTES AND MATRIX ON SHEET L-01.

- STANDARD TREE SOIL VOLUMES QUANTITIES
INCLUDE THE TOP 900-1000mm OF SOIL/EXISTING
SUBSOIL LAYER TO CALCULATE TOTAL SOIL
VOLUMES REQUIRED BY THE CITY OF OTTAWA FOR
SUSTAINABLE TREE GROWTH. WHERE LARGER SOFT
AREAS ARE AVAILABLE, THE TOP 400-500mm LAYER IS
USED TO CALCULATE SOIL VOLUMES.

- WHERE EXISTING MATERIAL BELOW THE SPECIFIED TOPSOIL IS NOT CONDUCIVE TO TREE GROWTH, AN ADDITIONAL LAYER OF PLANTING MEDIUM IS TO BE INSTALLED BELOW SPECIFIED TOPSOIL DEPTH TO OBTAIN THE SOIL VOLUME

DEPTH REQUIRED.

- REFER TO SOIL VOLUME MATRIX AND PLANS
FOR AREA WHERE TREE SOIL VOLUMES ARE REQUIRED.

















## OWNER:

TRIM WORKS DEVELOPMENT LTD.

110 Place d'Orleans Drive Orleans, ON K1C 2L9

## PLANNING CONSULTANT:

Q9 PLANNING + DESIGN

C-43 Eccles Street
OTTAWA, ON K1R 6S3

## CIVIL ENGINEER:

LRL ENGINEERING 5430 Canotek Road

Ottawa, ON K1J 9G2

LANDSCAPE ARCHITECTS:
RUHLAND & ASSOCIATES LTD.

200-1750 Courtwood Crescent

Ottawa, ON K2C 2B5

### TRAFFIC ENGINEERING

J.L.RICHARDS & ASSOCIATES LTD.

1000-343 Preston Street Ottawa, ON K13 1N4

| 7 | Issued for final review         | 2024/12/16 |  |
|---|---------------------------------|------------|--|
| 6 | Re-Issued for Site Plan Control | 2024/09/10 |  |
| 5 | Re-Issued for Site Plan Control | 2024/07/25 |  |
| 4 | Re-Issued for Site Plan Control | 2024/06/27 |  |
| 3 | Re-Issued for Site Plan Control | 2024/01/18 |  |
| 2 | Iss