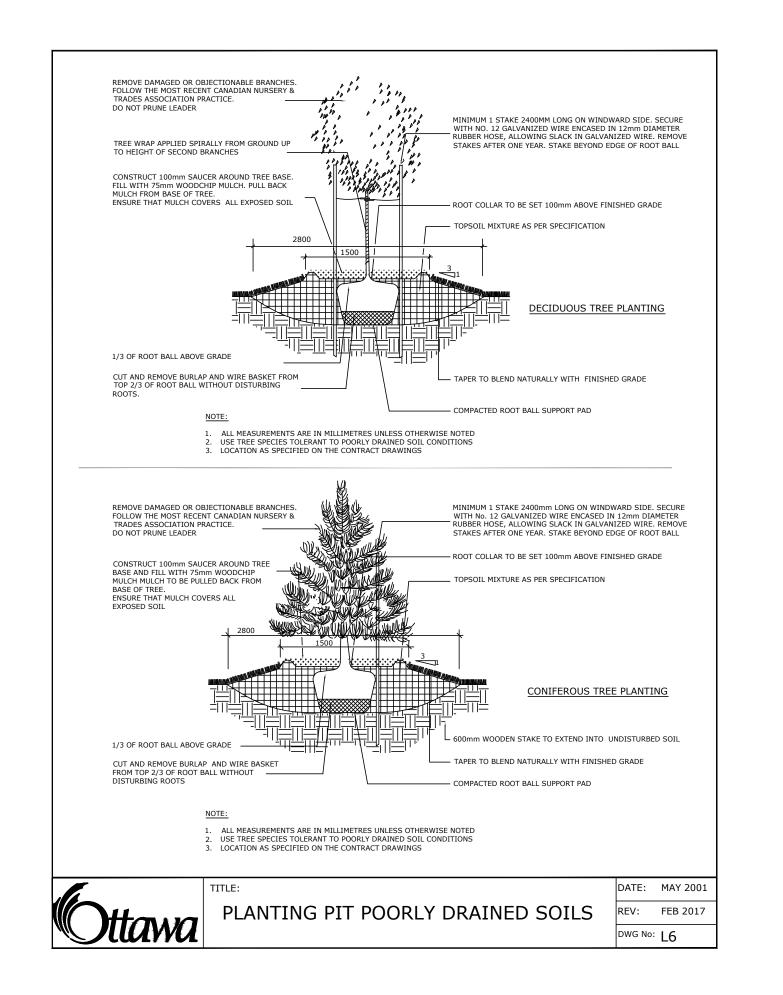

JOHN SEVIGNY C.E.T.

MANAGER (A), DEVELOPMENT REVIEW EAST
PLANNING, DEVELOPMENT & BUILDING SERVICES
DEPARTMENT, CITY OF OTTAWA

**APPROVED** 

By sevignyjo at 10:18 am, Jan 09, 2025

NOTES:

TREES ARE TO BE INSTALLED AS PER CITY STANDARD DETAILS; SOIL VOLUME AS PER BELOW NOTES AND MATRIX ON SHEET L-01.

- STANDARD TREE SOIL VOLUMES QUANTITIES
INCLUDE THE TOP 900-1000mm OF SOIL/EXISTING
SUBSOIL LAYER TO CALCULATE TOTAL SOIL
VOLUMES REQUIRED BY THE CITY OF OTTAWA FOR
SUSTAINABLE TREE GROWTH. WHERE LARGER SOFT
AREAS ARE AVAILABLE, THE TOP 400-500mm LAYER IS
USED TO CALCULATE SOIL VOLUMES.

- WHERE EXISTING MATERIAL BELOW THE SPECIFIED TOPSOIL IS NOT CONDUCIVE TO TREE GROWTH, AN ADDITIONAL LAYER OF PLANTING MEDIUM IS TO BE INSTALLED BELOW SPECIFIED TOPSOIL DEPTH TO OBTAIN THE SOIL VOLUME

DEPTH REQUIRED.

- REFER TO SOIL VOLUME MATRIX AND PLANS
FOR AREA WHERE TREE SOIL VOLUMES ARE REQUIRED.