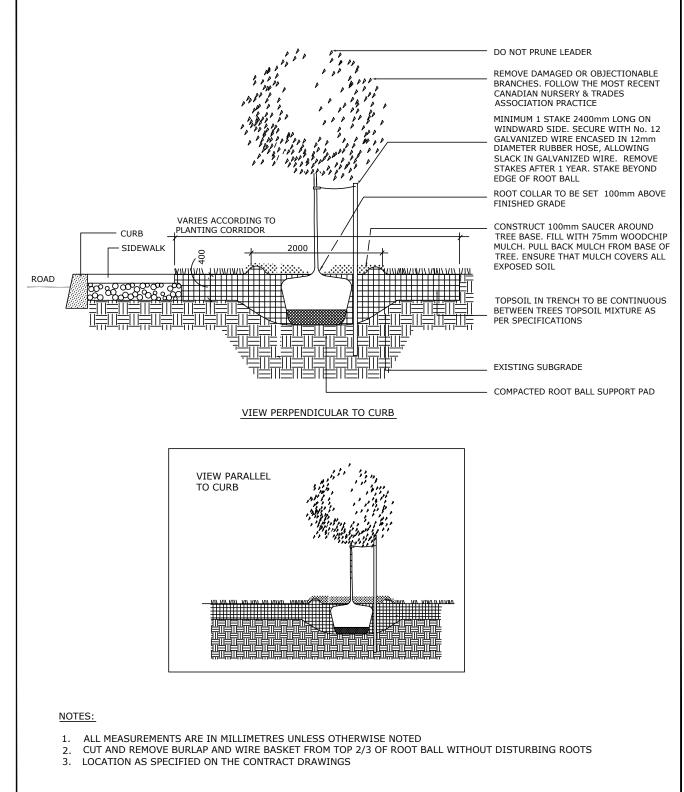

JOHN SEVIGNY C.E.T.

MANAGER (A), DEVELOPMENT REVIEW EAST
PLANNING, DEVELOPMENT & BUILDING SERVICES
DEPARTMENT, CITY OF OTTAWA

**APPROVED** 

By sevignyjo at 10:18 am, Jan 09, 2025

NOTES:

TREES ARE TO BE INSTALLED AS PER CITY STANDARD DETAILS; SOIL VOLUME AS PER BELOW NOTES AND MATRIX ON SHEET L-01.

- STANDARD TREE SOIL VOLUMES QUANTITIES
INCLUDE THE TOP 900-1000mm OF SOIL/EXISTING
SUBSOIL LAYER TO CALCULATE TOTAL SOIL
VOLUMES REQUIRED BY THE CITY OF OTTAWA FOR
SUSTAINABLE TREE GROWTH. WHERE LARGER SOFT
AREAS ARE AVAILABLE, THE TOP 400-500mm LAYER IS
USED TO CALCULATE SOIL VOLUMES.

- WHERE EXISTING MATERIAL BELOW THE SPECIFIED TOPSOIL IS NOT CONDUCIVE TO TREE GROWTH, AN ADDITIONAL LAYER OF PLANTING MEDIUM IS TO BE INSTALLED BELOW SPECIFIED TOPSOIL DEPTH TO OBTAIN THE SOIL VOLUME

DEPTH REQUIRED.

- REFER TO SOIL VOLUME MATRIX AND PLANS
FOR AREA WHERE TREE SOIL VOLUMES ARE REQUIRED.