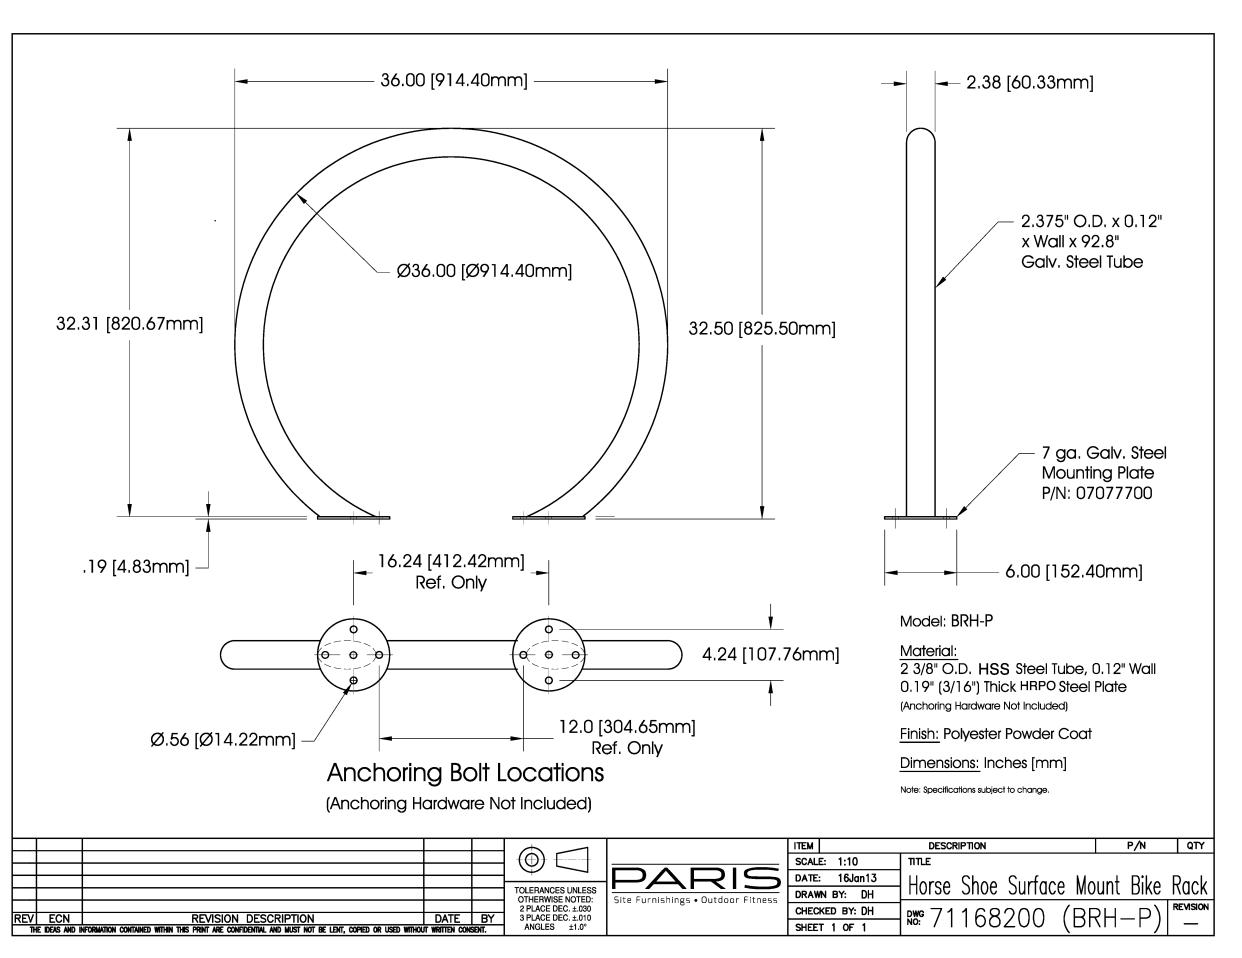

JOHN SEVIGNY C.E.T.

MANAGER (A), DEVELOPMENT REVIEW EAST
PLANNING, DEVELOPMENT & BUILDING SERVICES
DEPARTMENT, CITY OF OTTAWA

**APPROVED** 

By sevignyjo at 10:18 am, Jan 09, 2025

NOTES:

TREES ARE TO BE INSTALLED AS PER CITY STANDARD DETAILS; SOIL VOLUME AS PER BELOW NOTES AND MATRIX ON SHEET L-01.