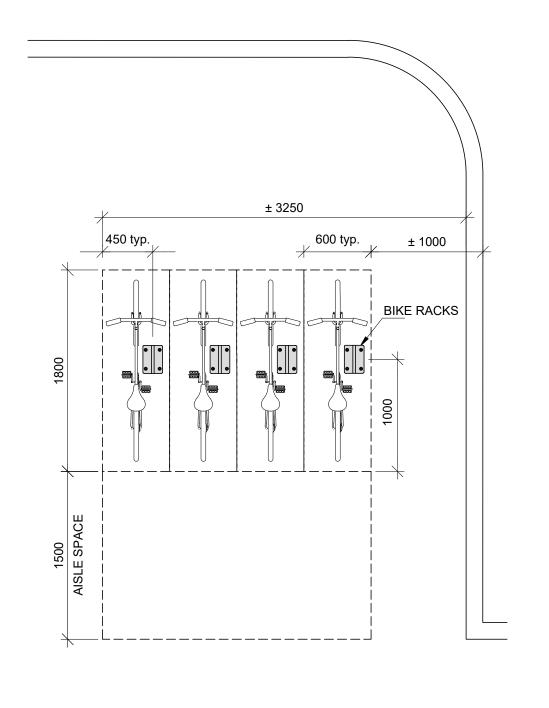

JOHN SEVIGNY C.E.T.

MANAGER (A), DEVELOPMENT REVIEW EAST
PLANNING, DEVELOPMENT & BUILDING SERVICES
DEPARTMENT, CITY OF OTTAWA

**APPROVED** 

By sevignyjo at 10:18 am, Jan 09, 2025

NOTES:

TREES ARE TO BE INSTALLED AS PER CITY STANDARD DETAILS; SOIL VOLUME AS PER BELOW NOTES AND MATRIX ON SHEET L-01.

- STANDARD TREE SOIL VOLUMES QUANTITIES
INCLUDE THE TOP 900-1000mm OF SOIL/EXISTING
SUBSOIL LAYER TO CALCULATE TOTAL SOIL
VOLUMES REQUIRED BY THE CITY OF OTTAWA FOR
SUSTAINABLE TREE GROWTH. WHERE LARGER SOFT
AREAS ARE AVAILABLE, THE TOP 400-500mm LAYER IS
USED TO CALCULATE SOIL VOLUMES.

- WHERE EXISTING MATERIAL BELOW THE SPECIFIED TOPSOIL IS NOT CONDUCIVE TO TREE GROWTH, AN ADDITIONAL LAYER OF PLANTING MEDIUM IS TO BE INSTALLED BELOW SPECIFIED TOPSOIL DEPTH TO OBTAIN THE SOIL VOLUME

DEPTH REQUIRED.

- REFER TO SOIL VOLUME MATRIX AND PLANS
FOR AREA WHERE TREE SOIL VOLUMES ARE REQUIRED.