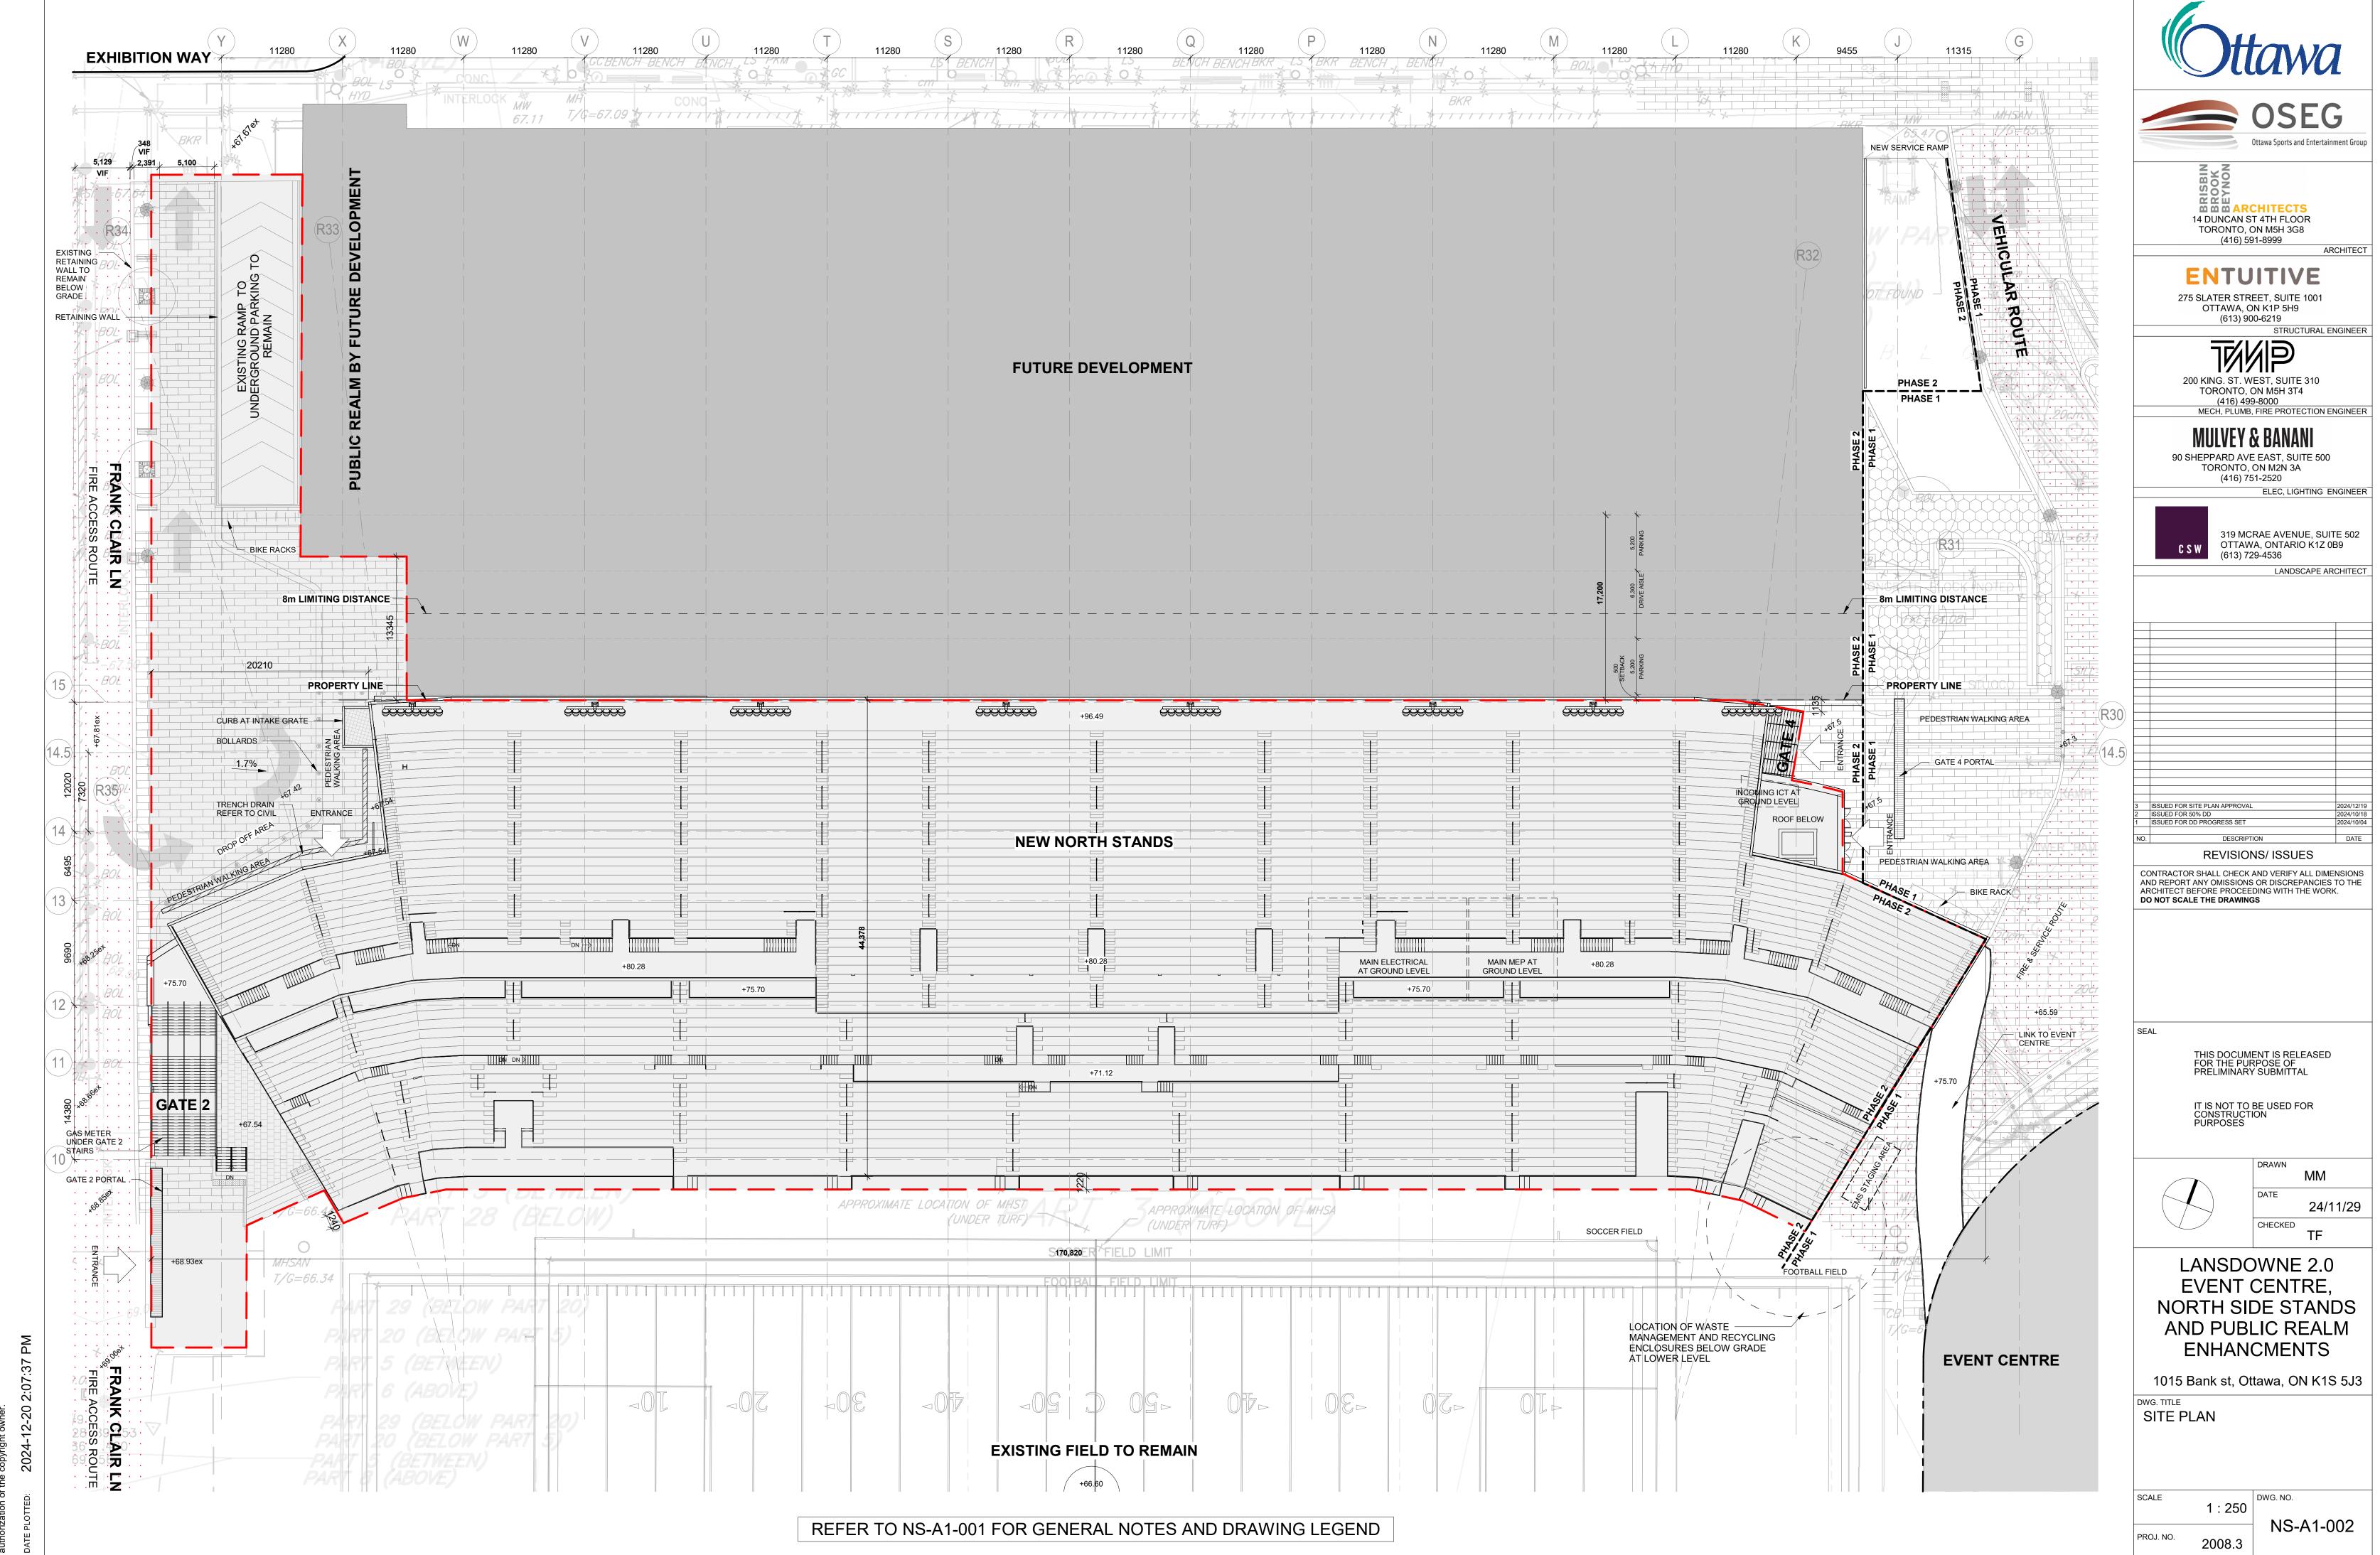

### LANSDOWNE 2.0 EVENT CENTRE, NORTH SIDE STANDS AND PUBLIC REALM **ENHANCMENTS**

1015 Bank st, Ottawa, ON K1S 5J3

RENDERING - FIELD VIEW

NS-A1-023 2008.3

DWG. NO.

ARCHITECT

24/11/29

2008.3