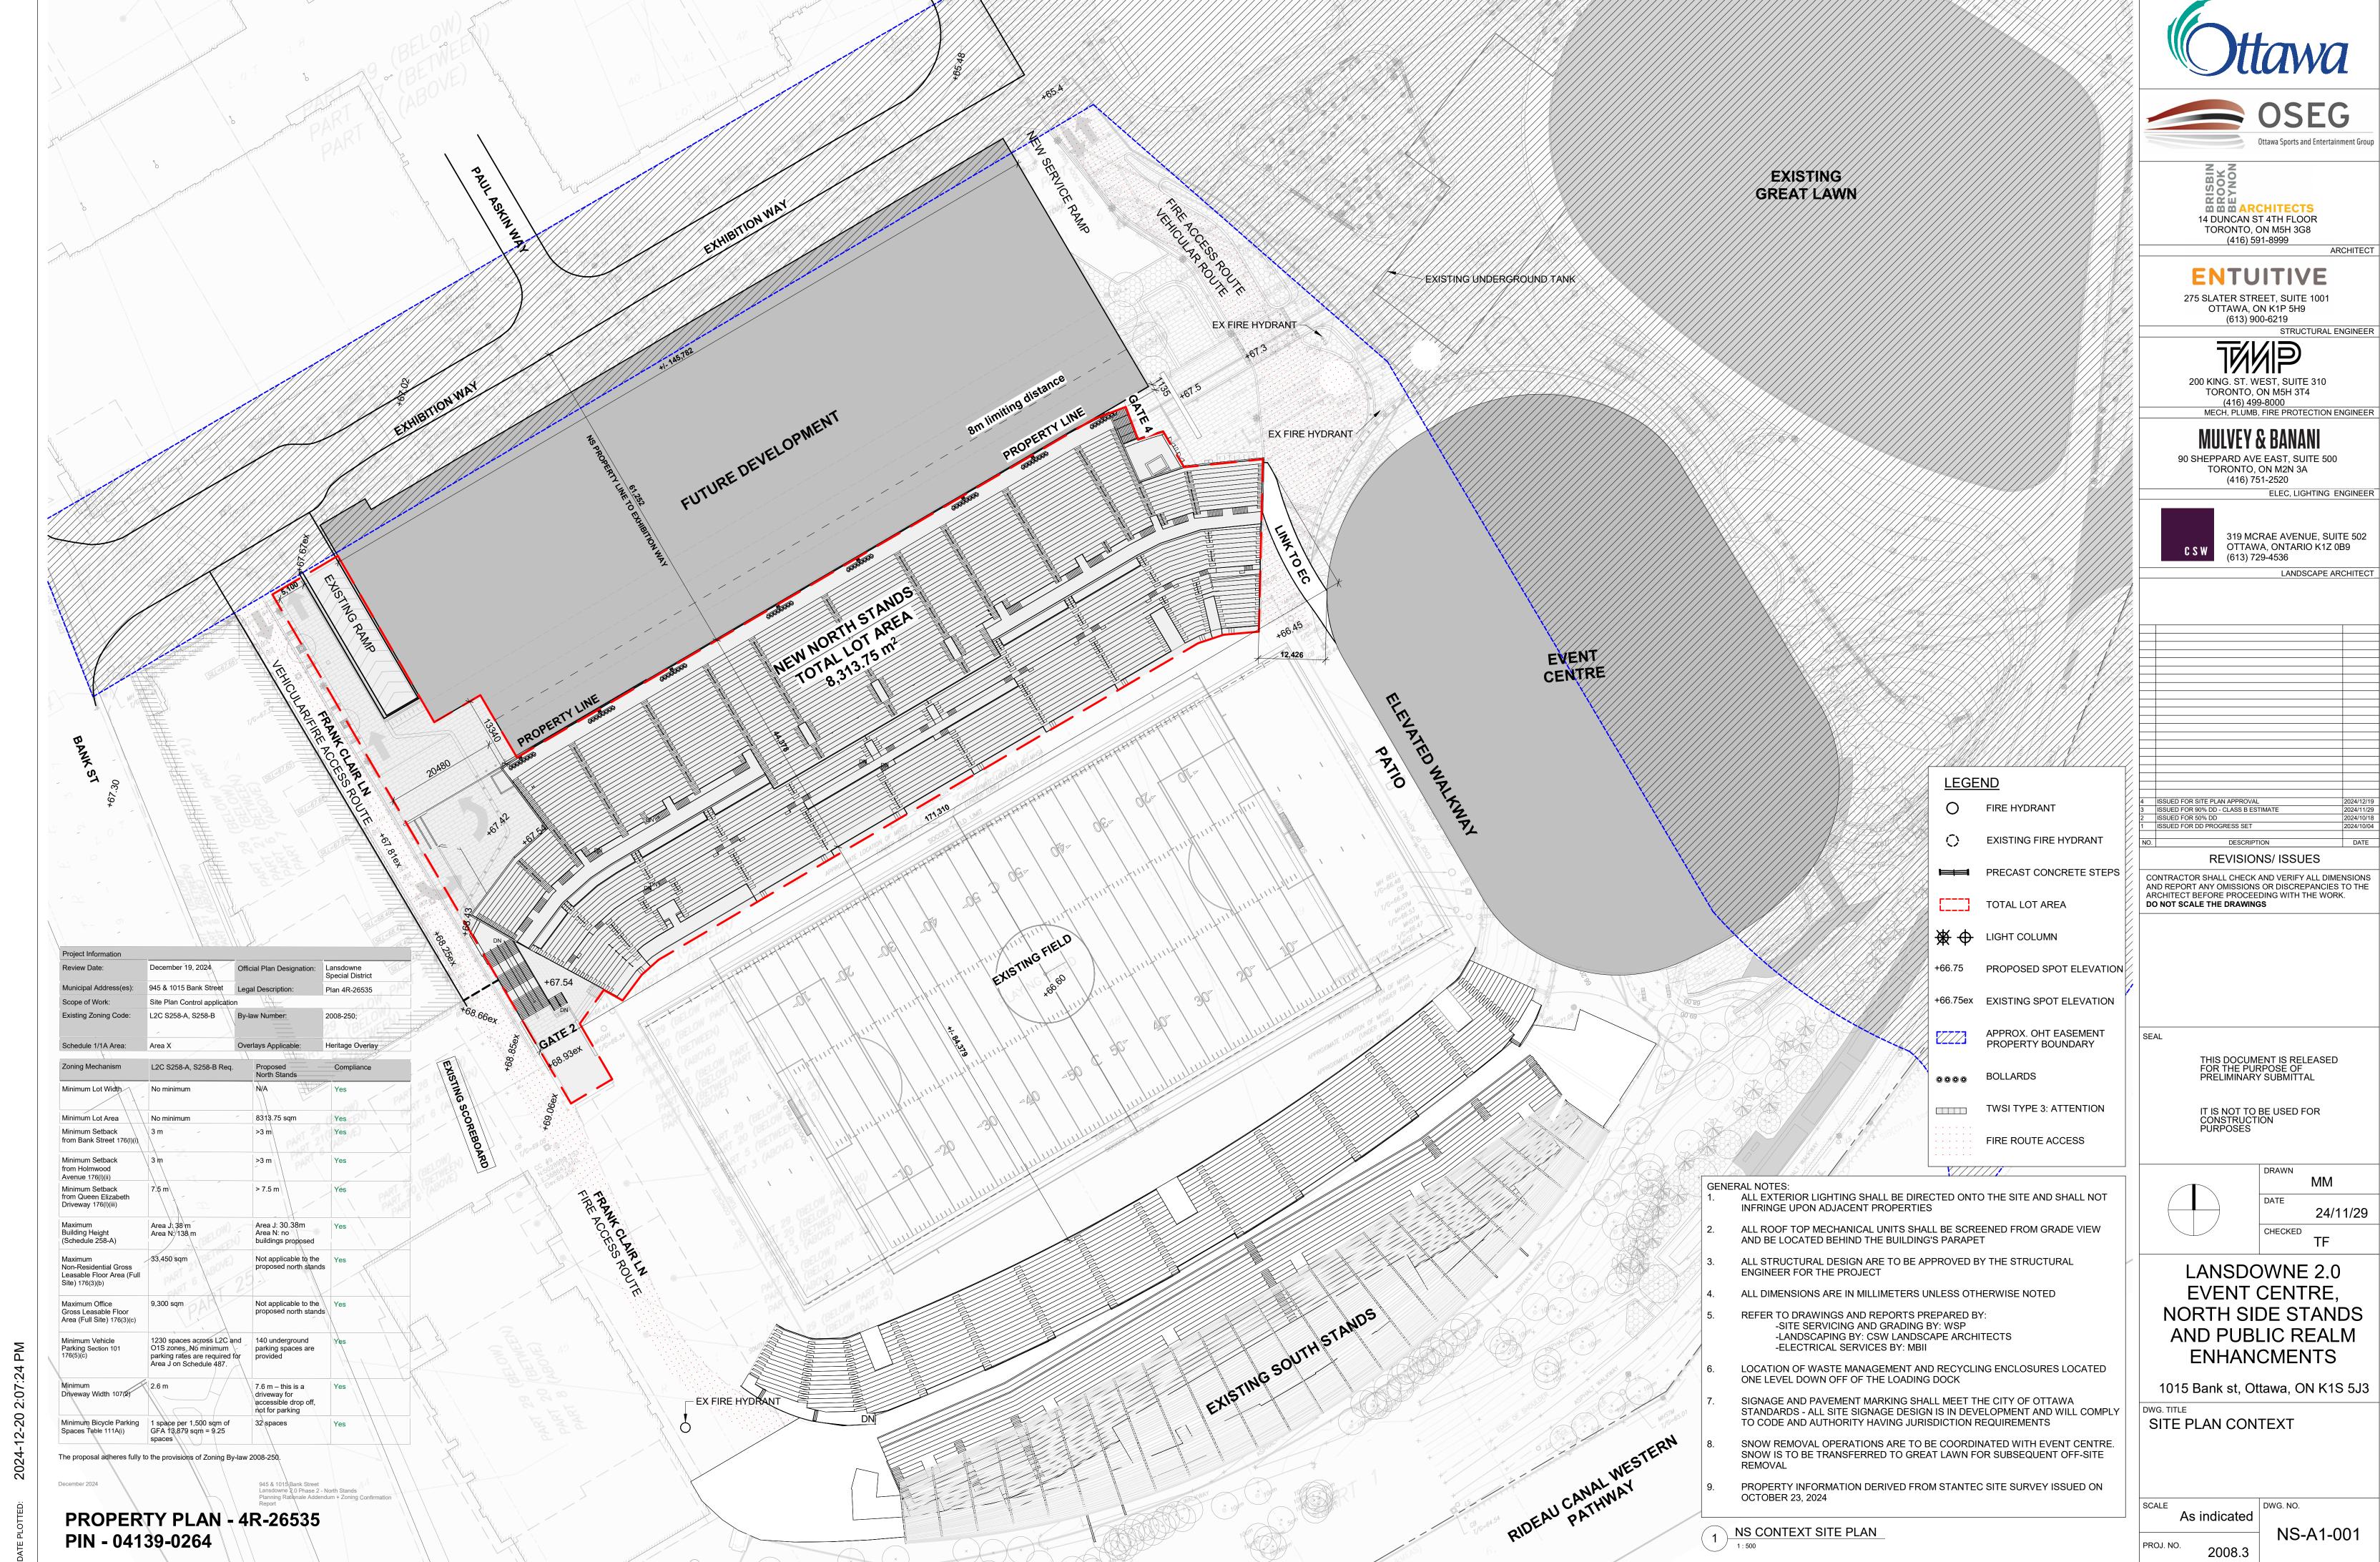

### LANSDOWNE 2.0 EVENT CENTRE, NORTH SIDE STANDS AND PUBLIC REALM **ENHANCMENTS**

1015 Bank st, Ottawa, ON K1S 5J3

RENDERING - FIELD VIEW

NS-A1-023 2008.3

DWG. NO.

ARCHITECT

24/11/29

2008.3