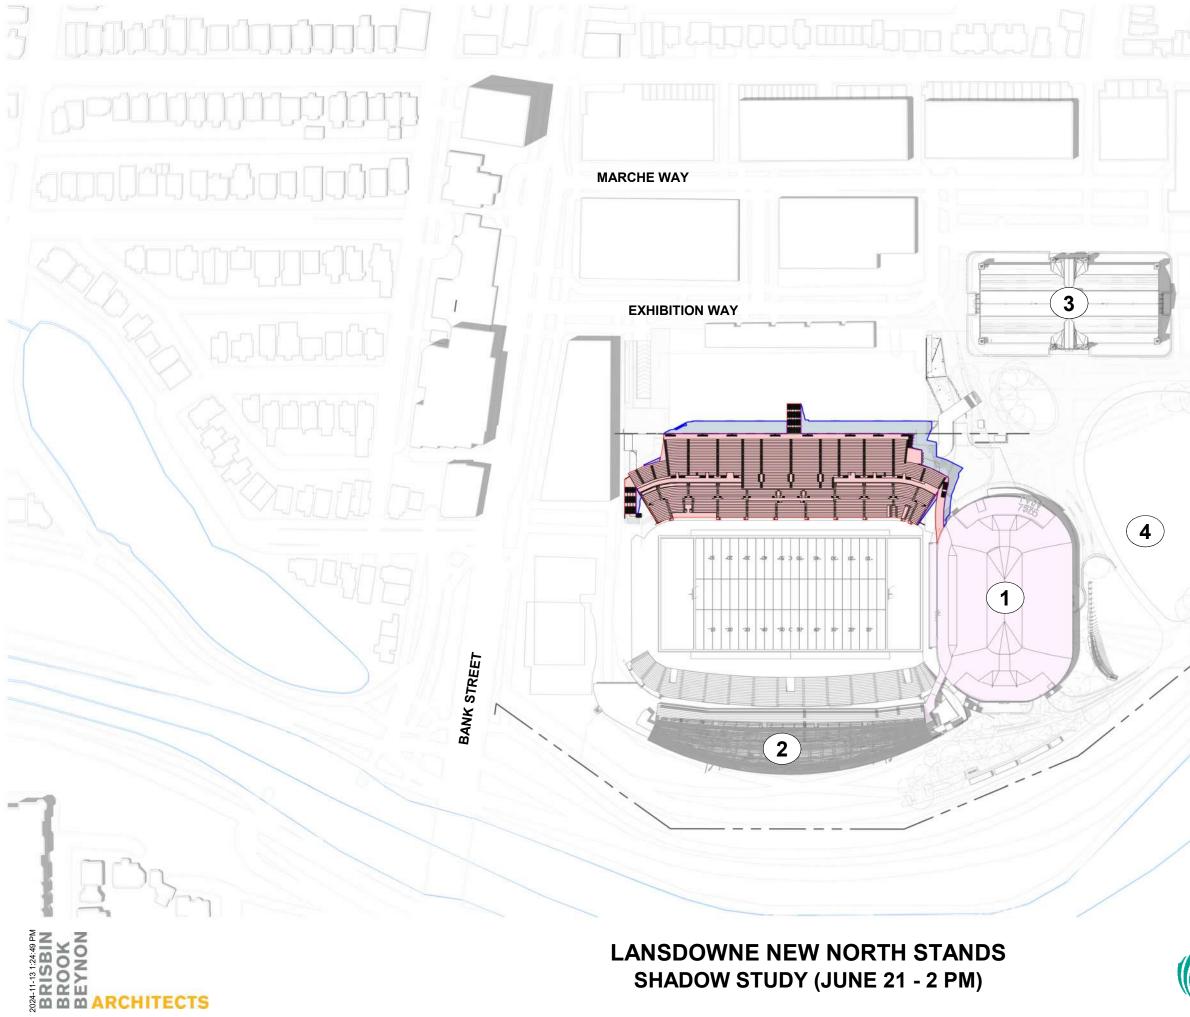

#### SHADOW LEGEND

PROPOSED DEVELOPMENT PROPOSED SHADOW LINE NEW NET SHADOW APPROVED DEVELOPMENT

SCALE: 1:2000

LANSDOWNE NEW NORTH STANDS SHADOW STUDY (JUNE 21 - 2 PM)