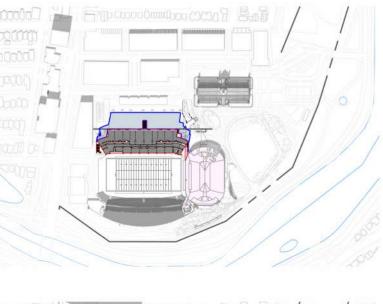

## RIDEAU CANAL

#### SITE LEGEND

- 1 EVENT CENTRE
- 2 EXISTING SOUTH STANDS
- 3 EXISTING ABERDEEN PAVILION
- 4 EXISTING GREAT LAWN

#### SHADOW LEGEND

PROPOSED DEVELOPMENT PROPOSED SHADOW LINE NEW NET SHADOW APPROVED DEVELOPMENT

SCALE: 1:2000