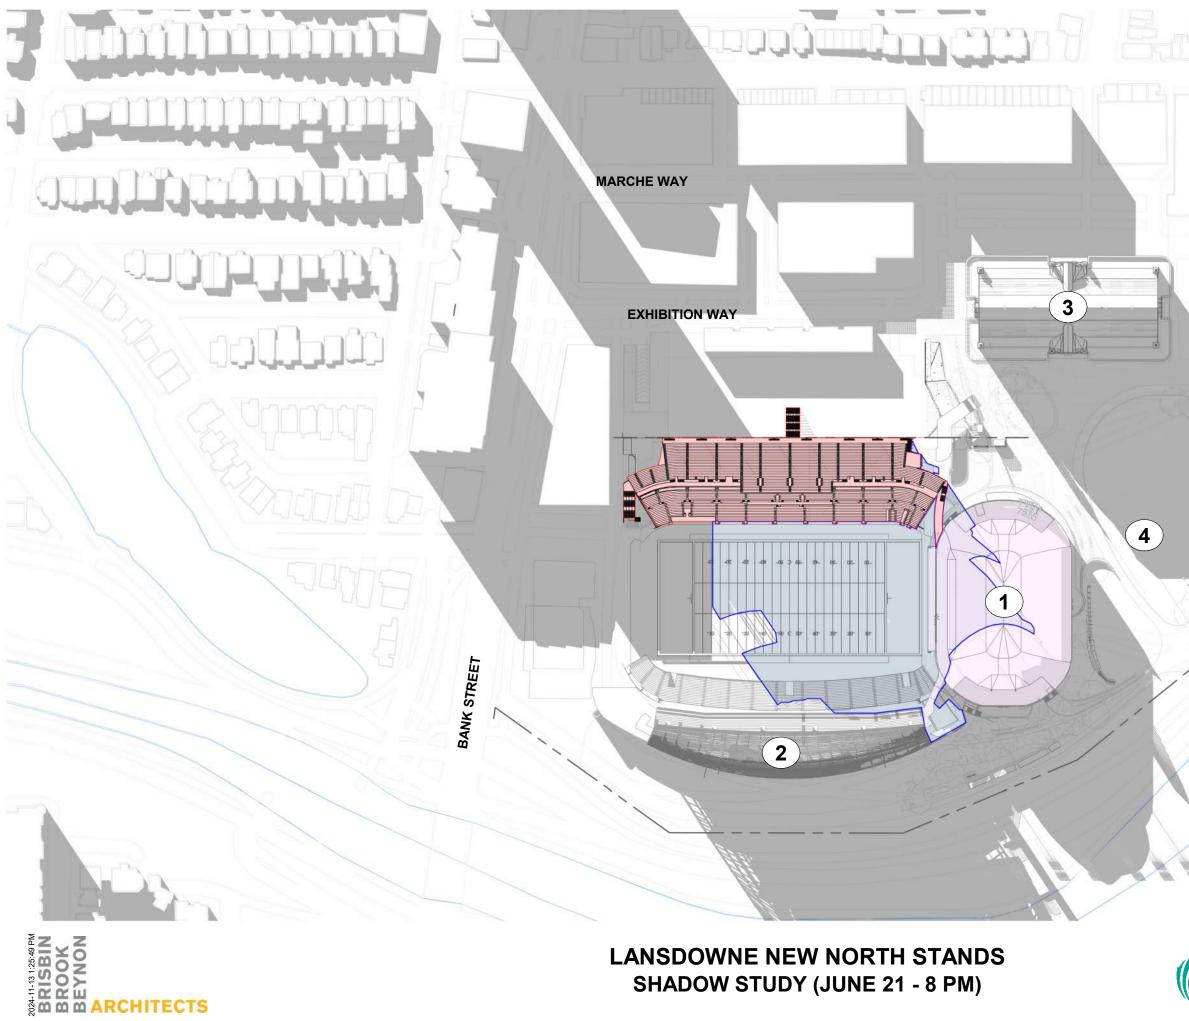

## RIDEAU CANAL

#### SITE LEGEND

- 1 EVENT CENTRE
- 2 EXISTING SOUTH STANDS
- 3 EXISTING ABERDEEN PAVILION
- 4 EXISTING GREAT LAWN

#### SHADOW LEGEND

PROPOSED DEVELOPMENT PROPOSED SHADOW LINE NEW NET SHADOW APPROVED DEVELOPMENT

SCALE: 1:2000

LANSDOWNE NEW NORTH STANDS SHADOW STUDY (JUNE 21 - 8 PM)