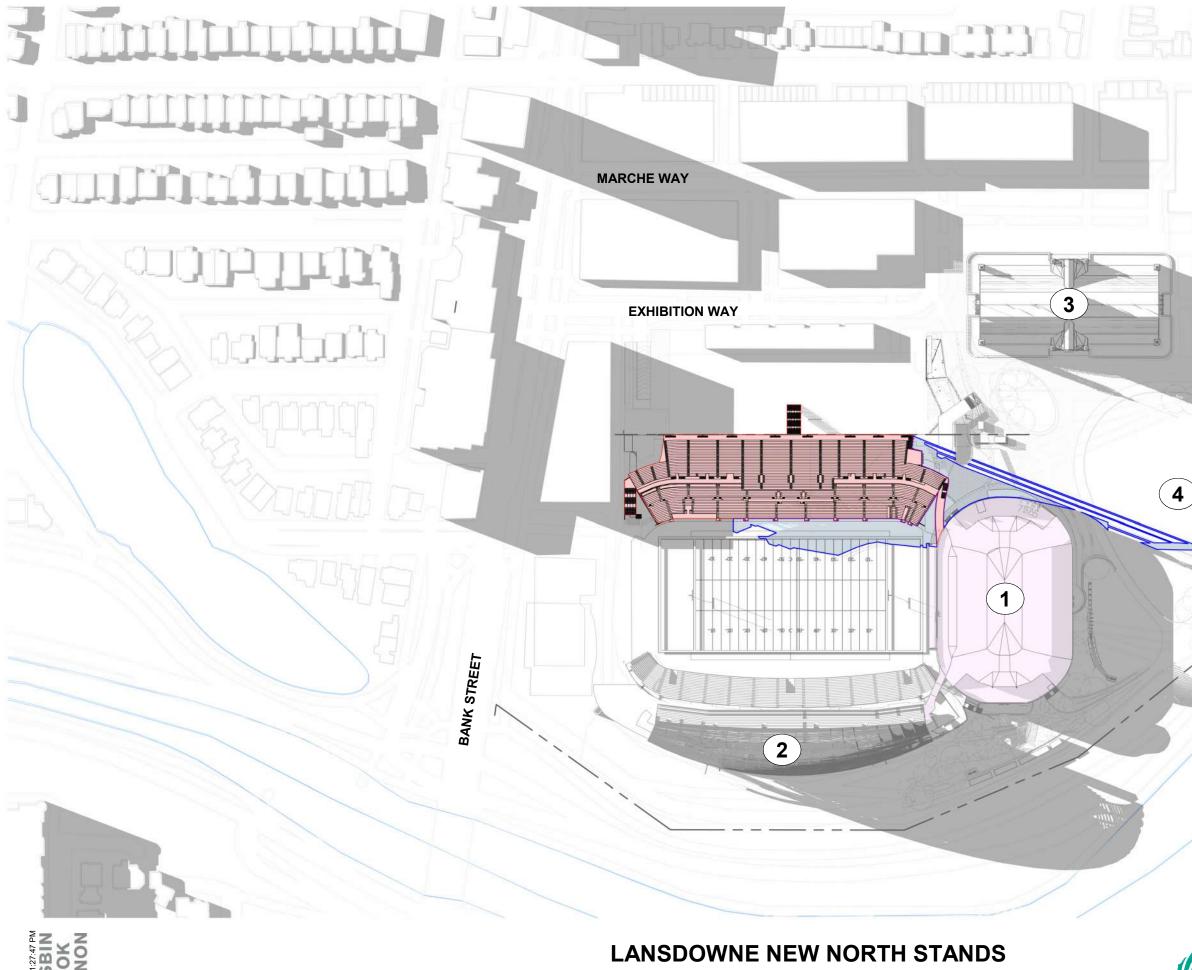

#### SITE LEGEND

- 1 EVENT CENTRE
- 2 EXISTING SOUTH STANDS
- 3 EXISTING ABERDEEN PAVILION
- 4 EXISTING GREAT LAWN