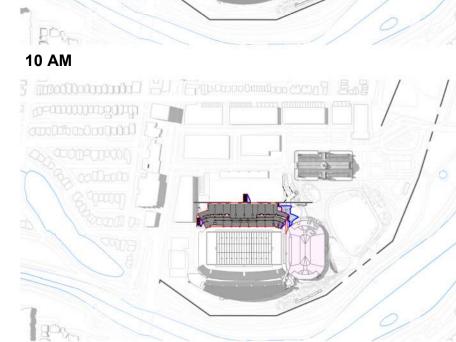

# LANSDOWNE NEW NORTH STANDS **SHADOW STUDY (JUNE 21)**

## 2 PM

4 PM

#### SHADOW LEGEND

- PROPOSED DEVELOPMENT
- PROPOSED SHADOW LINE
- NEW NET SHADOW
- APPROVED DEVELOPMENT
- SCALE: 1:7000

S Intilitut

4 million

antitutint