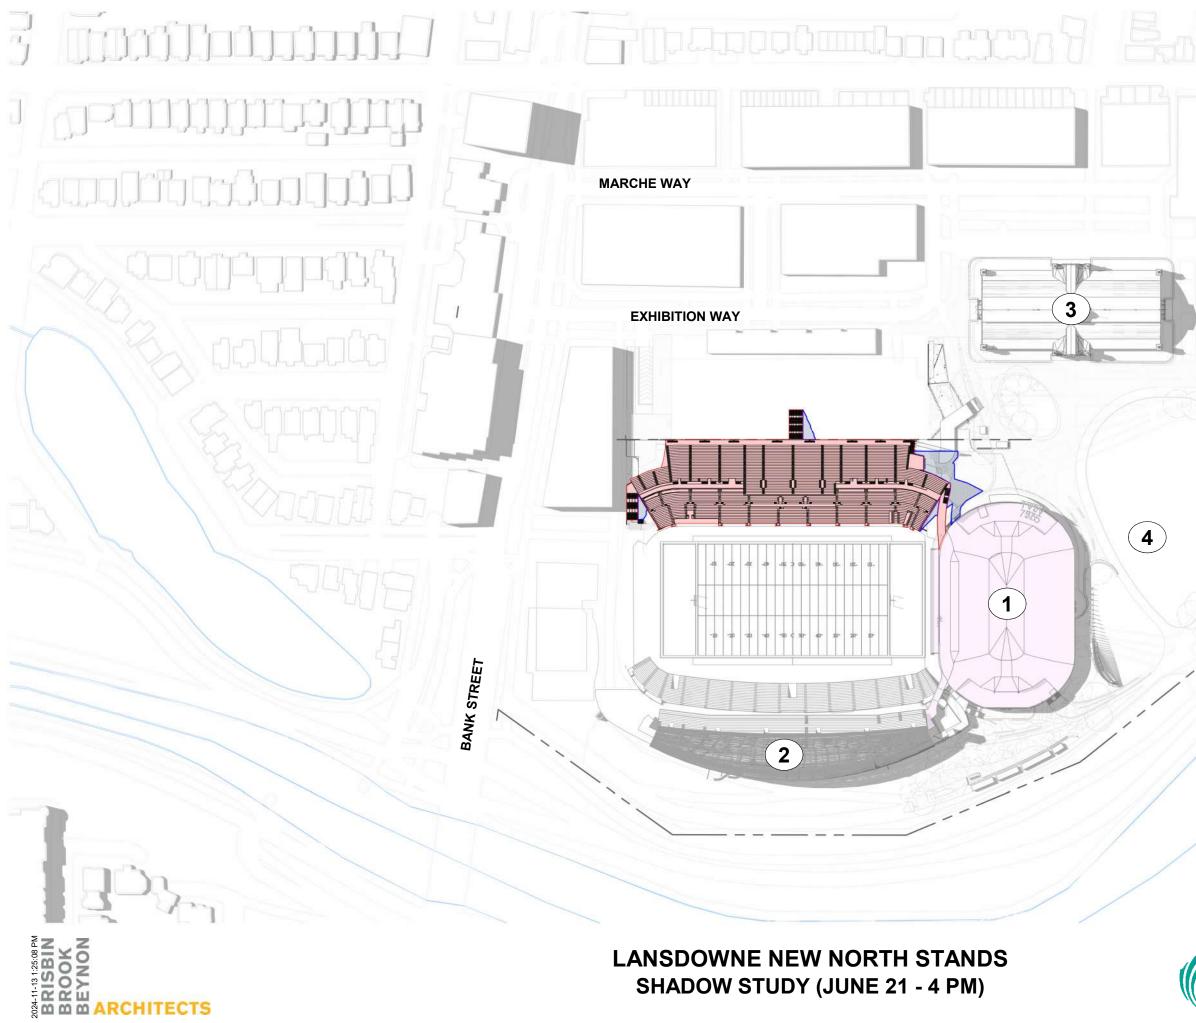

## **RIDEAU CANAL**

#### SITE LEGEND

- 1 EVENT CENTRE
- 2 EXISTING SOUTH STANDS
- 3 EXISTING ABERDEEN PAVILION
- 4 EXISTING GREAT LAWN

#### SHADOW LEGEND

PROPOSED DEVELOPMENT PROPOSED SHADOW LINE NEW NET SHADOW APPROVED DEVELOPMENT

SCALE: 1:2000

LANSDOWNE NEW NORTH STANDS SHADOW STUDY (JUNE 21 - 4 PM)