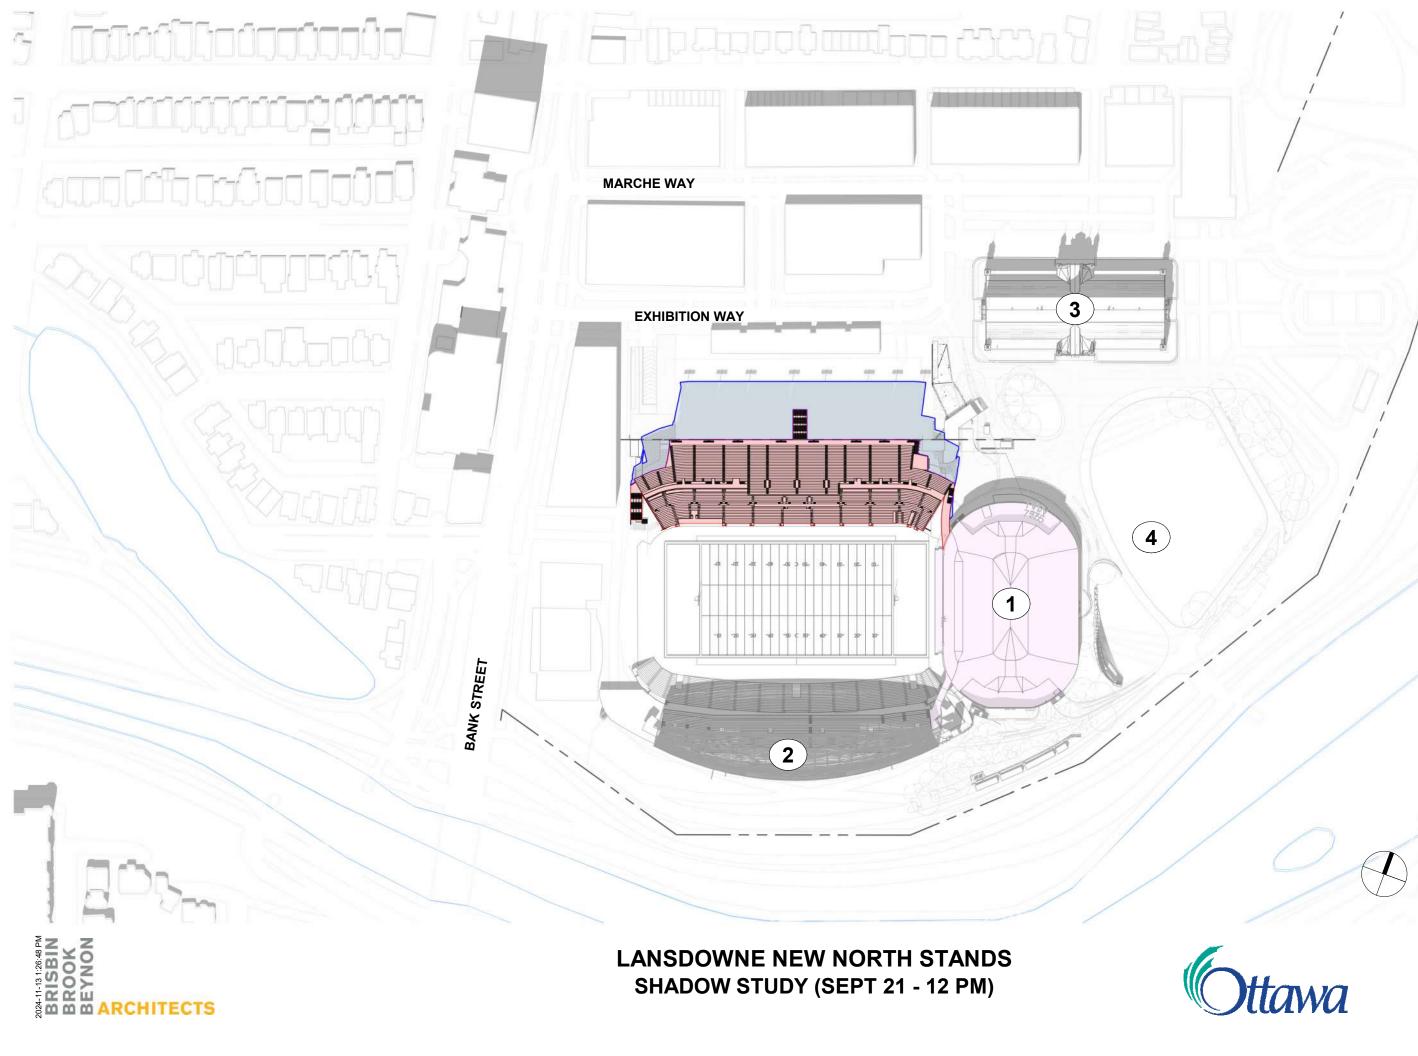

#### SITE LEGEND

- 1 EVENT CENTRE
- 2 EXISTING SOUTH STANDS
- 3 EXISTING ABERDEEN PAVILION
- 4 EXISTING GREAT LAWN

#### SHADOW LEGEND

PROPOSED DEVELOPMENT PROPOSED SHADOW LINE NEW NET SHADOW APPROVED DEVELOPMENT

SCALE: 1:2000