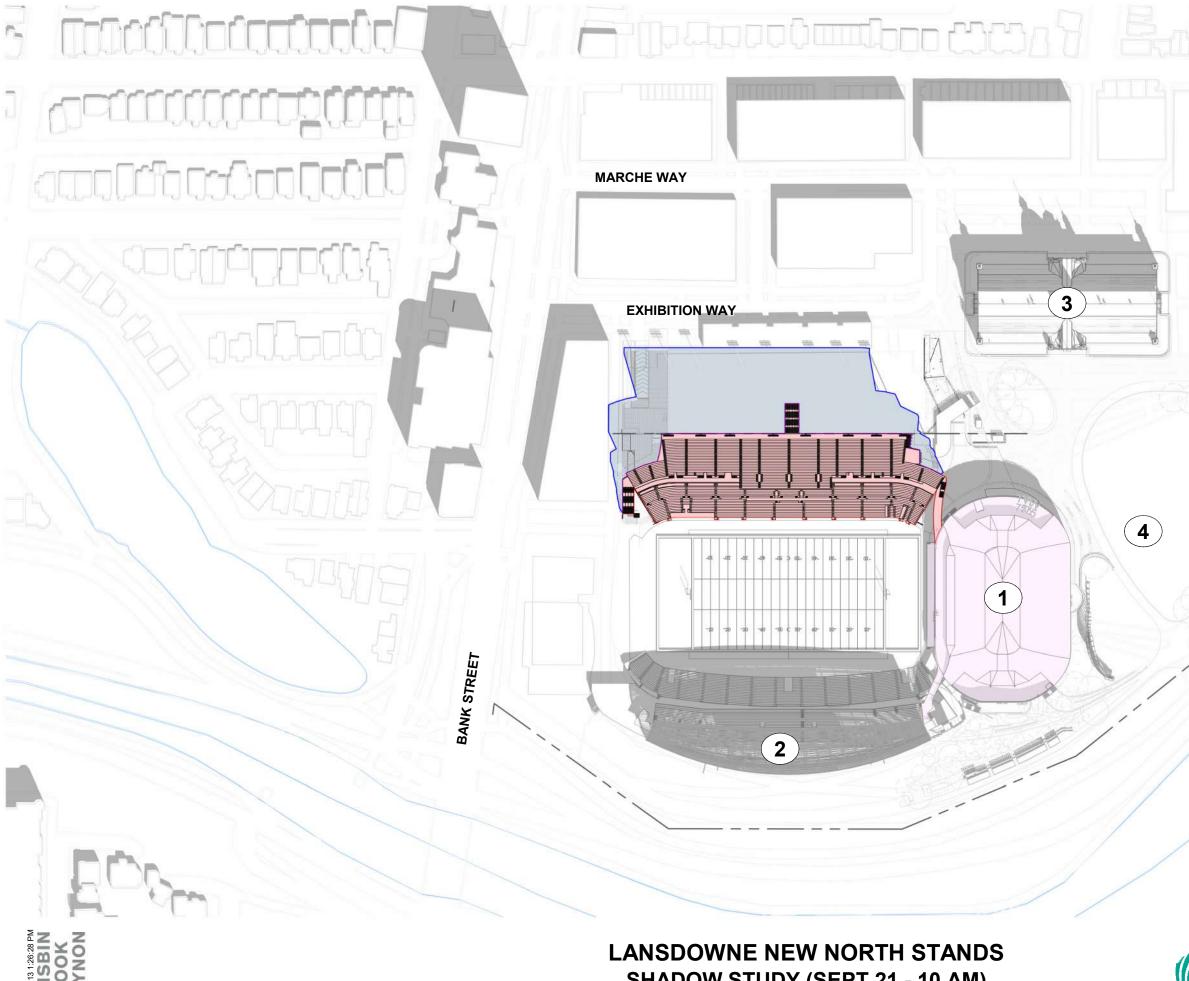

#### SITE LEGEND

- 1 EVENT CENTRE
- 2 EXISTING SOUTH STANDS
- 3 EXISTING ABERDEEN PAVILION
- 4 EXISTING GREAT LAWN

#### SHADOW LEGEND

PROPOSED DEVELOPMENT PROPOSED SHADOW LINE NEW NET SHADOW APPROVED DEVELOPMENT

SCALE: 1:2000