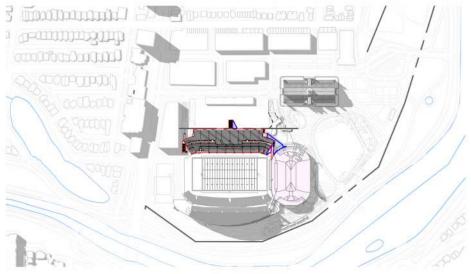

#### SHADOW LEGEND

PROPOSED DEVELOPMENT PROPOSED SHADOW LINE NEW NET SHADOW APPROVED DEVELOPMENT

SCALE: 1:2000

LANSDOWNE NEW NORTH STANDS SHADOW STUDY (JUNE 21 - 2 PM)

#### SITE LEGEND

- 1 EVENT CENTRE
- 2 EXISTING SOUTH STANDS
- 3 EXISTING ABERDEEN PAVILION
- 4 EXISTING GREAT LAWN