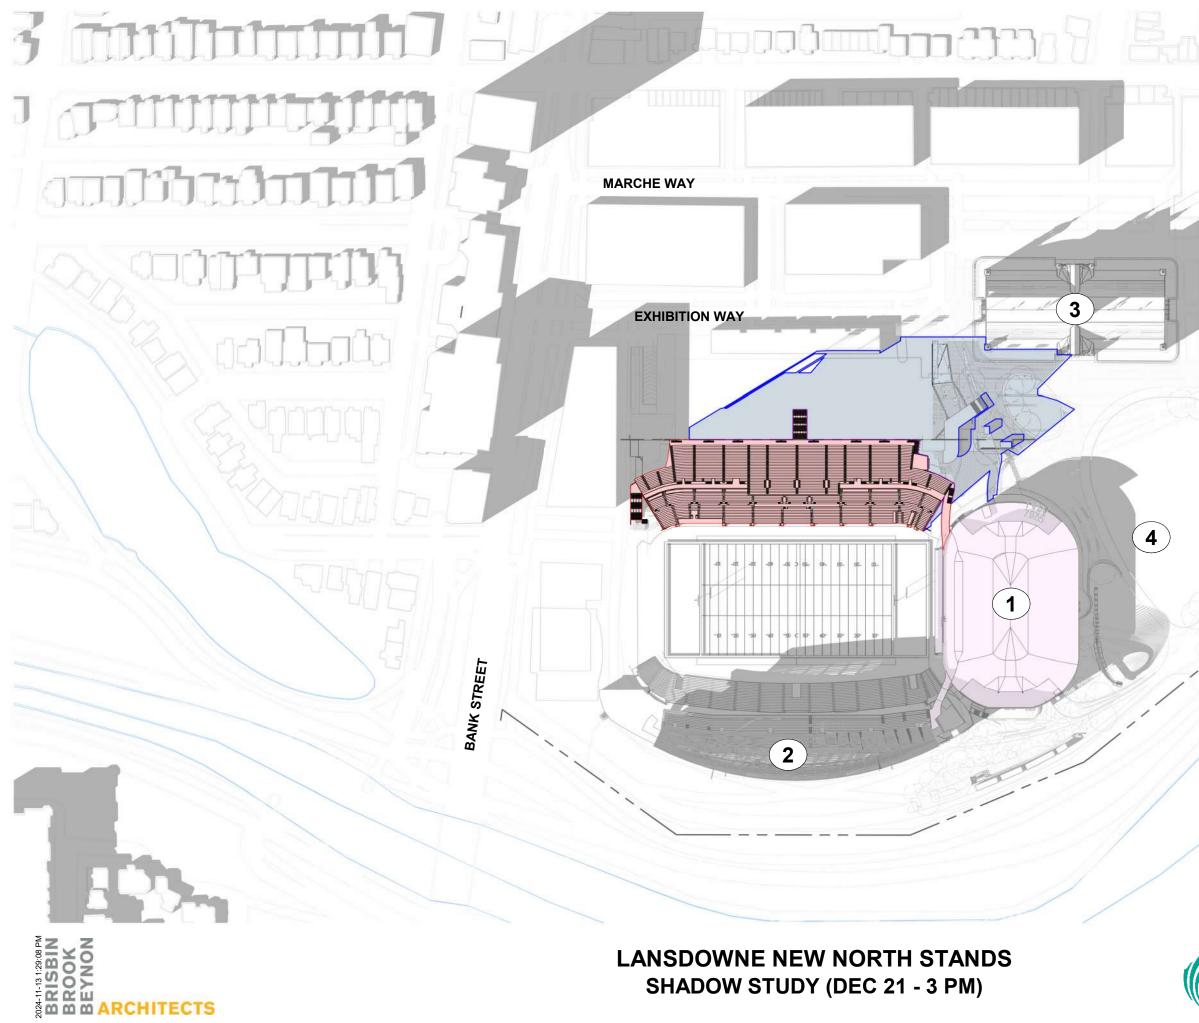

#### SITE LEGEND

- 1 EVENT CENTRE
- 2 EXISTING SOUTH STANDS
- 3 EXISTING ABERDEEN PAVILION
- 4 EXISTING GREAT LAWN

#### SHADOW LEGEND

PROPOSED DEVELOPMENT PROPOSED SHADOW LINE NEW NET SHADOW APPROVED DEVELOPMENT

SCALE: 1:2000

BRISBIN BROOK BROOK BROOK BRISBIN BROOK