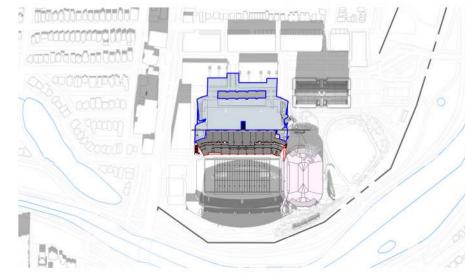

# LANSDOWNE NEW NORTH STANDS **SHADOW STUDY (JUNE 21)**

## 2 PM

4 PM

#### SHADOW LEGEND

- PROPOSED DEVELOPMENT
- PROPOSED SHADOW LINE
- NEW NET SHADOW
- APPROVED DEVELOPMENT
- SCALE: 1:7000

S Intilitut

4 million

antitutint