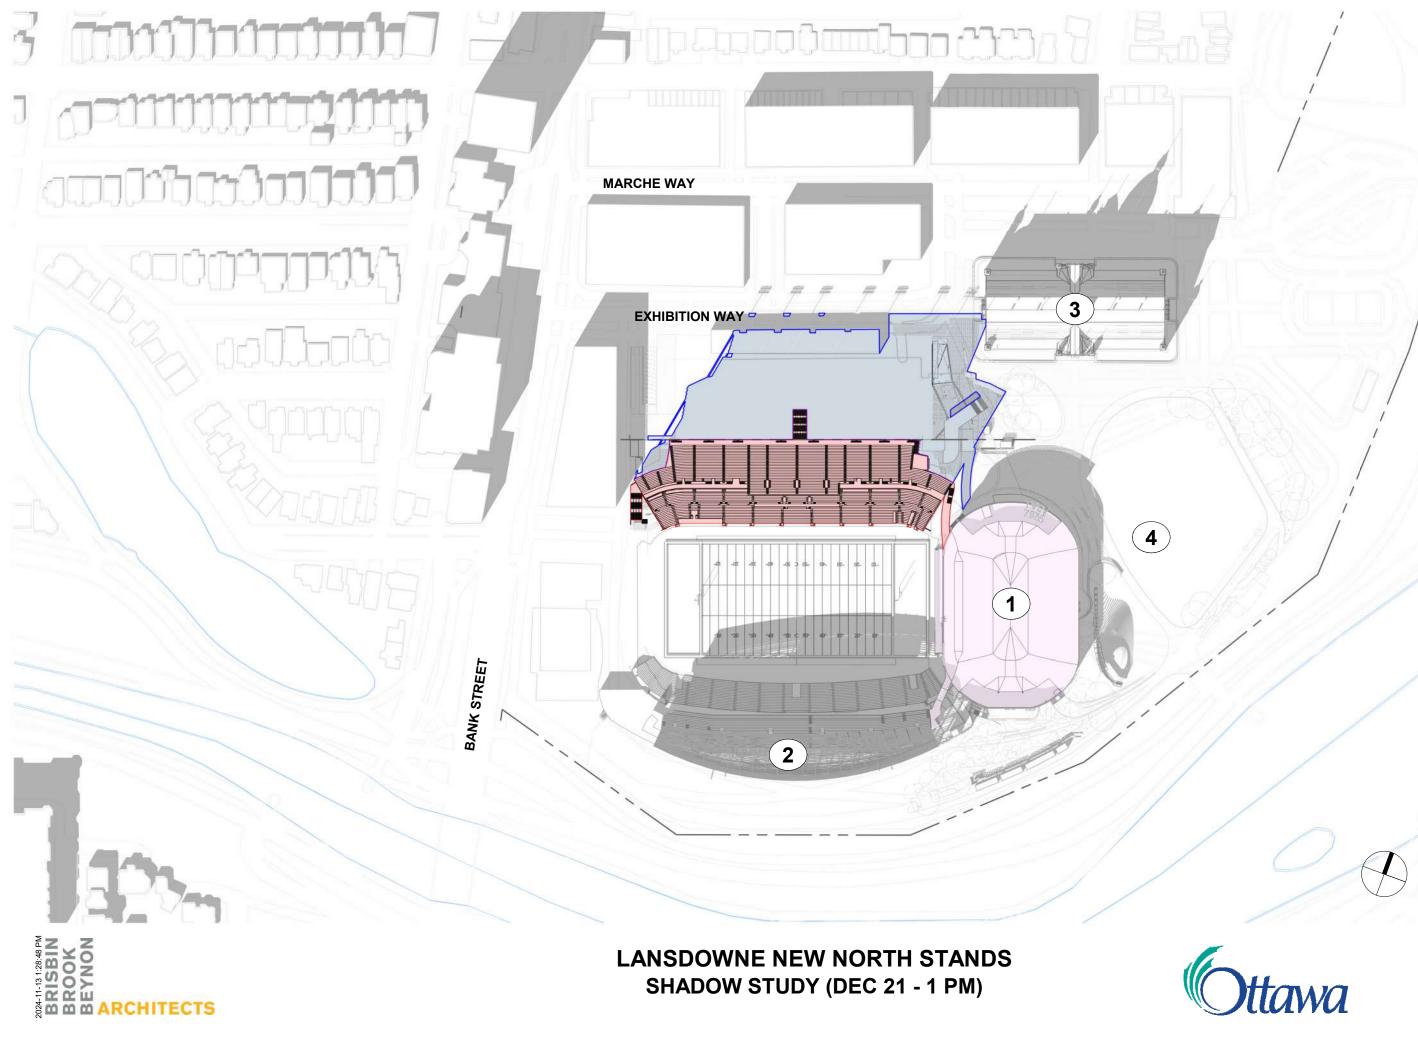

# LANSDOWNE NEW NORTH STANDS SHADOW STUDY (DEC 21 - 9 AM)

#### SITE LEGEND

- 1 EVENT CENTRE
- 2 EXISTING SOUTH STANDS
- 3 EXISTING ABERDEEN PAVILION
- 4 EXISTING GREAT LAWN