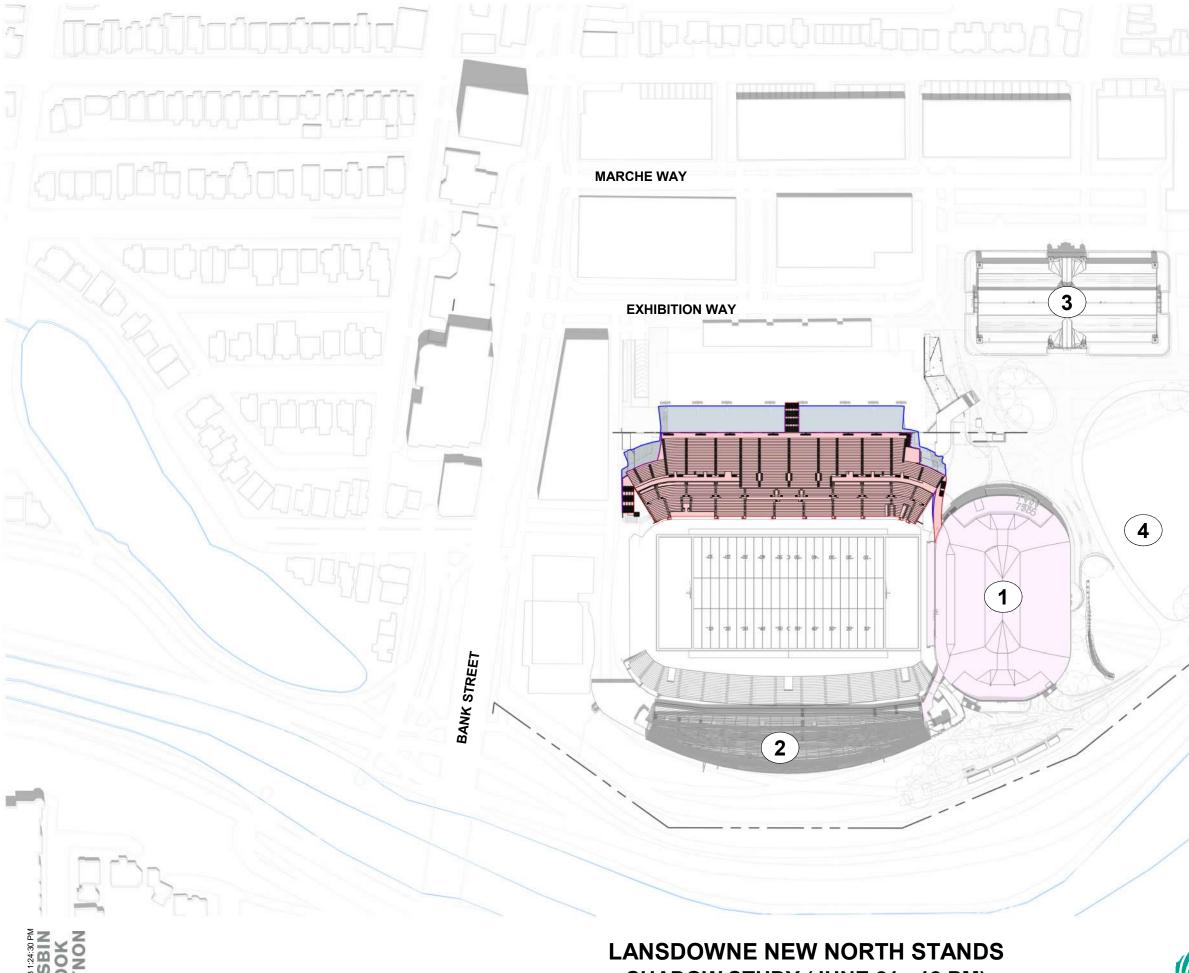

#### SITE LEGEND

- 1 EVENT CENTRE
- 2 EXISTING SOUTH STANDS
- 3 EXISTING ABERDEEN PAVILION
- 4 EXISTING GREAT LAWN

#### SHADOW LEGEND

PROPOSED DEVELOPMENT PROPOSED SHADOW LINE NEW NET SHADOW APPROVED DEVELOPMENT

SCALE: 1:2000

LANSDOWNE NEW NORTH STANDS SHADOW STUDY (JUNE 21 - 4 PM)