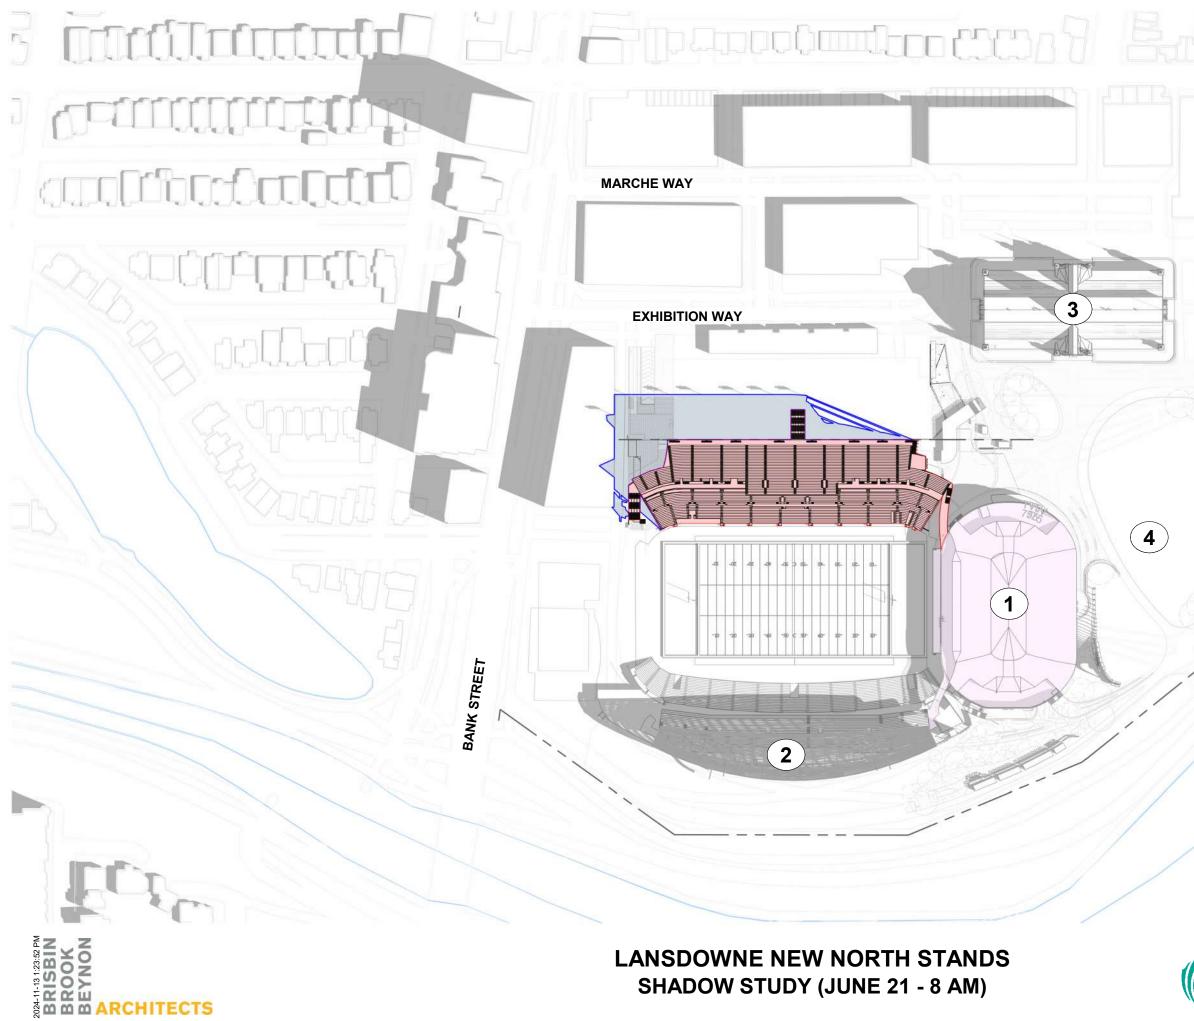

SHADOW STUDY (JUNE 21 - 8 AM)

#### SITE LEGEND

- 1 EVENT CENTRE
- 2 EXISTING SOUTH STANDS
- 3 EXISTING ABERDEEN PAVILION
- 4 EXISTING GREAT LAWN

#### SHADOW LEGEND

PROPOSED DEVELOPMENT PROPOSED SHADOW LINE NEW NET SHADOW APPROVED DEVELOPMENT

SCALE: 1:2000

BRISBIN BROOK BROOK BROOK BRISBIN BROOK