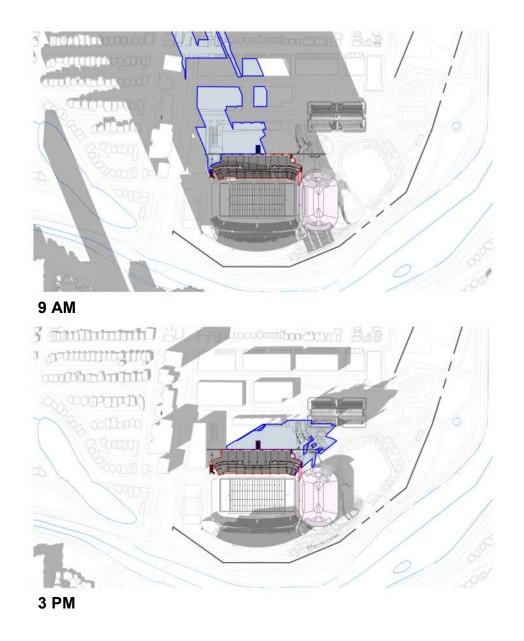

SHADOW STUDY (JUNE 21 - 8 AM)

## **RIDEAU CANAL**

#### SITE LEGEND

- 1 EVENT CENTRE
- 2 EXISTING SOUTH STANDS
- 3 EXISTING ABERDEEN PAVILION
- 4 EXISTING GREAT LAWN

#### SHADOW LEGEND

PROPOSED DEVELOPMENT PROPOSED SHADOW LINE NEW NET SHADOW APPROVED DEVELOPMENT

SCALE: 1:2000

BRISBIN BROOK BROOK BROOK BRISBIN BROOK