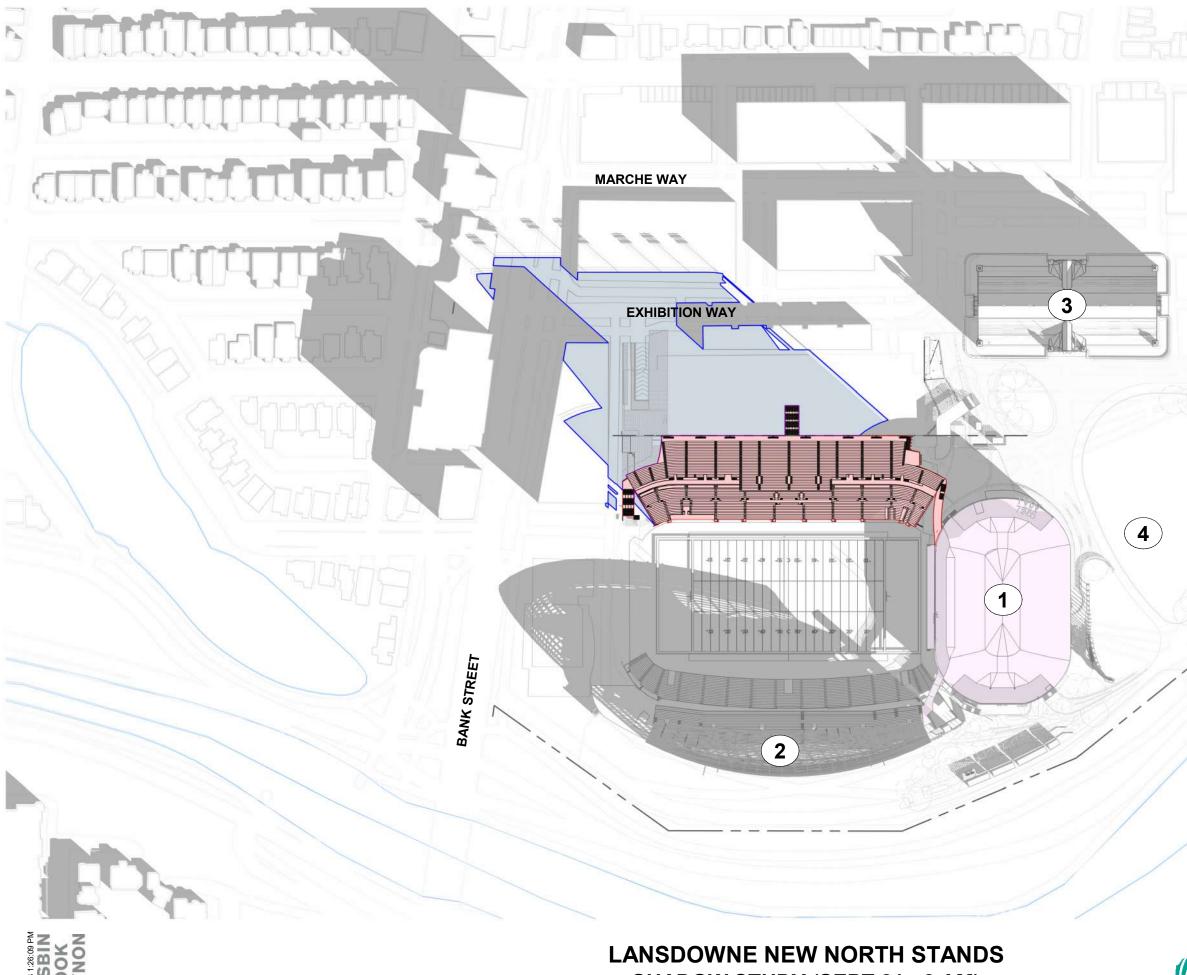

SHADOW STUDY (JUNE 21 - 8 AM)

## **RIDEAU CANAL**

#### SITE LEGEND

- 1 EVENT CENTRE
- 2 EXISTING SOUTH STANDS
- 3 EXISTING ABERDEEN PAVILION
- 4 EXISTING GREAT LAWN

#### SHADOW LEGEND

PROPOSED DEVELOPMENT PROPOSED SHADOW LINE NEW NET SHADOW APPROVED DEVELOPMENT

SCALE: 1:2000

BRISBIN BROOK BROOK BROOK BRISBIN BROOK