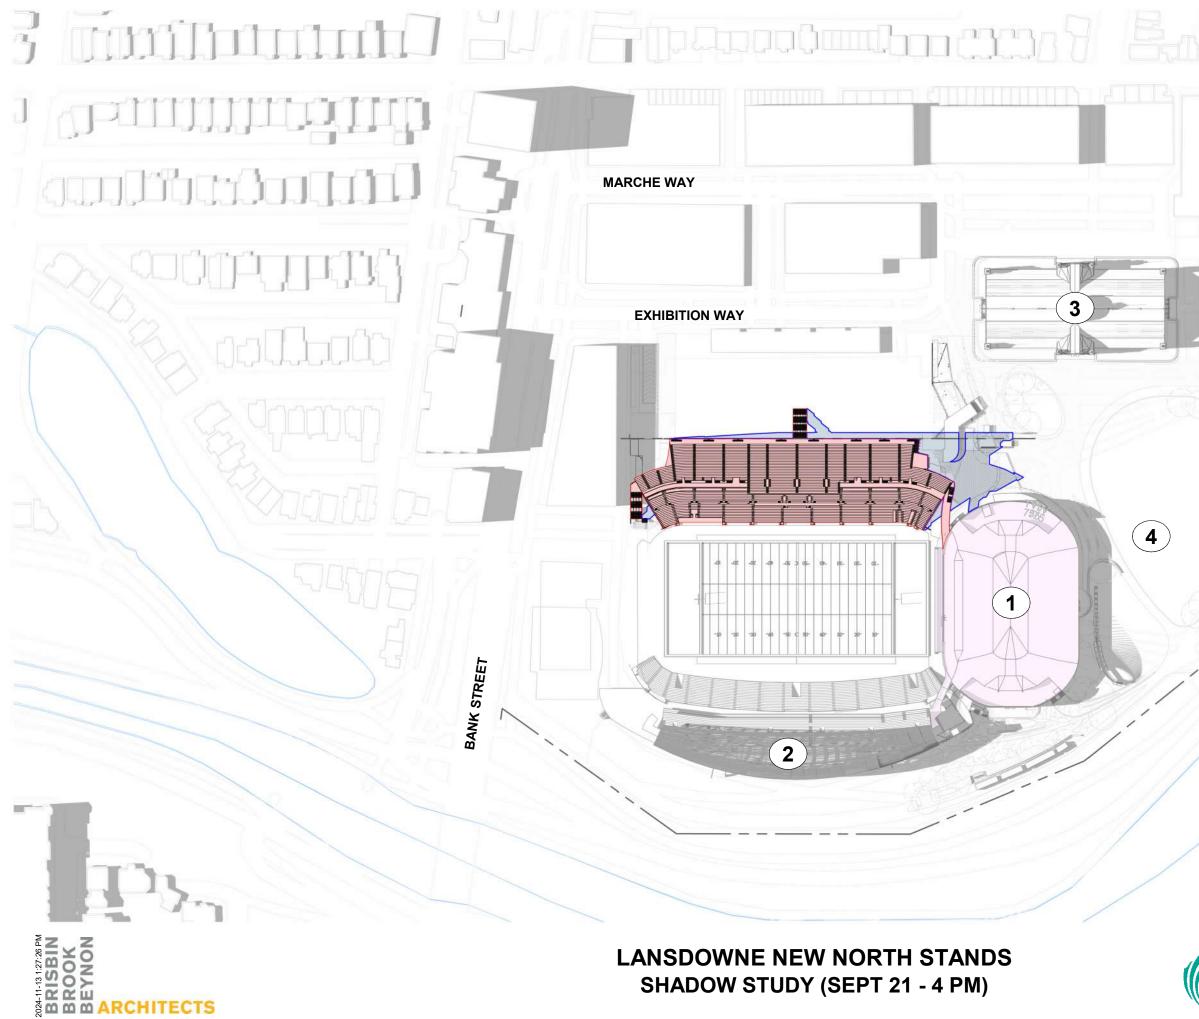

## RIDEAU CANAL

#### SITE LEGEND

- 1 EVENT CENTRE
- 2 EXISTING SOUTH STANDS
- 3 EXISTING ABERDEEN PAVILION
- 4 EXISTING GREAT LAWN

#### SHADOW LEGEND

PROPOSED DEVELOPMENT PROPOSED SHADOW LINE NEW NET SHADOW APPROVED DEVELOPMENT

SCALE: 1:2000

## BRISBIN BRYDON BEYNON BEYNON