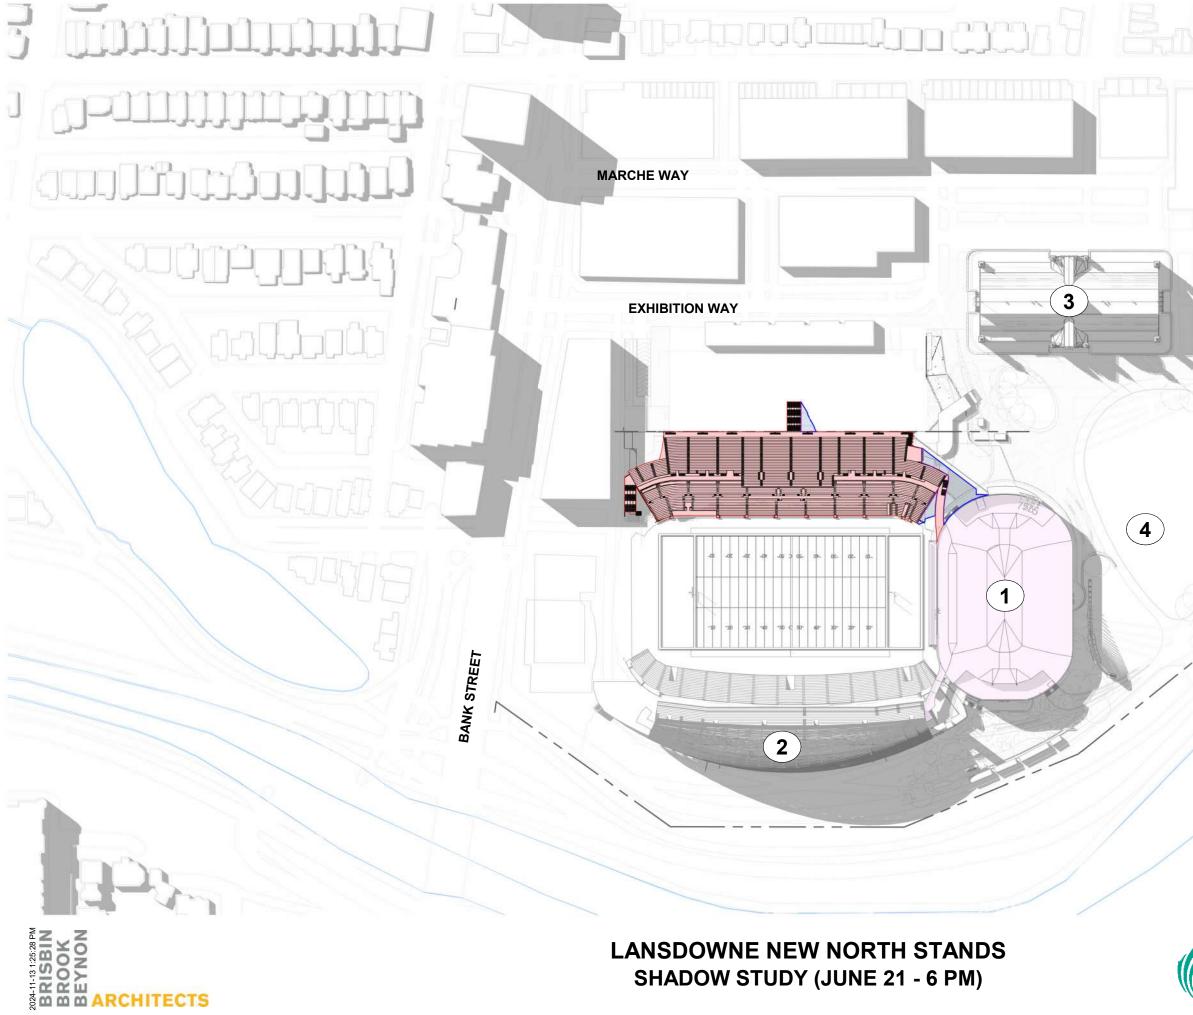

## **RIDEAU CANAL**

#### SITE LEGEND

- 1 EVENT CENTRE
- 2 EXISTING SOUTH STANDS
- 3 EXISTING ABERDEEN PAVILION
- 4 EXISTING GREAT LAWN

#### SHADOW LEGEND

PROPOSED DEVELOPMENT PROPOSED SHADOW LINE NEW NET SHADOW APPROVED DEVELOPMENT

SCALE: 1:2000

LANSDOWNE NEW NORTH STANDS SHADOW STUDY (JUNE 21 - 6 PM)