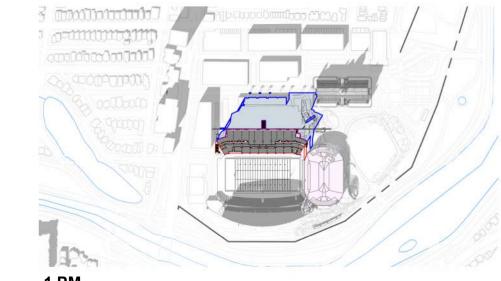

# LANSDOWNE NEW NORTH STANDS **SHADOW STUDY (JUNE 21)**

## 2 PM

4 PM

#### SHADOW LEGEND

- PROPOSED DEVELOPMENT
- PROPOSED SHADOW LINE
- NEW NET SHADOW
- APPROVED DEVELOPMENT
- SCALE: 1:7000

S Intilitut

4 million

antitutint