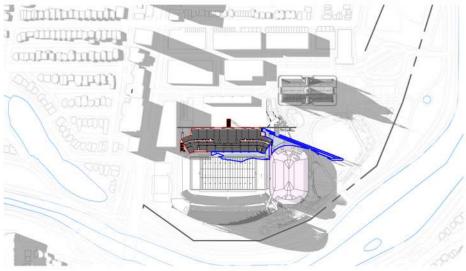

#### SITE LEGEND

- 1 EVENT CENTRE
- 2 EXISTING SOUTH STANDS
- 3 EXISTING ABERDEEN PAVILION
- 4 EXISTING GREAT LAWN

#### SHADOW LEGEND

PROPOSED DEVELOPMENT PROPOSED SHADOW LINE NEW NET SHADOW APPROVED DEVELOPMENT

SCALE: 1:2000

LANSDOWNE NEW NORTH STANDS SHADOW STUDY (JUNE 21 - 2 PM)