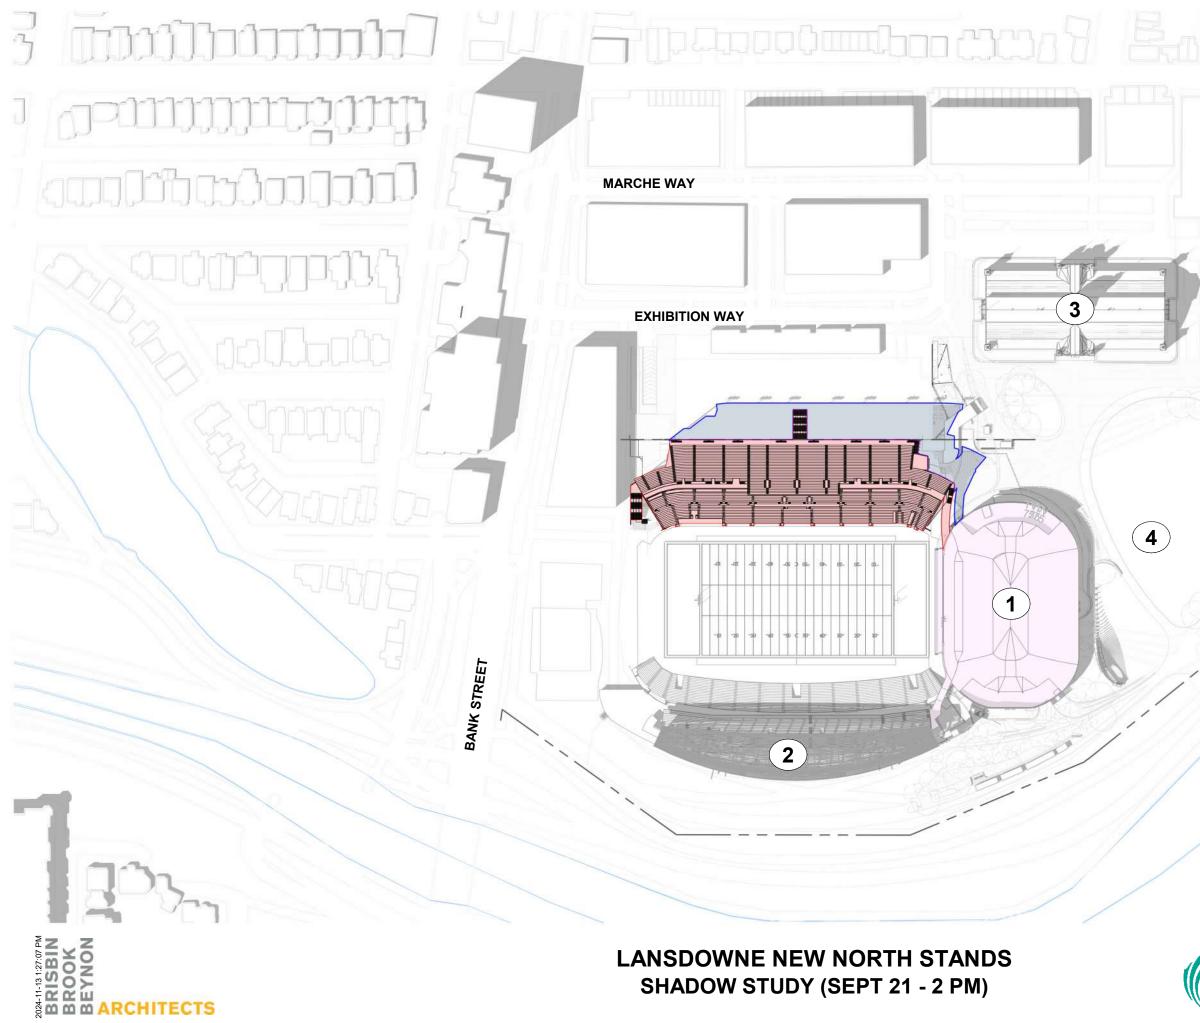

#### SITE LEGEND

- 1 EVENT CENTRE
- 2 EXISTING SOUTH STANDS
- 3 EXISTING ABERDEEN PAVILION
- 4 EXISTING GREAT LAWN

#### SHADOW LEGEND

PROPOSED DEVELOPMENT PROPOSED SHADOW LINE NEW NET SHADOW APPROVED DEVELOPMENT

SCALE: 1:2000

BRISBIN BRISBIN BROOK BROOK BROOK

SHADOW STUDY (SEPT 21 - 6 PM)