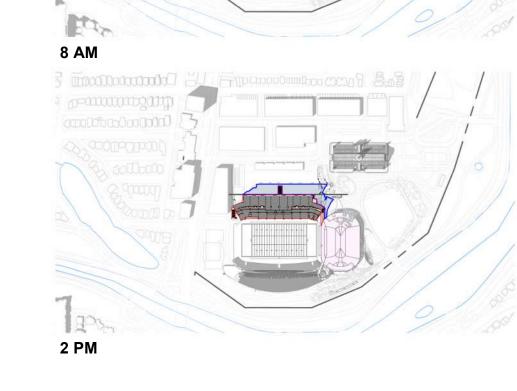

SHADOW STUDY (JUNE 21 - 8 AM)

#### SHADOW LEGEND

PROPOSED DEVELOPMENT PROPOSED SHADOW LINE NEW NET SHADOW APPROVED DEVELOPMENT

SCALE: 1:2000

LANSDOWNE NEW NORTH STANDS SHADOW STUDY (JUNE 21 - 2 PM)