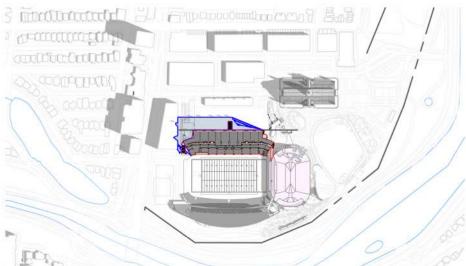

SHADOW STUDY (JUNE 21 - 8 AM)

## **RIDEAU CANAL**

#### SITE LEGEND

- 1 EVENT CENTRE
- 2 EXISTING SOUTH STANDS
- 3 EXISTING ABERDEEN PAVILION
- 4 EXISTING GREAT LAWN

#### SHADOW LEGEND

PROPOSED DEVELOPMENT PROPOSED SHADOW LINE NEW NET SHADOW APPROVED DEVELOPMENT

SCALE: 1:2000

BRISBIN BROOK BROOK BROOK BRISBIN BROOK