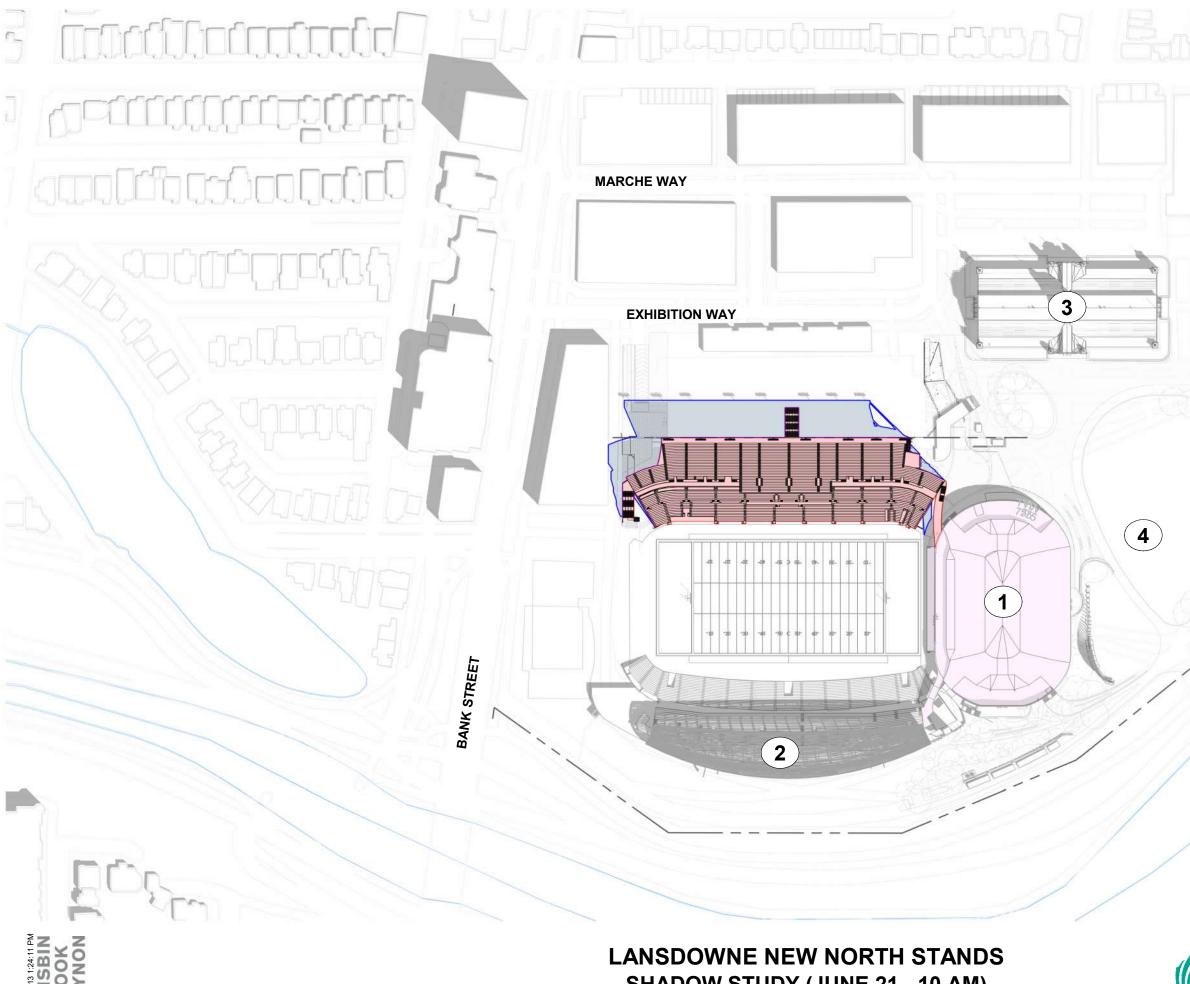

#### SITE LEGEND

- 1 EVENT CENTRE
- 2 EXISTING SOUTH STANDS
- 3 EXISTING ABERDEEN PAVILION
- 4 EXISTING GREAT LAWN