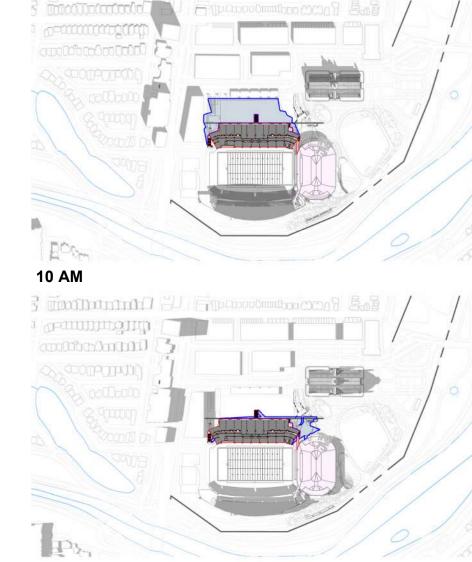

SHADOW STUDY (JUNE 21 - 8 AM)

## **RIDEAU CANAL**

#### SITE LEGEND

- 1 EVENT CENTRE
- 2 EXISTING SOUTH STANDS
- 3 EXISTING ABERDEEN PAVILION
- 4 EXISTING GREAT LAWN

#### SHADOW LEGEND

PROPOSED DEVELOPMENT PROPOSED SHADOW LINE NEW NET SHADOW APPROVED DEVELOPMENT

SCALE: 1:2000

BRISBIN BROOK BROOK BROOK BRISBIN BROOK