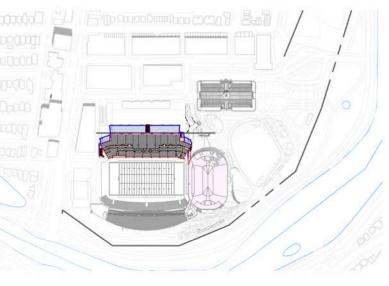

SHADOW STUDY (JUNE 21 - 8 AM)

#### SITE LEGEND

- 1 EVENT CENTRE
- 2 EXISTING SOUTH STANDS
- 3 EXISTING ABERDEEN PAVILION
- 4 EXISTING GREAT LAWN

#### SHADOW LEGEND

PROPOSED DEVELOPMENT PROPOSED SHADOW LINE NEW NET SHADOW APPROVED DEVELOPMENT

SCALE: 1:2000

BRISBIN BROOK BROOK BROOK BRISBIN BROOK