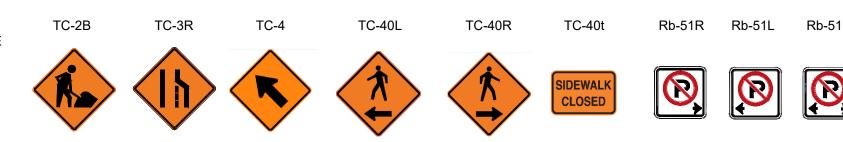

## LEGEND

- TC-54 FLEXIBLE DRUMS (BARRELS)
- ▲ TEMPORARY TRAFFIC CONTROL SIGNAGE

## SIGNAGE LEGEND

|               | Notes:<br>1. SIDEWALK ON THE SOUTH SIDE OF<br>MURRAY STREET TO BE<br>TEMPORARILY CLOSED. PEDESTRIAN<br>TRAFFIC TO BE DIRECTED TO<br>SIDEWALK ON THE NORTH SIDE FROM<br>CUMBERLAND ST & DALHOUSIE ST.<br>2. CONTRACTORS TO ENSURE<br>RESIDENTS ARE ABLE TO ENTER/EXIT<br>DRIVEWAYS IN WORK AREA AS<br>REQUIRED.                                                                                                                                                                                                                                                                                                                                                                                 |
|---------------|------------------------------------------------------------------------------------------------------------------------------------------------------------------------------------------------------------------------------------------------------------------------------------------------------------------------------------------------------------------------------------------------------------------------------------------------------------------------------------------------------------------------------------------------------------------------------------------------------------------------------------------------------------------------------------------------|
|               | <ol> <li>ALL Rb-51 "NO PARKING" SIGNAGE<br/>ALONG THE NORTH SIDE OF MURRAY<br/>ST ARE TEMPORARY AND ONLY<br/>DURING THE DURATION OF THE LANE<br/>CLOSURE.</li> <li>EXISTING Rb-53 "2HR PARKING" SIGN<br/>TO BE TEMPORARILY COVERED<br/>DURING LANE CLOSURE.</li> </ol>                                                                                                                                                                                                                                                                                                                                                                                                                         |
| CUMBERLAND ST | O1         Issued for Review         AN         2024-07-02           REV:         DESCRIPTION:         BY:         DATE:           STATUS:         STATUS:         CGH Transportation           6 Plaza Court<br>Ottawa, ON<br>K2H 7W1<br>(343) 999-9117         CLIENT:         Ottawa Carleton Construction           CLIENT:         Ottawa Carleton Construction         ARCHITECT:         Itele           SITE:         168-174 Murray St         TITLE:         Traffic Control Plan           SCALE AT A3:         DATE:         DRAWN:         CHECKED:           NTS         2024-07-02         AN         AH           PROJECT NO:         DRAWING NO:         REVISION:         O1 |