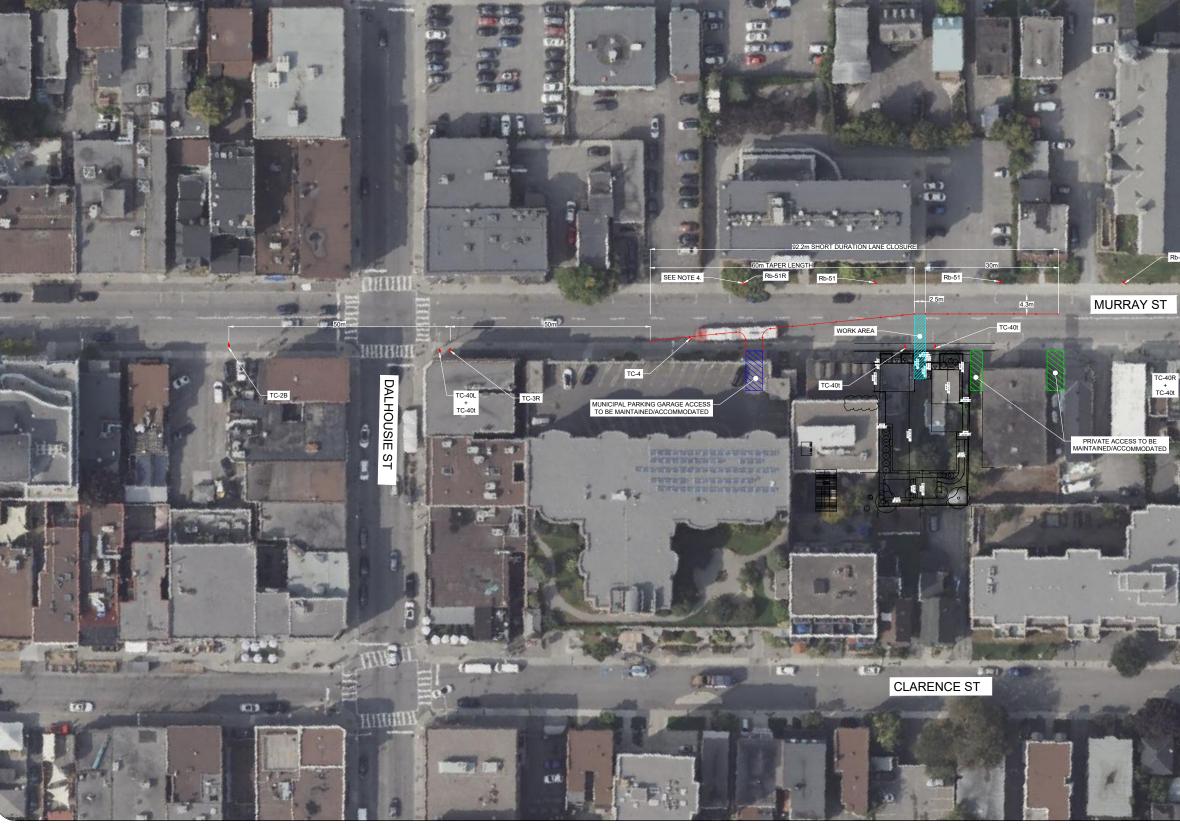

## LEGEND

- TC-54 FLEXIBLE DRUMS (BARRELS)
- ▲ TEMPORARY TRAFFIC CONTROL SIGNAGE

## SIGNAGE LEGEND

|               | Notes:<br>1. SIDEWALK ON THE SOUTH SIDE OF<br>MURRAY STREET TO BE<br>TEMPORARILY CLOSED. PEDESTRIAN<br>TRAFFIC TO BE DIRECTED TO<br>SIDEWALK ON THE NORTH SIDE FROM<br>CUMBERLAND ST & DALHOUSIE ST.<br>2. CONTRACTORS TO ENSURE<br>RESIDENTS ARE ABLE TO ENTER/EXIT<br>DRIVEWAYS IN WORK AREA AS<br>REQUIRED.                                                                                                                                                                                                                                                                                                                                                                                 |
|---------------|------------------------------------------------------------------------------------------------------------------------------------------------------------------------------------------------------------------------------------------------------------------------------------------------------------------------------------------------------------------------------------------------------------------------------------------------------------------------------------------------------------------------------------------------------------------------------------------------------------------------------------------------------------------------------------------------|
|               | <ol> <li>ALL Rb-51 "NO PARKING" SIGNAGE<br/>ALONG THE NORTH SIDE OF MURRAY<br/>ST ARE TEMPORARY AND ONLY<br/>DURING THE DURATION OF THE LANE<br/>CLOSURE.</li> <li>EXISTING Rb-53 "2HR PARKING" SIGN<br/>TO BE TEMPORARILY COVERED<br/>DURING LANE CLOSURE.</li> </ol>                                                                                                                                                                                                                                                                                                                                                                                                                         |
| CUMBERLAND ST | O1         Issued for Review         AN         2024-07-02           REV:         DESCRIPTION:         BY:         DATE:           STATUS:         STATUS:         CGH Transportation           6 Plaza Court<br>Ottawa, ON<br>K2H 7W1<br>(343) 999-9117         CLIENT:         Ottawa Carleton Construction           CLIENT:         Ottawa Carleton Construction         ARCHITECT:         Itele           SITE:         168-174 Murray St         TITLE:         Traffic Control Plan           SCALE AT A3:         DATE:         DRAWN:         CHECKED:           NTS         2024-07-02         AN         AH           PROJECT NO:         DRAWING NO:         REVISION:         O1 |