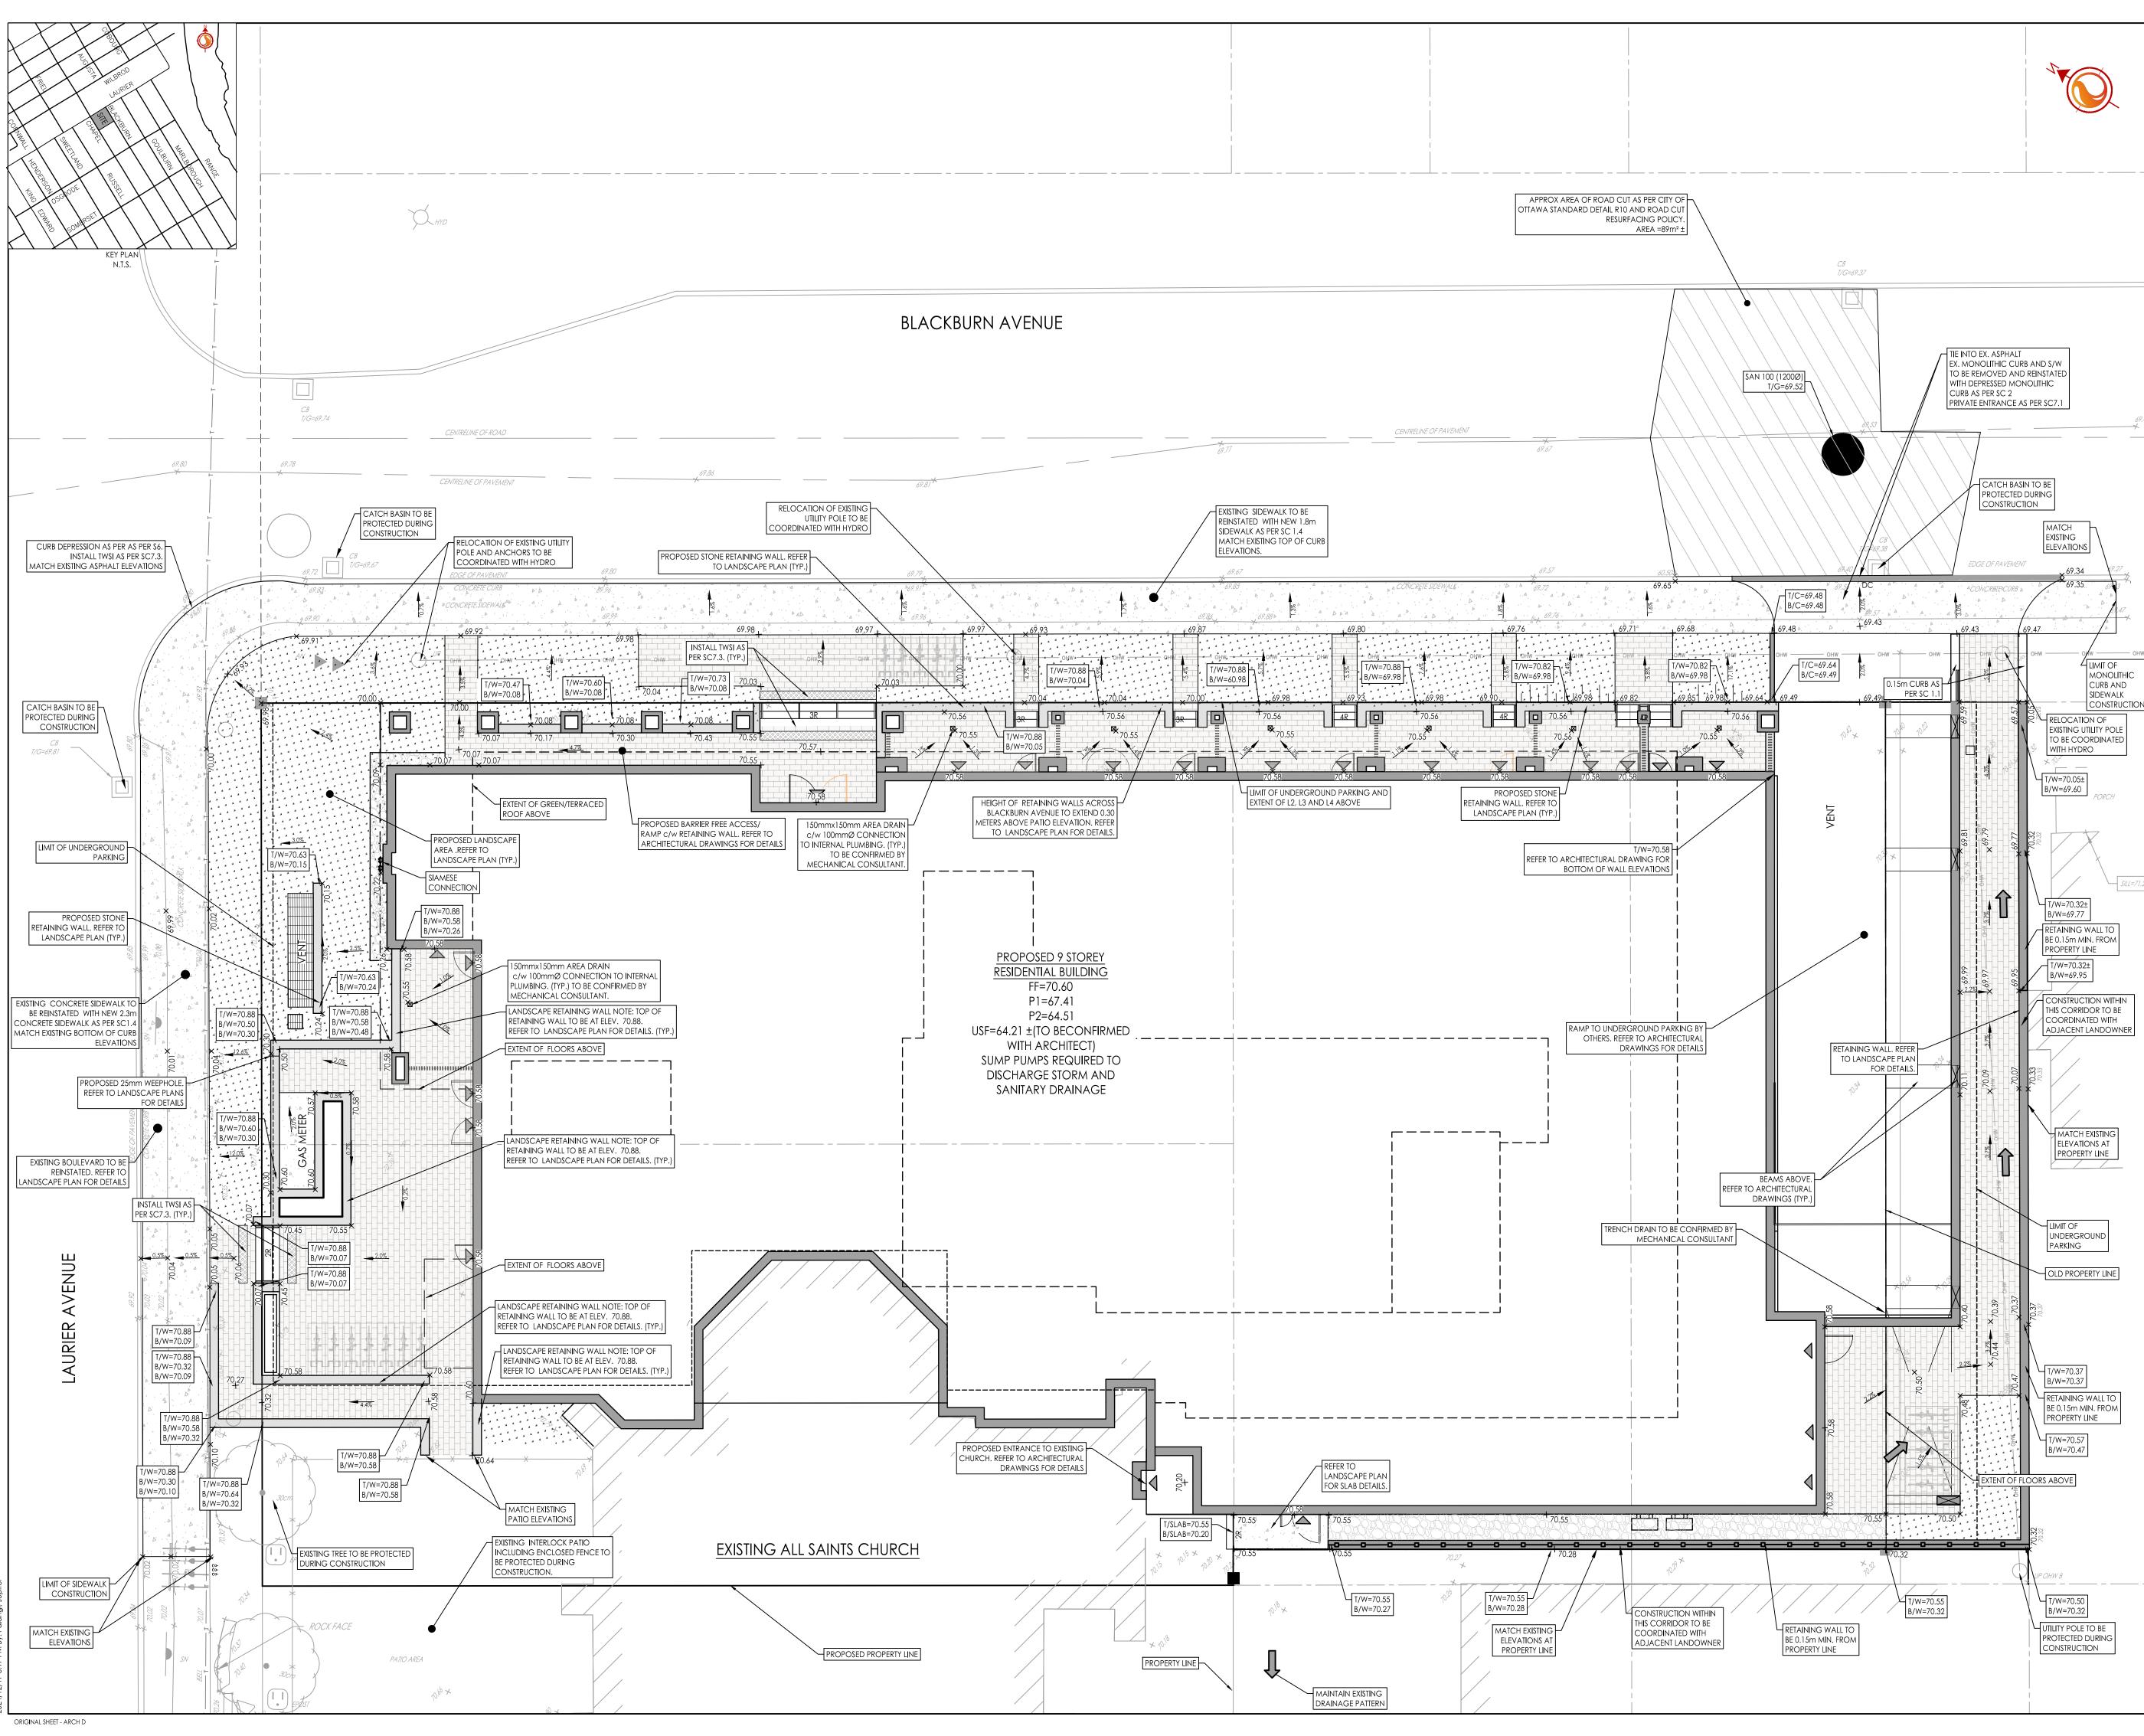

ORIGINAL GROUND ELEVATIONS

PROPOSED ELEVATION

PROPOSED ELEVATION

FLOW DIRECTION AND GRADE

FINISHED FIRST FLOOR ELEVATION

TOP OF FOUNDATION ELEVATION

TERRACING 3:1 SLOPE MAXIMUM (UNLESS OTHERWISE SHOWN)

DIRECTION OF OVERLAND FLOW

EXISTING VALVE AND VALVE BOX

UNDERSIDE OF FOOTING ELEVATION

EXISTING ELEVATION

PROPOSED SWALE

EXISTING FIRE HYDRANT

EXISTING STORM SEWER

EXISTING CATCHBASIN

PROPOSED VALVE BOX

150mmx150mm AREA DRAIN

PROPOSED SANITARY SEWER MANHOLE

EXISTING SANITARY SEWER

EXISTING TOP OF CURB / WALL ELEVATION

 DC
 PROPOSED DEPRESSED CURB LOCATIONS

 BARRIER
 MOUNTABLE

 PROPOSED MOUNTABLE/BARRIER CURB LOCATION

0.6m IN HEIGHT OR GREATER. LANDSCAPED AREA- REFER TO LANDSCAPED PLAN

PROPOSED STONE RETAINING WALL BY LANDSCAPE ARCHITECT.

ARCHITECT. RETAINING WALLS GREATER THAN 1.0m IN HEIGHT

TO BE DESIGN BY A PROFESSIONAL ENGINEER LICENSED IN THE

PROVINCE OF ONTARIO. RAILINGS REQUIRED WHEN WALL IS

PROPOSED STONE RETAINING WALL BY LANDSCAPE

PROPOSED PAVERS - REFER TO LANDSCAPE PLAN

PROPOSED RIVER-ROCK/GRAVEL - REFER TO LANDSCAPE PLAN METAL FENCE / HANDRAIL

Notes

1. SITE PLAN PREPARED BY LINEBOX STUDIO INC. DATED SEPT. 09, 2024

TOPOGRAPHIC SURVEY SUPPLIED BY STANTEC CONSULTING, DATED AUG. 16 2023

REFER TO LANDSCAPE PLAN

. REFER TO DRAWING EC/DS FOR OTTAWA CITY STANDARD DETAILS (SC 2, SC 7.1 ETC)

## GRADING PLAN