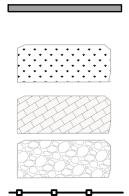

0.6m IN HEIGHT OR GREATER. LANDSCAPED AREA- REFER TO LANDSCAPED PLAN

PROPOSED STONE RETAINING WALL BY LANDSCAPE ARCHITECT.

ARCHITECT. RETAINING WALLS GREATER THAN 1.0m IN HEIGHT

TO BE DESIGN BY A PROFESSIONAL ENGINEER LICENSED IN THE

PROVINCE OF ONTARIO. RAILINGS REQUIRED WHEN WALL IS

PROPOSED STONE RETAINING WALL BY LANDSCAPE

PROPOSED PAVERS - REFER TO LANDSCAPE PLAN

PROPOSED RIVER-ROCK/GRAVEL - REFER TO LANDSCAPE PLAN METAL FENCE / HANDRAIL