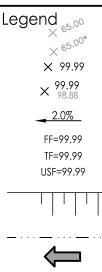

ORIGINAL GROUND ELEVATIONS

PROPOSED ELEVATION

PROPOSED ELEVATION

FLOW DIRECTION AND GRADE

FINISHED FIRST FLOOR ELEVATION

TOP OF FOUNDATION ELEVATION

TERRACING 3:1 SLOPE MAXIMUM (UNLESS OTHERWISE SHOWN)

DIRECTION OF OVERLAND FLOW

EXISTING VALVE AND VALVE BOX

UNDERSIDE OF FOOTING ELEVATION

EXISTING ELEVATION

PROPOSED SWALE

EXISTING FIRE HYDRANT

EXISTING STORM SEWER

EXISTING CATCHBASIN

PROPOSED VALVE BOX

150mmx150mm AREA DRAIN

PROPOSED SANITARY SEWER MANHOLE

EXISTING SANITARY SEWER

EXISTING TOP OF CURB / WALL ELEVATION

 DC
 PROPOSED DEPRESSED CURB LOCATIONS

 BARRIER
 MOUNTABLE

 PROPOSED MOUNTABLE/BARRIER CURB LOCATION