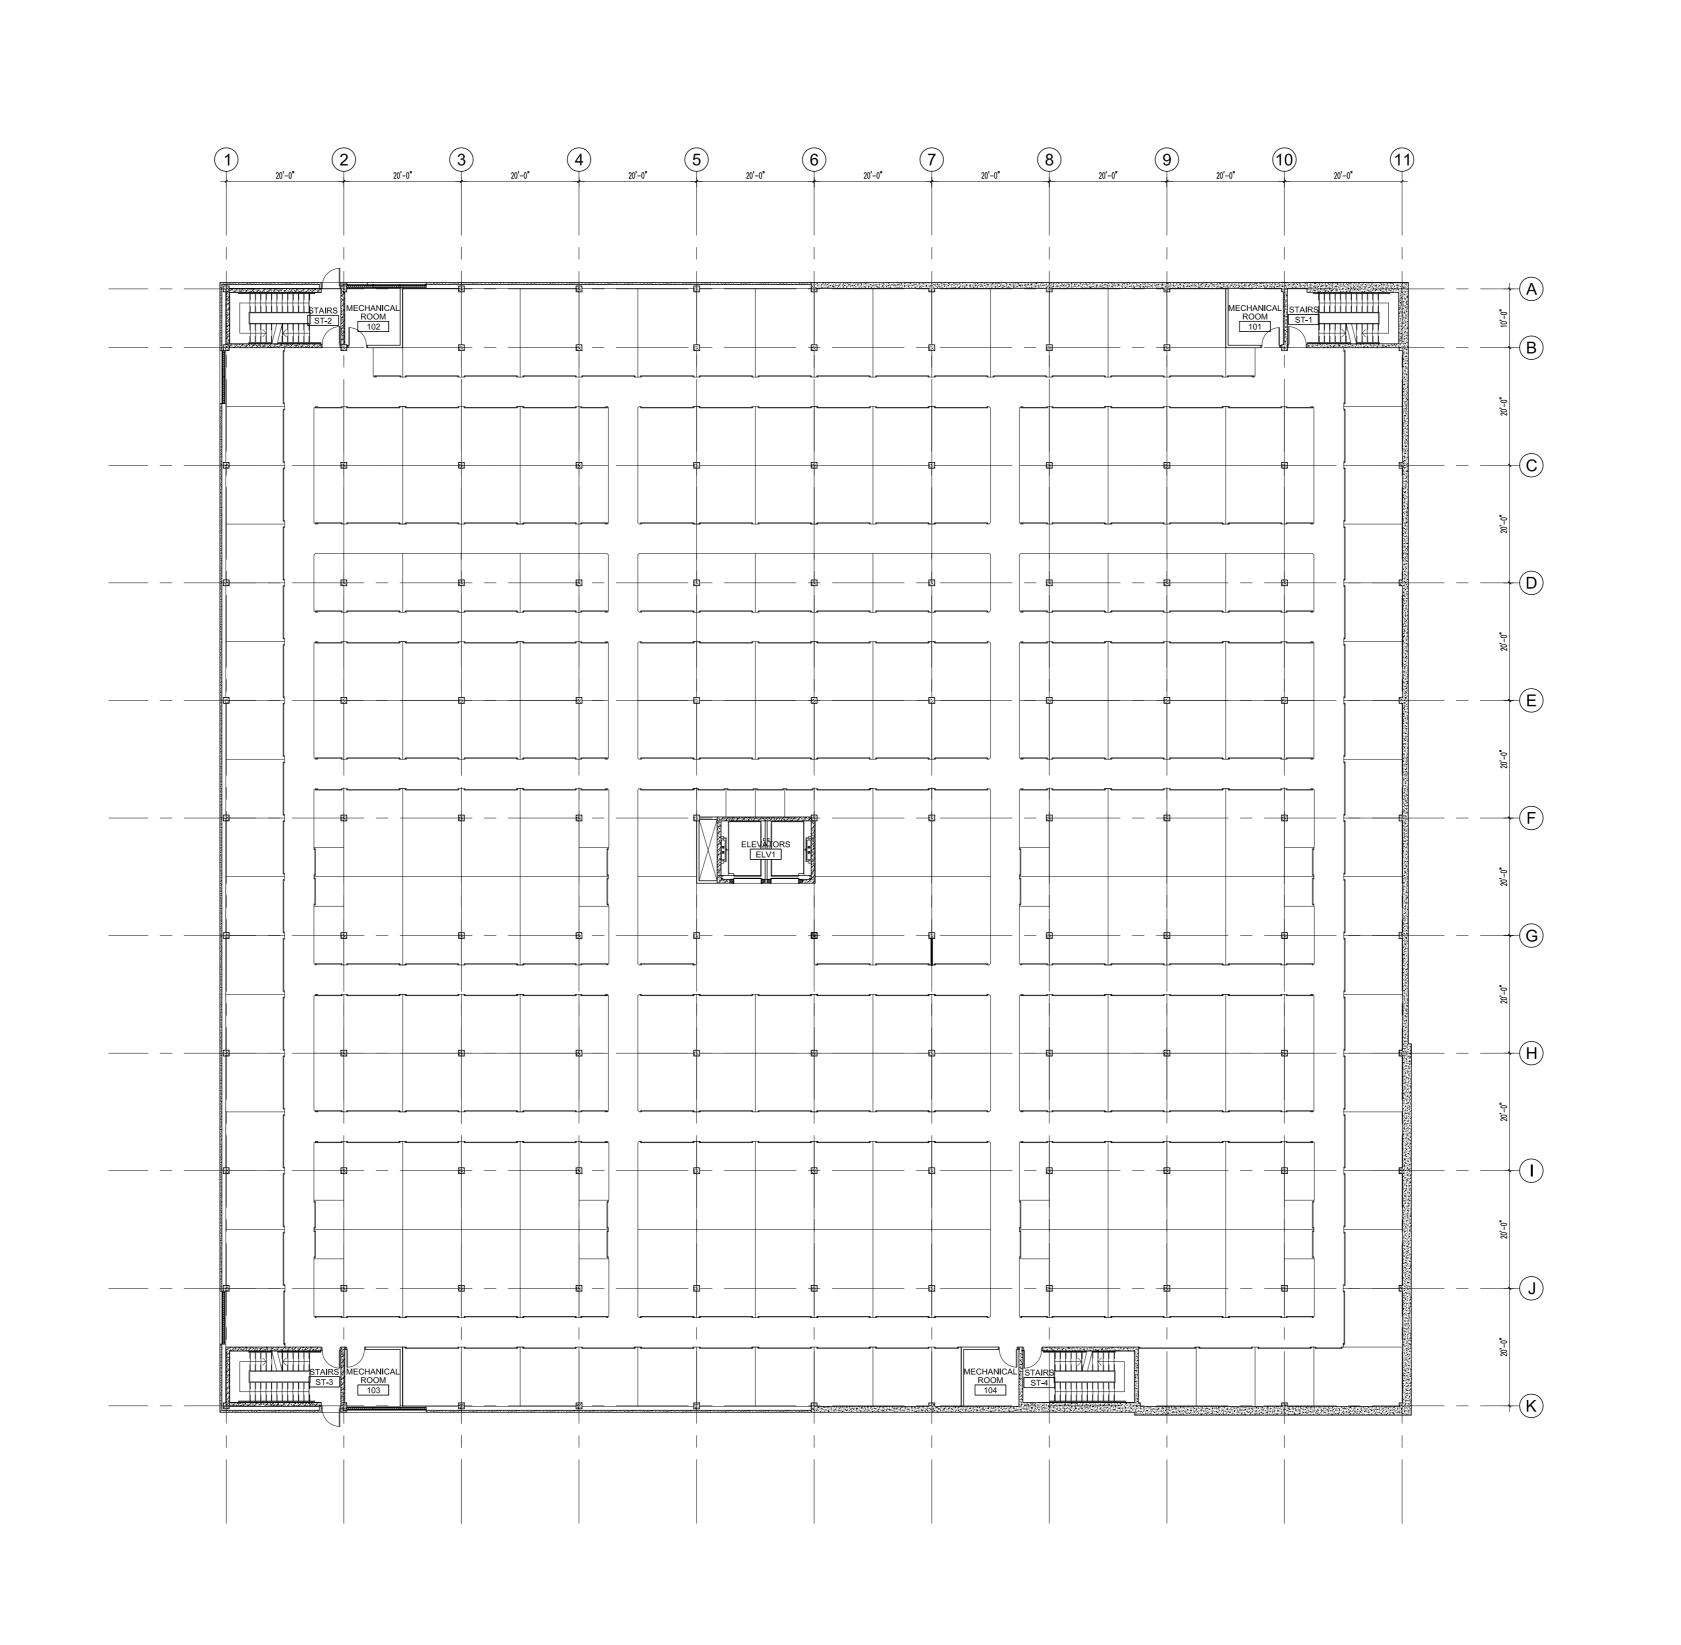

Drawing No:

201

1 FIRST FLOOR PLAN A201 SCALE: 1/16" = 1'-0"

NO DRAWING DIVISION SHALL
BE VIEWED INDEPENDENTLY.
CONTRACTOR AND ALL SUB
CONTRACTORS TO REVIEW AND
BE FAMILIAR WITH ENTIRE
DRAWING SET.

Revisions