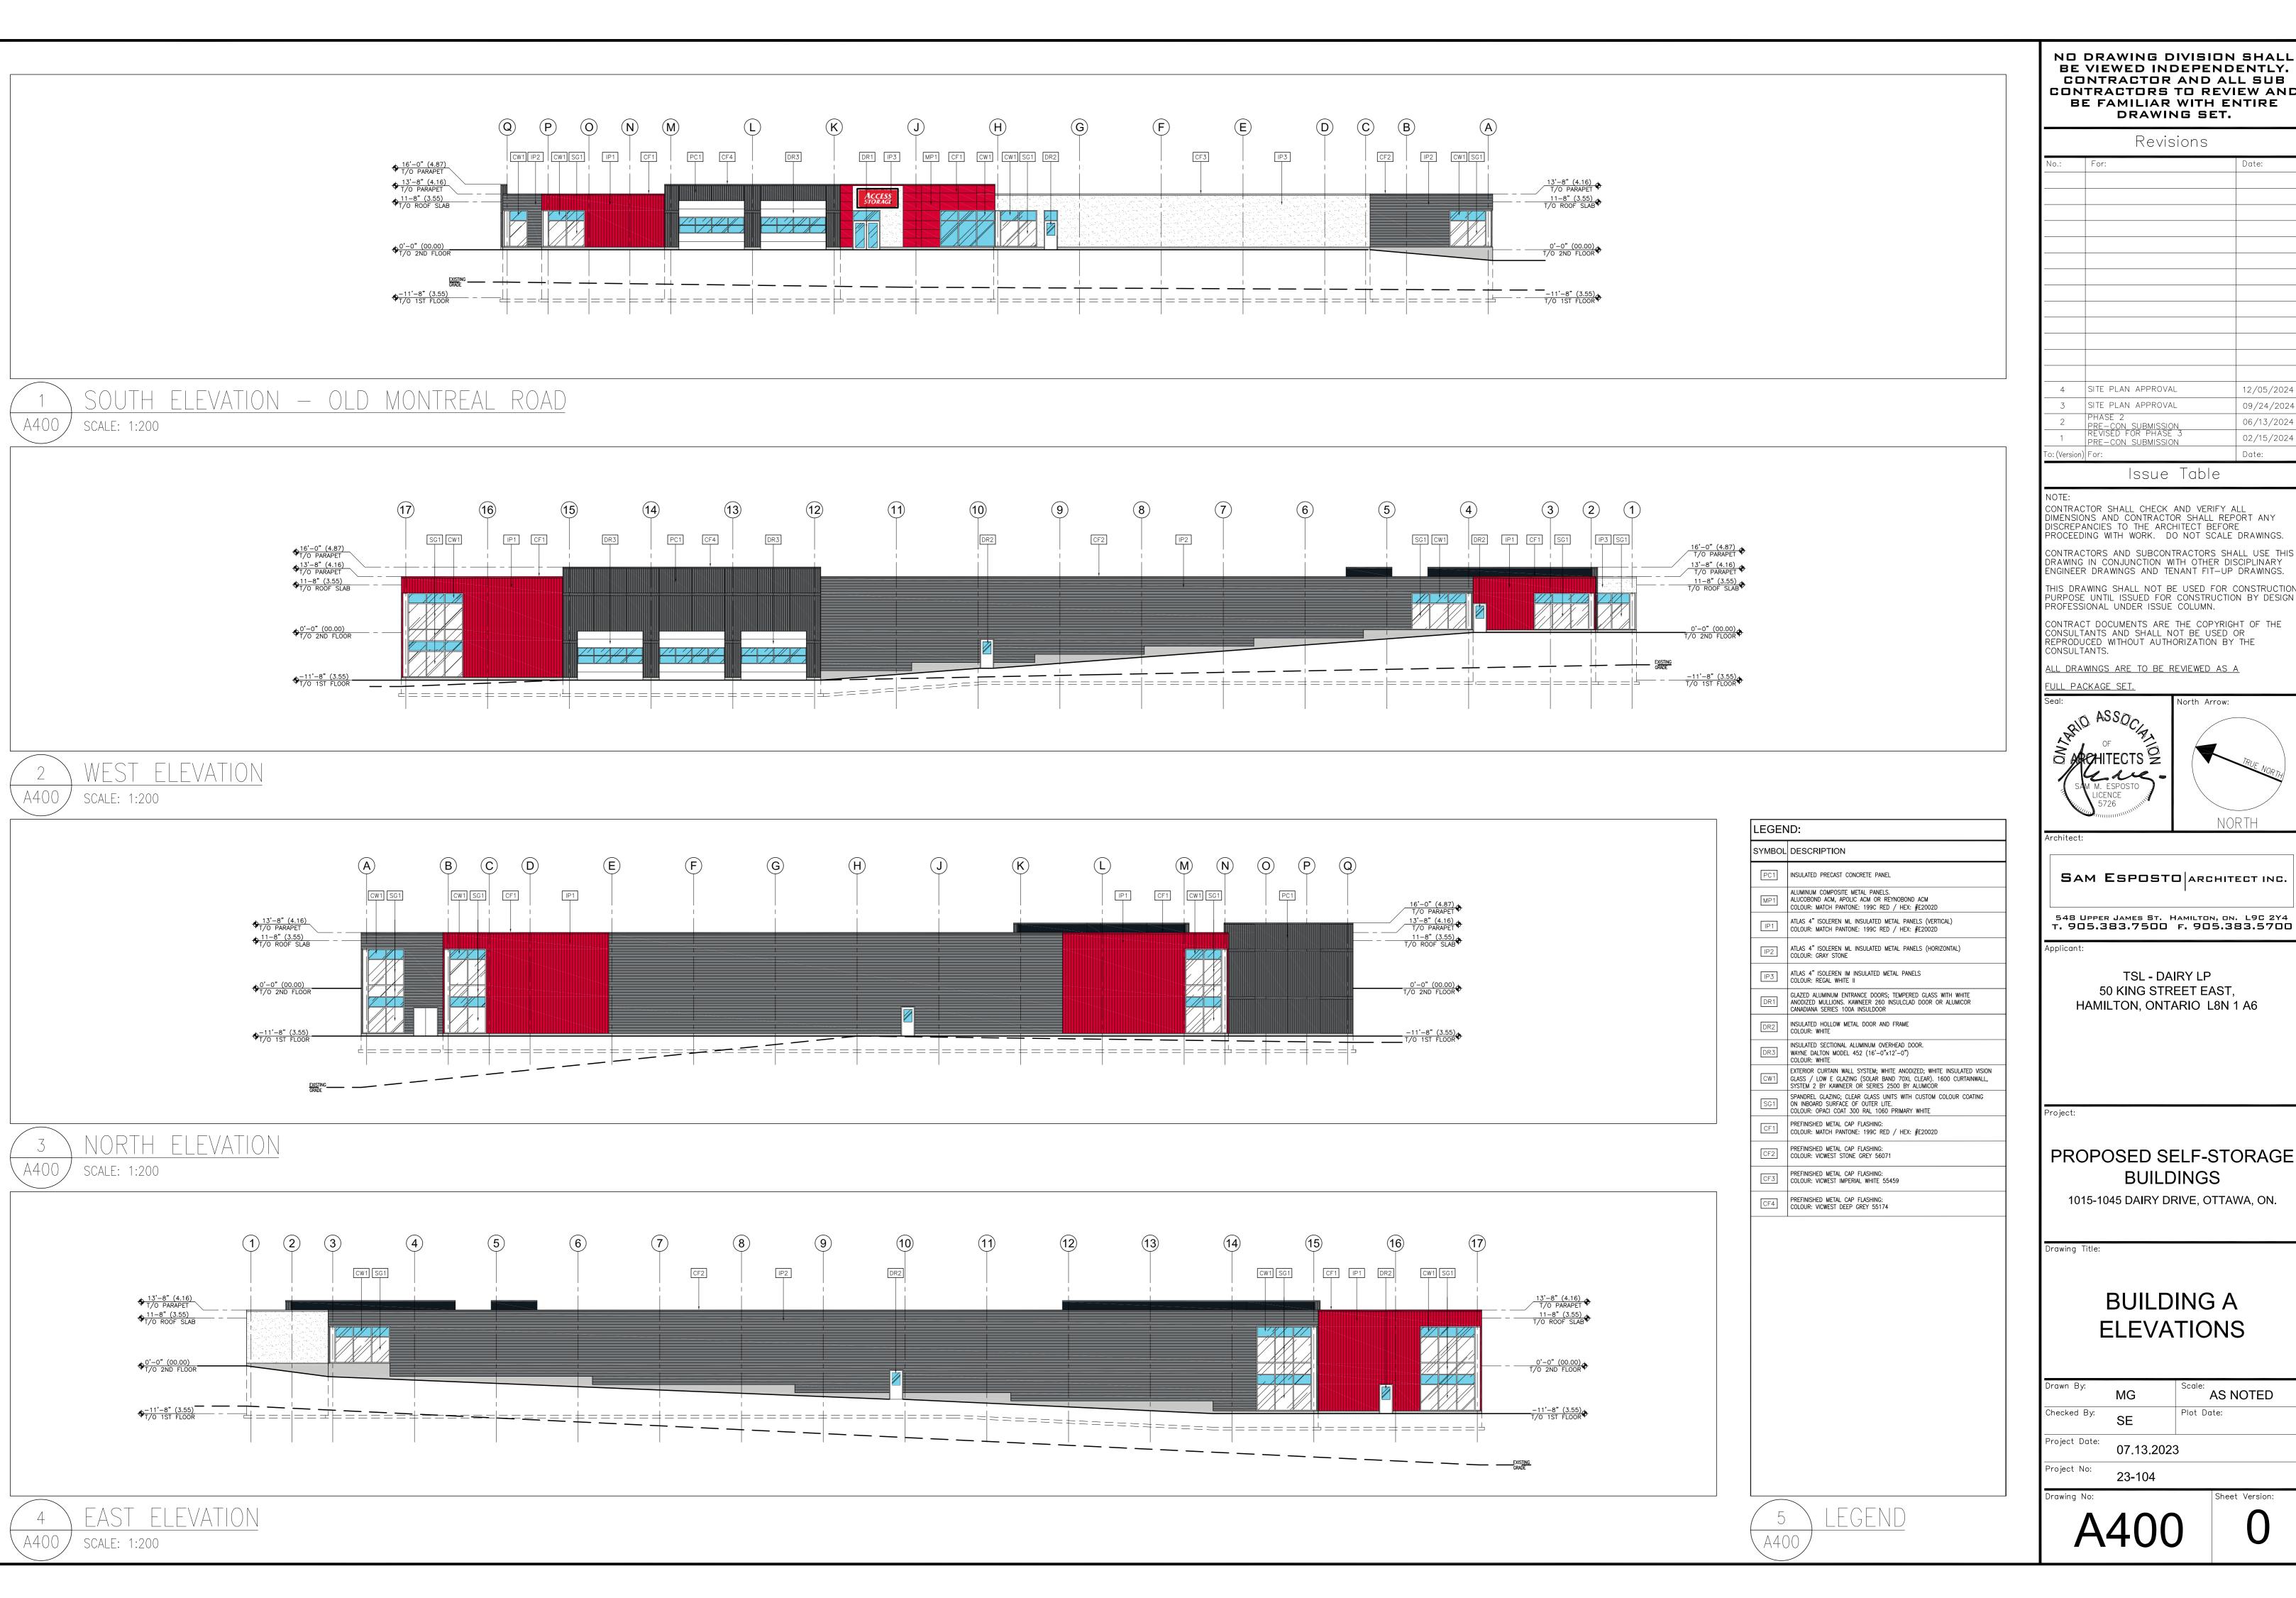

## **BUILDING A ELEVATIONS**

| Drawn By:     |            | Scale:         |
|---------------|------------|----------------|
| bramir by.    | MG         | AS NOTED       |
| Checked By:   | SE         | Plot Date:     |
| Project Date: | 07.13.2023 | 3              |
| Project No:   | 23-104     |                |
| Drawing No:   |            | Sheet Version: |