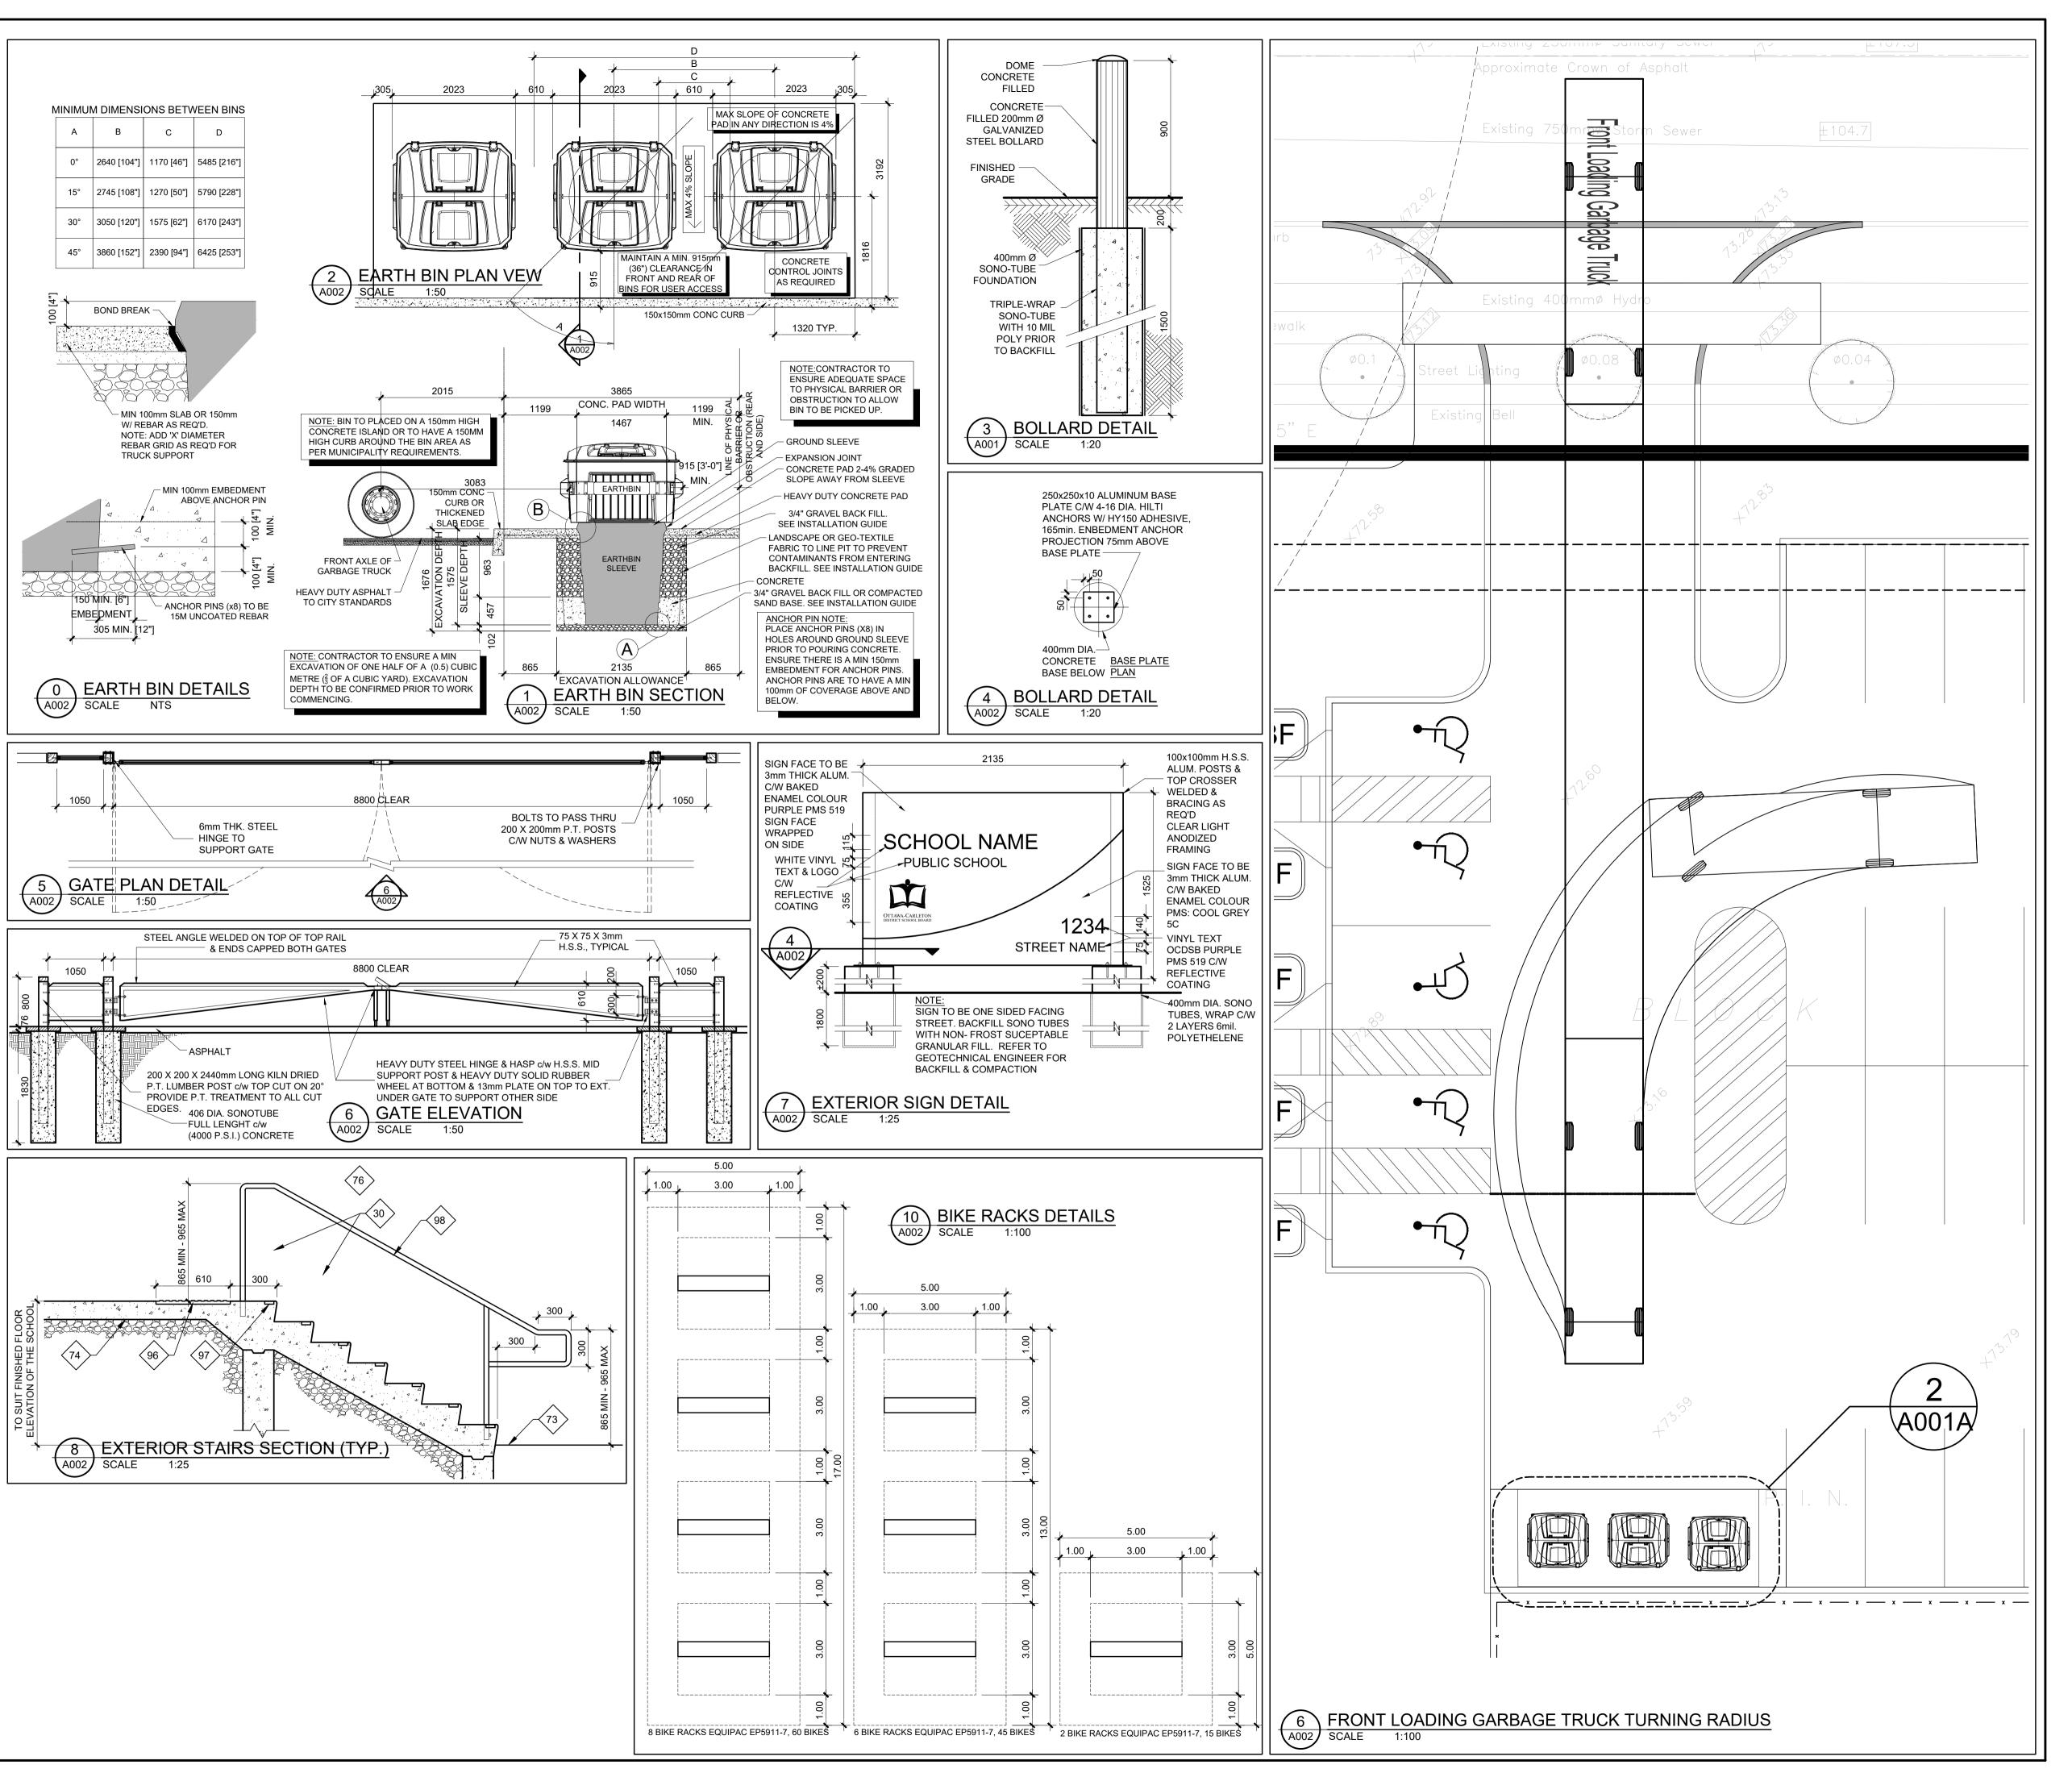

71 Bank Street, 7th floor - Ottawa, Ontario, K1P 5N2 tel. 613.224.0095 fax 613.224.9811

SPRING VALLEY DRIVE
PUBLIC SCHOOL

799 SPRING VALLEY DRIVE OTTAWA, ON



| drawing title                                                                                            |                  |           |
|----------------------------------------------------------------------------------------------------------|------------------|-----------|
| SITE PLAN DETAILS                                                                                        |                  |           |
| scale<br>AS SHOWN                                                                                        | drawn by<br>N.F. |           |
| date<br>MAY 2024