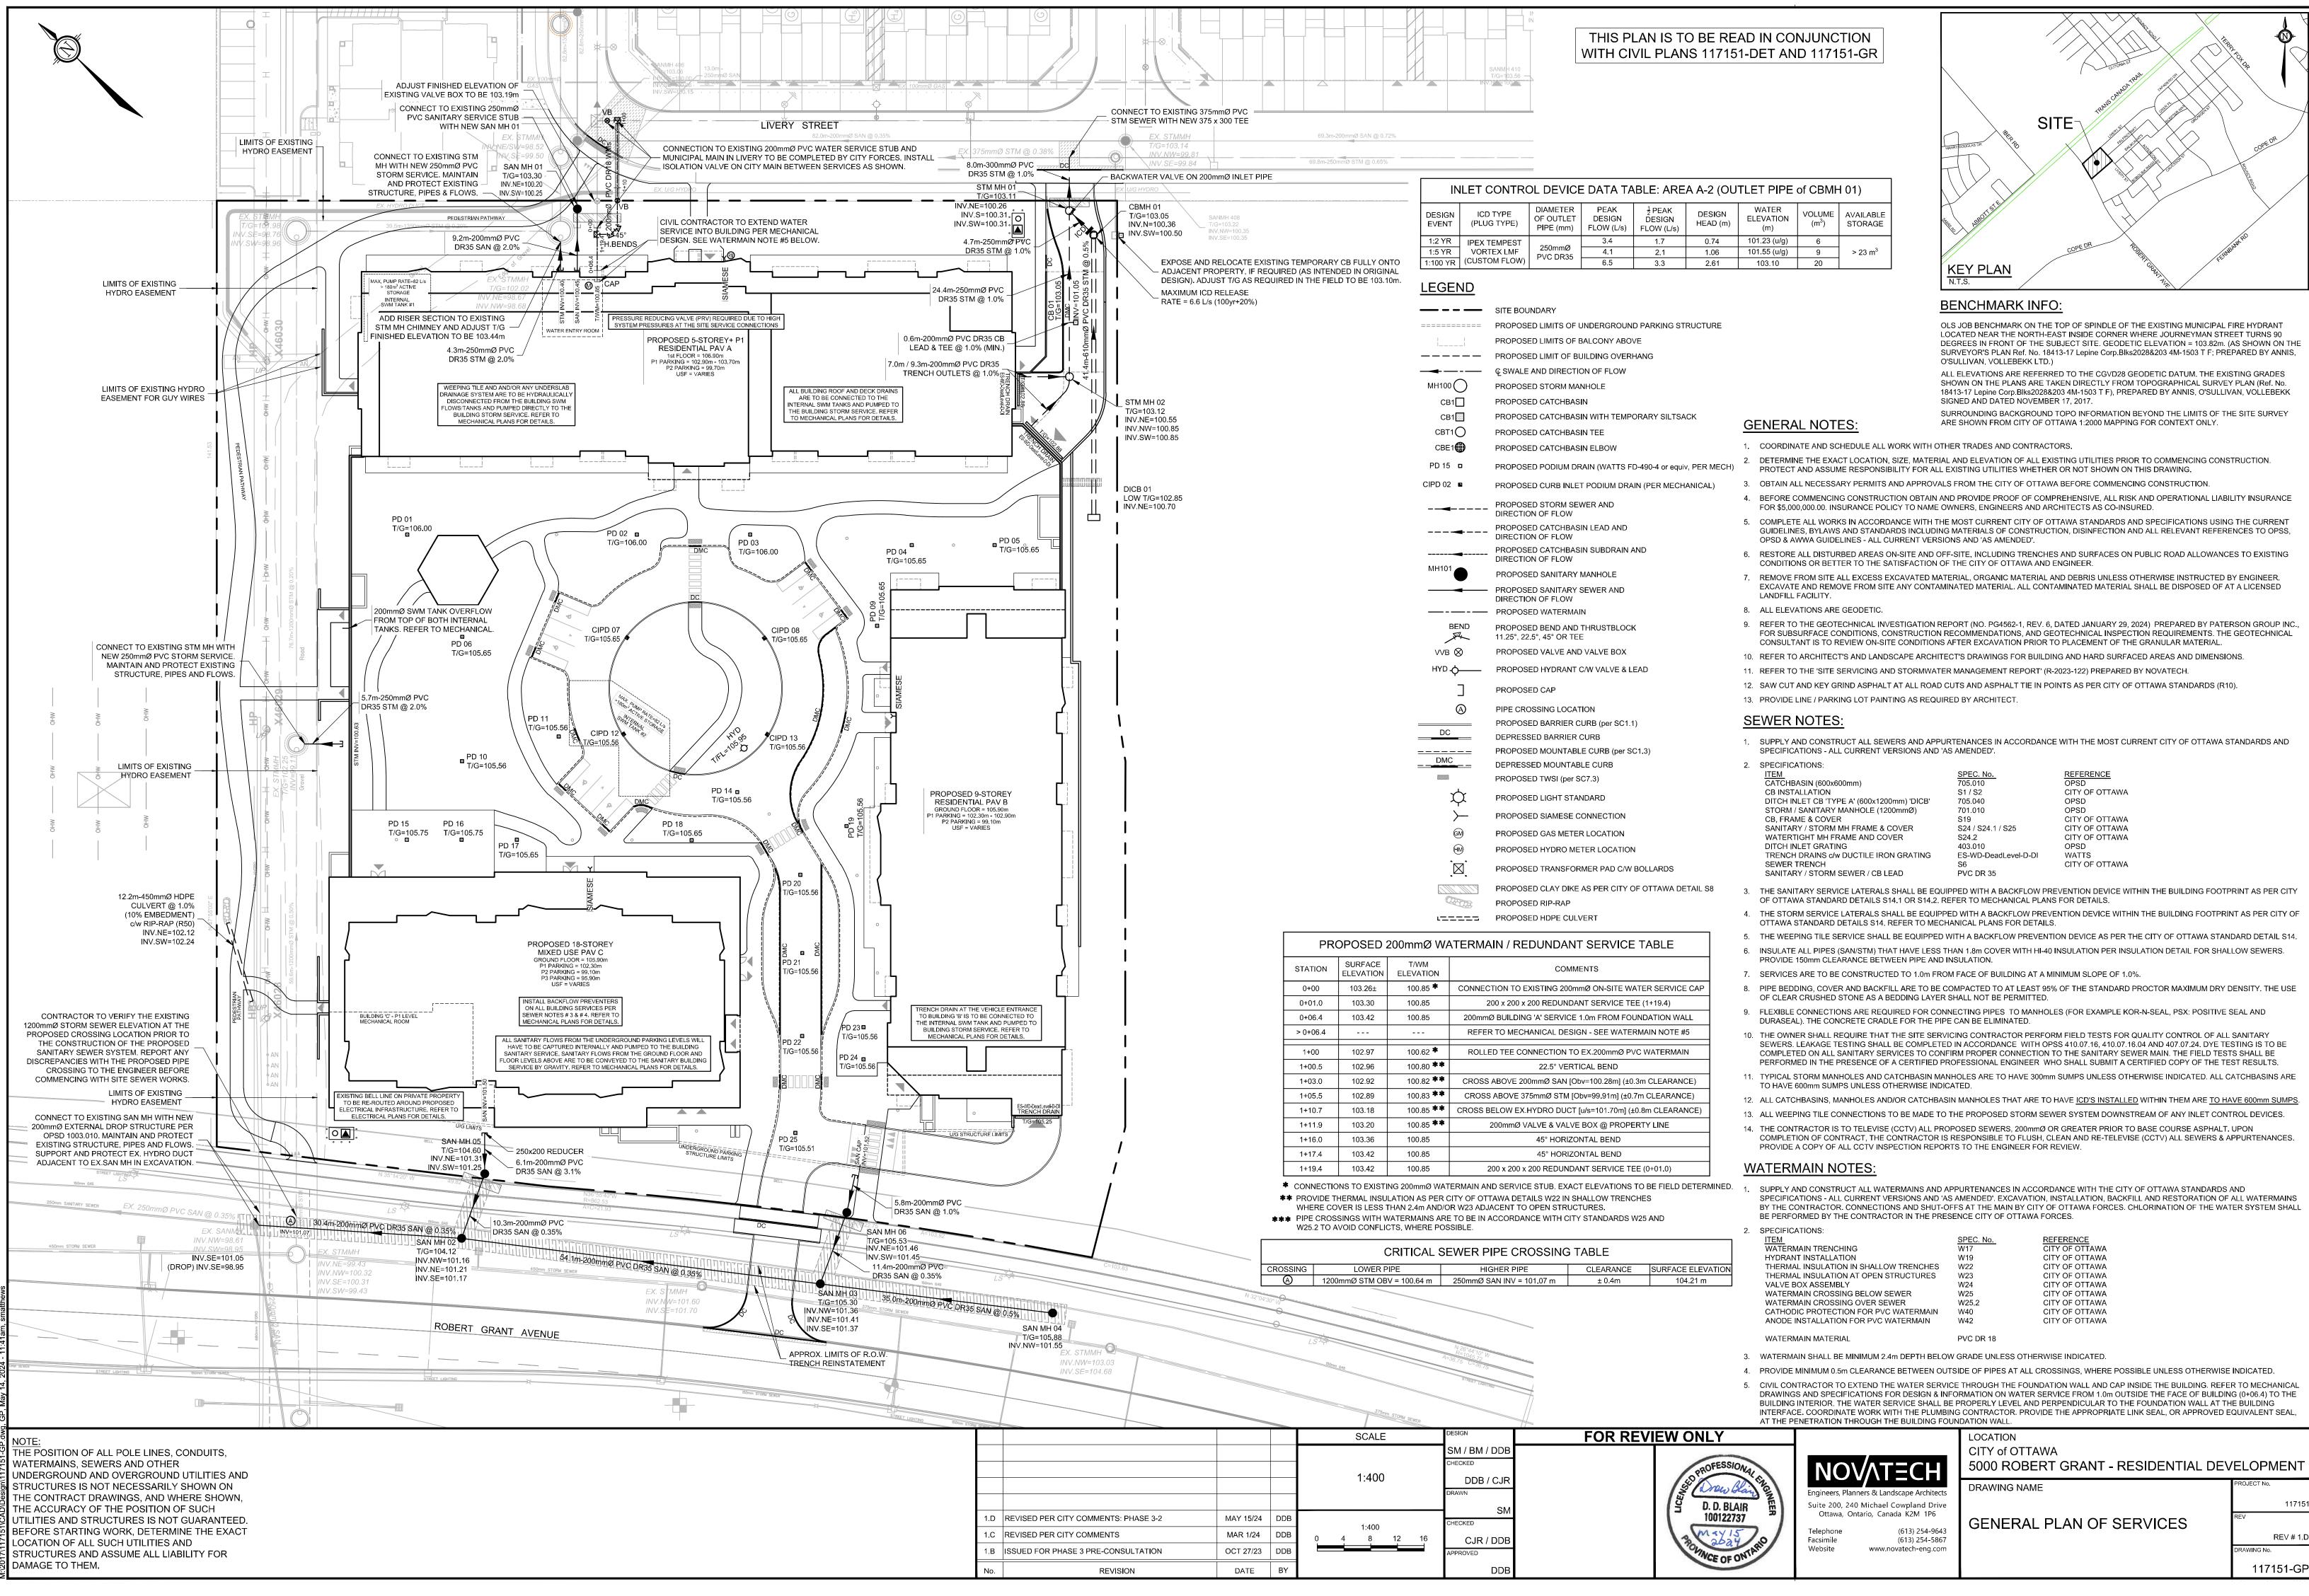

| PEAK<br>DESIGN<br>LOW (L/s) | <sup>1</sup> 2 PEAK<br>DESIGN<br>FLOW (L/s) | DESIGN<br>HEAD (m) | WATER<br>ELEVATION<br>(m) | VOLUME<br>(m <sup>3</sup> ) | AVAILABLE<br>STORAGE |
|-----------------------------|---------------------------------------------|--------------------|---------------------------|-----------------------------|----------------------|
| 3.4                         | 1.7                                         | 0.74               | 101.23 (u/g)              | 6                           |                      |
| 4.1                         | 2.1                                         | 1.06               | 101.55 (u/g)              | 9                           | > 23 m <sup>3</sup>  |
| 6.5                         | 3.3                                         | 2.61               | 103.10                    | 20                          |                      |

| N.T.S. | SITE<br>MARKET PLAN<br>N.T.S.<br>KEY PLAN |
|--------|-------------------------------------------|
|--------|-------------------------------------------|

| ITEM                                        |
|---------------------------------------------|
| CATCHBASIN (600x600mm)                      |
| CB INSTALLATION                             |
| DITCH INLET CB 'TYPE A' (600x1200mm) 'DICB' |
| STORM / SANITARY MANHOLE (1200mmØ)          |
| CB, FRAME & COVER                           |
| SANITARY / STORM MH FRAME & COVER           |
| WATERTIGHT MH FRAME AND COVER               |
| DITCH INLET GRATING                         |
| TRENCH DRAINS c/w DUCTILE IRON GRATING      |
| SEWER TRENCH                                |
|                                             |

| PVC DR 18 |
|-----------|

| IONS:                              |
|------------------------------------|
| SIN (600x600mm)                    |
| LATION                             |
| ET CB 'TYPE A' (600x1200mm) 'DICB' |
| ANITARY MANHOLE (1200mmØ)          |
| & COVER                            |
| / STORM MH FRAME & COVER           |
| HT MH FRAME AND COVER              |
| ET GRATING                         |
| RAINS c/w DUCTILE IRON GRATING     |
| ENCH                               |
| / STORM SEWER / CB LEAD            |
|                                    |
|                                    |