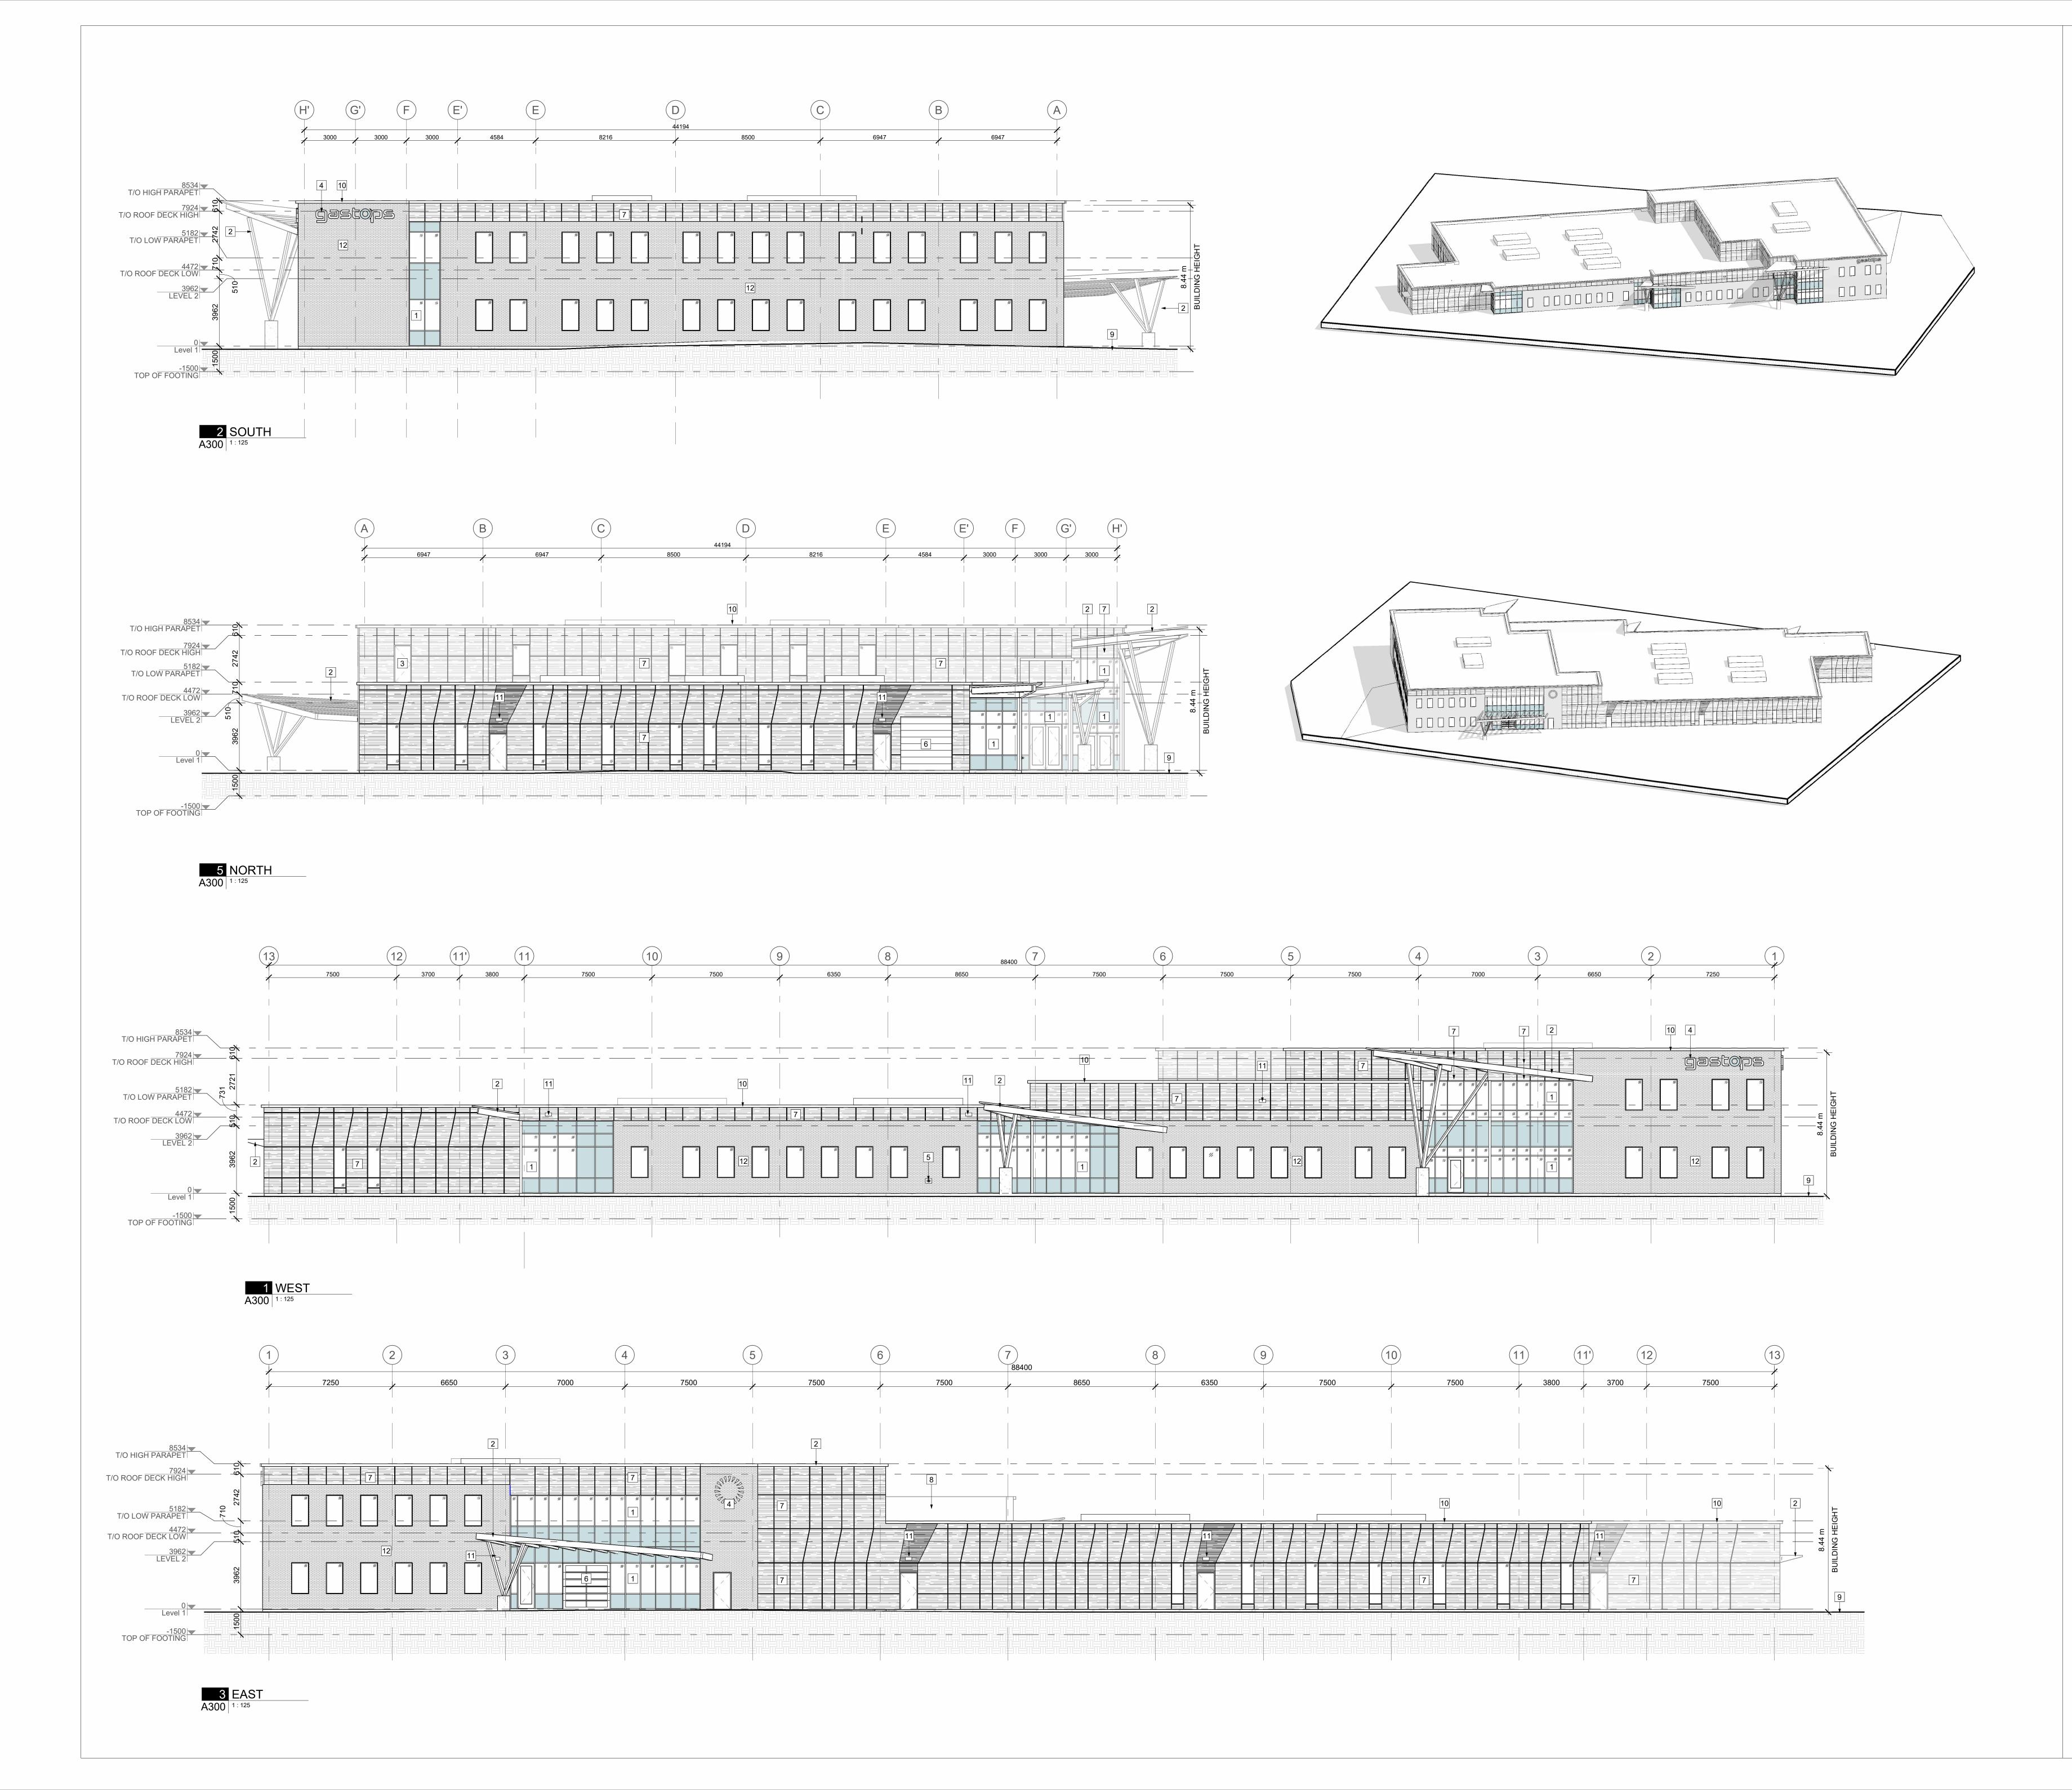

#### ELEVATION NOTES:

1. CONTRACTOR TO COORDINATE WITH MANUFACTURER'S SPECIFICATIONS AND INSTALLATIONS GUIDELINES FOR ALL MATERIAL SEALING, TRANSITIONS, SEPARATIONS, FLASHING DETAILS, CONNECTIONS, ANCHORAGES, ETC. CONTRACTOR TO PROVIDE DETAIL DRAWINGS OR MOCK-UP FOR ARCHITECT'S REVIEW AND APPROVAL FOR ALL SPECIAL CONDITIONS NOT SHOWN IN THE CONTRACT DOCUMENTS.

**ELEVATION KEYNOTES:** 

- 1 CURTAIN WALL 2 CANOPY
- 3 NOT IN USE
- 4 SIGNAGE
- 5 SIAMESE CONNECTION
- 6 OVERHEAD GARAGE DOOR
- 7 METAL SIDING
- 8 BACKSIDE OF DECORATIVE PARAPET
- 9 FINISH GRADE
- 10 PREFINISHED METAL FLASHING
- 11 WALL MOUNTED SCONCE 12 BRICK VENEER MASONRY

# ELEVATION LEGEND:

HATCH PATTERNS SHOWN ARE FOR GRAPHIC PURPOSES ONLY AND SHOULD BE COORDINATED WITH ACTUAL SPECIFIED MATERIALS. HATCH SYMBOL DESCRIPTION

| BRICK VENEER<br>MANUFACTURER: TBD<br>COLOUR: BLACK   |
|------------------------------------------------------|
| METAL SIDING<br>MANUFACTURER: TBD<br>COLOUR: WHITE   |
| METAL SIDING<br>MANUFACTURER: TBD<br>COLOUR: CHARCOL |
| SPANDRAL PANEL<br>MANUFACTURER: TBD<br>COLOUR: TBD   |
|                                                      |

GLAZING