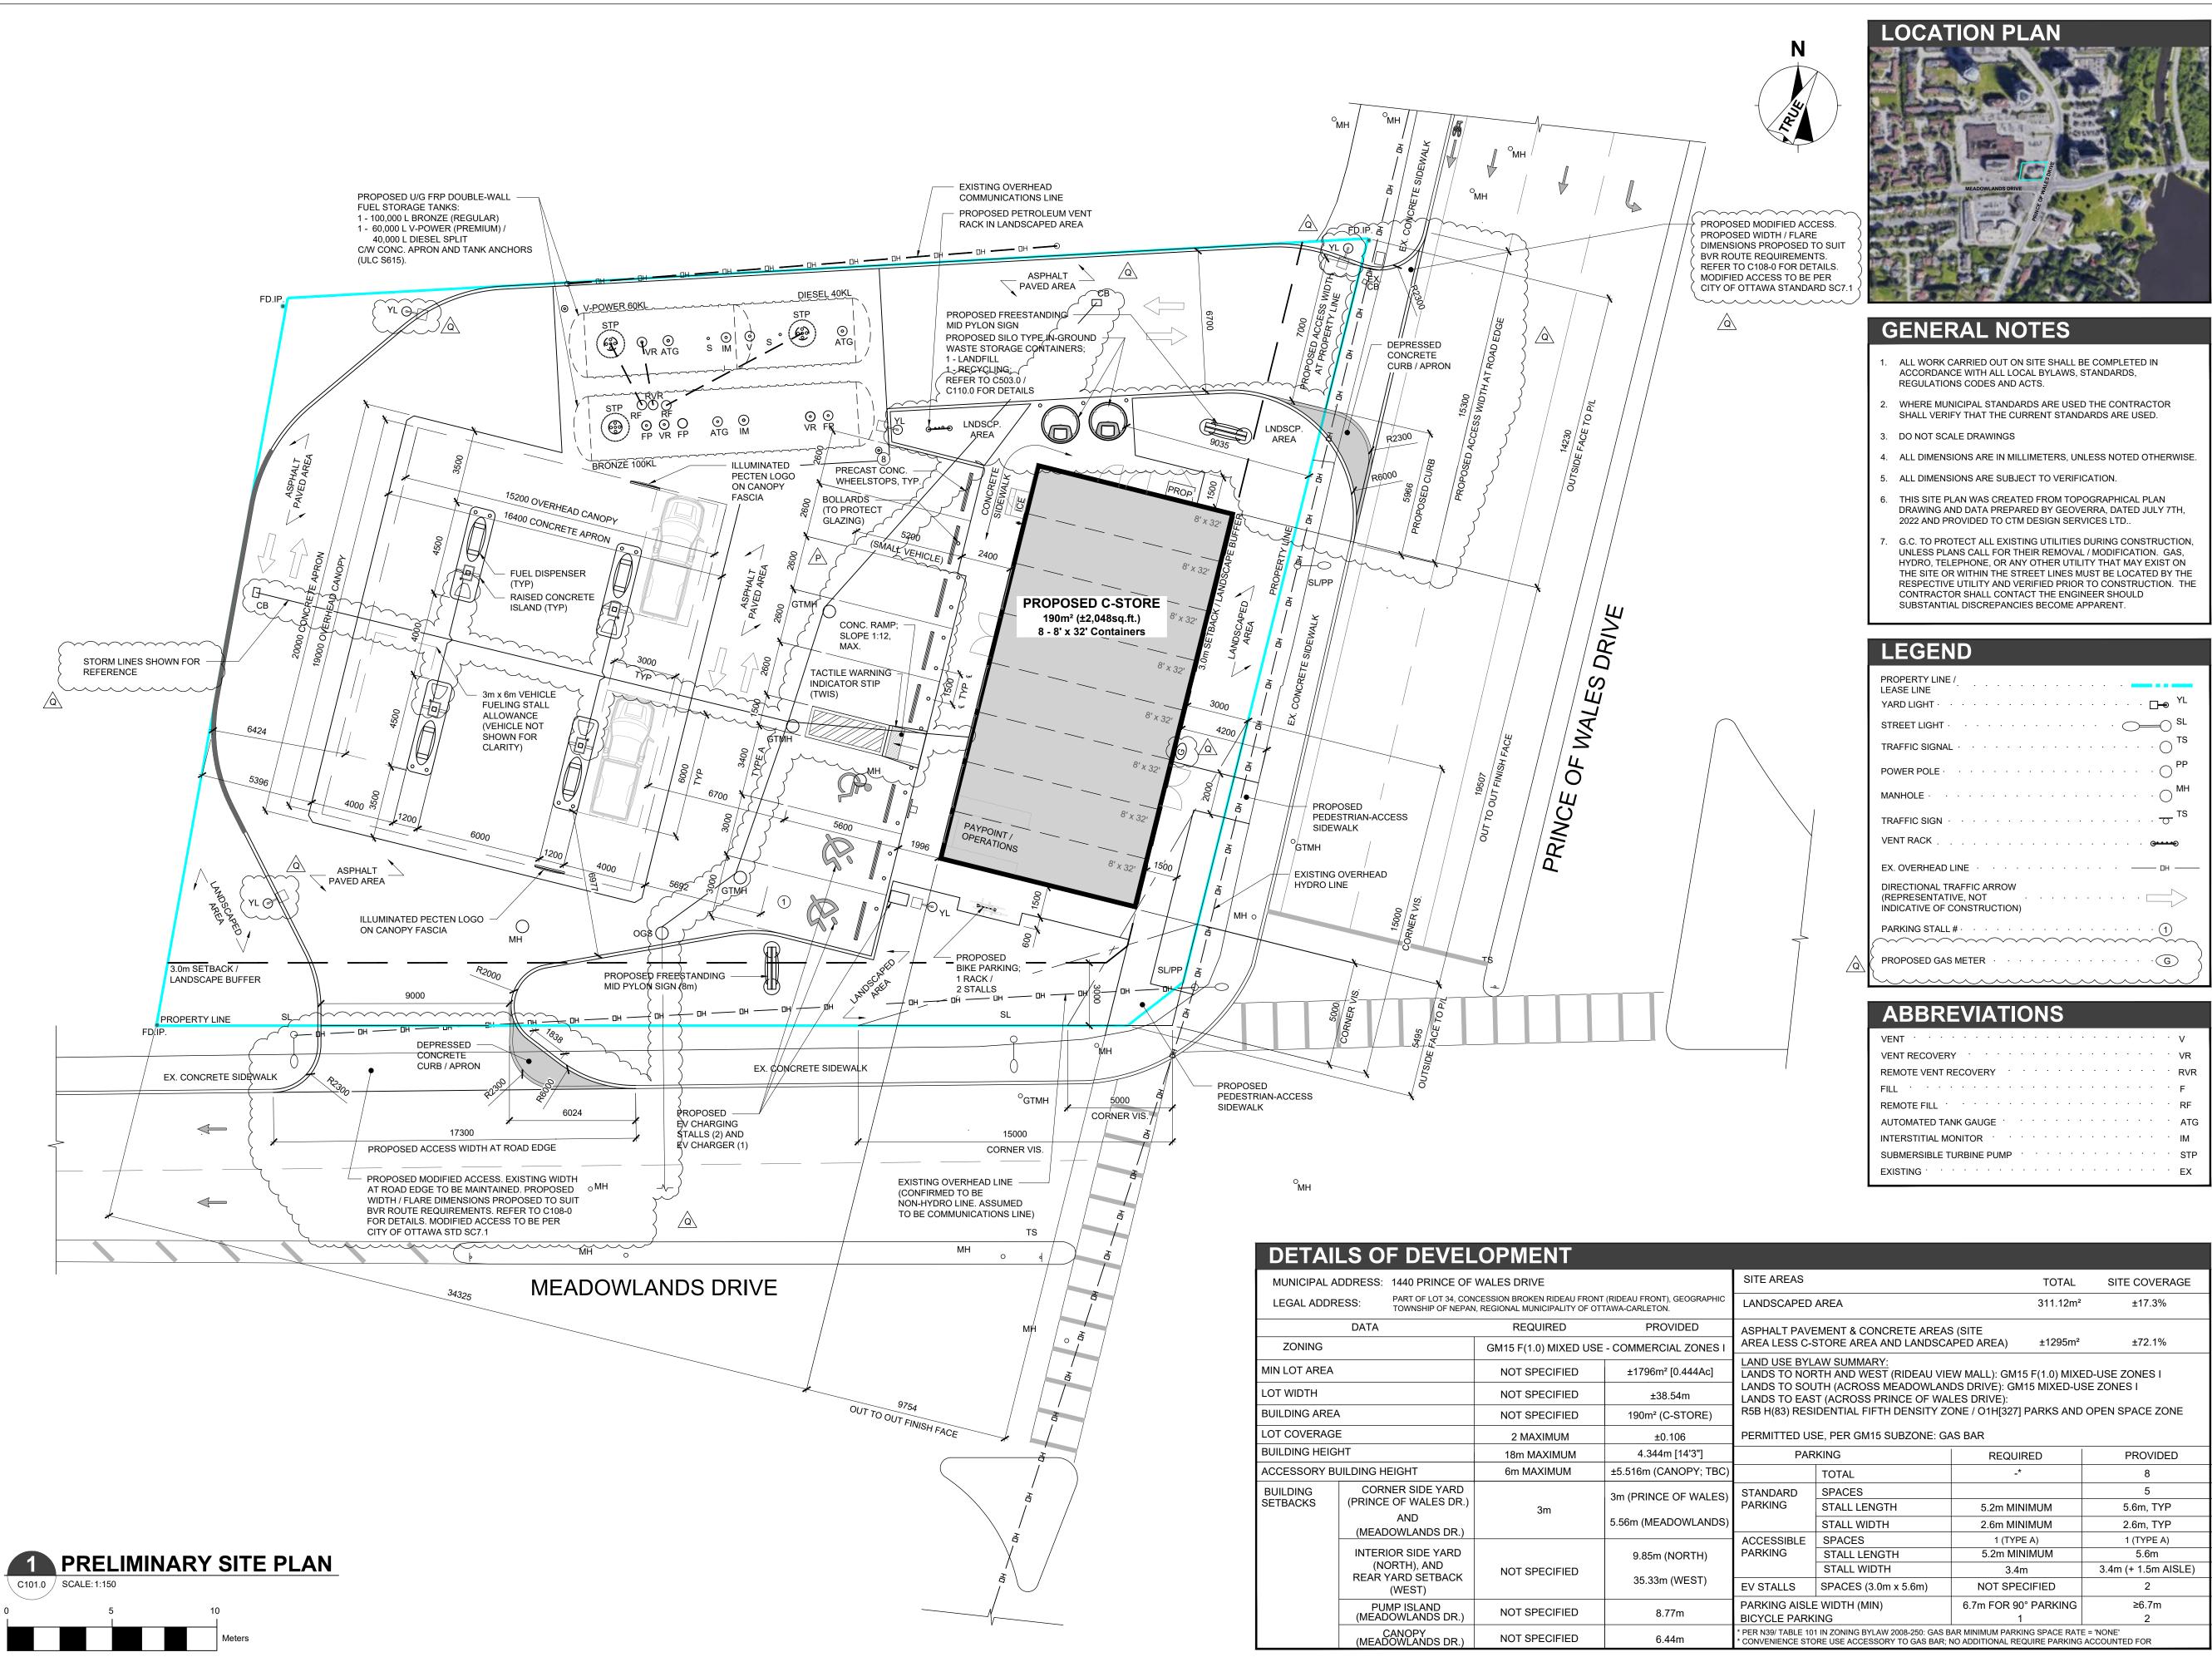

|                                                                                                                                                                                                              |                                         | TOTAL                                |                                                                     |  |  |  |
|--------------------------------------------------------------------------------------------------------------------------------------------------------------------------------------------------------------|-----------------------------------------|--------------------------------------|---------------------------------------------------------------------|--|--|--|
|                                                                                                                                                                                                              |                                         | TOTAL                                | SITE COVERAGE                                                       |  |  |  |
|                                                                                                                                                                                                              |                                         | 311.12m²                             | ±17.3%                                                              |  |  |  |
| ONCRETE AREAS (SITE<br>A AND LANDSCAPED AREA)                                                                                                                                                                |                                         | ±1295m²                              | ±72.1%                                                              |  |  |  |
| <u>ARY:</u><br>EST (RIDEAU VIEW MALL): GM15 F(1.0) MIXED-USE ZONES I<br>SS MEADOWLANDS DRIVE): GM15 MIXED-USE ZONES I<br>S PRINCE OF WALES DRIVE):<br>IFTH DENSITY ZONE / O1H[327] PARKS AND OPEN SPACE ZONE |                                         |                                      |                                                                     |  |  |  |
| 15 SUBZONE: GA                                                                                                                                                                                               | ASBAR                                   |                                      |                                                                     |  |  |  |
|                                                                                                                                                                                                              | REQUIRED                                |                                      | PROVIDED                                                            |  |  |  |
|                                                                                                                                                                                                              | _*                                      |                                      | 8                                                                   |  |  |  |
|                                                                                                                                                                                                              |                                         |                                      |                                                                     |  |  |  |
|                                                                                                                                                                                                              |                                         |                                      | 5                                                                   |  |  |  |
| NGTH                                                                                                                                                                                                         | 5.2m MIN                                | IMUM                                 | 5<br>5.6m, TYP                                                      |  |  |  |
| NGTH<br>DTH                                                                                                                                                                                                  | 5.2m MIN<br>2.6m MIN                    |                                      | -                                                                   |  |  |  |
|                                                                                                                                                                                                              |                                         | IMUM                                 | 5.6m, TYP                                                           |  |  |  |
| DTH                                                                                                                                                                                                          | 2.6m MIN                                | IMUM<br>E A)                         | 5.6m, TYP<br>2.6m, TYP                                              |  |  |  |
| DTH                                                                                                                                                                                                          | 2.6m MIN<br>1 (TYPE                     | IMUM<br>E A)<br>IMUM                 | 5.6m, TYP<br>2.6m, TYP<br>1 (TYPE A)                                |  |  |  |
| DTH<br>NGTH<br>DTH                                                                                                                                                                                           | 2.6m MIN<br>1 (TYPE<br>5.2m MIN         | IMUM<br>E A)<br>IIMUM                | 5.6m, TYP<br>2.6m, TYP<br>1 (TYPE A)<br>5.6m                        |  |  |  |
|                                                                                                                                                                                                              | 2.6m MIN<br>1 (TYPE<br>5.2m MIN<br>3.4n | IMUM<br>E A)<br>IIMUM<br>n<br>CIFIED | 5.6m, TYP<br>2.6m, TYP<br>1 (TYPE A)<br>5.6m<br>3.4m (+ 1.5m AISLE) |  |  |  |

PRELIMINARY SITE PLAN CUSTOM CONTAINER CONCEPT (1)