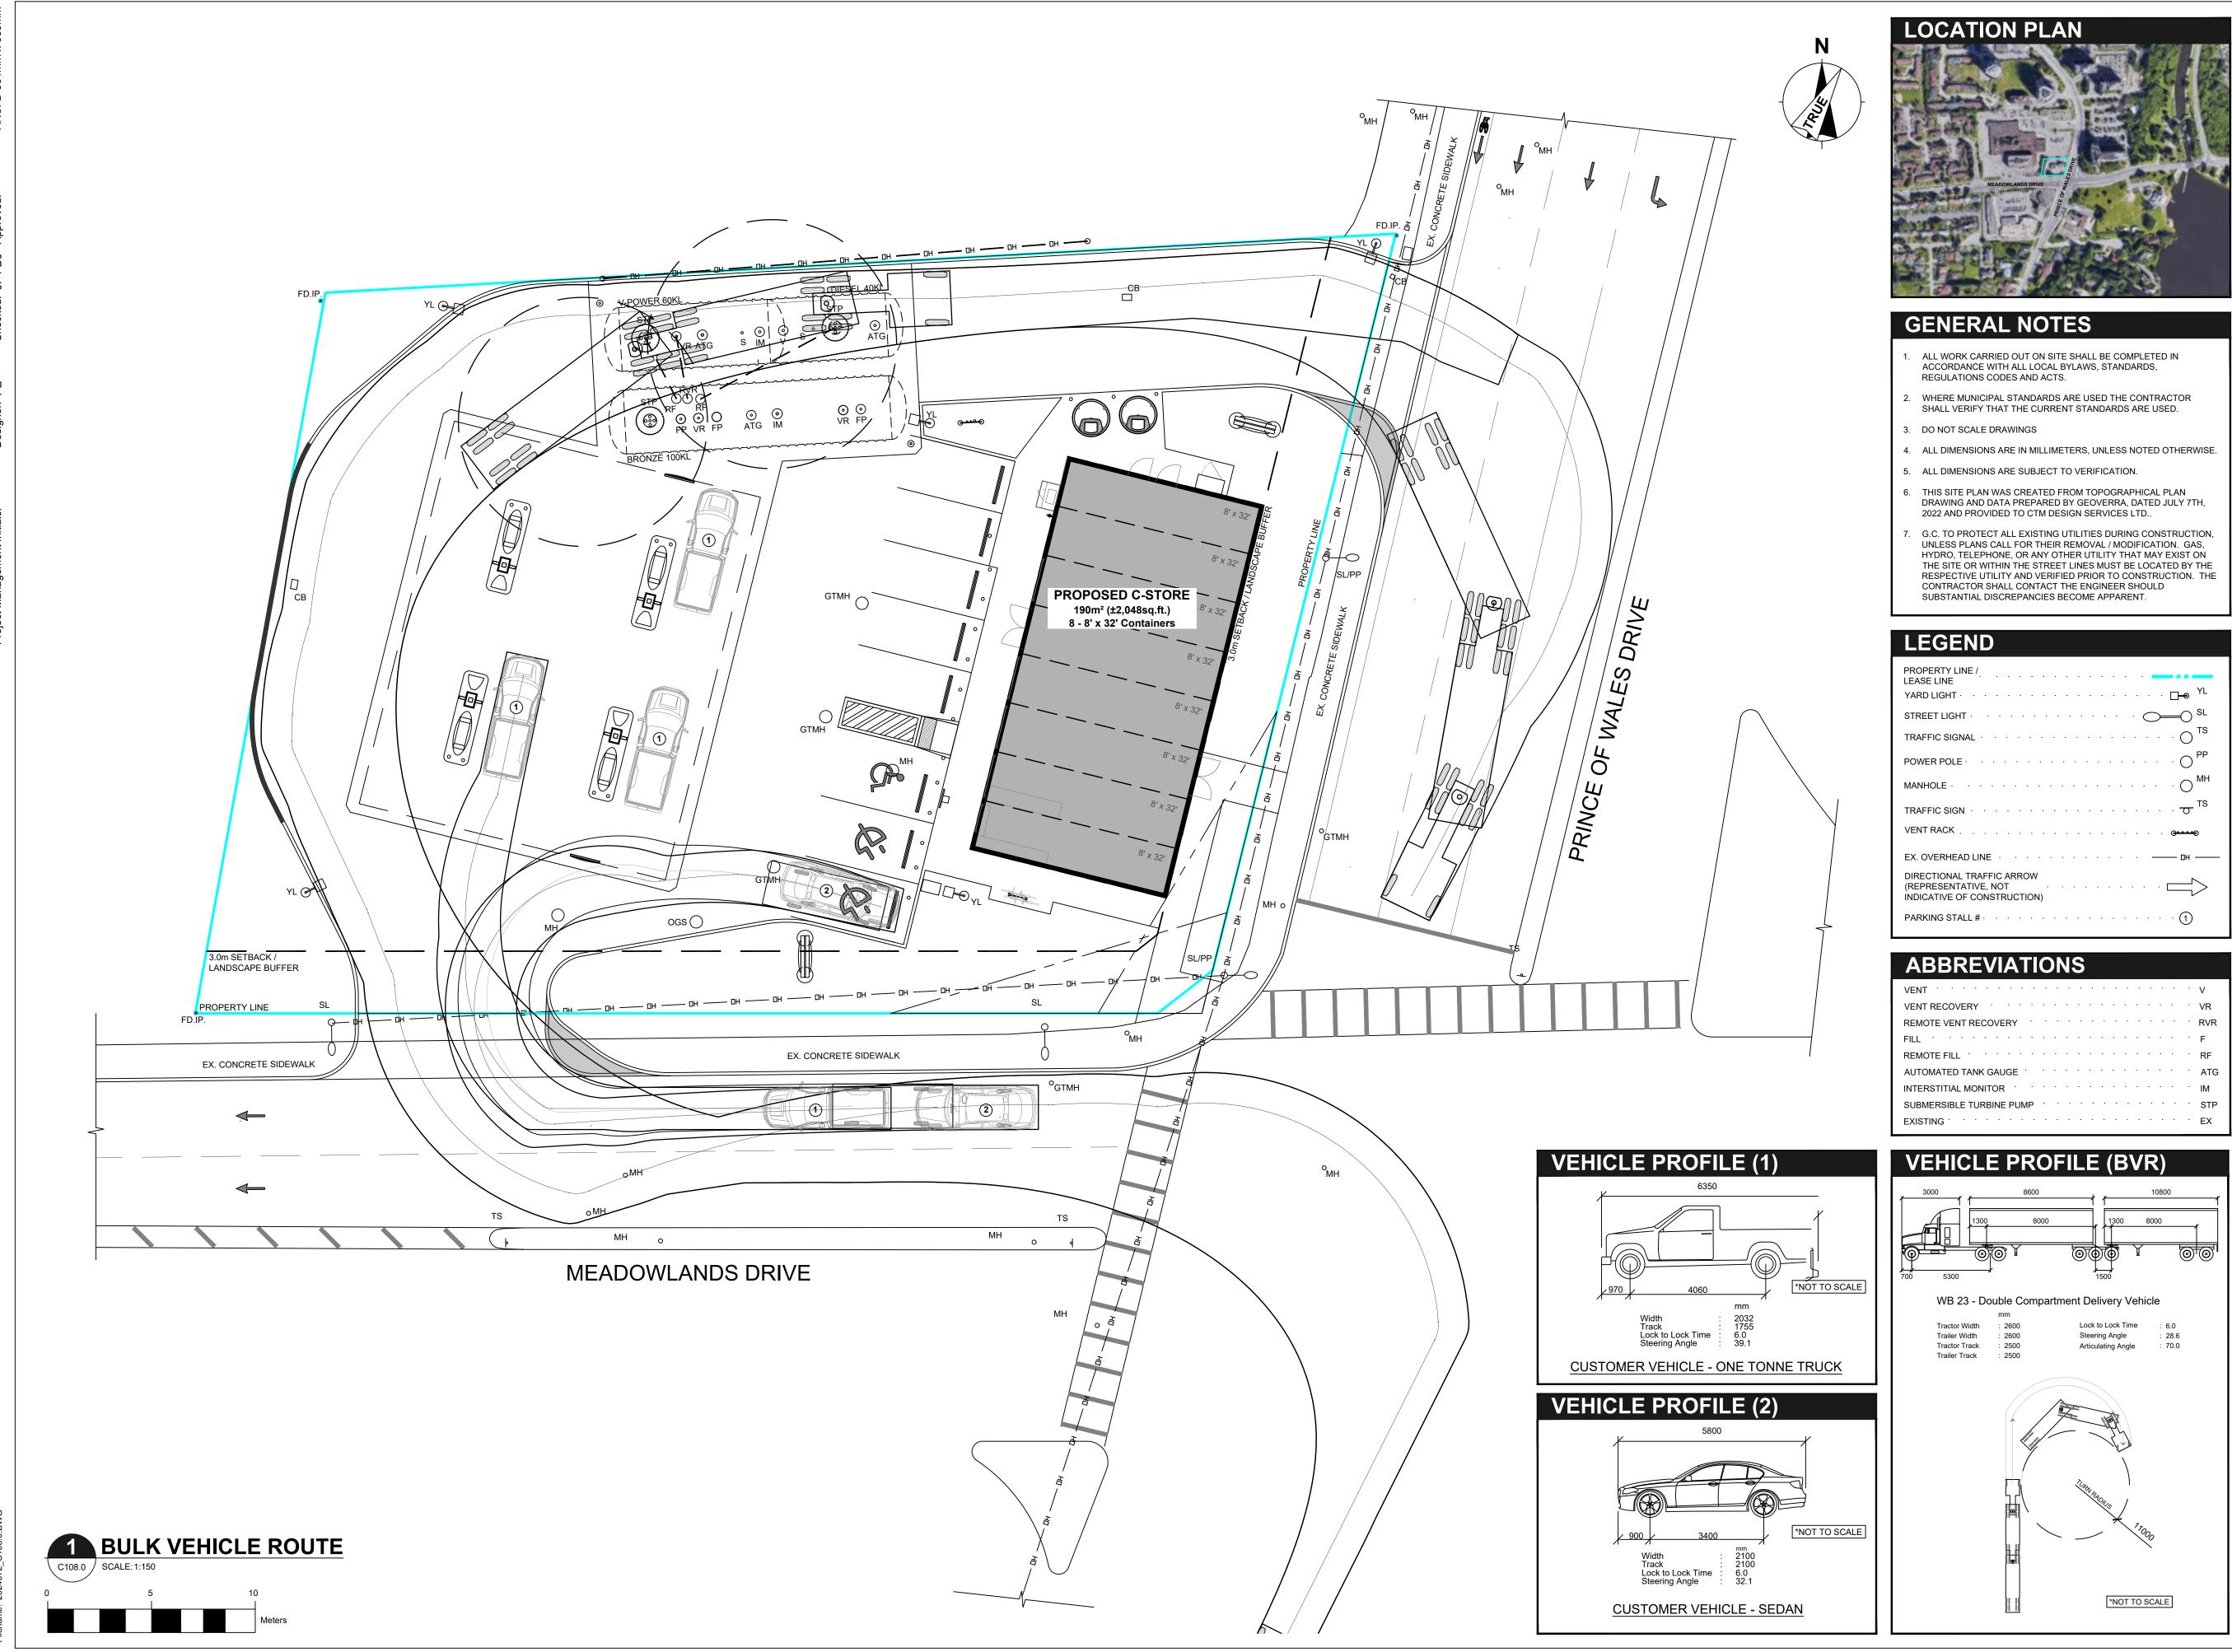

| PROPERTY LINE /                                                                                                               |
|-------------------------------------------------------------------------------------------------------------------------------|
|                                                                                                                               |
| TRAFFIC SIGNAL $\cdot$ · · · · · · · · · · · · · · · · · · ·                                                                  |
|                                                                                                                               |
| $MANHOLE \cdot \cdots \cdot $ |
| TRAFFIC SIGN $\cdots$ $\cdots$ $\cdots$ $\cdots$ $\cdots$ $\cdots$ $\cdots$ $\cdots$ $\cdots$ $\overline{\sigma}^{TS}$        |
| VENT RACK                                                                                                                     |
| EX. OVERHEAD LINE · · · · · · · · · · · · · · · · · · ·                                                                       |
| DIRECTIONAL TRAFFIC ARROW<br>(REPRESENTATIVE, NOT · · · · · · · · · · · · · · · · · · ·                                       |
| PARKING STALL # · · · · · · · · · · · · · · · · · ·                                                                           |
|                                                                                                                               |

| VENT                     |   | • |   |   |   |   |   |   |   |   |   | • | • | V   |
|--------------------------|---|---|---|---|---|---|---|---|---|---|---|---|---|-----|
| VENT RECOVERY            |   |   |   |   |   |   |   |   |   |   |   |   | • | VR  |
| REMOTE VENT RECOVERY     | • | • | • | • | • |   | • |   | • | • | • | • | • | RVR |
| FILL                     |   |   |   |   |   |   |   |   |   |   |   |   | • | F   |
| REMOTE FILL · · · · · ·  |   |   |   |   |   |   |   |   |   |   |   |   | • | RF  |
| AUTOMATED TANK GAUGE     | • | • | • | • | • | • | • | • | • | • | • | • | • | ATG |
| INTERSTITIAL MONITOR     | • | · | • | · | • | • | • | • | · | · | - | · | • | IM  |
| SUBMERSIBLE TURBINE PUMP | • | • | • | • | • | • | • | • | • | • | • | • | • | STP |
| EXISTING · · · · · · · · | • | · | • | • | • | • | • | • | • | · | · | • | · | EX  |
|                          |   |   |   |   |   |   |   |   |   |   |   |   |   |     |

**DRAWN BY** 

ΡE

**KEY PLAN** 

MEADOWLANDS DRIV **GLOBAL PROJECT ID NUMBER** 

CAN00650

SHEET TITLE

SITE BULK VEHICLE ROUTE