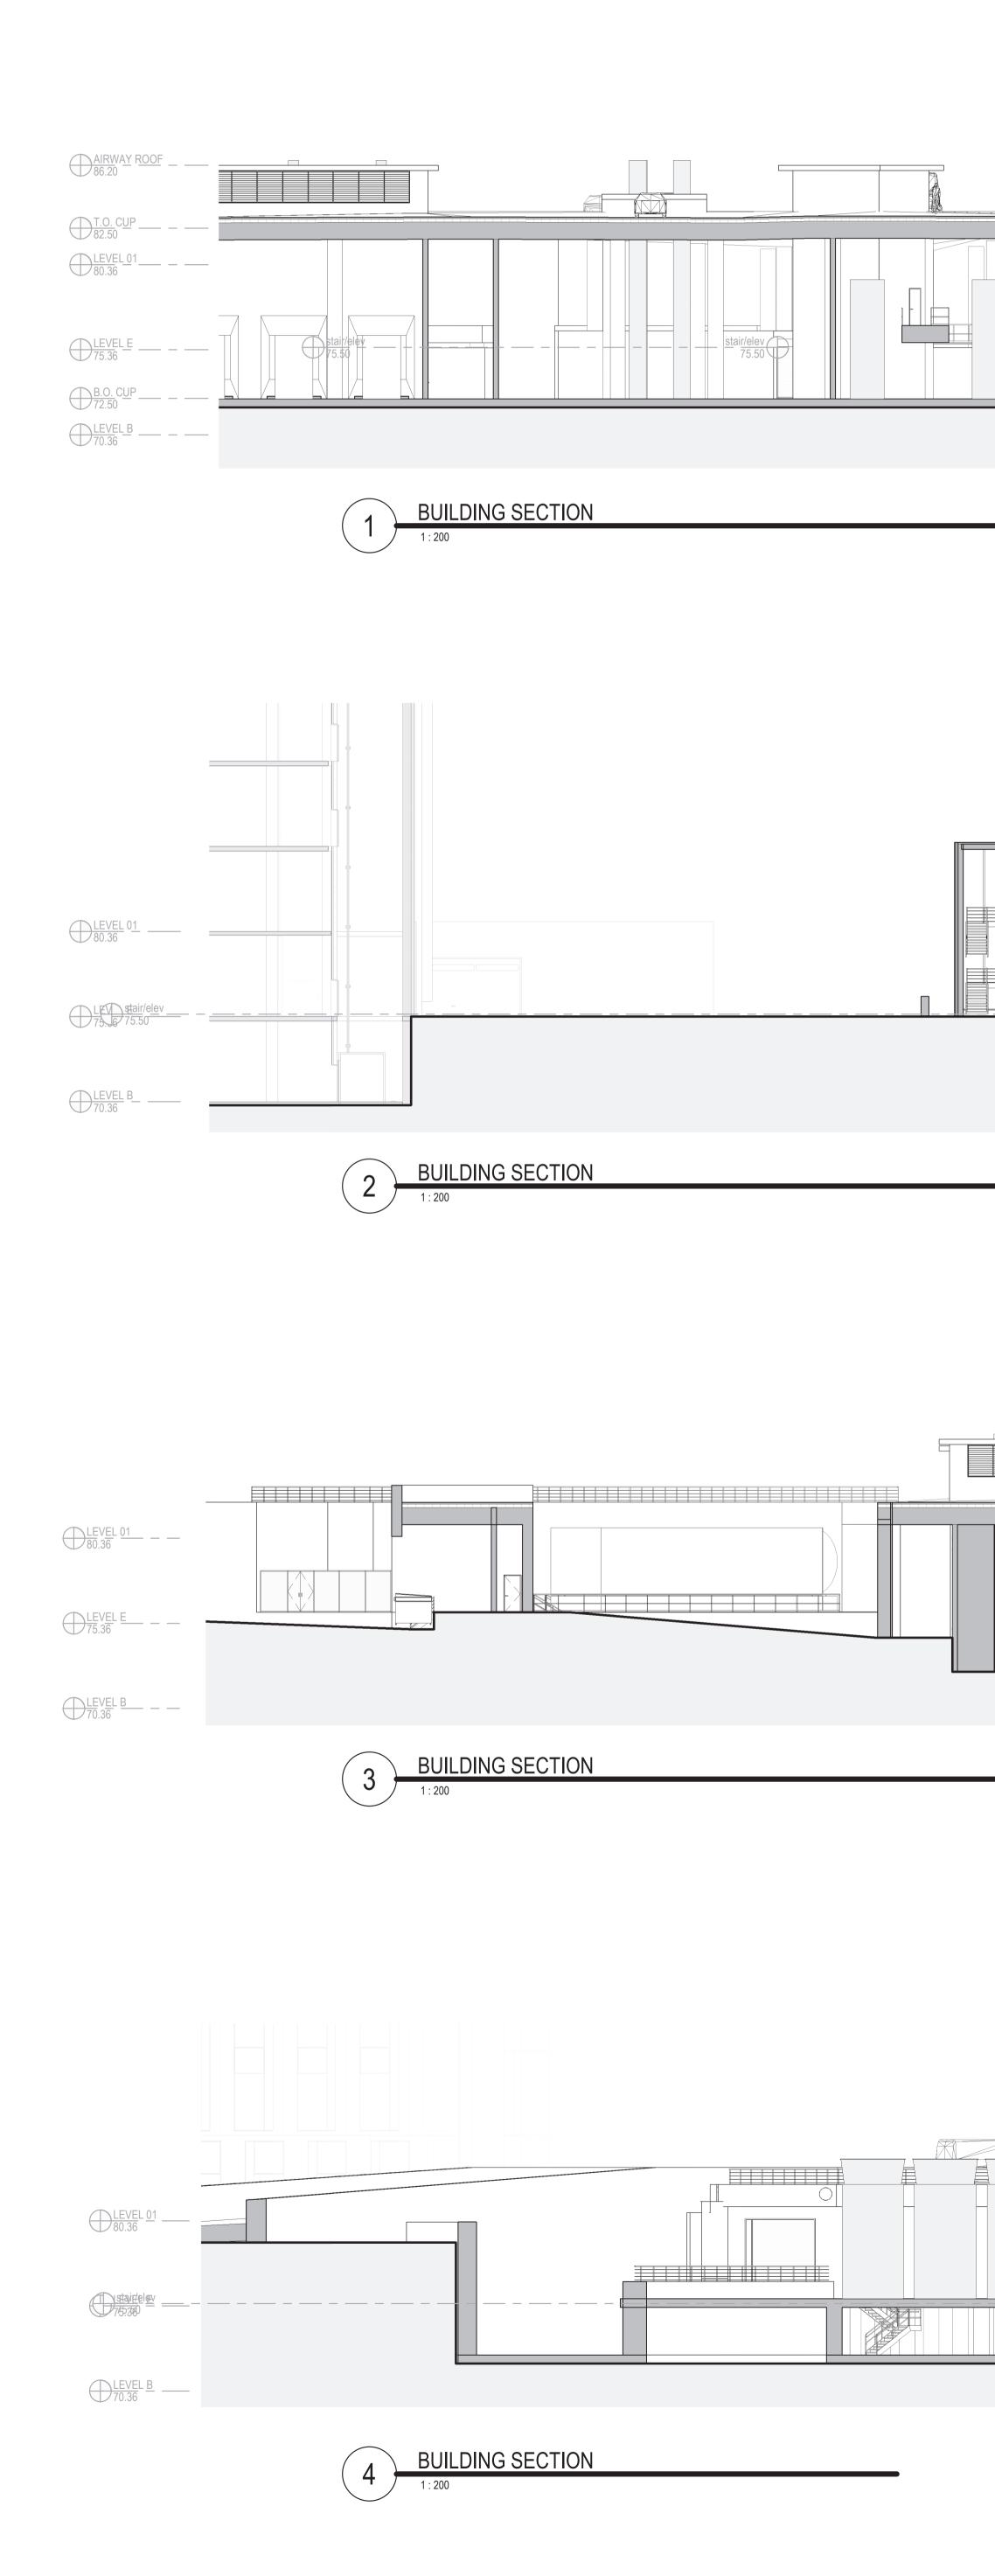

|  |  | AIRWAY ROOF       |
|--|--|-------------------|
|  |  | T.O. CUP<br>82.50 |
|  |  |                   |
|  |  |                   |
|  |  |                   |
|  |  |                   |

|  | AIRWAY ROOF                                                |
|--|------------------------------------------------------------|
|  |                                                            |
|  | COQLING TOWERS<br>FUEL TÁRÉS<br>74.50<br>B.O. CUP<br>72.50 |

THE OTTAWA HOSPITAL NEW CAMPUS DEVELOPMENT -HOSPITAL & CUP

AIRWAY ROOF

PLAN NORTH

NORTH

HDR HDR Parsons EXP

Mechanical EngineerSmith + AndersenElectrical EngineerSmith + AndersenPlumbing EngineerSmith + Andersen

Sheet Reviewer Author

Architect Landscape Architect Civil Engineer Structural Engineer

<u>FUEL</u> T<u>ANKS</u> 74.50 <u>B.O. CUP</u> 72.50

\_\_\_\_\_ <u>T.O. CUP</u>

 MARK
 DATE
 DESCRIPTION

 1
 2022-09-30
 ISSUED FOR SPC & FLUDA - IST SUBMISSION

 3
 2023-04-14
 ISSUED FOR SPC and FLUDA - IST SUBMISSION

 3
 2023-04-14
 ISSUED FOR SPC and FLUDA APPROVAL

Project Status

**1**2

D07