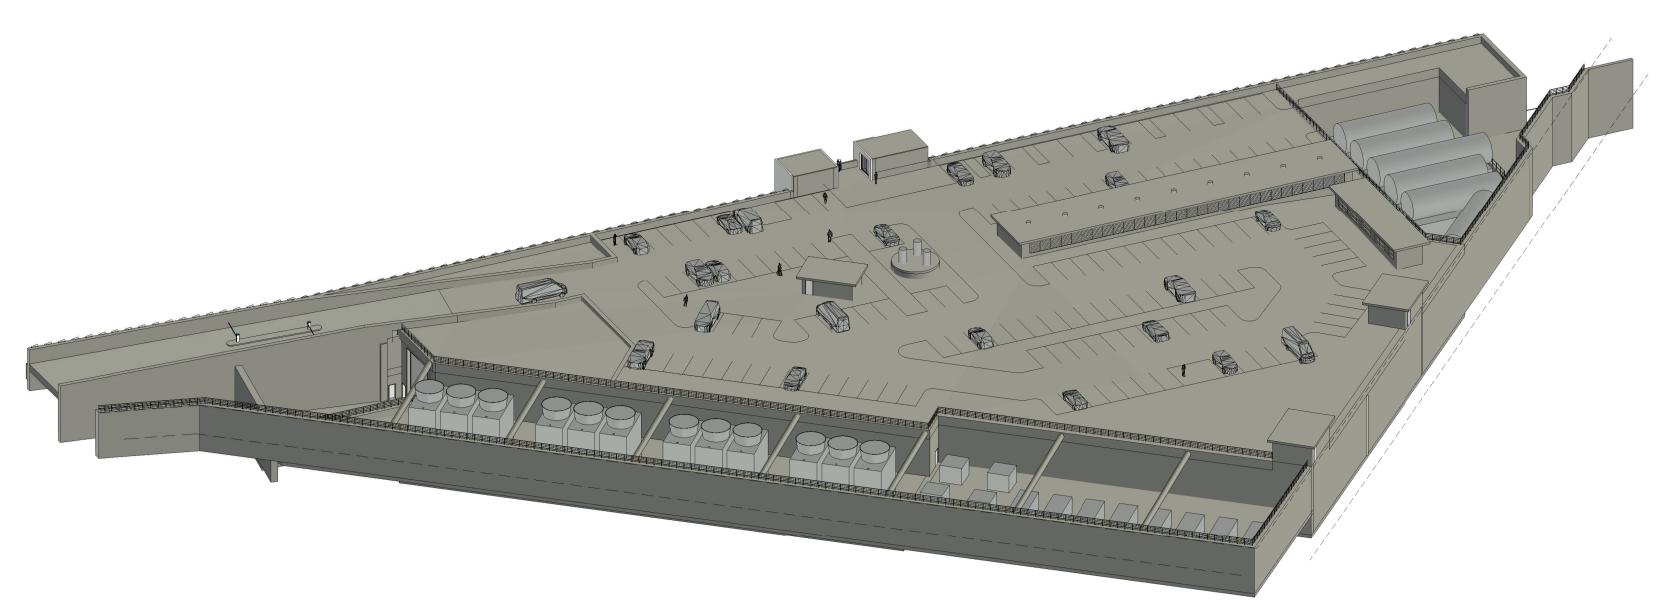

Project Number Original Issue 08/24/2

Sheet Name CUP PARKING DECK LEVEL

Sheet Number

Project Status

#1 -0168 22 D07

0 3m 6m 15m 30m Scale 1: 300