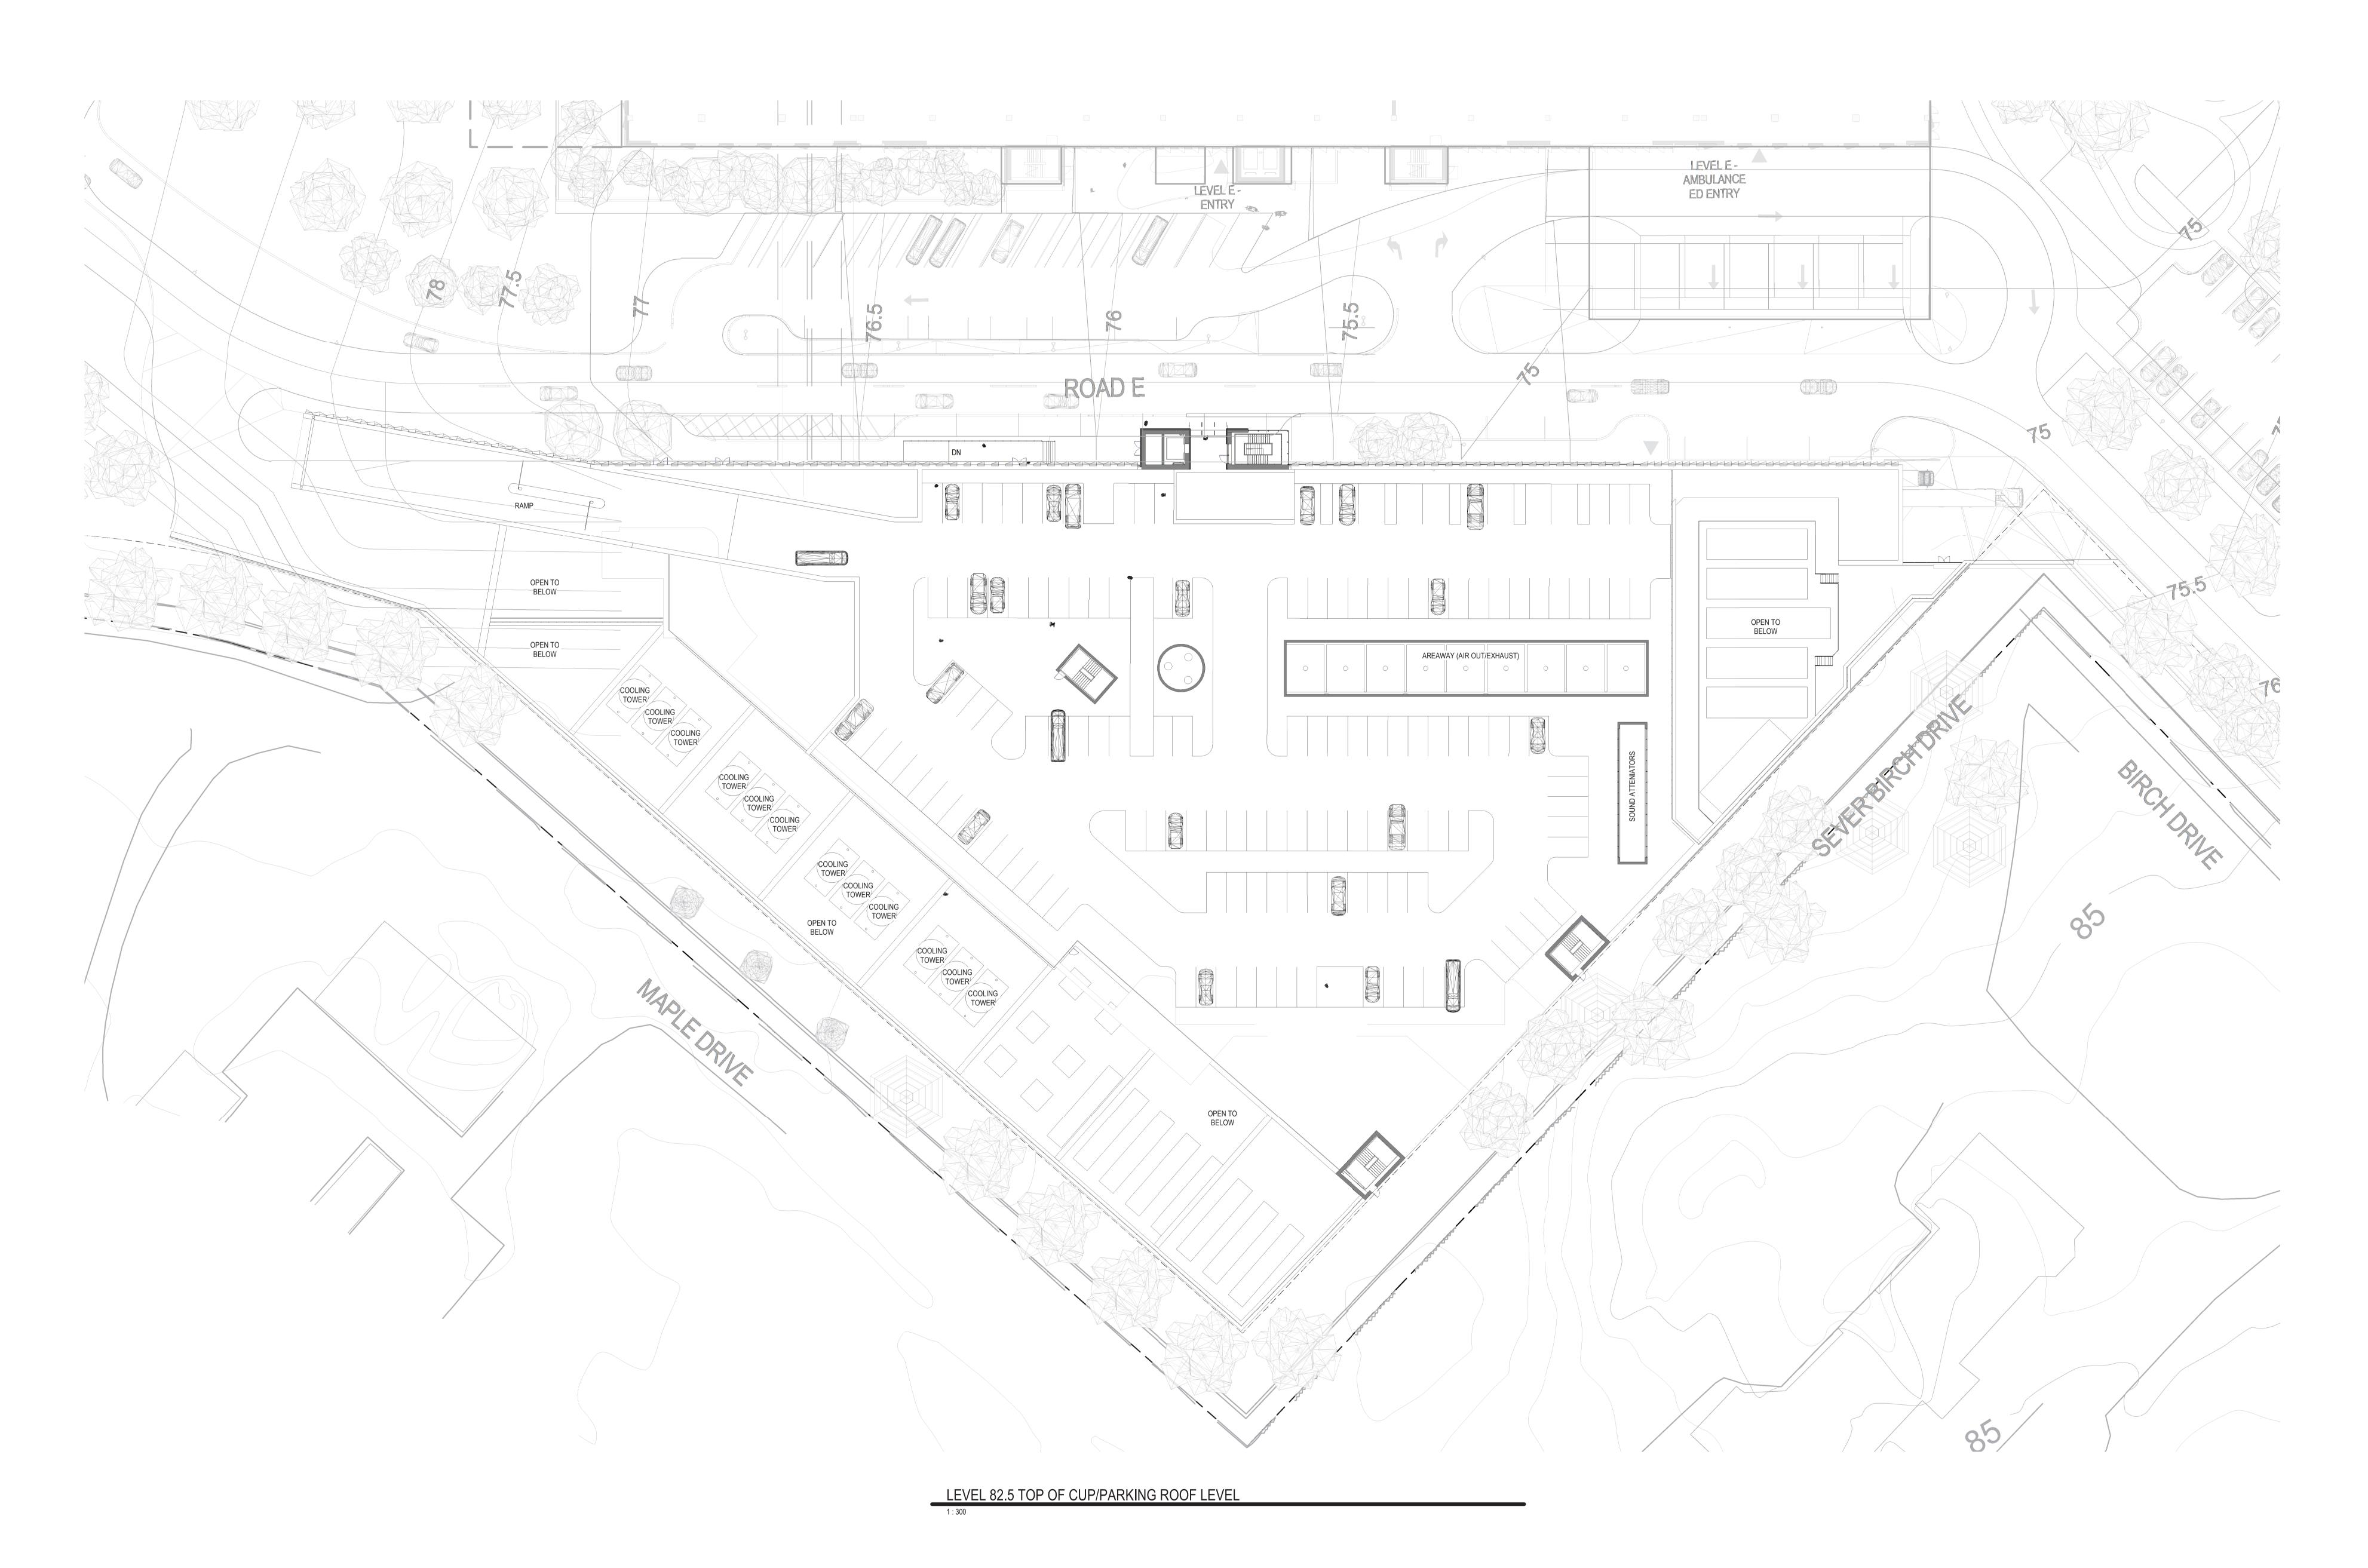

Project Number Original Issue 08/24/2

Sheet Name CUP PARKING DECK LEVEL

Sheet Number

Project Status

#1 -0168 22 D07

0 3m 6m 15m 30m Scale 1: 300