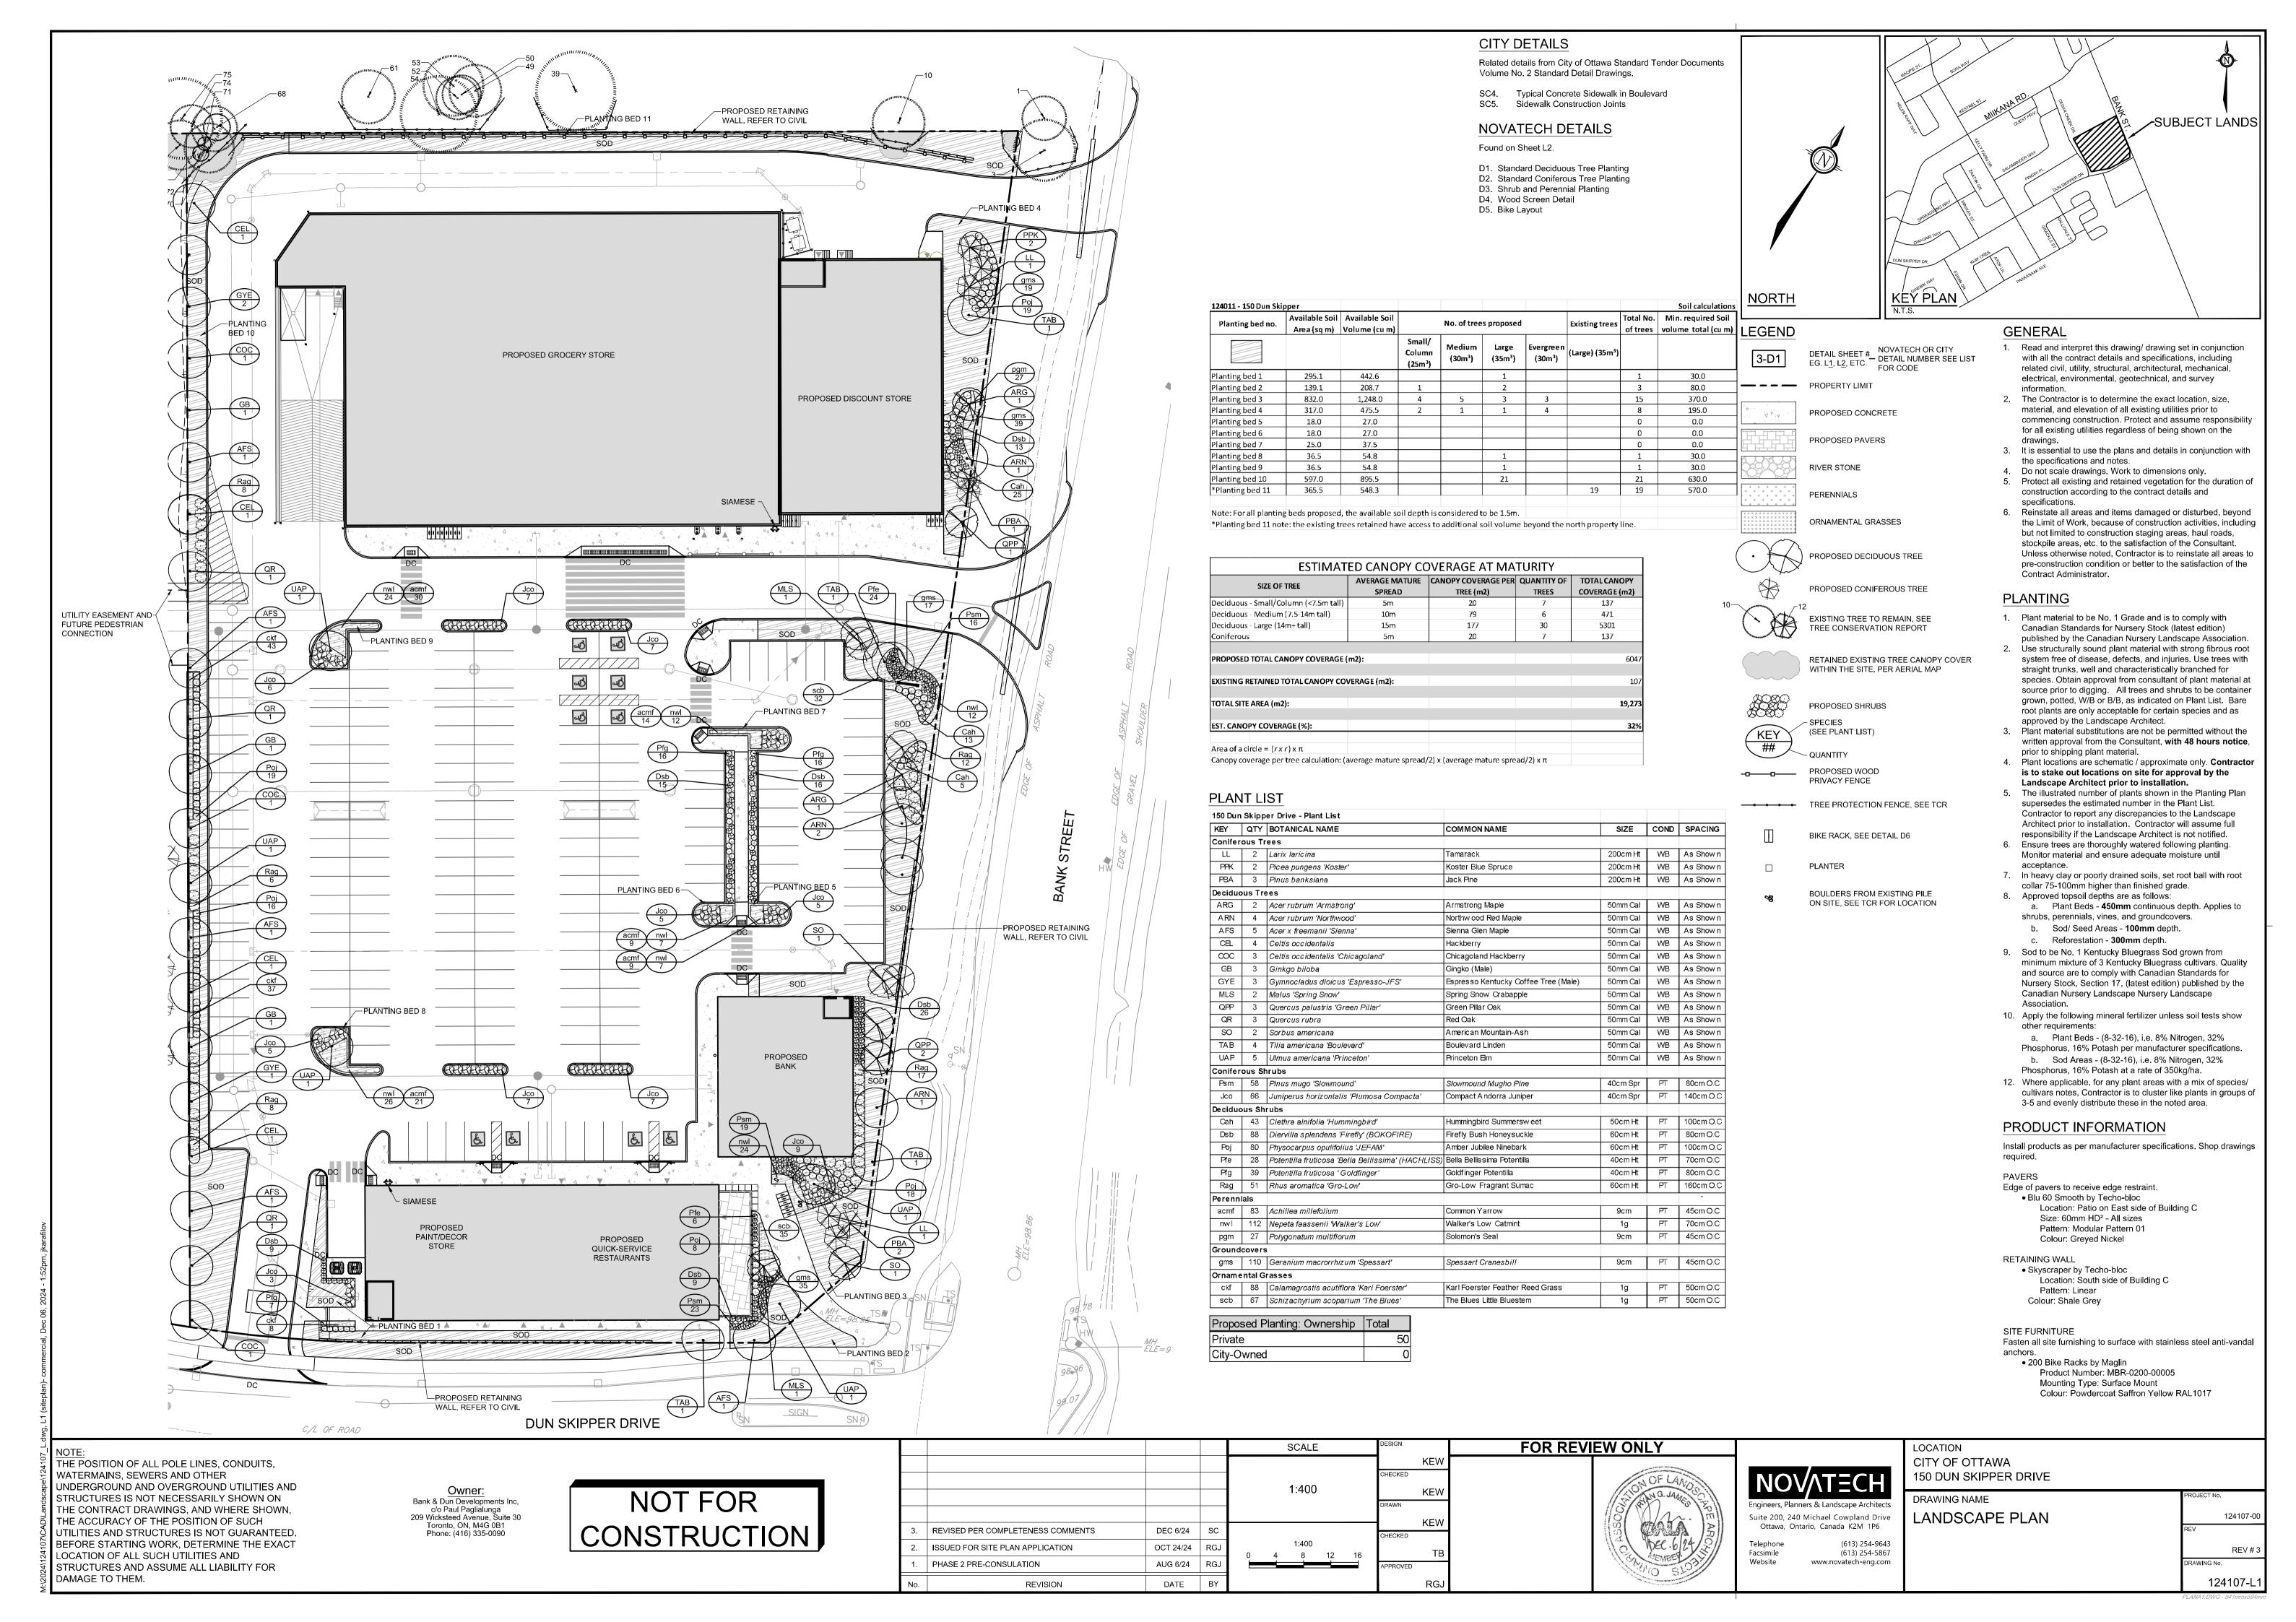

STANDARD CONIFEROUS TREE PLANTING

NOTE:
THE POSITION OF ALL POLE LINES, CONDUITS,
WATERMAINS, SEWERS AND OTHER
UNDERGROUND AND OVERGROUND UTILITIES AND
STRUCTURES IS NOT NECESSARILY SHOWN ON
THE CONTRACT DRAWINGS, AND WHERE SHOWN,
THE ACCURACY OF THE POSITION OF SUCH
UTILITIES AND STRUCTURES IS NOT GUARANTEED.
BEFORE STARTING WORK, DETERMINE THE EXACT
LOCATION OF ALL SUCH UTILITIES AND
STRUCTURES AND ASSUME ALL LIABILITY FOR

DAMAGE TO THEM.

Owner:

Bank & Dun Developments Inc,
c/o Paul Paglialunga
209 Wicksteed Avenue, Suite 30
Toronto, ON, M4G 0B1
Phone: (416) 335-0090

NOT FOR CONSTRUCTION

|  |     |                                   |           |     | SCALE | DESIGN   |                 |
|--|-----|-----------------------------------|-----------|-----|-------|---------