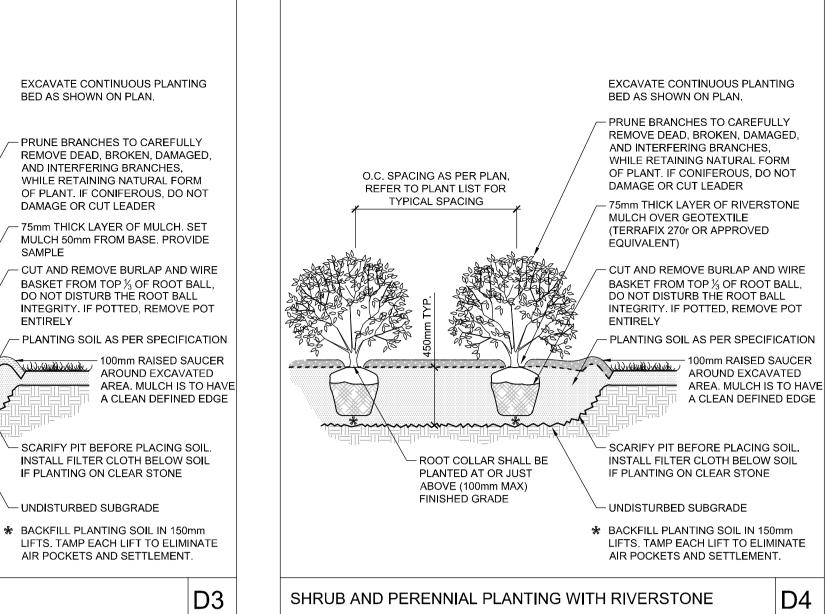

O.C. SPACING AS PER PLAN,

REFER TO PLANT LIST FOR

TYPICAL SPACING

ROOT COLLAR SHALL BE

PLANTED AT OR JUST

ABOVE (100mm MAX)

FINISHED GRADE

SHRUB AND PERENNIAL PLANTING