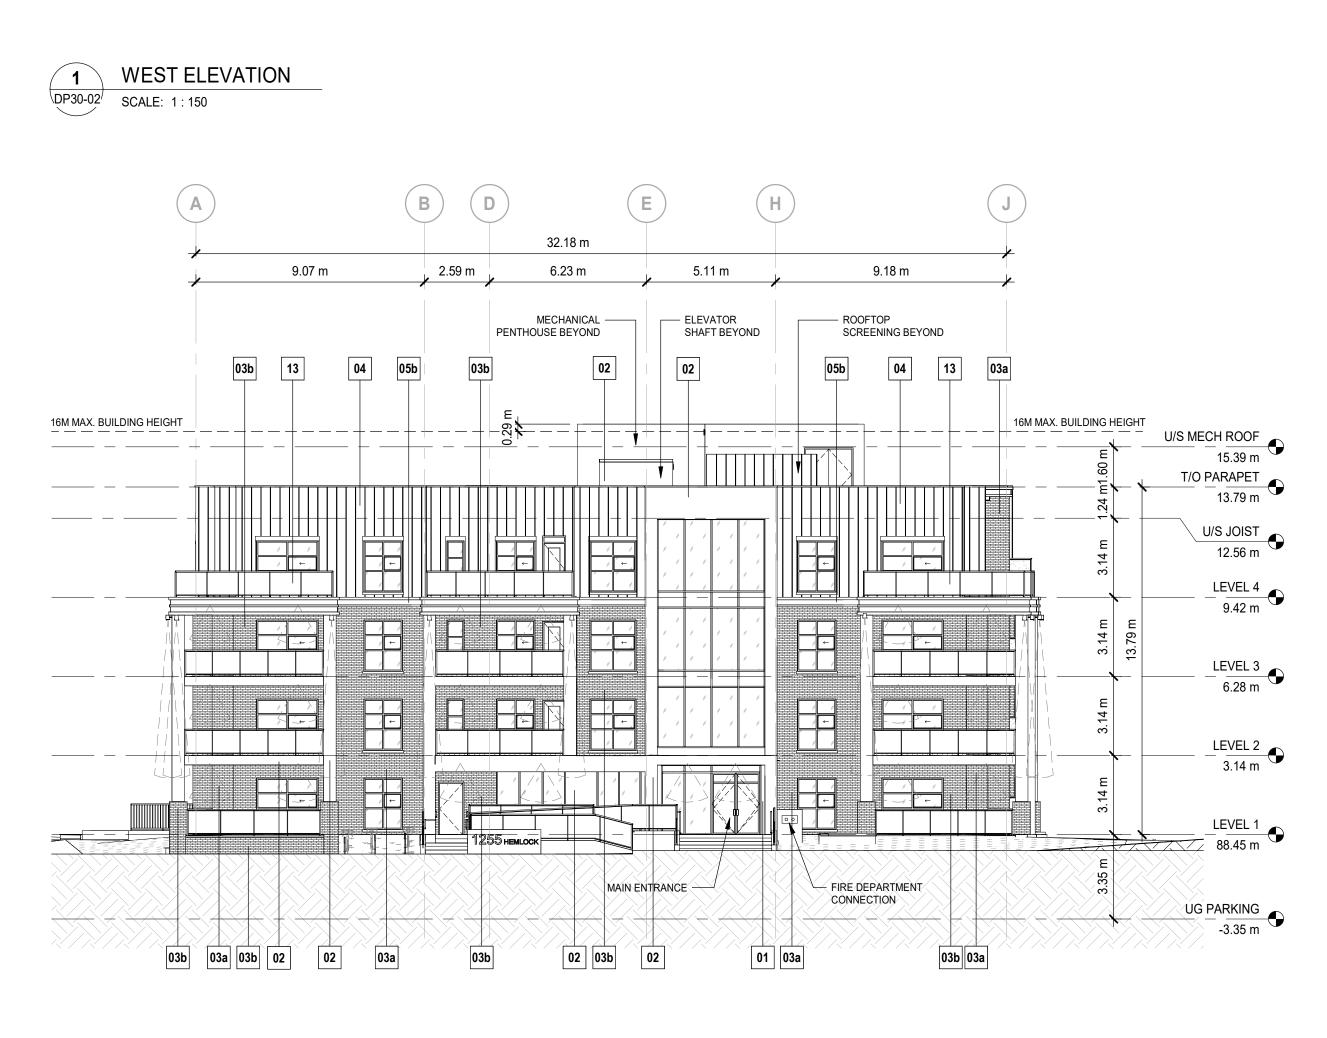

## MATERIAL LEGEND 1 SMOOTH METAL PANEL COLOR: COPPER PENNY MANUFACTURER: TBD 02 FIBER CEMENT SIDING - SMOOTH COLOR: IRON GRAY MANUFACTURER: TBD 03a BRICK MASONRY COLOR: ASH MANUFACTURER: TBD 03b BRICK MASONRY COLOR: OBSIDIAN MANUFACTURER: TBD 03b STANDING SEAM METAL PANEL COLOR: COPPER PENNY MANUFACTURER: TBD 04 STANDING SEAM METAL PANEL COLOR: COPPER PENNY MANUFACTURER: TBD 05b FIBER CEMENT SIDING - SMOOTH COLOR: ARCTIC WHITE MANUFACTURER: TBD 07 CILOR: CLEAR GLASS MANUFACTURER: TBD 07 CLASS BALCONY RAILING COLOR: CLEAR GLASS 13 GLASS BALCONY RAILINC COLOR: BLACK POWDER COATED ALUMINUM W/ BRONZE GLASS INSERTS