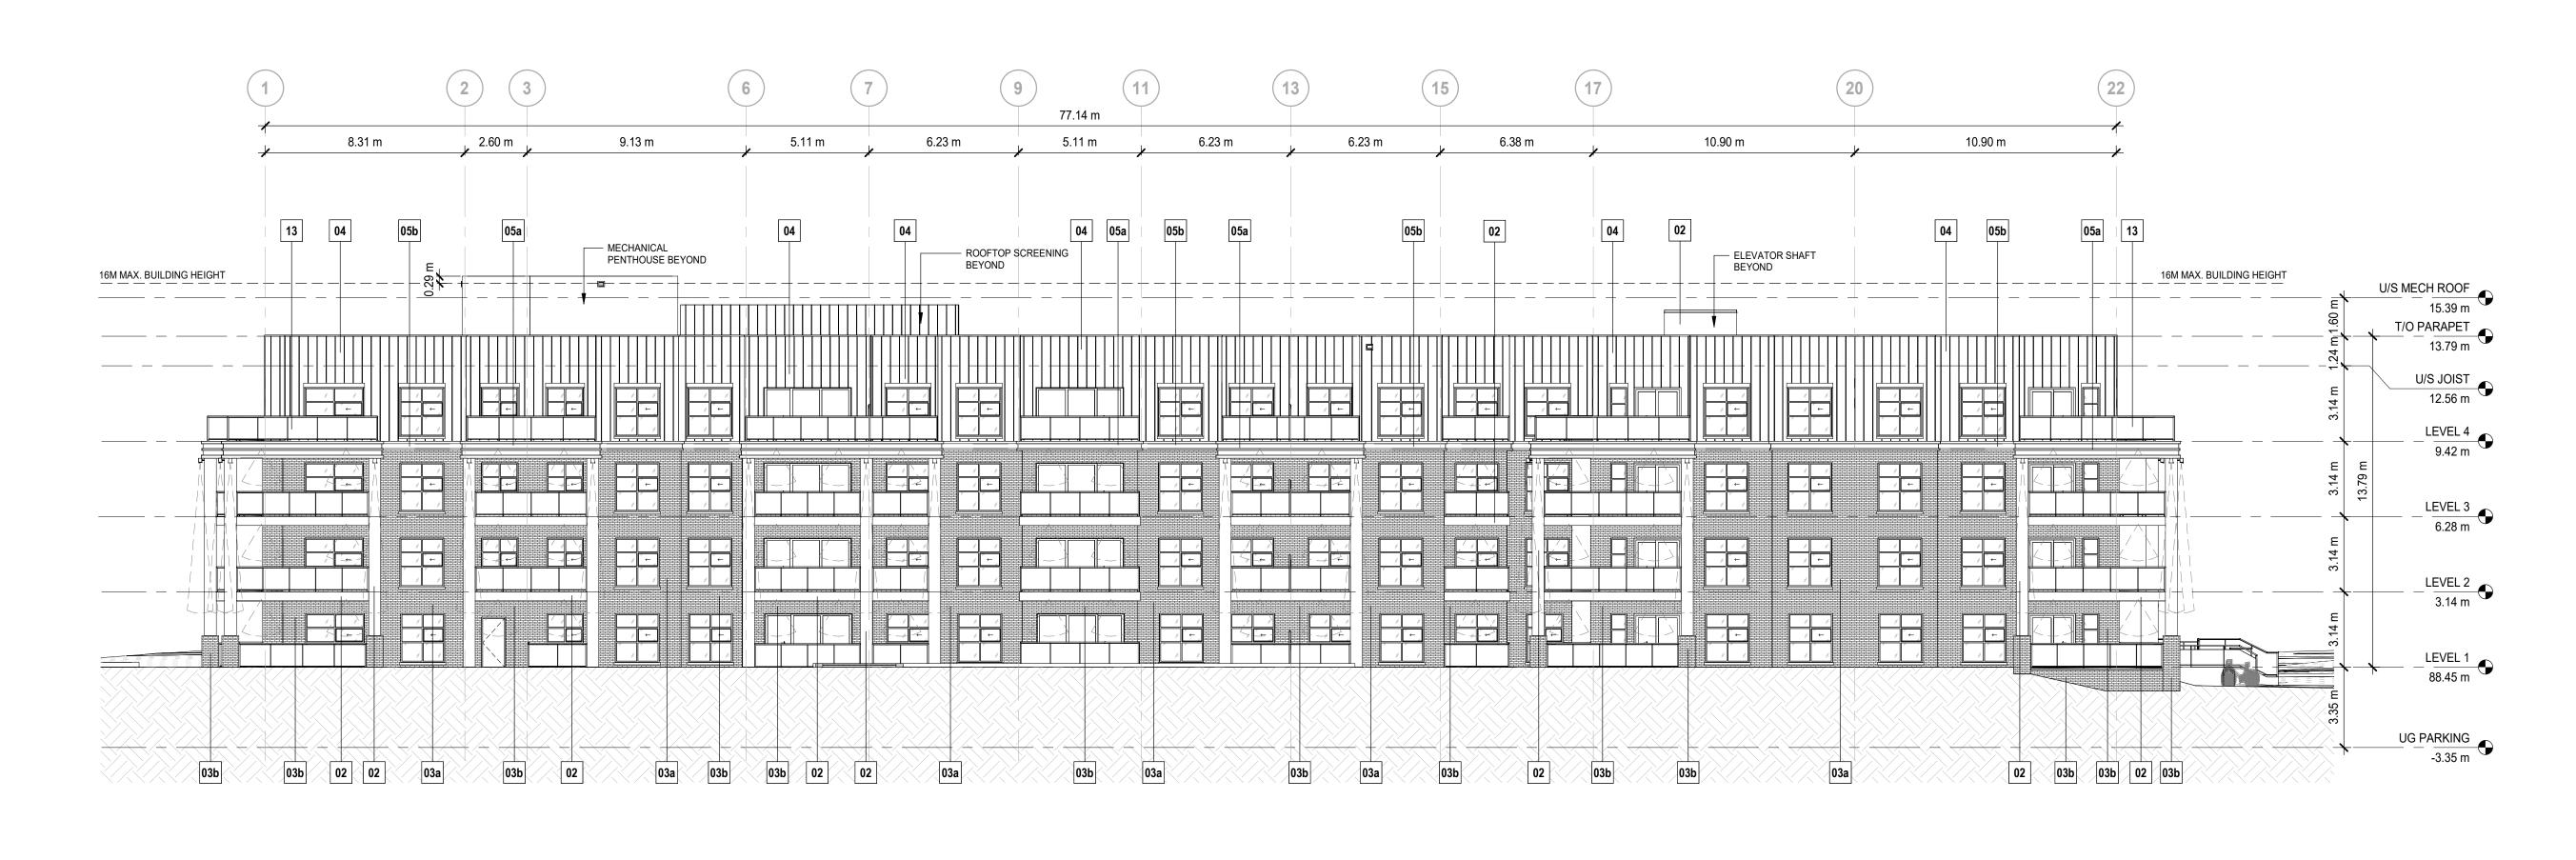

## MATERIAL LEGEND 1 SMOOTH METAL PANEL COLOR: COPPER PENNY MANUFACTURER: TBD 02 FIBER CEMENT SIDING - SMOOTH COLOR: IRON GRAY MANUFACTURER: TBD 03a BRICK MASONRY COLOR: ASH MANUFACTURER: TBD 03b BRICK MASONRY COLOR: OBSIDIAN MANUFACTURER: TBD 03b STANDING SEAM METAL PANEL COLOR: COPPER PENNY MANUFACTURER: TBD 04 STANDING SEAM METAL PANEL COLOR: COPPER PENNY MANUFACTURER: TBD 05b FIBER CEMENT SIDING - SMOOTH COLOR: ARCTIC WHITE MANUFACTURER: TBD 07 CILOR: CLEAR GLASS MANUFACTURER: TBD 07 CLASS BALCONY RAILING COLOR: CLEAR GLASS 13 GLASS BALCONY RAILINC COLOR: BLACK POWDER COATED ALUMINUM W/ BRONZE GLASS INSERTS