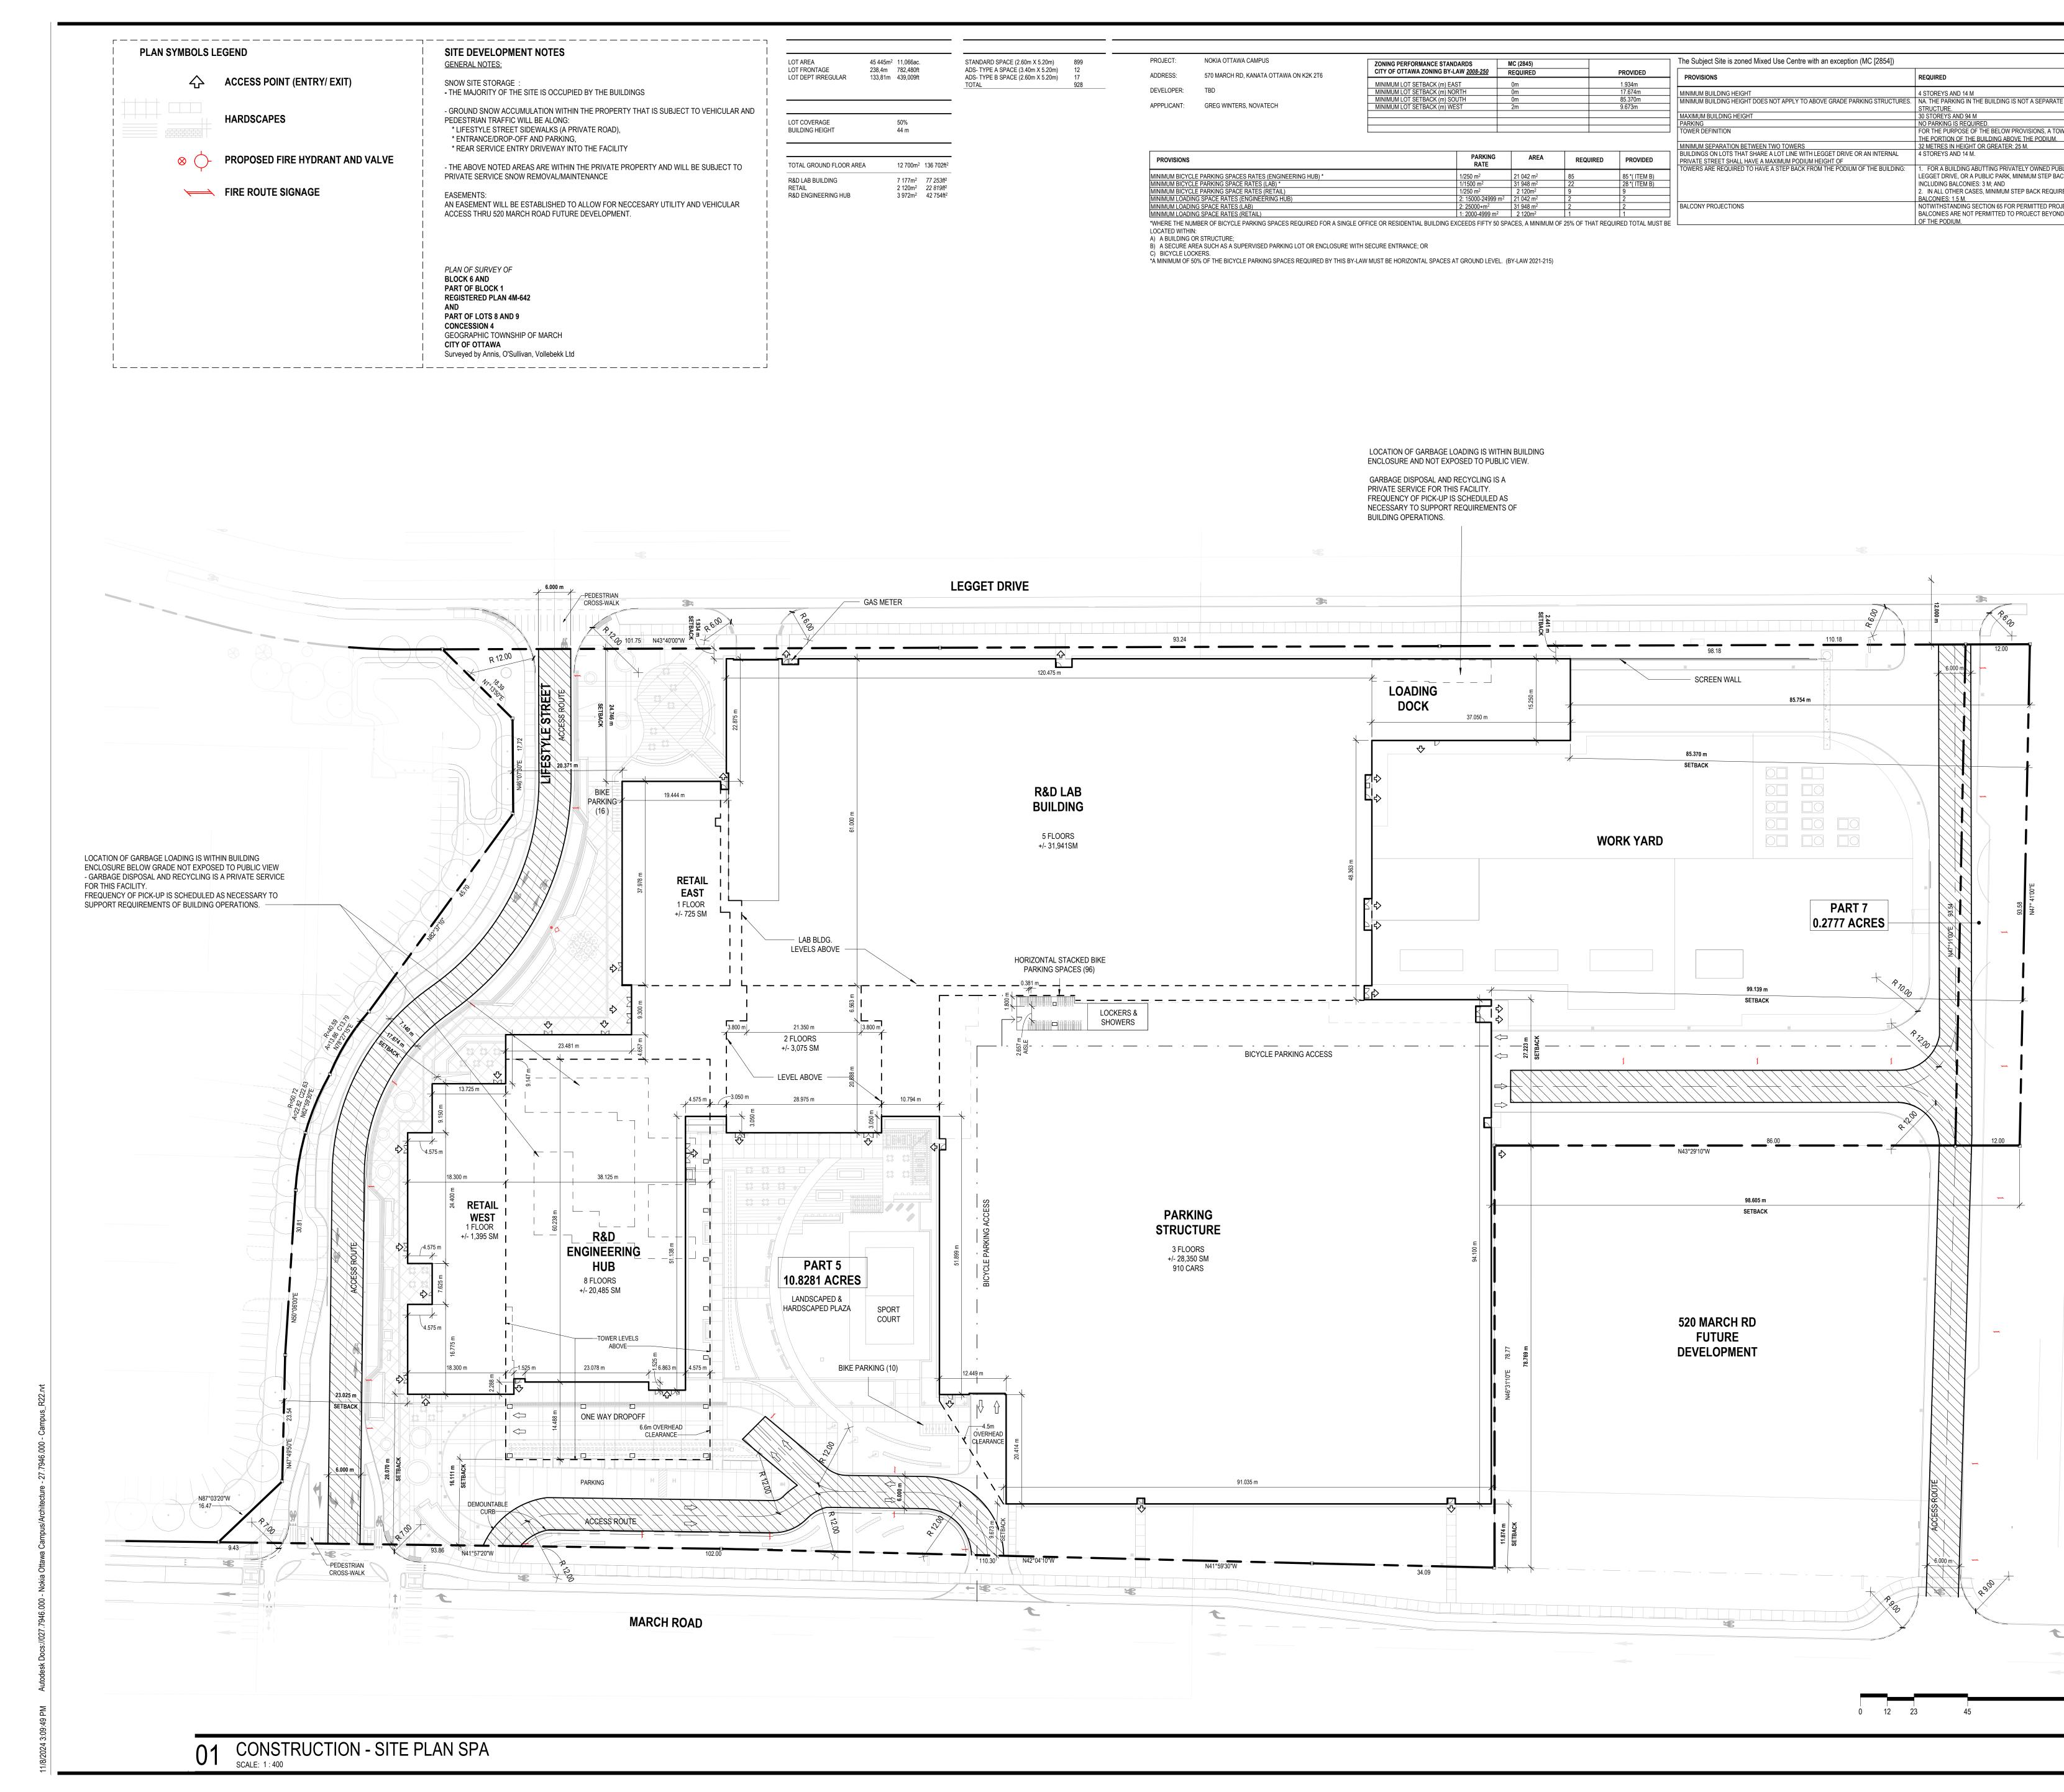

| ZONING PERFORMANCE STANDARDS                            |                                                          | MC (2845)                                                             |                 |                                            | The Subject Site is zoned Mixed Use Centre with an exception (MC [2854])                                                                                                  |                                                                                                                                                                                                                                                                                   |                                                                                                                 |  |
|---------------------------------------------------------|----------------------------------------------------------|-----------------------------------------------------------------------|-----------------|--------------------------------------------|---------------------------------------------------------------------------------------------------------------------------------------------------------------------------|-----------------------------------------------------------------------------------------------------------------------------------------------------------------------------------------------------------------------------------------------------------------------------------|-----------------------------------------------------------------------------------------------------------------|--|
| CITY OF OTTAWA ZONING BY-LAW 2008                       | <u>-250</u> F                                            | REQUIRED                                                              | PROVIDED        |                                            | PROVISIONS                                                                                                                                                                | REQUIRED                                                                                                                                                                                                                                                                          | PROVIDED                                                                                                        |  |
| MINIMUM LOT SETBACK (m) EAST                            |                                                          | 0m                                                                    |                 | 1.934m                                     |                                                                                                                                                                           |                                                                                                                                                                                                                                                                                   | TROTIBLE                                                                                                        |  |
| NIMUM LOT SETBACK (m) NORTH                             |                                                          | 0m                                                                    |                 | 17.674m                                    |                                                                                                                                                                           | 4 STOREYS AND 14 M                                                                                                                                                                                                                                                                | 8 STOREYS AND                                                                                                   |  |
| IMUM LOT SETBACK (m) SOUTH<br>IMUM LOT SETBACK (m) WEST |                                                          | 0m<br>2m                                                              |                 | 85.370m<br>9.673m                          | MINIMUM BUILDING HEIGHT DOES NOT APPLY TO ABOVE GRADE PARKING STRUCTURES.                                                                                                 | NA. THE PARKING IN THE BUILDING IS NOT A SEPARATE PARKING<br>STRUCTURE.                                                                                                                                                                                                           | N/A                                                                                                             |  |
|                                                         |                                                          |                                                                       |                 |                                            | MAXIMUM BUILDING HEIGHT                                                                                                                                                   | 30 STOREYS AND 94 M                                                                                                                                                                                                                                                               | 8 STOREYS AND                                                                                                   |  |
|                                                         |                                                          |                                                                       |                 |                                            | PARKING                                                                                                                                                                   | NO PARKING IS REQUIRED.                                                                                                                                                                                                                                                           | 928                                                                                                             |  |
|                                                         |                                                          |                                                                       |                 |                                            |                                                                                                                                                                           | FOR THE PURPOSE OF THE BELOW PROVISIONS, A TOWER IS DEFINED AS                                                                                                                                                                                                                    |                                                                                                                 |  |
|                                                         |                                                          |                                                                       |                 |                                            |                                                                                                                                                                           | THE PORTION OF THE BUILDING ABOVE THE PODIUM.                                                                                                                                                                                                                                     | DEFINED AS A T                                                                                                  |  |
|                                                         |                                                          |                                                                       |                 |                                            | MINIMUM SEPARATION BETWEEN TWO TOWERS                                                                                                                                     | 32 METRES IN HEIGHT OR GREATER: 25 M.                                                                                                                                                                                                                                             | N/A (ONLY 1 TO)                                                                                                 |  |
|                                                         | RKING                                                    | AREA                                                                  | REQUIRED        | PROVIDED                                   | MINIMUM SEPARATION BETWEEN TWO TOWERS<br>BUILDINGS ON LOTS THAT SHARE A LOT LINE WITH LEGGET DRIVE OR AN INTERNAL<br>PRIVATE STREET SHALL HAVE A MAXIMUM PODIUM HEIGHT OF | 32 METRES IN HEIGHT OR GREATER: 25 M.<br>4 STOREYS AND 14 M.                                                                                                                                                                                                                      | N/A (ONLY 1 TO)<br>THE R&D ENGIN<br>STOREY AND 6.                                                               |  |
|                                                         | ATE                                                      | <b>AREA</b>                                                           |                 | -                                          | BUILDINGS ON LOTS THAT SHARE A LOT LINE WITH LEGGET DRIVE OR AN INTERNAL                                                                                                  |                                                                                                                                                                                                                                                                                   | THE R&D ENGIN                                                                                                   |  |
| R                                                       | <b>ATE</b> 2                                             |                                                                       | <b>REQUIRED</b> | PROVIDED<br>85 *( ITEM B)<br>28 *( ITEM B) | BUILDINGS ON LOTS THAT SHARE A LOT LINE WITH LEGGET DRIVE OR AN INTERNAL PRIVATE STREET SHALL HAVE A MAXIMUM PODIUM HEIGHT OF                                             | 4 STOREYS AND 14 M.<br>1. FOR A BUILDING ABUTTING PRIVATELY OWNED PUBLIC SPACE,                                                                                                                                                                                                   | THE R&D ENGIN<br>STOREY AND 6.<br>STEPBACK (E)A                                                                 |  |
| <b>R</b> . 1/250 m                                      | <b>ATE</b><br>2<br>n <sup>2</sup>                        | 21 042 m <sup>2</sup>                                                 | 85              | 85 *( ITEM B)                              | BUILDINGS ON LOTS THAT SHARE A LOT LINE WITH LEGGET DRIVE OR AN INTERNAL PRIVATE STREET SHALL HAVE A MAXIMUM PODIUM HEIGHT OF                                             | 4 STOREYS AND 14 M.<br>1. FOR A BUILDING ABUTTING PRIVATELY OWNED PUBLIC SPACE,<br>LEGGET DRIVE, OR A PUBLIC PARK, MINIMUM STEP BACK REQUIRED,                                                                                                                                    | THE R&D ENGIN<br>STOREY AND 6.<br>STEPBACK (E)A<br>MINIMUM.                                                     |  |
| R.<br>1/250 m<br>1/1500 r<br>1/250 m                    | <b>ATE</b> 2 2 n <sup>2</sup> 2 2                        | 21 042 m <sup>2</sup><br>31 948 m <sup>2</sup>                        | 85              | 85 *( ITEM B)                              | BUILDINGS ON LOTS THAT SHARE A LOT LINE WITH LEGGET DRIVE OR AN INTERNAL PRIVATE STREET SHALL HAVE A MAXIMUM PODIUM HEIGHT OF                                             | 4 STOREYS AND 14 M.<br>1. FOR A BUILDING ABUTTING PRIVATELY OWNED PUBLIC SPACE,<br>LEGGET DRIVE, OR A PUBLIC PARK, MINIMUM STEP BACK REQUIRED,<br>INCLUDING BALCONIES: 3 M; AND                                                                                                   | THE R&D ENGIN<br>STOREY AND 6.<br>STEPBACK (E)A<br>MINIMUM.<br>STEPBACK (N)A<br>SPACE 3.0 MINII                 |  |
| R.<br>1/250 m<br>1/1500 r<br>1/250 m                    | ATE<br>2<br>n <sup>2</sup><br>2<br>-24999 m <sup>2</sup> | 21 042 m <sup>2</sup><br>31 948 m <sup>2</sup><br>2 120m <sup>2</sup> | 85              | 85 *( ITEM B)                              | BUILDINGS ON LOTS THAT SHARE A LOT LINE WITH LEGGET DRIVE OR AN INTERNAL PRIVATE STREET SHALL HAVE A MAXIMUM PODIUM HEIGHT OF                                             | <ol> <li>4 STOREYS AND 14 M.</li> <li>1. FOR A BUILDING ABUTTING PRIVATELY OWNED PUBLIC SPACE,<br/>LEGGET DRIVE, OR A PUBLIC PARK, MINIMUM STEP BACK REQUIRED,<br/>INCLUDING BALCONIES: 3 M; AND</li> <li>2. IN ALL OTHER CASES, MINIMUM STEP BACK REQUIRED, INCLUDING</li> </ol> | THE R&D ENGIN<br>STOREY AND 6.<br>STEPBACK (E)A<br>MINIMUM.<br>STEPBACK (N)A<br>SPACE 3.0 MINII<br>COMPLIES. NO |  |

|              | PROVIDED                                                     |
|--------------|--------------------------------------------------------------|
|              | 8 STOREYS AND 44M                                            |
| KING         | N/A                                                          |
|              | 8 STOREYS AND 44M                                            |
|              | 928                                                          |
| 6 DEFINED AS | ONLY THE R&D ENGINEERING HUB TOWER IS                        |
|              | DEFINED AS A TOWER.                                          |
|              | N/A (ONLY 1 TOWER)                                           |
|              | THE R&D ENGINEERING HUB PODIUM IS 1<br>STOREY AND 6.5 M HIGH |
| PACE,        | STEPBACK (E)ABUTTING LEGGET DR 4.575M                        |
| QUIRED.      | MINIMUM.                                                     |
| ,            | STEPBACK (N)ABUTTING PRIVATE DR/ PUBLIC                      |
| ICLUDING     | SPACE 3.0 MINIMUM.                                           |
| ONS,         | COMPLIES. NO BALCONIES PROJECT BEYOND                        |
| FRONT WALL   | THE FRONT WALL OF THE PODIUM.                                |