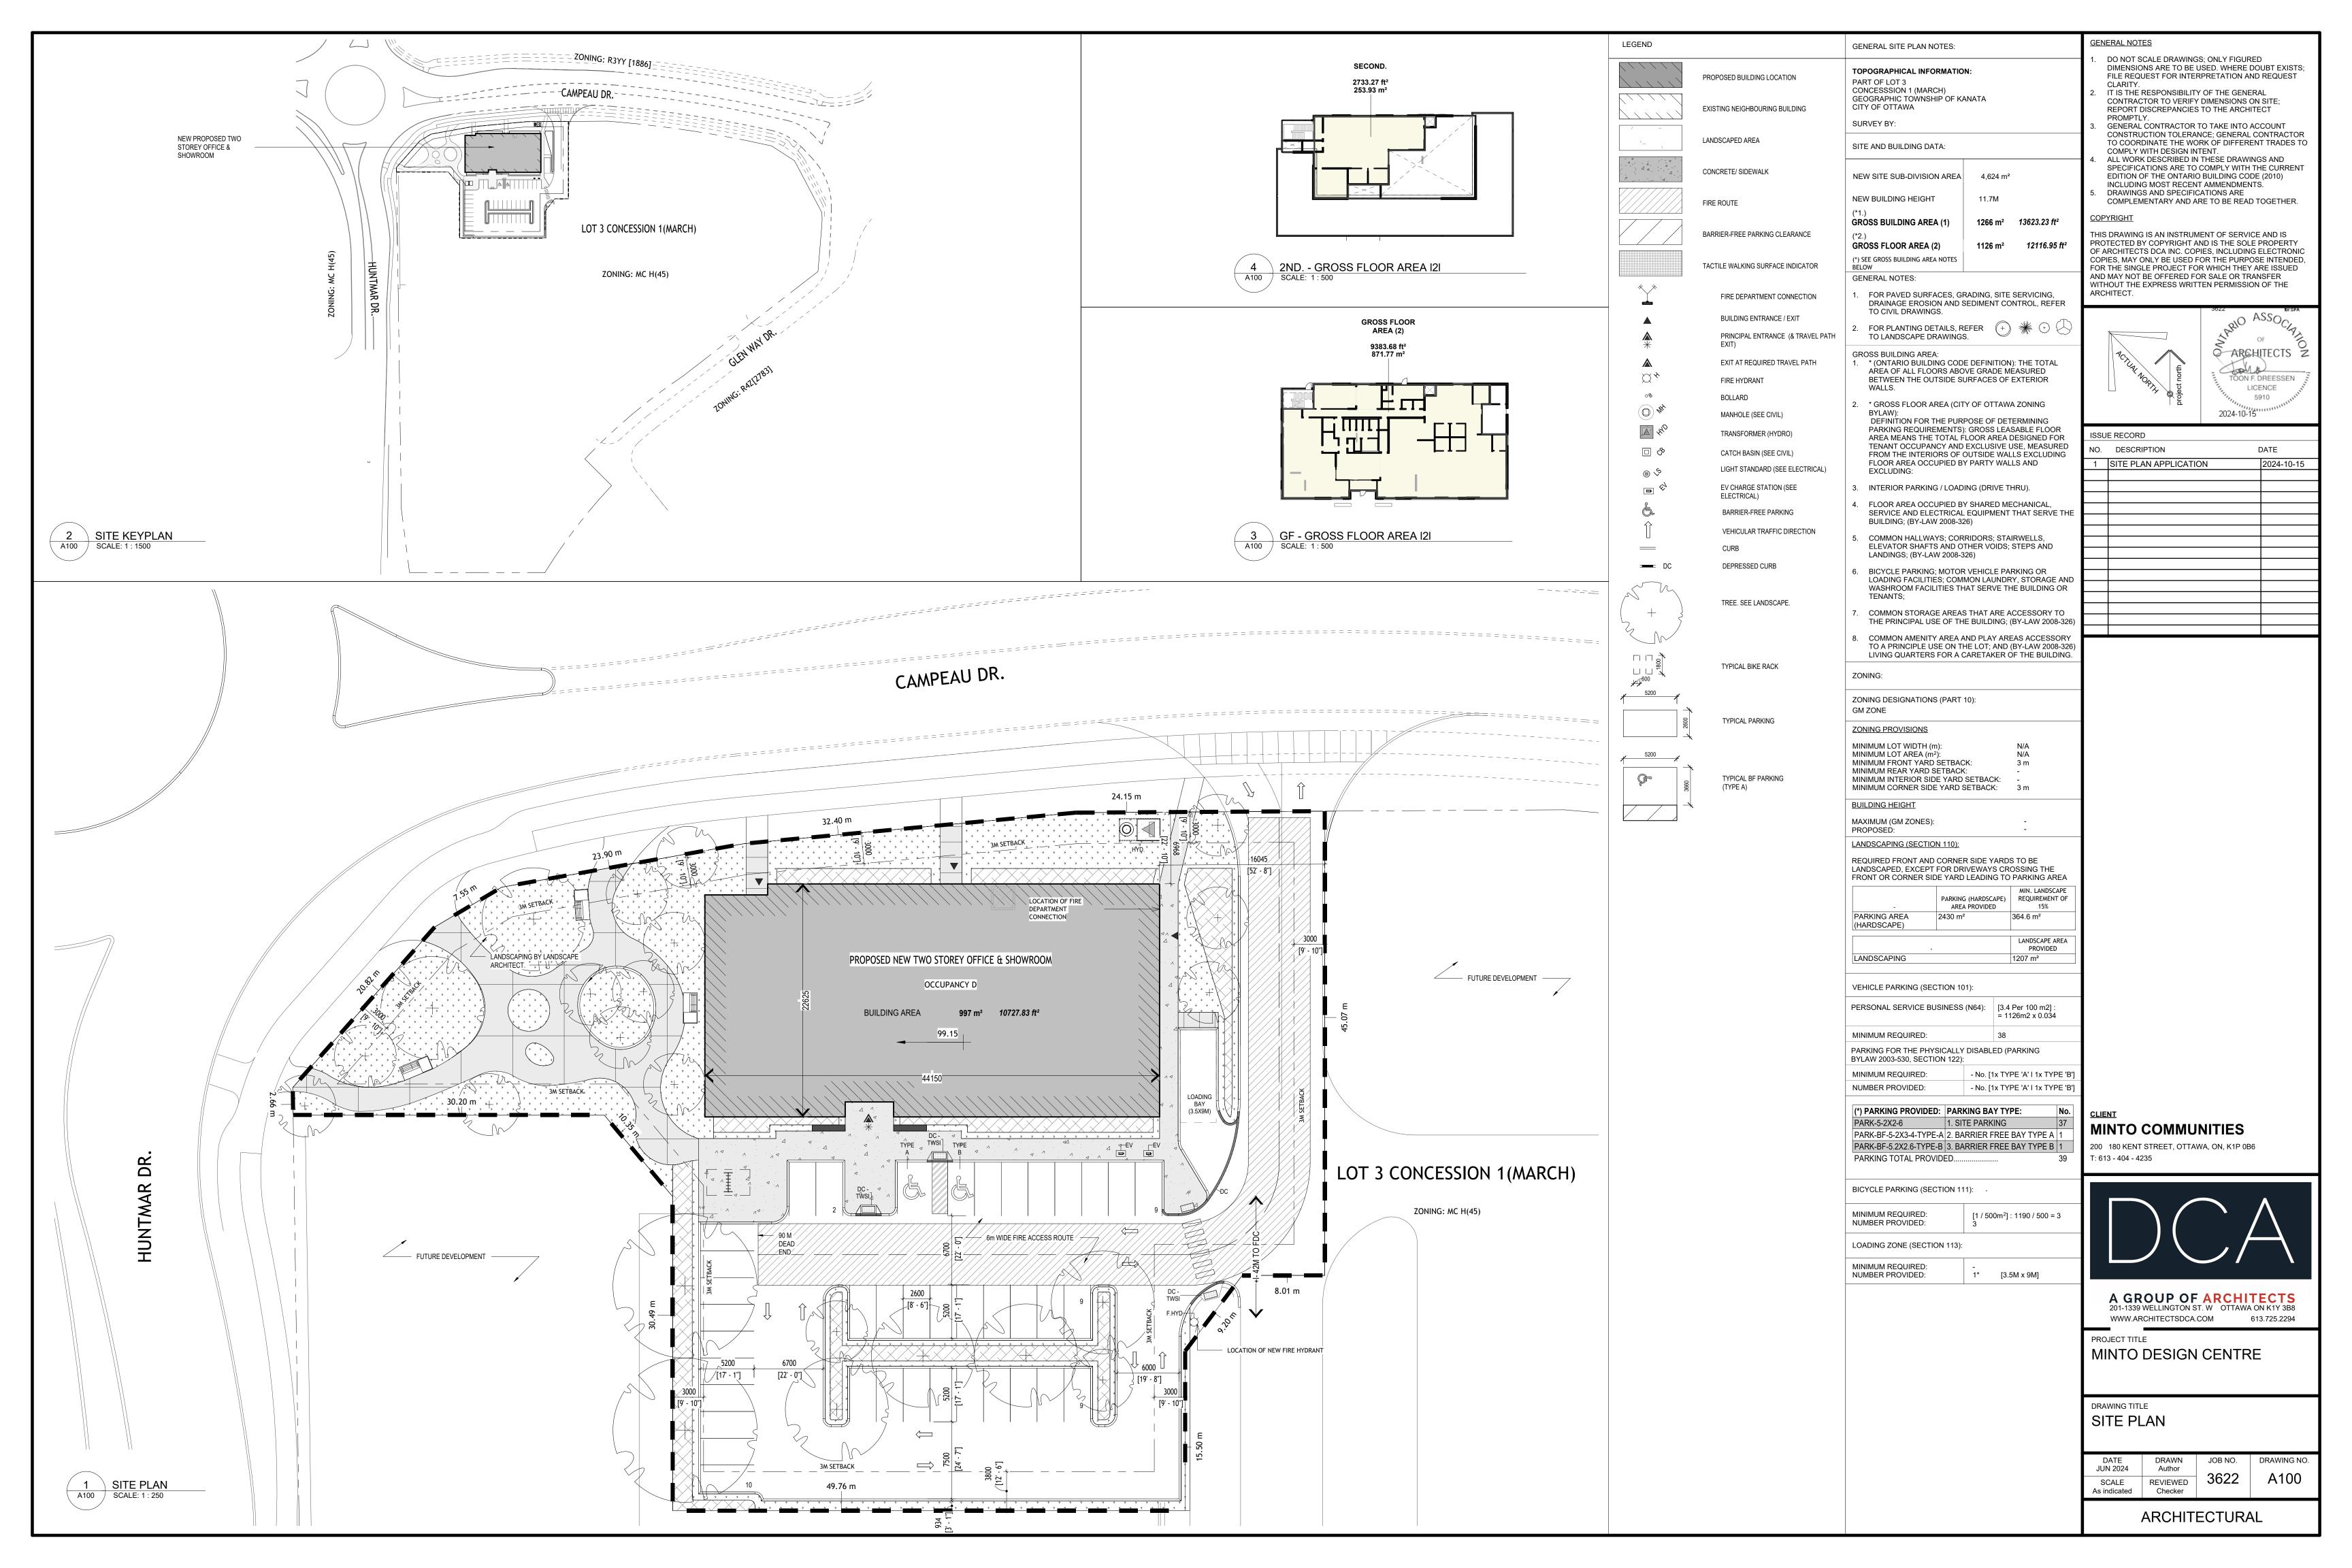

## GENERAL NOTES

- DO NOT SCALE DRAWINGS; ONLY FIGURED DIMENSIONS ARE TO BE USED. WHERE DOUBT EXISTS; FILE REQUEST FOR INTERPRETATION AND REQUEST CLARITY.
- 2. IT IS THE RESPONSIBILITY OF THE GENERAL CONTRACTOR TO VERIFY DIMENSIONS ON SITE; REPORT DISCREPANCIES TO THE ARCHITECT PROMPTLY
- GENERAL CONTRACTOR TO TAKE INTO ACCOUNT CONSTRUCTION TOLERANCE; GENERAL CONTRACTOR TO COORDINATE THE WORK OF DIFFERENT TRADES TO COMPLY WITH DESIGN INTENT.
   ALL WORK DESCRIBED IN THESE DRAWINGS AND SPECIFICATIONS ARE TO COMPLY WITH THE CURRENT EDITION OF THE ONTARIO BUILDING CODE (2010)
- EDITION OF THE ONTARIO BUILDING CODE (201
  INCLUDING MOST RECENT AMMENDMENTS.

  5. DRAWINGS AND SPECIFICATIONS ARE
- COMPLEMENTARY AND ARE TO BE READ TOGETHER.

## <u>COPYRIGHT</u>

THIS DRAWING IS AN INSTRUMENT OF SERVICE AND IS PROTECTED BY COPYRIGHT AND IS THE SOLE PROPERTY OF ARCHITECTS DCA INC. COPIES, INCLUDING ELECTRONIC COPIES, MAY ONLY BE USED FOR THE PURPOSE INTENDED, FOR THE SINGLE PROJECT FOR WHICH THEY ARE ISSUED AND MAY NOT BE OFFERED FOR SALE OR TRANSFER WITHOUT THE EXPRESS WRITTEN PERMISSION OF THE ARCHITECT.

ARCHITECTS Z

TOON F. DREESSEN
LICENCE
5910
2024-10-15

| ISSU | JE RECORD             |            |  |
|------|-----------------------|------------|--|
| NO.  | DESCRIPTION           | DATE       |  |
| 1    | SITE PLAN APPLICATION | 2024-10-15 |  |
|      |                       |            |  |
|      |                       |            |  |
|      |                       |            |  |
|      |                       |            |  |
|      |                       |            |  |
|      |                       |            |  |
|      |                       |            |  |
|      |                       |            |  |
|      |                       |            |  |
|      |                       |            |  |
|      |                       |            |  |
|      |                       |            |  |

MINTO COMMUNITIES

200 180 KENT STREET, OTTAWA, ON, K1P 0B6 T: 613 - 404 - 4235

A GROUP OF ARCHITECTS
201-1339 WELLINGTON ST. W OTTAWA ON K1Y 3B8
WWW.ARCHITECTSDCA.COM 613.725.2294

PROJECT TITLE

MINTO DESIGN CENTRE

DRAWING TITLE

ROOF PLAN

DATE JUN 2024 DRAWN GL JOB NO.

SCALE REVIEWED Checker A105

ARCHITECTURAL