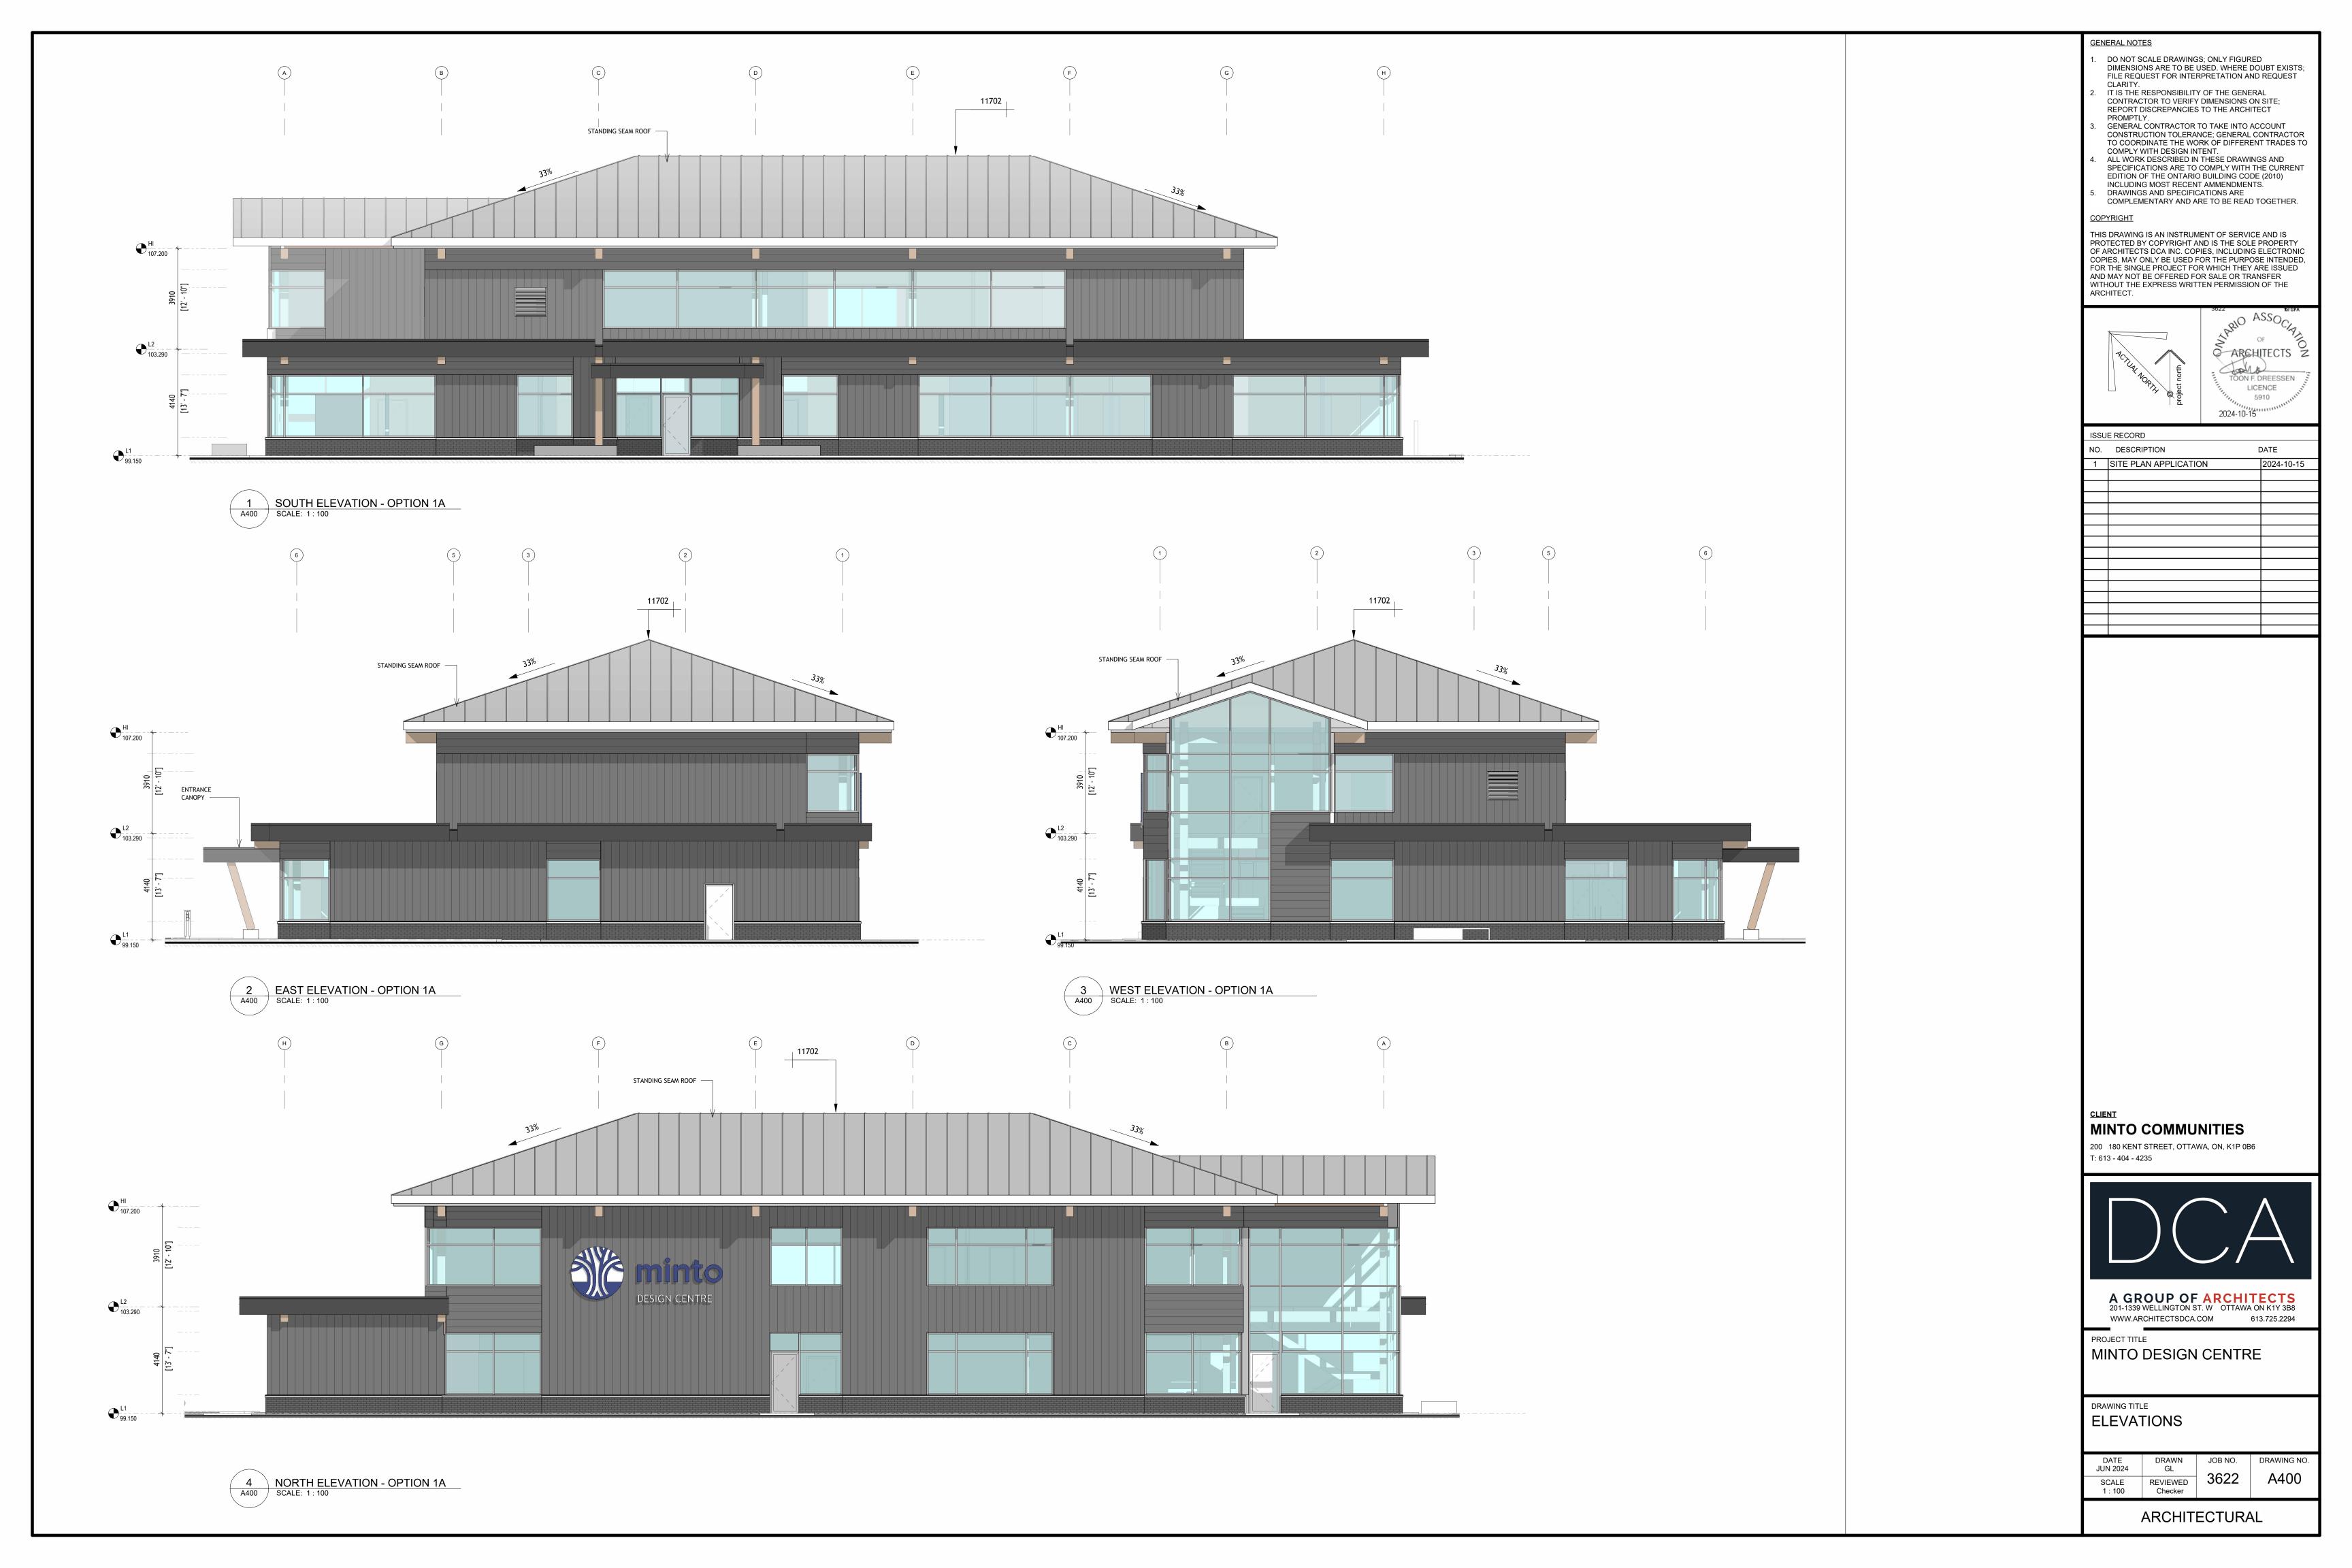

MINTO COMMUNITIES

200 180 KENT STREET, OTTAWA, ON, K1P 0B6 T: 613 - 404 - 4235

A GROUP OF ARCHITECTS
201-1339 WELLINGTON ST. W OTTAWA ON K1Y 3B8
WWW.ARCHITECTSDCA.COM 613.725.2294

PROJECT TITLE

MINTO DESIGN CENTRE

DRAWING TITLE

ROOF PLAN

DATE JUN 2024 DRAWN GL JOB NO.

SCALE REVIEWED Checker A105

ARCHITECTURAL