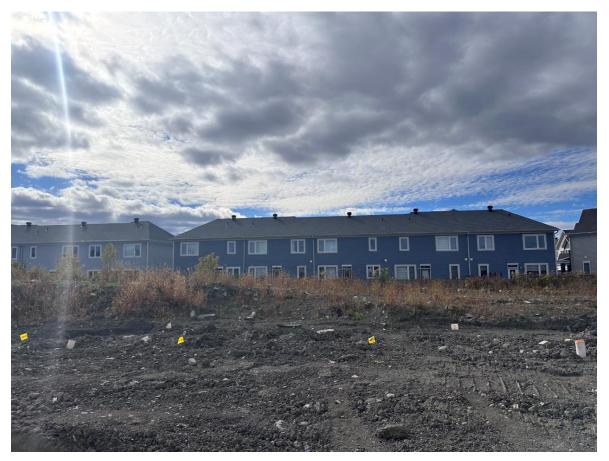

## 1.0 INTRODUCTION

KAL Biologist Veronique Landriault conducted a site visit on October 16, 2024, to assess the presence of trees within the Phase 3 area of Glenview's "The Commons" residential community development site. It was confirmed that no trees are located on the site. Although some trees are present beyond the property line, previous groundworks had already been completed to the site boundary in the early stages of site prep following previous site reviews, and the property is fully fenced. As such, no impacts from upcoming site development are anticipated to neighbouring trees. Images documenting current site conditions and the absence of trees are appended below.

cc:

attachments:

Figure 1 North-west corner of the site looking south

Figure 2 South-east corner of the site looking west

Figure 3 Center of the site looking west

Figure 4 Centre of the site looking north

Figure 5 Centre of the site looking east