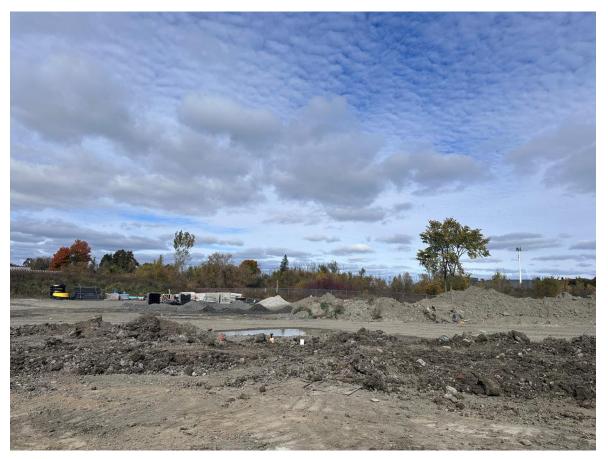

## 1.0 INTRODUCTION

KAL Biologist Veronique Landriault conducted a site visit on October 16, 2024, to assess the presence of trees within the Phase 3 area of Glenview's "The Commons" residential community development site. It was confirmed that no trees are located on the site. Although some trees are present beyond the property line, previous groundworks had already been completed to the site boundary in the early stages of site prep following previous site reviews, and the property is fully fenced. As such, no impacts from upcoming site development are anticipated to neighbouring trees. Images documenting current site conditions and the absence of trees are appended below.

cc:

attachments:

Figure 1 North-west corner of the site looking south

Figure 2 South-east corner of the site looking west

Figure 3 Center of the site looking west

Figure 4 Centre of the site looking north

Figure 5 Centre of the site looking east