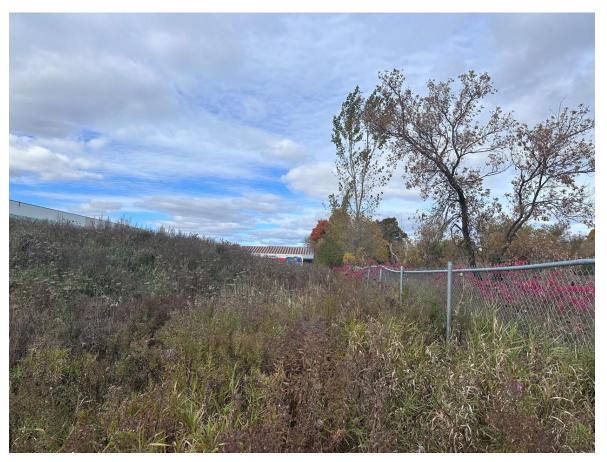

## 1.0 INTRODUCTION

KAL Biologist Veronique Landriault conducted a site visit on October 16, 2024, to assess the presence of trees within the Phase 3 area of Glenview's "The Commons" residential community development site. It was confirmed that no trees are located on the site. Although some trees are present beyond the property line, previous groundworks had already been completed to the site boundary in the early stages of site prep following previous site reviews, and the property is fully fenced. As such, no impacts from upcoming site development are anticipated to neighbouring trees. Images documenting current site conditions and the absence of trees are appended below.

Figure 6 Eastern edge of the site looking east

Figure 7 Eastern edge of the site looking north

Figure 8 south-west corner of the site looking south