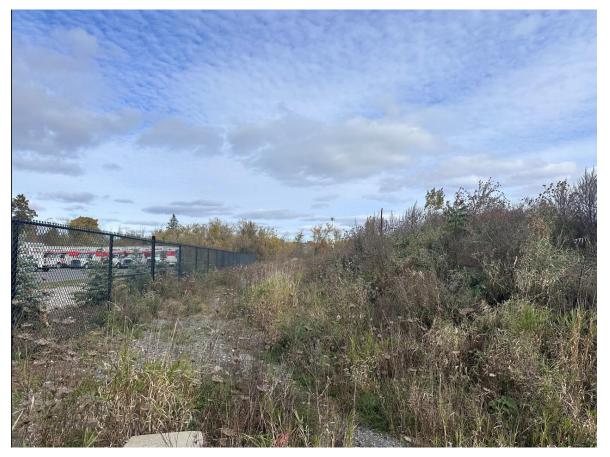

## 1.0 INTRODUCTION

KAL Biologist Veronique Landriault conducted a site visit on October 16, 2024, to assess the presence of trees within the Phase 3 area of Glenview's "The Commons" residential community development site. It was confirmed that no trees are located on the site. Although some trees are present beyond the property line, previous groundworks had already been completed to the site boundary in the early stages of site prep following previous site reviews, and the property is fully fenced. As such, no impacts from upcoming site development are anticipated to neighbouring trees. Images documenting current site conditions and the absence of trees are appended below.

Figure 6 Eastern edge of the site looking east

Figure 7 Eastern edge of the site looking north

Figure 8 south-west corner of the site looking south