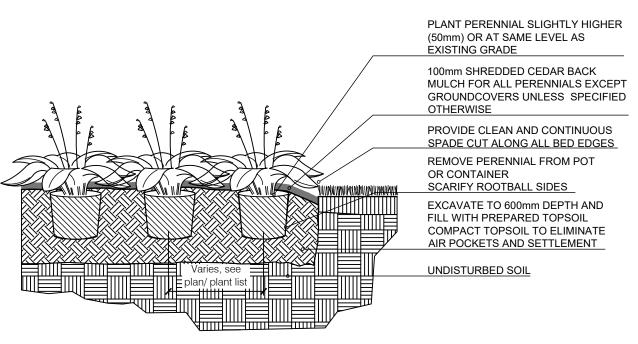

## PLANTING NOTES

- 1. THE CONTRACTOR MUST NOTIFY THE LANDSCAPE ARCHITECT PRIOR TO THE COMMENCEMENT OF ANY PLANTING. THE CONTRACTOR SHALL SUPPLY ALL PLANTS AND MATERIALS IN QUANTITIES SUFFICIENT TO COMPLETE THE WORK SHOWN ON THIS DRAWING. ANY DISCREPANCIES BETWEEN QUANTITIES SHALL BE REPORTED TO THE LANDSCAPE ARCHITECT.
- 2. ALL LANDSCAPE WORKS WILL BE WARRANTIED FOR A PERIOD OF TWO YEARS FOLLOWING INSPECTION AND WRITTEN NOTICE OF START OF WARRANTY PERIOD AS DETERMINED AND PROVIDED BY THE LANDSCAPE ARCHITECT. PLANT MATERIAL, WHICH IS NOT IN A HEALTHY, VIGOROUS GROWING CONDITION AT THE END OF THE WARRANTY PERIOD, SHALL BE REPLACED TO THE SATISFACTION OF THE LANDSCAPE ARCHITECT / OWNER.
- 3. THE LANDSCAPE ARCHITECT RESERVES THE RIGHT TO EXTEND CONTRACTOR'S WARRANTY RESPONSIBILITIES FOR AN ADDITIONAL YEAR IF, AT THE END OF INITIAL WARRANTY PERIOD, LEAF DEVELOPMENT AND GROWTH IS NOT SUFFICIENT TO ENSURE FUTURE SURVIVAL AS DETERMINED BY THE LANDSCAPE ARCHITECT.
- 4. THE CONTRACTOR IS TO IDENTIFY WITH LANDSCAPE ARCHITECT/OWNER ANY MAINTENANCE REQUIREMENTS NECESSARY FOR WARRANTY PURPOSES.
- 5. PLANT MATERIALS SPECIFIED FOR THIS PROJECT WILL CONFORM TO THE CANADIAN NURSERY LANDSCAPE ASSOCIATION (C.N.L.A.) FOR SIZE, VARIETY AND CONDITION AS INDICATED ON THE PLANT SCHEDULE SHOWN ON THESE DRAWINGS. ANY PLANT MATERIALS WHICH DO NOT CONFORM WILL BE PROMPTLY REMOVED FROM THE SITE AND
- REPLACED BY THE CONTRACTOR AT NO ADDITIONAL COST TO THE PROJECT.

  6. THE LANDSCAPE ARCHITECT IS TO BE CONTACTED FOR INSPECTION AND WRITTEN APPROVAL PRIOR TO PLANT MATERIAL ARRIVING ON SITE. THE LANDSCAPE ARCHITECT RESERVED THE RIGHT TO REJECT ANY PLANT MATERIALS THAT HAVE NOT BEEN INSPECTED AND APPROVED.
- THE LANDSCAPE ARCHITECT RESERVES THE RIGHT TO REFUSE ACCEPTANCE OF ANY PLANT DISPLAYING POOR GROWTH HABITS, INJURY OR DISEASE. ANY PLANT MATERIAL THAT IS REJECTED BY THE LANDSCAPE ARCHITECT WILL BE PROMPTLY REMOVED FROM THE SITE AND REPLACED WITH MATERIAL OF ACCEPTABLE QUALITY AT NO ADDITIONAL CHARGE TO THE PROJECT.
- 8. PLANT MATERIALS COLLECTED FROM WILD SOURCES WILL NOT BE ACCEPTED WITHOUT WRITTEN APPROVAL OF THE LANDSCAPE ARCHITECT. THE LANDSCAPE ARCHITECT RESERVES THE RIGHT TO REQUIRE THAT SUPPLIER INVOICES BE SUBMITTED FOR INSPECTION AND APPROVAL PRIOR TO ACCEPTANCE.
- 9. ON-SITE LAYOUT OF THE PLANT MATERIALS TO BE APPROVED BY THE LANDSCAPE ARCHITECT PRIOR TO INSTALLATION. MINOR FIELD ADJUSTMENTS TO PLANT MATERIAL LOCATIONS MAY BE NECESSARY TO RESPOND TO THE LOCATIONS OF EXISTING PLANTS AND SITE CONDITIONS. THE CONTRACTOR TO REVIEW WITH LANDSCAPE ARCHITECT WHERE RELOCATIONS ARE NECESSARY. THE CONTRACTOR MUST RECEIVE APPROVAL FROM LANDSCAPE ARCHITECT PRIOR TO INSTALLATION.
- 10. PLANTS ARE NOT TO BE INSTALLED DURING EXTREME HEAT, DROUGHT, OR OTHER UNDESIRABLE CONDITIONS. THOROUGHLY WATER ALL PLANTS IMMEDIATELY AFTER INSTALLATION. THE CONTRACTOR SHALL REGULARLY MONITOR SITE CONDITIONS AND WATER AS REQUIRED TO ENSURE HEALTHY GROWTH CONDITIONS THROUGHOUT THE DURATION OF THE WARRANTY PERIOD.
- 11. DO NOT PLANT DIRECTLY IN CENTERLINE OF DRAINAGE SWALES OR DEPRESSION AREAS. WHERE PROPOSED PLANTING LOCATIONS CONFLICT WITH CONSTRUCTED SWALES OR LOW-LYING WET AREAS, CONTACT LANDSCAPE ARCHITECT FOR DIRECTION.
- 12. ALL PLANTS ARE TO BE PLANTED IN ACCORDANCE WITH THE PLANTING DETAILS SHOWN ON THIS DRAWING. ALL PLANTS ARE TO BE INSTALLED VERTICAL AND PLUMB, REGARDLESS OF GROUND SLOPE.
- 13. SUPPLY AND PLACE TOPSOIL IN ACCORDANCE WITH OPSS 802 TO A MINIMUM DEPTH OF 150MM IN SEED/SOD AREAS AND 600MM IN PLANTING BEDS UNLESS OTHERWISE SPECIFIED. EACH SOURCE OF TOPSOIL, IMPORTED OR NATIVE TO BE APPROVED BY LANDSCAPE ARCHITECT PRIOR TO USE. SUBMIT TOPSOIL ANALYSIS/TEST RESULTS TO LANDSCAPE ARCHITECT PRIOR TO ORDER OR DELIVERY TO SITE. TESTING TO BE IN ACCORDANCE WITH CONTRACT SPECIFICATIONS. PREPARED TOPSOIL SHALL BE 4 PARTS TOPSOIL TO ONE PART WELL-ROTTED COMPOST.
- 14. MULCH: TO BE SPREAD UNIFORMLY AROUND THE BASE OF TREES AND SHRUBS TO A MINIMUM DEPTH OF 100 MM. DO NOT PLACE MULCH IN DIRECT CONTACT WITH TRUNK OR STEM(S). ALLOW A 100 MM MULCH FREE ZONE AT TRUNK/STEMS. SHRUBS TO BE IN CONTINUOUSLY MULCHED PLANTING BEDS UNLESS OTHERWISE SPECIFIED.
- 15. SUPPLY AND PLACE SEED IN ACCORDANCE WITH OPSS 804 UNLESS OTHERWISE SPECIFIED. ALL 5:1 OR GREATER SLOPES TO BE SEEDED WITH TACKIFIER. ALL SLOPES GREATER THAN 3:1 SHALL BE MATTED WITH AN EROSION CONTROL BLANKET. SUPPLY AND PLACE SOD IN ACCORDANCE WITH OPSS 803 UNLESS OTHERWISE SPECIFIED.
- 16. THE CONTRACTOR IS TO REMOVE DEAD OR DAMAGED BRANCHES ON TREES OR SHRUBS.
   ALL PRUNING SHALL BE PERFORMED IN ACCORDANCE WITH STANDARD HORTICULTURAL PRACTICES AND APPROPRIATE TIMING FOR EACH SPECIES.
- 17. ALL STAKES AND ASSOCIATED TIES ARE TO BE REMOVED AFTER THE FIRST FULL GROWING SEASON. RODENT GUARDS ARE TO BE REMOVED AT THE CONCLUSION OF THE WARRANTY PERIOD. IF UTILIZED, GATORBAGS ARE TO BE REMOVED FOR WINTER MONTHS.

BALLED & BURLAPPED/WIRE BASKET DECIDUOUS/CONIFEROUSTREE

BALLED AND BURLAPPED/POTTED SHRUB

CONTAINER GROWN PERENNIAL/GRASS

BALLED & BURLAPPED/WIRE BASKET CONIFEROUS TREE

5-145 SELECT AVE., TORONTO, ONTARIO