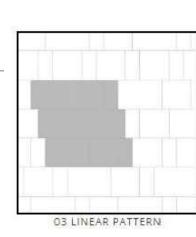

SHEET TITLE LANDSCAPE DETAILS

SHEET NUMBER

ISSUE

NAME: BLU GRANDE SMOOTH COMMERCIAL

TEXTURE: HD<sup>2</sup> SMOOTH

SHAPE AND SIZE: 2 3/8 X 19 1/2 X 32 1/2

LAYOUT POSSIBILITIES: 03 LINEAR PATTERN

1 UNIT PAVING PATTERN TYPE 1 - SUPPLIED BY TECHO-BLOC LD-2 N.T.S.