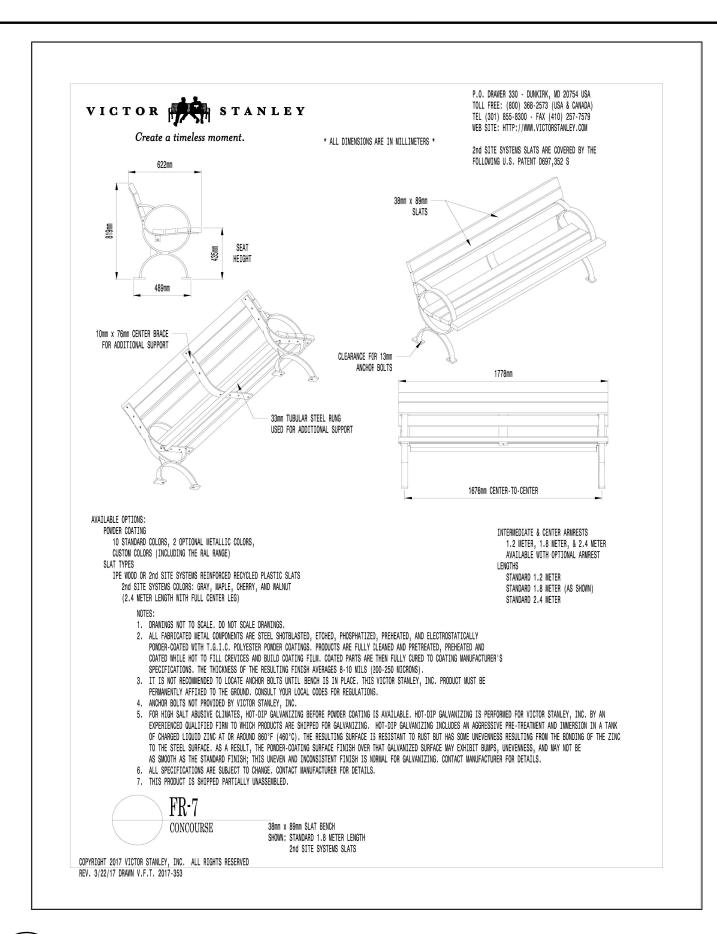

ensions and conditions on the job, and Arcadis shall be informed of any variations from the dimensions and conditions shown on the drawing. Shop drawings shall be submitted to Arcadis for general conformance before proceeding with fabrication.

Arcadis Professional Services (Canada) Inc. formerly IBI Group Professional Services (Canada) Inc.





410 Albert Street - Suite 101 Waterloo ON N2L 3V3 Canada tel 519 585 2255 www.arcadis.com

PROJECT 424 Churchill Ave

CITY OF OTTAWA

PROJECT NO:
139413

DRAWN BY: CHECKED BY:
E.L E.L

PROJECT MGR: APPROVED BY:
M.P T.O

SHEET TITLE

LANDSCAPE PLAN

SHEET NUMBER

4



BALLED & BURLAPPED/WIRE BASKET DECIDUOUS/CONIFEROUSTREE



BALLED AND BURLAPPED/POTTED SHRUB



CONTAINER GROWN PERENNIAL/GRASS



BALLED & BURLAPPED/WIRE BASKET CONIFEROUS TREE











5-145 SELECT AVE., TORONTO, ONTARIO

COPYRIGHT

This drawing has been prepared solely for the intended use, thus any reproduction or distribution for any purpose other than authorized by Arcadis is forbidden. Written dimensions shall have precedence over scaled dimensions. Contractors shall verify and be responsible for all dimensions and conditions on the job, and Arcadis shall be informed of any variations from the dimensions and conditions shown on the drawing. Shop drawings shall be submitted to Arcadis for general conformance before proceeding with fabrication.

Arcadis Professional Services (Canada) Inc. formerly IBI Group Professional Services (Canada) Inc.

| No. | DESCRIPTION ISSUED FOR ZBA & SPA REVIEW | DATE<br>2022-10-2 |
|-----|-----------------------------------------|-