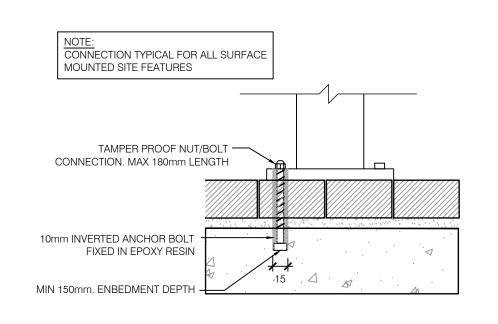

BA & SPA REVIEW | DATE<br>2022-10-2 |
|-----|-----------------------------------------|-------------------|
| 2   | ISSUED FOR ZBA & SPA REVIEW             | 2023-03-2         |
| 3   | ISSUED FOR ZBA & SPA REVIEW             | 2024-08-          |
| 4   | ISSUED FOR ZBA & SPA REVIEW             | 2024-10-2         |
|     | SUBJECT                                 | 2024-1            |

PRIME CONSULTANT **ARCADIS** 

410 Albert Street - Suite 101 Waterloo ON N2L 3V3 Canada tel 519 585 2255 www.arcadis.com

PROJECT

424 Churchill Ave

CITY OF OTTAWA

| 139413       |              |
|--------------|--------------|
| DRAWN BY:    | CHECKED BY:  |
| E.L          | E.L          |
| PROJECT MGR: | APPROVED BY: |
| M.P          | T.O          |

SHEET TITLE LANDSCAPE DETAILS

SHEET NUMBER

ISSUE





NAME: BLU GRANDE SMOOTH COMMERCIAL

TEXTURE: HD<sup>2</sup> SMOOTH

SHAPE AND SIZE: 2 3/8 X 19 1/2 X 32 1/2

LAYOUT POSSIBILITIES: 03 LINEAR PATTERN









1 UNIT PAVING PATTERN TYPE 1 - SUPPLIED BY TECHO-BLOC LD-2 N.T.S.

UNIT PAVING (FINISHED GRADE) 25mm MAX. SAND SETTING BED GEOTEXTILE FABRIC AT CONCRETE SUB-BASE CONCRETE BASE SHALL BE CLASS C2 WITH 5-7% AIR ENTRAINMENT, 32 MpA AT 28 DAYS WITH CONTRACTION JOINTS PER OPSD 551.010 GRANULAR 'A' COMPACTED TO 95% S.P.D. UNDISTURBED SUBGRADE OR GRANULAR 'A' BACKFILL

40mm DRAINAGE HOLES WITH PEA GRAVEL LOCATED EVERY 3m<sup>2</sup> O.C. AND AT LOWEST ELEVATIONS.COVER WITH GEOTEXTILE.

ALL DIMENSIONS IN MILLIMETERS UNLESS OTHERWISE NOTED. . PROVIDE CONTINUOUS EXPANSION JOINT AT PERIMETER OF CONCRETE SUB-BASE. 3. CONTRACTOR TO PROVIDE INSP