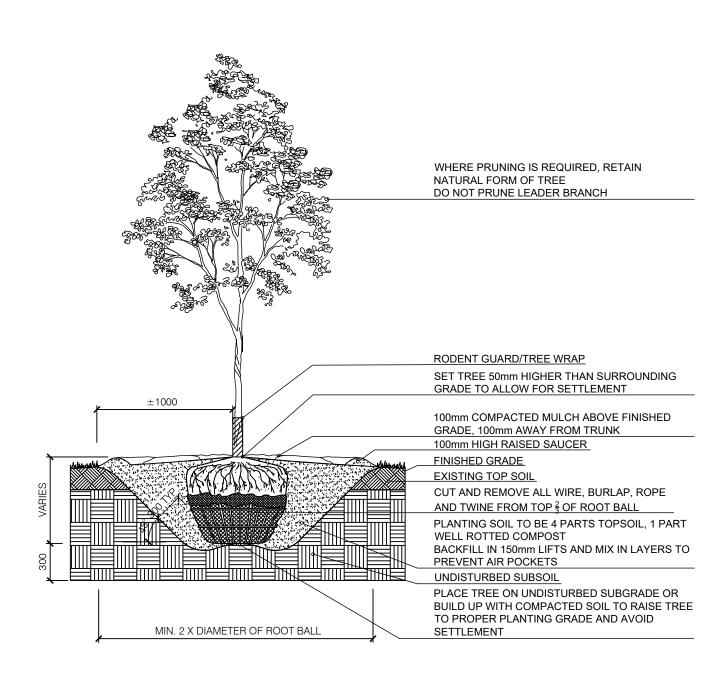

  6. THE LANDSCAPE ARCHITECT IS TO BE CONTACTED FOR INSPECTION AND WRITTEN APPROVAL PRIOR TO PLANT MATERIAL ARRIVING ON SITE. THE LANDSCAPE ARCHITECT RESERVED THE RIGHT TO REJECT ANY PLANT MATERIALS THAT HAVE NOT BEEN INSPECTED AND APPROVED.
- THE LANDSCAPE ARCHITECT RESERVES THE RIGHT TO REFUSE ACCEPTANCE OF ANY PLANT DISPLAYING POOR GROWTH HABITS, INJURY OR DISEASE. ANY PLANT MATERIAL THAT IS REJECTED BY THE LANDSCAPE ARCHITECT WILL BE PROMPTLY REMOVED FROM THE SITE AND REPLACED WITH MATERIAL OF ACCEPTABLE QUALITY AT NO ADDITIONAL CHARGE TO THE PROJECT.
- 8. PLANT MATERIALS COLLECTED FROM WILD SOURCES WILL NOT BE ACCEPTED WITHOUT WRITTEN APPROVAL OF THE LANDSCAPE ARCHITECT. THE LANDSCAPE ARCHITECT RESERVES THE RIGHT TO REQUIRE THAT SUPPLIER INVOICES BE SUBMITTED FOR INSPECTION AND APPROVAL PRIOR TO ACCEPTANCE.
- 9. ON-SITE LAYOUT OF THE PLANT MATERIALS TO BE APPROVED BY THE LANDSCAPE ARCHITECT PRIOR TO INSTALLATION. MINOR FIELD ADJUSTMENTS TO PLANT MATERIAL LOCATIONS MAY BE NECESSARY TO RESPOND TO THE LOCATIONS OF EXISTING PLANTS AND SITE CONDITIONS. THE CONTRACTOR TO REVIEW WITH LANDSCAPE ARCHITECT WHERE RELOCATIONS ARE NECESSARY. THE CONTRACTOR MUST RECEIVE APPROVAL FROM LANDSCAPE ARCHITECT PRIOR TO INSTALLATION.
- 10. PLANTS ARE NOT TO BE INSTALLED DURING EXTREME HEAT, DROUGHT, OR OTHER UNDESIRABLE CONDITIONS. THOROUGHLY WATER ALL PLANTS IMMEDIATELY AFTER INSTALLATION. THE CONTRACTOR SHALL REGULARLY MONITOR SITE CONDITIONS AND WATER AS REQUIRED TO ENSURE HEALTHY GROWTH CONDITIONS THROUGHOUT THE DURATION OF THE WARRANTY PERIOD.
- 11. DO NOT PLANT DIRECTLY IN CENTERLINE OF DRAINAGE SWALES OR DEPRESSION AREAS. WHERE PROPOSED PLANTING LOCATIONS CONFLICT WITH CONSTRUCTED SWALES OR LOW-LYING WET AREAS, CONTACT LANDSCAPE ARCHITECT FOR DIRECTION.
- 12. ALL PLANTS ARE TO BE PLANTED IN ACCORDANCE WITH THE PLANTING DETAILS SHOWN ON THIS DRAWING. ALL PLANTS ARE TO BE INSTALLED VERTICAL AND PLUMB, REGARDLESS OF GROUND SLOPE.
- 13. SUPPLY AND PLACE TOPSOIL IN ACCORDANCE WITH OPSS 802 TO A MINIMUM DEPTH OF 150MM IN SEED/SOD AREAS AND 600MM IN PLANTING BEDS UNLESS OTHERWISE SPECIFIED. EACH SOURCE OF TOPSOIL, IMPORTED OR NATIVE TO BE APPROVED BY LANDSCAPE ARCHITECT PRIOR TO USE. SUBMIT TOPSOIL ANALYSIS/TEST RESULTS TO LANDSCAPE ARCHITECT PRIOR TO ORDER OR DELIVERY TO SITE. TESTING TO BE IN ACCORDANCE WITH CONTRACT SPECIFICATIONS. PREPARED TOPSOIL SHALL BE 4 PARTS TOPSOIL TO ONE PART WELL-ROTTED COMPOST.
- 14. MULCH: TO BE SPREAD UNIFORMLY AROUND THE BASE OF TREES AND SHRUBS TO A MINIMUM DEPTH OF 100 MM. DO NOT PLACE MULCH IN DIRECT CONTACT WITH TRUNK OR STEM(S). ALLOW A 100 MM MULCH FREE ZONE AT TRUNK/STEMS. SHRUBS TO BE IN CONTINUOUSLY MULCHED PLANTING BEDS UNLESS OTHERWISE SPECIFIED.
- 15. SUPPLY AND PLACE SEED IN ACCORDANCE WITH OPSS 804 UNLESS OTHERWISE SPECIFIED. ALL 5:1 OR GREATER SLOPES TO BE SEEDED WITH TACKIFIER. ALL SLOPES GREATER THAN 3:1 SHALL BE MATTED WITH AN EROSION CONTROL BLANKET. SUPPLY AND PLACE SOD IN ACCORDANCE WITH OPSS 803 UNLESS OTHERWISE SPECIFIED.
- 16. THE CONTRACTOR IS TO REMOVE DEAD OR DAMAGED BRANCHES ON TREES OR SHRUBS.
   ALL PRUNING SHALL BE PERFORMED IN ACCORDANCE WITH STANDARD HORTICULTURAL PRACTICES AND APPROPRIATE TIMING FOR EACH SPECIES.
- 17. ALL STAKES AND ASSOCIATED TIES ARE TO BE REMOVED AFTER THE FIRST FULL GROWING SEASON. RODENT GUARDS ARE TO BE REMOVED AT THE CONCLUSION OF THE WARRANTY PERIOD. IF UTILIZED, GATORBAGS ARE TO BE REMOVED FOR WINTER MONTHS.