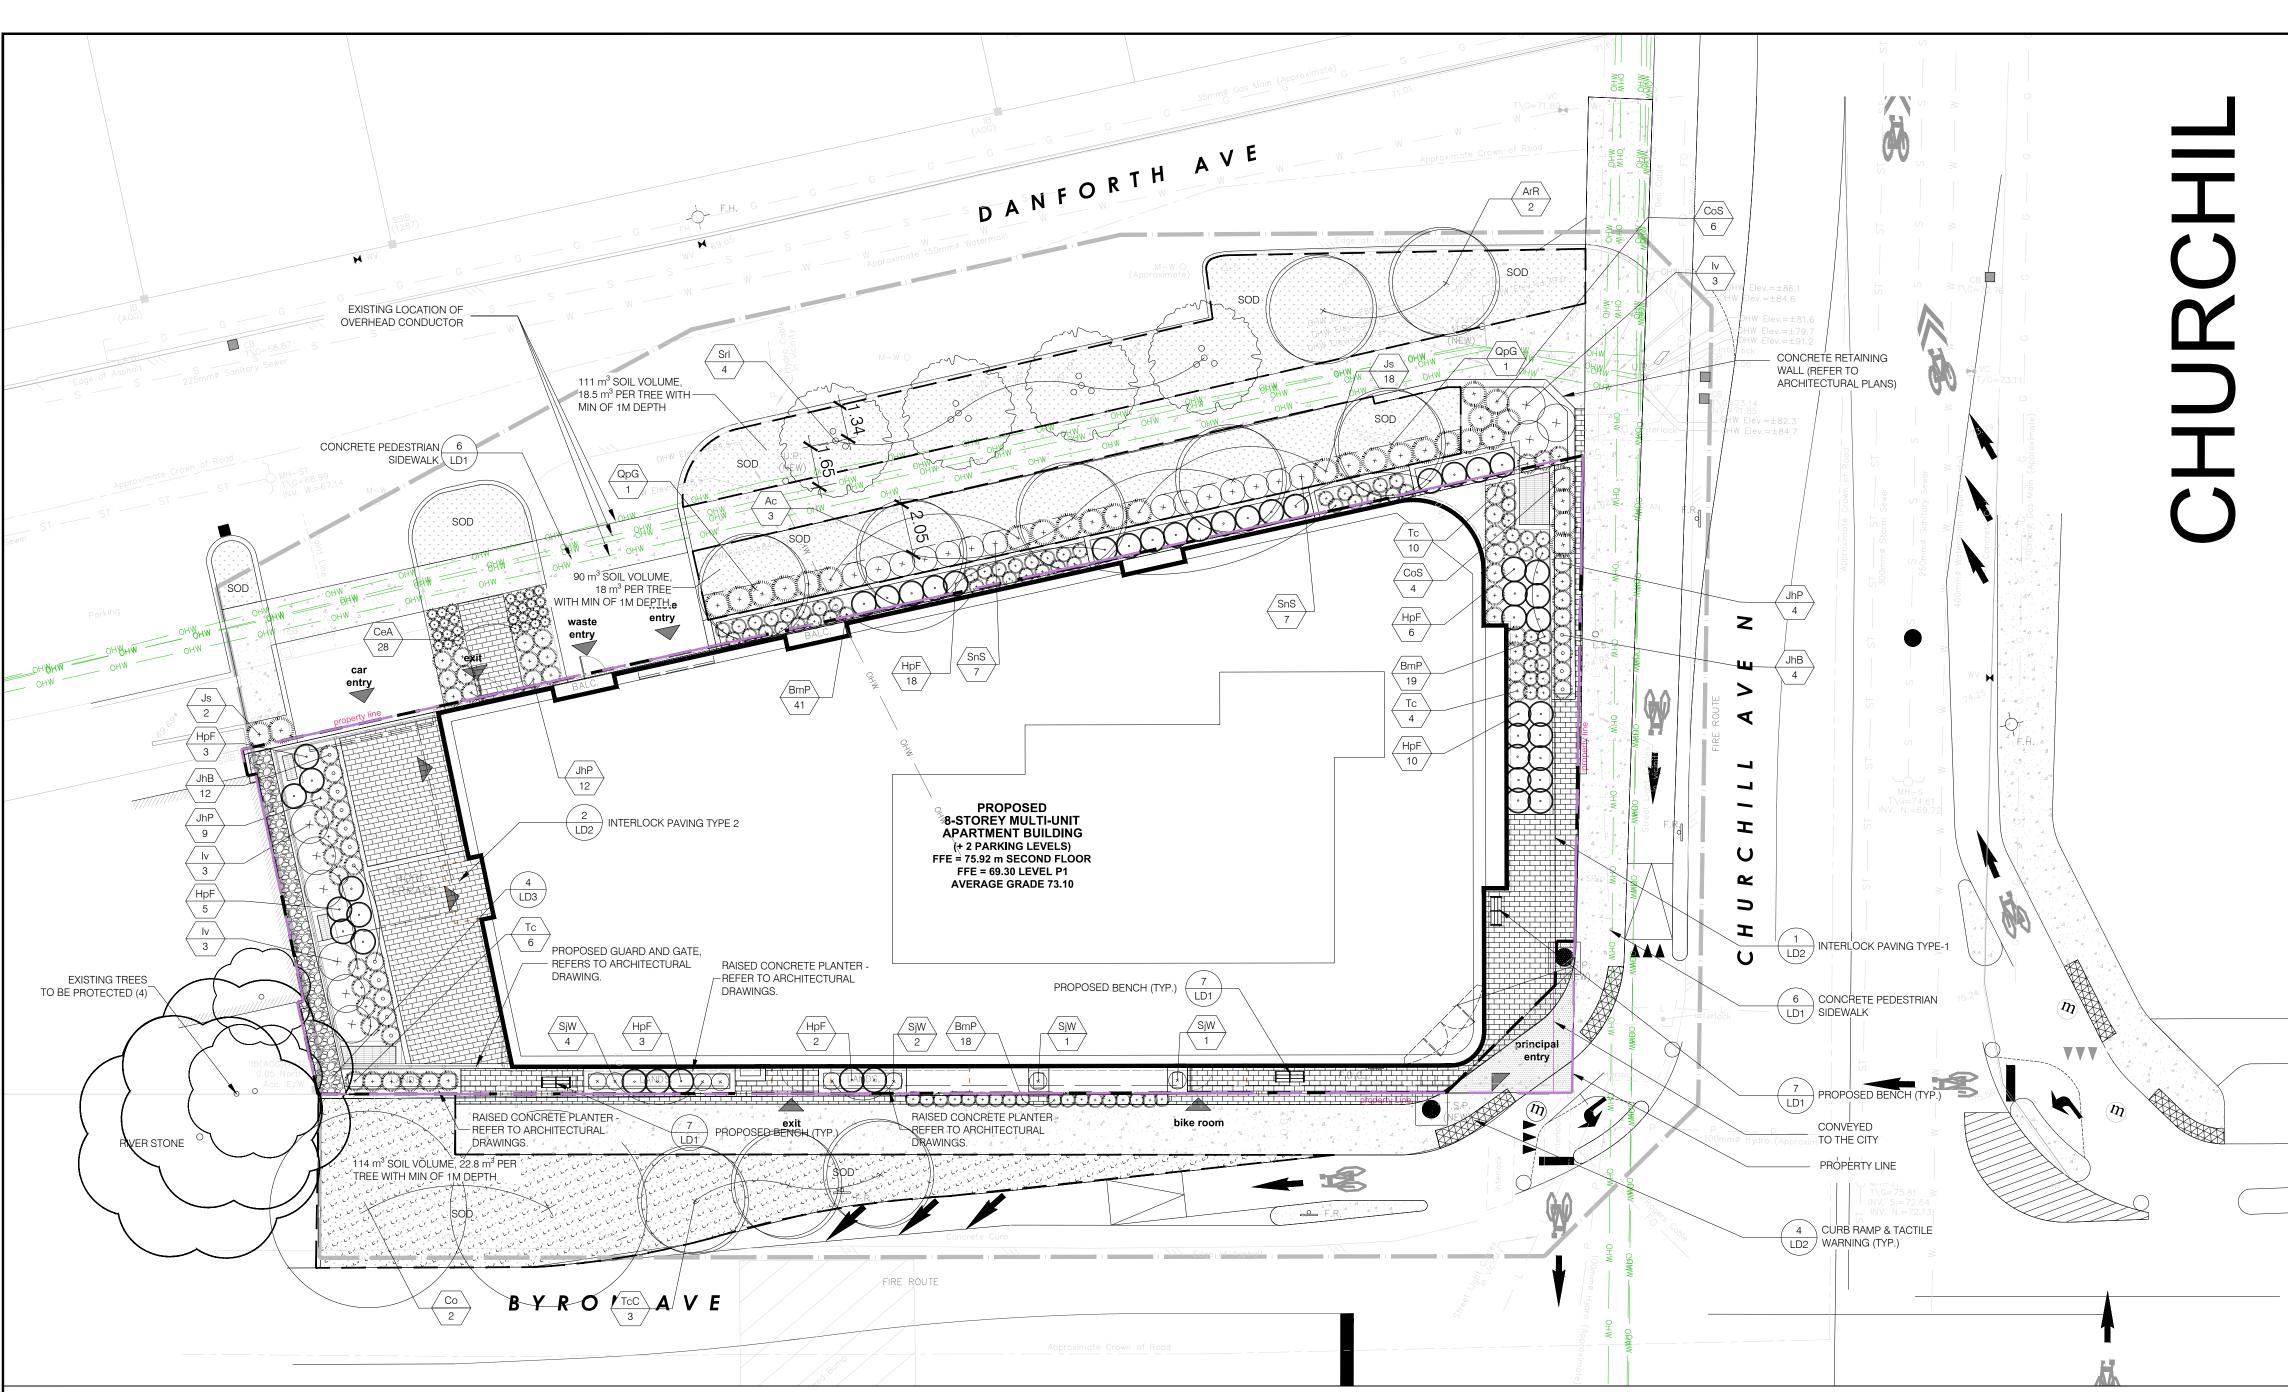

| KEY     | QTY.     | BOTANICAL NAME                           | COMMON NAME                 | CALIPER<br>(mm) | SIZE (cm) | CONDITION/<br>FORM | MIN. O.C.<br>SPACING (m) | SPECIES % |
|---------|----------|------------------------------------------|-----------------------------|-----------------|-----------|--------------------|--------------------------|-----------|
| DECIDUO | US TREES |                                          |                             | , ,             | , ,       |                    | . ,                      |           |
| Ac      | 3        | Amelanchier canadensis                   | Serviceberry                | 50              |           | W.B.               | 10                       | 19%       |
| ArR     | 2        | Acer rubrum 'Red Rocket'                 | Red Rocket Maple            | 50              |           | W.B.               | 10                       | 13%       |
| Co      | 2        | Celtis occidentalis                      | Hackberry                   | 50              |           | W.B.               | 10                       | 13%       |
| QpG     | 2        | Quercus palustris 'Green Pillar'         | Green Pillar Oak            | 50              |           | W.B.               | 10                       | 13%       |
| Srl     | 4        | Syringa reticula 'Ivory Silk'            | Ivory Silk Tree Lilac       | 50              |           | W.B.               | 10                       | 25%       |
| TcC     | 3        | Tilia cordata 'Corinthian'               | Corinthian Linden           | 50              |           | W.B.               | 10                       | 19%       |
| TOTAL:  | 16       |                                          |                             |                 |           |                    |                          | 100%      |
| BmP     | 78       | Buxus microphylla 'Pincushion'           | Pincushion Boxwood          |                 | 50        | 3 Gal.             | 1                        | 32%       |
| CoS     | 10       | Chamaecyparis obtusa 'Spiralis'          | Spiral Hinoki cypress       |                 | 50        | 3 Gal.             | 1                        | 4%        |
| HpF     | 47       | Hydrangea paniculata 'Fire Light Tidbit' | Fire Light Tidbit Hydrangea |                 | 50        | 3 Gal.             | 1                        | 19%       |
| lv      | 9        | llex verticillata                        | Winterberry                 |                 | 50        | 3 Gal.             | 1                        | 4%        |
| SjW     | 8        | Spiraea japonica 'Little Princess'       | Little Princess Spirea      |                 | 50        | 3 Gal.             | 1                        | 3%        |
| SnS     | 14       | Spiraea nipponica 'Snowmound'            | Snowmound Spirea            |                 |           |                    |                          | 6%        |
| Js      | 20       | Juniperus sabina                         | Juniperus sabina            |                 | 50        | 3 Gal.             | 1                        | 8%        |
| JhB     | 16       | Juniperus horizontalis 'Blue Chip'       | Creeping Juniper            |                 | 50        | 3 Gal.             | 1                        | 6%        |
| JhP     | 25       | Juniperus horizontalis 'Plumosa Compacta | Compact Andorra Juniper     |                 | 50        | 3 Gal.             | 1                        | 10%       |
| Тс      | 20       | Taxus canadensis                         | Canada Yew                  |                 | 50        | 3 Gal.             | 1                        | 8%        |
| TOTAL:  | 247      |                                          |                             |                 |           |                    |                          | 100%      |
| GRASSES | <b>;</b> |                                          |                             |                 |           |                    |                          |           |
| CeA     | 28       | Carex elata 'Aurea'                      | Bowles Golden Sedge         |                 |           | 1 Gal.             | 0.3                      | 100%      |
| TOTAL:  | 28       |                                          |                             |                 |           |                    |                          | 100%      |

## LANDSCAPE NOTES:

- 1. ALL WORK TO BE CARRIED OUT IN ACCORDANCE WITH BY-LAWS AND CODES HAVING
- JURISDICTION OVER SITE LOCATION.

  2. COMPLETE ALL WORK TO THE SATISFACTION OF THE LANDSCAPE ARCHITECT.
- 3. REPORT ANY CHANGES, DISCREPANCIES OR SUBSTITUTIONS TO THE LANDSCAPE ARCHITECT FOR REVIEW. OBTAIN APPROVAL FROM THE LANDSCAPE ARCHITECT BEFORE PROCEEDING.
- IT IS THE CONTRACTOR'S RESPONSIBILITY TO DETERMINE EXISTING SERVICE LOCATIONS.
   EXACT LOCATIONS OF PLANT MATERIAL WILL BE DETERMINED BY PLACEMENT OF SITE SERVICES SUCH AS HYDRO VAULTS, METERS,
- UTILITIES ROOF RAIN WATER LEADERS, DRIVEWAYS, LIGHT STANDARDS, ETC.

  6. ALL PLANT MATERIAL LOCATIONS TO BE STAKED OR MARKED OUT AND APPROVED BY
- LANDSCAPE ARCHITECT PRIOR TO INSTALLATION.

  7. SUPPLY ALL PLANT MATERIAL IN ACCORDANCE WITH THE CANADIAN STANDARDS FOR NURSERY STOCK (8th Ed.).
- 8. INSTALL PLANT MATERIAL ACCORDING TO DETAILS SHOWN.
  9. DISTURBED SOIL AREAS AROUND TREES AND SHRUBS ARE TO BE COVERED WITH SHREDDED CONIFER BARK MULCH SUCH AS
- 'CANADA RED' OR 'GRO-BARK' SPM MULCH, OR APPROVED EQUIVALENT. ALTERNATIVE MULCHES MUST BE APPROVED BY THE LANDSCAPE ARCHITECT.
- 10. CONTRACTOR TO UTILIZE LAYOUT DIMENSIONS WHERE PROVIDED.
  11. PROVIDE PLANTING BED AREA AS NOTED ON THE DRAWING OR TO ACCOMMODATE
- MATURE SIZE OF PLANT MATERIAL.

  12. ALL SUPPORT SYSTEMS MUST BE REMOVED BY THE CONTRACTOR AT TIME OF FINAL ACCEPTANCE. NO EXTRAS WILL BE PAID TO COMPLETE THIS WORK.
- 13. SUPPLY AND PLACE TOPSOIL IN ACCORDANCE WITH OPSS 570 TO A MINIMUM DEPTH OF
   150MM UNLESS OTHERWISE SPECIFIED.
   14. SUPPLY AND PLACE SOD IN ACCORDANCE WITH OPSS 571 UNLESS OTHERWISE
- 15. SUPPLY AND PLACE SEED IN ACCORDANCE WITH OPSS 572 UNLESS OTHERWISE SPECIFIED. ALL 5:1 OR GREATER SLOPES TO BE SEEDED WITH TACIFIER. CONTRACTOR TO PROVIDE NECESSARY EROSION CONTROL PROTECTION AS REQUIRED TO ENSURE SOIL STABILIZATION AND PROPER SEED GERMINATION.
- 16. ALL DIMENSIONS IN METRES UNLESS OTHERWISE NOTED. 17. IF DISCREPANCIES ARISE BETWEEN PLANT MATERIAL COUNT SHOWN ON DRAWING AND
- PLANT LIST, THE DRAWING SHALL BE CONSIDERED CORRECT.

  18. CONTRACTOR TO PROVIDE MINIMUM TWO (2) YEAR WARRANTY FROM DATE ACCEPTED ON ALL WORK UNLESS OTHERWISE SPECIFIED.
- 19. ANY SITE PLAN OR GRADING AND SERVICING SHOWN IS FOR INFORMATION ONLY. REFER TO APPROVED DRAWINGS.
- 20.NOT FOR CONSTRUCTION UNLESS STAMPED, SIGNED AND DATED BY LANDSCAPE ARCHITECT.
- 21.DRAWINGS NOT TO BE REPRODUCED WITHOUT WRITTEN CONSENT FROM LANDSCAPE ARCHITECT.
- 22.APPROVAL OF LANDSCAPE PLAN TO BE OBTAINED FROM MUNICIPALITY.
  23.FOR GRADING AND SERVICING INFORMATION REFER TO THE CONSULTING ENGINEER'S
- 24.FOR LIGHTING INFORMATION AND POWER DISTRIBUTION REFER TO THE ELECTRICAL CONSULTANT'S DRAWINGS.

## PLANTING NOTES

- 1. THE CONTRACTOR MUST NOTIFY THE LANDSCAPE ARCHITECT PRIOR TO THE COMMENCEMENT OF ANY PLANTING. THE CONTRACTOR SHALL SUPPLY ALL PLANTS AND MATERIALS IN QUANTITIES SUFFICIENT TO COMPLETE THE WORK SHOWN ON THIS DRAWING. ANY DISCREPANCIES BETWEEN QUANTITIES SHALL BE REPORTED TO THE LANDSCAPE ARCHITECT.
- 2. ALL LANDSCAPE WORKS WILL BE WARRANTIED FOR A PERIOD OF TWO YEARS FOLLOWING INSPECTION AND WRITTEN NOTICE OF START OF WARRANTY PERIOD AS DETERMINED AND PROVIDED BY THE LANDSCAPE ARCHITECT. PLANT MATERIAL, WHICH IS NOT IN A HEALTHY, VIGOROUS GROWING CONDITION AT THE END OF THE WARRANTY PERIOD, SHALL BE REPLACED TO THE SATISFACTION OF THE LANDSCAPE ARCHITECT / OWNER.
- 3. THE LANDSCAPE ARCHITECT RESERVES THE RIGHT TO EXTEND CONTRACTOR'S WARRANTY RESPONSIBILITIES FOR AN ADDITIONAL YEAR IF, AT THE END OF INITIAL WARRANTY PERIOD, LEAF DEVELOPMENT AND GROWTH IS NOT SUFFICIENT TO ENSURE FUTURE SURVIVAL AS DETERMINED BY THE LANDSCAPE ARCHITECT.
- 4. THE CONTRACTOR IS TO IDENTIFY WITH LANDSCAPE ARCHITECT/OWNER ANY MAINTENANCE REQUIREMENTS NECESSARY FOR WARRANTY PURPOSES.
- 5. PLANT MATERIALS SPECIFIED FOR THIS PROJECT WILL CONFORM TO THE CANADIAN NURSERY LANDSCAPE ASSOCIATION (C.N.L.A.) FOR SIZE, VARIETY AND CONDITION AS INDICATED ON THE PLANT SCHEDULE SHOWN ON THESE DRAWINGS. ANY PLANT MATERIALS WHICH DO NOT CONFORM WILL BE PROMPTLY REMOVED FROM THE SITE AND
- REPLACED BY THE CONTRACTOR AT NO ADDITIONAL COST TO THE PROJECT.

  6. THE LANDSCAPE ARCHITECT IS TO BE CONTACTED FOR INSPECTION AND WRITTEN APPROVAL PRIOR TO PLANT MATERIAL ARRIVING ON SITE. THE LANDSCAPE ARCHITECT RESERVED THE RIGHT TO REJECT ANY PLANT MATERIALS THAT HAVE NOT BEEN INSPECTED AND APPROVED.
- THE LANDSCAPE ARCHITECT RESERVES THE RIGHT TO REFUSE ACCEPTANCE OF ANY PLANT DISPLAYING POOR GROWTH HABITS, INJURY OR DISEASE. ANY PLANT MATERIAL THAT IS REJECTED BY THE LANDSCAPE ARCHITECT WILL BE PROMPTLY REMOVED FROM THE SITE AND REPLACED WITH MATERIAL OF ACCEPTABLE QUALITY AT NO ADDITIONAL CHARGE TO THE PROJECT.
- 8. PLANT MATERIALS COLLECTED FROM WILD SOURCES WILL NOT BE ACCEPTED WITHOUT WRITTEN APPROVAL OF THE LANDSCAPE ARCHITECT. THE LANDSCAPE ARCHITECT RESERVES THE RIGHT TO REQUIRE THAT SUPPLIER INVOICES BE SUBMITTED FOR INSPECTION AND APPROVAL PRIOR TO ACCEPTANCE.
- 9. ON-SITE LAYOUT OF THE PLANT MATERIALS TO BE APPROVED BY THE LANDSCAPE ARCHITECT PRIOR TO INSTALLATION. MINOR FIELD ADJUSTMENTS TO PLANT MATERIAL LOCATIONS MAY BE NECESSARY TO RESPOND TO THE LOCATIONS OF EXISTING PLANTS AND SITE CONDITIONS. THE CONTRACTOR TO REVIEW WITH LANDSCAPE ARCHITECT WHERE RELOCATIONS ARE NECESSARY. THE CONTRACTOR MUST RECEIVE APPROVAL FROM LANDSCAPE ARCHITECT PRIOR TO INSTALLATION.
- 10. PLANTS ARE NOT TO BE INSTALLED DURING EXTREME HEAT, DROUGHT, OR OTHER UNDESIRABLE CONDITIONS. THOROUGHLY WATER ALL PLANTS IMMEDIATELY AFTER INSTALLATION. THE CONTRACTOR SHALL REGULARLY MONITOR SITE CONDITIONS AND WATER AS REQUIRED TO ENSURE HEALTHY GROWTH CONDITIONS THROUGHOUT THE DURATION OF THE WARRANTY PERIOD.
- 11. DO NOT PLANT DIRECTLY IN CENTERLINE OF DRAINAGE SWALES OR DEPRESSION AREAS. WHERE PROPOSED PLANTING LOCATIONS CONFLICT WITH CONSTRUCTED SWALES OR LOW-LYING WET AREAS, CONTACT LANDSCAPE ARCHITECT FOR DIRECTION.
- 12. ALL PLANTS ARE TO BE PLANTED IN ACCORDANCE WITH THE PLANTING DETAILS SHOWN ON THIS DRAWING. ALL PLANTS ARE TO BE INSTALLED VERTICAL AND PLUMB, REGARDLESS OF GROUND SLOPE.
- 13. SUPPLY AND PLACE TOPSOIL IN ACCORDANCE WITH OPSS 802 TO A MINIMUM DEPTH OF 150MM IN SEED/SOD AREAS AND 600MM IN PLANTING BEDS UNLESS OTHERWISE SPECIFIED. EACH SOURCE OF TOPSOIL, IMPORTED OR NATIVE TO BE APPROVED BY LANDSCAPE ARCHITECT PRIOR TO USE. SUBMIT TOPSOIL ANALYSIS/TEST RESULTS TO LANDSCAPE ARCHITECT PRIOR TO ORDER OR DELIVERY TO SITE. TESTING TO BE IN ACCORDANCE WITH CONTRACT SPECIFICATIONS. PREPARED TOPSOIL SHALL BE 4 PARTS TOPSOIL TO ONE PART WELL-ROTTED COMPOST.
- 14. MULCH: TO BE SPREAD UNIFORMLY AROUND THE BASE OF TREES AND SHRUBS TO A MINIMUM DEPTH OF 100 MM. DO NOT PLACE MULCH IN DIRECT CONTACT WITH TRUNK OR STEM(S). ALLOW A 100 MM MULCH FREE ZONE AT TRUNK/STEMS. SHRUBS TO BE IN CONTINUOUSLY MULCHED PLANTING BEDS UNLESS OTHERWISE SPECIFIED.
- 15. SUPPLY AND PLACE SEED IN ACCORDANCE WITH OPSS 804 UNLESS OTHERWISE SPECIFIED. ALL 5:1 OR GREATER SLOPES TO BE SEEDED WITH TACKIFIER. ALL SLOPES GREATER THAN 3:1 SHALL BE MATTED WITH AN EROSION CONTROL BLANKET. SUPPLY AND PLACE SOD IN ACCORDANCE WITH OPSS 803 UNLESS OTHERWISE SPECIFIED.
- 16. THE CONTRACTOR IS TO REMOVE DEAD OR DAMAGED BRANCHES ON TREES OR SHRUBS.
   ALL PRUNING SHALL BE PERFORMED IN ACCORDANCE WITH STANDARD HORTICULTURAL PRACTICES AND APPROPRIATE TIMING FOR EACH SPECIES.
- 17. ALL STAKES AND ASSOCIATED TIES ARE TO BE REMOVED AFTER THE FIRST FULL GROWING SEASON. RODENT GUARDS ARE TO BE REMOVED AT THE CONCLUSION OF THE WARRANTY PERIOD. IF UTILIZED, GATORBAGS ARE TO BE REMOVED FOR WINTER MONTHS.