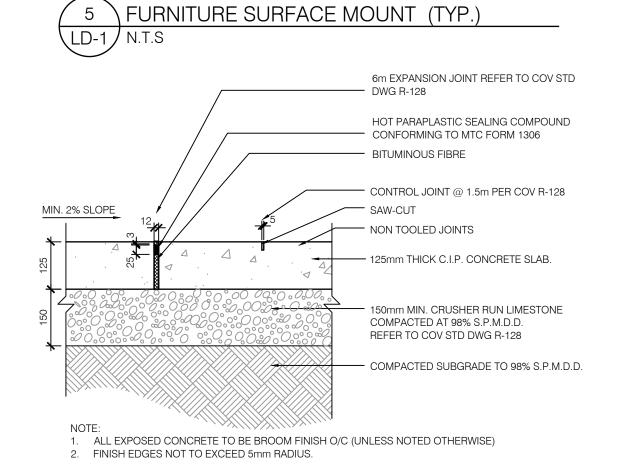

UNIT PAVING (FINISHED GRADE) 25mm MAX. SAND SETTING BED GEOTEXTILE FABRIC AT CONCRETE SUB-BASE CONCRETE BASE SHALL BE CLASS C2 WITH 5-7% AIR ENTRAINMENT, 32 MpA AT 28 DAYS WITH CONTRACTION JOINTS PER OPSD 551.010 GRANULAR 'A' COMPACTED TO 95% S.P.D. UNDISTURBED SUBGRADE OR GRANULAR 'A' BACKFILL

40mm DRAINAGE HOLES WITH PEA GRAVEL LOCATED EVERY 3m<sup>2</sup> O.C. AND AT LOWEST ELEVATIONS.COVER WITH GEOTEXTILE.

ALL DIMENSIONS IN MILLIMETERS UNLESS OTHERWISE NOTED. . PROVIDE CONTINUOUS EXPANSION JOINT AT PERIMETER OF CONCRETE SUB-BASE. 3. CONTRACTOR TO PROVIDE INSPECTION AND VERIFICATION CERTIFICATE OF SUB-BASE PRIOR TO GRANULAR INSTALLATION.