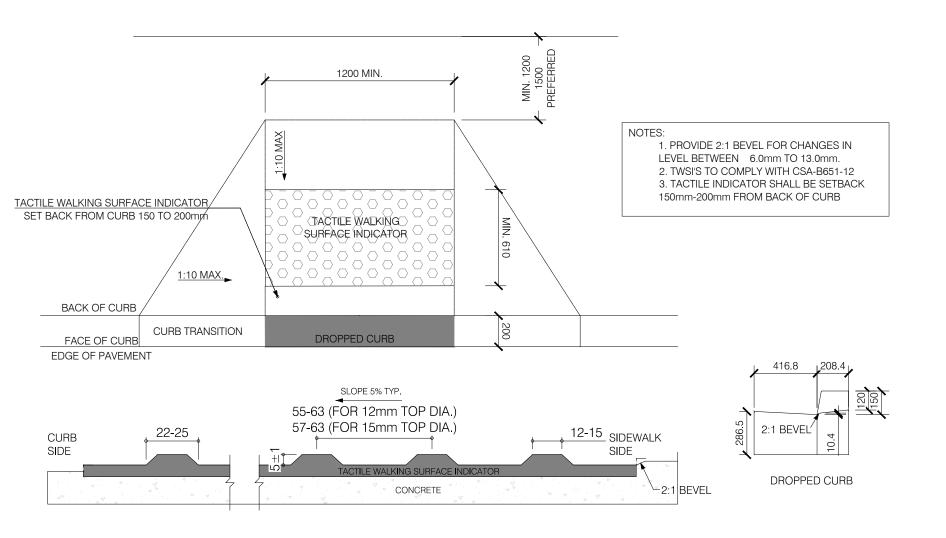

2 UNIT PAVING WITH CONCRETE BASE LD-2 N.T.S.

4 MINIMUM STANDARDS FOR ACCESSIBLE CURB RAMP & TACTILE WARNING STRIP LD-2 N.T.S.

CHURCHILL PROPERTIES INC. 5-145 SELECT AVE., TORONTO, ONTARIO

COPYRIGHT

This drawing has been prepared solely for the intended use, thus any reproduction or distribution for any purpose other than authorized by Arcadis is forbidden. Written dimensions shall have precedence over scaled dimensions. Contractors shall verify and be responsible for all dimensions and conditions on the job, and Arcadis shall be informed of any variations from the dimensions and conditions shown on the drawing. Shop drawings shall be submitted to Arcadis for general conformance before proceeding with fabrication.