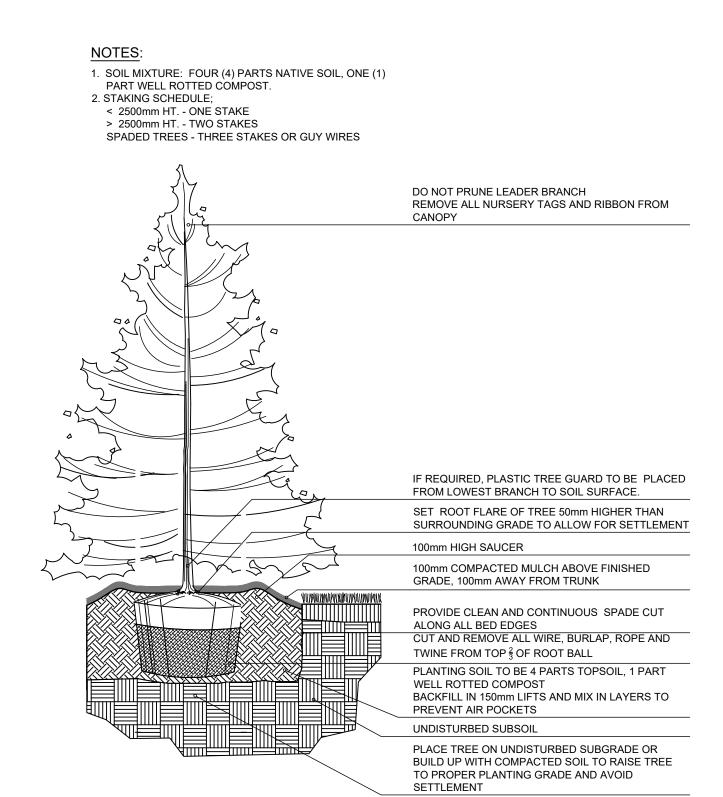

  12. ALL SUPPORT SYSTEMS MUST BE REMOVED BY THE CONTRACTOR AT TIME OF FINAL ACCEPTANCE. NO EXTRAS WILL BE PAID TO COMPLETE THIS WORK.
- 13. SUPPLY AND PLACE TOPSOIL IN ACCORDANCE WITH OPSS 570 TO A MINIMUM DEPTH OF
   150MM UNLESS OTHERWISE SPECIFIED.
   14. SUPPLY AND PLACE SOD IN ACCORDANCE WITH OPSS 571 UNLESS OTHERWISE
- 15. SUPPLY AND PLACE SEED IN ACCORDANCE WITH OPSS 572 UNLESS OTHERWISE SPECIFIED. ALL 5:1 OR GREATER SLOPES TO BE SEEDED WITH TACIFIER. CONTRACTOR TO PROVIDE NECESSARY EROSION CONTROL PROTECTION AS REQUIRED TO ENSURE SOIL STABILIZATION AND PROPER SEED GERMINATION.
- 16. ALL DIMENSIONS IN METRES UNLESS OTHERWISE NOTED. 17. IF DISCREPANCIES ARISE BETWEEN PLANT MATERIAL COUNT SHOWN ON DRAWING AND
- PLANT LIST, THE DRAWING SHALL BE CONSIDERED CORRECT.

  6. THE LANDSCAPE ARCHITECT IS TO BE CONTACTED FOR INSPECTION AND WRITTEN APPROVAL PRIOR TO PLANT MATERIAL ARRIVING ON SITE. THE LANDSCAPE ARCHITECT RESERVED THE RIGHT TO REJECT ANY PLANT MATERIALS THAT HAVE NOT BEEN INSPECTED AND APPROVED.
- THE LANDSCAPE ARCHITECT RESERVES THE RIGHT TO REFUSE ACCEPTANCE OF ANY PLANT DISPLAYING POOR GROWTH HABITS, INJURY OR DISEASE. ANY PLANT MATERIAL THAT IS REJECTED BY THE LANDSCAPE ARCHITECT WILL BE PROMPTLY REMOVED FROM THE SITE AND REPLACED WITH MATERIAL OF ACCEPTABLE QUALITY AT NO ADDITIONAL CHARGE TO THE PROJECT.
- 8. PLANT MATERIALS COLLECTED FROM WILD SOURCES WILL NOT BE ACCEPTED WITHOUT WRITTEN APPROVAL OF THE LANDSCAPE ARCHITECT. THE LANDSCAPE ARCHITECT RESERVES THE RIGHT TO REQUIRE THAT SUPPLIER INVOICES BE SUBMITTED FOR INSPECTION AND APPROVAL PRIOR TO ACCEPTANCE.
- 9. ON-SITE LAYOUT OF THE PLANT MATERIALS TO BE APPROVED BY THE LANDSCAPE ARCHITECT PRIOR TO INSTALLATION. MINOR FIELD ADJUSTMENTS TO PLANT MATERIAL LOCATIONS MAY BE NECESSARY TO RESPOND TO THE LOCATIONS OF EXISTING PLANTS AND SITE CONDITIONS. THE CONTRACTOR TO REVIEW WITH LANDSCAPE ARCHITECT WHERE RELOCATIONS ARE NECESSARY. THE CONTRACTOR MUST RECEIVE APPROVAL FROM LANDSCAPE ARCHITECT PRIOR TO INSTALLATION.
- 10. PLANTS ARE NOT TO BE INSTALLED DURING EXTREME HEAT, DROUGHT, OR OTHER UNDESIRABLE CONDITIONS. THOROUGHLY WATER ALL PLANTS IMMEDIATELY AFTER INSTALLATION. THE CONTRACTOR SHALL REGULARLY MONITOR SITE CONDITIONS AND WATER AS REQUIRED TO ENSURE HEALTHY GROWTH CONDITIONS THROUGHOUT THE DURATION OF THE WARRANTY PERIOD.
- 11. DO NOT PLANT DIRECTLY IN CENTERLINE OF DRAINAGE SWALES OR DEPRESSION AREAS. WHERE PROPOSED PLANTING LOCATIONS CONFLICT WITH CONSTRUCTED SWALES OR LOW-LYING WET AREAS, CONTACT LANDSCAPE ARCHITECT FOR DIRECTION.
- 12. ALL PLANTS ARE TO BE PLANTED IN ACCORDANCE WITH THE PLANTING DETAILS SHOWN ON THIS DRAWING. ALL PLANTS ARE TO BE INSTALLED VERTICAL AND PLUMB, REGARDLESS OF GROUND SLOPE.
- 13. SUPPLY AND PLACE TOPSOIL IN ACCORDANCE WITH OPSS 802 TO A MINIMUM DEPTH OF 150MM IN SEED/SOD AREAS AND 600MM IN PLANTING BEDS UNLESS OTHERWISE SPECIFIED. EACH SOURCE OF TOPSOIL, IMPORTED OR NATIVE TO BE APPROVED BY LANDSCAPE ARCHITECT PRIOR TO USE. SUBMIT TOPSOIL ANALYSIS/TEST RESULTS TO LANDSCAPE ARCHITECT PRIOR TO ORDER OR DELIVERY TO SITE. TESTING TO BE IN ACCORDANCE WITH CONTRACT SPECIFICATIONS. PREPARED TOPSOIL SHALL BE 4 PARTS TOPSOIL TO ONE PART WELL-ROTTED COMPOST.
- 14. MULCH: TO BE SPREAD UNIFORMLY AROUND THE BASE OF TREES AND SHRUBS TO A MINIMUM DEPTH OF 100 MM. DO NOT PLACE MULCH IN DIRECT CONTACT WITH TRUNK OR STEM(S). ALLOW A 100 MM MULCH FREE ZONE AT TRUNK/STEMS. SHRUBS TO BE IN CONTINUOUSLY MULCHED PLANTING BEDS UNLESS OTHERWISE SPECIFIED.
- 15. SUPPLY AND PLACE SEED IN ACCORDANCE WITH OPSS 804 UNLESS OTHERWISE SPECIFIED. ALL 5:1 OR GREATER SLOPES TO BE SEEDED WITH TACKIFIER. ALL SLOPES GREATER THAN 3:1 SHALL BE MATTED WITH AN EROSION CONTROL BLANKET. SUPPLY AND PLACE SOD IN ACCORDANCE WITH OPSS 803 UNLESS OTHERWISE SPECIFIED.
- 16. THE CONTRACTOR IS TO REMOVE DEAD OR DAMAGED BRANCHES ON TREES OR SHRUBS.
   ALL PRUNING SHALL BE PERFORMED IN ACCORDANCE WITH STANDARD HORTICULTURAL PRACTICES AND APPROPRIATE TIMING FOR EACH SPECIES.
- 17. ALL STAKES AND ASSOCIATED TIES ARE TO BE REMOVED AFTER THE FIRST FULL GROWING SEASON. RODENT GUARDS ARE TO BE REMOVED AT THE CONCLUSION OF THE WARRANTY PERIOD. IF UTILIZED, GATORBAGS ARE TO BE REMOVED FOR WINTER MONTHS.

BALLED & BURLAPPED/WIRE BASKET DECIDUOUS/CONIFEROUSTREE

BALLED AND BURLAPPED/POTTED SHRUB

CONTAINER GROWN PERENNIAL/GRASS

BALLED & BURLAPPED/WIRE BASKET CONIFEROUS TREE

5-145 SELECT AVE., TORONTO, ONTARIO