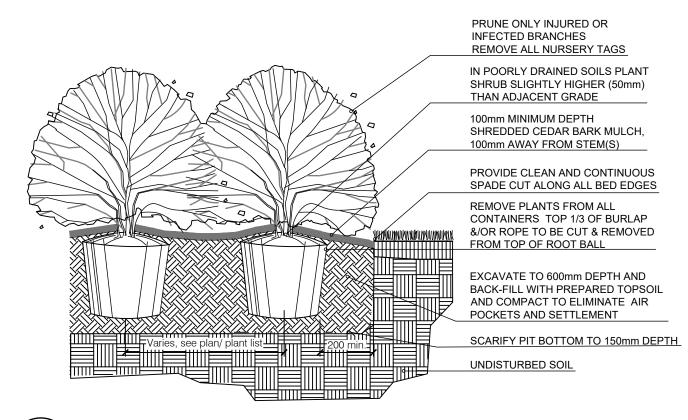

  6. ALL PLANT MATERIAL LOCATIONS TO BE STAKED OR MARKED OUT AND APPROVED BY
- LANDSCAPE ARCHITECT PRIOR TO INSTALLATION.

  7. SUPPLY ALL PLANT MATERIAL IN ACCORDANCE WITH THE CANADIAN STANDARDS FOR NURSERY STOCK (8th Ed.).
- 8. INSTALL PLANT MATERIAL ACCORDING TO DETAILS SHOWN.
  9. DISTURBED SOIL AREAS AROUND TREES AND SHRUBS ARE TO BE COVERED WITH SHREDDED CONIFER BARK MULCH SUCH AS
- 'CANADA RED' OR 'GRO-BARK' SPM MULCH, OR APPROVED EQUIVALENT. ALTERNATIVE MULCHES MUST BE APPROVED BY THE LANDSCAPE ARCHITECT.
- 10. CONTRACTOR TO UTILIZE LAYOUT DIMENSIONS WHERE PROVIDED.
  11. PROVIDE PLANTING BED AREA AS NOTED ON THE DRAWING OR TO ACCOMMODATE
- MATURE SIZE OF PLANT MATERIAL.

  12. ALL SUPPORT SYSTEMS MUST BE REMOVED BY THE CONTRACTOR AT TIME OF FINAL ACCEPTANCE. NO EXTRAS WILL BE PAID TO COMPLETE THIS WORK.
- 13. SUPPLY AND PLACE TOPSOIL IN ACCORDANCE WITH OPSS 570 TO A MINIMUM DEPTH OF
   150MM UNLESS OTHERWISE SPECIFIED.
   14. SUPPLY AND PLACE SOD IN ACCORDANCE WITH OPSS 571 UNLESS OTHERWISE
- 15. SUPPLY AND PLACE SEED IN ACCORDANCE WITH OPSS 572 UNLESS OTHERWISE SPECIFIED. ALL 5:1 OR GREATER SLOPES TO BE SEEDED WITH TACIFIER. CONTRACTOR TO PROVIDE NECESSARY EROSION CONTROL PROTECTION AS REQUIRED TO ENSURE SOIL STABILIZATION AND PROPER SEED GERMINATION.
- 16. ALL DIMENSIONS IN METRES UNLESS OTHERWISE NOTED. 17. IF DISCREPANCIES ARISE BETWEEN PLANT MATERIAL COUNT SHOWN ON DRAWING AND
- PLANT LIST, THE DRAWING SHALL BE CONSIDERED CORRECT.

  6. THE LANDSCAPE ARCHITECT IS TO BE CONTACTED FOR INSPECTION AND WRITTEN APPROVAL PRIOR TO PLANT MATERIAL ARRIVING ON SITE. THE LANDSCAPE ARCHITECT RESERVED THE RIGHT TO REJECT ANY PLANT MATERIALS THAT HAVE NOT BEEN INSPECTED AND APPROVED.
- THE LANDSCAPE ARCHITECT RESERVES THE RIGHT TO REFUSE ACCEPTANCE OF ANY PLANT DISPLAYING POOR GROWTH HABITS, INJURY OR DISEASE. ANY PLANT MATERIAL THAT IS REJECTED BY THE LANDSCAPE ARCHITECT WILL BE PROMPTLY REMOVED FROM THE SITE AND REPLACED WITH MATERIAL OF ACCEPTABLE QUALITY AT NO ADDITIONAL CHARGE TO THE PROJECT.
- 8. PLANT MATERIALS COLLECTED FROM WILD SOURCES WILL NOT BE ACCEPTED WITHOUT WRITTEN APPROVAL OF THE LANDSCAPE ARCHITECT. THE LANDSCAPE ARCHITECT RESERVES THE RIGHT TO REQUIRE THAT SUPPLIER INVOICES BE SUBMITTED FOR INSPECTION AND APPROVAL PRIOR TO ACCEPTANCE.
- 9. ON-SITE LAYOUT OF THE PLANT MATERIALS TO BE APPROVED BY THE LANDSCAPE ARCHITECT PRIOR TO INSTALLATION. MINOR FIELD ADJUSTMENTS TO PLANT MATERIAL LOCATIONS MAY BE NECESSARY TO RESPOND TO THE LOCATIONS OF EXISTING PLANTS AND SITE CONDITIONS. THE CONTRACTOR TO REVIEW WITH LANDSCAPE ARCHITECT WHERE RELOCATIONS ARE NECESSARY. THE CONTRACTOR MUST RECEIVE APPROVAL FROM LANDSCAPE ARCHITECT PRIOR TO INSTALLATION.
- 10. PLANTS ARE NOT TO BE INSTALLED DURING EXTREME HEAT, DROUGHT, OR OTHER UNDESIRABLE CONDITIONS. THOROUGHLY WATER ALL PLANTS IMMEDIATELY AFTER INSTALLATION. THE CONTRACTOR SHALL REGULARLY MONITOR SITE CONDITIONS AND WATER AS REQUIRED TO ENSURE HEALTHY GROWTH CONDITIONS THROUGHOUT THE DURATION OF THE WARRANTY PERIOD.
- 11. DO NOT PLANT DIRECTLY IN CENTERLINE OF DRAINAGE SWALES OR DEPRESSION AREAS. WHERE PROPOSED PLANTING LOCATIONS CONFLICT WITH CONSTRUCTED SWALES OR LOW-LYING WET AREAS, CONTACT LANDSCAPE ARCHITECT FOR DIRECTION.
- 12. ALL PLANTS ARE TO BE PLANTED IN ACCORDANCE WITH THE PLANTING DETAILS SHOWN ON THIS DRAWING. ALL PLANTS ARE TO BE INSTALLED VERTICAL AND PLUMB, REGARDLESS OF GROUND SLOPE.
- 13. SUPPLY AND PLACE TOPSOIL IN ACCORDANCE WITH OPSS 802 TO A MINIMUM DEPTH OF 150MM IN SEED/SOD AREAS AND 600MM IN PLANTING BEDS UNLESS OTHERWISE SPECIFIED. EACH SOURCE OF TOPSOIL, IMPORTED OR NATIVE TO BE APPROVED BY LANDSCAPE ARCHITECT PRIOR TO USE. SUBMIT TOPSOIL ANALYSIS/TEST RESULTS TO LANDSCAPE ARCHITECT PRIOR TO ORDER OR DELIVERY TO SITE. TESTING TO BE IN ACCORDANCE WITH CONTRACT SPECIFICATIONS. PREPARED TOPSOIL SHALL BE 4 PARTS TOPSOIL TO ONE PART WELL-ROTTED COMPOST.
- 14. MULCH: TO BE SPREAD UNIFORMLY AROUND THE BASE OF TREES AND SHRUBS TO A MINIMUM DEPTH OF 100 MM. DO NOT PLACE MULCH IN DIRECT CONTACT WITH TRUNK OR STEM(S). ALLOW A 100 MM MULCH FREE ZONE AT TRUNK/STEMS. SHRUBS TO BE IN CONTINUOUSLY MULCHED PLANTING BEDS UNLESS OTHERWISE SPECIFIED.
- 15. SUPPLY AND PLACE SEED IN ACCORDANCE WITH OPSS 804 UNLESS OTHERWISE SPECIFIED. ALL 5:1 OR GREATER SLOPES TO BE SEEDED WITH TACKIFIER. ALL SLOPES GREATER THAN 3:1 SHALL BE MATTED WITH AN EROSION CONTROL BLANKET. SUPPLY AND PLACE SOD IN ACCORDANCE WITH OPSS 803 UNLESS OTHERWISE SPECIFIED.
- 16. THE CONTRACTOR IS TO REMOVE DEAD OR DAMAGED BRANCHES ON TREES OR SHRUBS.
   ALL PRUNING SHALL BE PERFORMED IN ACCORDANCE WITH STANDARD HORTICULTURAL PRACTICES AND APPROPRIATE TIMING FOR EACH SPECIES.
- 17. ALL STAKES AND ASSOCIATED TIES ARE TO BE REMOVED AFTER THE FIRST FULL GROWING SEASON. RODENT GUARDS ARE TO BE REMOVED AT THE CONCLUSION OF THE WARRANTY PERIOD. IF UTILIZED, GATORBAGS ARE TO BE REMOVED FOR WINTER MONTHS.

BALLED & BURLAPPED/WIRE BASKET DECIDUOUS/CONIFEROUSTREE

BALLED AND BURLAPPED/POTTED SHRUB

CONTAINER GROWN PERENNIAL/GRASS

BALLED & BURLAPPED/WIRE BASKET CONIFEROUS TREE

5-145 SELECT AVE., TORONTO, ONTARIO