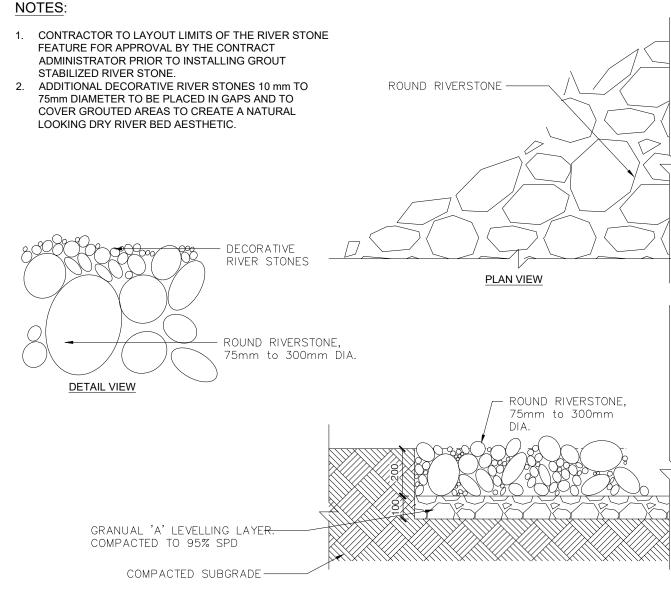

40mm DRAINAGE HOLES WITH PEA GRAVEL LOCATED EVERY 3m<sup>2</sup> O.C. AND AT LOWEST ELEVATIONS.COVER WITH GEOTEXTILE.

ALL DIMENSIONS IN MILLIMETERS UNLESS OTHERWISE NOTED. . PROVIDE CONTINUOUS EXPANSION JOINT AT PERIMETER OF CONCRETE SUB-BASE. 3. CONTRACTOR TO PROVIDE INSPECTION AND VERIFICATION CERTIFICATE OF SUB-BASE PRIOR TO GRANULAR INSTALLATION.