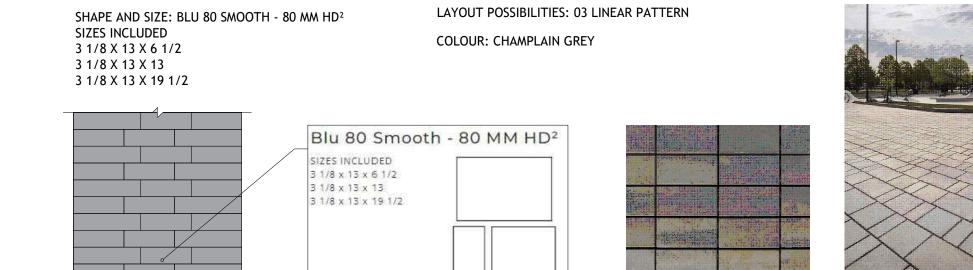

SHEET TITLE LANDSCAPE DETAILS

SHEET NUMBER

ISSUE

NAME: BLU GRANDE SMOOTH COMMERCIAL

TEXTURE: HD<sup>2</sup> SMOOTH

SHAPE AND SIZE: 2 3/8 X 19 1/2 X 32 1/2

LAYOUT POSSIBILITIES: 03 LINEAR PATTERN

1 UNIT PAVING PATTERN TYPE 1 - SUPPLIED BY TECHO-BLOC LD-2 N.T.S.