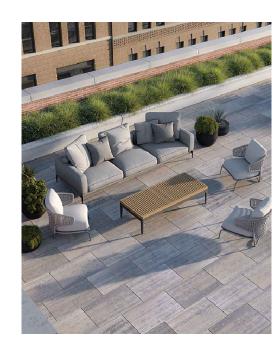

SHEET TITLE LANDSCAPE DETAILS

SHEET NUMBER

ISSUE

NAME: BLU GRANDE SMOOTH COMMERCIAL

TEXTURE: HD<sup>2</sup> SMOOTH

SHAPE AND SIZE: 2 3/8 X 19 1/2 X 32 1/2

LAYOUT POSSIBILITIES: 03 LINEAR PATTERN

1 UNIT PAVING PATTERN TYPE 1 - SUPPLIED BY TECHO-BLOC LD-2 N.T.S.