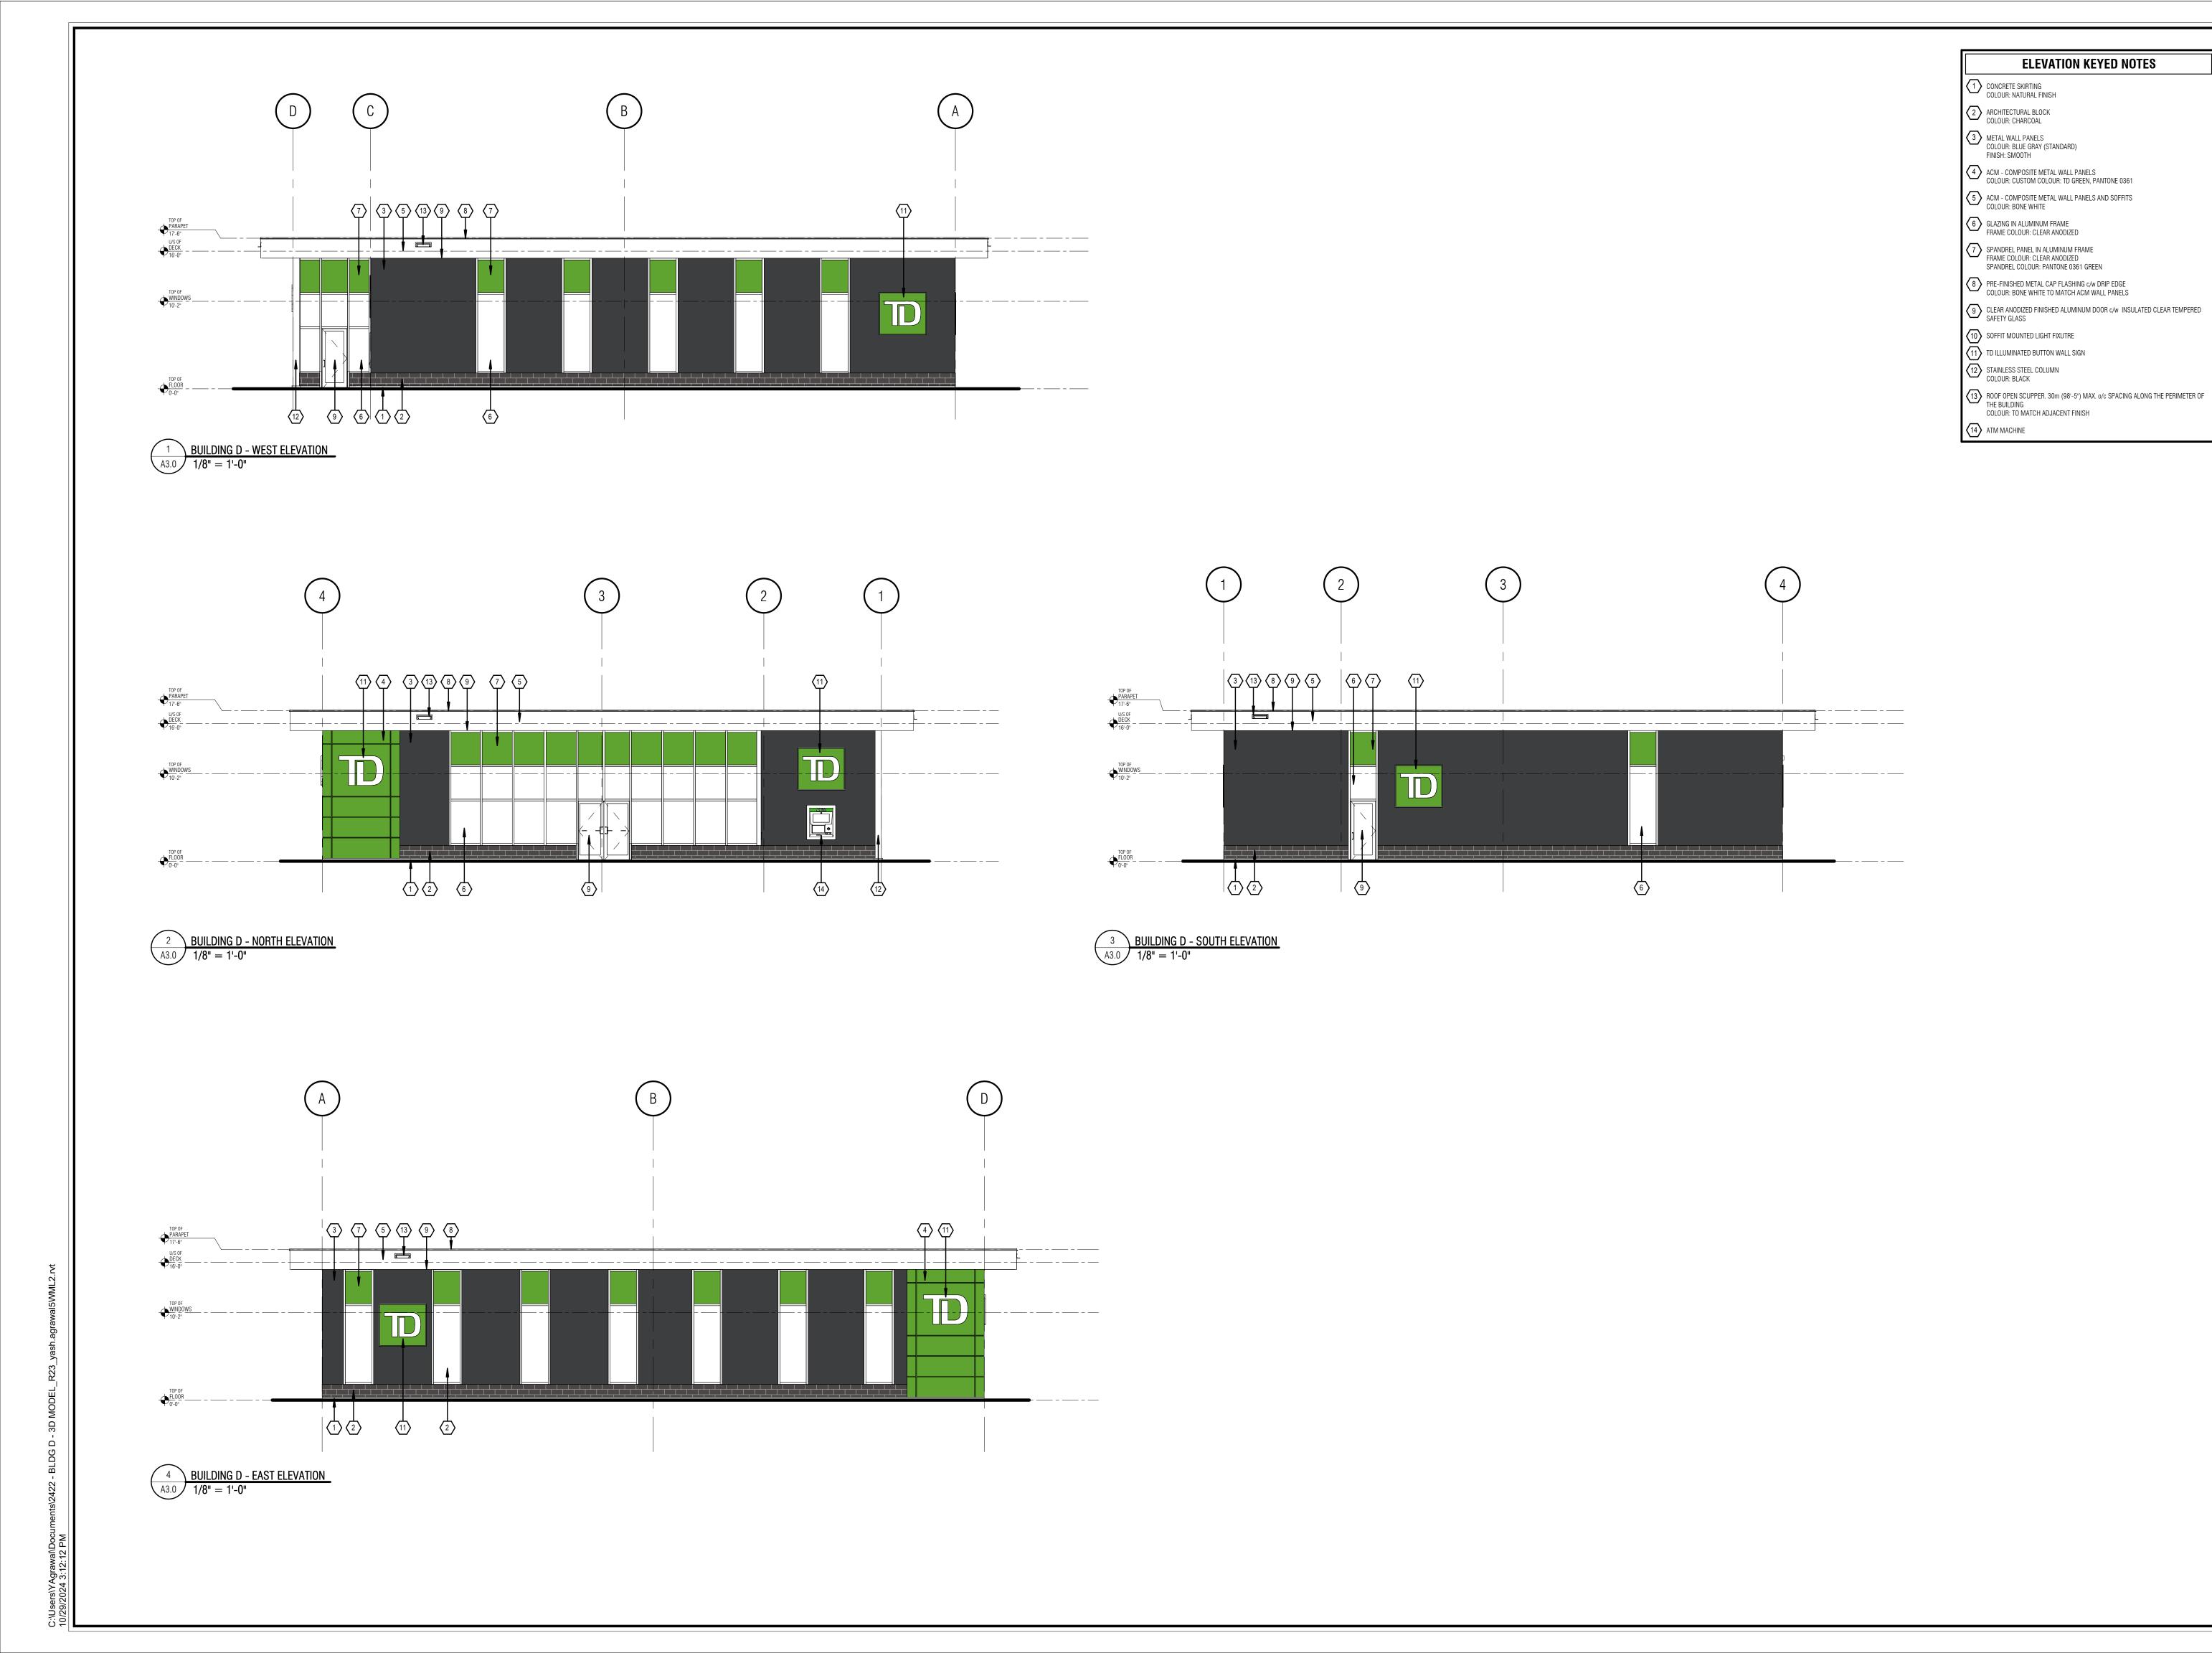

CONSULTANT STAMP:

1 ISSUED FOR SPA 2024.10.29
REV DESCRIPTION DATE

APPROVAL

PROJECT FOR:

MAVERICK

DEVELOPMENT CORPORATION

FINDLAY CREEK - BLDG D

TINDLAT GNEEK - DLDG D

BANK ST. OTTAWA, ON

DRAWING:

EXTERIOR ELEVATIONS BLDG D

 $\begin{array}{c|cccc} \text{DRAWN:} & \text{CHECKED:} & \text{JOB NUMBER:} \\ \text{Y.A.} & \text{S.R.} & 24422 \\ \hline \text{DATE (YYYY/MM/DD):} & \text{SCALE:} \\ 2024.10.25 & 1/8" = 1'-0" \\ \hline \text{DRAWING NUMBER:} & \text{REVISION NUMBER:} \\ \hline \textbf{A3.0} & \textbf{R1} \\ \hline \end{array}$