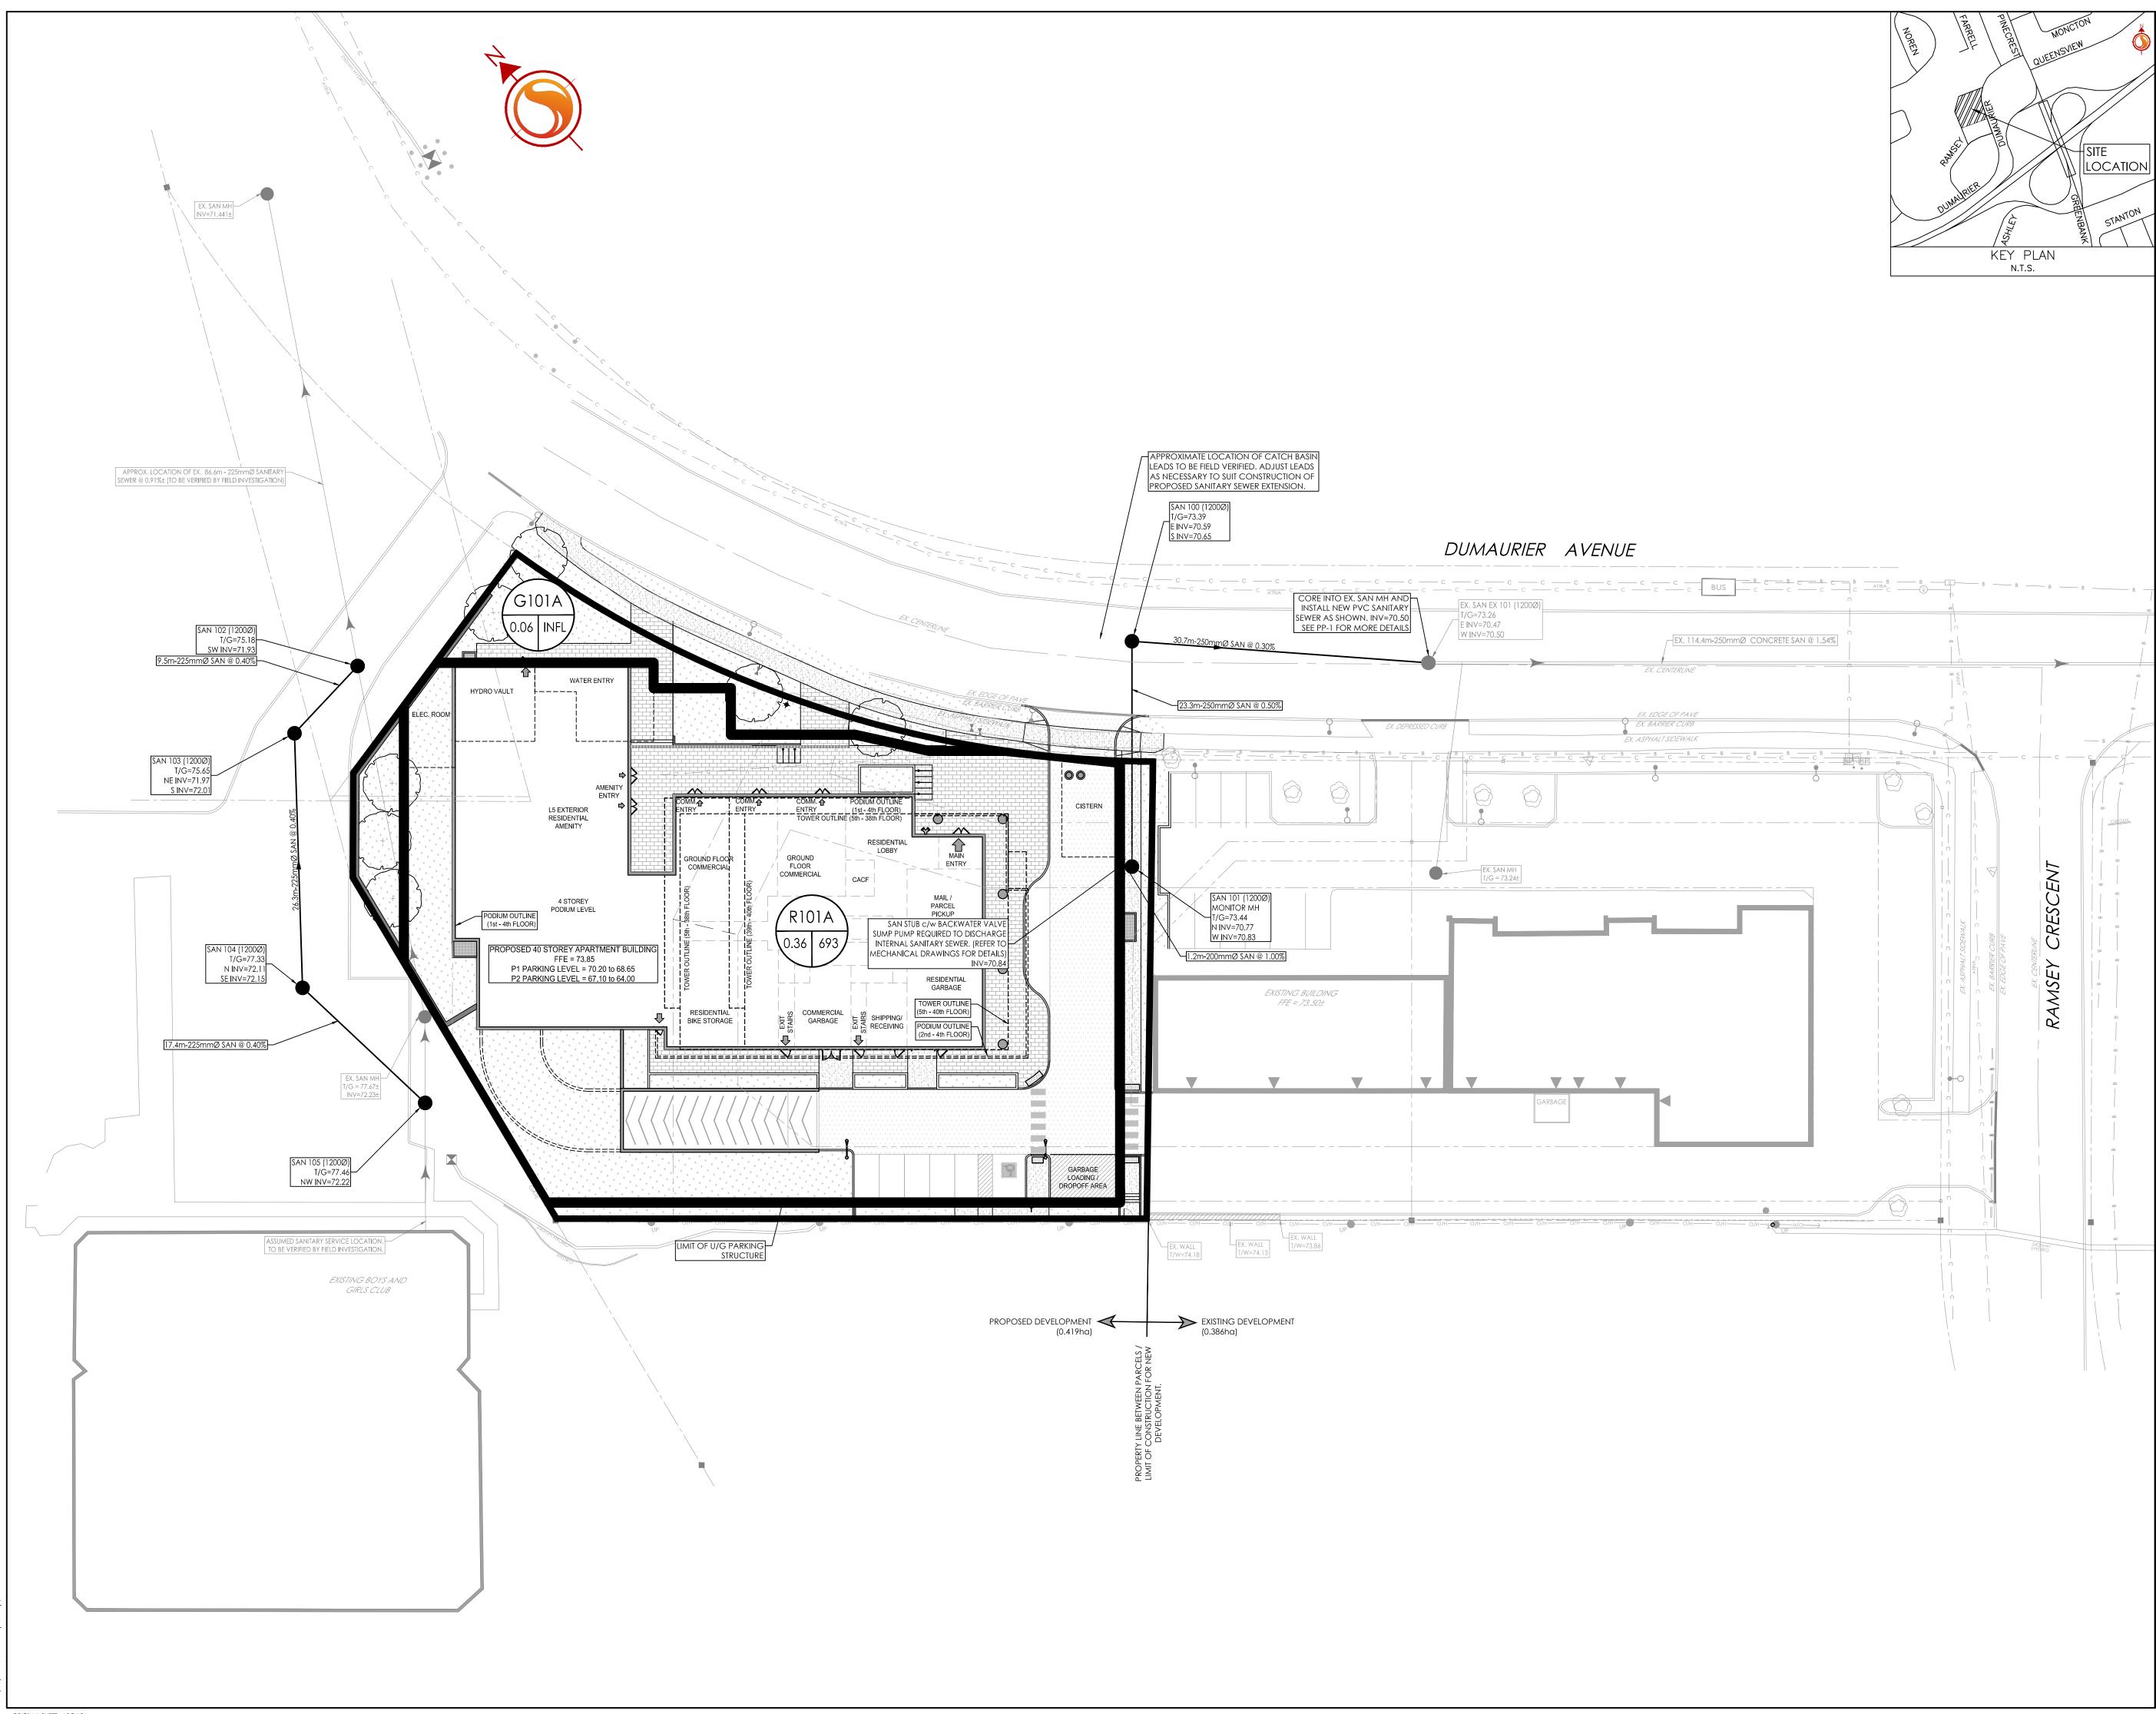

- POPULATION

— SANITARY DRAINAGE AREA ha.

— SANITARY DRAINAGE AREA ID# — INFILTRATION RATES

SANITARY DRAINAGE AREA

EXISTING SANITARY SEWER

LANDSCAPE AREAS

## SANITARY STATS

POPULATION COUNT 240 - 1 BEDROOM APTS @ 1.4PPU = 336 PEOPLE 161 - 2 BEDROOM APTS @ 2.1PPU = 338 PEOPLE 6 - 3 BEDROOM APTS @ 3.1PPU = 19 PEOPLE TOTAL POPULATION = 693

TOTAL COMMERCIAL SPACE = 200.0m<sup>2</sup> (0.02ha) @ 28,000 L/ha/day