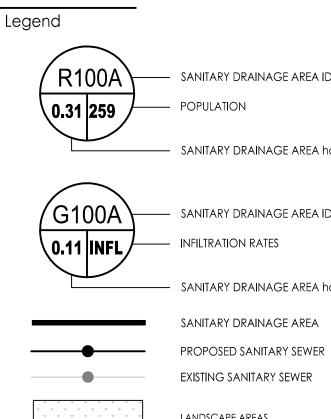

- POPULATION

— SANITARY DRAINAGE AREA ha.

— SANITARY DRAINAGE AREA ID# — INFILTRATION RATES

SANITARY DRAINAGE AREA

EXISTING SANITARY SEWER

LANDSCAPE AREAS