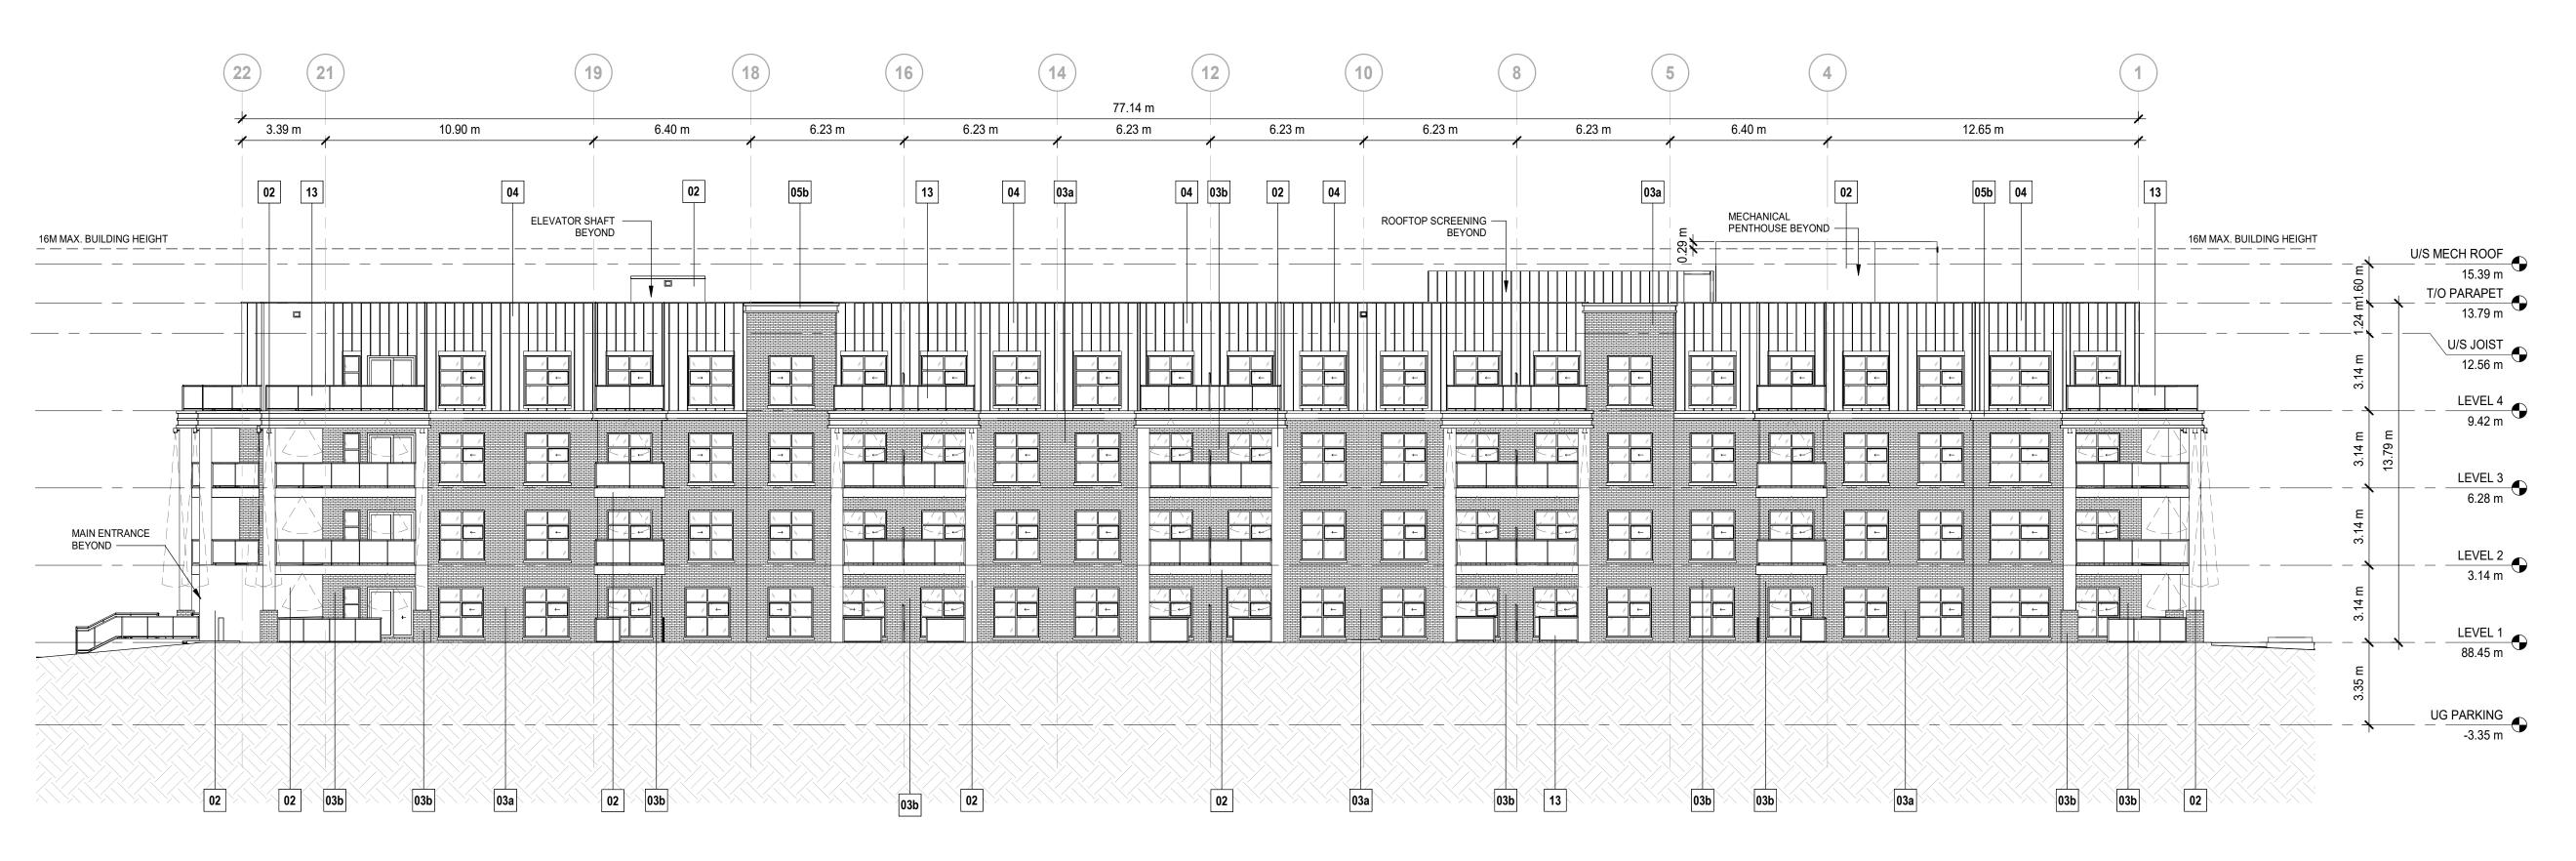

1 EAST ELEVATION

DP30-01 SCALE: 1:150

2 NORTH ELEVATION - 1

DP30-01 SCALE: 1:150

NORTH ELEVATION - 2

DP30-01 SCALE: 1:150

MATERIAL LEGEND

SMOOTH METAL PANEL
COLOR: COPPER PENNY
MANUFACTURER: TBD

FIBER CEMENT SIDING - SMOOTH
COLOR: IRON GRAY
MANUFACTURER: TBD

BRICK MASONRY
COLOR: ASH
MANUFACTURER: TBD

BRICK MASONRY
COLOR: OBSIDIAN
MANUFACTURER: TBD

STANDING SEAM METAL PANEL
COLOR: COPPER PENNY
MANUFACTURER: TBD

FIBER CEMENT SIDING - SMOOTH

05b FIBER CEMENT SIDING - SMOOTH
COLOR: ARCTIC WHITE
MANUFACTURER: TBD

WINDOW WALL ASSEMBLY
COLOR: CLEAR GLASS
MANUFACTURER: TBD

MANUFACTURER: TBD

GLASS BALCONY RAILING
COLOR: BLACK POWDER COATED ALUMINUM W/ BRONZE GLASS INSERTS
MANUFACTURER: TBD