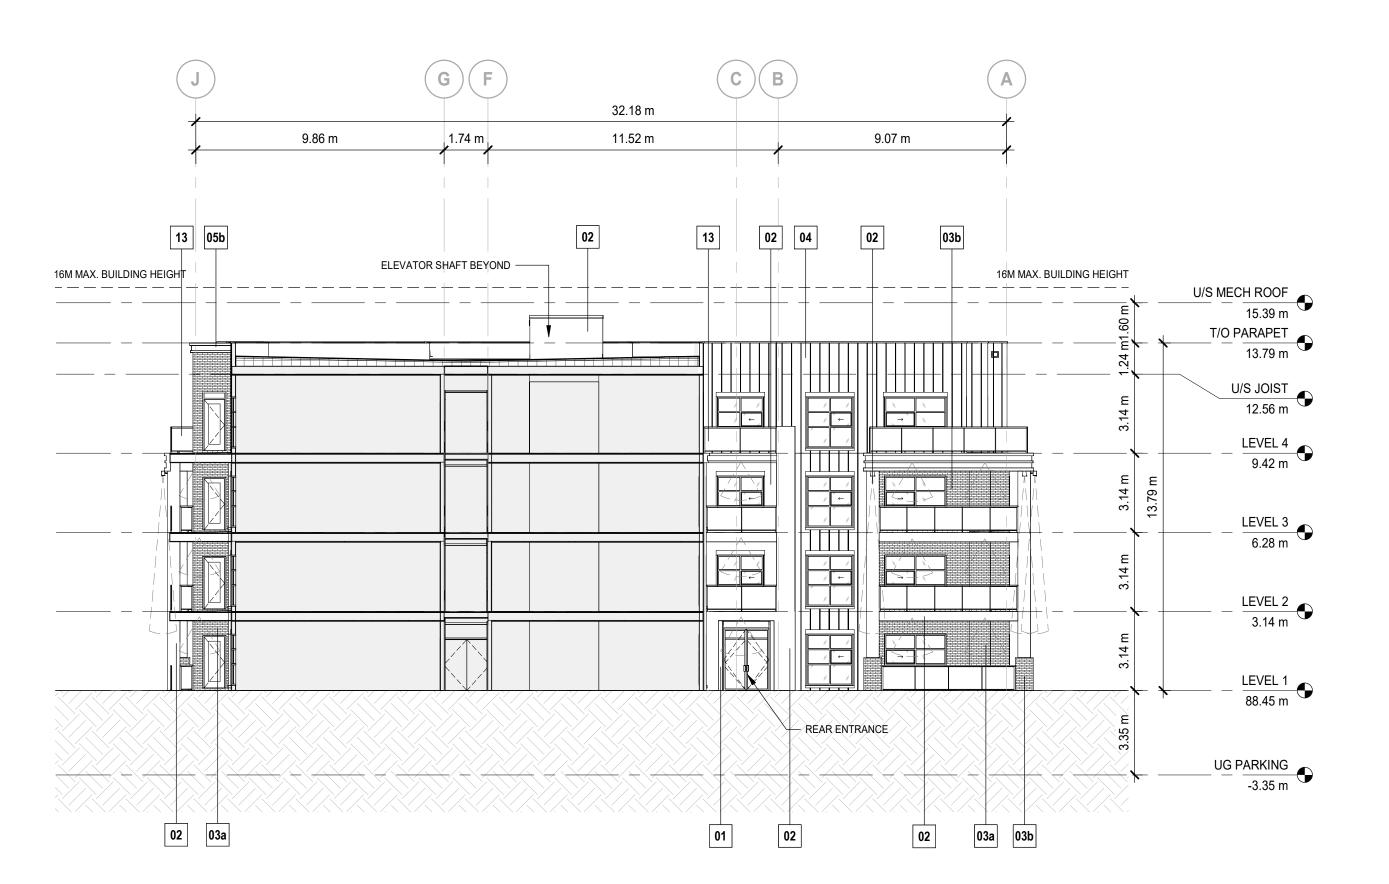

1 EAST ELEVATION

DP30-01 SCALE: 1:150

2 NORTH ELEVATION - 1

DP30-01 SCALE: 1:150

NORTH ELEVATION - 2

DP30-01 SCALE: 1:150

MATERIAL LEGEND

SMOOTH METAL PANEL
COLOR: COPPER PENNY
MANUFACTURER: TBD

FIBER CEMENT SIDING - SMOOTH
COLOR: IRON GRAY
MANUFACTURER: TBD

BRICK MASONRY
COLOR: ASH
MANUFACTURER: TBD

BRICK MASONRY
COLOR: OBSIDIAN
MANUFACTURER: TBD

STANDING SEAM METAL PANEL
COLOR: COPPER PENNY
MANUFACTURER: TBD

FIBER CEMENT SIDING - SMOOTH

05b FIBER CEMENT SIDING - SMOOTH
COLOR: ARCTIC WHITE
MANUFACTURER: TBD

WINDOW WALL ASSEMBLY
COLOR: CLEAR GLASS
MANUFACTURER: TBD

MANUFACTURER: TBD

GLASS BALCONY RAILING
COLOR: BLACK POWDER COATED ALUMINUM W/ BRONZE GLASS INSERTS
MANUFACTURER: TBD