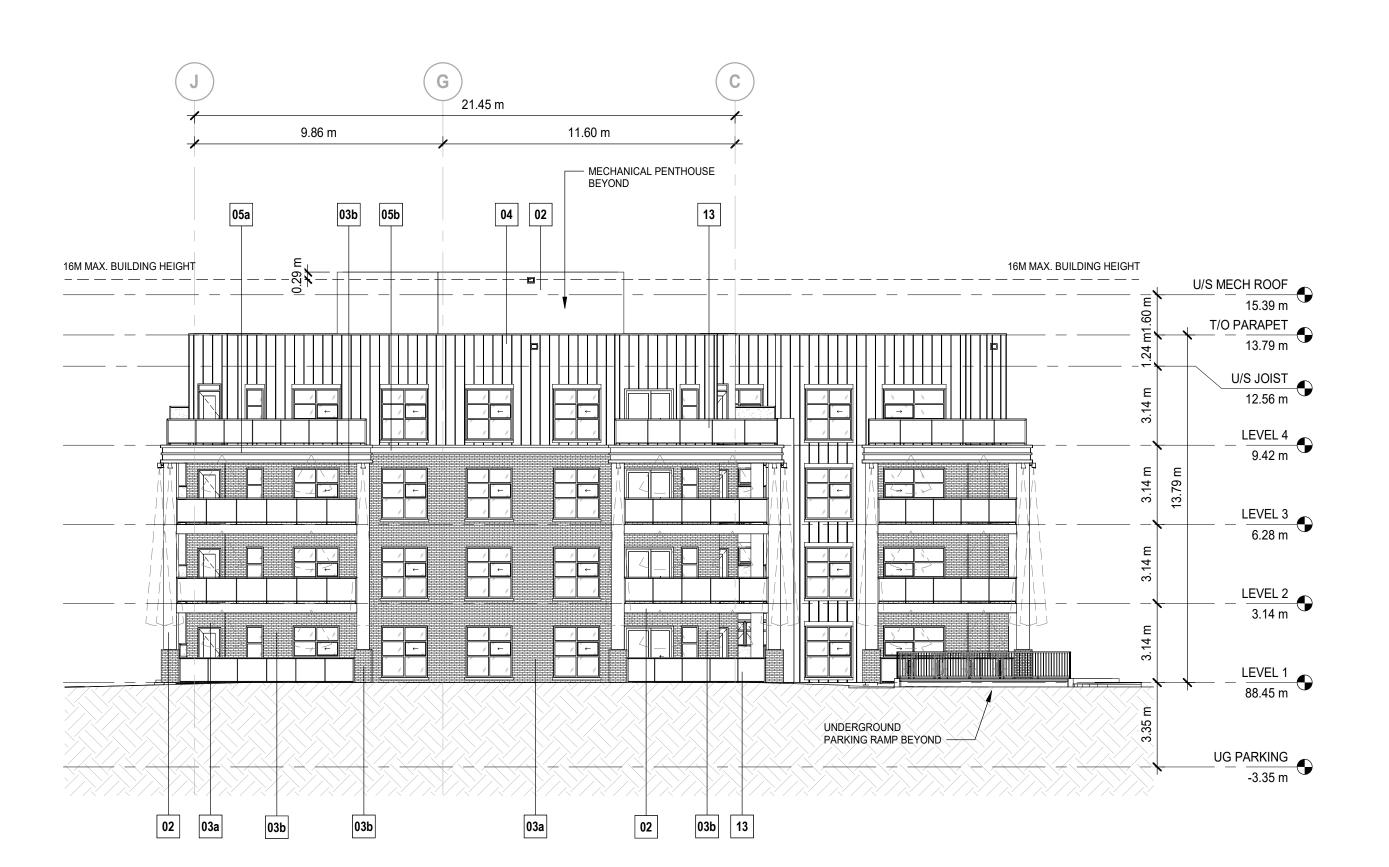

1 EAST ELEVATION

DP30-01 SCALE: 1:150

2 NORTH ELEVATION - 1

DP30-01 SCALE: 1:150

NORTH ELEVATION - 2

DP30-01 SCALE: 1:150

MATERIAL LEGEND

SMOOTH METAL PANEL
COLOR: COPPER PENNY
MANUFACTURER: TBD

FIBER CEMENT SIDING - SMOOTH
COLOR: IRON GRAY
MANUFACTURER: TBD

BRICK MASONRY
COLOR: ASH
MANUFACTURER: TBD

BRICK MASONRY
COLOR: OBSIDIAN
MANUFACTURER: TBD

STANDING SEAM METAL PANEL
COLOR: COPPER PENNY
MANUFACTURER: TBD

FIBER CEMENT SIDING - SMOOTH

05b FIBER CEMENT SIDING - SMOOTH
COLOR: ARCTIC WHITE
MANUFACTURER: TBD

WINDOW WALL ASSEMBLY
COLOR: CLEAR GLASS
MANUFACTURER: TBD

MANUFACTURER: TBD

GLASS BALCONY RAILING
COLOR: BLACK POWDER COATED ALUMINUM W/ BRONZE GLASS INSERTS
MANUFACTURER: TBD