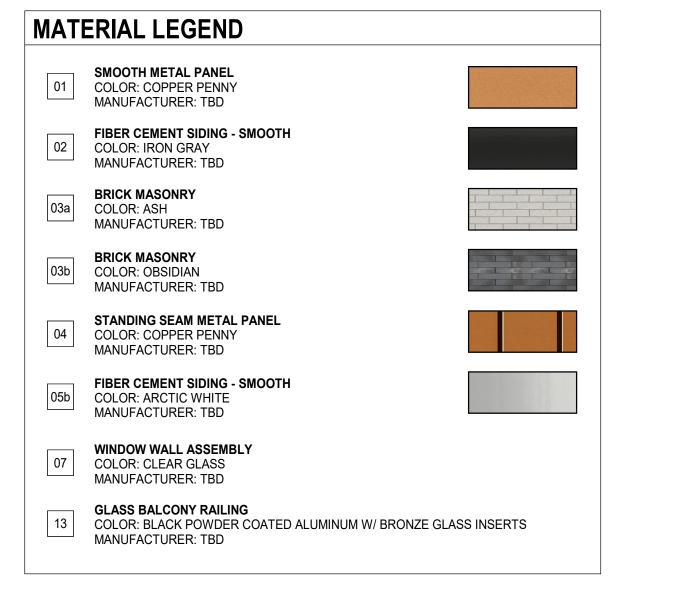

1 EAST ELEVATION

DP30-01 SCALE: 1:150

2 NORTH ELEVATION - 1

DP30-01 SCALE: 1:150

NORTH ELEVATION - 2

DP30-01 SCALE: 1:150

MATERIAL LEGEND

SMOOTH METAL PANEL
COLOR: COPPER PENNY
MANUFACTURER: TBD

FIBER CEMENT SIDING - SMOOTH
COLOR: IRON GRAY
MANUFACTURER: TBD

BRICK MASONRY
COLOR: ASH
MANUFACTURER: TBD

BRICK MASONRY
COLOR: OBSIDIAN
MANUFACTURER: TBD

STANDING SEAM METAL PANEL
COLOR: COPPER PENNY
MANUFACTURER: TBD

FIBER CEMENT SIDING - SMOOTH

05b FIBER CEMENT SIDING - SMOOTH
COLOR: ARCTIC WHITE
MANUFACTURER: TBD

WINDOW WALL ASSEMBLY
COLOR: CLEAR GLASS
MANUFACTURER: TBD

MANUFACTURER: TBD

GLASS BALCONY RAILING
COLOR: BLACK POWDER COATED ALUMINUM W/ BRONZE GLASS INSERTS
MANUFACTURER: TBD