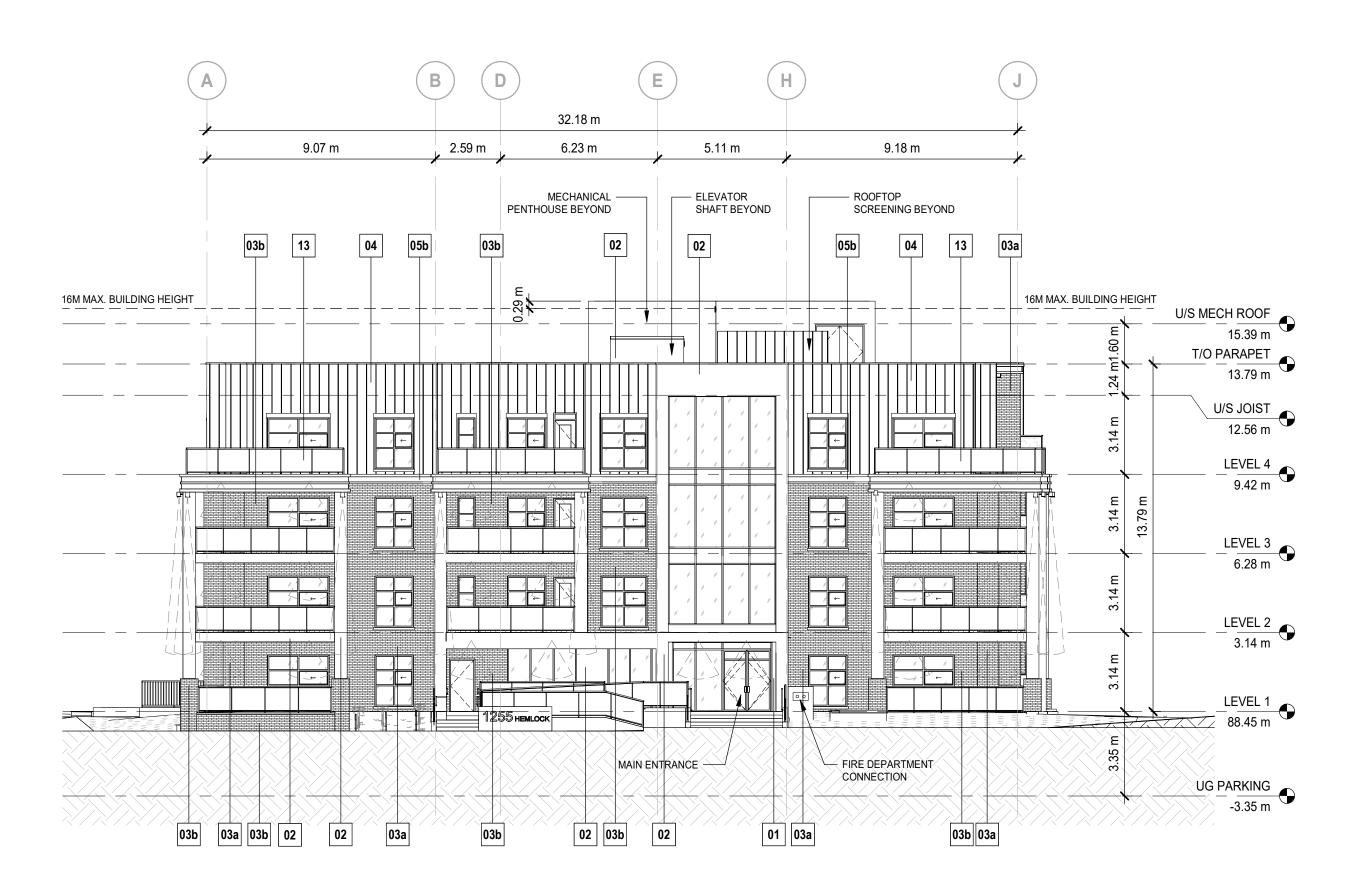

ROHIT COMMUNITIES

550 91 ST SW #101, EDMONTON, AB T6X 0V1

Wateridge Village Block 5

1255 HEMLOCK ROAD OTTAWA, ON Drawing Title

Drawing Title **ELEVATIONS** 

As indicated

Project No.

NCCA22-0243

Drawing No.

**DP30-01**B1 Title Block - R18 Rev \_ (Sept/19) Copyright © 2019

Copyright © 2019 #19178

.22-0243\_RohitWateridgeVillage\_R24.rvt

7-12-24-0090

SOUTH ELEVATION DP30-02 SCALE: 1:150

2023-12-20 PRE-SPA REVIEW 2024-03-05 PRE-SPA REVIEW 2024-05-21 PRE-SPA REVIEW 2024-08-13 | SPA SUBMISSION