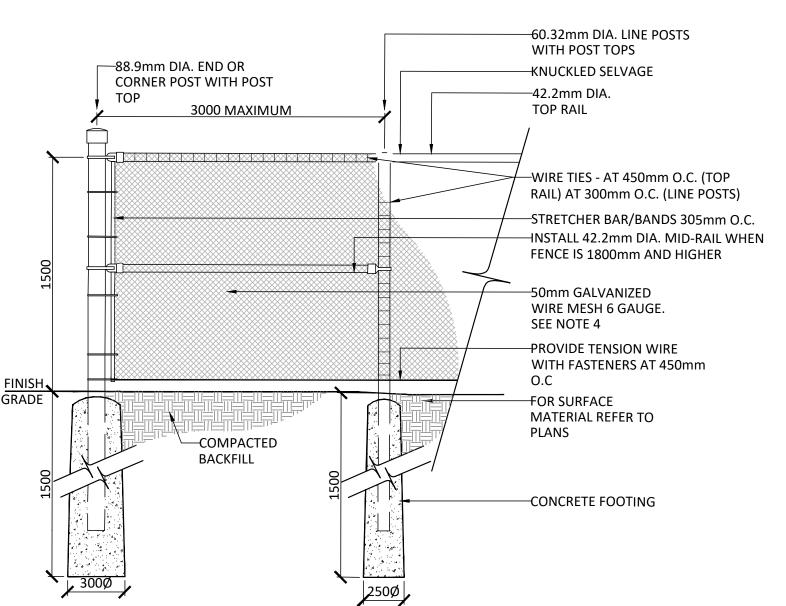

2.0m HT. WASTE ENCLOSURE FENCE WITH ACCESS GATES

- 1. IF FENCE IS TO BE BLACK VINYL, THE FENCE SHOULD BE 9 GAUGE GALVANIZED WIRE CORE WITH BLACK VINYL COATING TO PROVIDE A TOTAL OF 6 GAUGE THICKNESS
- 2. POSTS, RAILS AND ALL OTHER HARDWARE SHOULD BE ELECTROSTATIC PAINTED
- 3. CONCRETE FOOTING SHALL BE CSA 30MPa CLASS F-1