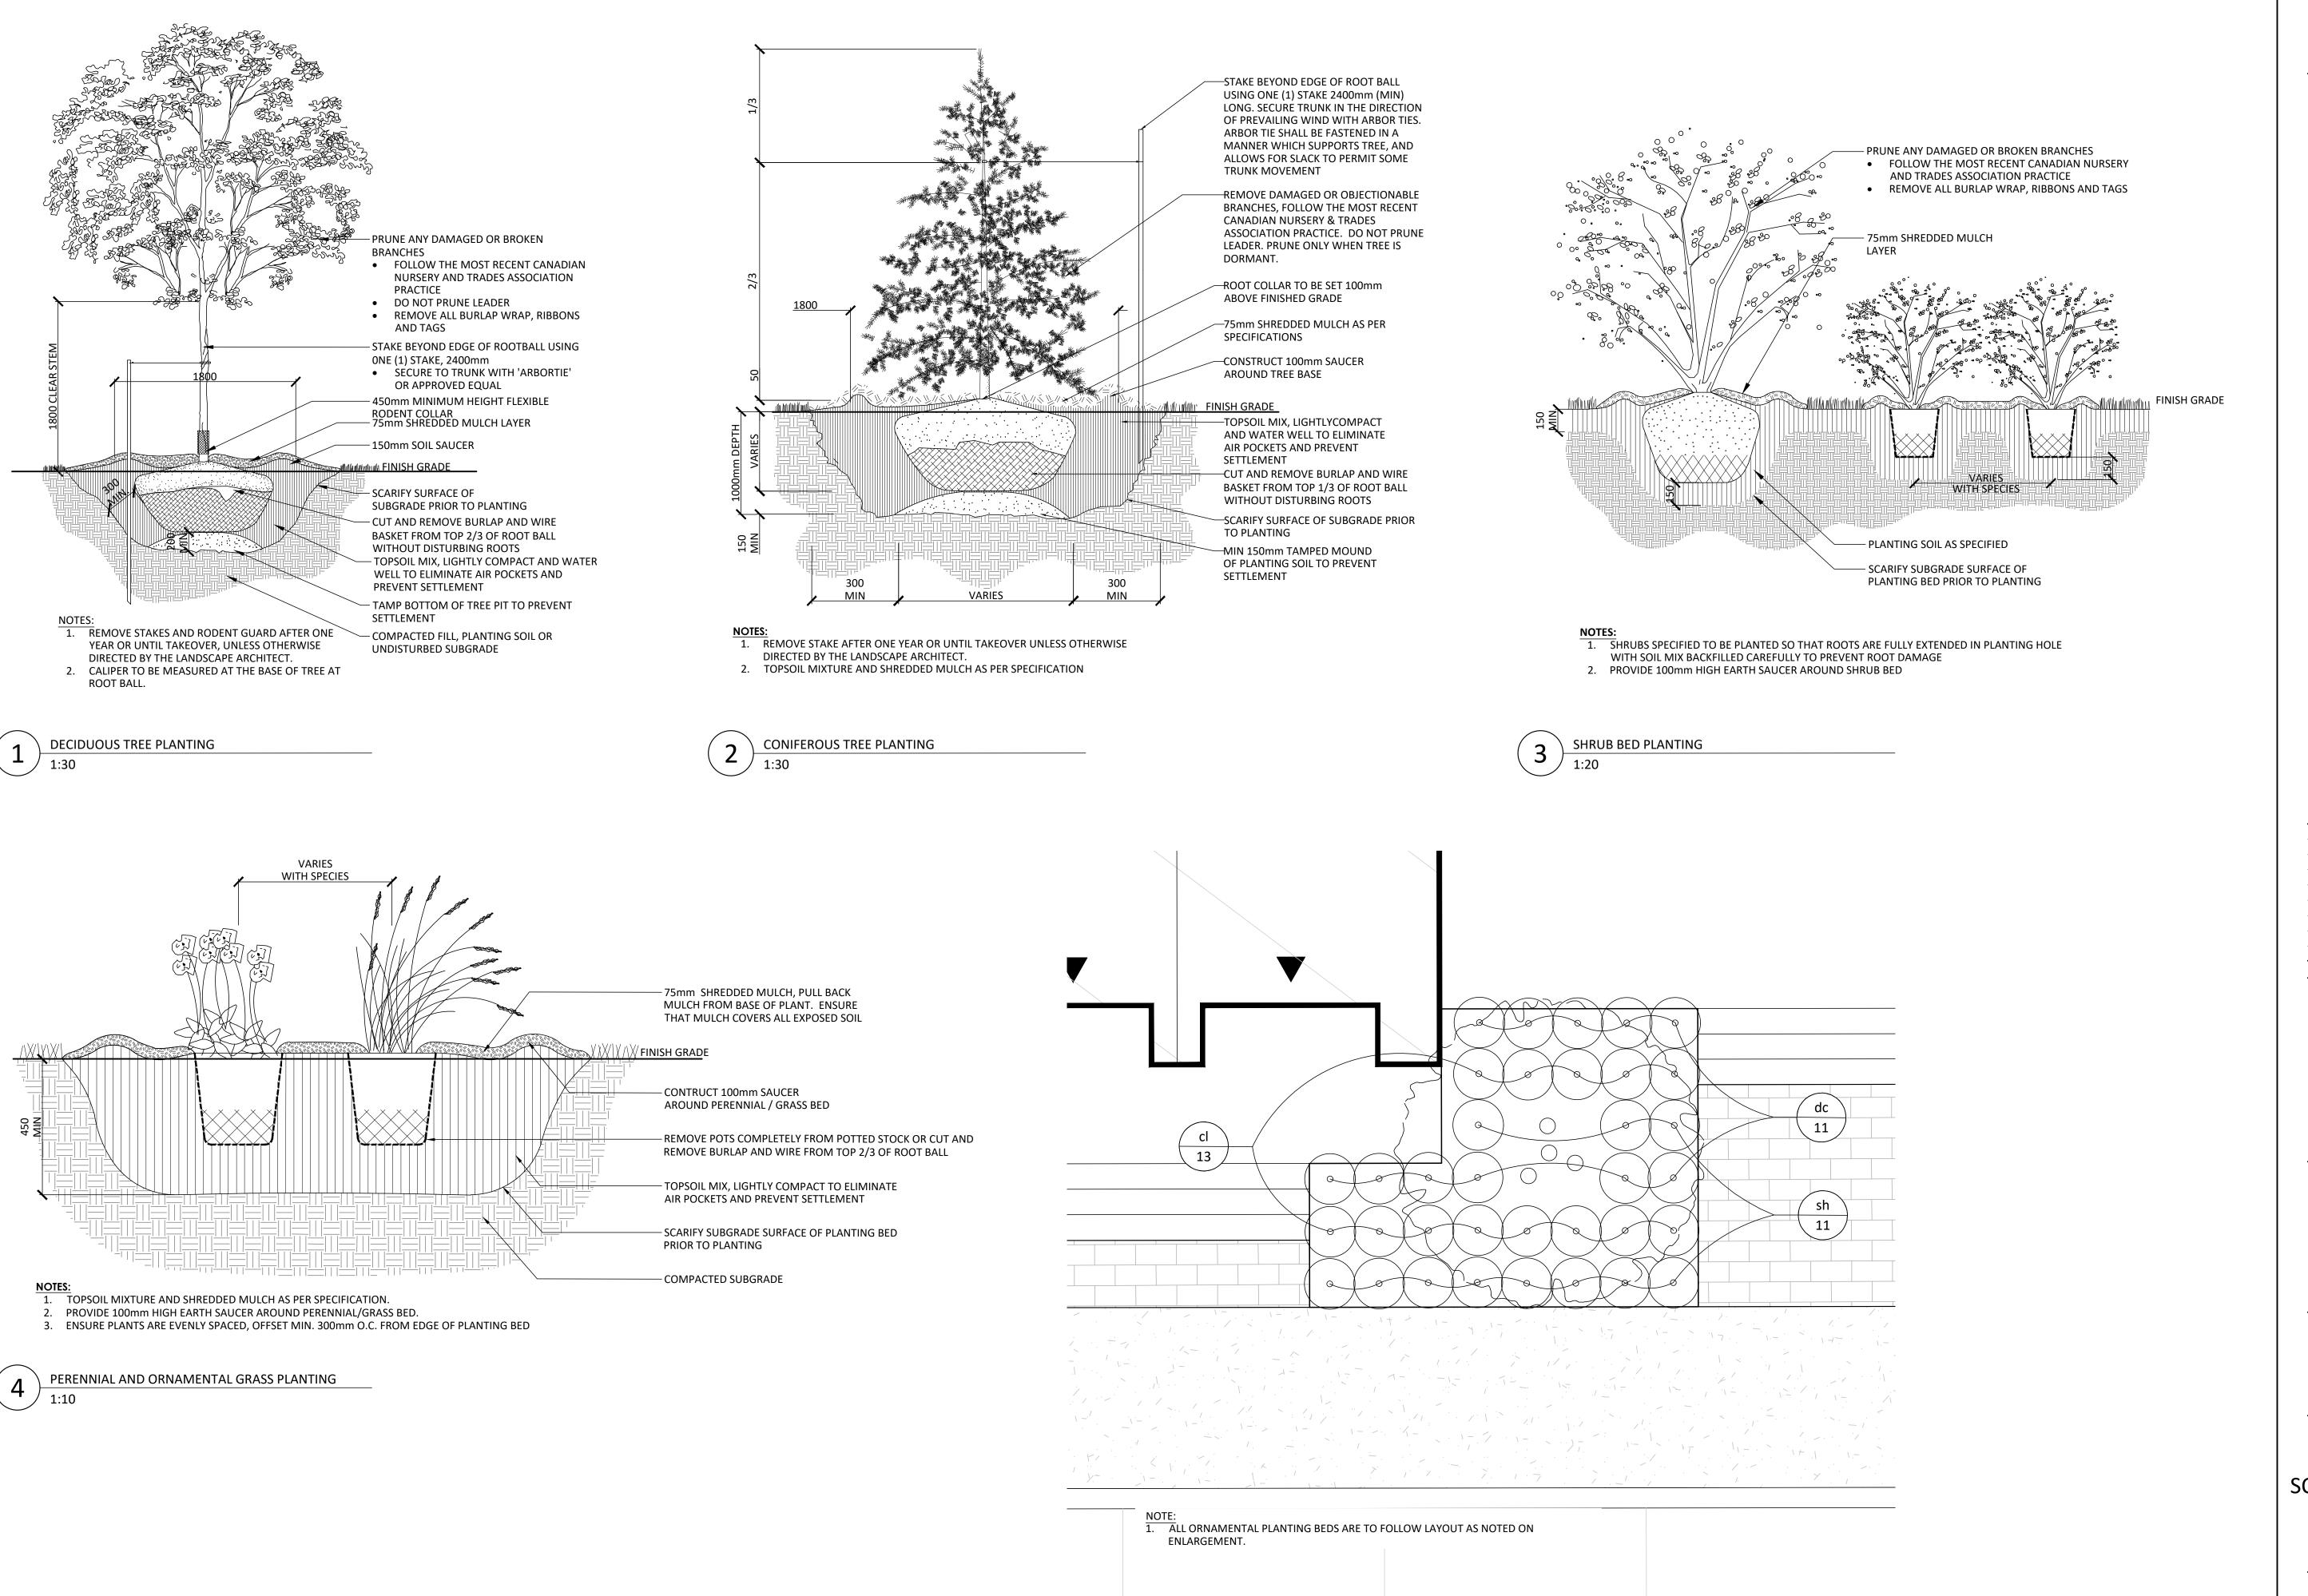

## SOUTH NEPEAN TOWN CENTRE BLOCK 3

**DETAILS** 

Date 2024-05-23 Scale AS NOTED Drawn JE Checked SC

Job No. 20-215

ORNAMENTAL GRASS ENLARGEMENT PLAN - TYPICAL LAYOUT

Contractor shall check all dimensions on the work and report any discrepancy to the Landscape Architect before proceeding. All drawings and specifications are the property of the Landscape Architect and must be returned at the completion of the work. This drawing is not to be used for construction until signed by the Landscape Architect.