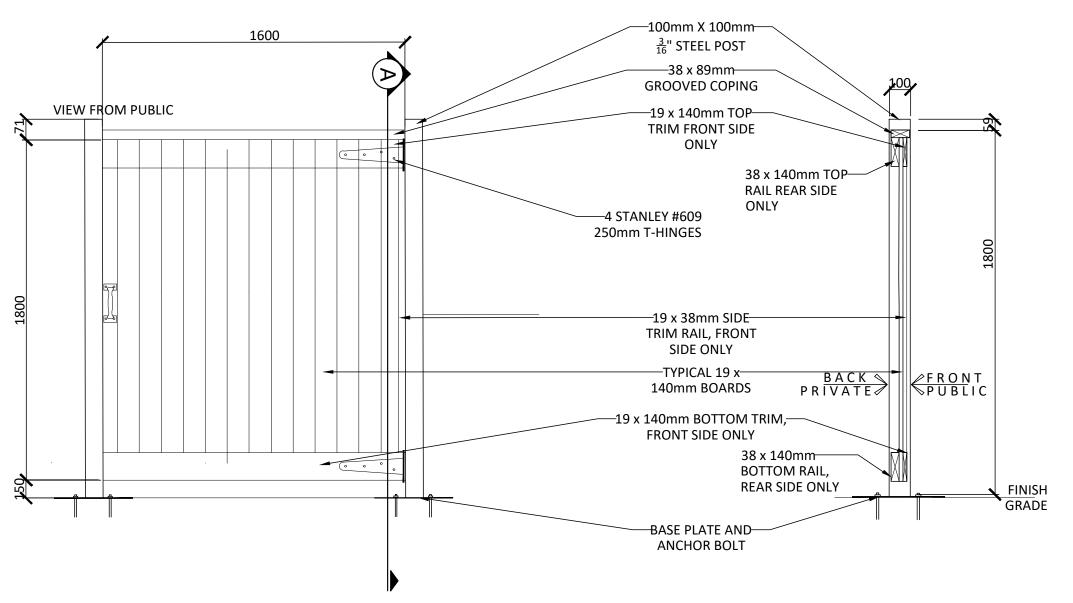

1285 WELLINGTON STREET, OTTAWA, ON K1Y 3A8 CANADA T 613.237.2345 NAKDESIGNSTRATEGIES.COM

SOUTH NEPEAN TOWN CENTRE BLOCK 3

**DETAILS** 

Date 2024-05-23 Scale AS NOTED Drawn JE Checked SC

- NOTES:

  1. ALL WOOD COMPONENTS SHALL BE NO.1 GRADE WESTERN RED CEDAR, EXCEPT FOR THE PRESSURE-TREATED SKIRT RAIL.

  1. ALL WOOD COMPONENTS SHALL BE NO.1 GRADE WESTERN RED CEDAR, EXCEPT FOR THE PRESSURE-TREATED SKIRT RAIL.
- 2. ALL WOOD COMPONENTS SHALL BE TREATED WITH 2 COATS OF STAIN. COLOUR TO BE APPROVED BY THE OWNER AND LANDSCAPE ARCHITECT.
- 3. USE GALVANIZED FASTENERS AND HARDWARE THROUGHOUT.
- ALL HEAVY DUTY GATE HINGES TO BE WELDED  $\frac{3}{16}$  STEEL FRAME AND POST PROVIDE STAMPED SHOP DRAWINGS FOR CONTRACT ADMINISTRATOR REVIEW AND APPROVAL

2.0m HT. WASTE ENCLOSURE FENCE WITH ACCESS GATES

- 1. IF FENCE IS TO BE BLACK VINYL, THE FENCE SHOULD BE 9 GAUGE GALVANIZED WIRE CORE WITH BLACK VINYL COATING TO PROVIDE A TOTAL OF 6 GAUGE THICKNESS
- 2. POSTS, RAILS AND ALL OTHER HARDWARE SHOULD BE ELECTROSTATIC PAINTED
- 3. CONCRETE FOOTING SHALL BE CSA 30MPa CLASS F-1