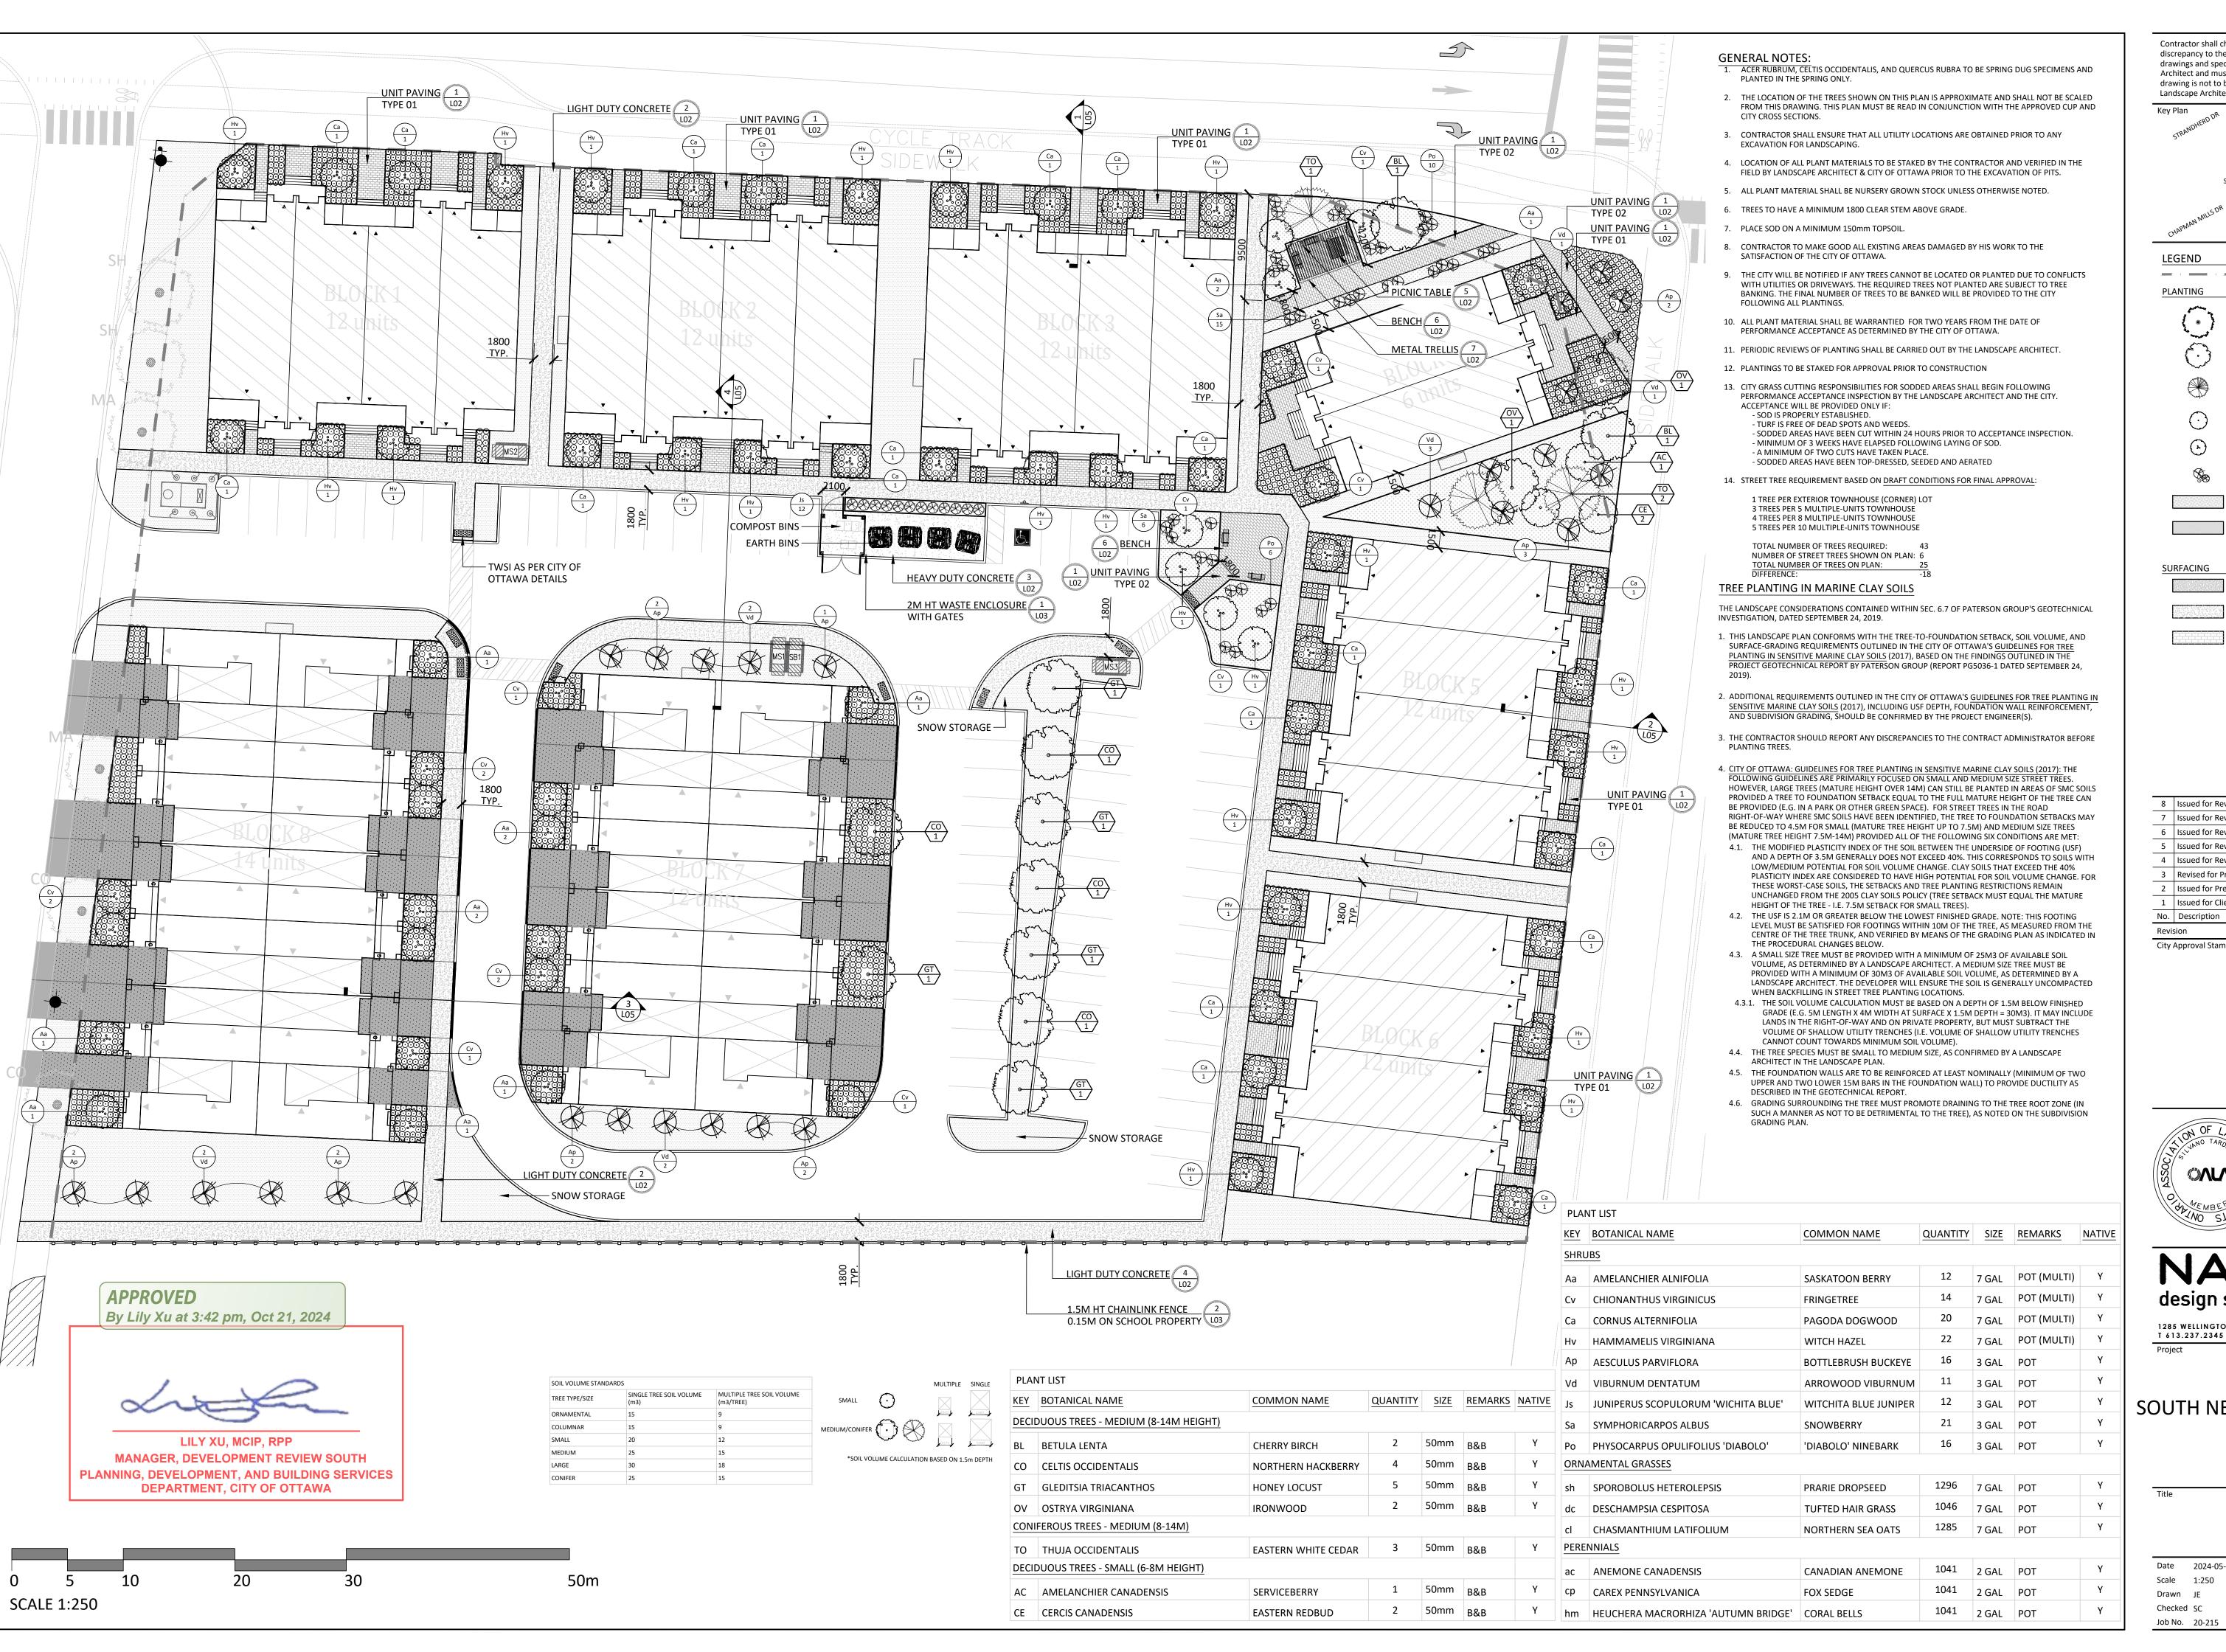

Contractor shall check all dimensions on the work and report any discrepancy to the Landscape Architect before proceeding. All drawings and specifications are the property of the Landscape

Architect and must be returned at the completion of the work. This drawing is not to be used for construction until signed by the Landscape Architect. Key Plan

PROPERTY LINE

DECIDUOUS STREET TREE

SHRUBS, ORNAMENTAL GRASSES

MEDIUM DECIDUOUS TREE MEDIUM CONIFEROUS TREE

SMALL DECIDUOUS TREE

MULTI-STEM SHRUB

PERENNIAL PLANTING

SURFACING

LIGHT DUTY CONCRETE

HEAVY DUTY CONCRETE

**UNIT PAVERS** 

8 | Issued for Revised Submission 10/02/2024 7 Issued for Revised Submission 09/20/2024 6 Issued for Revised Submissior 08/19/2024 5 Issued for Revised Submission 08/09/2024 4 Issued for Revised Submission 3 Revised for Pre-Consult Review 06/28/2024 2 Issued for Pre-Consult Review 05/23/2024

03/28/2024

Date

City Approval Stamp

1 Issued for Client Review

design strategies

1285 WELLINGTON STREET, OTTAWA, ON K1Y 3A8 CANADA T 613.237.2345 NAKDESIGNSTRATEGIES.COM

SOUTH NEPEAN TOWN CENTRE BLOCK 3/ PHASE 5

LAYOUT PLAN

Date 2024-05-23 Scale 1:250 Drawn JE Checked SC Job No. 20-215

Contractor shall check all dimensions on the work and report any discrepancy to the Landscape Architect before proceeding. All drawings and specifications are the property of the Landscape Architect and must be returned at the completion of the work. This drawing is not to be used for construction until signed by the Landscape Architect.

2.0m HT. WASTE ENCLOSURE FENCE WITH ACCESS GATES

- 1. IF FENCE IS TO BE BLACK VINYL, THE FENCE SHOULD BE 9 GAUGE GALVANIZED WIRE CORE WITH BLACK VINYL COATING TO PROVIDE A TOTAL OF 6 GAUGE THICKNESS
- 2. POSTS, RAILS AND ALL OTHER HARDWARE SHOULD BE ELECTROSTATIC PAINTED
- 3. CONCRETE FOOTING SHALL BE CSA 30MPa CLASS F-1

DECIDUOUS STREET TREE

MEDIUM DECIDUOUS TREE

MEDIUM CONIFEROUS TREE

SMALL DECIDUOUS TREE

SHRUBS, ORNAMENTAL GRASSES

MULTI-STEM SHRUB

PERENNIAL PLANTING

LIGHT DUTY CONCRETE

HEAVY DUTY CONCRETE

UNIT PAVERS

Landscape Architect.

LEGEND

PLANTING

PROPERTY LINE

City Approval Stamp

1285 WELLINGTON STREET, OTTAWA, ON K1Y 3A8 CANADA T 613.237.2345 NAKDESIGNSTRATEGIES.COM

City Approval Stamp

NAK design strategies

1285 WELLINGTON STREET, OTTAWA, ON K1Y 3A8 CANADA T 613.237.2345 NAKDESIGNSTRATEGIES.COM

SOUTH NEPEAN TOWN CENTRE BLOCK 3/ PHASE 5

ENLARGEMENT PLAN - AMENITY SPACES