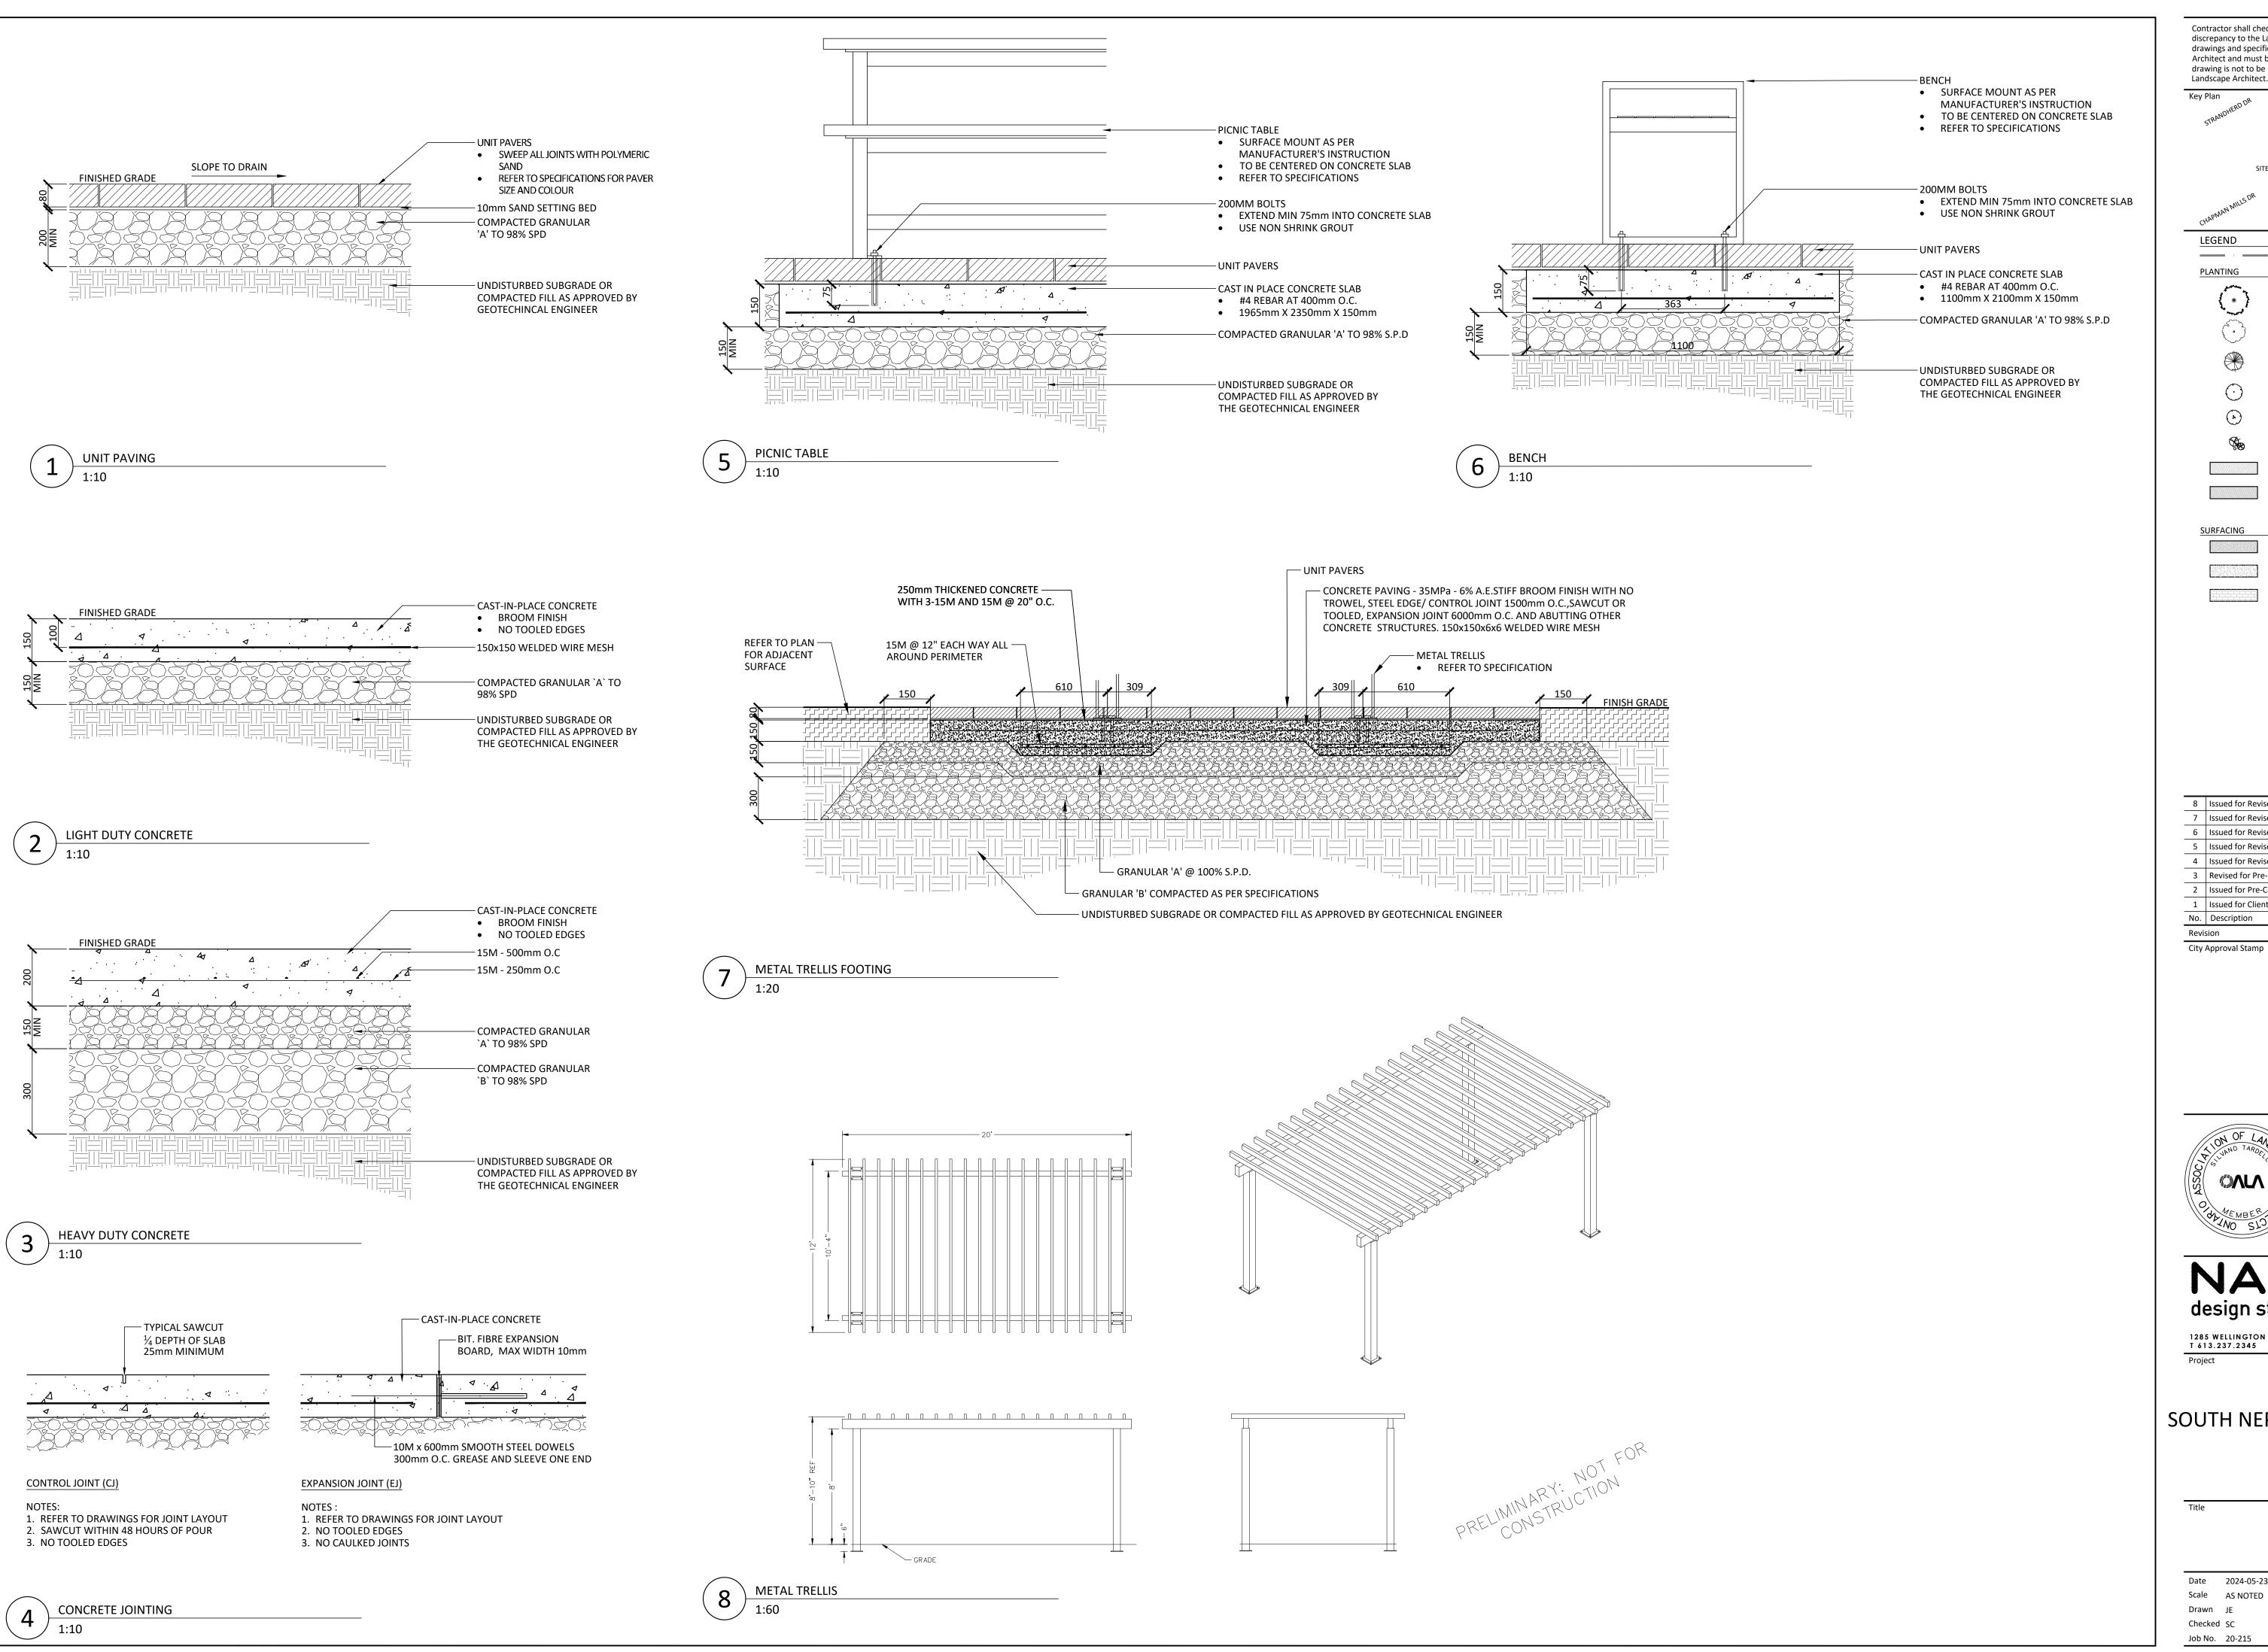

1285 WELLINGTON STREET, OTTAWA, ON K1Y 3A8 CANADA T 613.237.2345 NAKDESIGNSTRATEGIES.COM

SOUTH NEPEAN TOWN CENTRE BLOCK 3

**DETAILS** 

Date 2024-05-23 Scale AS NOTED Drawn JE Checked SC

- NOTES:

  1. ALL WOOD COMPONENTS SHALL BE NO.1 GRADE WESTERN RED CEDAR, EXCEPT FOR THE PRESSURE-TREATED SKIRT RAIL.

  1. ALL WOOD COMPONENTS SHALL BE NO.1 GRADE WESTERN RED CEDAR, EXCEPT FOR THE PRESSURE-TREATED SKIRT RAIL.
- 2. ALL WOOD COMPONENTS SHALL BE TREATED WITH 2 COATS OF STAIN. COLOUR TO BE APPROVED BY THE OWNER AND LANDSCAPE ARCHITECT.
- 3. USE GALVANIZED FASTENERS AND HARDWARE THROUGHOUT.
- ALL HEAVY DUTY GATE HINGES TO BE WELDED  $\frac{3}{16}$  STEEL FRAME AND POST PROVIDE STAMPED SHOP DRAWINGS FOR CONTRACT ADMINISTRATOR REVIEW AND APPROVAL

2.0m HT. WASTE ENCLOSURE FENCE WITH ACCESS GATES

- 1. IF FENCE IS TO BE BLACK VINYL, THE FENCE SHOULD BE 9 GAUGE GALVANIZED WIRE CORE WITH BLACK VINYL COATING TO PROVIDE A TOTAL OF 6 GAUGE THICKNESS
- 2. POSTS, RAILS AND ALL OTHER HARDWARE SHOULD BE ELECTROSTATIC PAINTED
- 3. CONCRETE FOOTING SHALL BE CSA 30MPa CLASS F-1

## SOUTH NEPEAN TOWN CENTRE BLOCK 3

**DETAILS** 

Date 2024-05-23 Scale AS NOTED Drawn JE Checked SC

Job No. 20-215

ORNAMENTAL GRASS ENLARGEMENT PLAN - TYPICAL LAYOUT

Contractor shall check all dimensions on the work and report any discrepancy to the Landscape Architect before proceeding. All drawings and specifications are the property of the Landscape Architect and must be returned at the completion of the work. This drawing is not to be used for construction until signed by the Landscape Architect.

City Approval Stamp

1285 WELLINGTON STREET, OTTAWA, ON K1Y 3A8 CANADA T 613.237.2345 NAKDESIGNSTRATEGIES.COM

SOUTH NEPEAN TOWN CENTRE

BLOCK 3

DETAILS

Date 2024-05-23
Scale AS NOTED
Drawn JE
Checked SC

Job No. 20-215

City Approval Stamp

1285 WELLINGTON STREET, OTTAWA, ON KIY 3A8 CAN

1285 WELLINGTON STREET, OTTAWA, ON K1Y 3A8 CANADA T 613.237.2345 NAKDESIGNSTRATEGIES.COM

SOUTH NEPEAN TOWN CENTRE
BLOCK 3

CROSS SECTIONS

Date 2024-05-23
Scale AS NOTED
Drawn JE
Checked SC