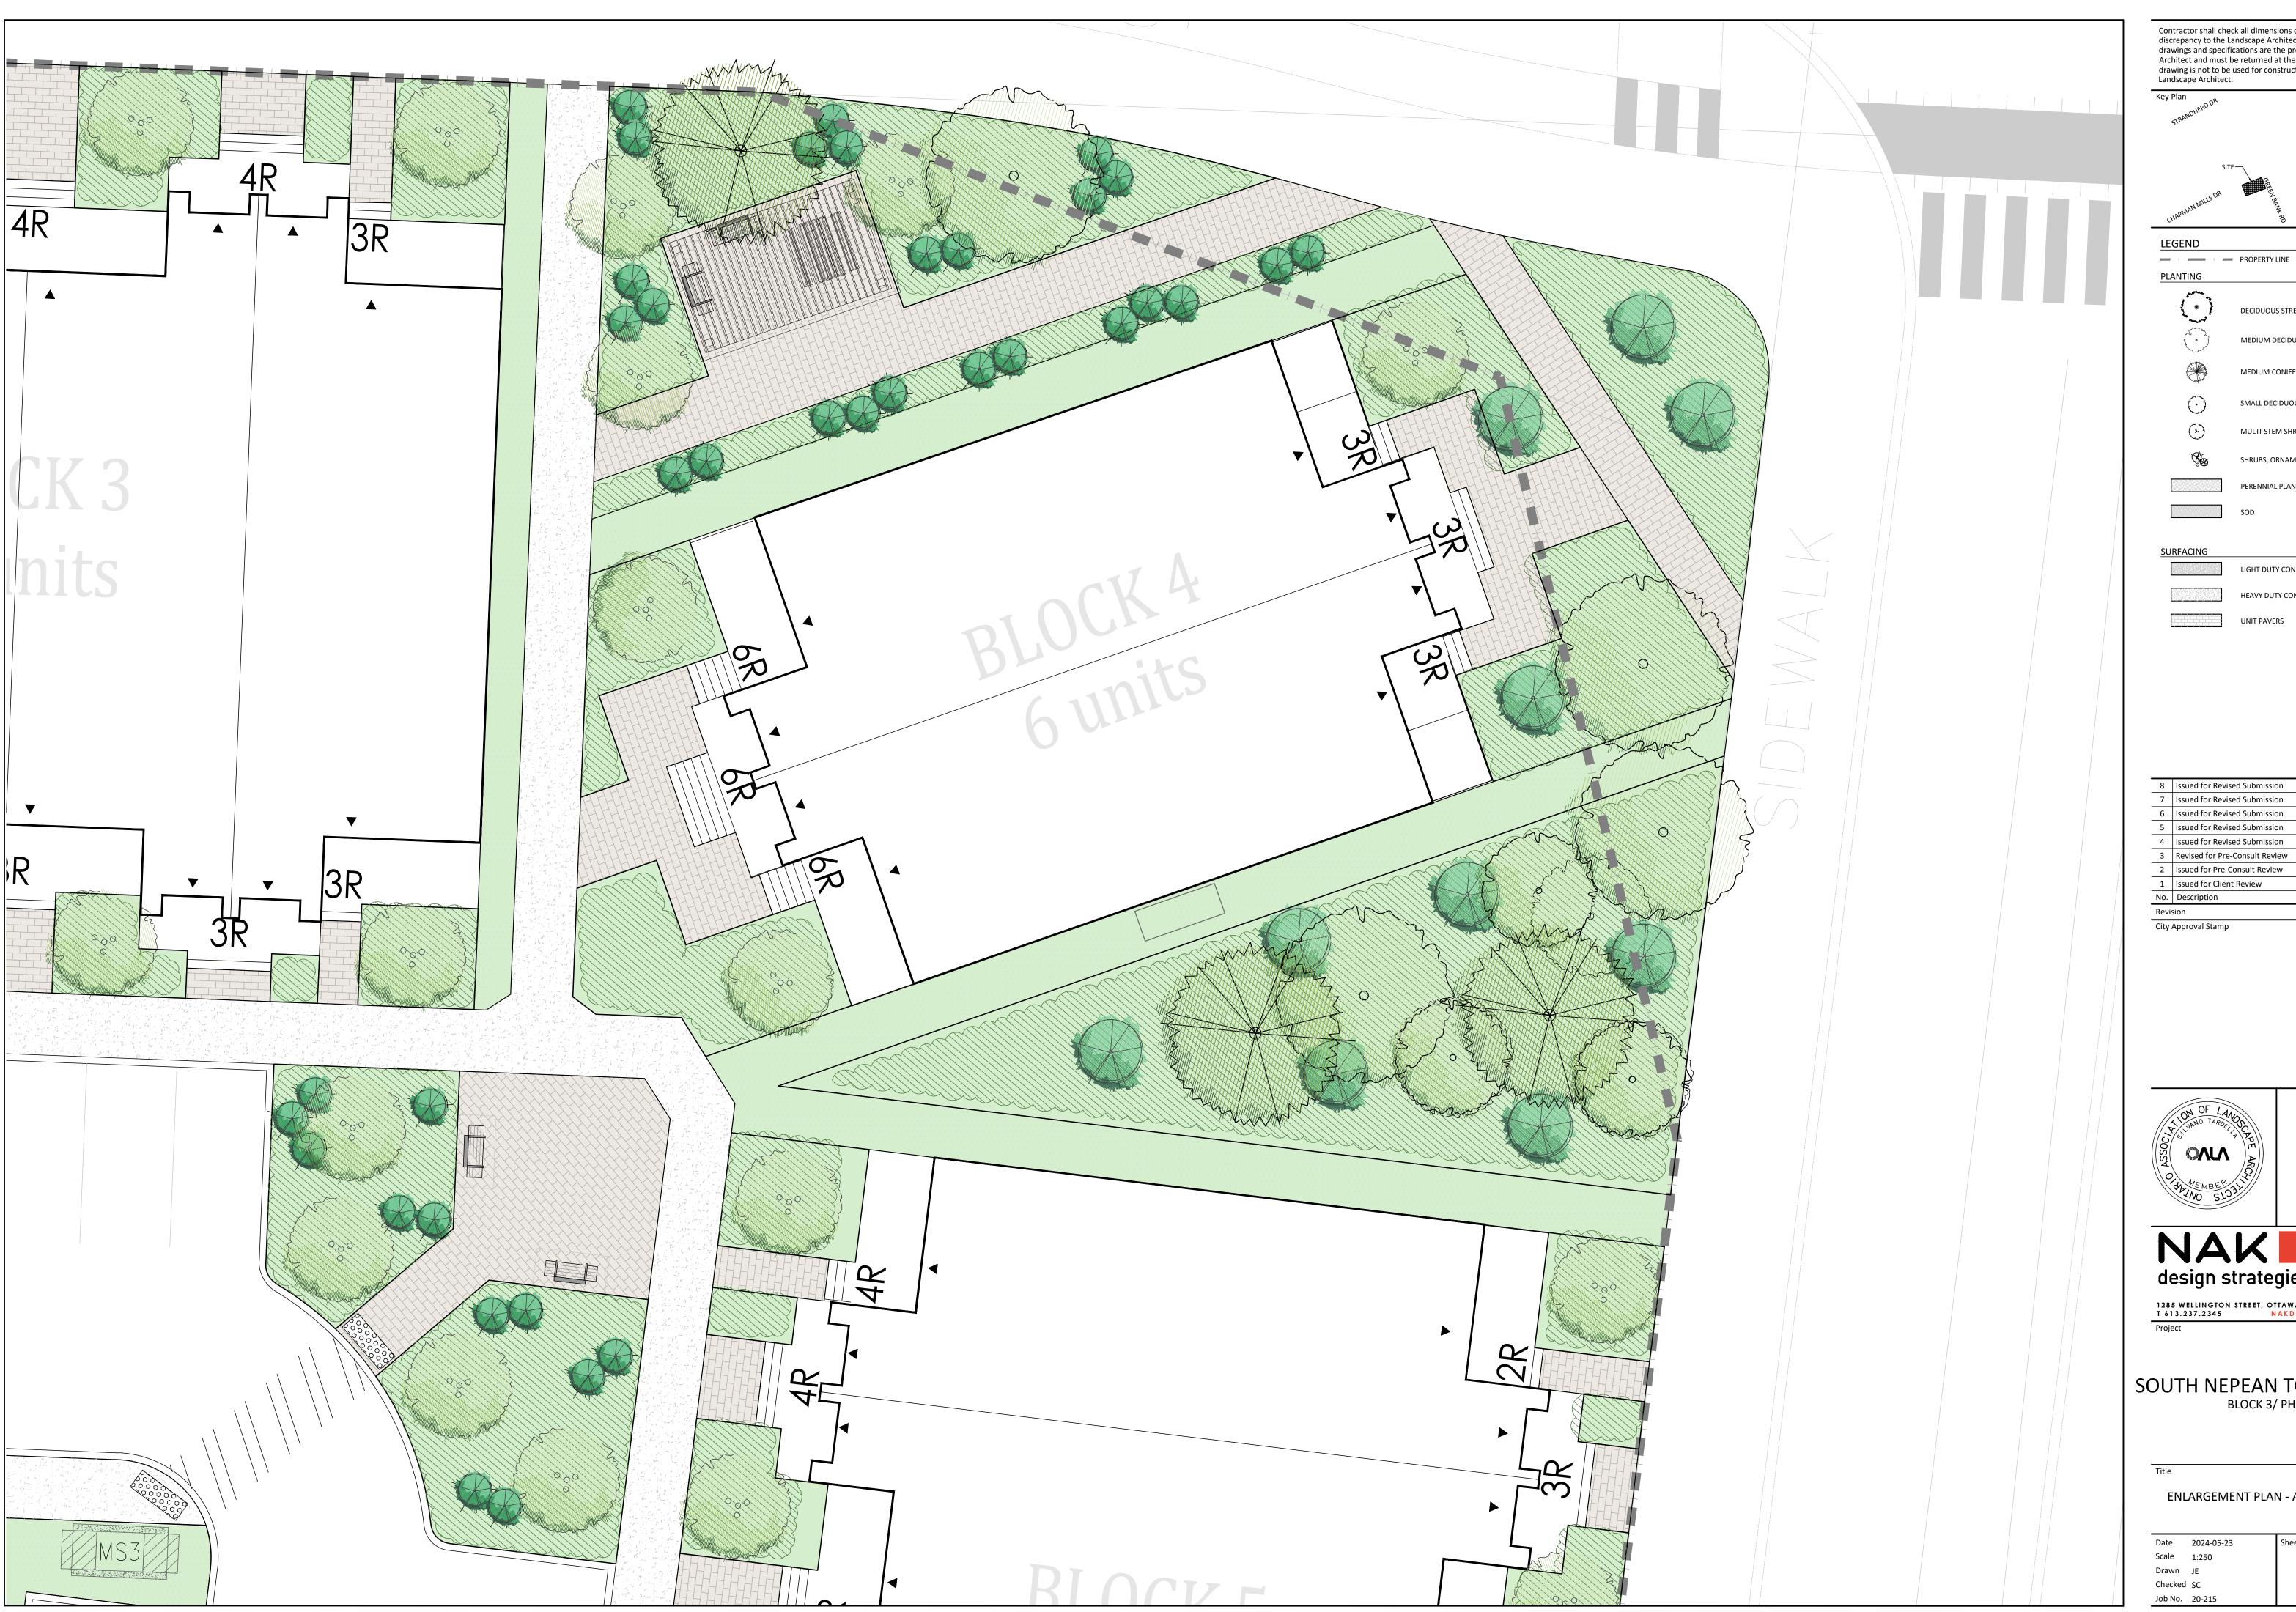

Contractor shall check all dimensions on the work and report any discrepancy to the Landscape Architect before proceeding. All drawings and specifications are the property of the Landscape

Architect and must be returned at the completion of the work. This drawing is not to be used for construction until signed by the Landscape Architect. Key Plan

PROPERTY LINE

DECIDUOUS STREET TREE

SHRUBS, ORNAMENTAL GRASSES

MEDIUM DECIDUOUS TREE MEDIUM CONIFEROUS TREE

SMALL DECIDUOUS TREE

MULTI-STEM SHRUB

PERENNIAL PLANTING

SURFACING

LIGHT DUTY CONCRETE

HEAVY DUTY CONCRETE

**UNIT PAVERS** 

8 | Issued for Revised Submission 10/02/2024 7 Issued for Revised Submission 09/20/2024 6 Issued for Revised Submissior 08/19/2024 5 Issued for Revised Submission 08/09/2024 4 Issued for Revised Submission 3 Revised for Pre-Consult Review 06/28/2024 2 Issued for Pre-Consult Review 05/23/2024

03/28/2024

Date

City Approval Stamp

1 Issued for Client Review

design strategies

1285 WELLINGTON STREET, OTTAWA, ON K1Y 3A8 CANADA T 613.237.2345 NAKDESIGNSTRATEGIES.COM

SOUTH NEPEAN TOWN CENTRE BLOCK 3/ PHASE 5

LAYOUT PLAN

Date 2024-05-23 Scale 1:250 Drawn JE Checked SC Job No. 20-215

Contractor shall check all dimensions on the work and report any discrepancy to the Landscape Architect before proceeding. All drawings and specifications are the property of the Landscape Architect and must be returned at the completion of the work. This drawing is not to be used for construction until signed by the Landscape Architect.