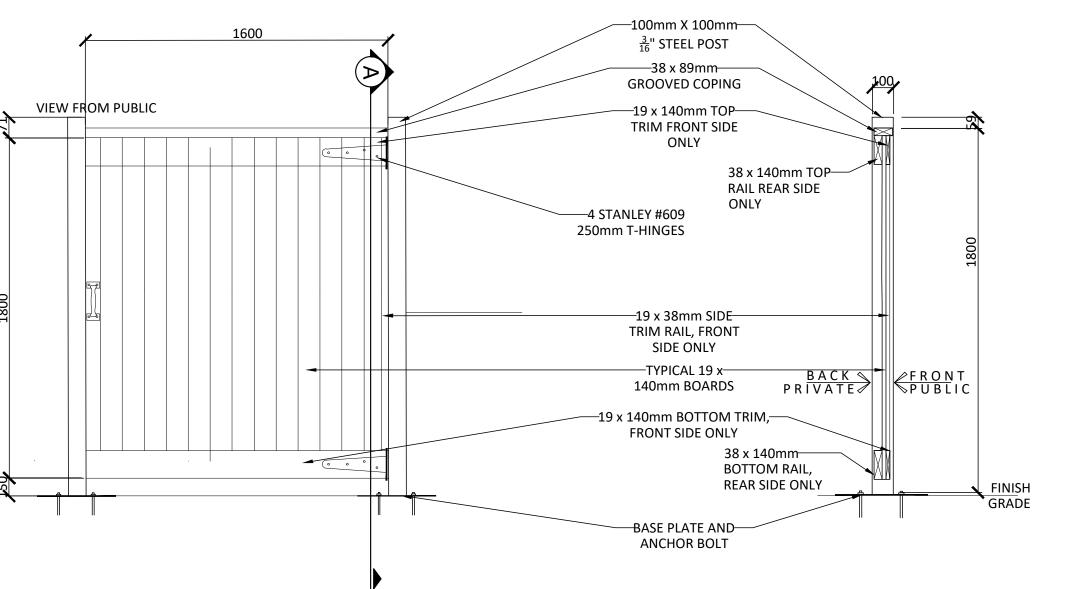

  1. ALL WOOD COMPONENTS SHALL BE NO.1 GRADE WESTERN RED CEDAR, EXCEPT FOR THE PRESSURE-TREATED SKIRT RAIL.
- 2. ALL WOOD COMPONENTS SHALL BE TREATED WITH 2 COATS OF STAIN. COLOUR TO BE APPROVED BY THE OWNER AND LANDSCAPE ARCHITECT.
- 3. USE GALVANIZED FASTENERS AND HARDWARE THROUGHOUT.
- ALL HEAVY DUTY GATE HINGES TO BE WELDED  $\frac{3}{16}$  STEEL FRAME AND POST PROVIDE STAMPED SHOP DRAWINGS FOR CONTRACT ADMINISTRATOR REVIEW AND APPROVAL