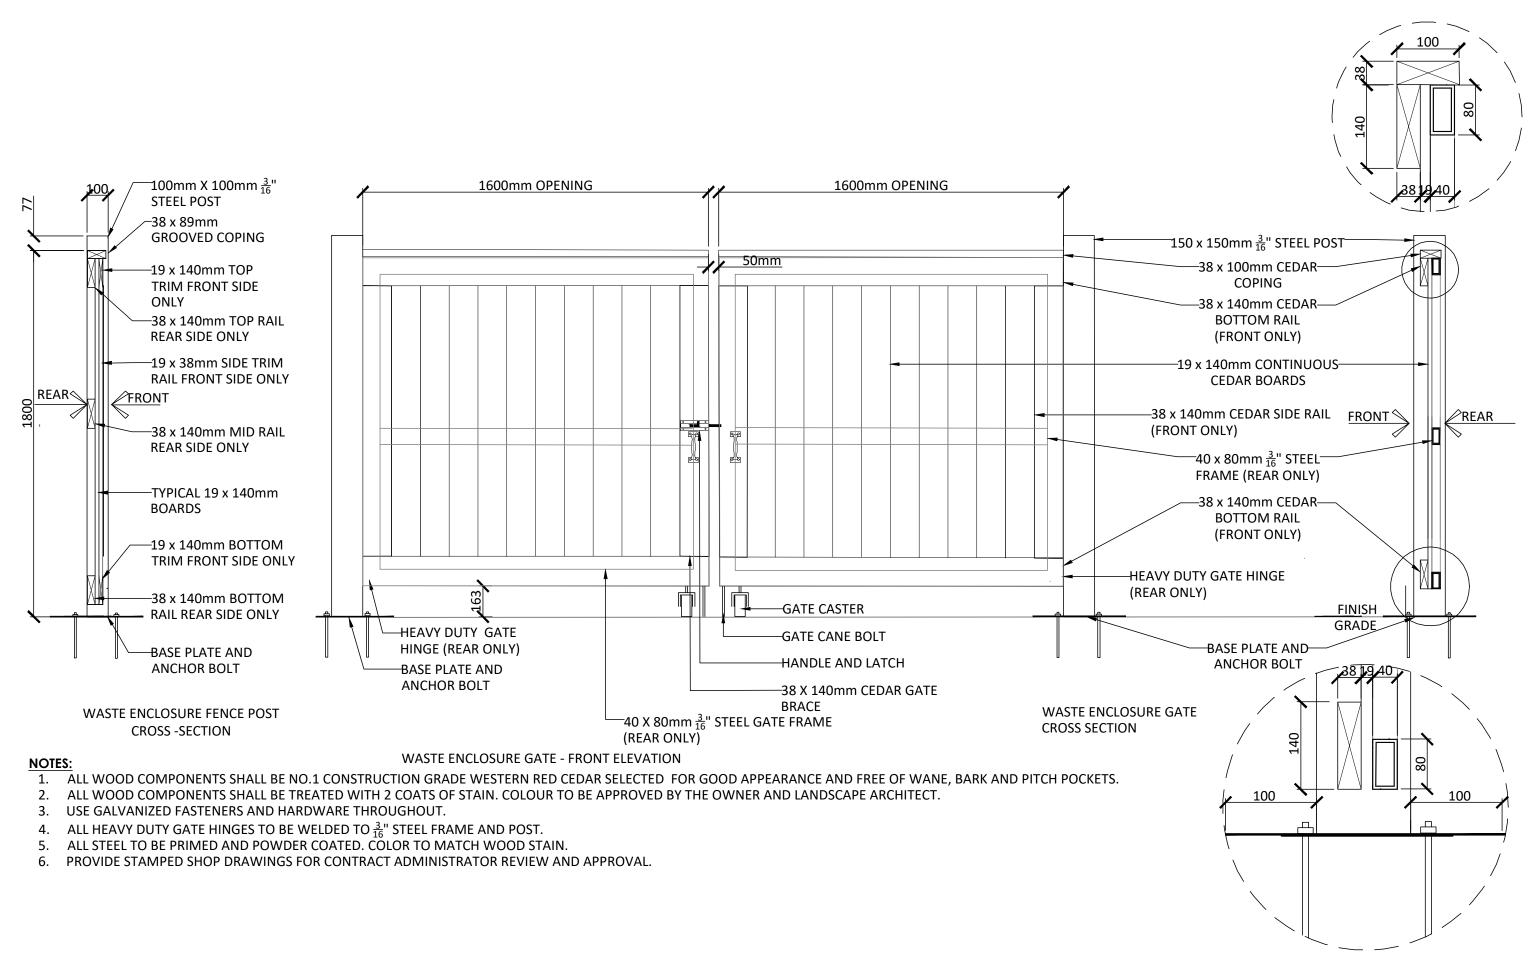

1285 WELLINGTON STREET, OTTAWA, ON K1Y 3A8 CANADA T 613.237.2345 NAKDESIGNSTRATEGIES.COM

SOUTH NEPEAN TOWN CENTRE BLOCK 3

**DETAILS** 

Date 2024-05-23 Scale AS NOTED Drawn JE Checked SC

- NOTES:

  1. ALL WOOD COMPONENTS SHALL BE NO.1 GRADE WESTERN RED CEDAR, EXCEPT FOR THE PRESSURE-TREATED SKIRT RAIL.

  1. ALL WOOD COMPONENTS SHALL BE NO.1 GRADE WESTERN RED CEDAR, EXCEPT FOR THE PRESSURE-TREATED SKIRT RAIL.
- 2. ALL WOOD COMPONENTS SHALL BE TREATED WITH 2 COATS OF STAIN. COLOUR TO BE APPROVED BY THE OWNER AND LANDSCAPE ARCHITECT.
- 3. USE GALVANIZED FASTENERS AND HARDWARE THROUGHOUT.
- ALL HEAVY DUTY GATE HINGES TO BE WELDED  $\frac{3}{16}$  STEEL FRAME AND POST PROVIDE STAMPED SHOP DRAWINGS FOR CONTRACT ADMINISTRATOR REVIEW AND APPROVAL

2.0m HT. WASTE ENCLOSURE FENCE WITH ACCESS GATES

- 1. IF FENCE IS TO BE BLACK VINYL, THE FENCE SHOULD BE 9 GAUGE GALVANIZED WIRE CORE WITH BLACK VINYL COATING TO PROVIDE A TOTAL OF 6 GAUGE THICKNESS
- 2. POSTS, RAILS AND ALL OTHER HARDWARE SHOULD BE ELECTROSTATIC PAINTED
- 3. CONCRETE FOOTING SHALL BE CSA 30MPa CLASS F-1