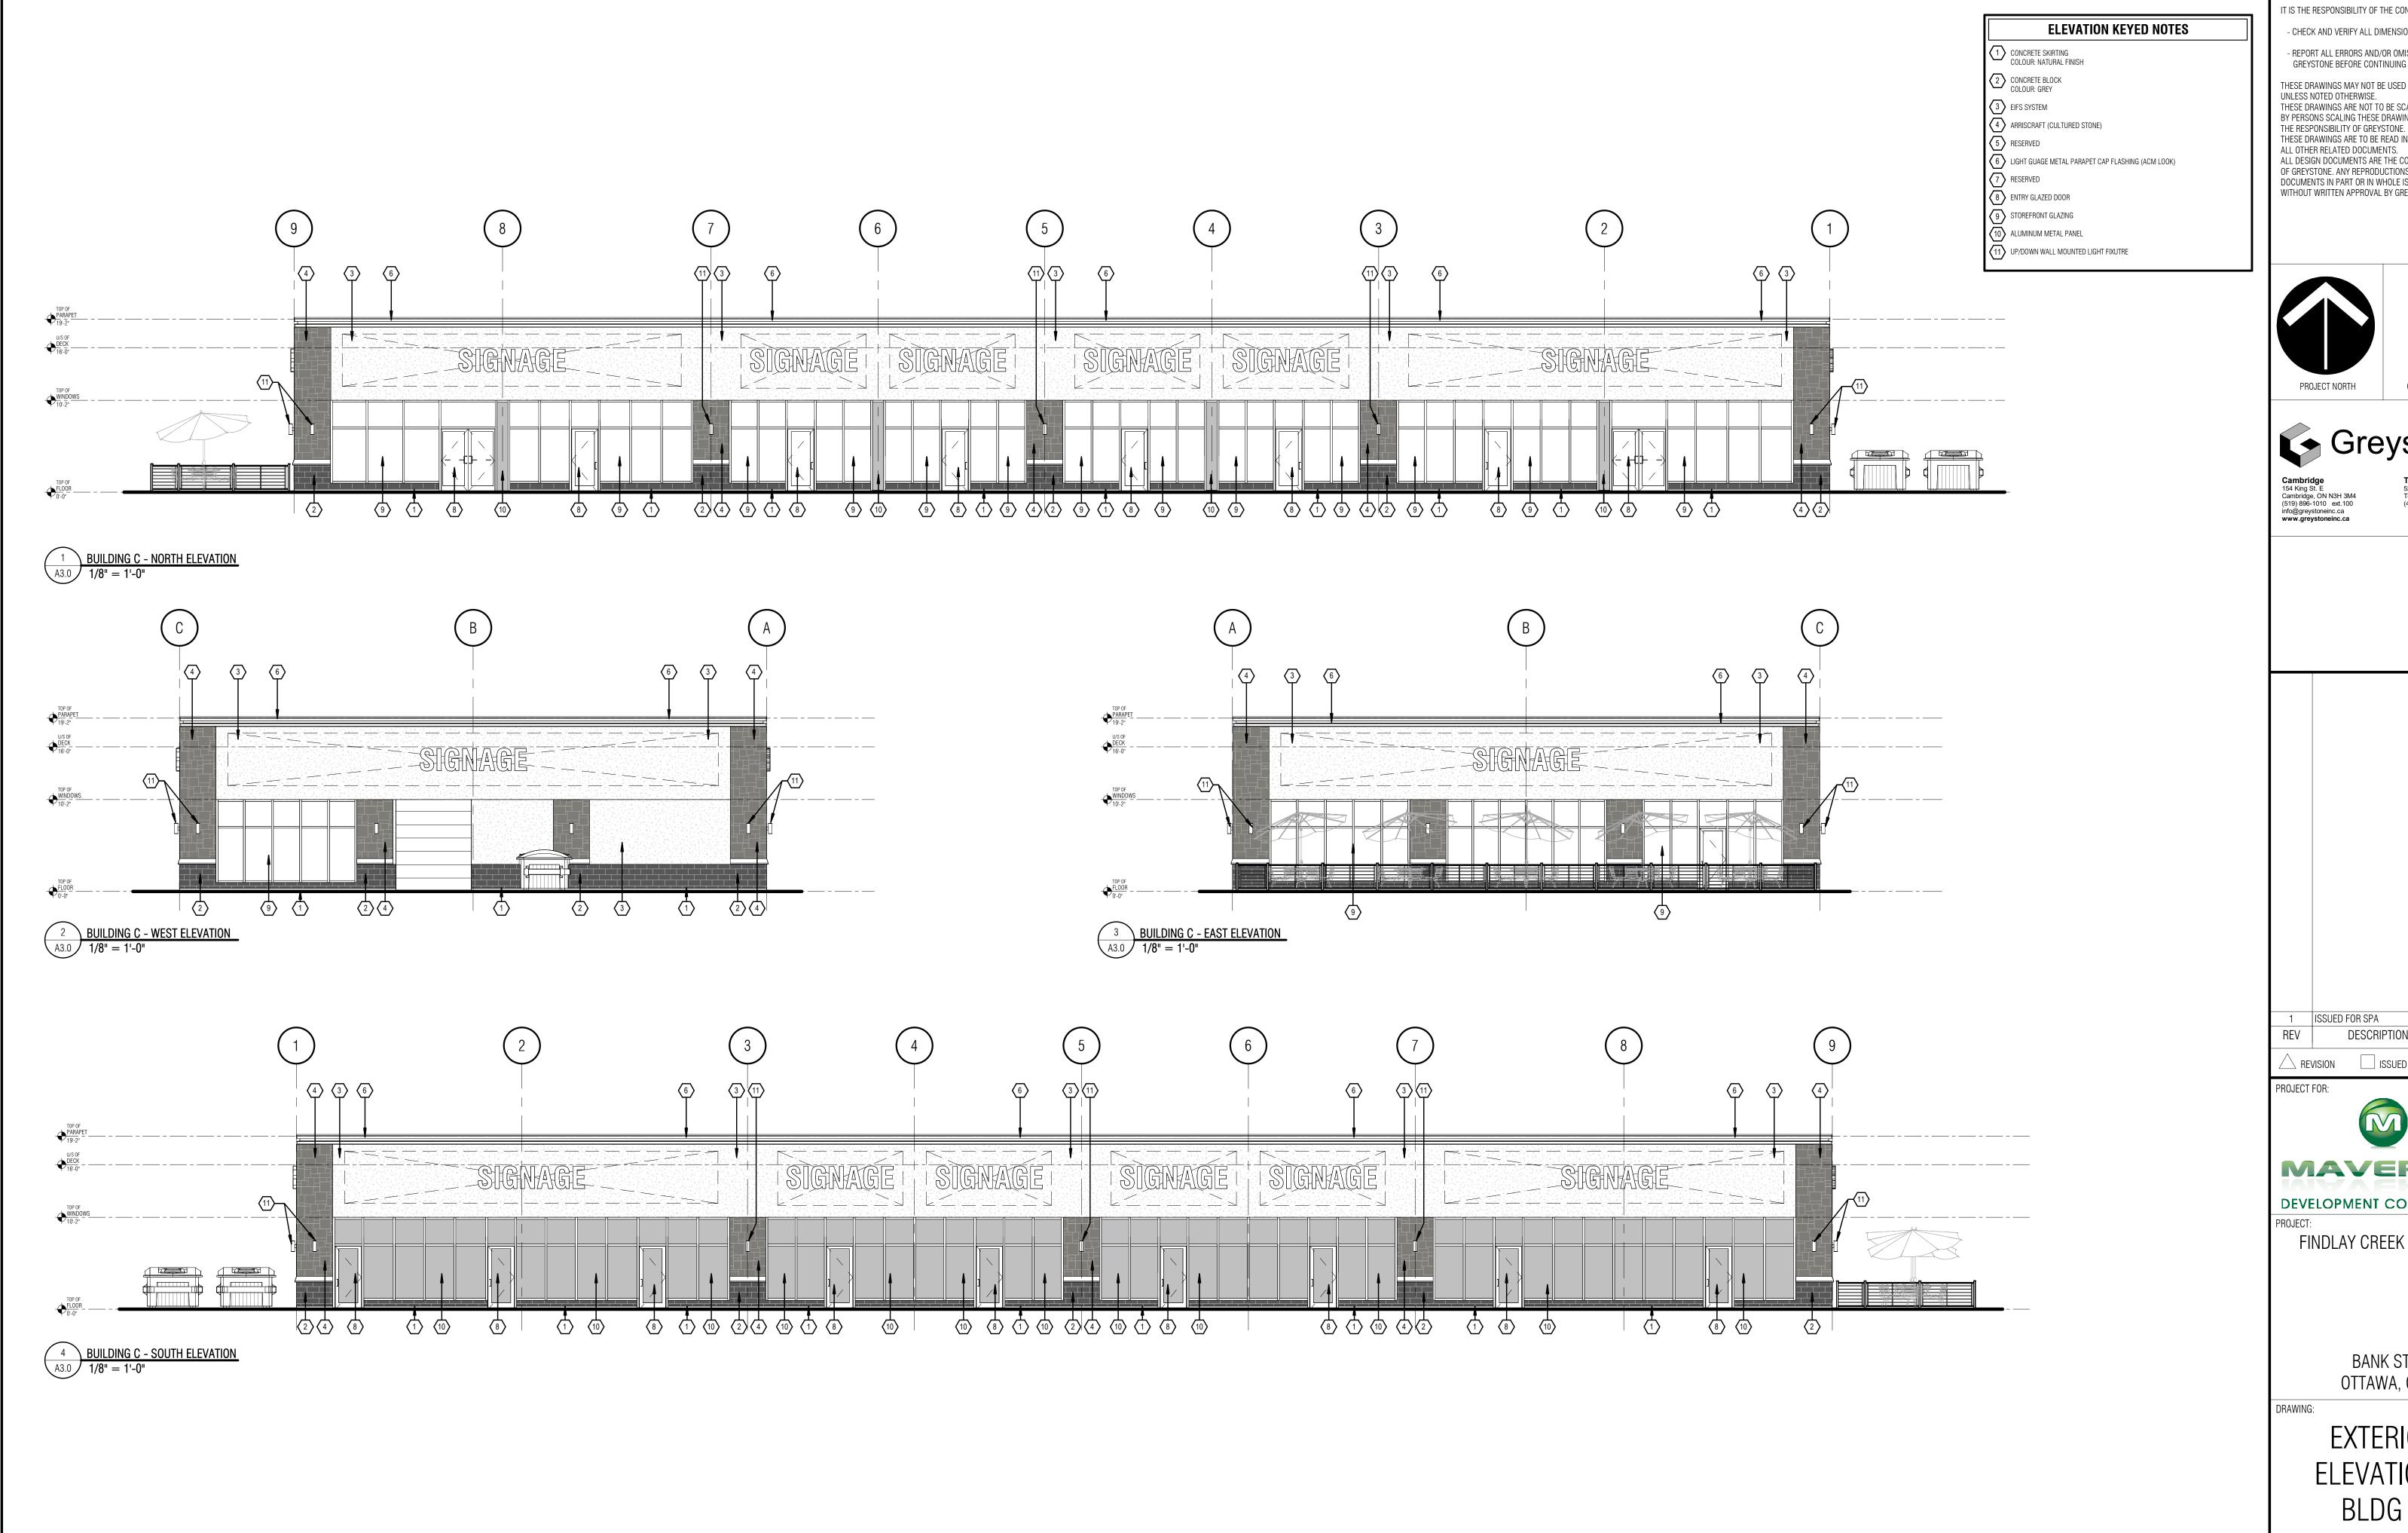

**EXTERIOR ELEVATIONS** BLDG C

| DRAWN: CHECK       |      | (ED:             | JOB NUMBER: |
|--------------------|------|------------------|-------------|
| M.A.               | S.R. |                  | 24422       |
| DATE (YYYY/MM/DD): |      | SCALE:           |             |
| 2024.10.25         |      | 1/8" = 1'-0"     |             |
| DRAWING NUMBER:    |      | REVISION NUMBER: |             |
| A3.0               |      | R1               |             |