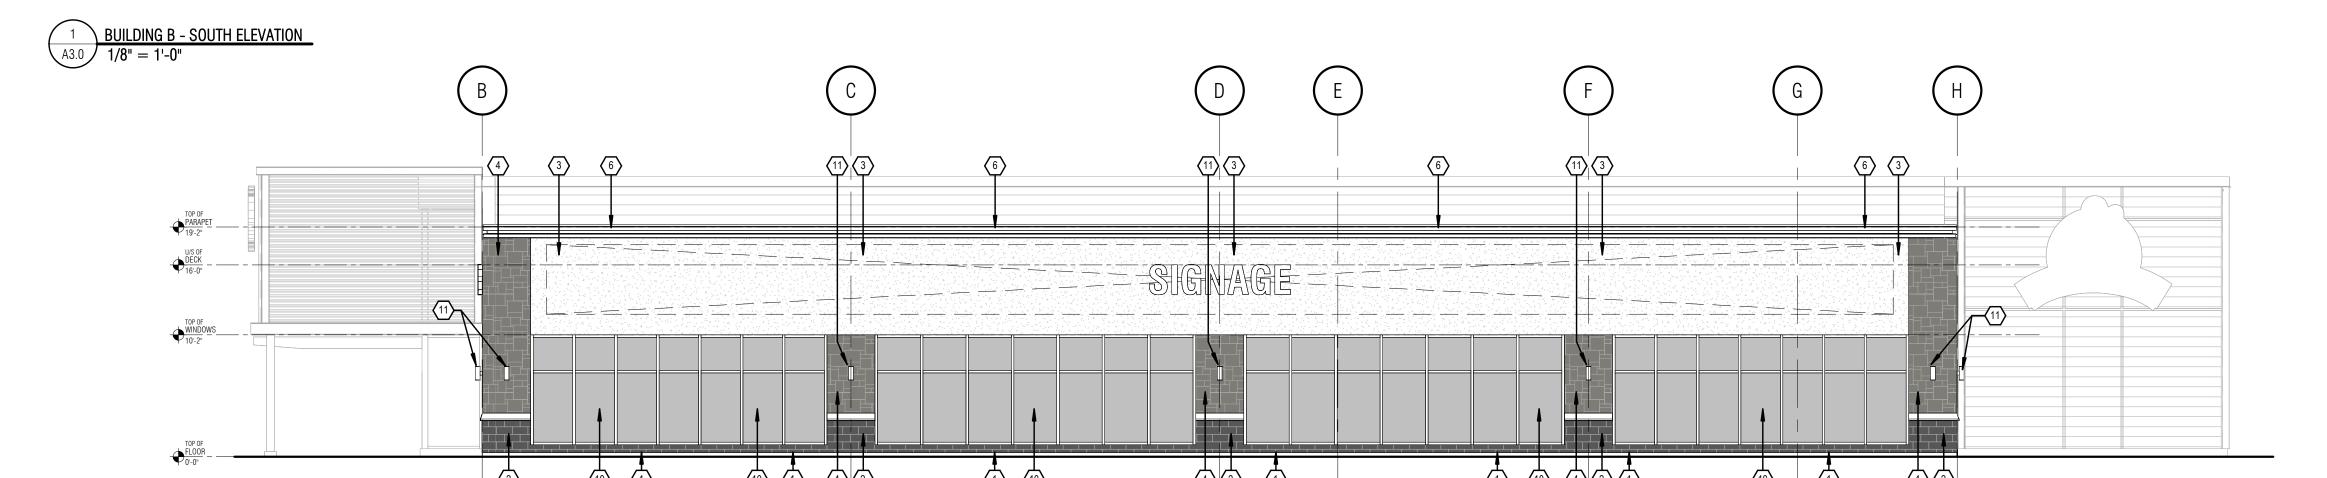

## **ELEVATION KEYED NOTES**

4 ARRISCRAFT (CULTURED STONE)

5 HOLLOW METAL DOOR - PAINT TO MATCH EIFS

8 ENTRY GLAZED DOOR

9 STOREFRONT GLAZING

11 UP/DOWN WALL MOUNTED LIGHT FIXUTRE

CONCRETE SKIRTING COLOUR: NATURAL FINISH

2 CONCRETE BLOCK COLOUR: GREY

3 EIFS SYSTEM

6 LIGHT GUAGE METAL PARAPET CAP FLASHING (ACM LOOK)

7 RESERVED

10 ALUMINUM METAL PANEL

PROJECT NORTH

CONSULTANT STAMP:

Cambridge 154 King St. E Cambridge, ON N3H 3M4 (519) 896-1010 ext.100 info@greystoneinc.ca www.greystoneinc.ca **Toronto** 522 Mt Pleasant Rd, Unit 200 Toronto, Ontario M4S 2M3 (416) 440-0058