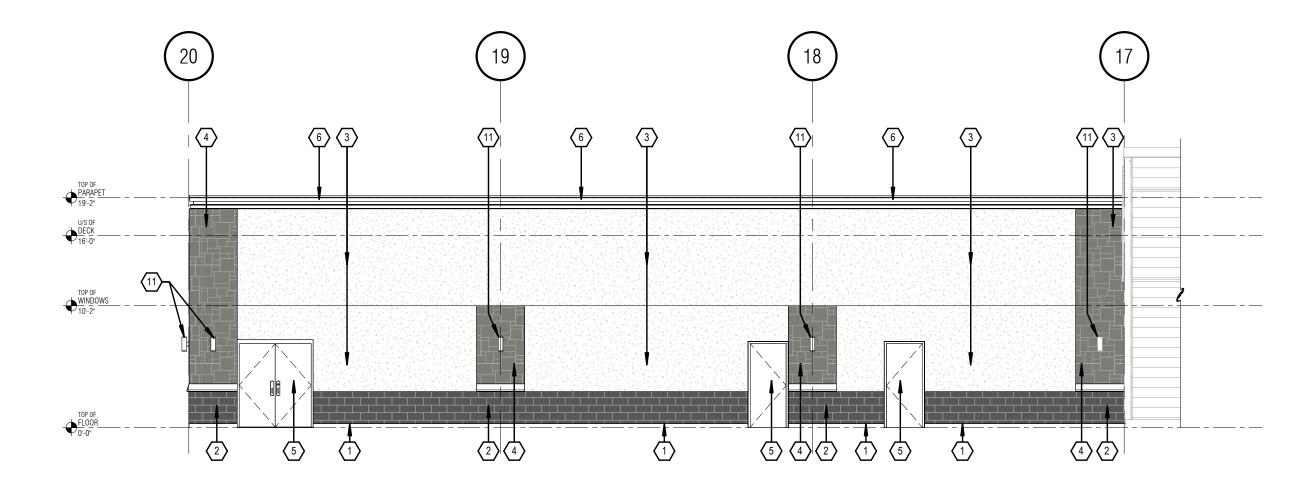

## **ELEVATION KEYED NOTES**

4 ARRISCRAFT (CULTURED STONE)

5 HOLLOW METAL DOOR - PAINT TO MATCH EIFS

8 ENTRY GLAZED DOOR

9 STOREFRONT GLAZING

11 UP/DOWN WALL MOUNTED LIGHT FIXUTRE

CONCRETE SKIRTING COLOUR: NATURAL FINISH

2 CONCRETE BLOCK COLOUR: GREY

3 EIFS SYSTEM

6 LIGHT GUAGE METAL PARAPET CAP FLASHING (ACM LOOK)

7 RESERVED

10 ALUMINUM METAL PANEL

PROJECT NORTH

CONSULTANT STAMP:

Cambridge 154 King St. E Cambridge, ON N3H 3M4 (519) 896-1010 ext.100 info@greystoneinc.ca www.greystoneinc.ca **Toronto** 522 Mt Pleasant Rd, Unit 200 Toronto, Ontario M4S 2M3 (416) 440-0058