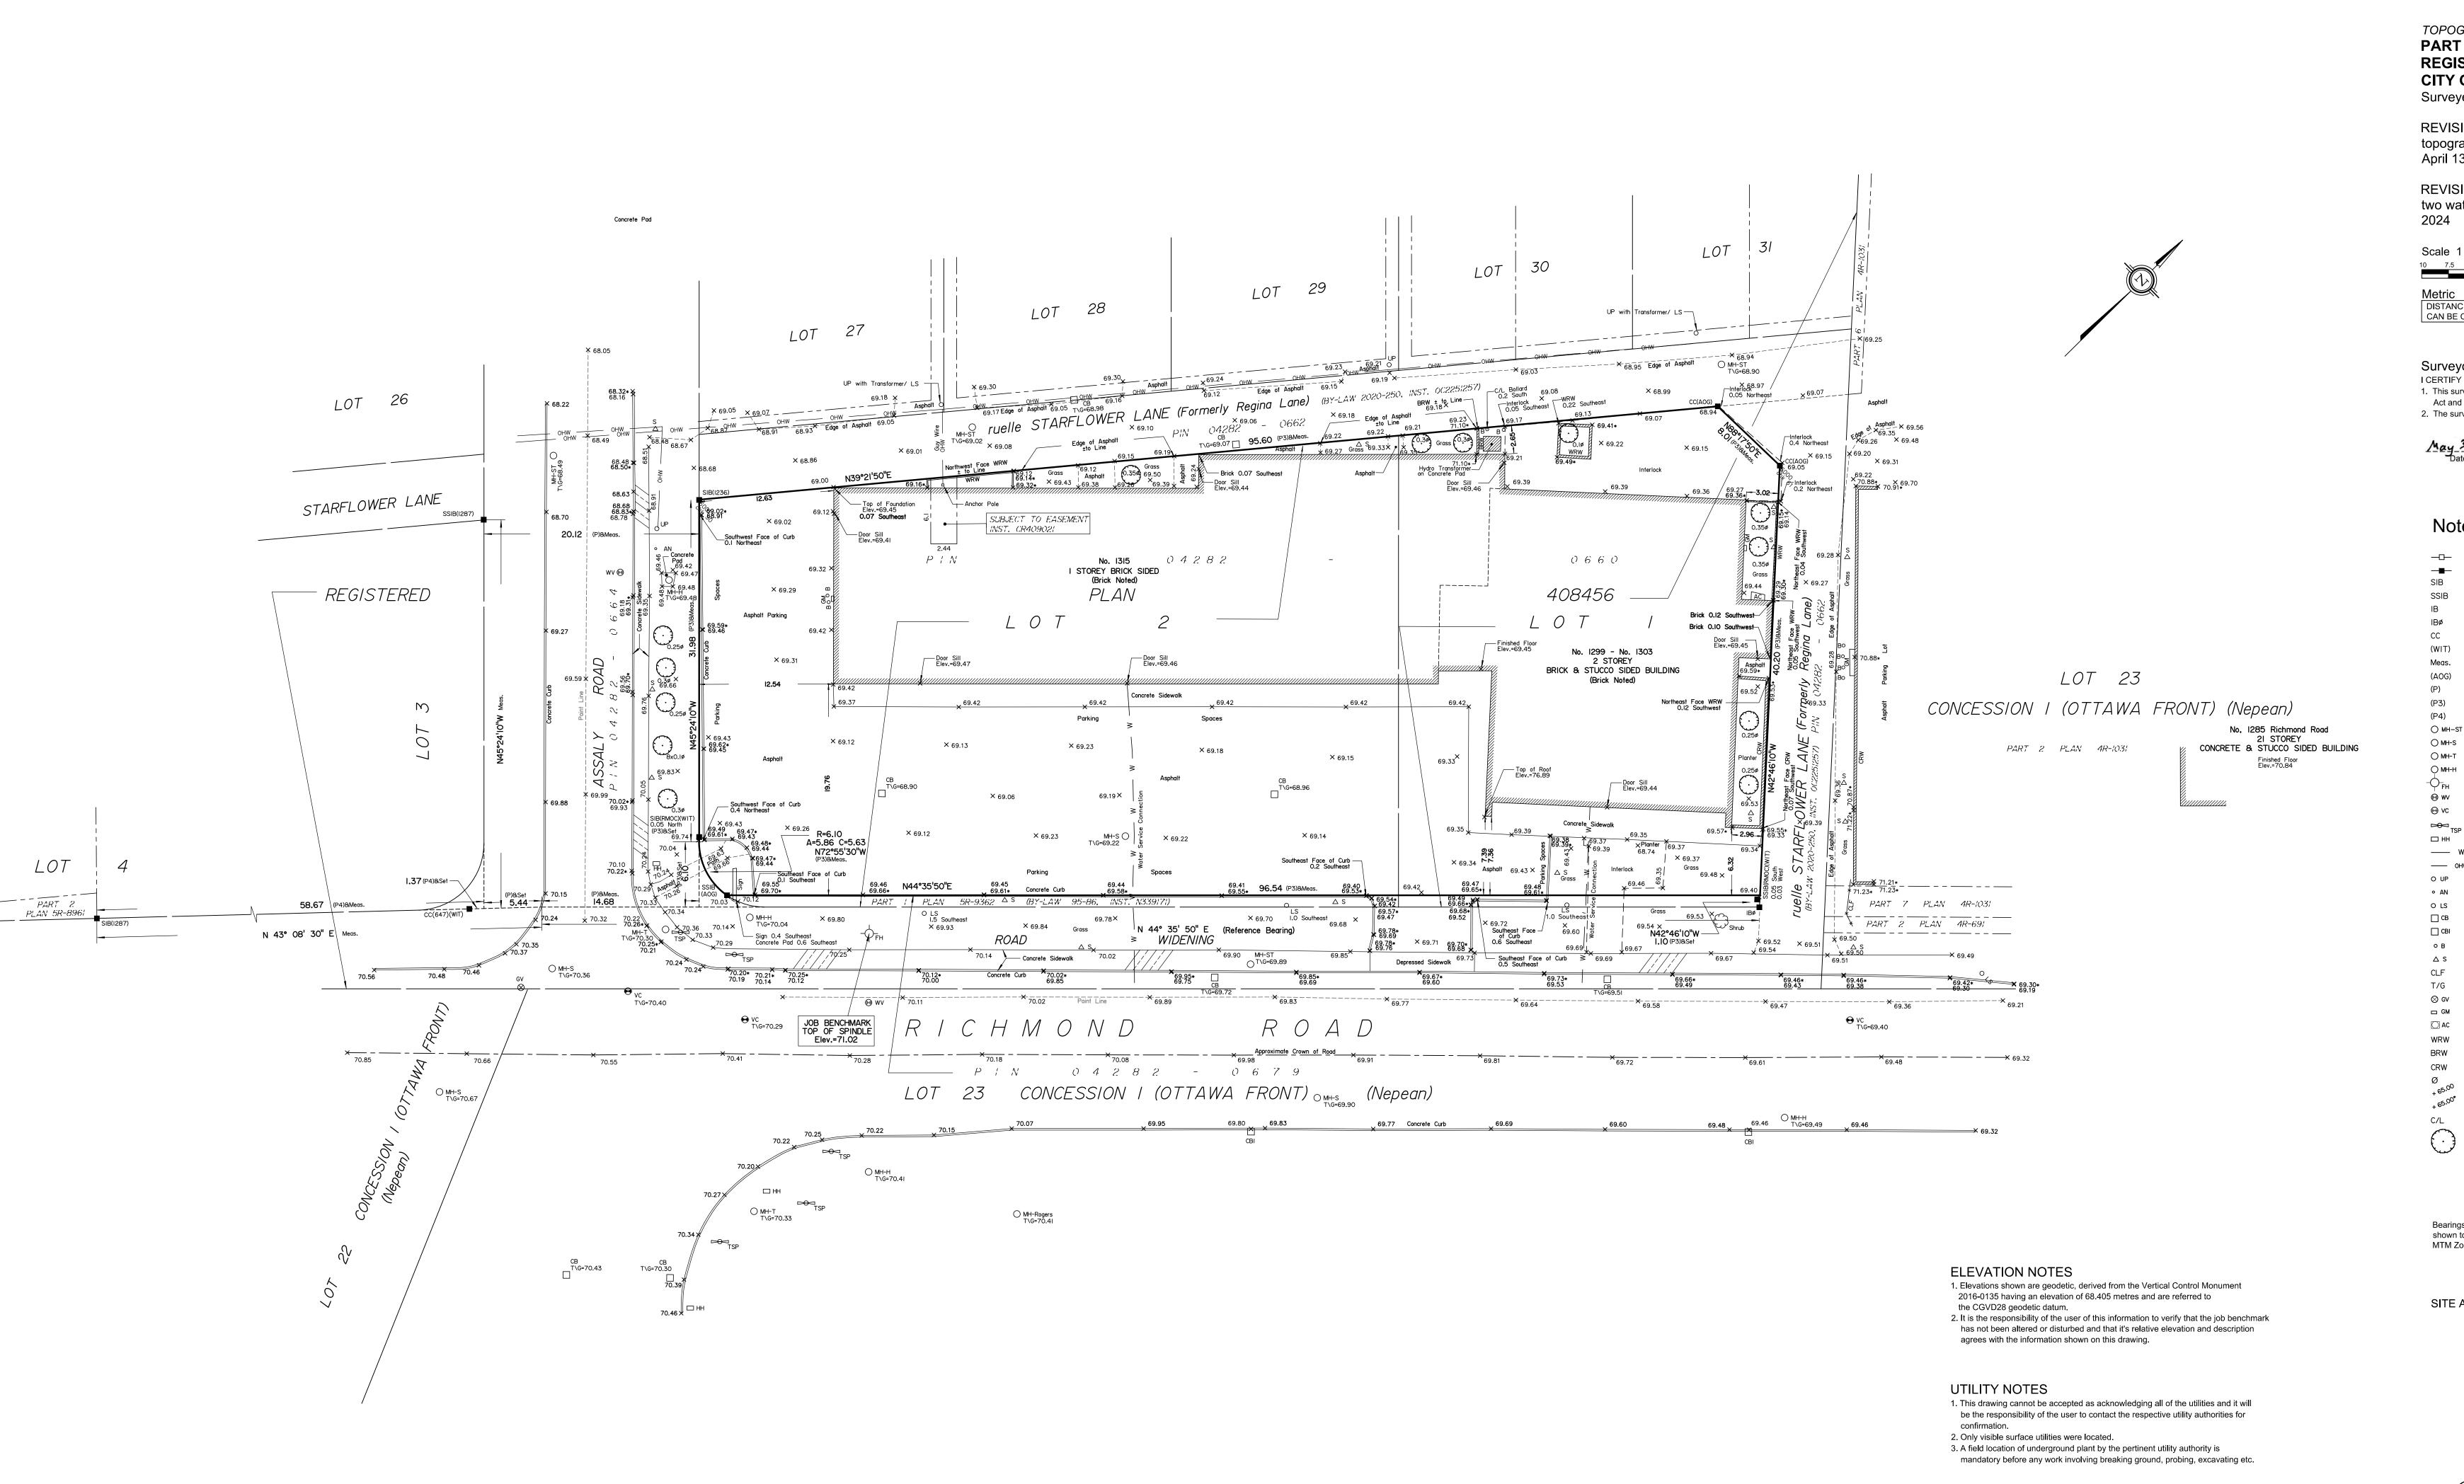

## TOPOGRAPHICAL PLAN OF SURVEY OF PART OF LOTS 1 and 2 **REGISTERED PLAN 408456 CITY OF OTTAWA**

Surveyed by Annis, O'Sullivan, Vollebekk Ltd.

REVISION NOTE 1: Plan updated to show topographical features on Assaly Road April 13, 2023

REVISION NOTE 2: Plan updated to illustrate two water service connections on August 29,

Metric
DISTANCES SHOWN ON THIS PLAN ARE IN METRES AND CAN BE CONVERTED TO FEET BY DIVIDING BY 0.3048

## Surveyor's Certificate

I CERTIFY THAT:

1. This survey and plan are correct and in accordance with the Surveys Act and the Surveyors Act and the regulations made under them. 2. The survey was completed on the 9th day of May, 2022.

## Notes & Legend

|   |                      |            | 5                                 |
|---|----------------------|------------|-----------------------------------|
|   | _                    | Denotes    | 0 10 10                           |
|   | <del>-</del>         | "          | Survey Monument Planted           |
|   | — <b>■</b> —<br>SIB  | "          | Survey Monument Found             |
|   |                      | "          | Standard Iron Bar                 |
|   | SSIB                 | "          | Short Standard Iron Bar           |
|   | IB                   | "          | Iron Bar                          |
|   | IBØ                  | "          | Round Iron Bar                    |
|   | CC                   | "          | Cut Cross                         |
|   | (WIT)                | "          | Witness                           |
|   | Meas.                | "          | Measured                          |
|   | (AOG)                | "          | Annis, O'Sullivan, Vollebekk Ltd. |
|   | (P)                  | "          | Registered Plan 408456            |
|   | (P3)                 | "          | (AOG) Plan May 16, 2007           |
|   | (P4)                 | "          | (1287) Plan May 13, 1994          |
|   | ○ MH-ST              | "          | Maintenance Hole (Storm Sewer)    |
|   | O MH-S               | "          | Maintenance Hole (Sanitary)       |
|   | ○ MH-T               | "          | Maintenance Hole (Traffic)        |
|   | O MH−H               | "          | Maintenance Hole (Hydro)          |
| - | Y FH                 | *          | Fire Hydrant                      |
|   | <b>⊗</b> w           | #          | Water Valve                       |
|   | <b>⊖</b> vc          | #          | Valve Chamber (Watermain)         |
|   | TSP                  | 77         | Traffic Signal Post               |
|   | □ нн                 | "          | Handhole                          |
|   | — w —                | - "        | Underground Water                 |
|   | —— онw —             | <b>- "</b> | Overhead Wires                    |
|   | O UP                 | "          | Utility Pole                      |
|   | • AN                 | "          | Anchor                            |
|   | O LS                 | "          | Light Standard                    |
|   | ☐ CB                 | **         | Catch Basin                       |
|   | ☐ CBI                | "          | Catch Basin Inlet Bollard         |
|   | 0 B                  | 11         |                                   |
|   | ΔS                   | 11         | Sign<br>Chain Link Fence          |
|   | CLF<br>T/G           | "          | Top of Grate                      |
|   |                      | 11         | Gas Valve                         |
|   | ⊗ GV<br>□ GM         | "          | Gas Meter                         |
|   | ☐ AC                 | 11         | Air Conditioner                   |
|   | WRW                  | "          | Wooden Retaining Wall             |
|   | BRW                  |            | Brick Retaining Wall              |
|   |                      | н          | -                                 |
|   | CRW<br>Ø             | "          | Concrete Retaining Wall  Diameter |
|   | . 65. <sup>00</sup>  | "          | Location of Elevations            |
|   | +65.00*              | "          | Top of Curb / Wall Elevations     |
|   | r<br>C/L             | "          | Centreline                        |
|   | کرسی <i>ک</i><br>۱۳۰ |            | 30.1.10.11.10                     |
|   | $(\cdot)$            | "          | Deciduous Tree                    |
|   |                      |            |                                   |

Bearings are grid, derived from the southerly limit of Part 1 Plan 5R-9362, shown to be N44°35'50"E thereon and are referred to Central Meridian of MTM Zone 9 ( 76°30' West Longitude ) NAD-83 (original).

SITE AREA =4142.3 m<sup>2</sup>