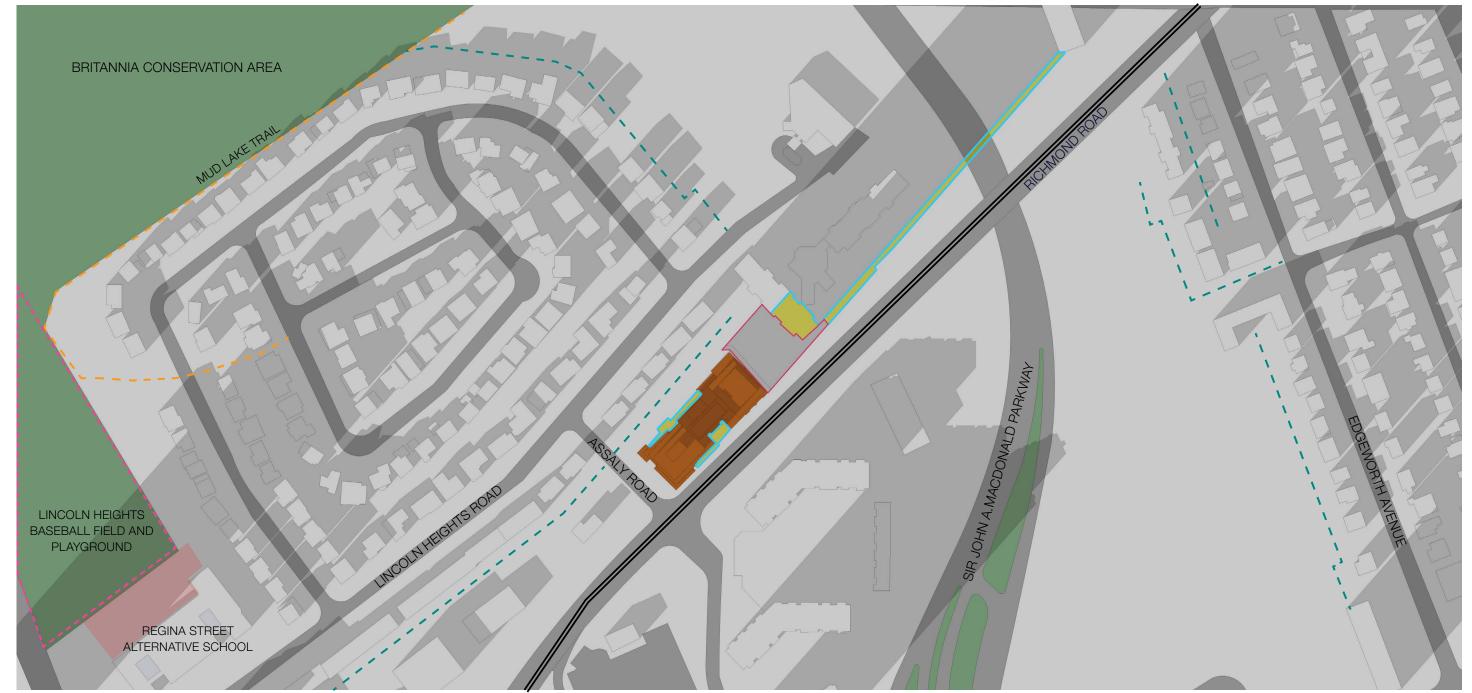

Proposed June 21 | 7:00 pm

Arterial Main Street
7.5m No Impact Zone
Public Spaces
Communal Amenity Area

Proposed June 21 | 8:00 pm