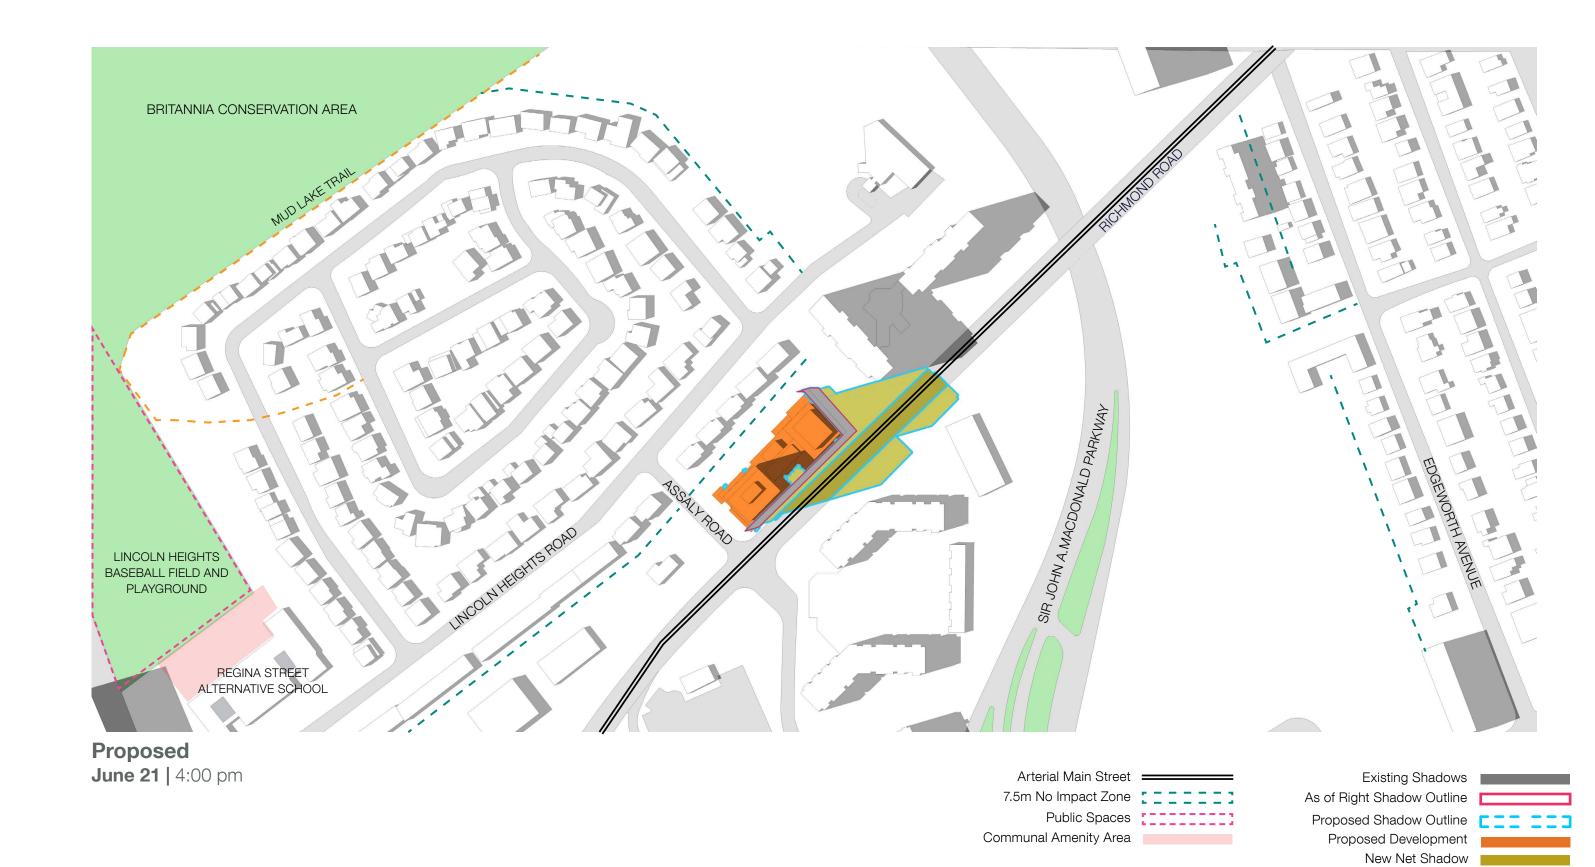

Proposed September 21 | 3:00 pm

Arterial Main Street
7.5m No Impact Zone
Public Spaces
Communal Amenity Area

Proposed **September 21 |** 4:00 pm

Arterial Main Street 7.5m No Impact Zone Public Spaces [ ] ] ] Communal Amenity Area