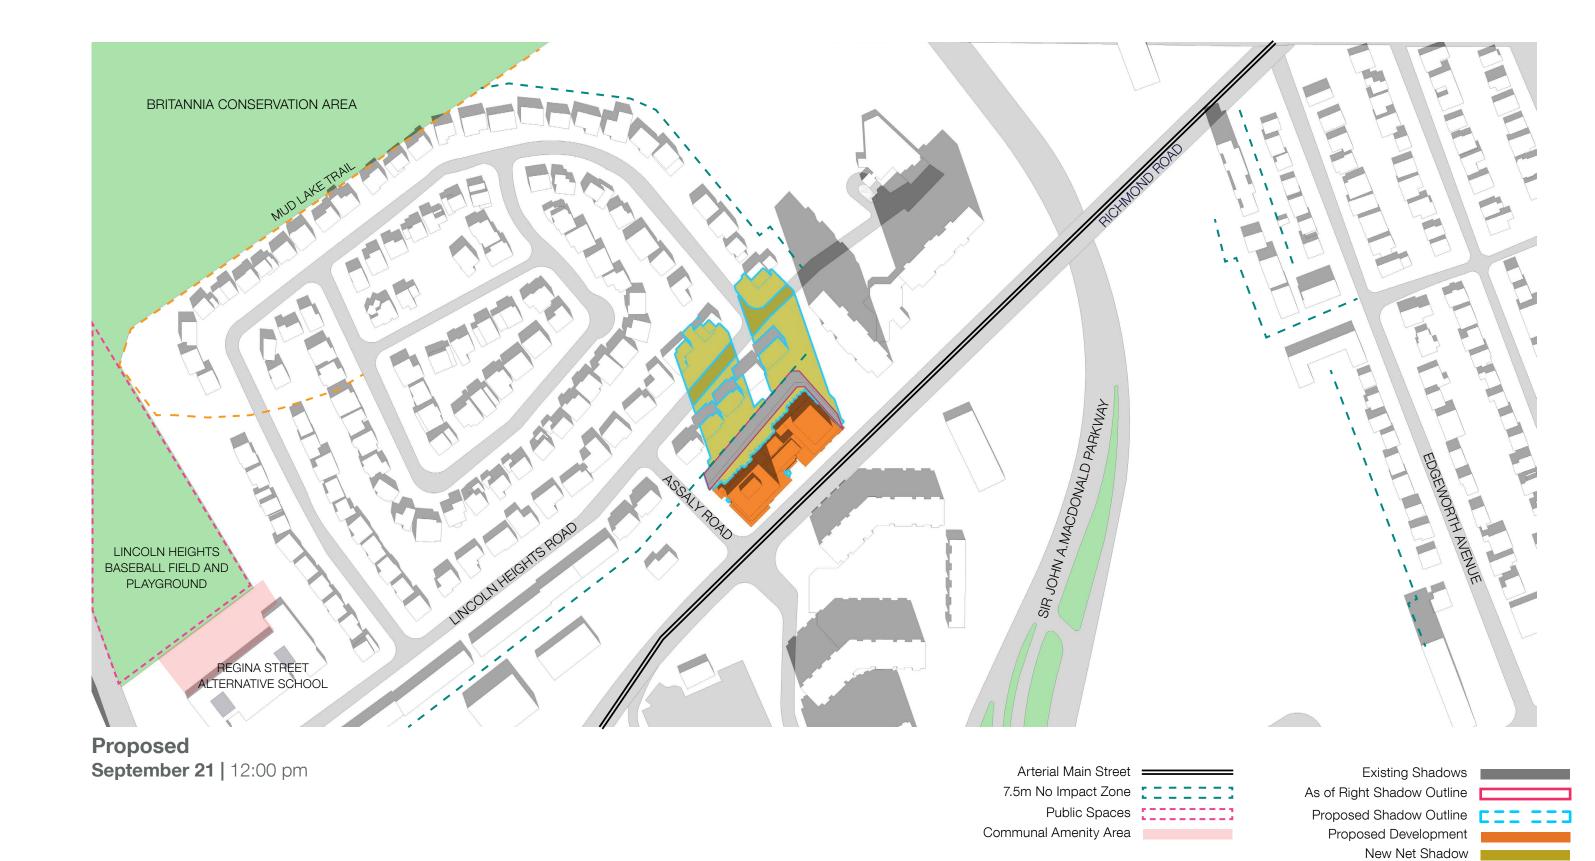

BDP. Quadrangle

1:2,500 Scale

Proposed September 21 | 1:00 pm

Arterial Main Street
7.5m No Impact Zone
Public Spaces
Communal Amenity Area

Proposed September 21 | 2:00 pm

Arterial Main Street
7.5m No Impact Zone
Public Spaces
Communal Amenity Area