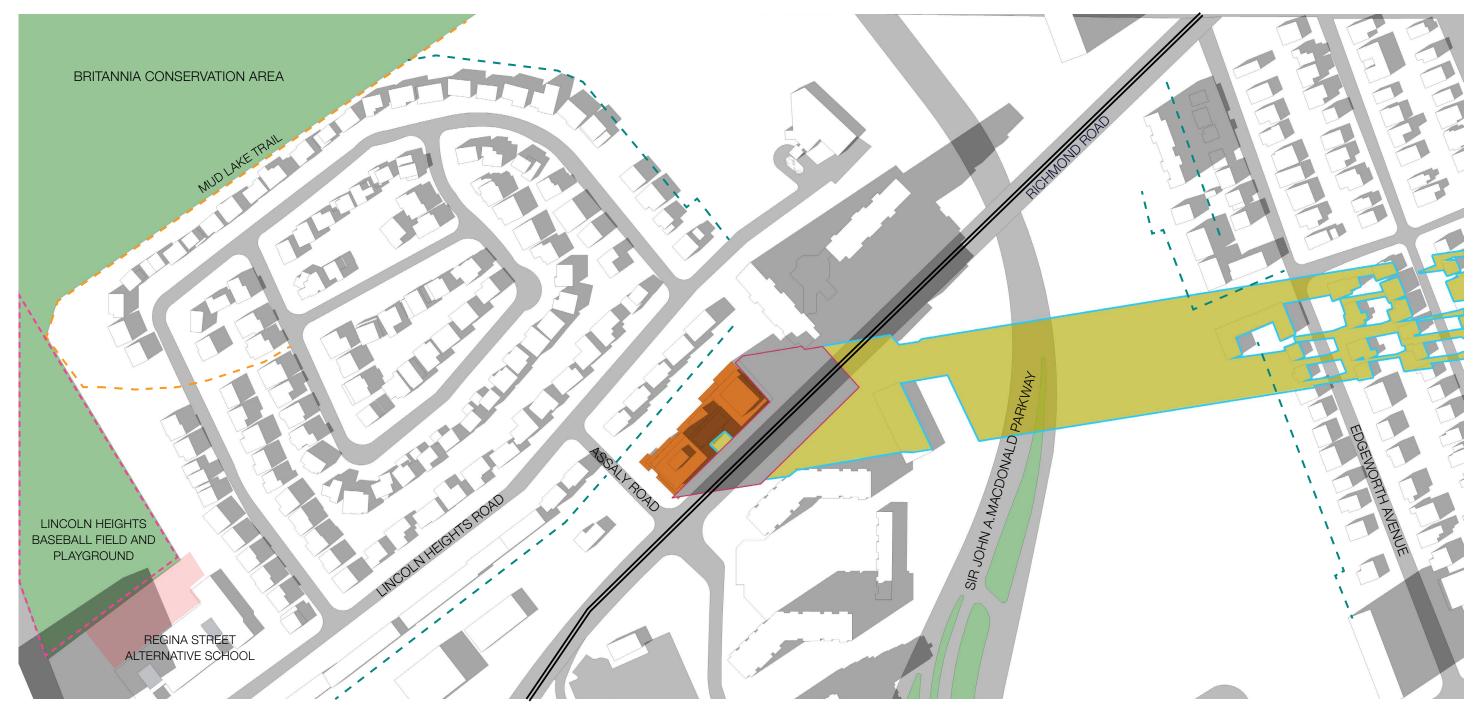

## **SEPTEMBER SHADOW STUDY**

Proposed September 21 | 8:00 am

Arterial Main Street
7.5m No Impact Zone
Public Spaces
Communal Amenity Area

**Proposed September 21 |** 9:00 am

Arterial Main Street 7.5m No Impact Zone Communal Amenity Area

Proposed September 21 | 10:00 am

Arterial Main Street
7.5m No Impact Zone
Public Spaces
Communal Amenity Area

Proposed September 21 | 11:00 am

Arterial Main Street
7.5m No Impact Zone
Public Spaces
Communal Amenity Area