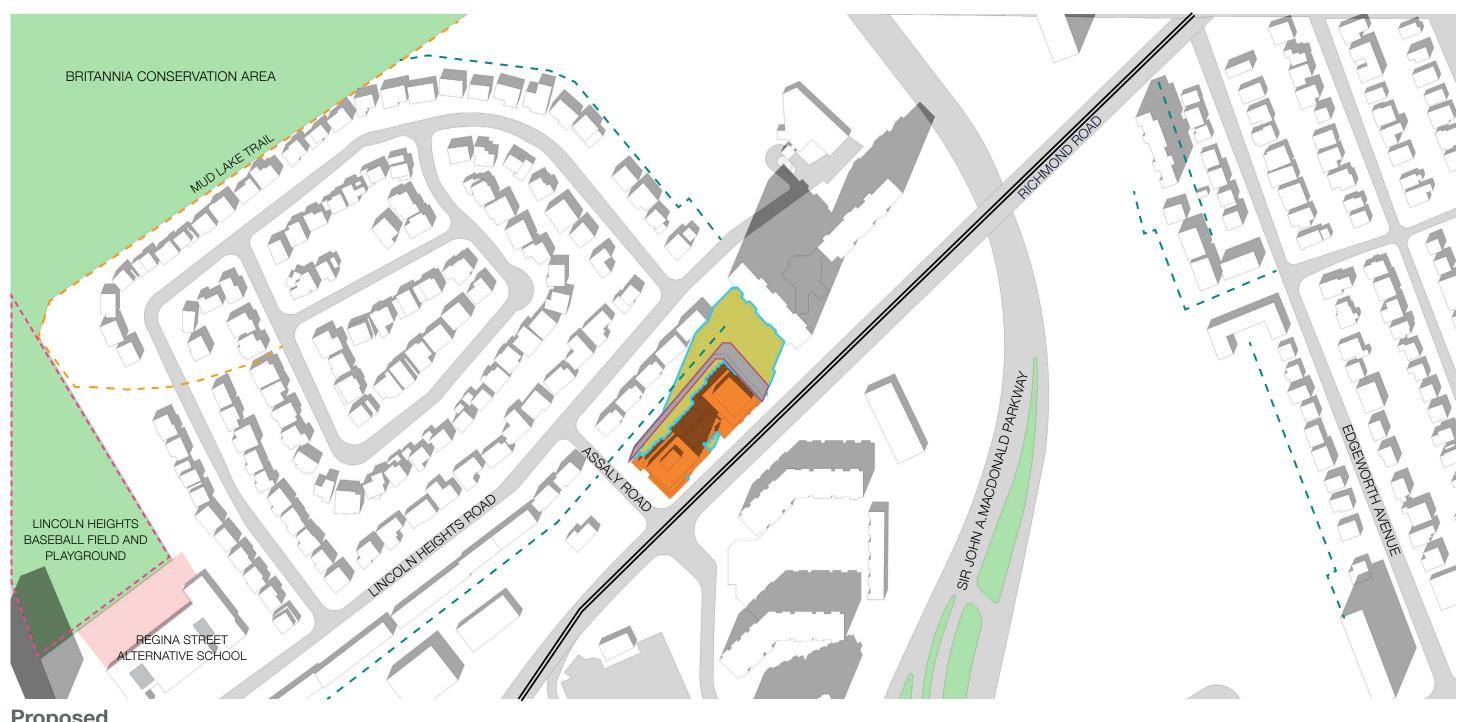

**Proposed June 21 |** 5:00 pm

Arterial Main Street 7.5m No Impact Zone Public Spaces [ ] ] ] Communal Amenity Area

Proposed **June 21 |** 6:00 pm

Arterial Main Street 7.5m No Impact Zone Public Spaces Communal Amenity Area