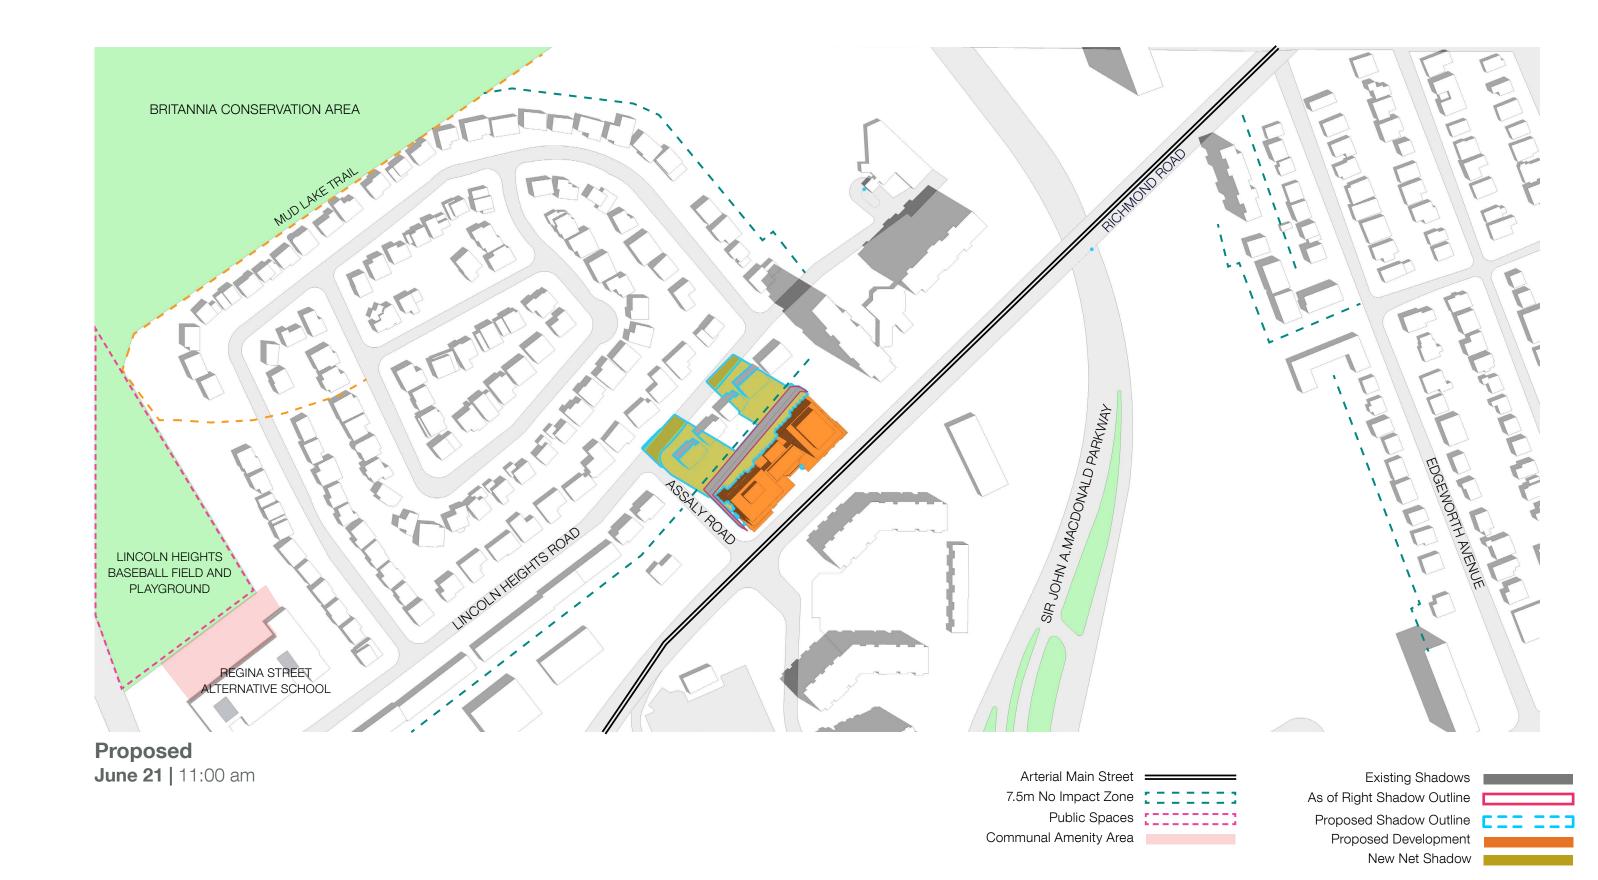

## JUNE SHADOW STUDY

BDP. Quadrangle

1:2,500 Scale

New Net Shadow

1:2,500 Scale

BDP. Quadrangle

1:2,500 Scale

BDP. Quadrangle

Proposed June 21 | 7:00 pm

Arterial Main Street
7.5m No Impact Zone
Public Spaces
Communal Amenity Area

Proposed June 21 | 8:00 pm