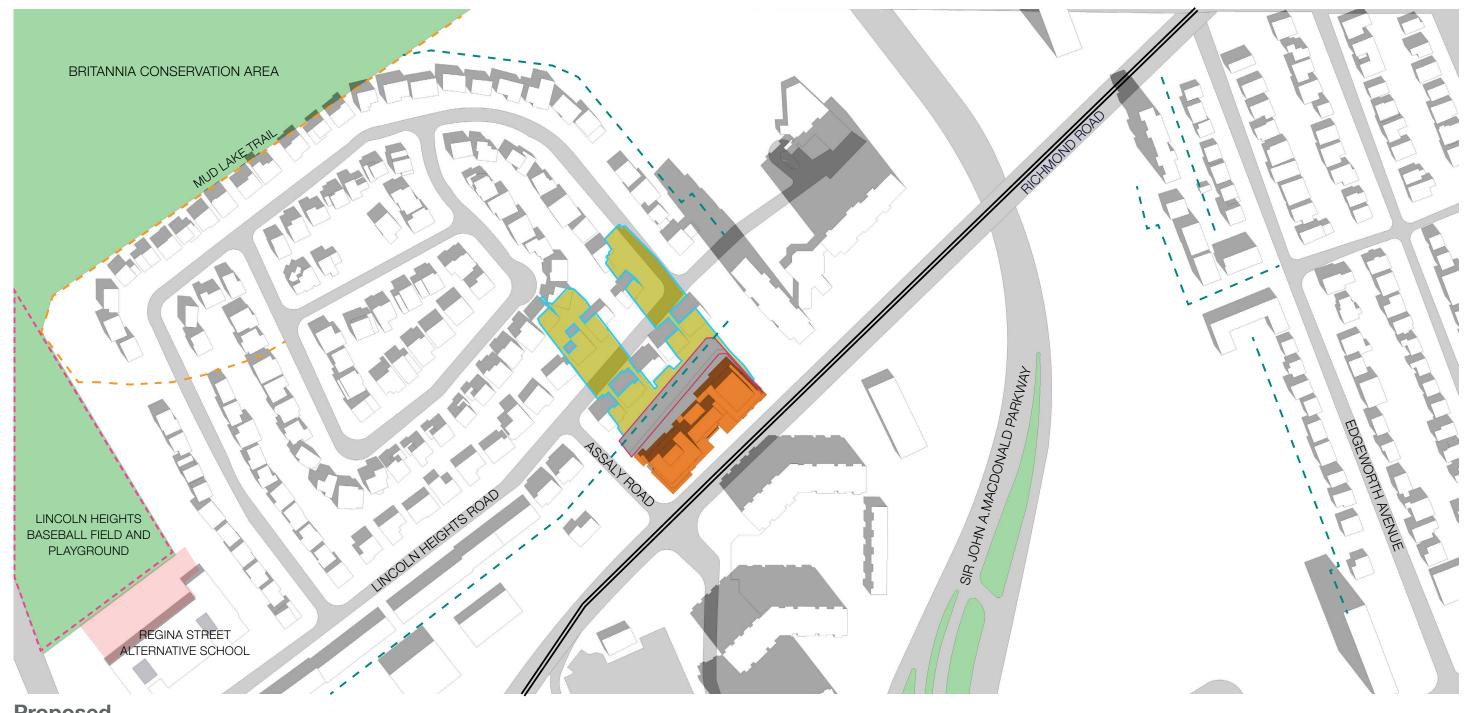

Proposed September 21 | 10:00 am

Arterial Main Street
7.5m No Impact Zone
Public Spaces
Communal Amenity Area

Proposed September 21 | 11:00 am

Arterial Main Street
7.5m No Impact Zone
Public Spaces
Communal Amenity Area