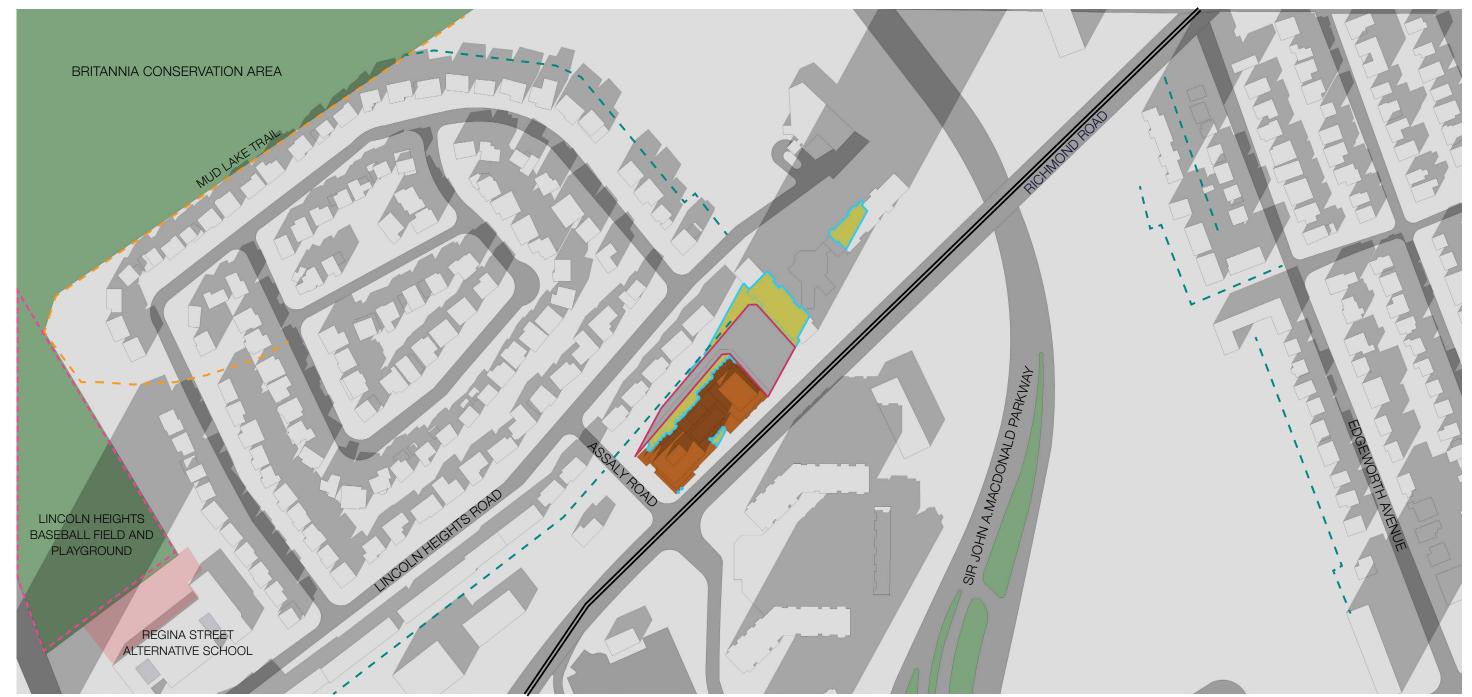

**Proposed June 21 |** 5:00 pm

Arterial Main Street 7.5m No Impact Zone Public Spaces [ ] ] ] Communal Amenity Area

Proposed **June 21 |** 6:00 pm

Arterial Main Street 7.5m No Impact Zone Public Spaces Communal Amenity Area

Proposed June 21 | 7:00 pm

Arterial Main Street
7.5m No Impact Zone
Public Spaces
Communal Amenity Area

Proposed June 21 | 8:00 pm