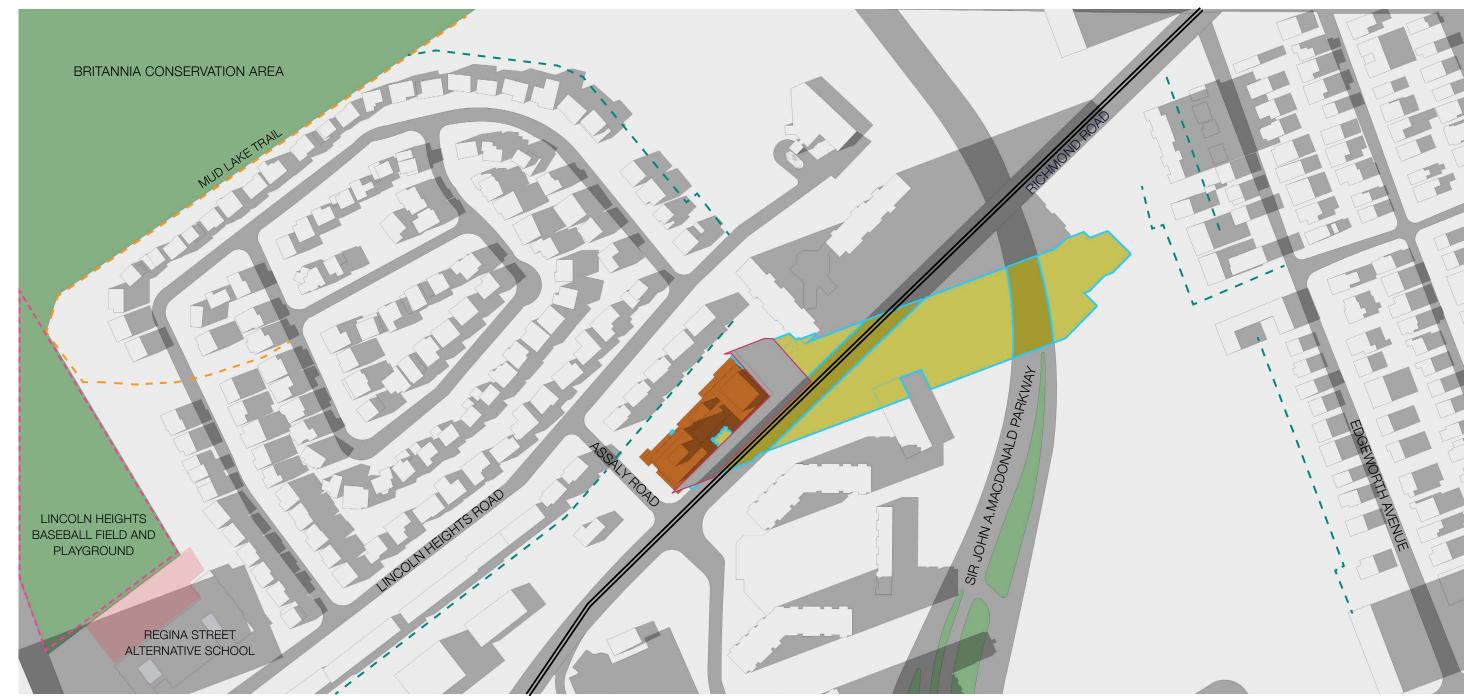

**Proposed June 21 |** 5:00 pm

Arterial Main Street 7.5m No Impact Zone Public Spaces [ ] ] ] Communal Amenity Area

Proposed **June 21 |** 6:00 pm

Arterial Main Street 7.5m No Impact Zone Public Spaces Communal Amenity Area

Proposed June 21 | 7:00 pm

Arterial Main Street
7.5m No Impact Zone
Public Spaces
Communal Amenity Area

Proposed June 21 | 8:00 pm