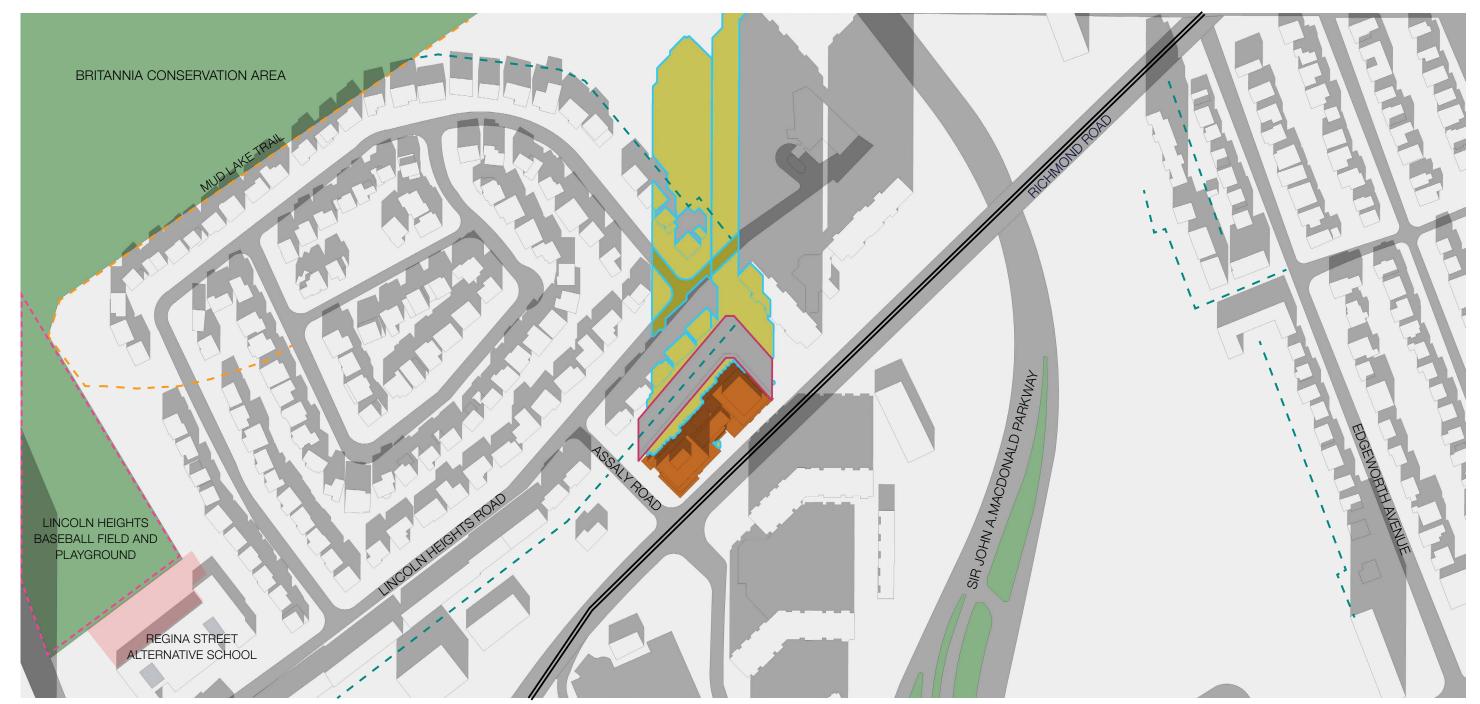

**Proposed June 21 |** 5:00 pm

Arterial Main Street 7.5m No Impact Zone Public Spaces [ ] ] ] Communal Amenity Area

Proposed **June 21 |** 6:00 pm

Arterial Main Street 7.5m No Impact Zone Public Spaces Communal Amenity Area

Proposed June 21 | 7:00 pm

Arterial Main Street
7.5m No Impact Zone
Public Spaces
Communal Amenity Area

Proposed June 21 | 8:00 pm