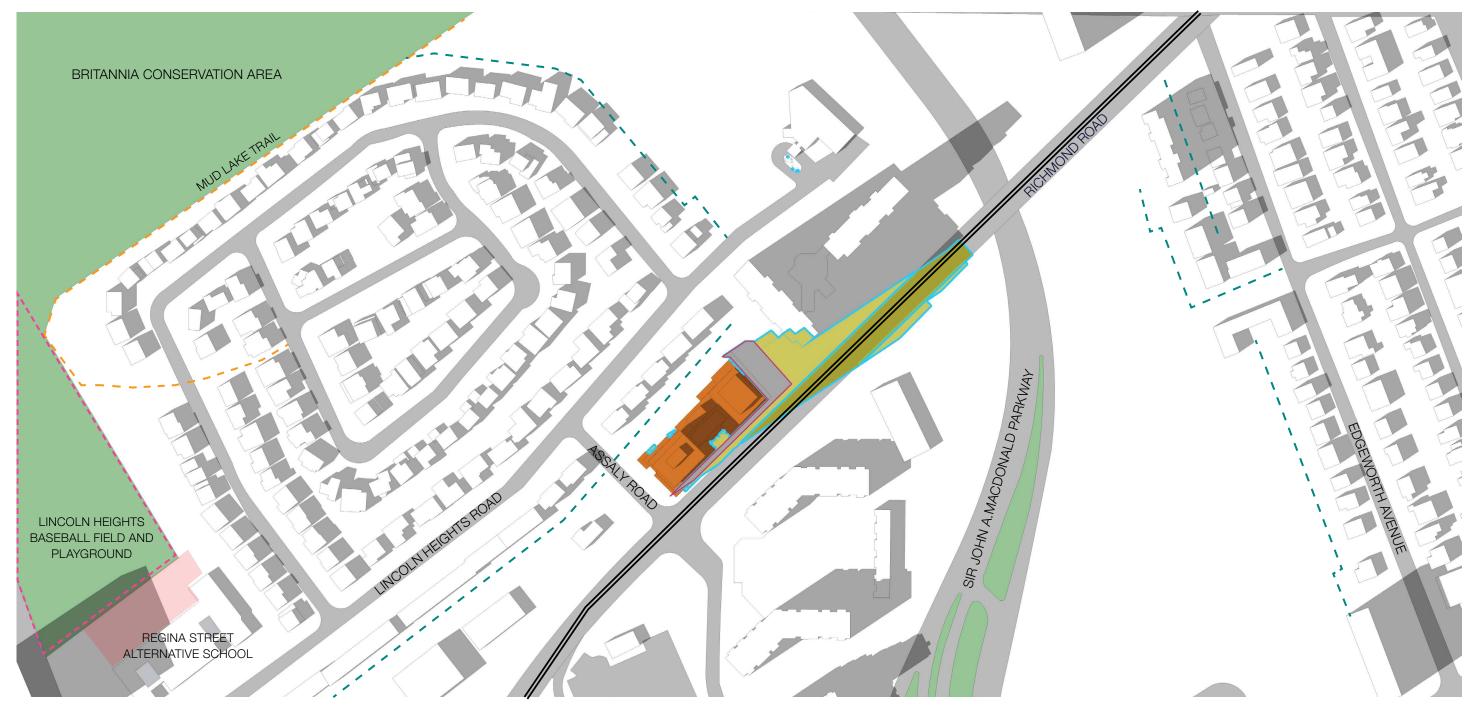

## **SEPTEMBER SHADOW STUDY**

Proposed September 21 | 8:00 am

Arterial Main Street
7.5m No Impact Zone
Public Spaces
Communal Amenity Area

**Proposed September 21 |** 9:00 am

Arterial Main Street 7.5m No Impact Zone Communal Amenity Area