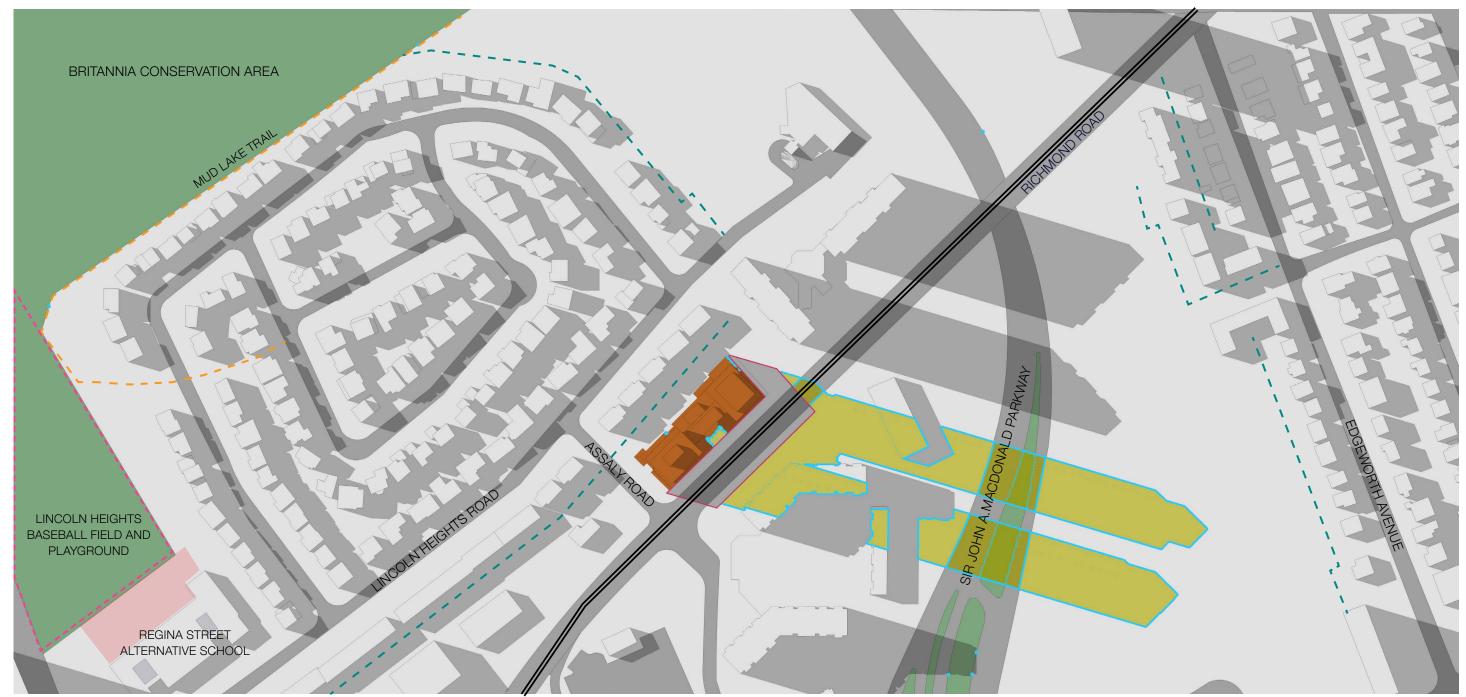

Proposed June 21 | 7:00 pm

Arterial Main Street
7.5m No Impact Zone
Public Spaces
Communal Amenity Area

Proposed June 21 | 8:00 pm