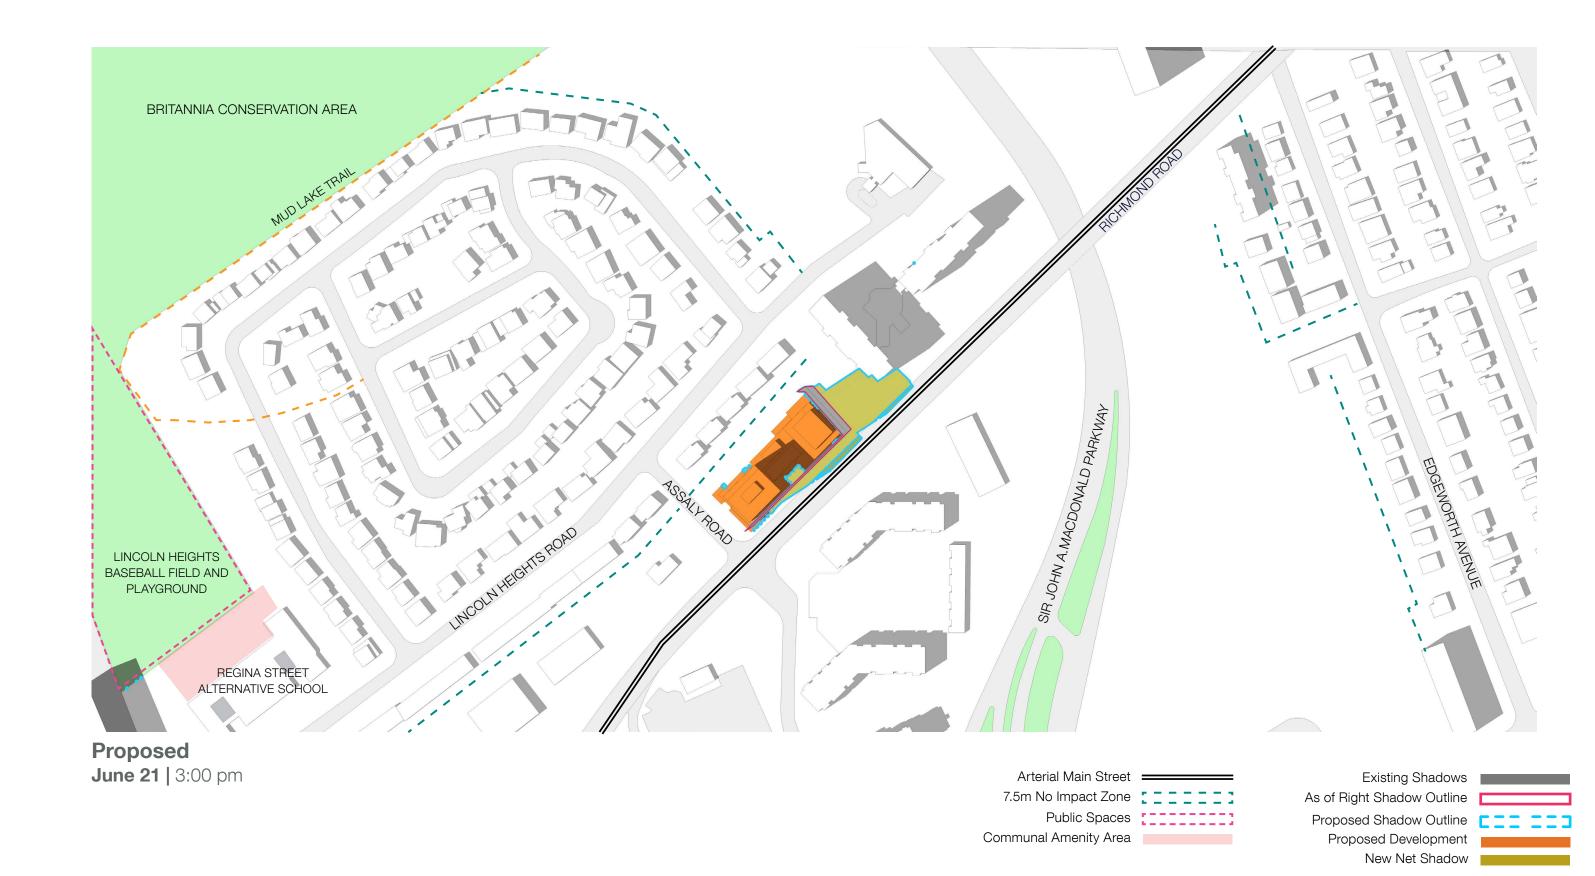

## JUNE SHADOW STUDY

BDP. Quadrangle

1:2,500 Scale

New Net Shadow

1:2,500 Scale

BDP. Quadrangle

1:2,500 Scale

BDP. Quadrangle