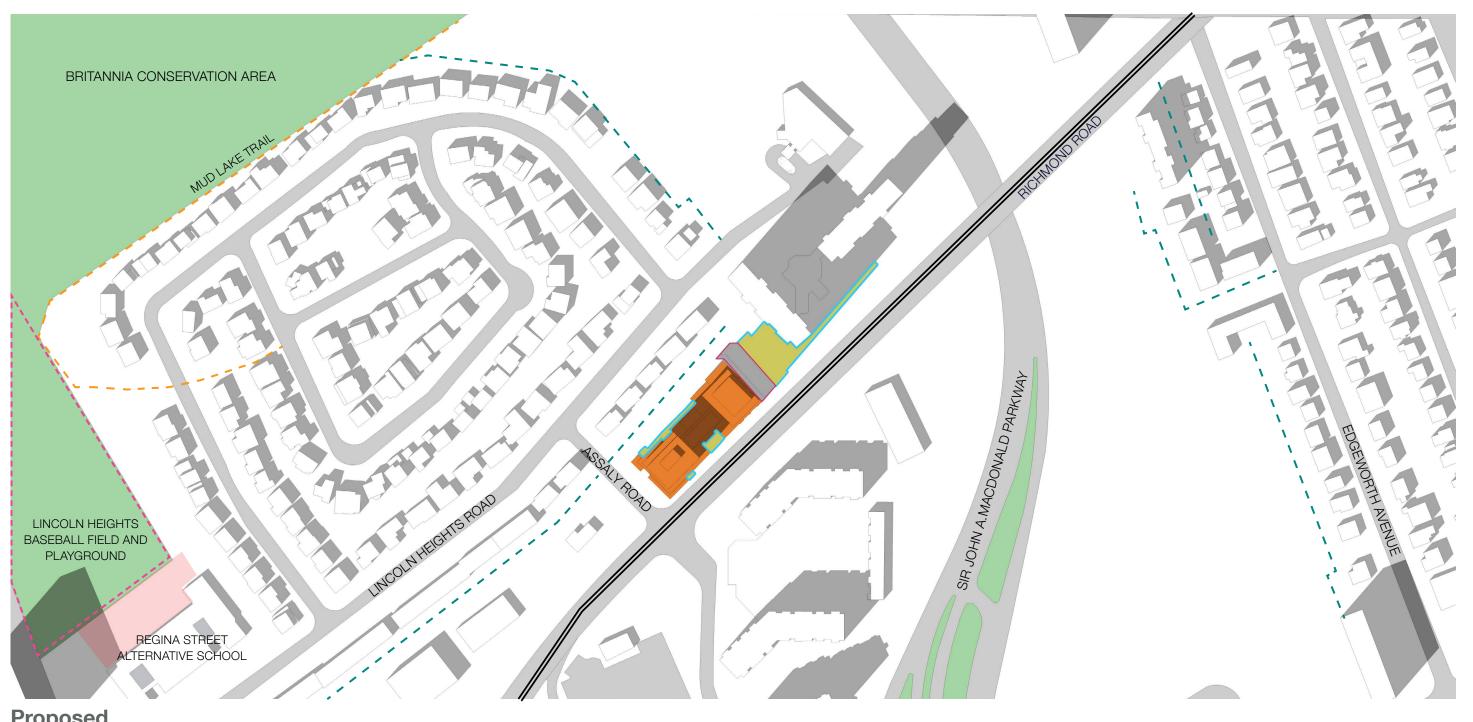

Proposed June 21 | 7:00 pm

Arterial Main Street
7.5m No Impact Zone
Public Spaces
Communal Amenity Area

Proposed June 21 | 8:00 pm