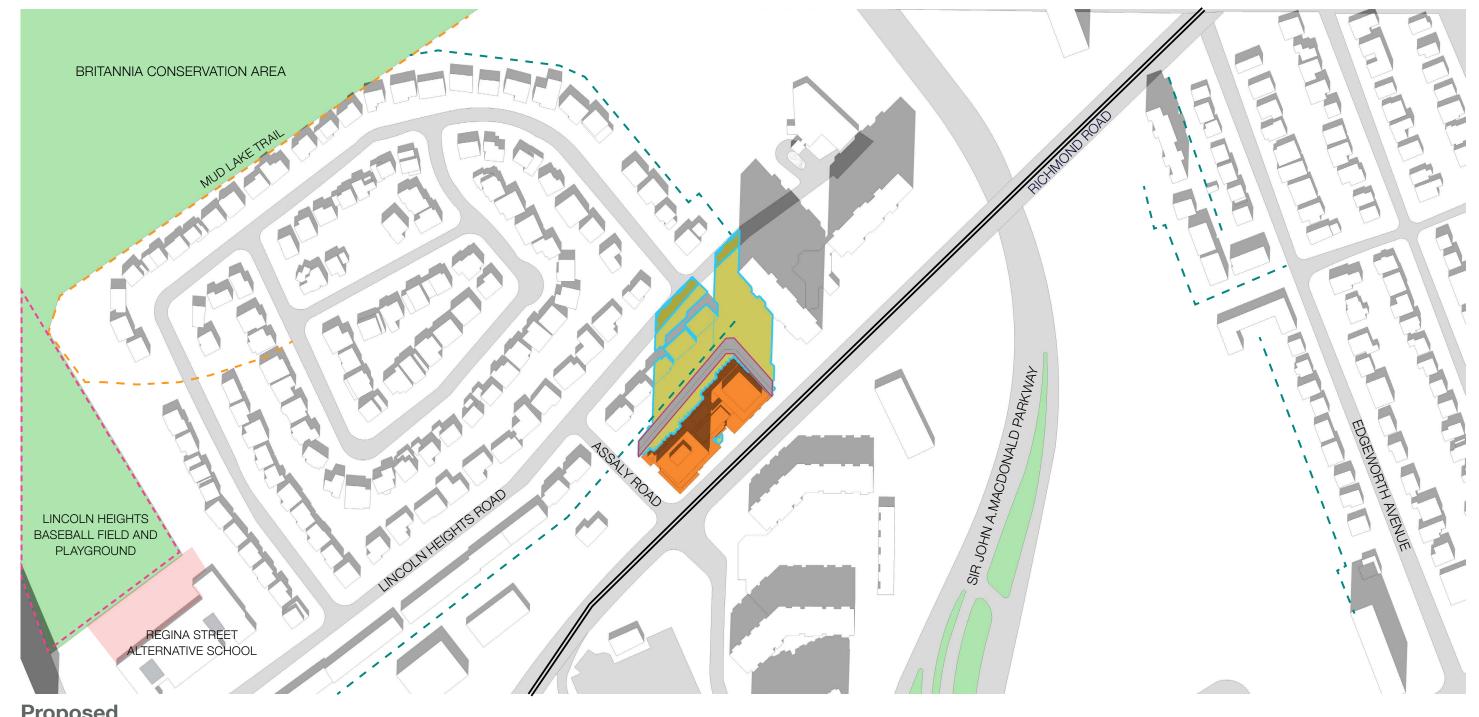

BDP. Quadrangle

1:2,500 Scale

Proposed September 21 | 1:00 pm

Arterial Main Street
7.5m No Impact Zone
Public Spaces
Communal Amenity Area

Proposed September 21 | 2:00 pm

Arterial Main Street
7.5m No Impact Zone
Public Spaces
Communal Amenity Area