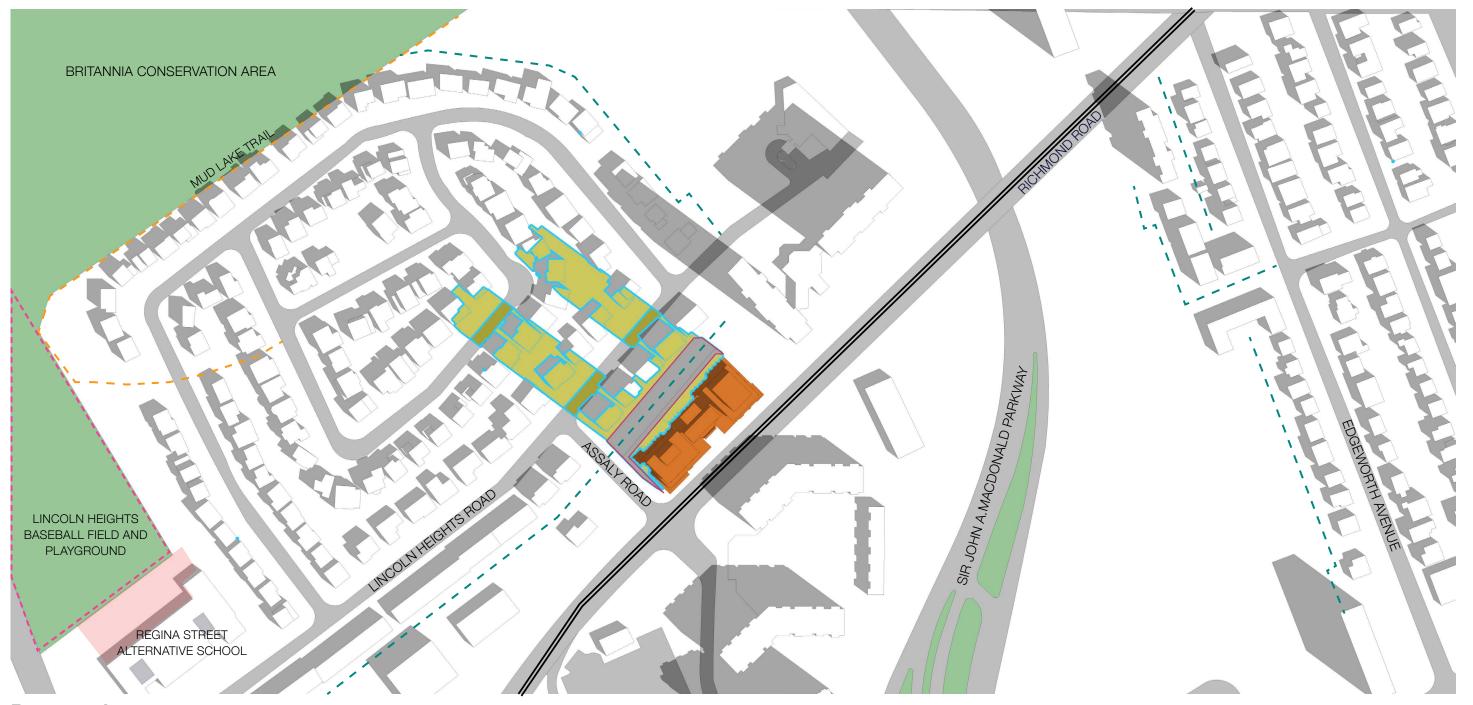

Proposed September 21 | 10:00 am

Arterial Main Street
7.5m No Impact Zone
Public Spaces
Communal Amenity Area

Proposed September 21 | 11:00 am

Arterial Main Street
7.5m No Impact Zone
Public Spaces
Communal Amenity Area