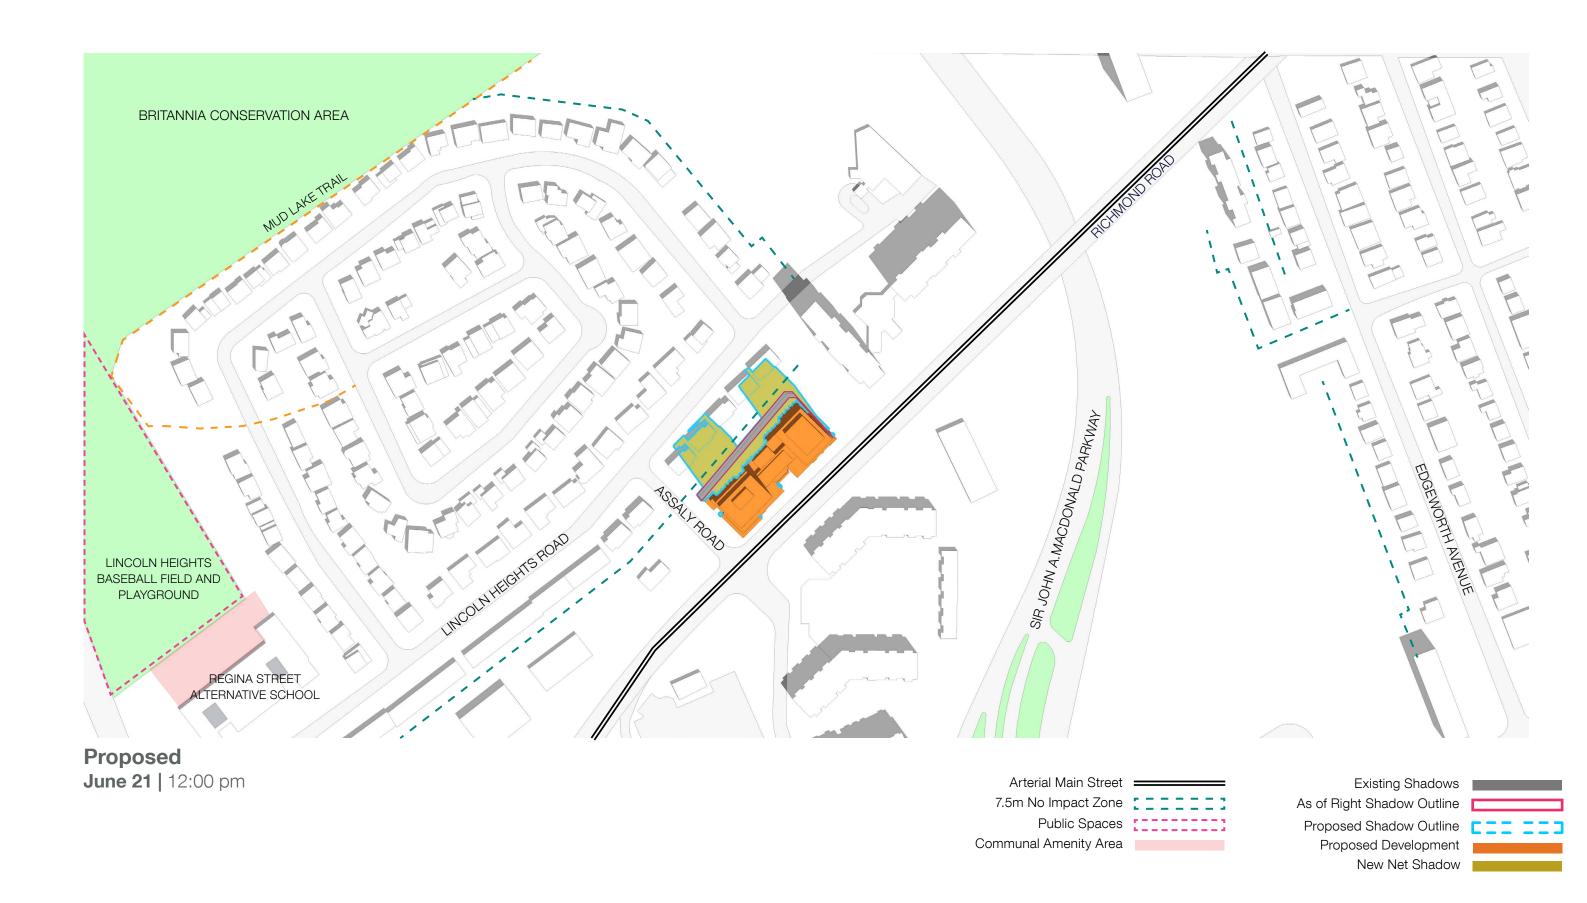

## JUNE SHADOW STUDY

BDP. Quadrangle

1:2,500 Scale

New Net Shadow

1:2,500 Scale

BDP. Quadrangle

1:2,500 Scale

BDP. Quadrangle