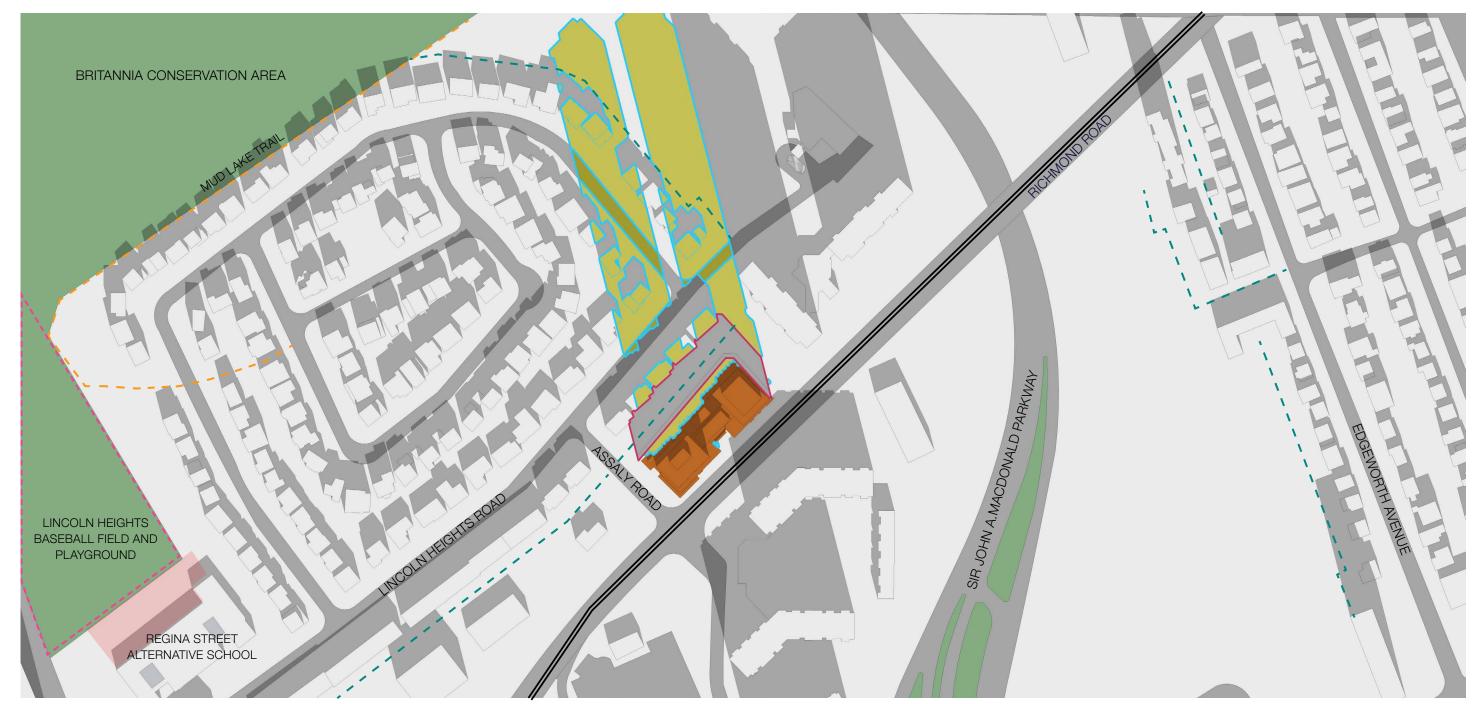

**Proposed June 21 |** 5:00 pm

Arterial Main Street 7.5m No Impact Zone Public Spaces [ ] ] ] Communal Amenity Area

Proposed **June 21 |** 6:00 pm

Arterial Main Street 7.5m No Impact Zone Public Spaces Communal Amenity Area