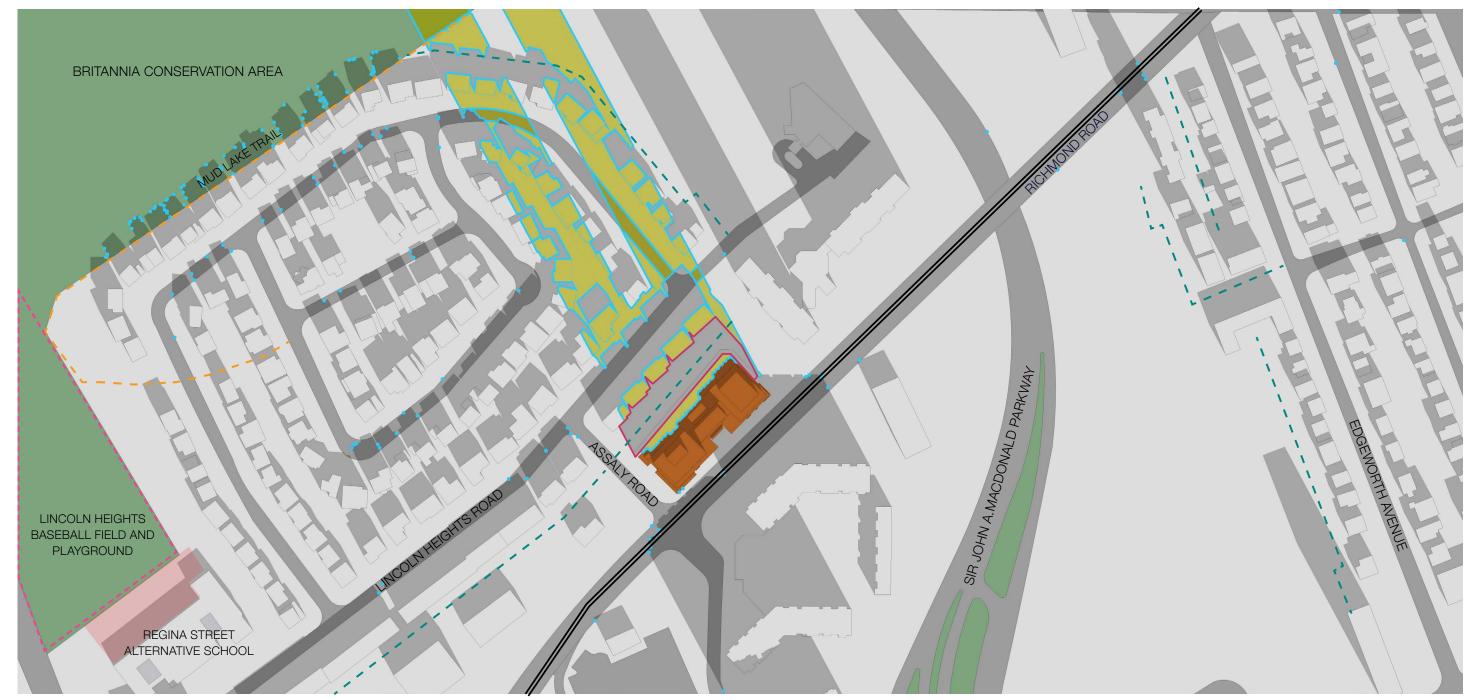

**Proposed June 21 |** 5:00 pm

Arterial Main Street 7.5m No Impact Zone Public Spaces [ ] ] ] Communal Amenity Area

Proposed **June 21 |** 6:00 pm

Arterial Main Street 7.5m No Impact Zone Public Spaces Communal Amenity Area