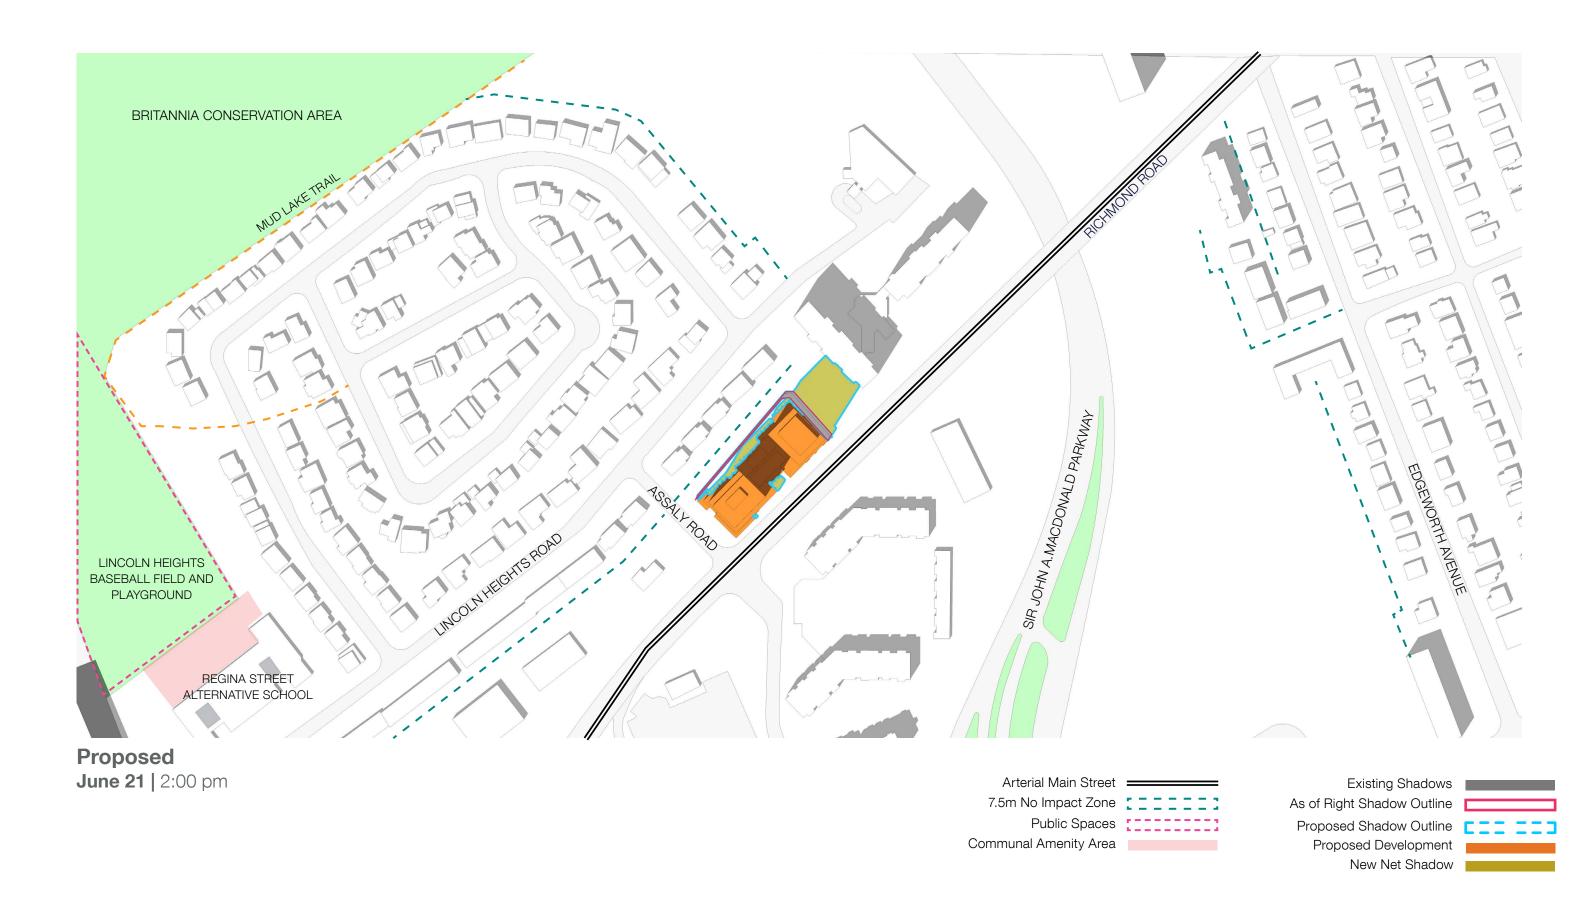

## JUNE SHADOW STUDY

BDP. Quadrangle

1:2,500 Scale

New Net Shadow

1:2,500 Scale

BDP. Quadrangle

1:2,500 Scale

BDP. Quadrangle