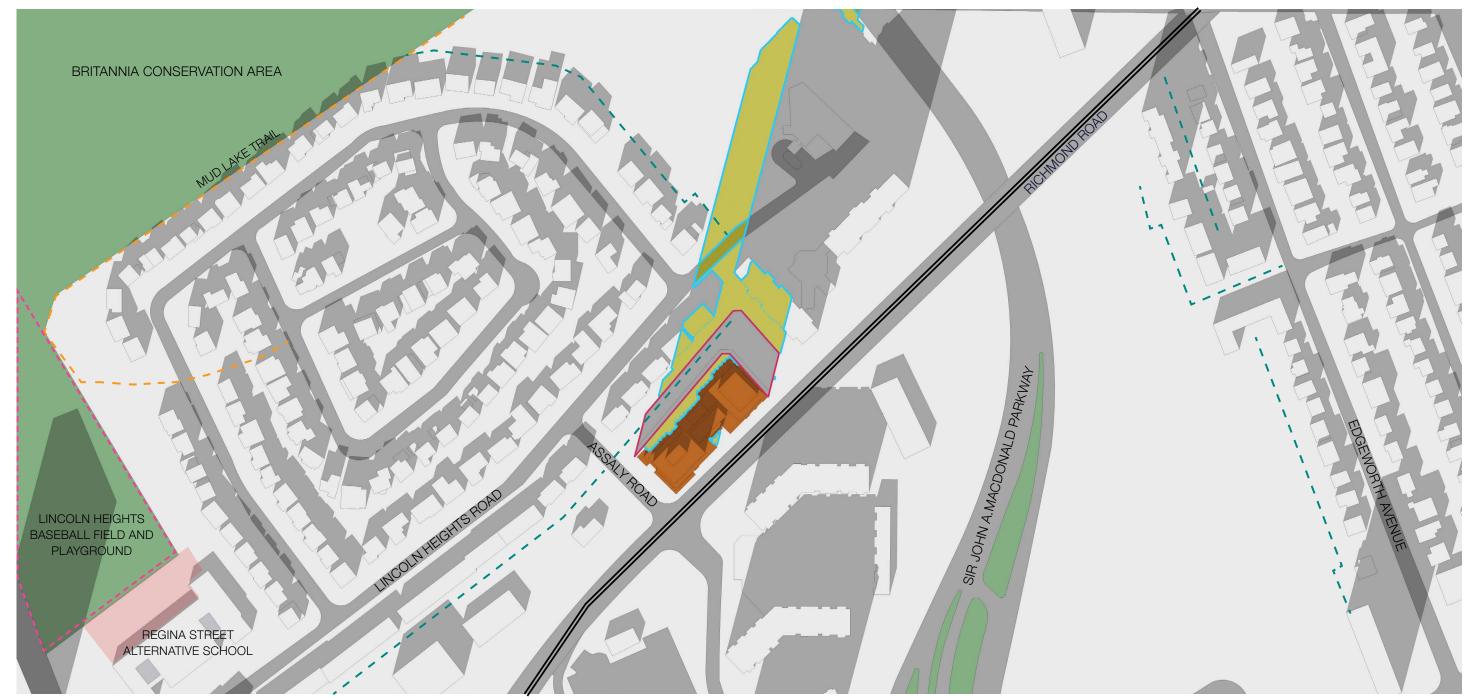

## **SEPTEMBER SHADOW STUDY**

Proposed September 21 | 8:00 am

Arterial Main Street
7.5m No Impact Zone
Public Spaces
Communal Amenity Area

**Proposed September 21 |** 9:00 am

Arterial Main Street 7.5m No Impact Zone Communal Amenity Area

Proposed September 21 | 10:00 am

Arterial Main Street
7.5m No Impact Zone
Public Spaces
Communal Amenity Area

Proposed September 21 | 11:00 am

Arterial Main Street
7.5m No Impact Zone
Public Spaces
Communal Amenity Area