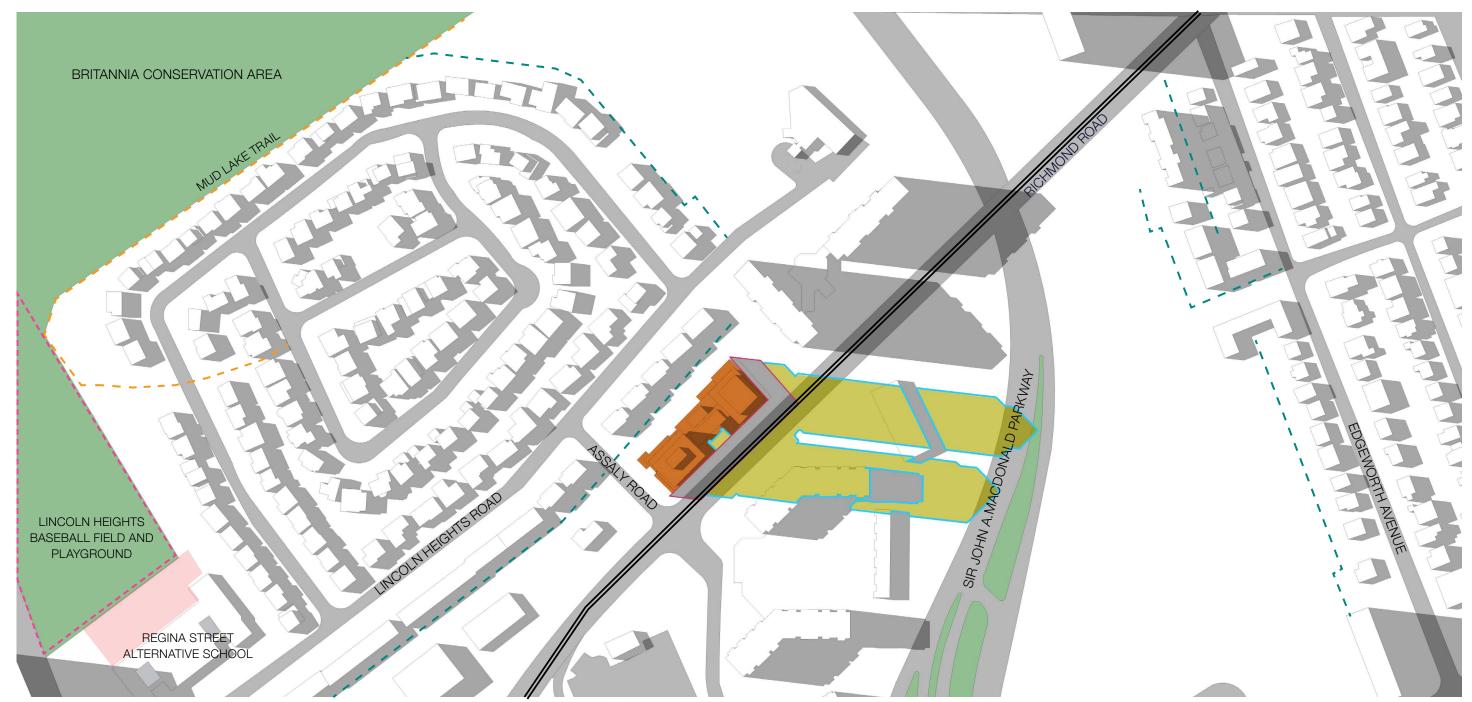

Proposed June 21 | 7:00 pm

Arterial Main Street
7.5m No Impact Zone
Public Spaces
Communal Amenity Area

Proposed June 21 | 8:00 pm