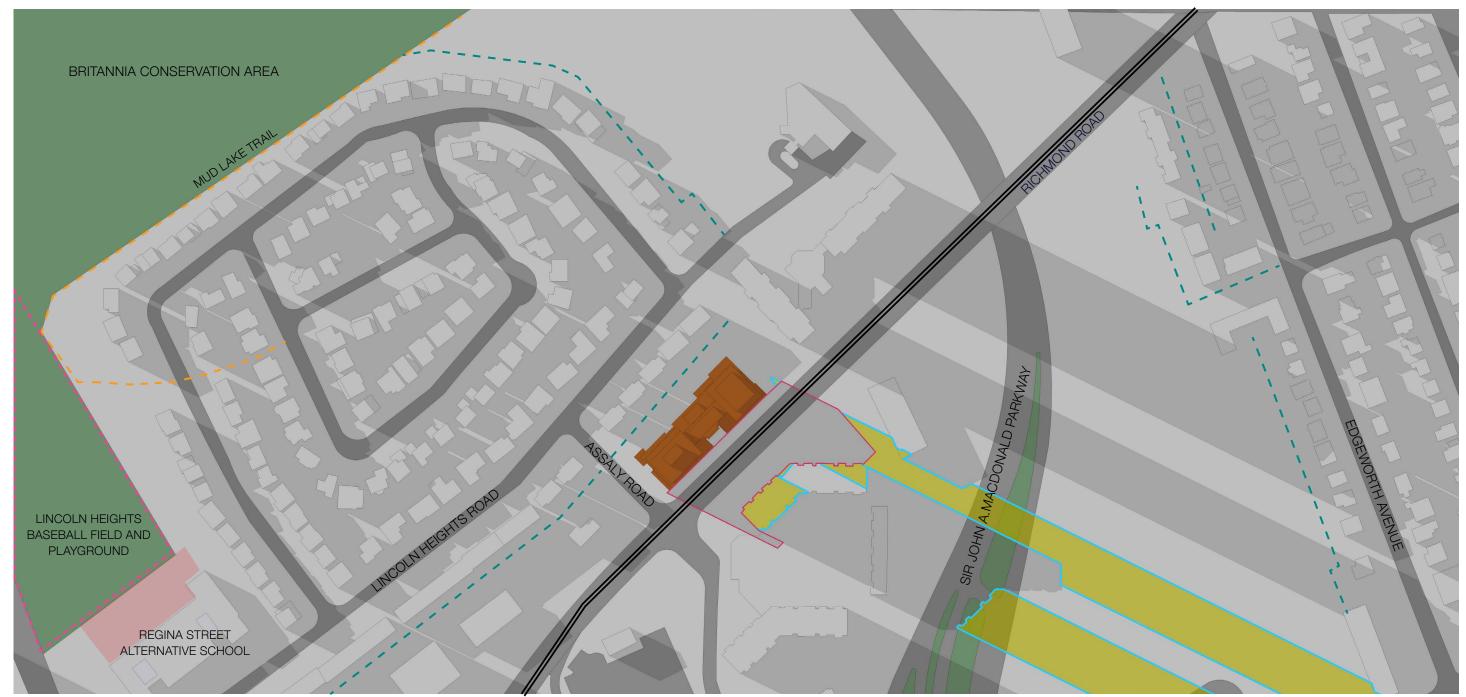

**Proposed June 21 |** 5:00 pm

Arterial Main Street 7.5m No Impact Zone Public Spaces [ ] ] ] Communal Amenity Area

Proposed **June 21 |** 6:00 pm

Arterial Main Street 7.5m No Impact Zone Public Spaces Communal Amenity Area