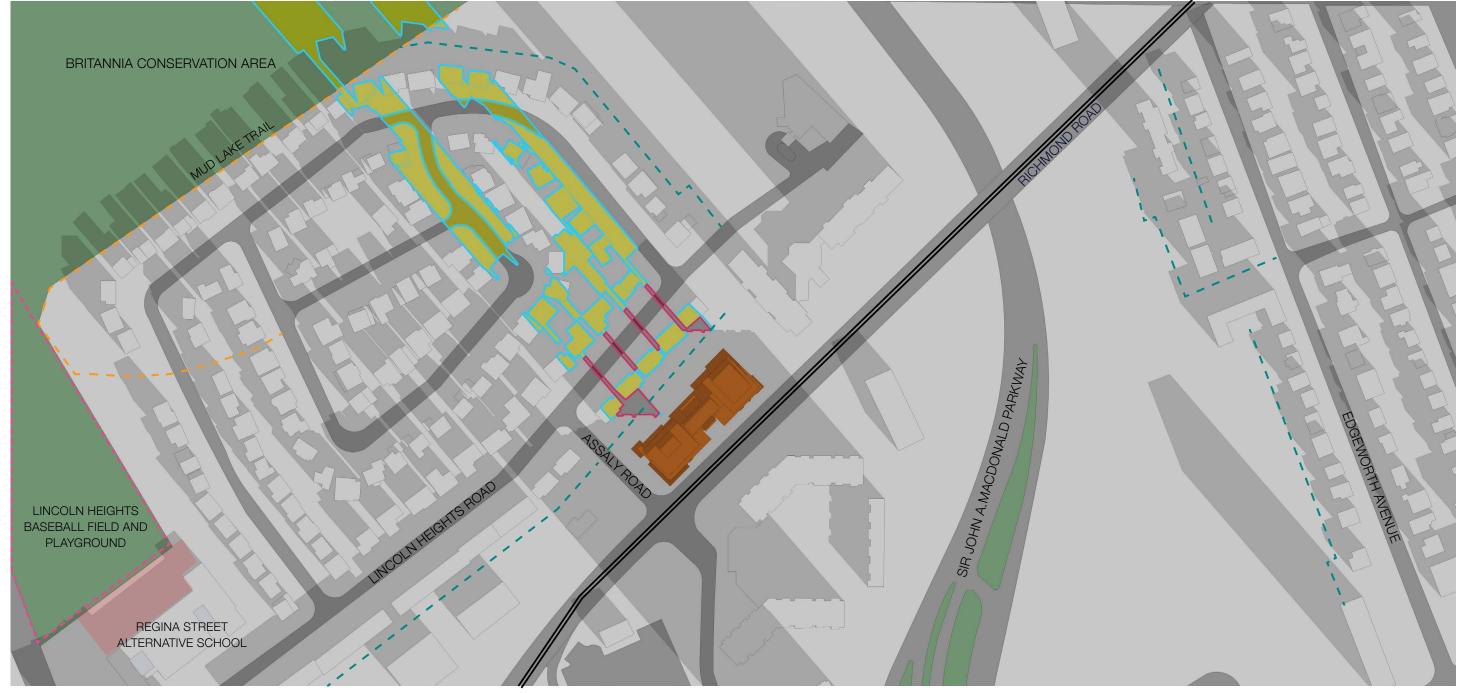

**Proposed June 21 |** 5:00 pm

Arterial Main Street 7.5m No Impact Zone Public Spaces [ ] ] ] Communal Amenity Area

Proposed **June 21 |** 6:00 pm

Arterial Main Street 7.5m No Impact Zone Public Spaces Communal Amenity Area