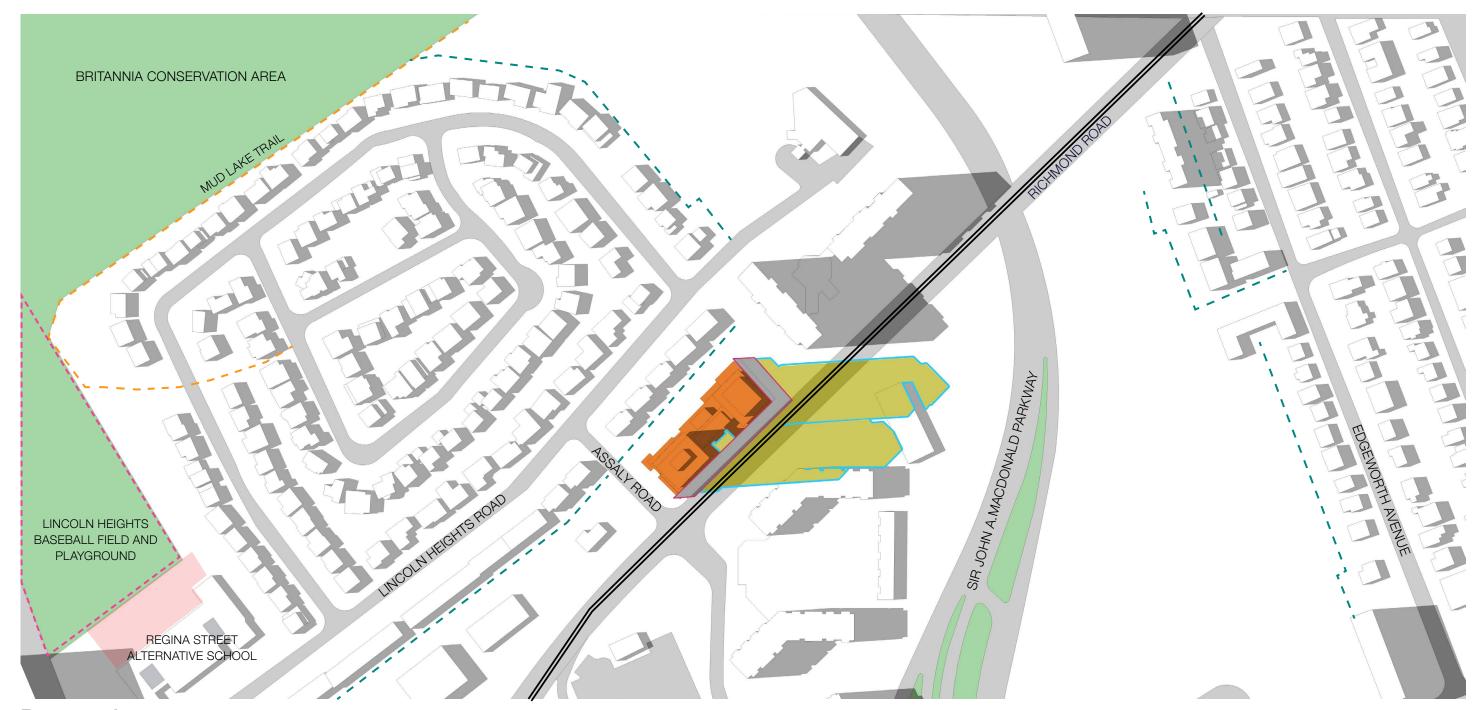

Proposed June 21 | 7:00 pm

Arterial Main Street
7.5m No Impact Zone
Public Spaces
Communal Amenity Area

Proposed June 21 | 8:00 pm