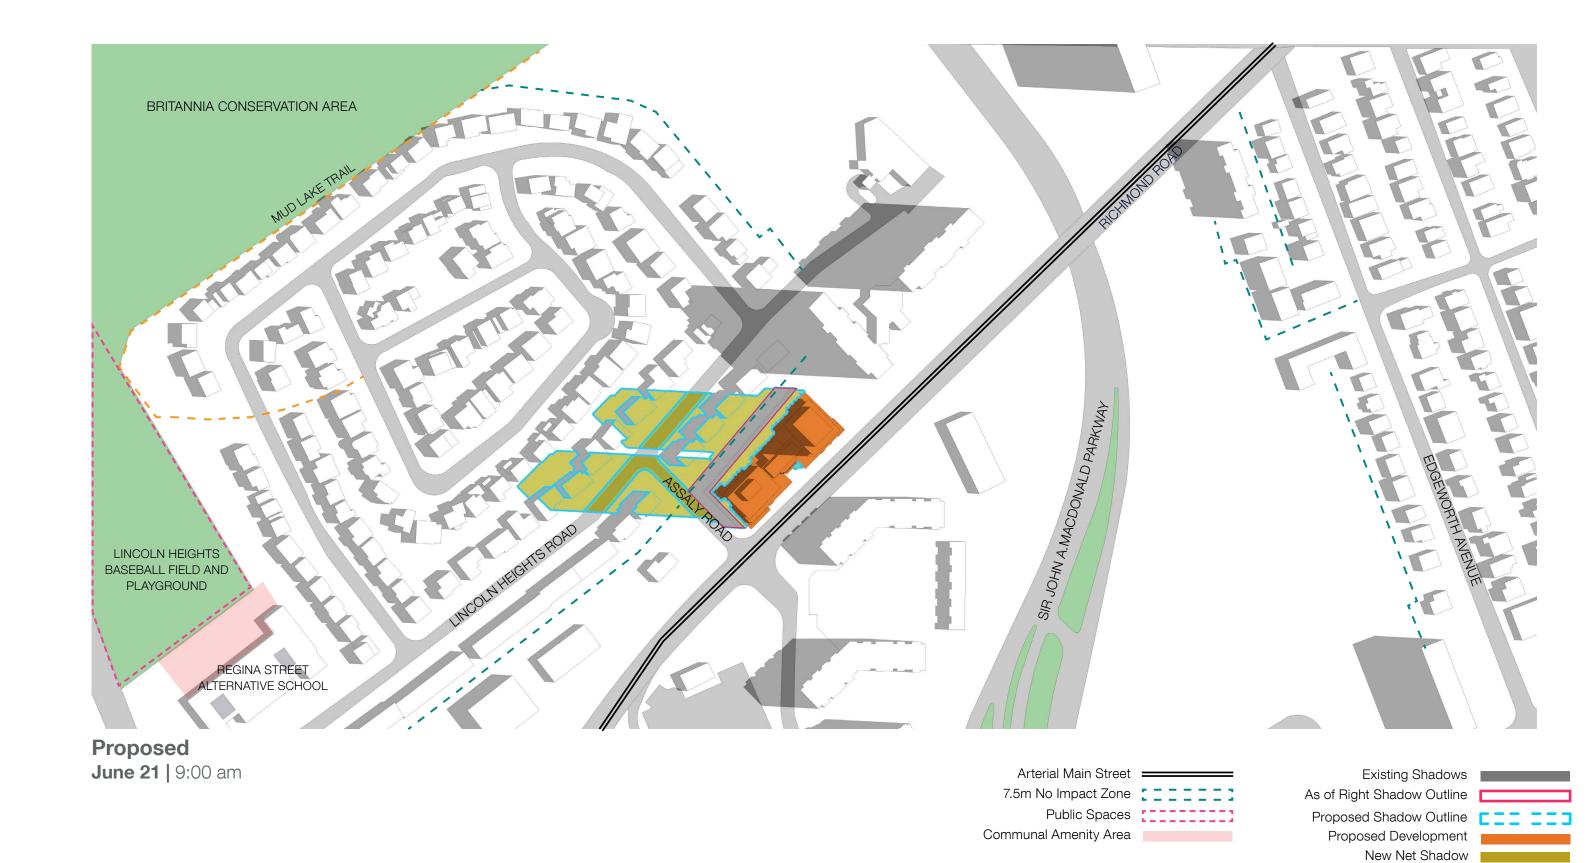

## JUNE SHADOW STUDY

BDP. Quadrangle

1:2,500 Scale

New Net Shadow

1:2,500 Scale

BDP. Quadrangle

1:2,500 Scale

BDP. Quadrangle

Proposed June 21 | 7:00 pm

Arterial Main Street
7.5m No Impact Zone
Public Spaces
Communal Amenity Area

Proposed June 21 | 8:00 pm