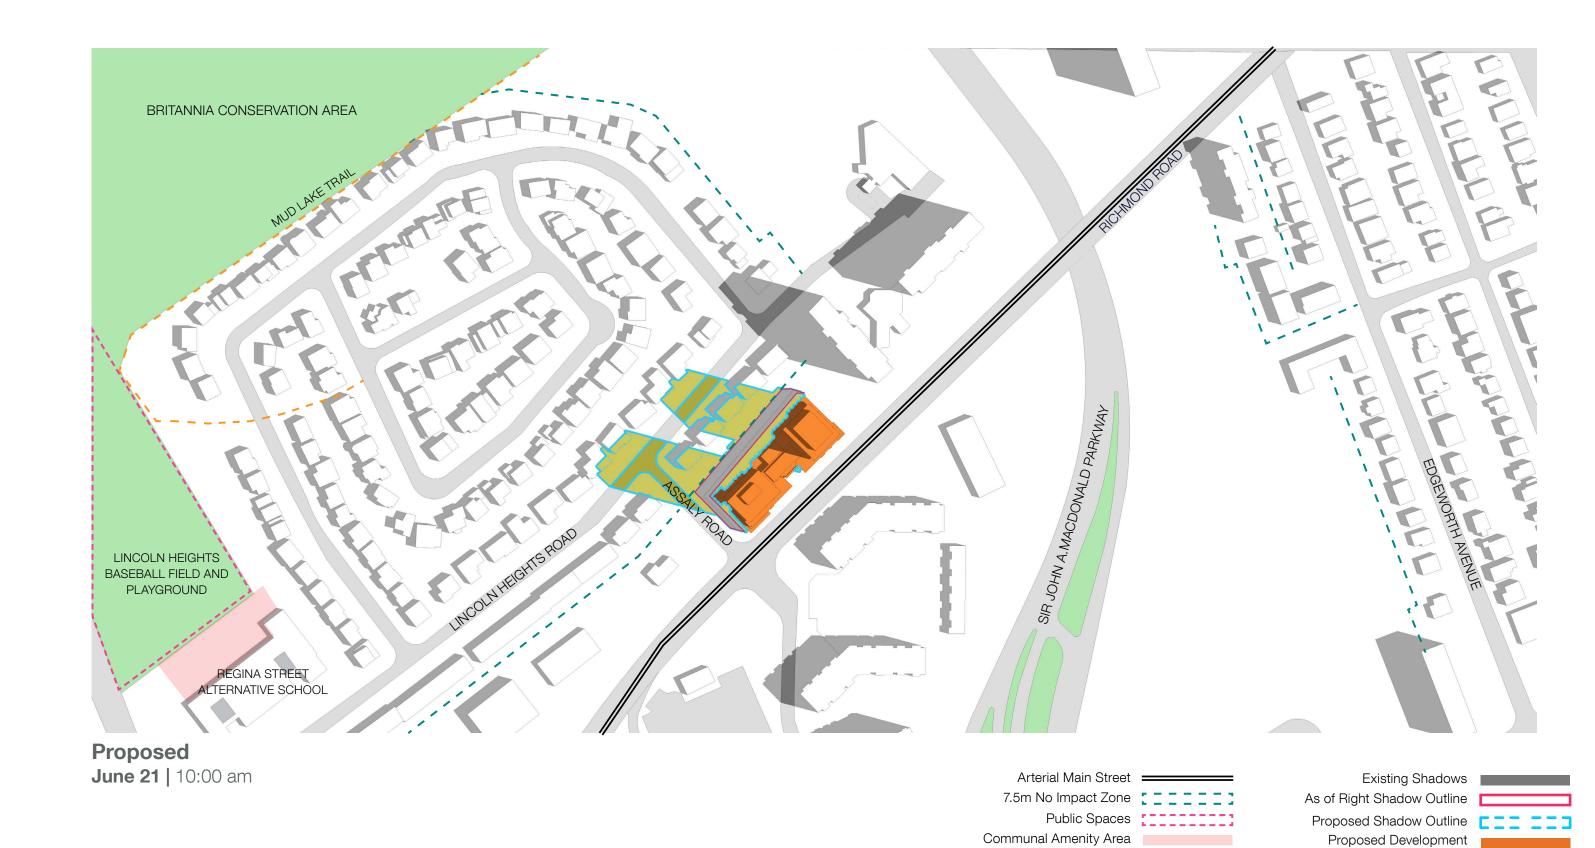

## JUNE SHADOW STUDY

BDP. Quadrangle

1:2,500 Scale

New Net Shadow

1:2,500 Scale

BDP. Quadrangle

1:2,500 Scale

BDP. Quadrangle

Proposed June 21 | 7:00 pm

Arterial Main Street
7.5m No Impact Zone
Public Spaces
Communal Amenity Area

Proposed June 21 | 8:00 pm