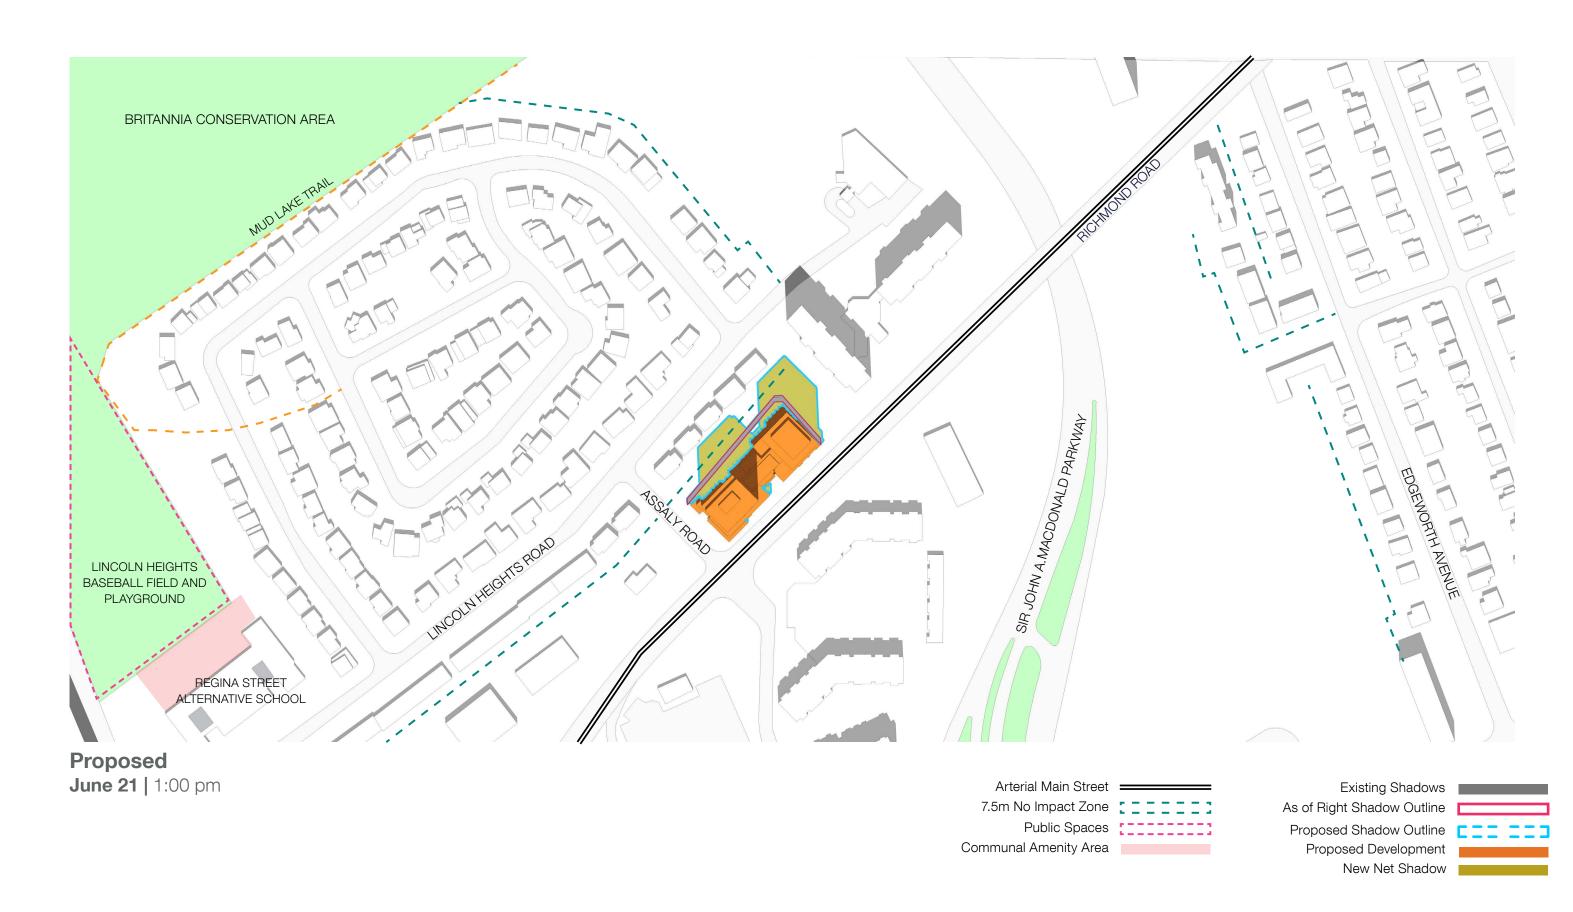

## JUNE SHADOW STUDY

BDP. Quadrangle

1:2,500 Scale

New Net Shadow

1:2,500 Scale

BDP. Quadrangle

1:2,500 Scale

BDP. Quadrangle