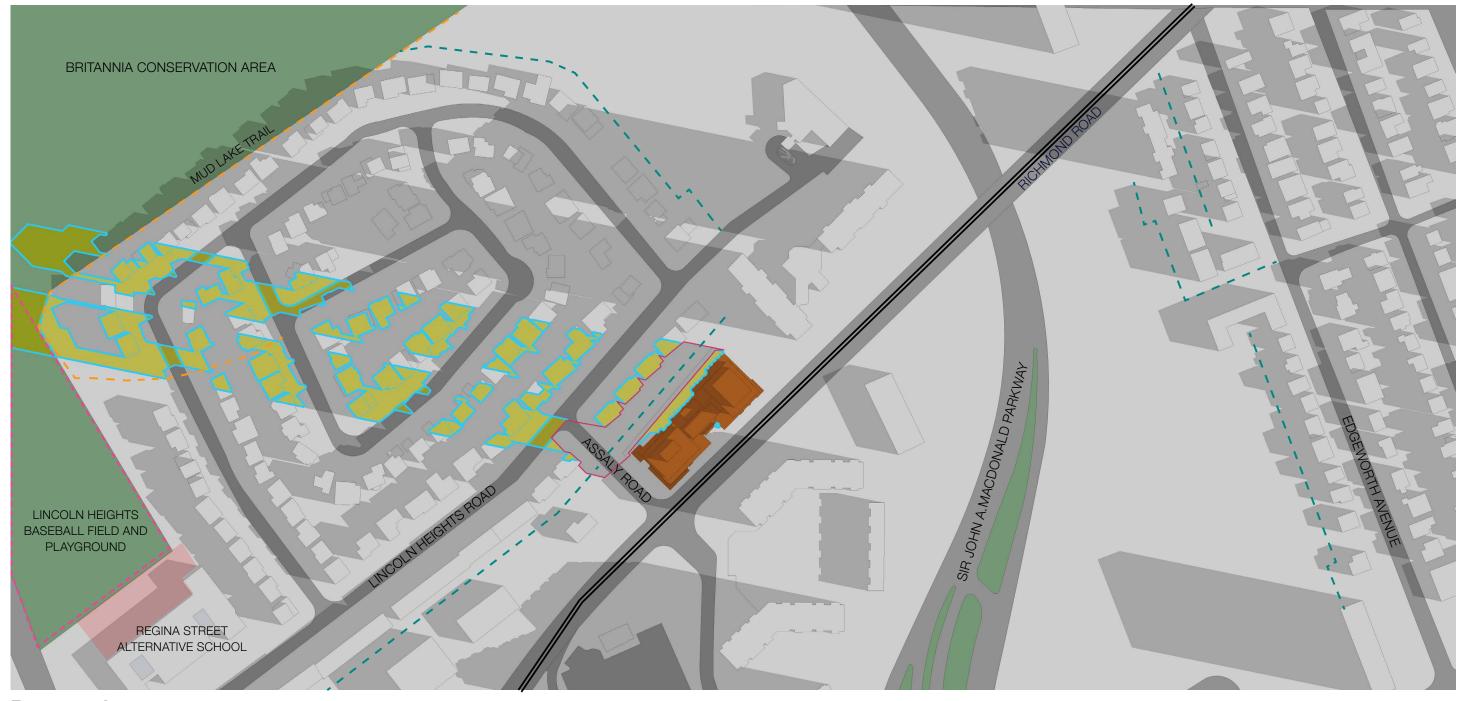

Proposed June 21 | 7:00 pm

Arterial Main Street
7.5m No Impact Zone
Public Spaces
Communal Amenity Area

Proposed June 21 | 8:00 pm