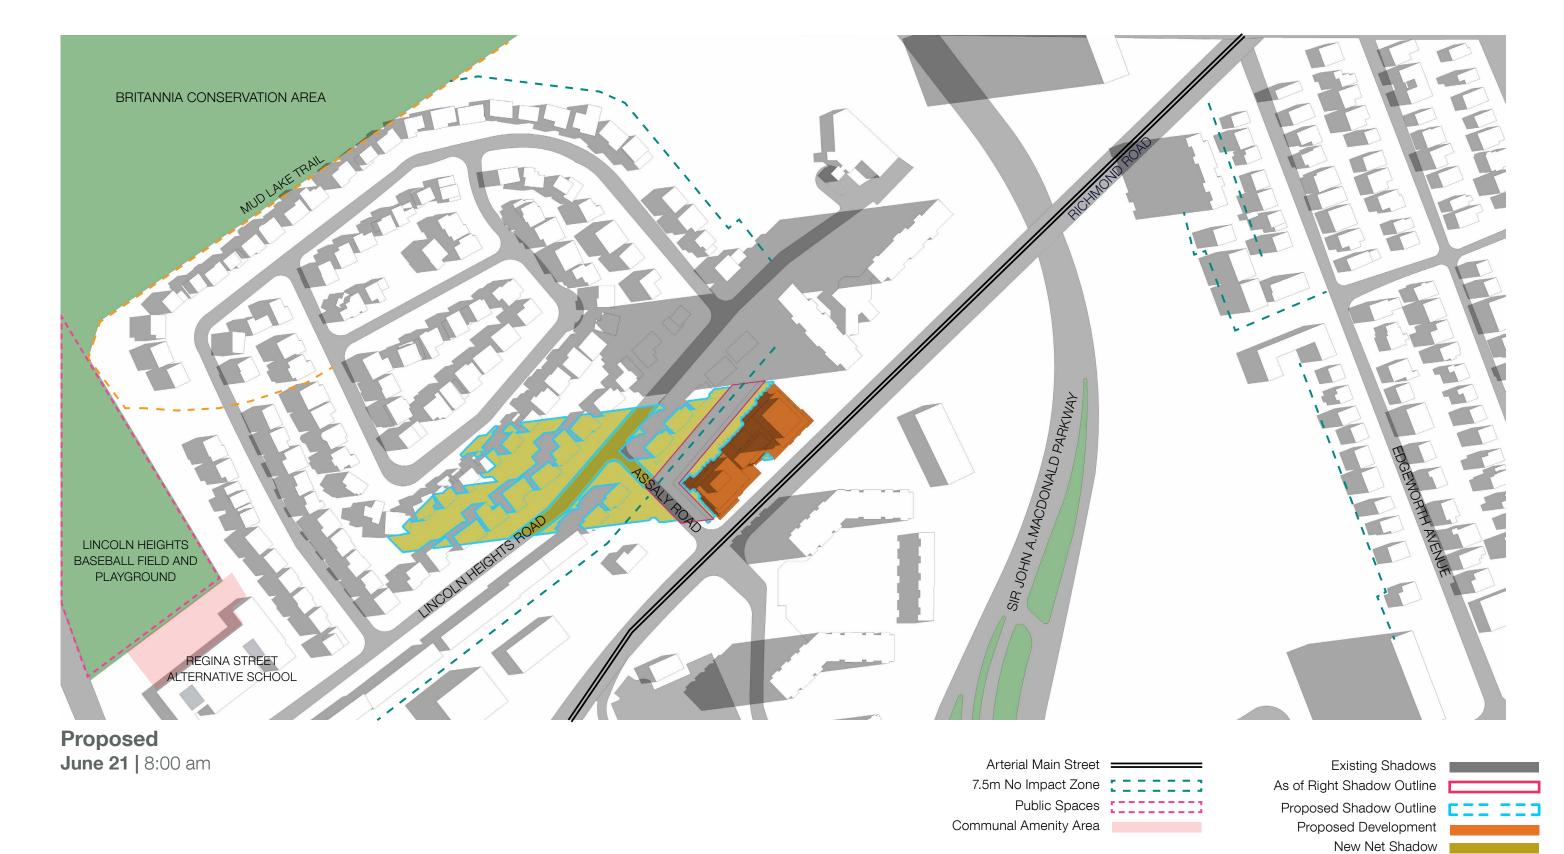

## JUNE SHADOW STUDY

BDP. Quadrangle

1:2,500 Scale

New Net Shadow

1:2,500 Scale

BDP. Quadrangle

1:2,500 Scale

BDP. Quadrangle

Proposed June 21 | 7:00 pm

Arterial Main Street
7.5m No Impact Zone
Public Spaces
Communal Amenity Area

Proposed June 21 | 8:00 pm