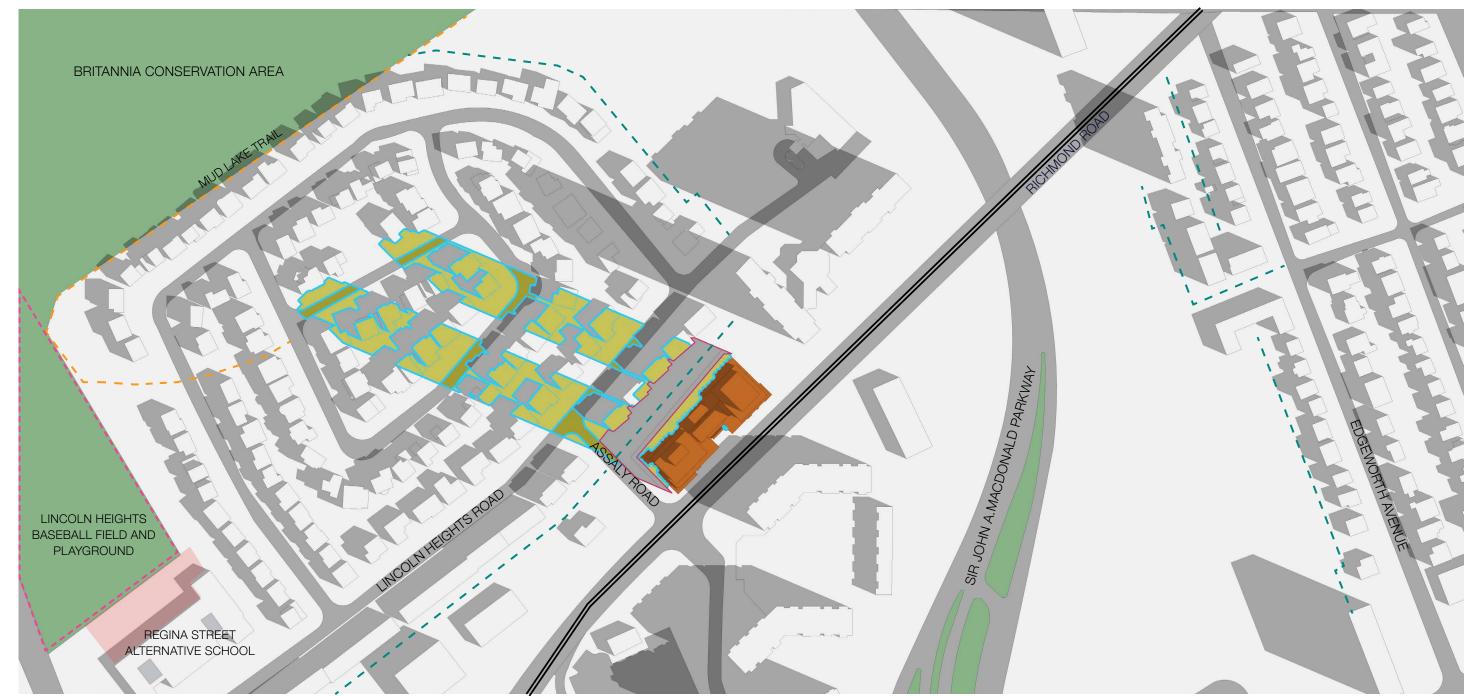

## **SEPTEMBER SHADOW STUDY**

Proposed September 21 | 8:00 am

Arterial Main Street
7.5m No Impact Zone
Public Spaces
Communal Amenity Area

**Proposed September 21 |** 9:00 am

Arterial Main Street 7.5m No Impact Zone Communal Amenity Area