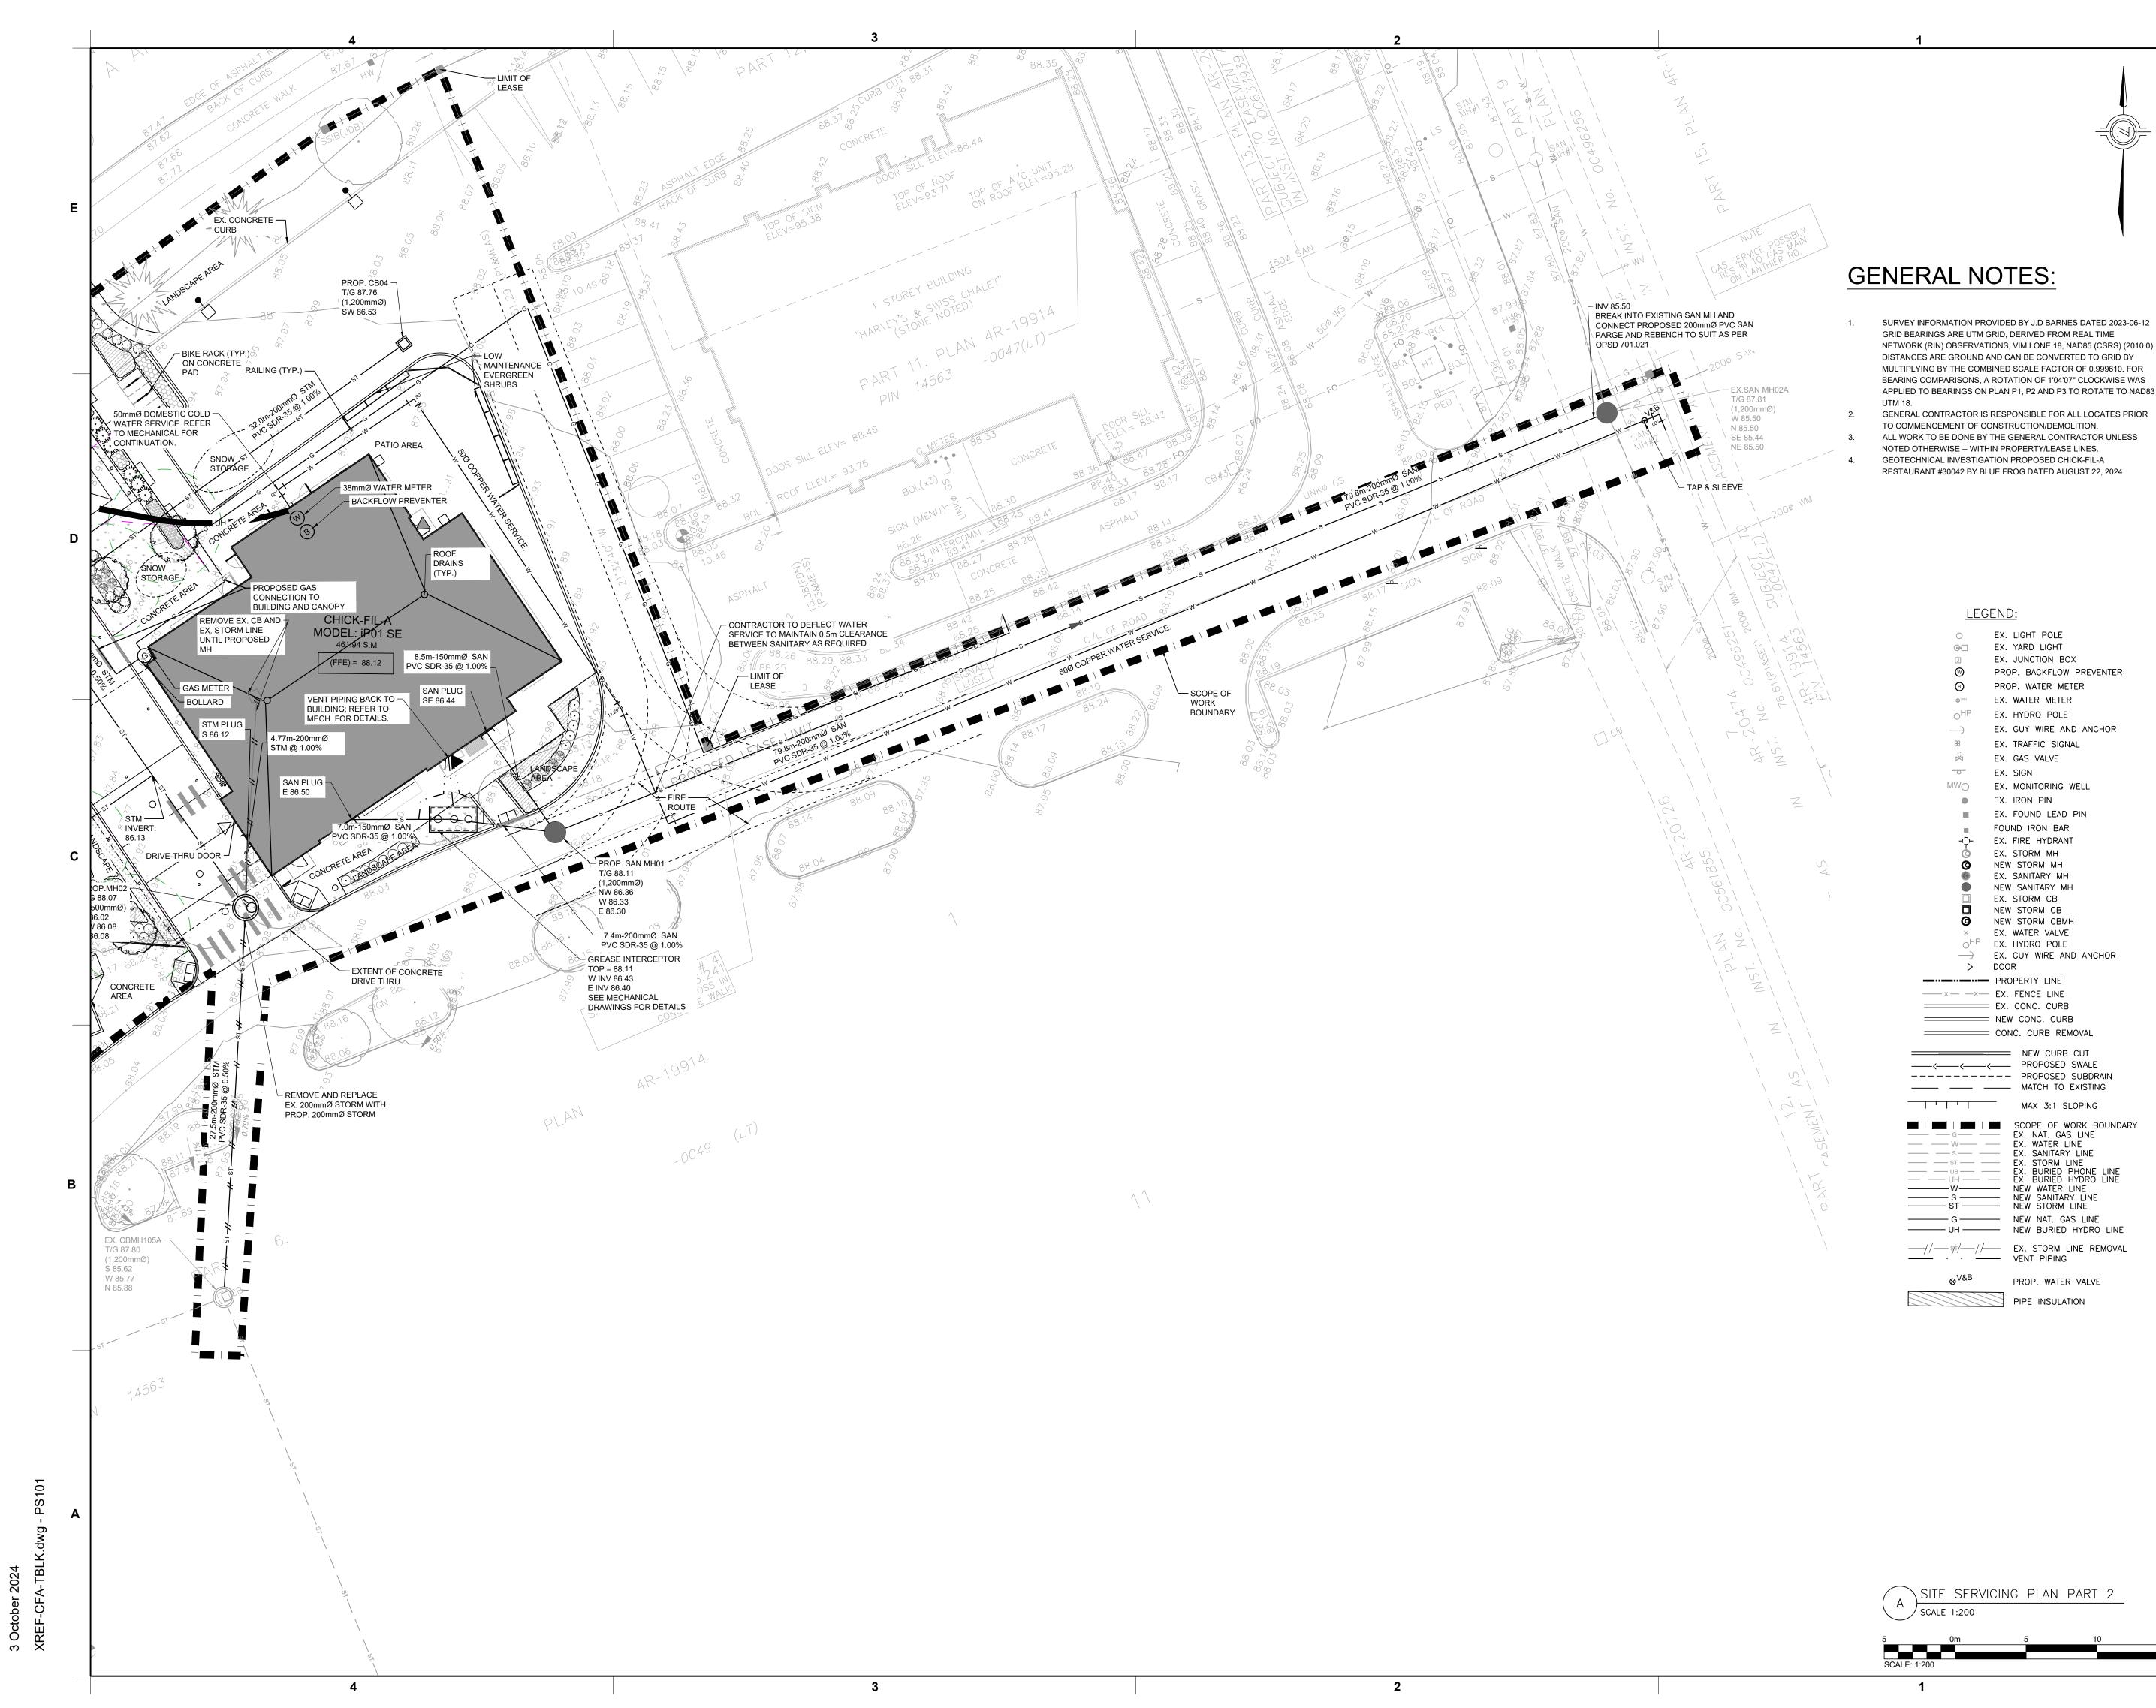

ш

- GRID BEARINGS ARE UTM GRID, DERIVED FROM REAL TIME NETWORK (RIN) OBSERVATIONS, VIM LONE 18, NAD85 (CSRS) (2010.0). DISTANCES ARE GROUND AND CAN BE CONVERTED TO GRID BY MULTIPLYING BY THE COMBINED SCALE FACTOR OF 0.999610. FOR BEARING COMPARISONS, A ROTATION OF 1'04'07" CLOCKWISE WAS APPLIED TO BEARINGS ON PLAN P1, P2 AND P3 TO ROTATE TO NAD83 GENERAL CONTRACTOR IS RESPONSIBLE FOR ALL LOCATES PRIOR
- TO COMMENCEMENT OF CONSTRUCTION/DEMOLITION. ALL WORK TO BE DONE BY THE GENERAL CONTRACTOR UNLESS NOTED OTHERWISE -- WITHIN PROPERTY/LEASE LINES.
- GEOTECHNICAL INVESTIGATION PROPOSED CHICK-FIL-A RESTAURANT #30042 BY BLUE FROG DATED AUGUST 22, 2024

SP

σ

Ũ

**NSS** 

<sup>∨</sup> for

| LEGEND:                                                                                                                                       |                                                                                                                                                                                                                                                                                                                                                                                                                                                                                                                                                                                                                                           |
|-----------------------------------------------------------------------------------------------------------------------------------------------|-------------------------------------------------------------------------------------------------------------------------------------------------------------------------------------------------------------------------------------------------------------------------------------------------------------------------------------------------------------------------------------------------------------------------------------------------------------------------------------------------------------------------------------------------------------------------------------------------------------------------------------------|
| $ \begin{array}{c} \circ & \varepsilon \\ \bullet \\$ | <ul> <li>LIGHT POLE</li> <li>YARD LIGHT</li> <li>JUNCTION BOX</li> <li>ROP. BACKFLOW PREVENTER</li> <li>ROP. WATER METER</li> <li>WATER METER</li> <li>WATER METER</li> <li>HYDRO POLE</li> <li>GUY WIRE AND ANCHOR</li> <li>TRAFFIC SIGNAL</li> <li>GAS VALVE</li> <li>SIGN</li> <li>MONITORING WELL</li> <li>IRON PIN</li> <li>FOUND LEAD PIN</li> <li>DUND IRON BAR</li> <li>FIRE HYDRANT</li> <li>STORM MH</li> <li>STORM MH</li> <li>STORM CB</li> <li>W STORM CB</li> <li>WATER VALVE</li> <li>HYDRO POLE</li> <li>WATER VALVE</li> <li>HYDRO POLE</li> <li>WATER VALVE</li> <li>HYDRO POLE</li> <li>GUY WIRE AND ANCHOR</li> </ul> |
| NEW CURB CUT<br>PROPOSED SWALE                                                                                                                |                                                                                                                                                                                                                                                                                                                                                                                                                                                                                                                                                                                                                                           |
|                                                                                                                                               |                                                                                                                                                                                                                                                                                                                                                                                                                                                                                                                                                                                                                                           |
| G                                                                                                                                             | MAX 3:1 SLOPING<br>SCOPE OF WORK BOUNDARY<br>EX. NAT. GAS LINE<br>EX. WATER LINE<br>EX. SANITARY LINE<br>EX. STORM LINE<br>EX. BURIED PHONE LINE<br>EX. BURIED HYDRO LINE<br>NEW WATER LINE<br>NEW SANITARY LINE<br>NEW STORM LINE<br>NEW NAT. GAS LINE<br>NEW BURIED HYDRO LINE                                                                                                                                                                                                                                                                                                                                                          |
| <u> </u>                                                                                                                                      | EX. STORM LINE REMOVAL<br>VENT PIPING                                                                                                                                                                                                                                                                                                                                                                                                                                                                                                                                                                                                     |
| ⊗ <sup>V&amp;B</sup>                                                                                                                          | PROP. WATER VALVE<br>PIPE INSULATION                                                                                                                                                                                                                                                                                                                                                                                                                                                                                                                                                                                                      |
|                                                                                                                                               |                                                                                                                                                                                                                                                                                                                                                                                                                                                                                                                                                                                                                                           |

## $\$ SITE SERVICING PLAN PART 2