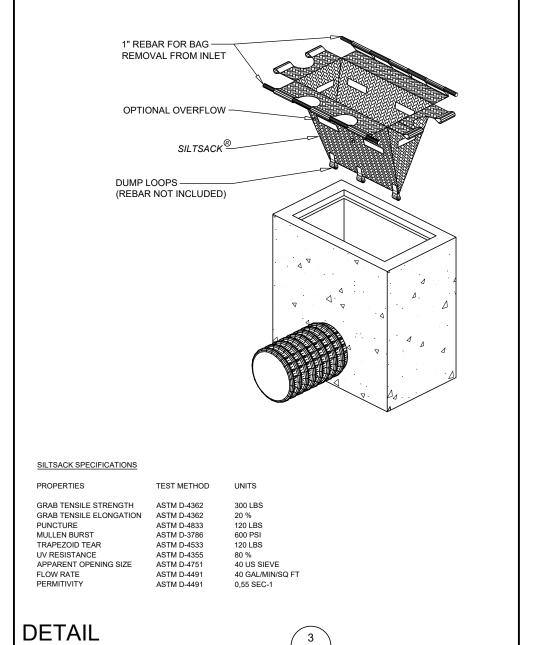

Orange \_ Construction #12 Gauge wire (Woven Fence at top of fence) 1.2m Min – FILTER FABRIC ATTACHED TO FENCE AND STAPLED (AS DIRECTED) FILTER FABRIC ONLY REQUIRED AS DIRECTED FENCING IS A PART OF EROSION CONTROL PLANS. DETAIL SILT FENCE SCALE N.T.S. CS301 - EXISTING PAVEMENT PROPOSED PAVEMENT — <u>3</u>00mm MIN. 40mm HL3 OVERLAY HL4 BASE COURSE 40/60mm

COLD PLANE / MILL EXISTING EDGE OF PAVEMENT MIN. 300mm WIDE BY 40mm DEEP

ASPHALT LAP JOINT CS301

SAW CUT PAVEMENT AND SHOULDER — WIDE. PLACE HL4 UP TO EX. ASPHALT

GRANULAR BASE

PAVEMENT DEPTHS:

- HL3 SURFACE COURSE 40mm

- HL4 BASE COURSE 40/60mm

GRANULAR BASE:
- 150mm GRANULAR 'A'
- 450mm GRANULAR 'B' OR TO MATCH EXISTING









CS301



## Chick-fil-A 5200 Buffington Road Atlanta, Georgia 30349-2998

exp Services Inc. t: +1,905,793,9800 | f: +1,905,793,0641 1595 Clark Boulevard Brampton, ON L6T 4V1 Canada

www.exp.com

• BUILDINGS • EARTH & ENVIRONMENT • ENERGY • • INDUSTRIAL • INFRASTRUCTURE • SUSTAINABILITY

10/04/2024

## FSR#30038

XXXXXXXX

RELEASE:

REVISION SCHEDULE

NO. DATE DESCRIPTION A 2024-10-04 FOR SPA

CONSULTANT PROJECT #
BRM0023002042-H0 OCTOBER 2024

Information contained on this drawing and in all digital files produced for above named project may not be reproduced in any manner without express written or verbal consent from

eq

**DETAILS**