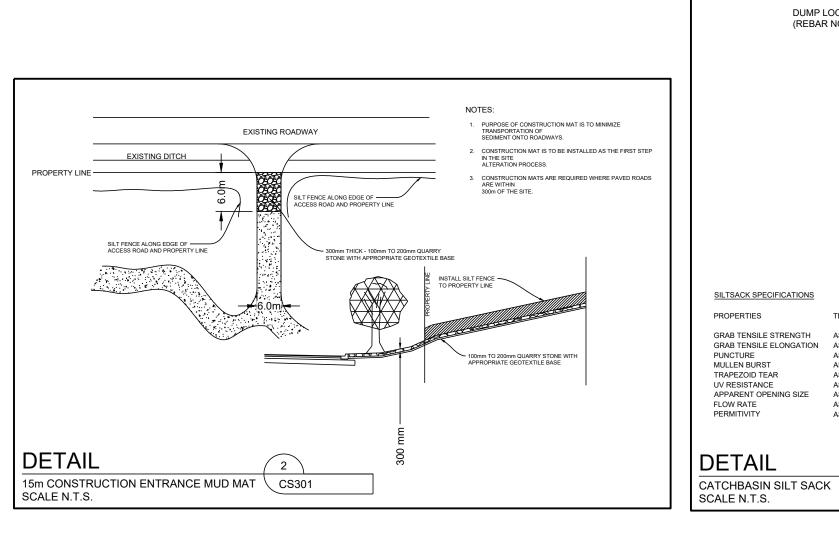

Orange \_ Construction #12 Gauge wire (Woven Fence at top of fence) 1.2m Min – FILTER FABRIC ATTACHED TO FENCE AND STAPLED (AS DIRECTED) FILTER FABRIC ONLY REQUIRED AS DIRECTED FENCING IS A PART OF EROSION CONTROL PLANS. DETAIL SILT FENCE SCALE N.T.S. CS301 - EXISTING PAVEMENT PROPOSED PAVEMENT — <u>3</u>00mm MIN. 40mm HL3 OVERLAY HL4 BASE COURSE 40/60mm