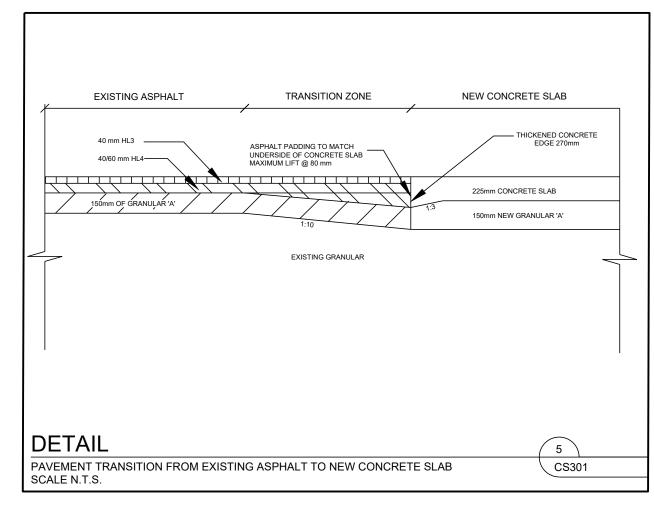

COLD PLANE / MILL EXISTING EDGE OF PAVEMENT MIN. 300mm WIDE BY 40mm DEEP

ASPHALT LAP JOINT CS301

SAW CUT PAVEMENT AND SHOULDER — WIDE. PLACE HL4 UP TO EX. ASPHALT

GRANULAR BASE

PAVEMENT DEPTHS:

- HL3 SURFACE COURSE 40mm

- HL4 BASE COURSE 40/60mm

GRANULAR BASE:
- 150mm GRANULAR 'A'
- 450mm GRANULAR 'B' OR TO MATCH EXISTING

CS301