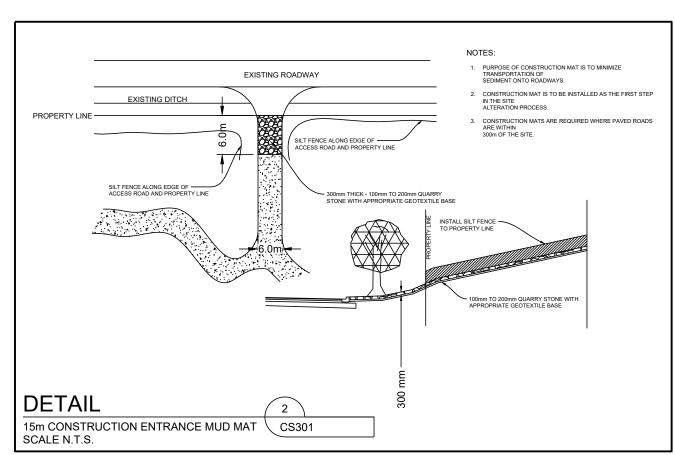

Orange \_ Construction #12 Gauge wire (Woven Fence at top of fence) 1.2m Min – FILTER FABRIC ATTACHED TO FENCE AND STAPLED (AS DIRECTED) FILTER FABRIC ONLY REQUIRED AS DIRECTED FENCING IS A PART OF EROSION CONTROL PLANS. DETAIL SILT FENCE SCALE N.T.S. CS301 - EXISTING PAVEMENT PROPOSED PAVEMENT — <u>3</u>00mm MIN. 40mm HL3 OVERLAY HL4 BASE COURSE 40/60mm