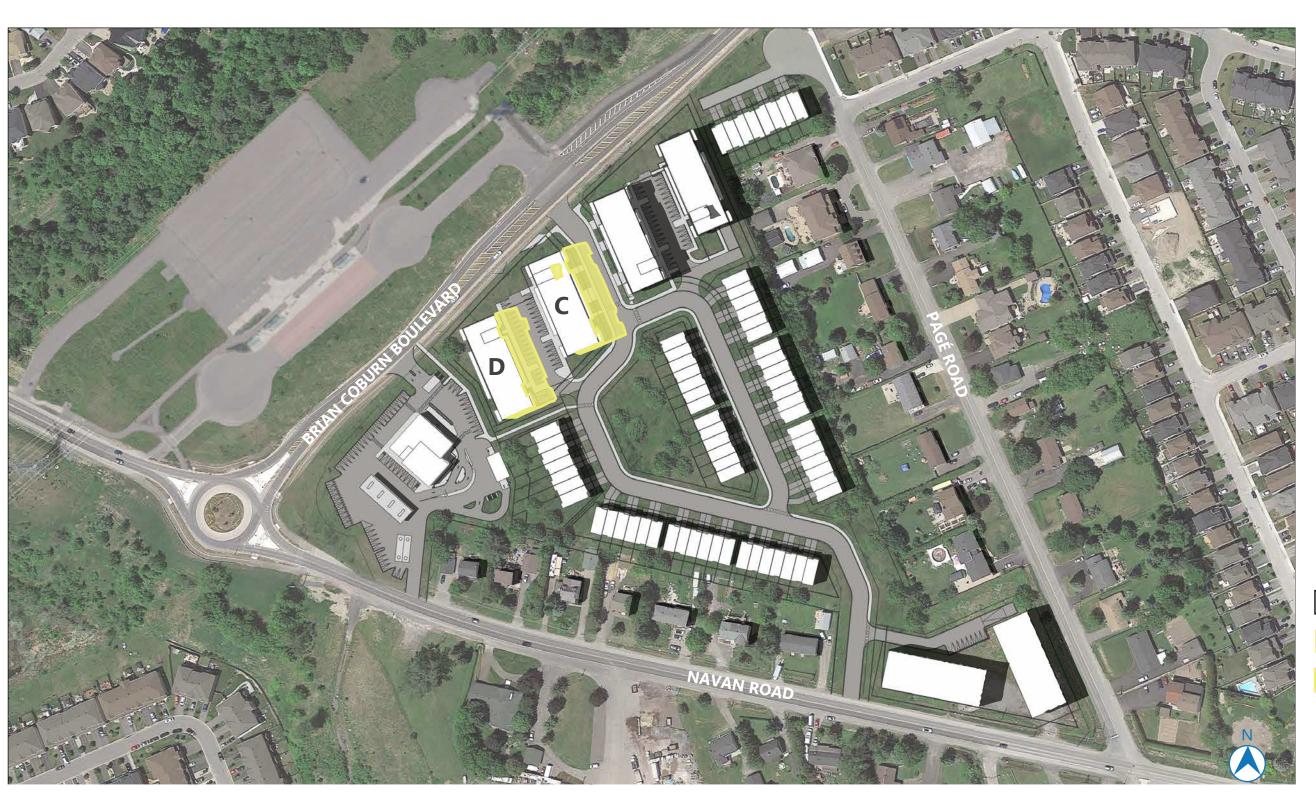

PROPOSED BUILDING

**NEW NET SHADOW** 

PROPOSED SHADOW

AOR HEIGHT: 14.5M PROPOSED HEIGHT:

BUILDING C: 15.5M BUILDING D: 14M

2983 NAVAN ROAD, ORLEANS, ON, K1C 7G4

> LONG: 45.433288 LAT: -75.521107

PROPOSED BUILDING