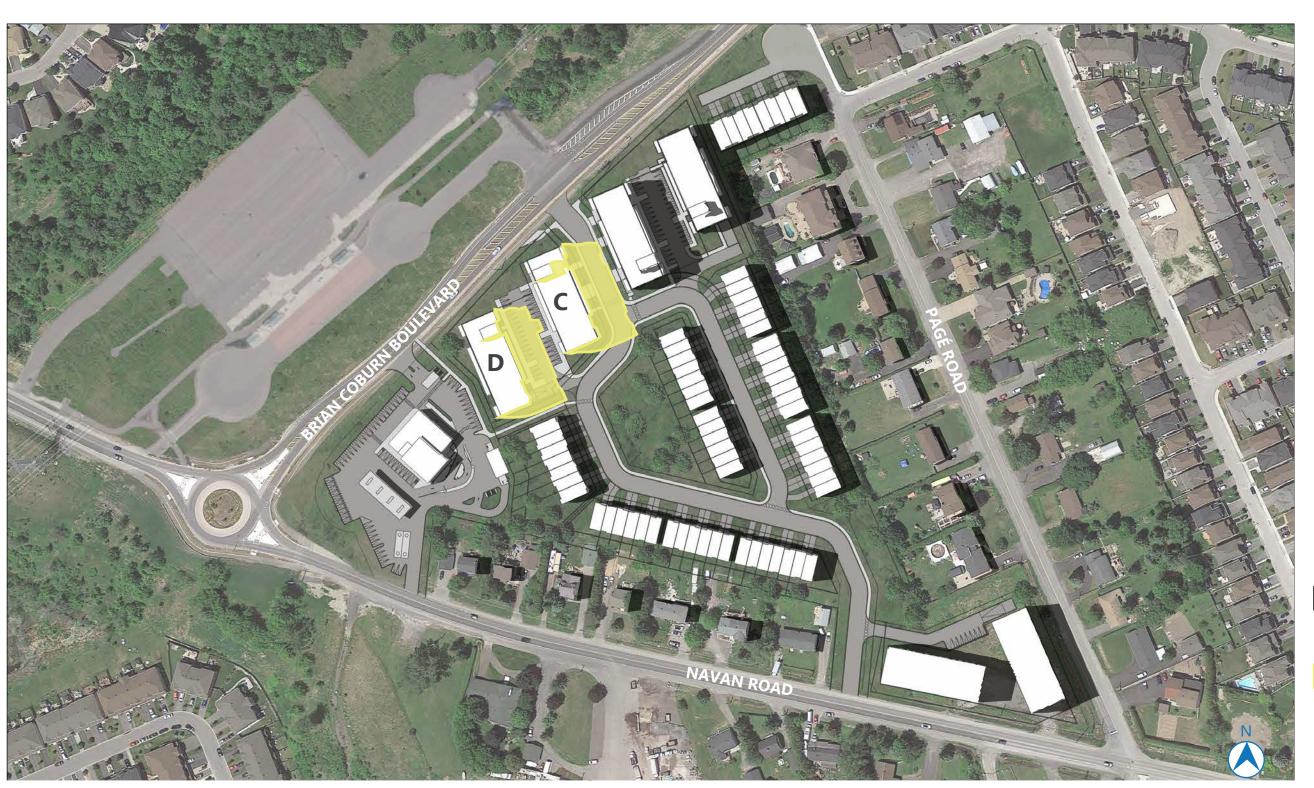

NEW NET SHADOW

PROPOSED SHADOW

M 50M

6

100M

> AOR HEIGHT: 14.5M PROPOSED HEIGHT:

BUILDING C: 15.5M BUILDING D: 14M

2983 NAVAN ROAD, ORLEANS, ON, K1C 7G4

> LONG: 45.433288 LAT: -75.521107

PROPOSED BUILDING

**NEW NET SHADOW** 

PROPOSED SHADOW

> AOR HEIGHT: 14.5M PROPOSED HEIGHT:

BUILDING C: 15.5M BUILDING D: 14M

2983 NAVAN ROAD, ORLEANS, ON, K1C 7G4

> LONG: 45.433288 LAT: -75.521107