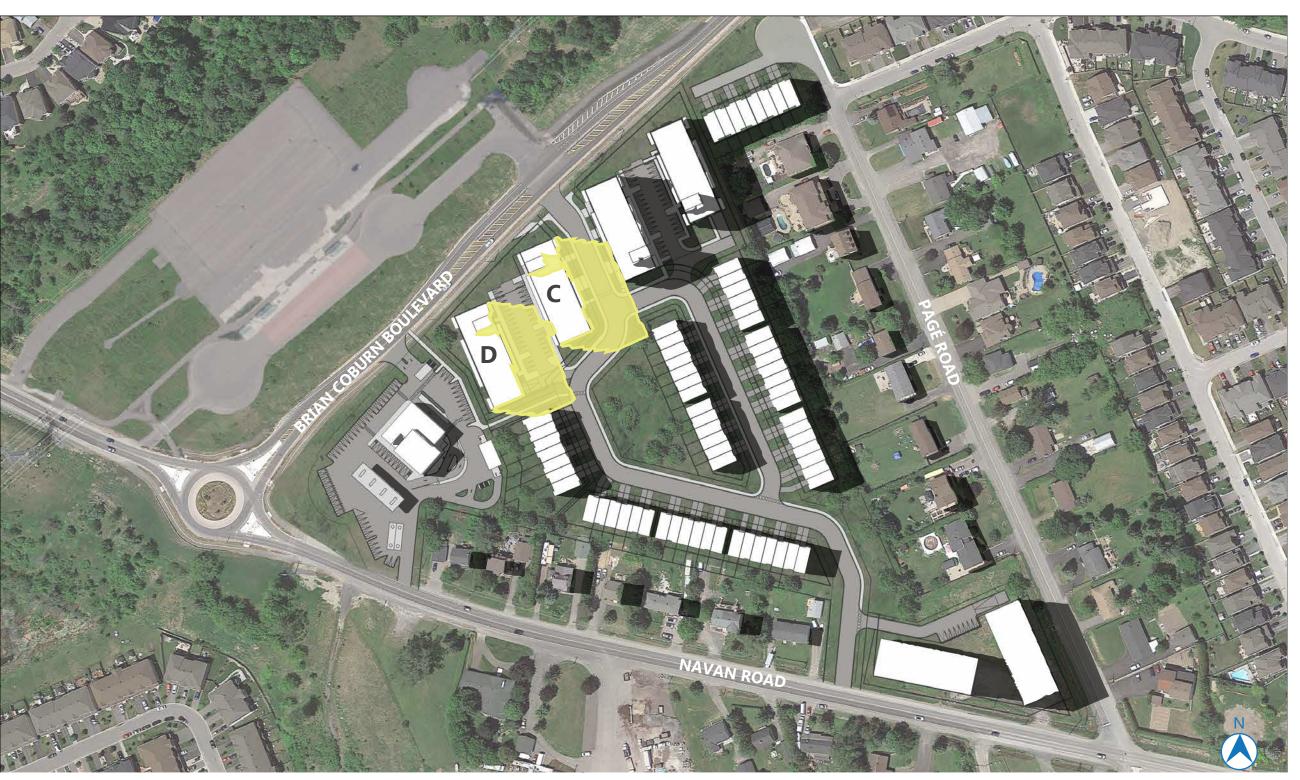

## NAVAN DEVELOPMENT 2983 NAVAN ROAD, ORLEANS SHADOW STUDY

**MARCH 22, 2024** 

FALL EQUINOX

AOR HEIGHT: 14.5M PROPOSED HEIGHT:

BUILDING C: 15.5M BUILDING D: 14M

2983 NAVAN ROAD, ORLEANS, ON, K1C 7G4

> LONG: 45.433288 LAT: -75.521107