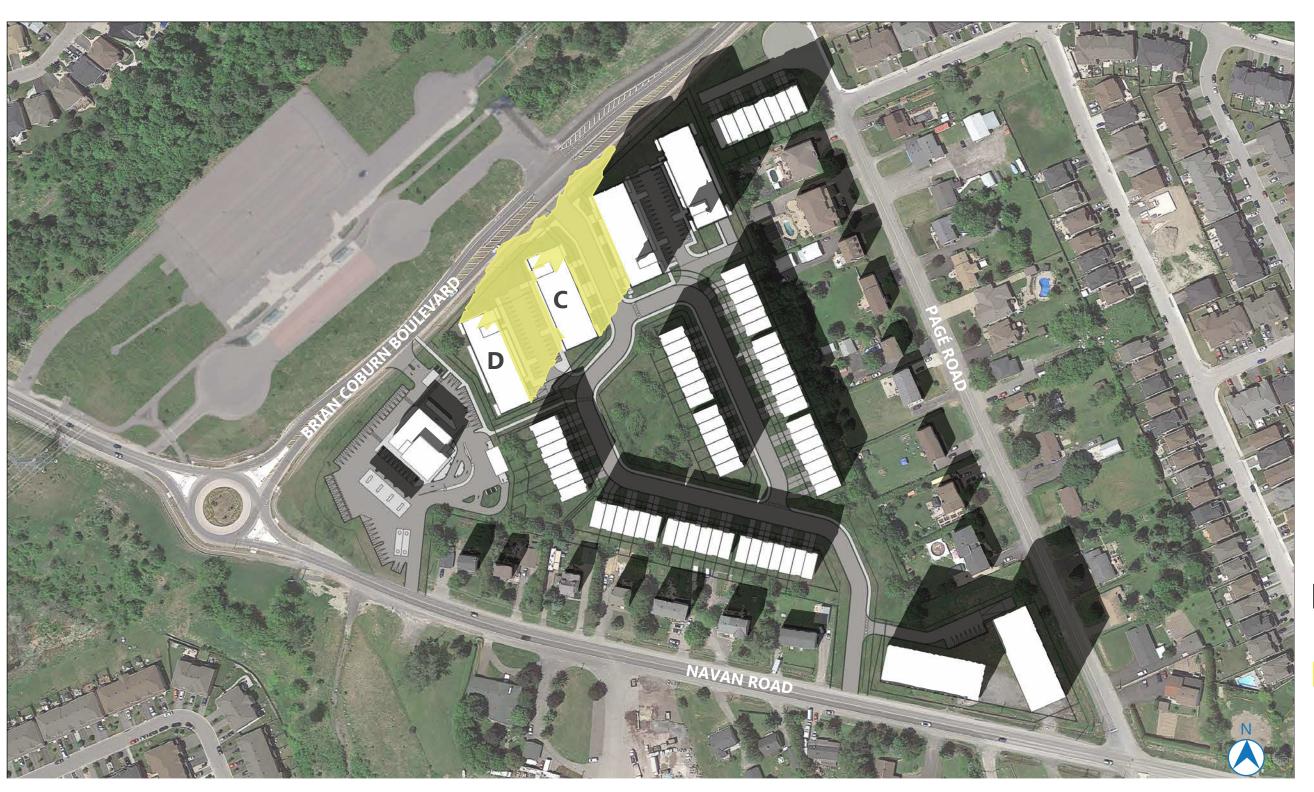

PROPOSED BUILDING

NEW NET SHADOW

PROPOSED SHADOW

DM 50M 100M

> AOR HEIGHT: 14.5M PROPOSED HEIGHT:

BUILDING C: 15.5M BUILDING D: 14M

2983 NAVAN ROAD, ORLEANS, ON, K1C 7G4

> LONG: 45.433288 LAT: -75.521107