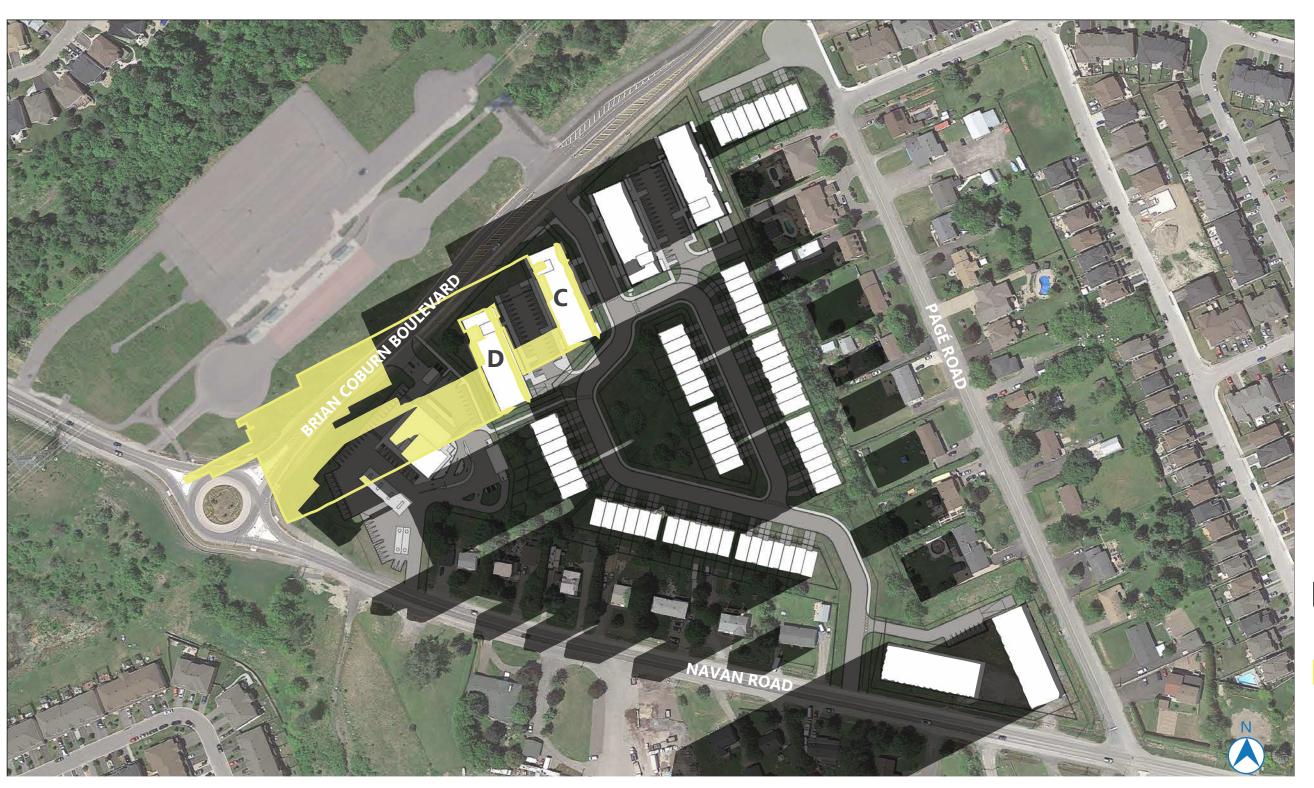

PROPOSED BUILDING

NEW NET SHADOW

PROPOSED SHADOW

M 50M 100M

AOR HEIGHT: 14.5M PROPOSED HEIGHT:

BUILDING C: 15.5M BUILDING D: 14M

2983 NAVAN ROAD, ORLEANS, ON, K1C 7G4

> LONG: 45.433288 LAT: -75.521107