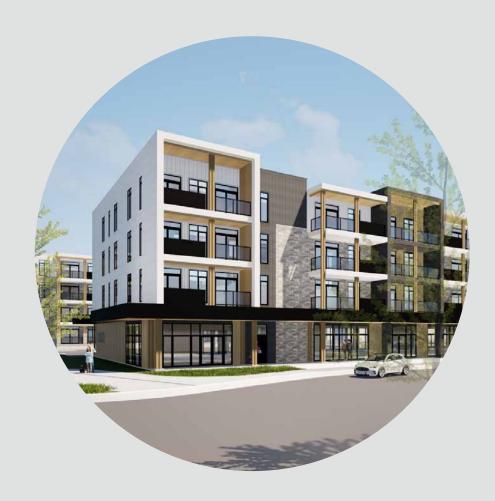

## NAVAN DEVELOPMENT 2983 NAVAN ROAD, ORLEANS SHADOW STUDY

**MARCH 22, 2024** 

FALL EQUINOX

AOR HEIGHT: 14.5M PROPOSED HEIGHT:

BUILDING C: 15.5M BUILDING D: 14M

2983 NAVAN ROAD, ORLEANS, ON, K1C 7G4

> LONG: 45.433288 LAT: -75.521107