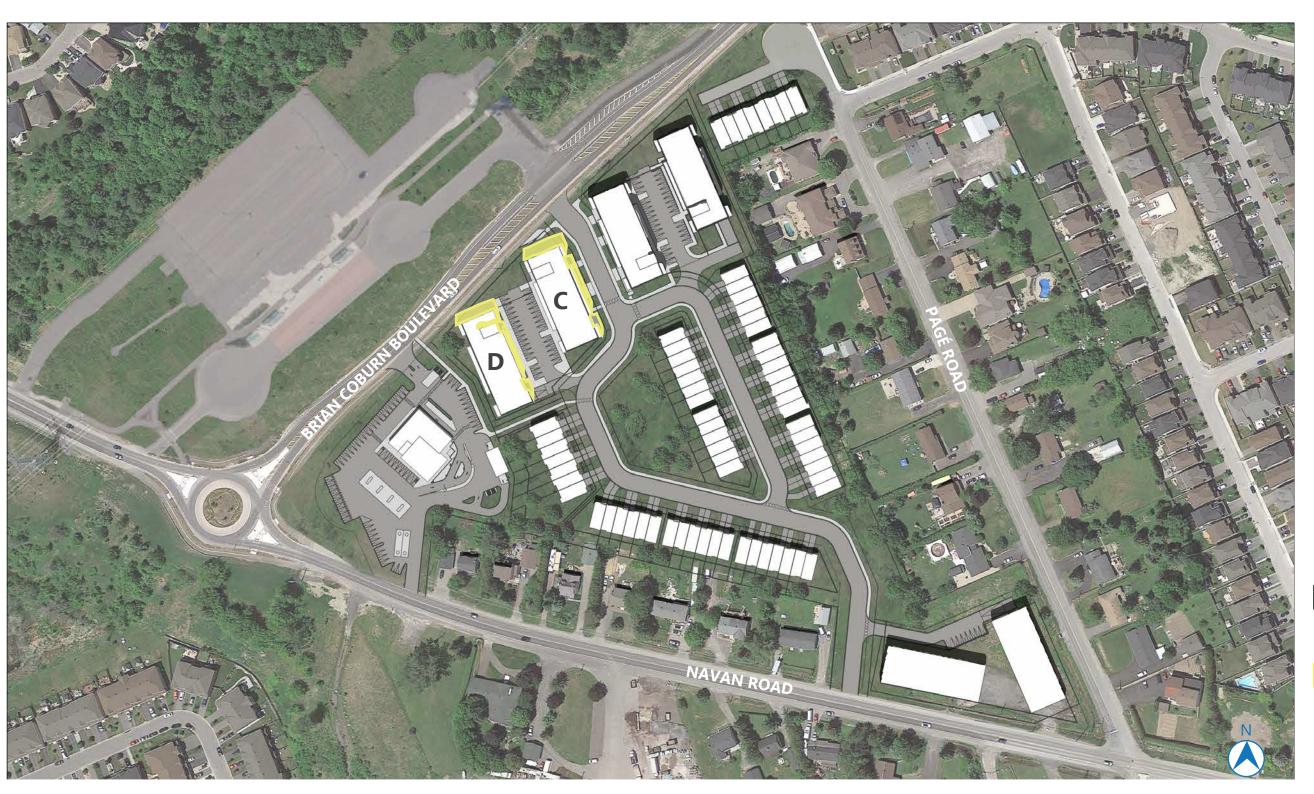

## NAVAN DEVELOPMENT 2983 NAVAN ROAD, ORLEANS SHADOW STUDY

**MARCH 22, 2024** 

FALL EQUINOX

AOR HEIGHT: 14.5M PROPOSED HEIGHT:

BUILDING C: 15.5M BUILDING D: 14M

2983 NAVAN ROAD, ORLEANS, ON, K1C 7G4

> LONG: 45.433288 LAT: -75.521107

PROPOSED BUILDING

NEW NET SHADOW

PROPOSED SHADOW

M 50M 100M

AOR HEIGHT: 14.5M PROPOSED HEIGHT:

BUILDING C: 15.5M BUILDING D: 14M

2983 NAVAN ROAD, ORLEANS, ON, K1C 7G4

> LONG: 45.433288 LAT: -75.521107