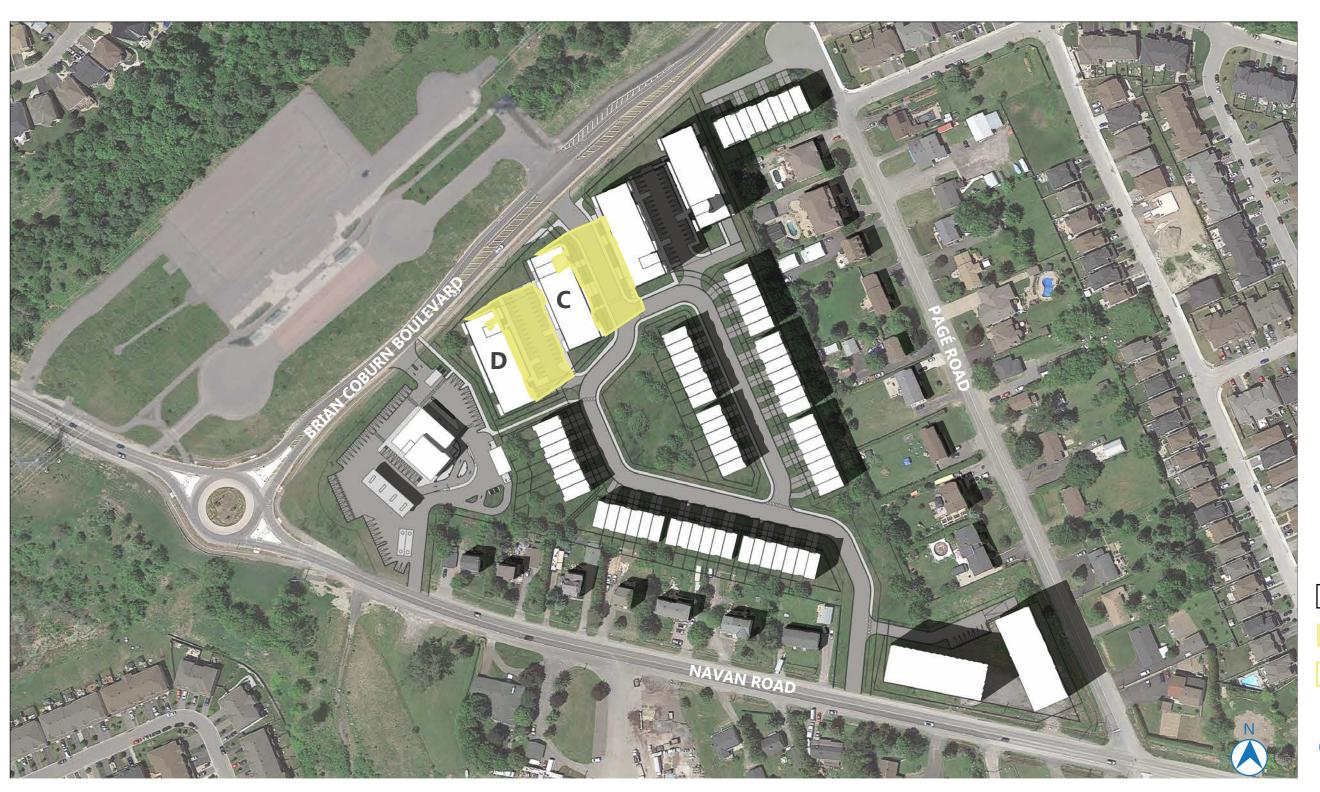

PROPOSED BUILDING

NEW NET SHADOW

PROPOSED SHADOW

DM 50M 100M

> AOR HEIGHT: 14.5M PROPOSED HEIGHT:

BUILDING C: 15.5M BUILDING D: 14M

2983 NAVAN ROAD, ORLEANS, ON, K1C 7G4

> LONG: 45.433288 LAT: -75.521107

PROPOSED BUILDING

**NEW NET SHADOW** 

PROPOSED SHADOW

AOR HEIGHT: 14.5M PROPOSED HEIGHT:

BUILDING C: 15.5M BUILDING D: 14M

2983 NAVAN ROAD, ORLEANS, ON, K1C 7G4

> LONG: 45.433288 LAT: -75.521107

PROPOSED BUILDING