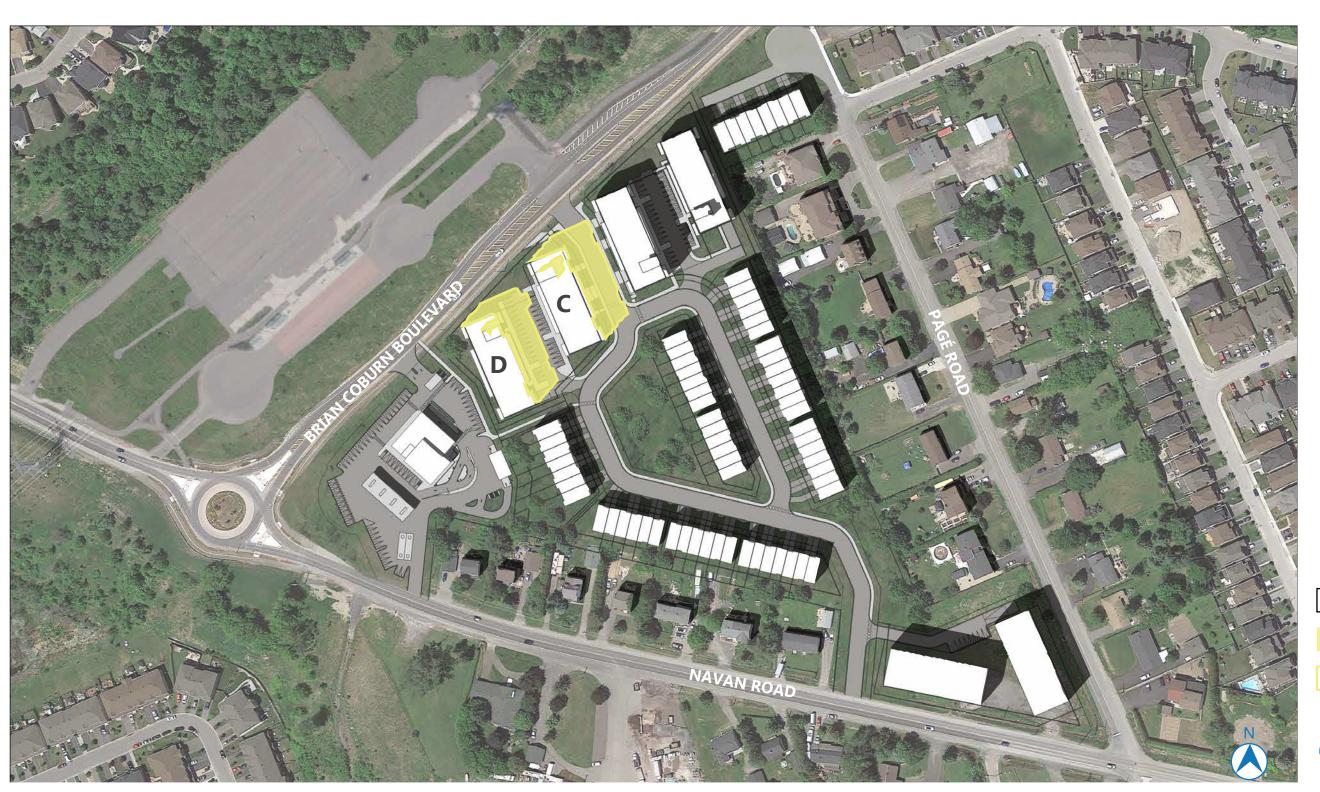

## NAVAN DEVELOPMENT 2983 NAVAN ROAD, ORLEANS SHADOW STUDY

**MARCH 22, 2024** 

FALL EQUINOX

AOR HEIGHT: 14.5M PROPOSED HEIGHT:

BUILDING C: 15.5M BUILDING D: 14M

2983 NAVAN ROAD, ORLEANS, ON, K1C 7G4

> LONG: 45.433288 LAT: -75.521107

PROPOSED BUILDING

NEW NET SHADOW

PROPOSED SHADOW

M 50M 100M

AOR HEIGHT: 14.5M PROPOSED HEIGHT:

BUILDING C: 15.5M BUILDING D: 14M

2983 NAVAN ROAD, ORLEANS, ON, K1C 7G4

> LONG: 45.433288 LAT: -75.521107