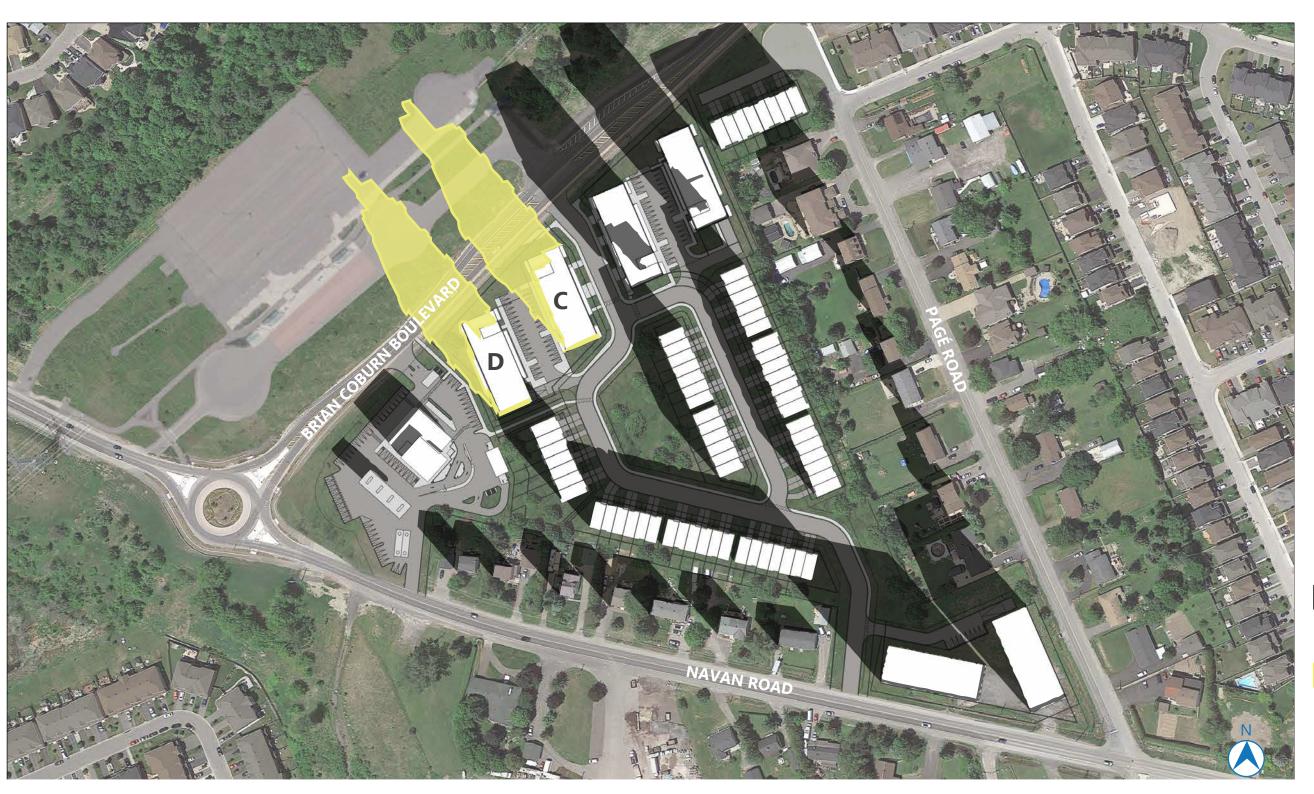

PROPOSED BUILDING

NEW NET SHADOW

PROPOSED SHADOW

DM 50M 100M

> AOR HEIGHT: 14.5M PROPOSED HEIGHT:

BUILDING C: 15.5M BUILDING D: 14M

2983 NAVAN ROAD, ORLEANS, ON, K1C 7G4

> LONG: 45.433288 LAT: -75.521107

PROPOSED BUILDING

**NEW NET SHADOW** 

PROPOSED SHADOW

AOR HEIGHT: 14.5M PROPOSED HEIGHT:

BUILDING C: 15.5M BUILDING D: 14M

2983 NAVAN ROAD, ORLEANS, ON, K1C 7G4

> LONG: 45.433288 LAT: -75.521107

PROPOSED BUILDING