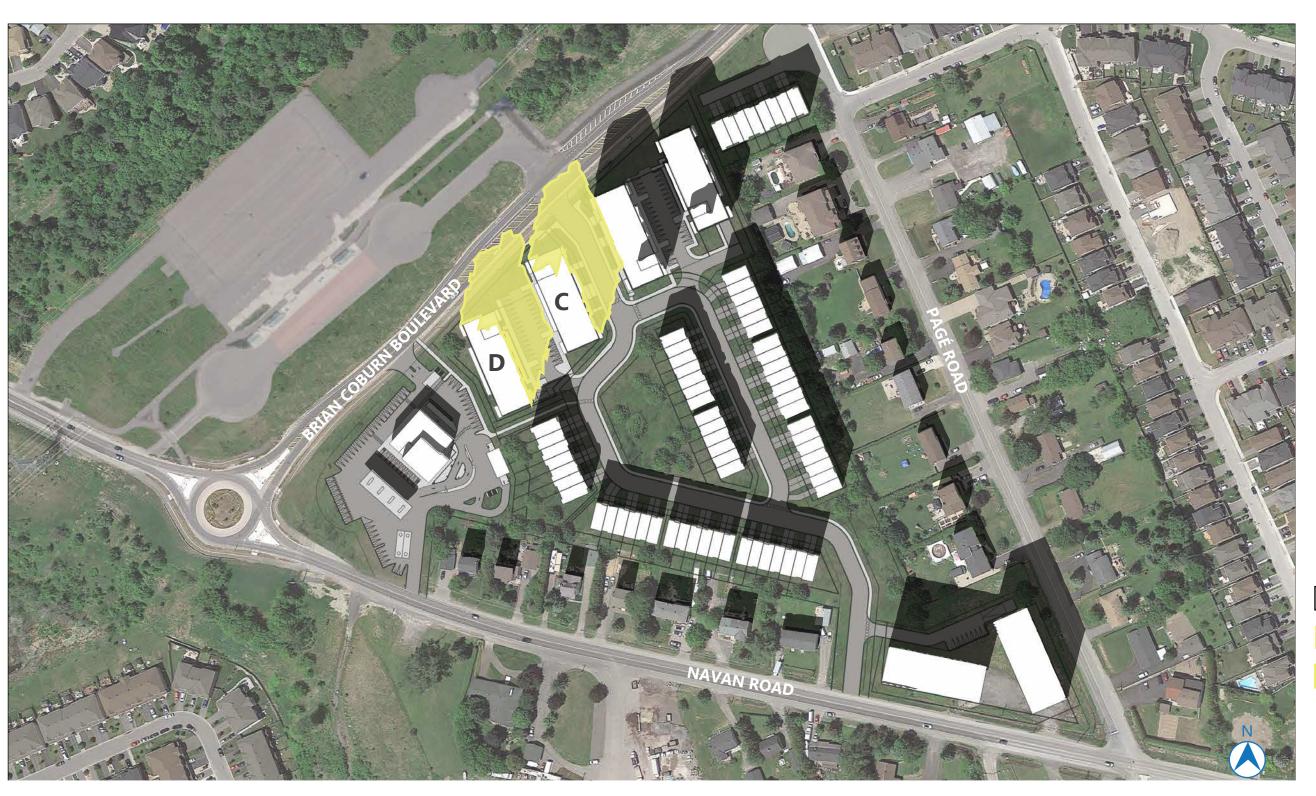

PROPOSED BUILDING

NEW NET SHADOW

PROPOSED SHADOW

M 50M 100M

AOR HEIGHT: 14.5M PROPOSED HEIGHT:

BUILDING C: 15.5M BUILDING D: 14M

2983 NAVAN ROAD, ORLEANS, ON, K1C 7G4

> LONG: 45.433288 LAT: -75.521107