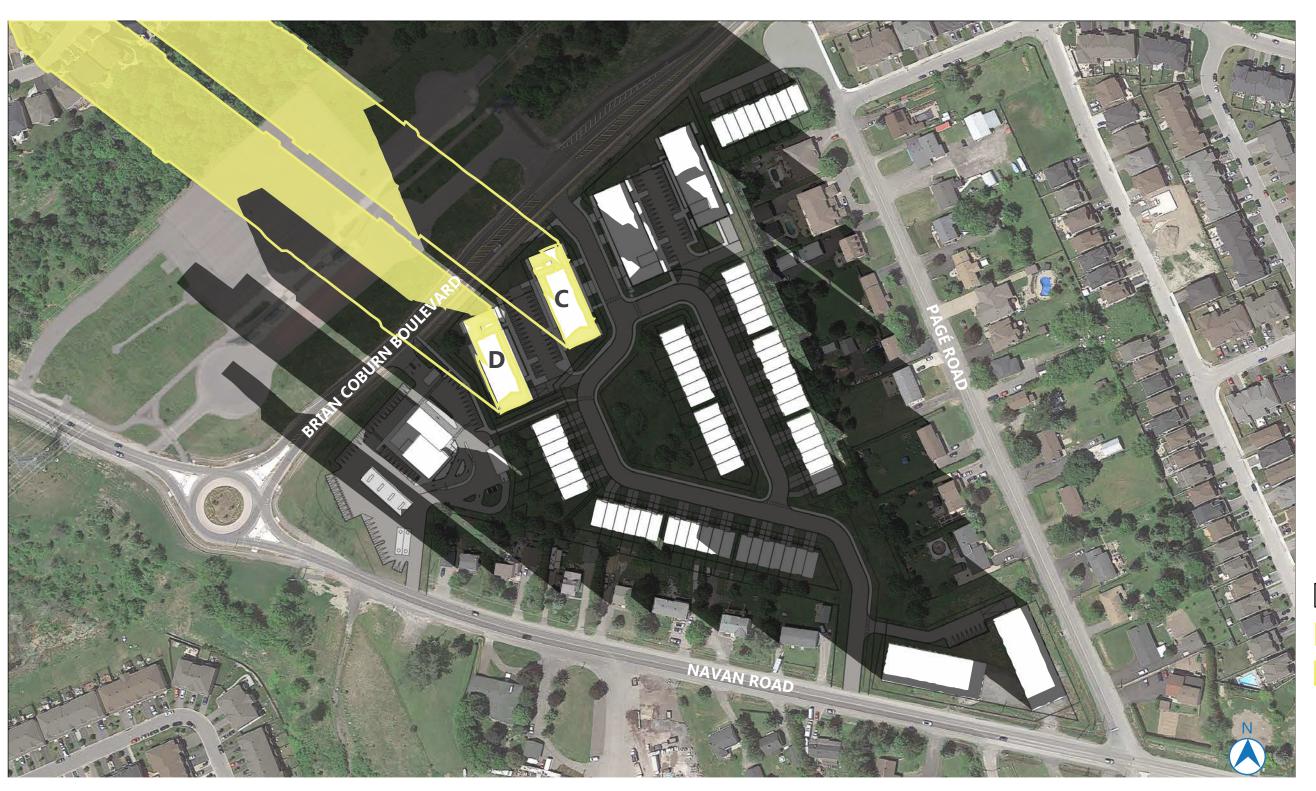

## NAVAN DEVELOPMENT 2983 NAVAN ROAD, ORLEANS SHADOW STUDY

**MARCH 22, 2024** 

FALL EQUINOX

AOR HEIGHT: 14.5M PROPOSED HEIGHT:

BUILDING C: 15.5M BUILDING D: 14M

2983 NAVAN ROAD, ORLEANS, ON, K1C 7G4

> LONG: 45.433288 LAT: -75.521107

PROPOSED BUILDING

NEW NET SHADOW

PROPOSED SHADOW

M 50M 100M

AOR HEIGHT: 14.5M PROPOSED HEIGHT:

BUILDING C: 15.5M BUILDING D: 14M

2983 NAVAN ROAD, ORLEANS, ON, K1C 7G4

> LONG: 45.433288 LAT: -75.521107