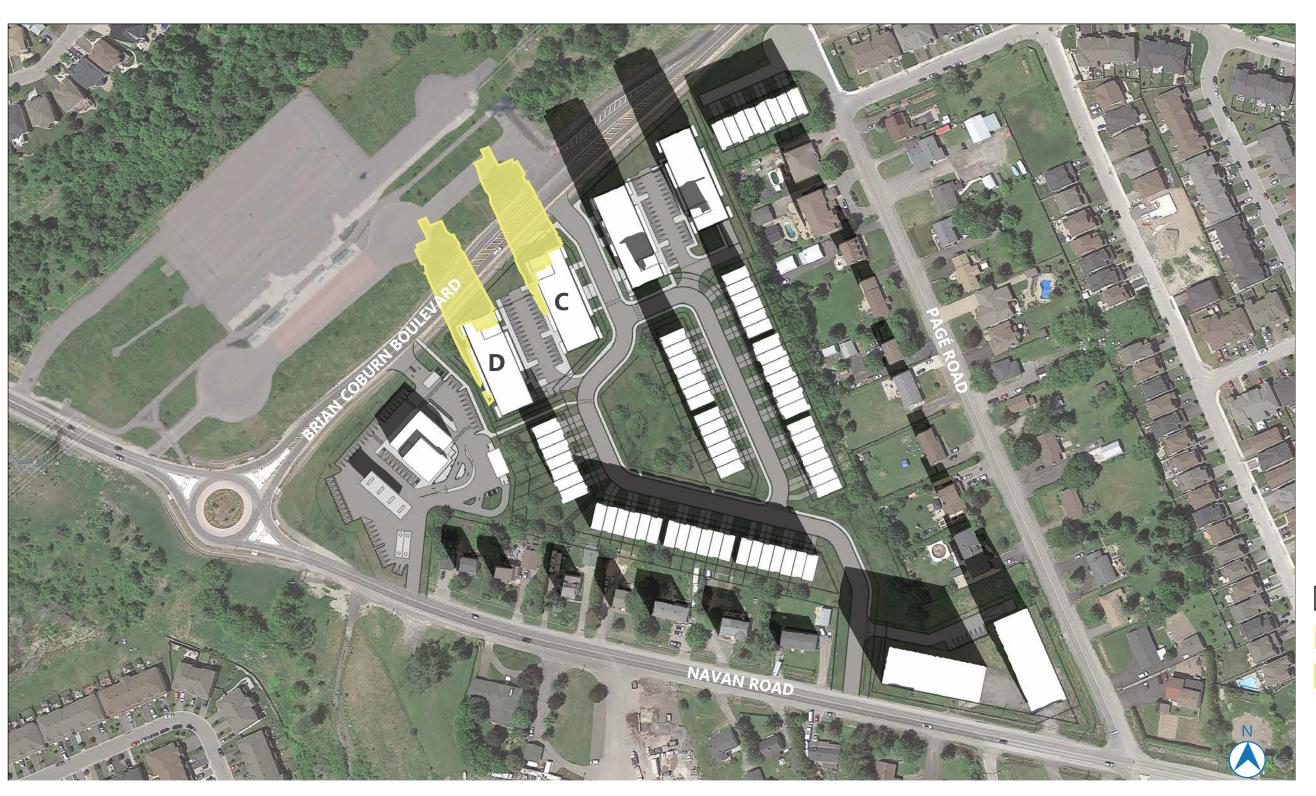

NEW NET SHADOW

PROPOSED SHADOW

M 50M

6

100M

> AOR HEIGHT: 14.5M PROPOSED HEIGHT:

BUILDING C: 15.5M BUILDING D: 14M

2983 NAVAN ROAD, ORLEANS, ON, K1C 7G4

> LONG: 45.433288 LAT: -75.521107

PROPOSED BUILDING

**NEW NET SHADOW** 

PROPOSED SHADOW

> AOR HEIGHT: 14.5M PROPOSED HEIGHT:

BUILDING C: 15.5M BUILDING D: 14M

2983 NAVAN ROAD, ORLEANS, ON, K1C 7G4

> LONG: 45.433288 LAT: -75.521107