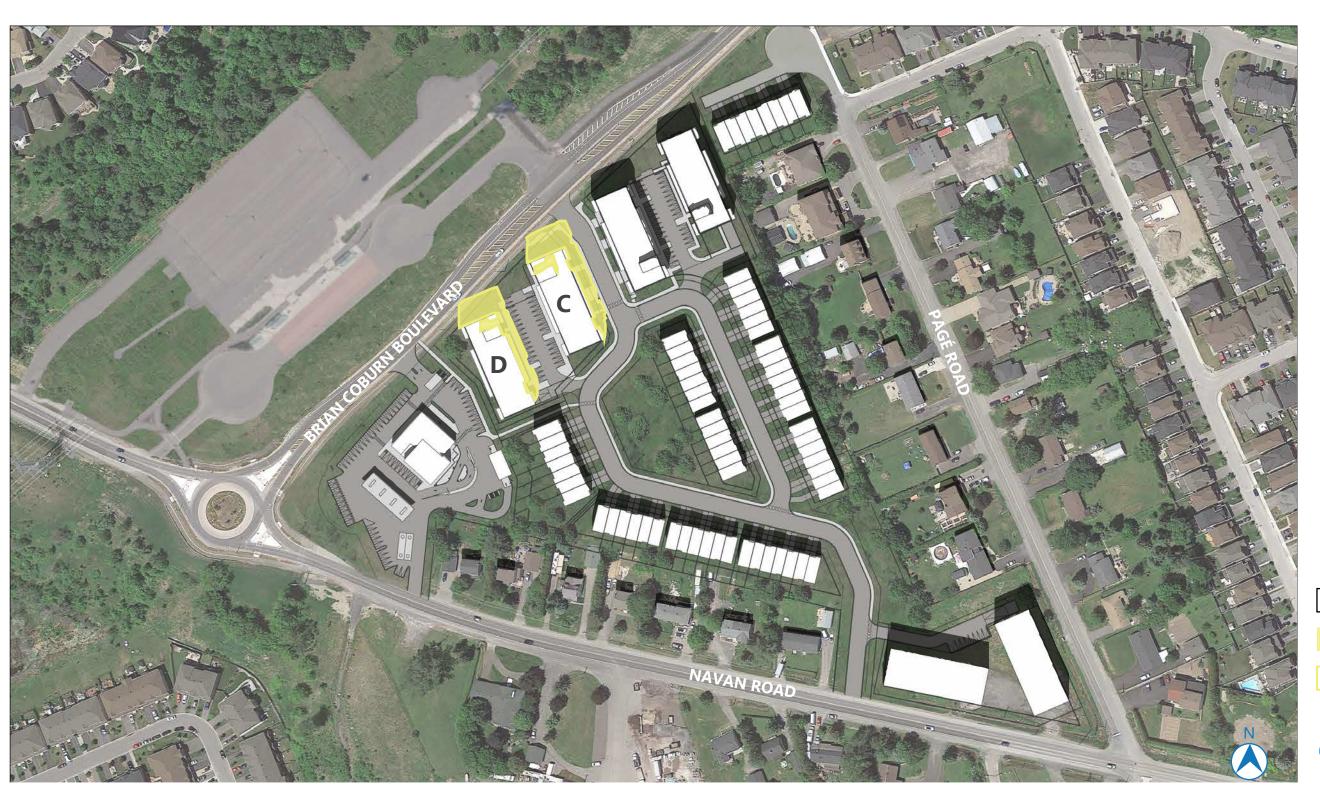

NEW NET SHADOW

PROPOSED SHADOW

M 50M

6

100M

> AOR HEIGHT: 14.5M PROPOSED HEIGHT:

BUILDING C: 15.5M BUILDING D: 14M

2983 NAVAN ROAD, ORLEANS, ON, K1C 7G4

> LONG: 45.433288 LAT: -75.521107

PROPOSED BUILDING

**NEW NET SHADOW** 

PROPOSED SHADOW

> AOR HEIGHT: 14.5M PROPOSED HEIGHT:

BUILDING C: 15.5M BUILDING D: 14M

2983 NAVAN ROAD, ORLEANS, ON, K1C 7G4

> LONG: 45.433288 LAT: -75.521107