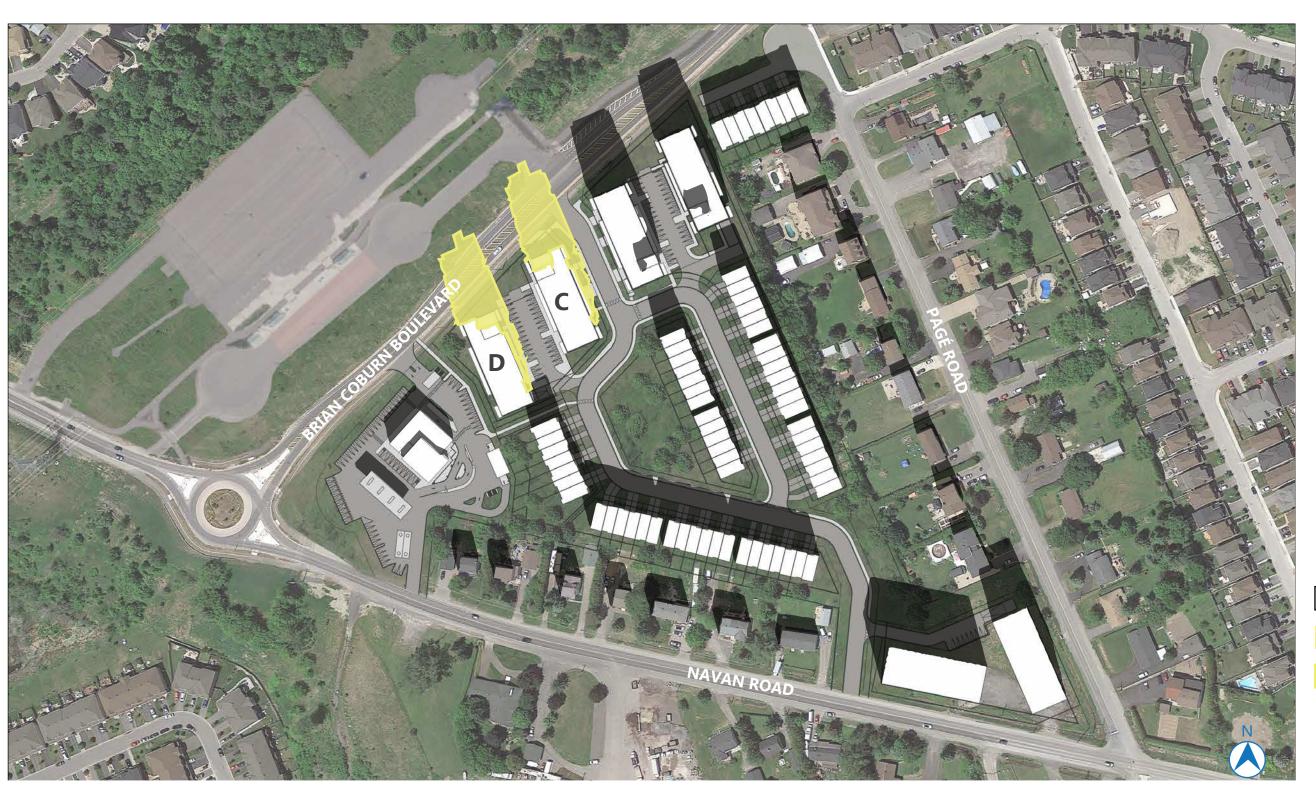

PROPOSED BUILDING

**NEW NET SHADOW** 

PROPOSED SHADOW

> AOR HEIGHT: 14.5M PROPOSED HEIGHT:

BUILDING C: 15.5M BUILDING D: 14M

2983 NAVAN ROAD, ORLEANS, ON, K1C 7G4

> LONG: 45.433288 LAT: -75.521107

PROPOSED BUILDING

**NEW NET SHADOW** 

PROPOSED SHADOW

> AOR HEIGHT: 14.5M PROPOSED HEIGHT:

> > BUILDING C: 15.5M BUILDING D: 14M

2983 NAVAN ROAD, ORLEANS, ON, K1C 7G4

> LONG: 45.433288 LAT: -75.521107

PROPOSED BUILDING

**NEW NET SHADOW** 