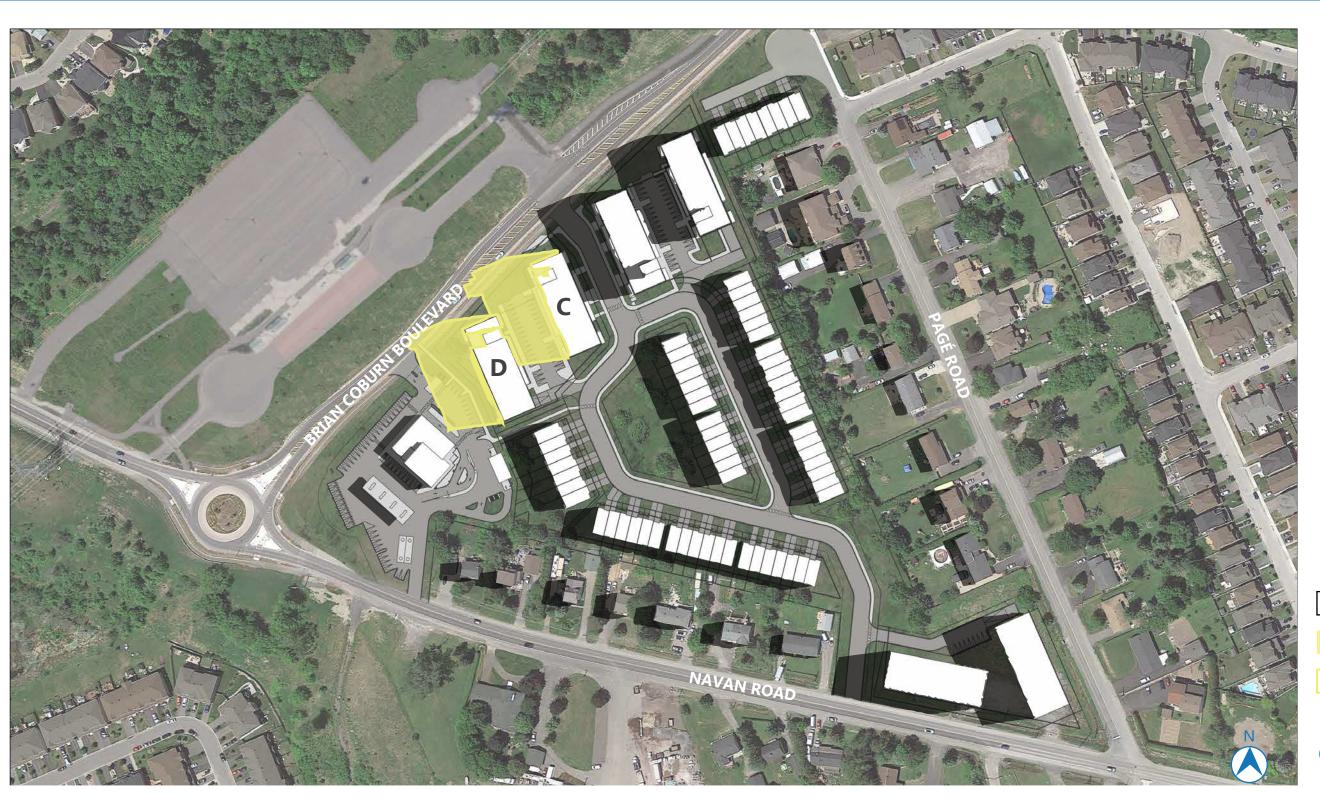

PROPOSED BUILDING

**NEW NET SHADOW** 

PROPOSED SHADOW

AOR HEIGHT: 14.5M PROPOSED HEIGHT:

BUILDING C: 15.5M BUILDING D: 14M

2983 NAVAN ROAD, ORLEANS, ON, K1C 7G4

> LONG: 45.433288 LAT: -75.521107

PROPOSED BUILDING