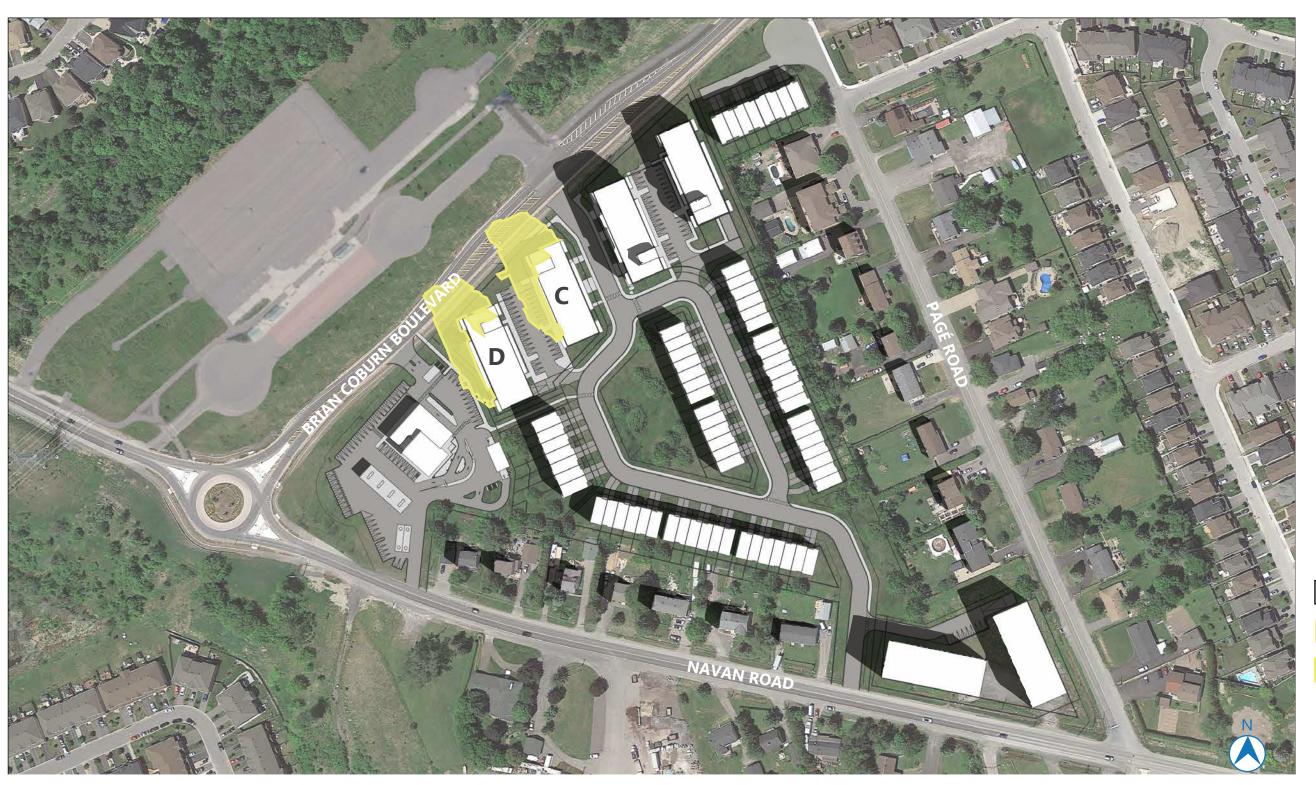

## NAVAN DEVELOPMENT 2983 NAVAN ROAD, ORLEANS SHADOW STUDY

**MARCH 22, 2024** 

FALL EQUINOX

AOR HEIGHT: 14.5M PROPOSED HEIGHT:

BUILDING C: 15.5M BUILDING D: 14M

2983 NAVAN ROAD, ORLEANS, ON, K1C 7G4

> LONG: 45.433288 LAT: -75.521107

PROPOSED BUILDING

NEW NET SHADOW

PROPOSED SHADOW

M 50M 100M

AOR HEIGHT: 14.5M PROPOSED HEIGHT:

BUILDING C: 15.5M BUILDING D: 14M

2983 NAVAN ROAD, ORLEANS, ON, K1C 7G4

> LONG: 45.433288 LAT: -75.521107