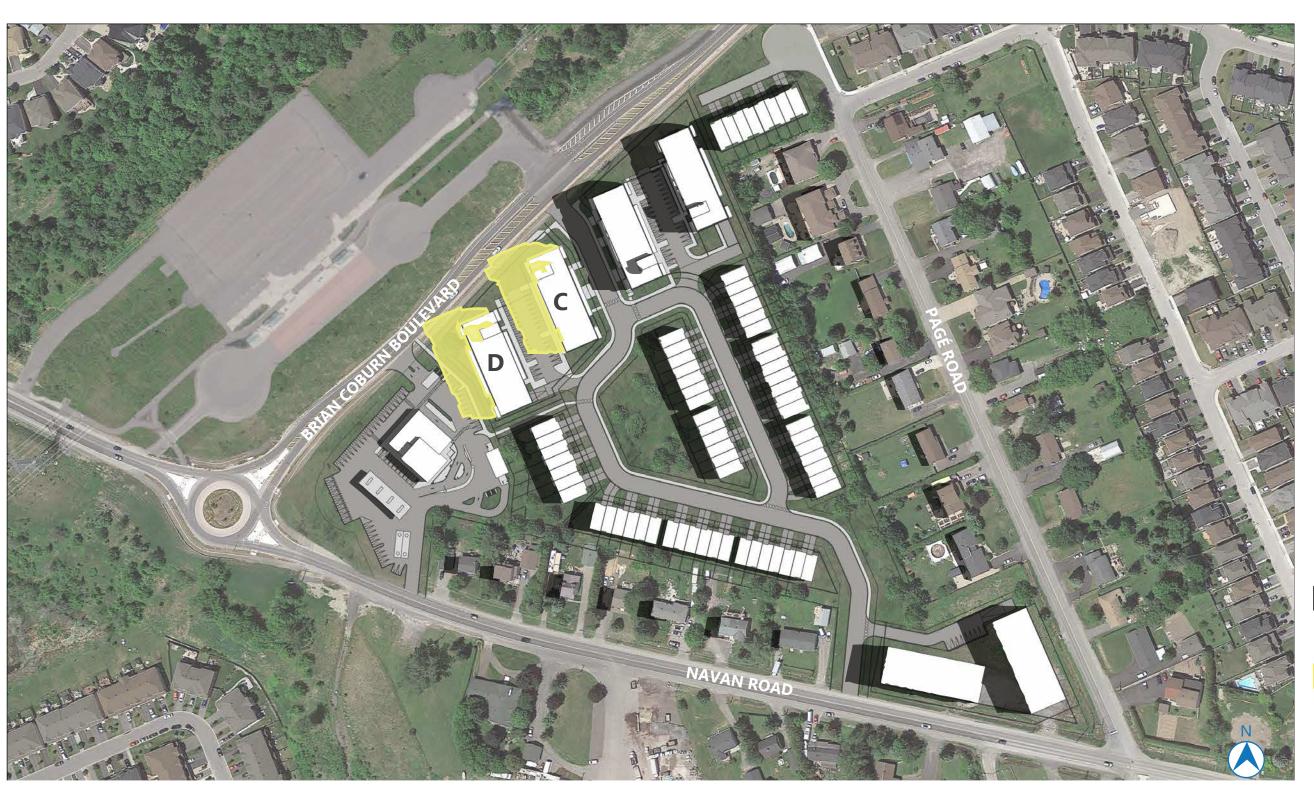

## NAVAN DEVELOPMENT 2983 NAVAN ROAD, ORLEANS SHADOW STUDY

**MARCH 22, 2024** 

FALL EQUINOX

AOR HEIGHT: 14.5M PROPOSED HEIGHT:

BUILDING C: 15.5M BUILDING D: 14M

2983 NAVAN ROAD, ORLEANS, ON, K1C 7G4

> LONG: 45.433288 LAT: -75.521107