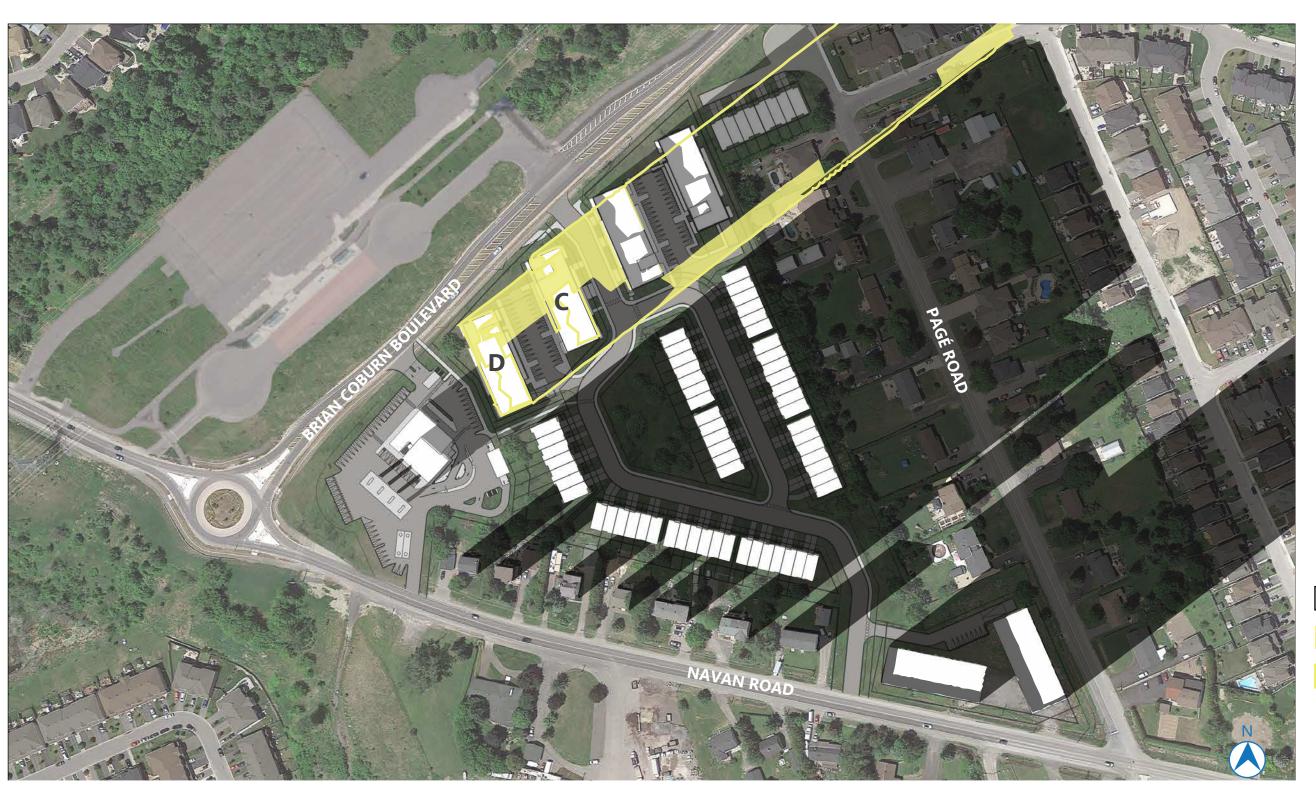

## NAVAN DEVELOPMENT 2983 NAVAN ROAD, ORLEANS SHADOW STUDY

**MARCH 22, 2024** 

FALL EQUINOX

AOR HEIGHT: 14.5M PROPOSED HEIGHT:

BUILDING C: 15.5M BUILDING D: 14M

2983 NAVAN ROAD, ORLEANS, ON, K1C 7G4

> LONG: 45.433288 LAT: -75.521107