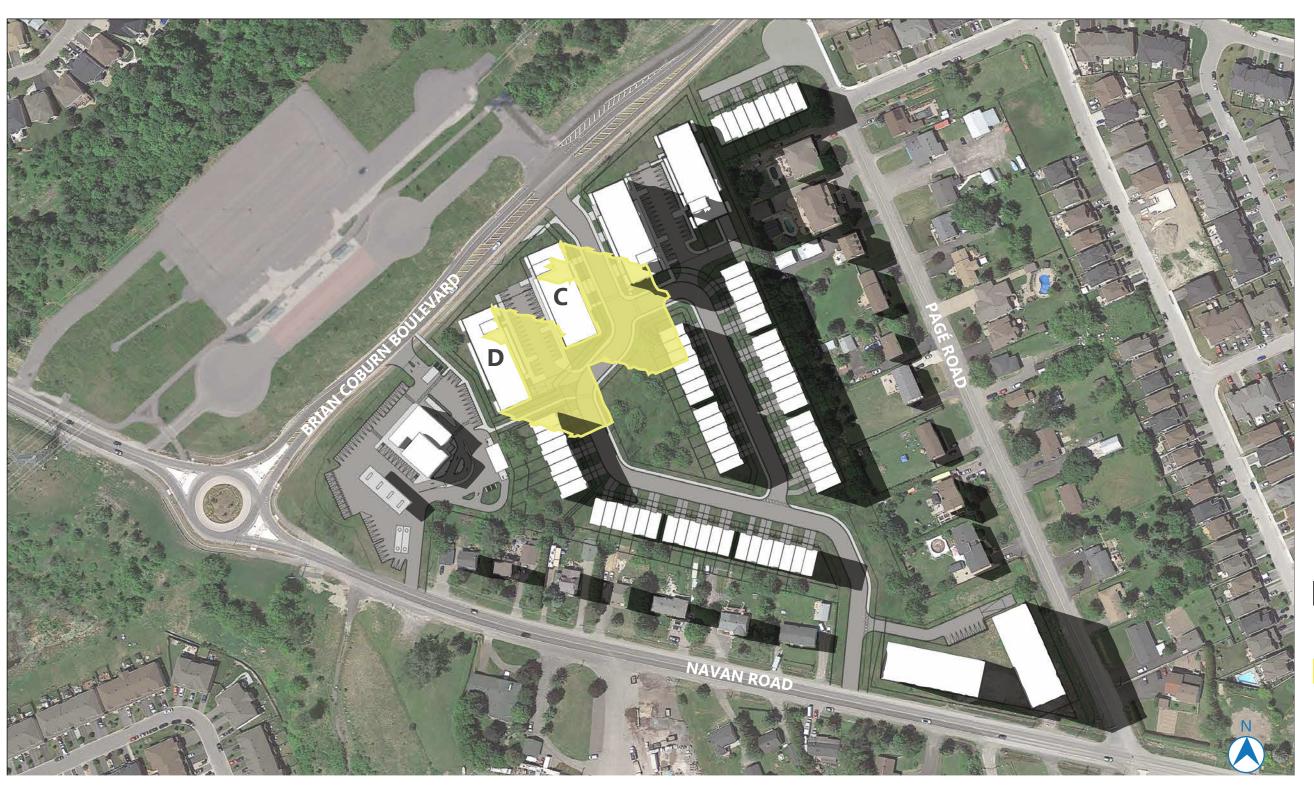

PROPOSED BUILDING

NEW NET SHADOW

PROPOSED SHADOW

M 50M 100M

AOR HEIGHT: 14.5M PROPOSED HEIGHT:

BUILDING C: 15.5M BUILDING D: 14M

2983 NAVAN ROAD, ORLEANS, ON, K1C 7G4

> LONG: 45.433288 LAT: -75.521107