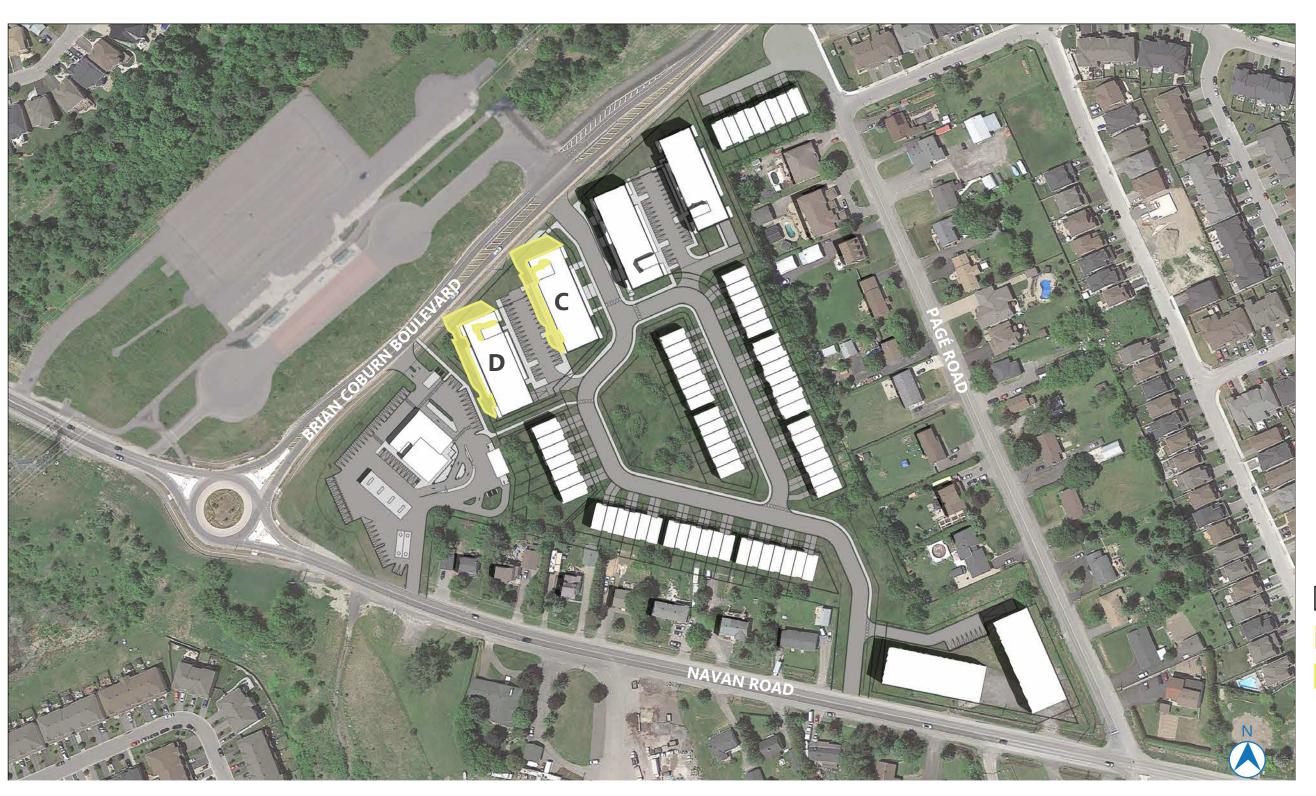

PROPOSED BUILDING

NEW NET SHADOW

PROPOSED SHADOW

DM 50M 100M

> AOR HEIGHT: 14.5M PROPOSED HEIGHT:

BUILDING C: 15.5M BUILDING D: 14M

2983 NAVAN ROAD, ORLEANS, ON, K1C 7G4

> LONG: 45.433288 LAT: -75.521107