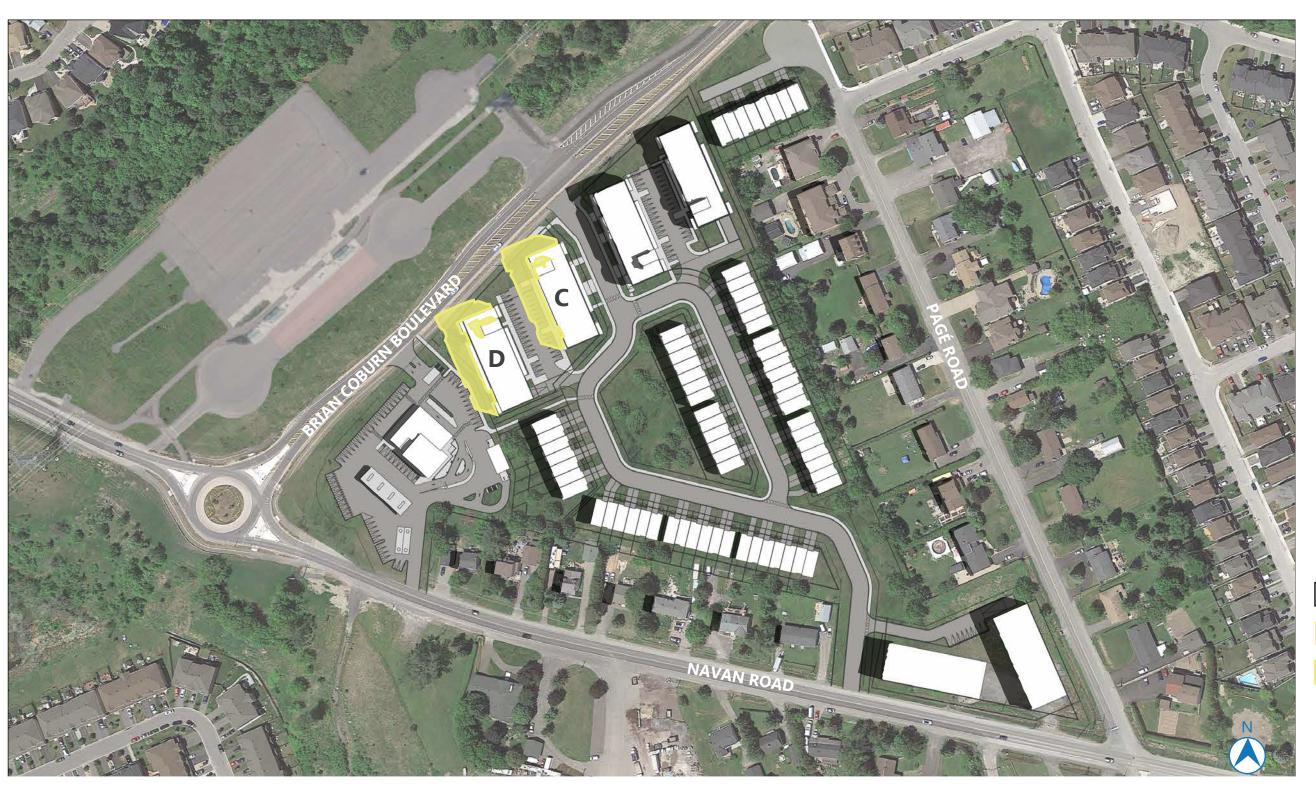

PROPOSED BUILDING

NEW NET SHADOW

PROPOSED SHADOW

M 50M 100M

AOR HEIGHT: 14.5M PROPOSED HEIGHT:

BUILDING C: 15.5M BUILDING D: 14M

2983 NAVAN ROAD, ORLEANS, ON, K1C 7G4

> LONG: 45.433288 LAT: -75.521107