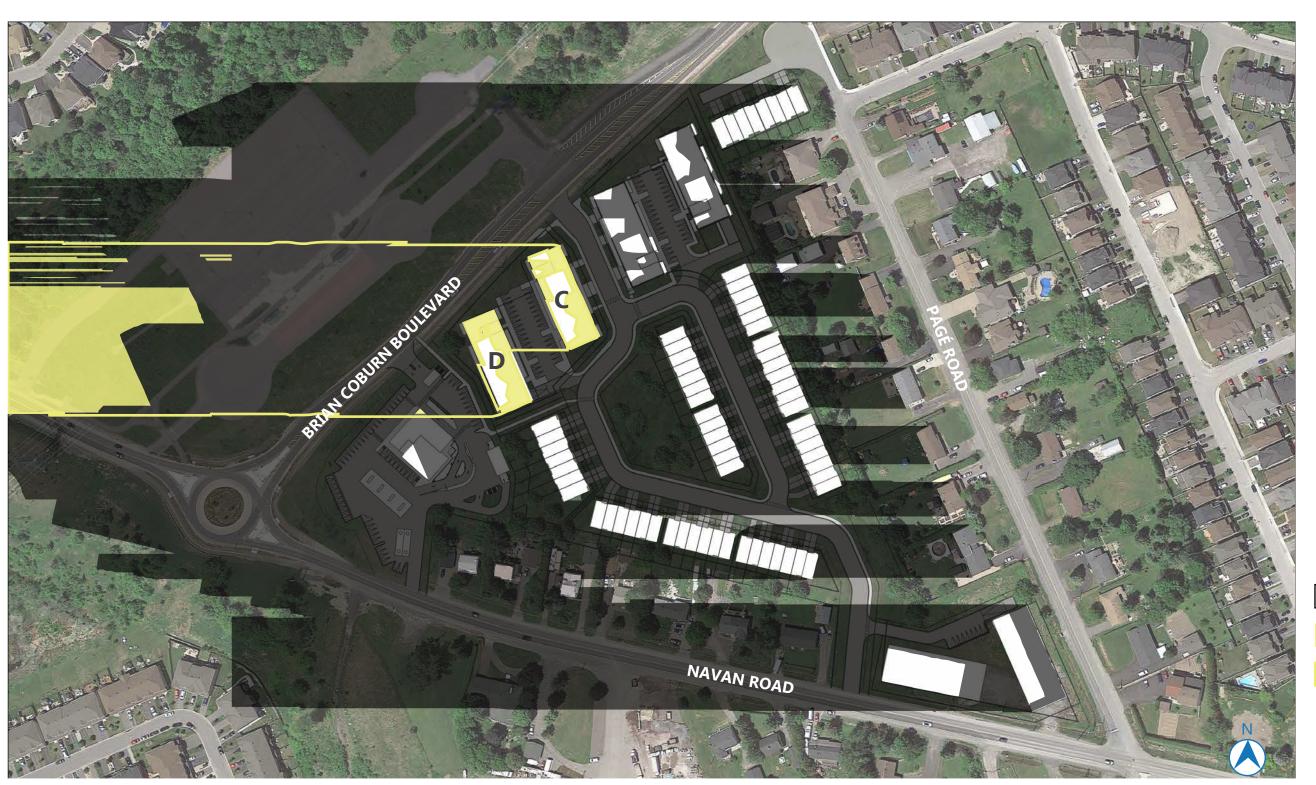

## NAVAN DEVELOPMENT 2983 NAVAN ROAD, ORLEANS SHADOW STUDY

**MARCH 22, 2024** 

FALL EQUINOX

AOR HEIGHT: 14.5M PROPOSED HEIGHT:

BUILDING C: 15.5M BUILDING D: 14M

2983 NAVAN ROAD, ORLEANS, ON, K1C 7G4

> LONG: 45.433288 LAT: -75.521107