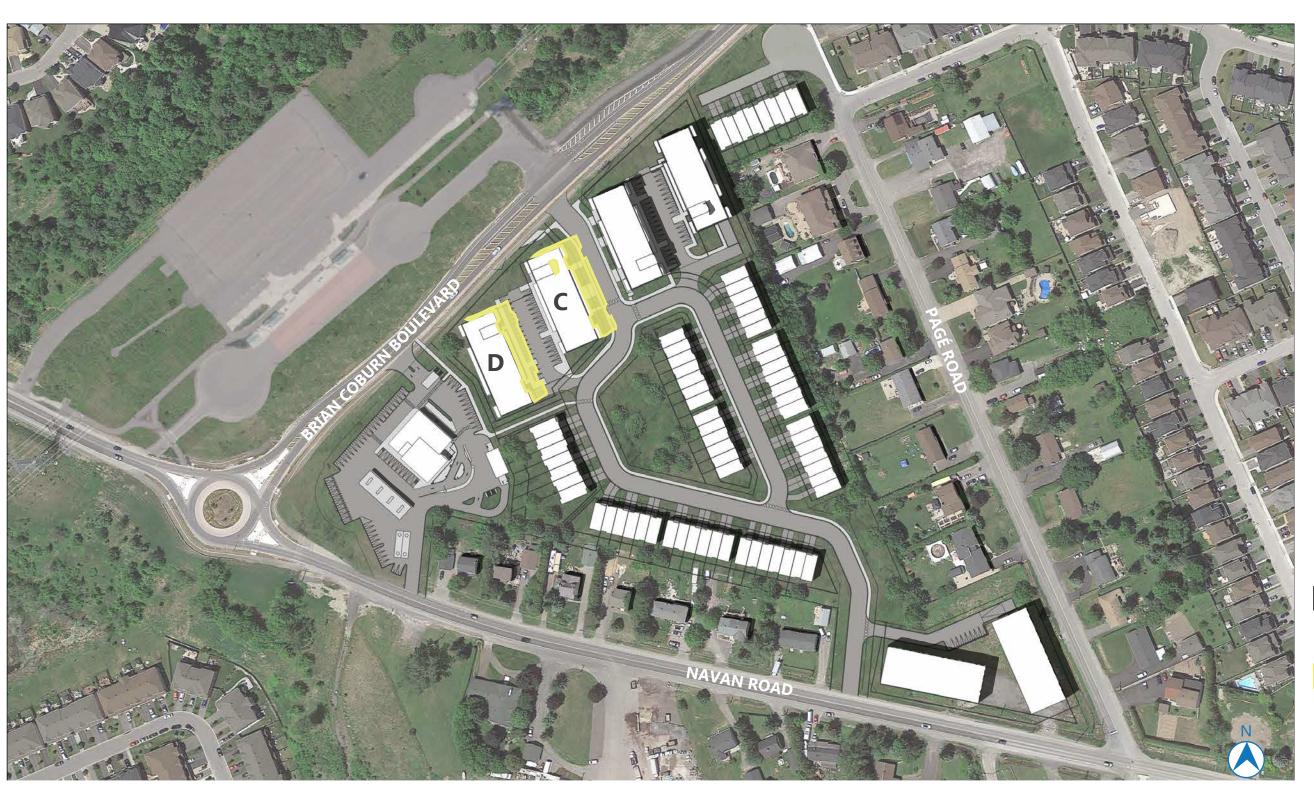

PROPOSED BUILDING

NEW NET SHADOW

PROPOSED SHADOW

DM 50M 100M

> AOR HEIGHT: 14.5M PROPOSED HEIGHT:

BUILDING C: 15.5M BUILDING D: 14M

2983 NAVAN ROAD, ORLEANS, ON, K1C 7G4

> LONG: 45.433288 LAT: -75.521107