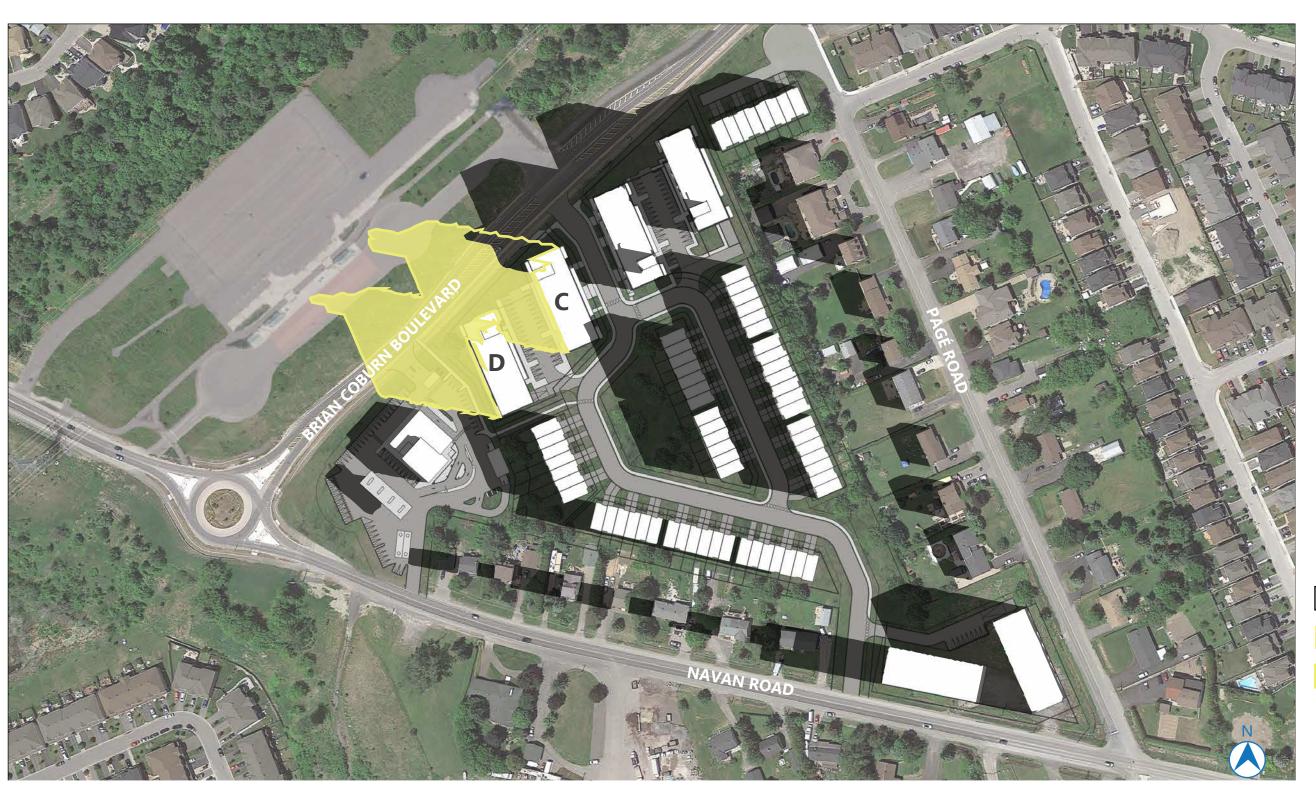

## NAVAN DEVELOPMENT 2983 NAVAN ROAD, ORLEANS SHADOW STUDY

**MARCH 22, 2024** 

FALL EQUINOX

AOR HEIGHT: 14.5M PROPOSED HEIGHT:

BUILDING C: 15.5M BUILDING D: 14M

2983 NAVAN ROAD, ORLEANS, ON, K1C 7G4

> LONG: 45.433288 LAT: -75.521107