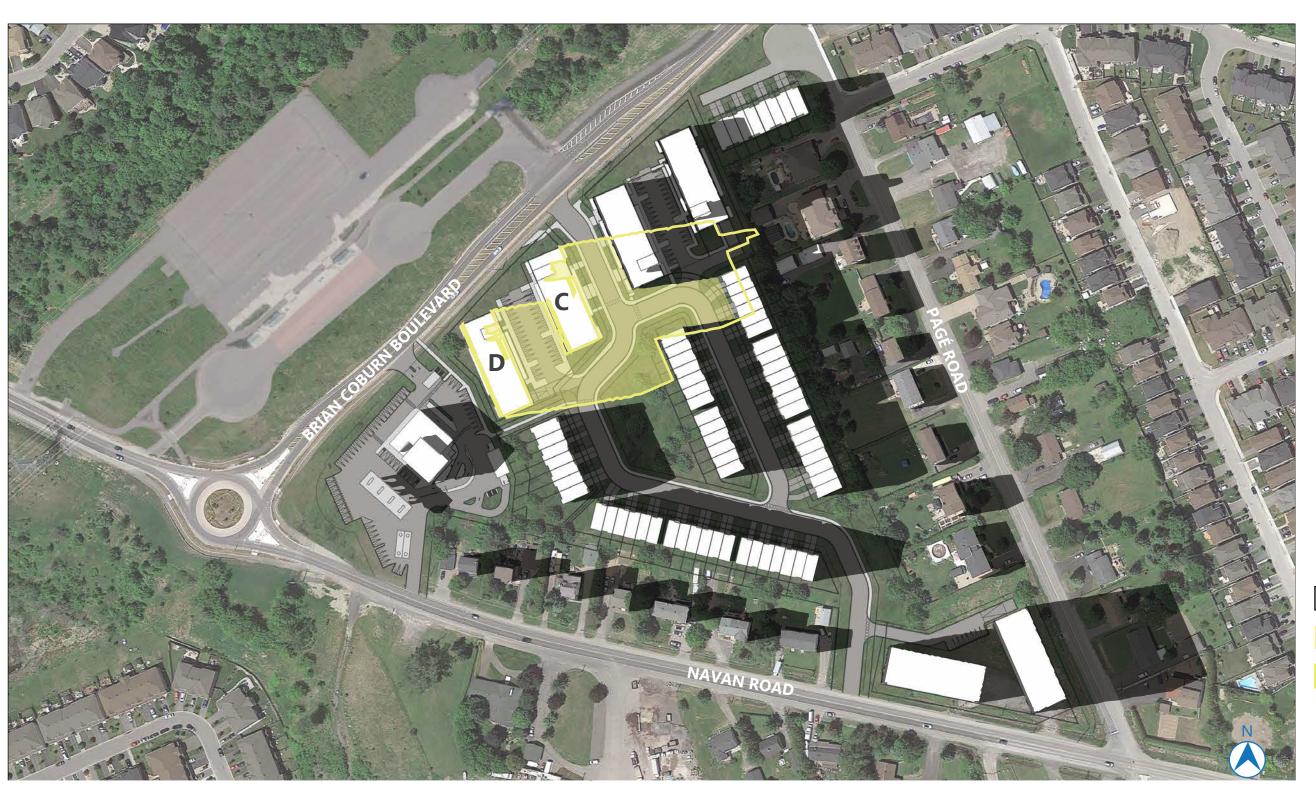

PROPOSED BUILDING

**NEW NET SHADOW** 

PROPOSED SHADOW

> AOR HEIGHT: 14.5M PROPOSED HEIGHT:

BUILDING C: 15.5M BUILDING D: 14M

2983 NAVAN ROAD, ORLEANS, ON, K1C 7G4

> LONG: 45.433288 LAT: -75.521107

PROPOSED BUILDING

**NEW NET SHADOW** 

PROPOSED SHADOW

> AOR HEIGHT: 14.5M PROPOSED HEIGHT:

> > BUILDING C: 15.5M BUILDING D: 14M

2983 NAVAN ROAD, ORLEANS, ON, K1C 7G4

> LONG: 45.433288 LAT: -75.521107

PROPOSED BUILDING

**NEW NET SHADOW** 