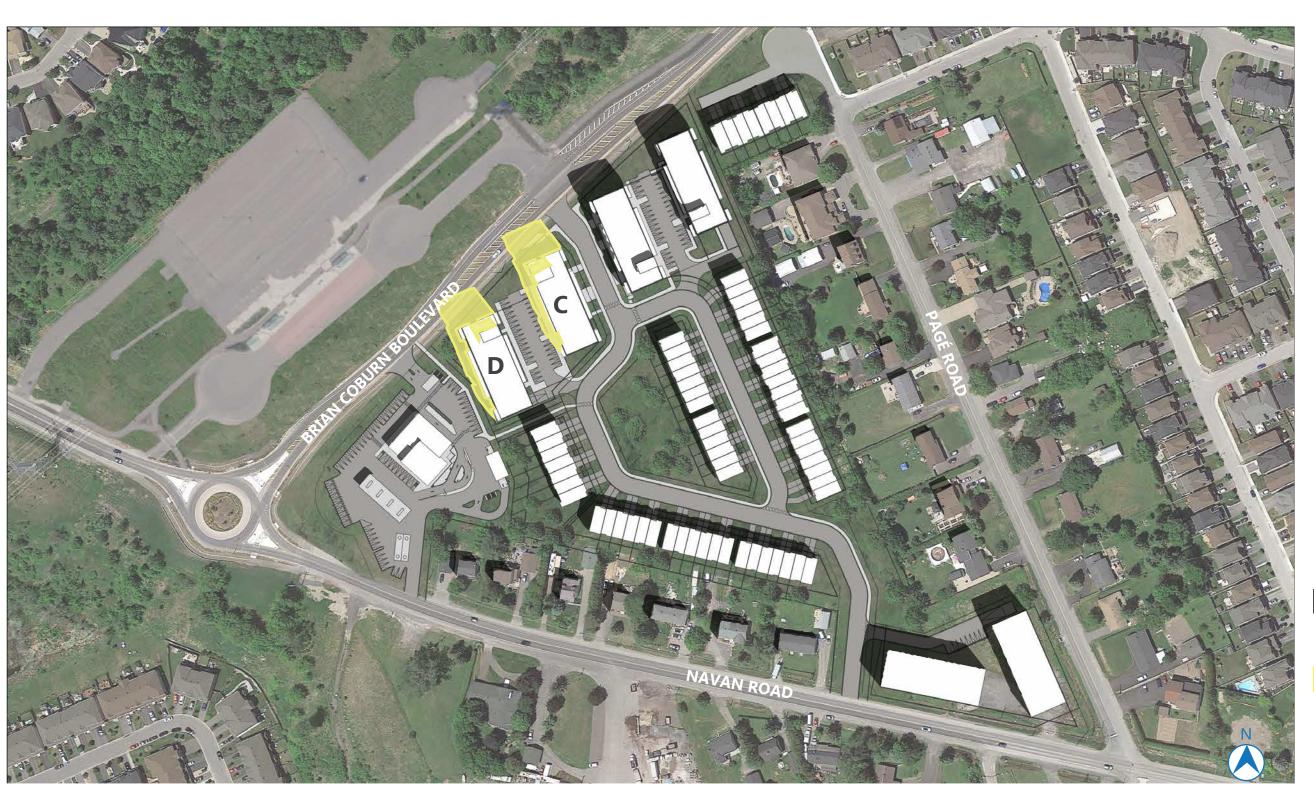

PROPOSED BUILDING

NEW NET SHADOW

PROPOSED SHADOW

DM 50M 100M

> AOR HEIGHT: 14.5M PROPOSED HEIGHT:

BUILDING C: 15.5M BUILDING D: 14M

2983 NAVAN ROAD, ORLEANS, ON, K1C 7G4

> LONG: 45.433288 LAT: -75.521107

PROPOSED BUILDING

**NEW NET SHADOW** 

PROPOSED SHADOW

AOR HEIGHT: 14.5M PROPOSED HEIGHT:

BUILDING C: 15.5M BUILDING D: 14M

2983 NAVAN ROAD, ORLEANS, ON, K1C 7G4

> LONG: 45.433288 LAT: -75.521107

PROPOSED BUILDING