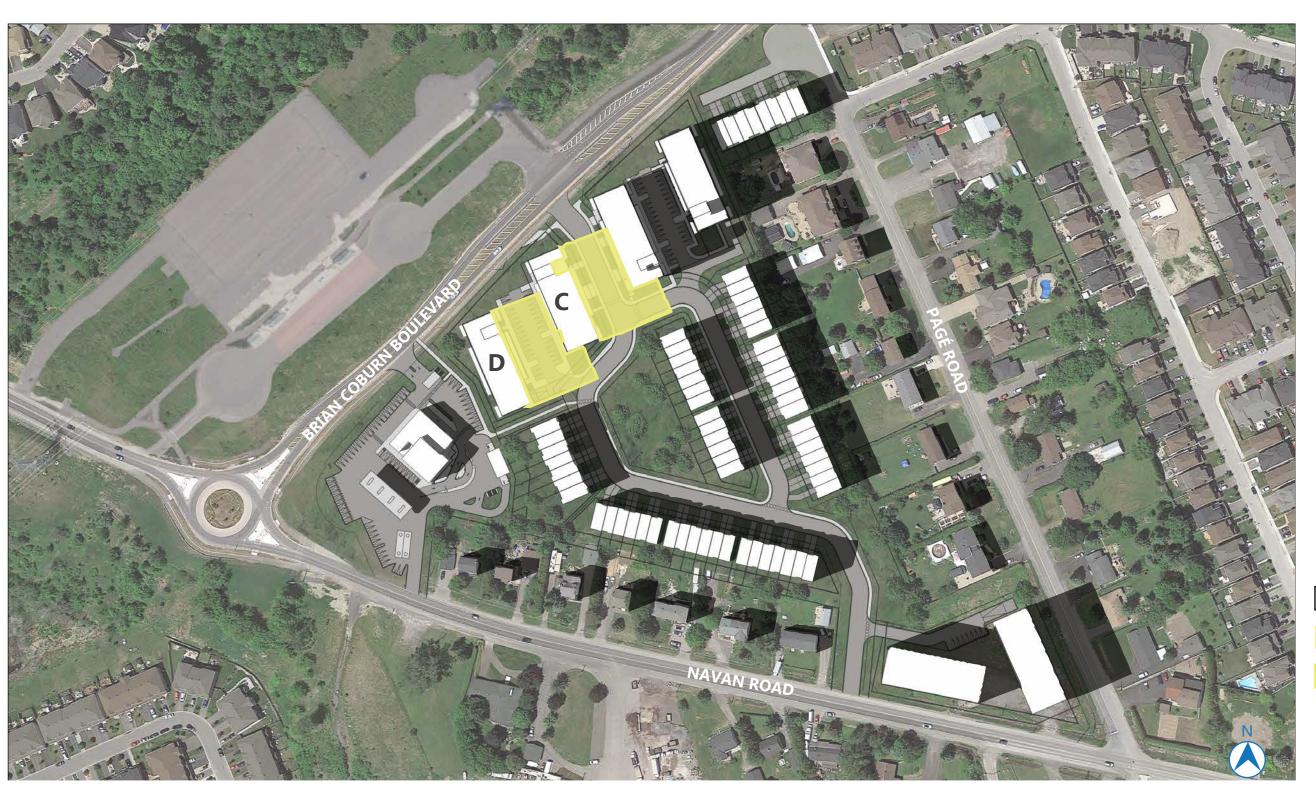

NEW NET SHADOW

PROPOSED SHADOW

M 50M

6

100M

> AOR HEIGHT: 14.5M PROPOSED HEIGHT:

BUILDING C: 15.5M BUILDING D: 14M

2983 NAVAN ROAD, ORLEANS, ON, K1C 7G4

> LONG: 45.433288 LAT: -75.521107

PROPOSED BUILDING

**NEW NET SHADOW** 

PROPOSED SHADOW

> AOR HEIGHT: 14.5M PROPOSED HEIGHT:

BUILDING C: 15.5M BUILDING D: 14M

2983 NAVAN ROAD, ORLEANS, ON, K1C 7G4

> LONG: 45.433288 LAT: -75.521107