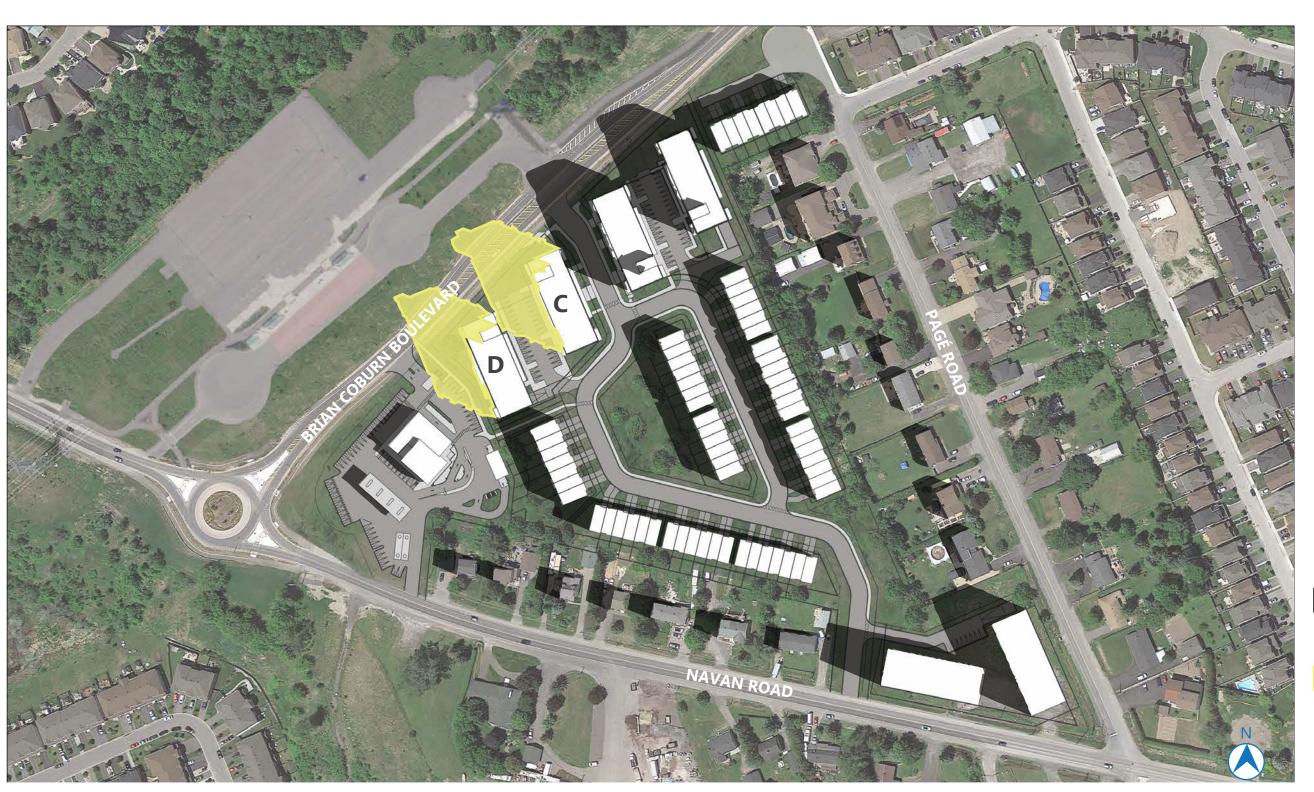

## NAVAN DEVELOPMENT 2983 NAVAN ROAD, ORLEANS SHADOW STUDY

**MARCH 22, 2024** 

FALL EQUINOX

AOR HEIGHT: 14.5M PROPOSED HEIGHT:

BUILDING C: 15.5M BUILDING D: 14M

2983 NAVAN ROAD, ORLEANS, ON, K1C 7G4

> LONG: 45.433288 LAT: -75.521107