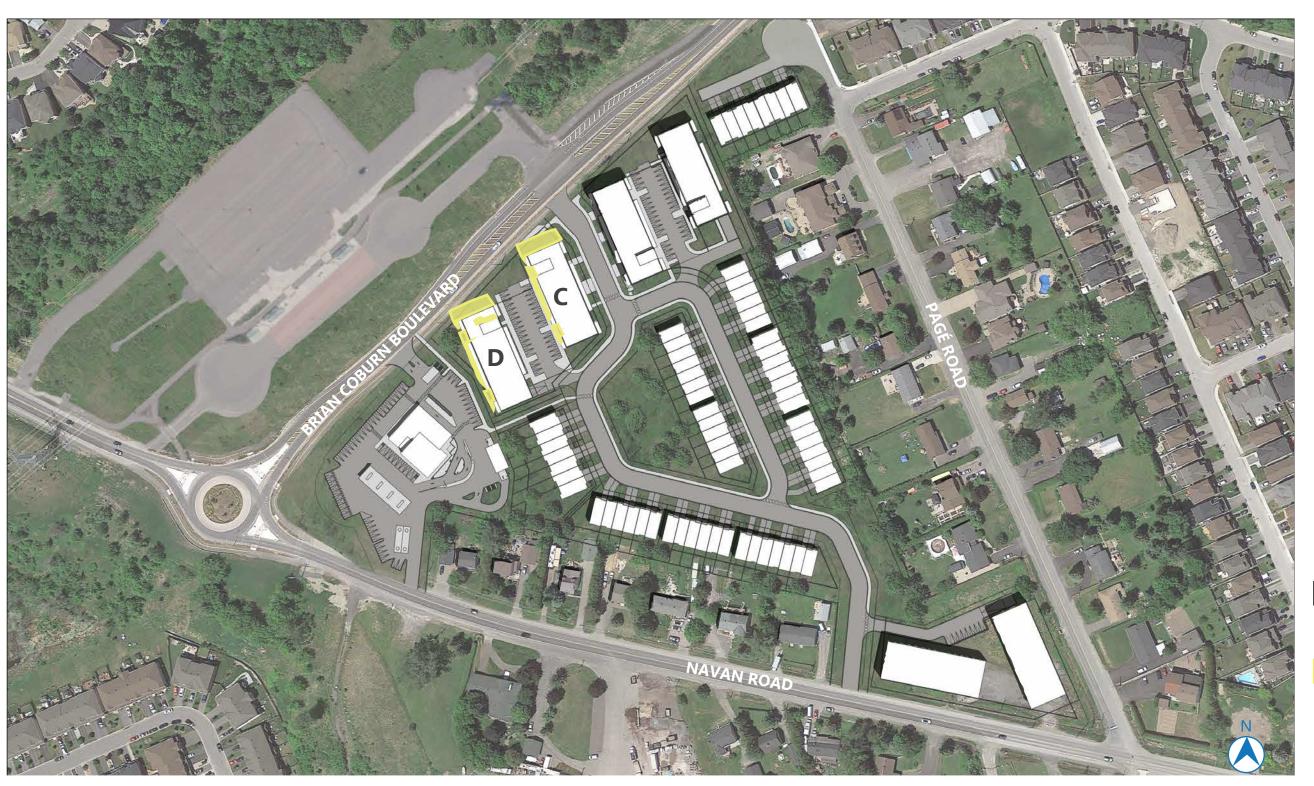

PROPOSED BUILDING

**NEW NET SHADOW** 

PROPOSED SHADOW

AOR HEIGHT: 14.5M PROPOSED HEIGHT:

BUILDING C: 15.5M BUILDING D: 14M

2983 NAVAN ROAD, ORLEANS, ON, K1C 7G4

> LONG: 45.433288 LAT: -75.521107

PROPOSED BUILDING