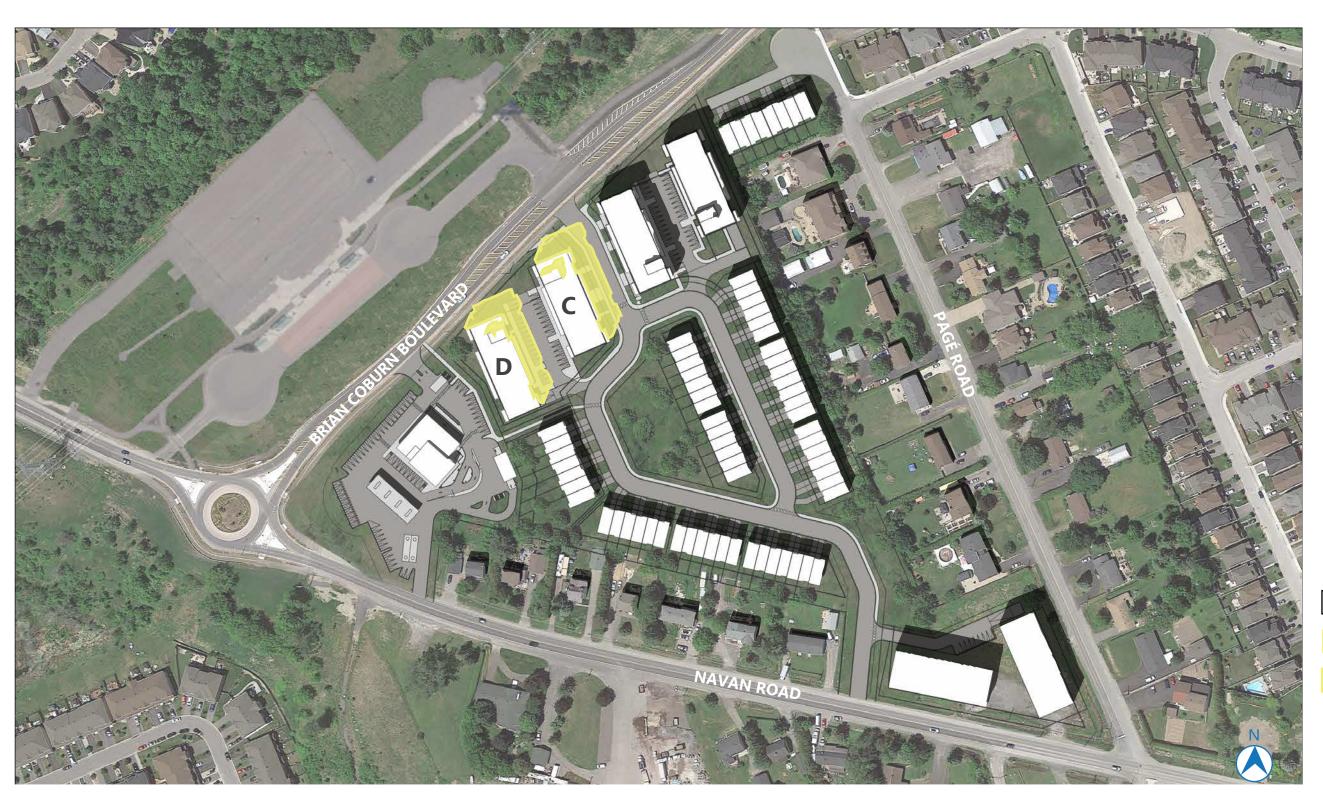

PROPOSED BUILDING

**NEW NET SHADOW** 

PROPOSED SHADOW

> AOR HEIGHT: 14.5M PROPOSED HEIGHT:

BUILDING C: 15.5M BUILDING D: 14M

2983 NAVAN ROAD, ORLEANS, ON, K1C 7G4

> LONG: 45.433288 LAT: -75.521107

PROPOSED BUILDING

**NEW NET SHADOW** 

PROPOSED SHADOW

> AOR HEIGHT: 14.5M PROPOSED HEIGHT:

> > BUILDING C: 15.5M BUILDING D: 14M

2983 NAVAN ROAD, ORLEANS, ON, K1C 7G4

> LONG: 45.433288 LAT: -75.521107

PROPOSED BUILDING

**NEW NET SHADOW** 