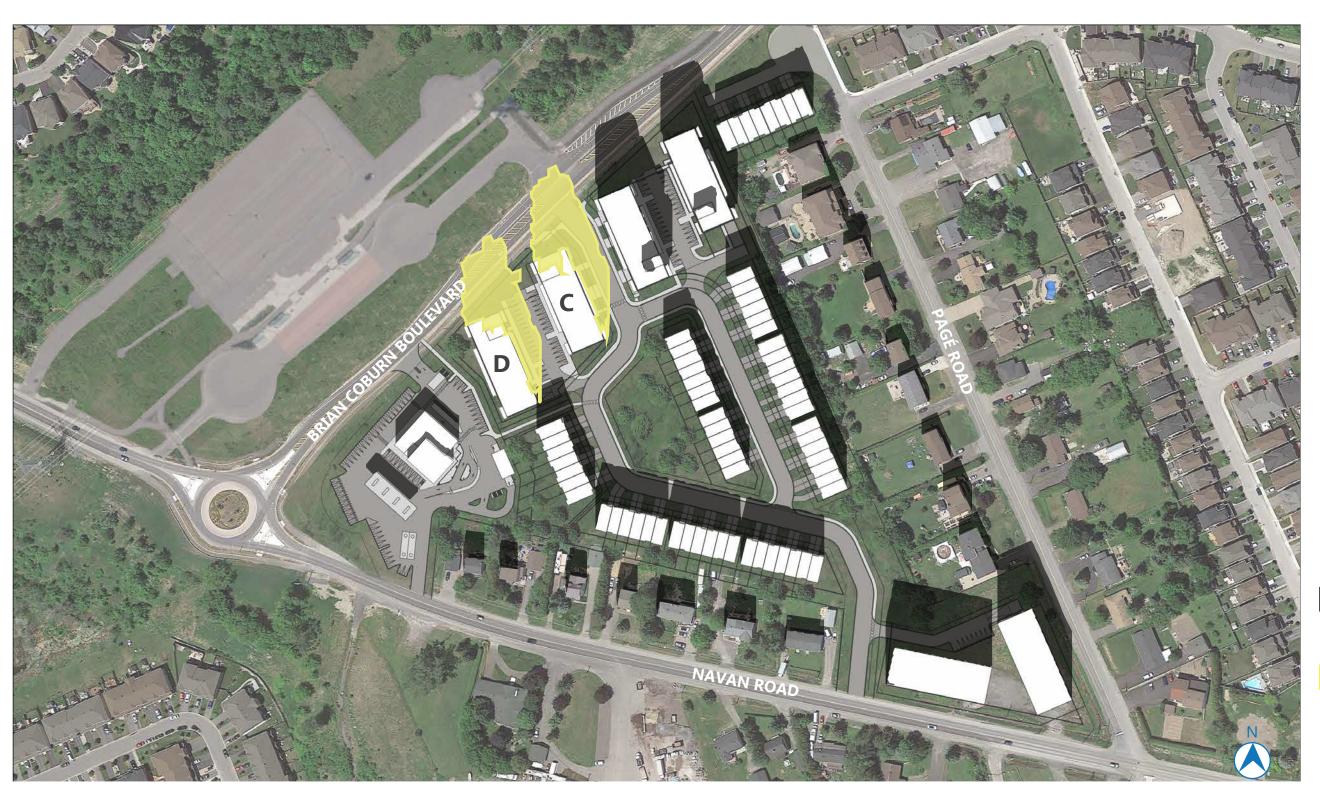

## NAVAN DEVELOPMENT 2983 NAVAN ROAD, ORLEANS SHADOW STUDY

**MARCH 22, 2024** 

FALL EQUINOX

AOR HEIGHT: 14.5M PROPOSED HEIGHT:

BUILDING C: 15.5M BUILDING D: 14M

2983 NAVAN ROAD, ORLEANS, ON, K1C 7G4

> LONG: 45.433288 LAT: -75.521107