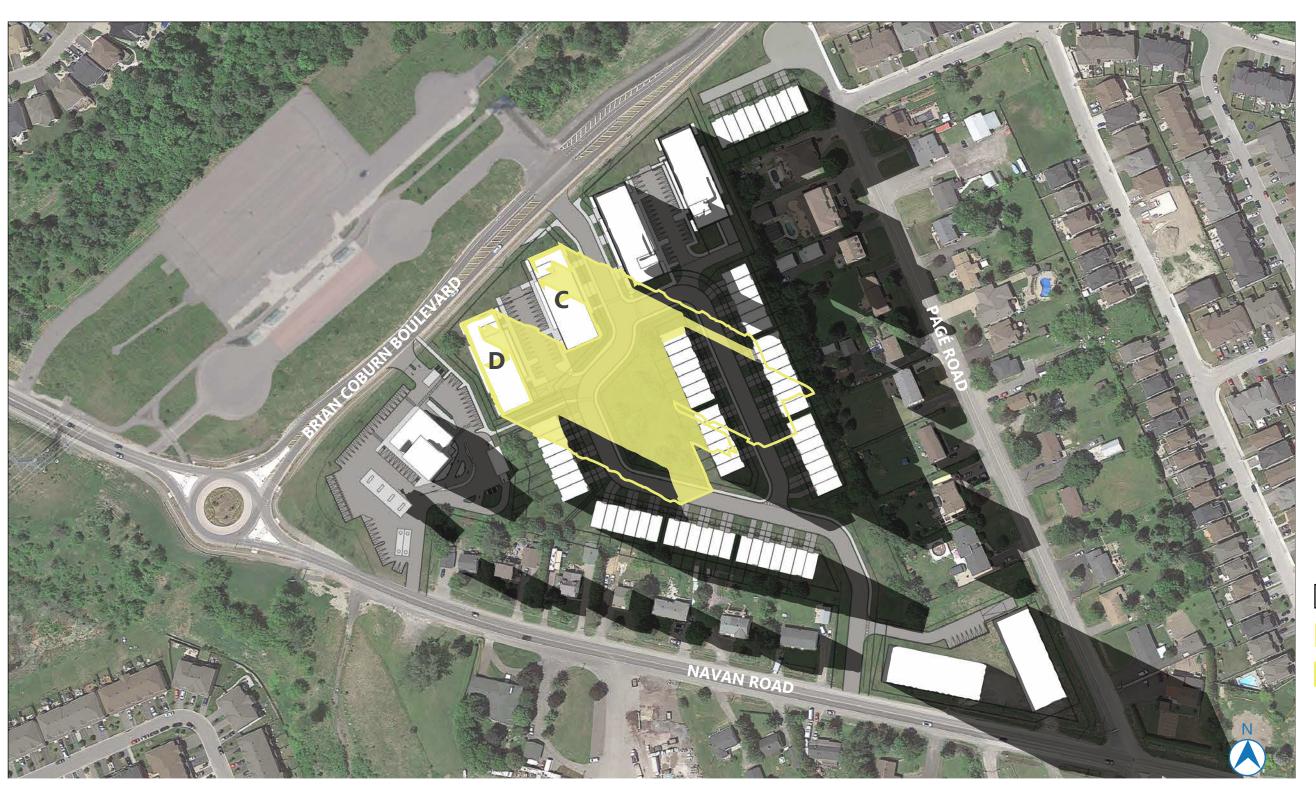

PROPOSED BUILDING

NEW NET SHADOW

PROPOSED SHADOW

DM 50M 100M

> AOR HEIGHT: 14.5M PROPOSED HEIGHT:

BUILDING C: 15.5M BUILDING D: 14M

2983 NAVAN ROAD, ORLEANS, ON, K1C 7G4

> LONG: 45.433288 LAT: -75.521107