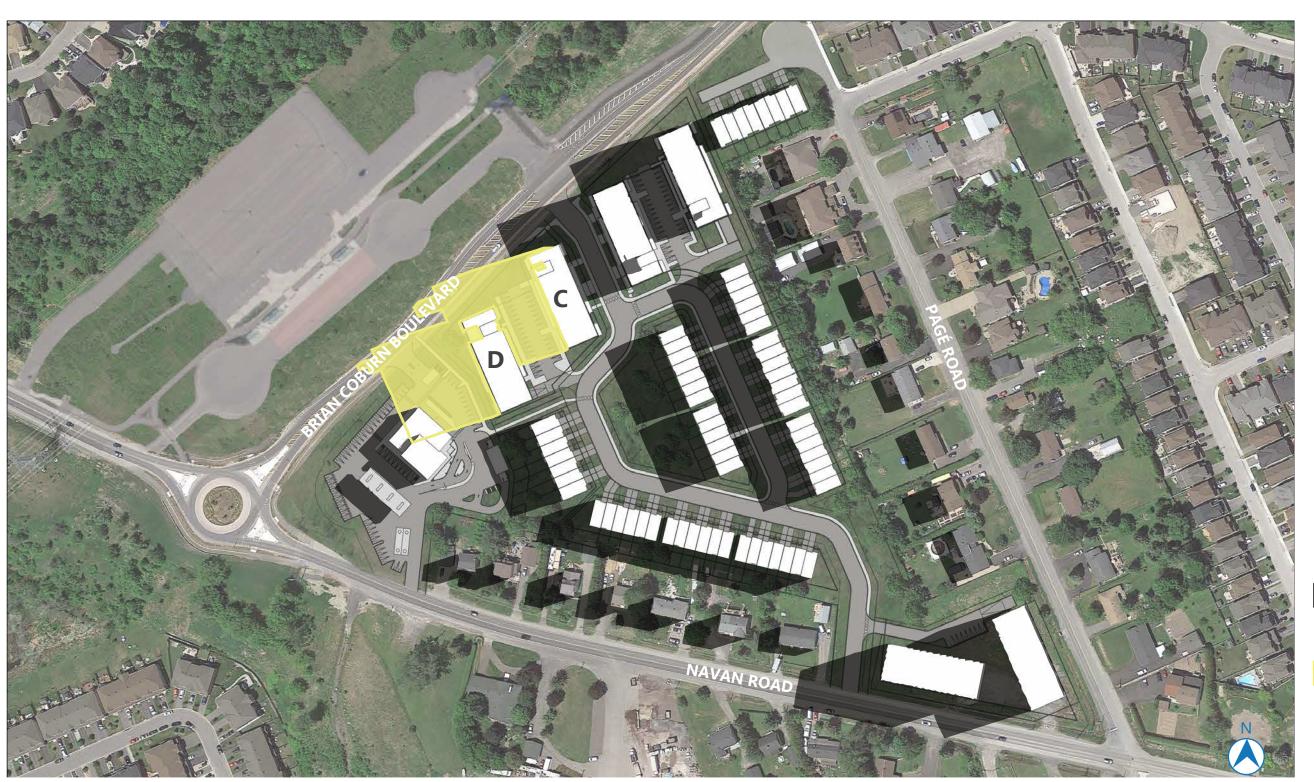

PROPOSED BUILDING

NEW NET SHADOW

PROPOSED SHADOW

DM 50M 100M

> AOR HEIGHT: 14.5M PROPOSED HEIGHT:

BUILDING C: 15.5M BUILDING D: 14M

2983 NAVAN ROAD, ORLEANS, ON, K1C 7G4

> LONG: 45.433288 LAT: -75.521107