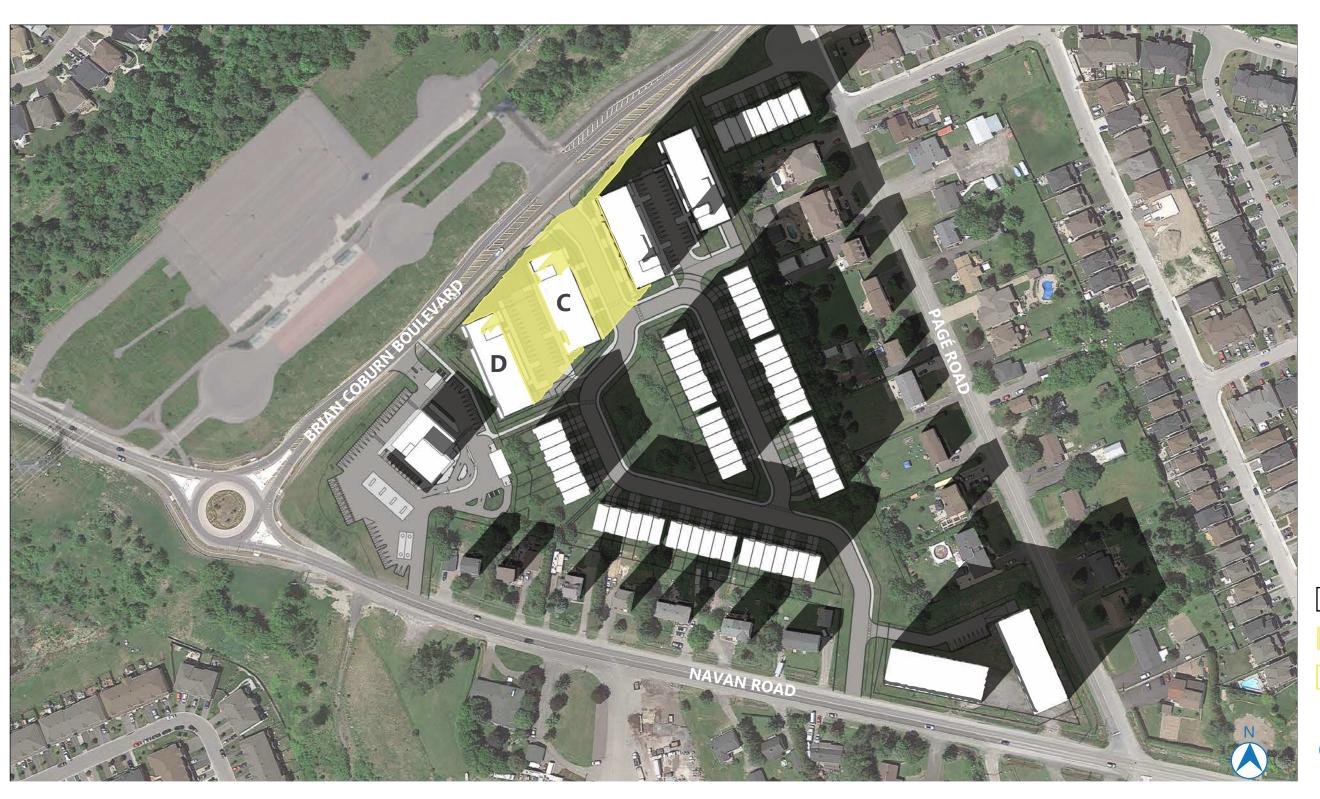

PROPOSED BUILDING

**NEW NET SHADOW** 

PROPOSED SHADOW

AOR HEIGHT: 14.5M PROPOSED HEIGHT:

BUILDING C: 15.5M BUILDING D: 14M

2983 NAVAN ROAD, ORLEANS, ON, K1C 7G4

> LONG: 45.433288 LAT: -75.521107

PROPOSED BUILDING