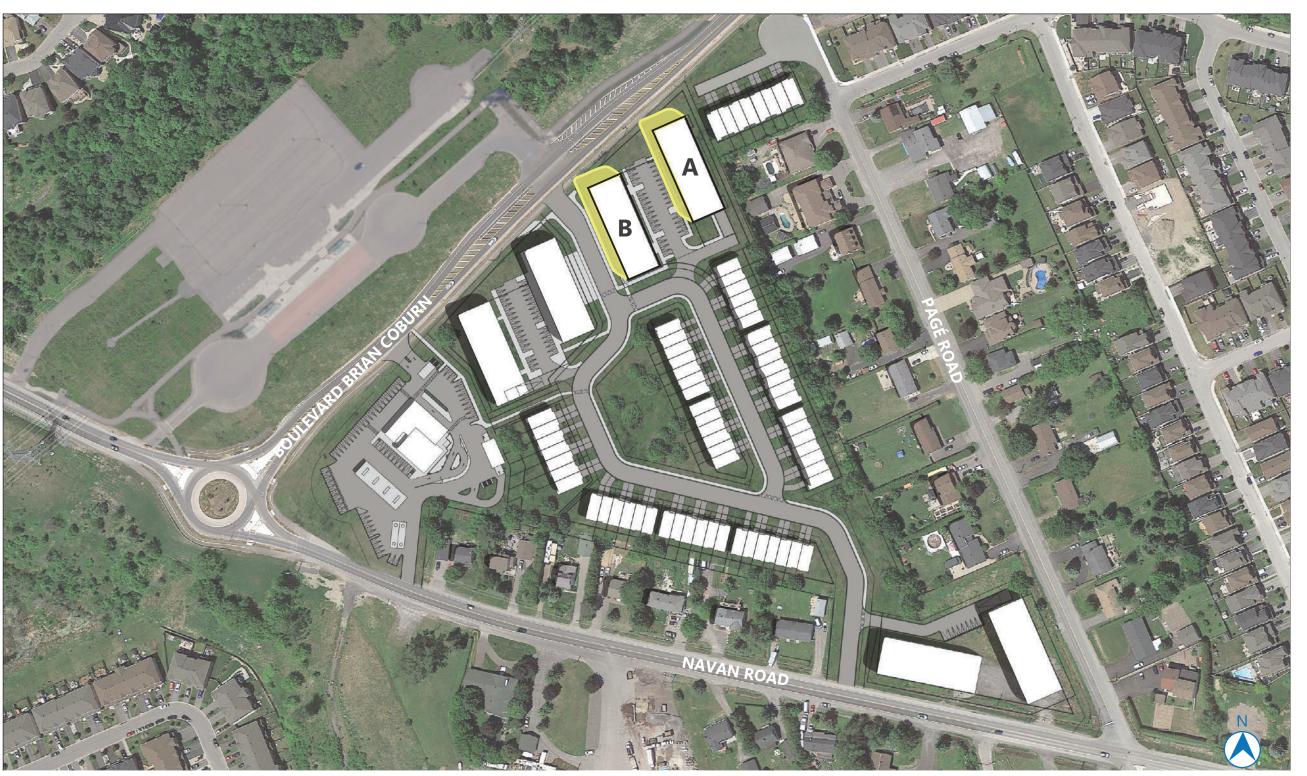

> LONG: 45.433288 LAT: -75.521107

PROPOSED BUILDING

NEW NET SHADOW

PROPOSED SHADOW

M 50M 100M

AOR HEIGHT: 14.5M PROPOSED HEIGHT:

BUILDING A: 14M BUILDING B: 16M

2983 NAVAN ROAD, ORLEANS, ON, K1C 7G4