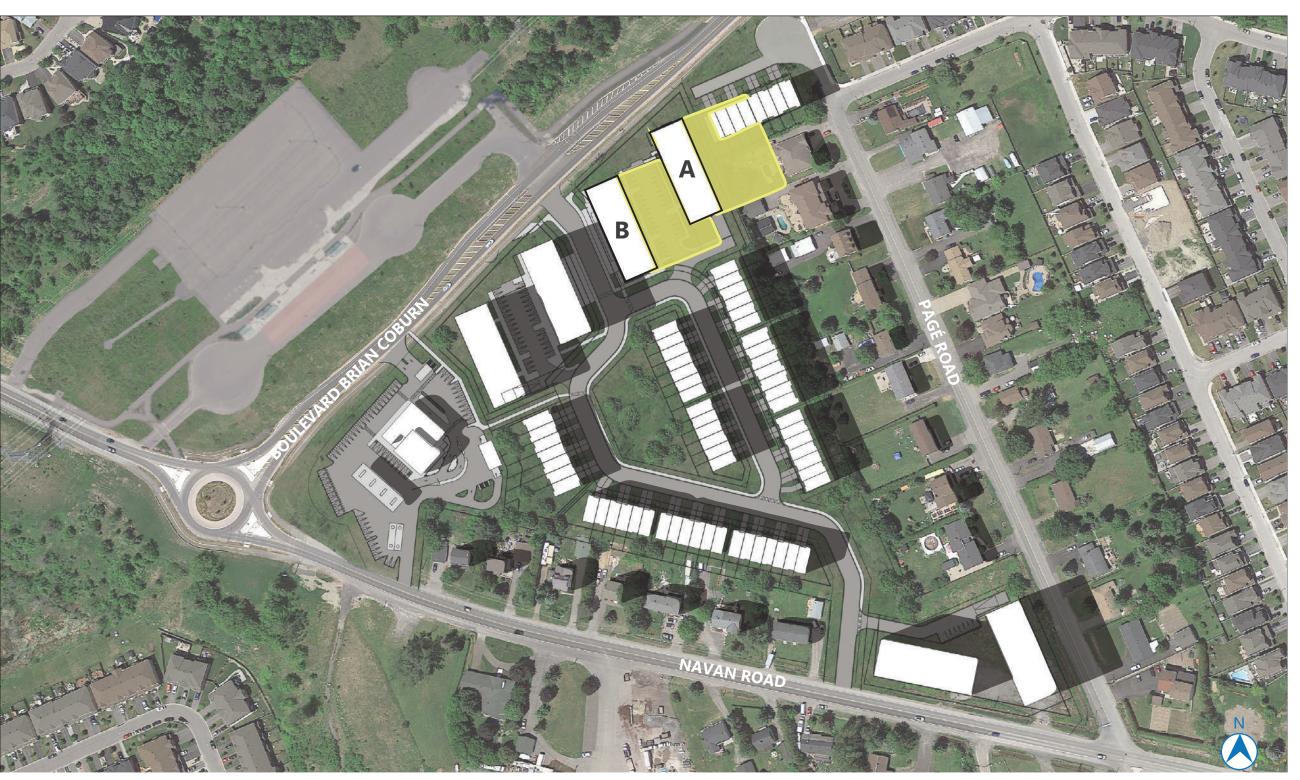

> LONG: 45.433288 LAT: -75.521107

PROPOSED BUILDING

NEW NET SHADOW

PROPOSED SHADOW

M 50M 100M

AOR HEIGHT: 14.5M PROPOSED HEIGHT:

BUILDING A: 14M BUILDING B: 16M

2983 NAVAN ROAD, ORLEANS, ON, K1C 7G4