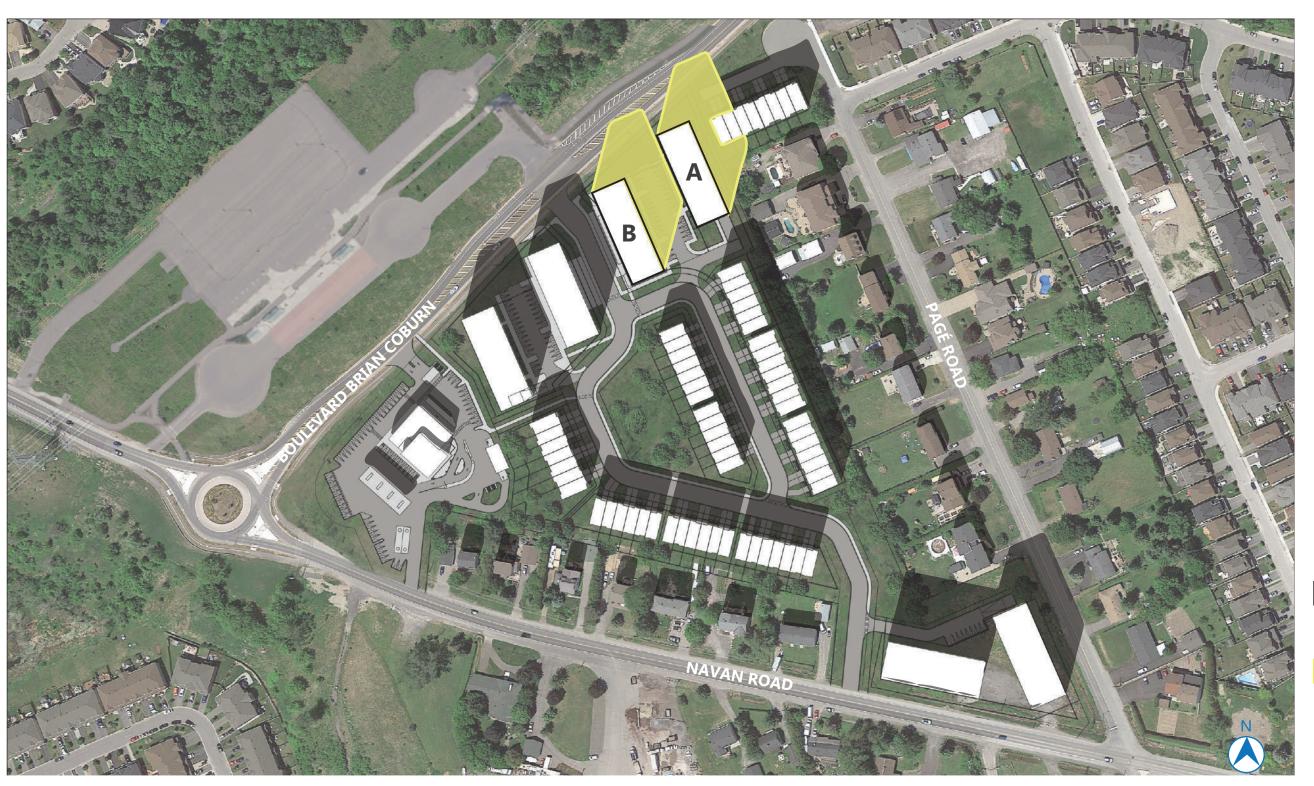

> LONG: 45.433288 LAT: -75.521107

PROPOSED BUILDING

NEW NET SHADOW

PROPOSED SHADOW

M 50M 100M

AOR HEIGHT: 14.5M PROPOSED HEIGHT:

BUILDING A: 14M BUILDING B: 16M

2983 NAVAN ROAD, ORLEANS, ON, K1C 7G4