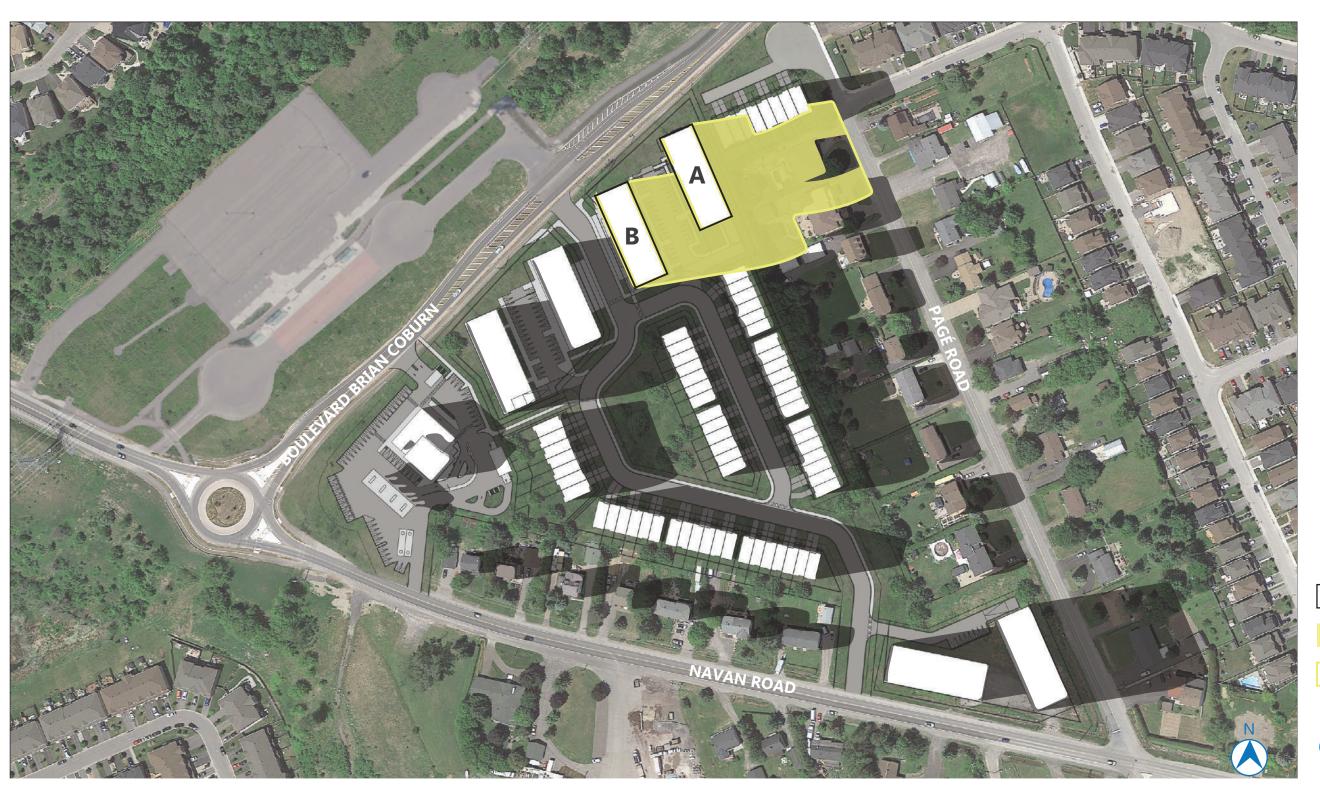

## NAVAN DEVELOPMENT 2983 NAVAN ROAD, ORLEANS SITE PLAN CONTROL APPLICATION

**DECEMBER 8, 2023** 

3.1 FALL EQUINOX

AOR HEIGHT: 14.5M PROPOSED HEIGHT:

BUILDING A: 14M BUILDING B: 16M

2983 NAVAN ROAD, ORLEANS, ON, K1C 7G4

> LONG: 45.433288 LAT: -75.521107

PROPOSED BUILDING

NEW NET SHADOW

PROPOSED SHADOW

M 50M 100M

AOR HEIGHT: 14.5M PROPOSED HEIGHT:

BUILDING A: 14M BUILDING B: 16M

2983 NAVAN ROAD, ORLEANS, ON, K1C 7G4