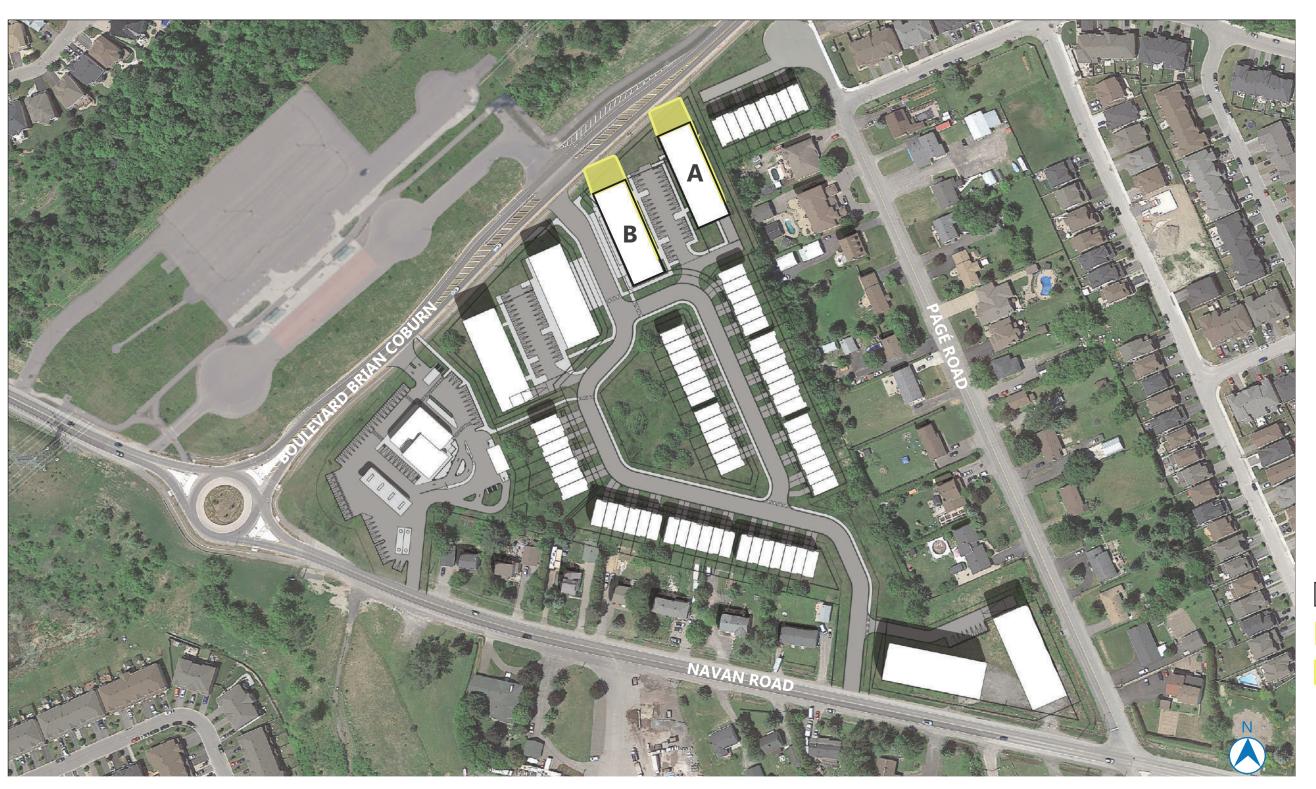

> LONG: 45.433288 LAT: -75.521107

PROPOSED BUILDING

NEW NET SHADOW

PROPOSED SHADOW

M 50M 100M

AOR HEIGHT: 14.5M PROPOSED HEIGHT:

BUILDING A: 14M BUILDING B: 16M

2983 NAVAN ROAD, ORLEANS, ON, K1C 7G4