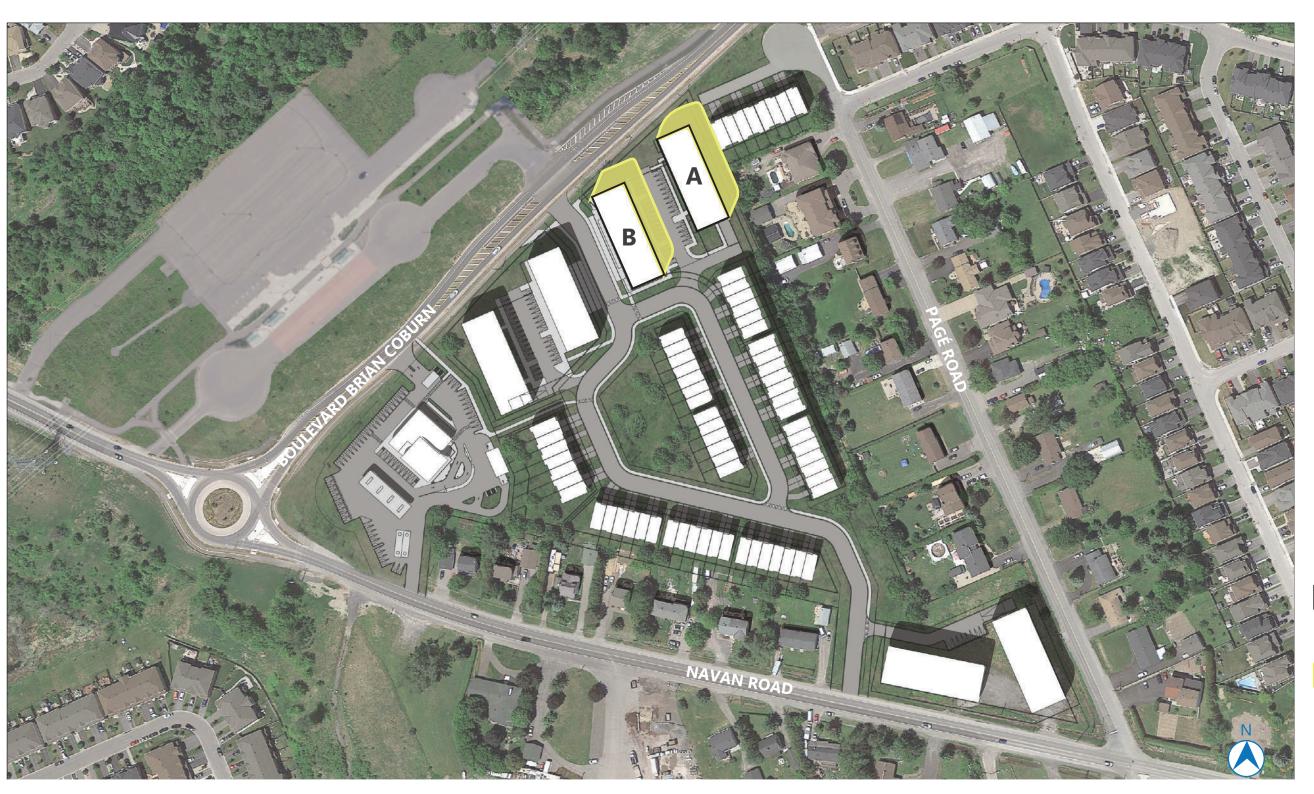

## NAVAN DEVELOPMENT 2983 NAVAN ROAD, ORLEANS SITE PLAN CONTROL APPLICATION

**DECEMBER 8, 2023** 

3.1 FALL EQUINOX

AOR HEIGHT: 14.5M PROPOSED HEIGHT:

BUILDING A: 14M BUILDING B: 16M

2983 NAVAN ROAD, ORLEANS, ON, K1C 7G4

> LONG: 45.433288 LAT: -75.521107

PROPOSED BUILDING

NEW NET SHADOW

PROPOSED SHADOW

M 50M 100M

AOR HEIGHT: 14.5M PROPOSED HEIGHT:

BUILDING A: 14M BUILDING B: 16M

2983 NAVAN ROAD, ORLEANS, ON, K1C 7G4