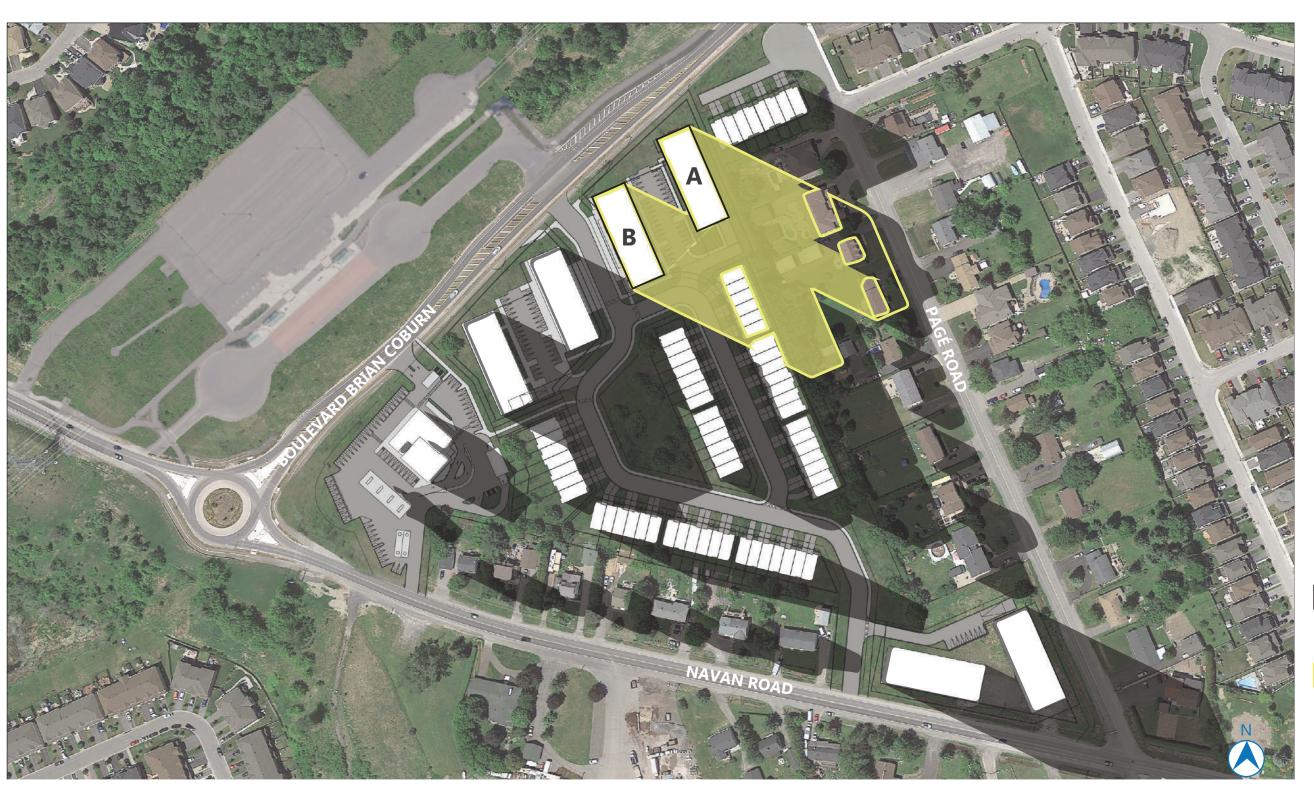

## NAVAN DEVELOPMENT 2983 NAVAN ROAD, ORLEANS SITE PLAN CONTROL APPLICATION

**DECEMBER 8, 2023** 

3.1 FALL EQUINOX

AOR HEIGHT: 14.5M PROPOSED HEIGHT:

BUILDING A: 14M BUILDING B: 16M

2983 NAVAN ROAD, ORLEANS, ON, K1C 7G4

> LONG: 45.433288 LAT: -75.521107

PROPOSED BUILDING

NEW NET SHADOW

PROPOSED SHADOW

M 50M 100M

AOR HEIGHT: 14.5M PROPOSED HEIGHT:

BUILDING A: 14M BUILDING B: 16M

2983 NAVAN ROAD, ORLEANS, ON, K1C 7G4