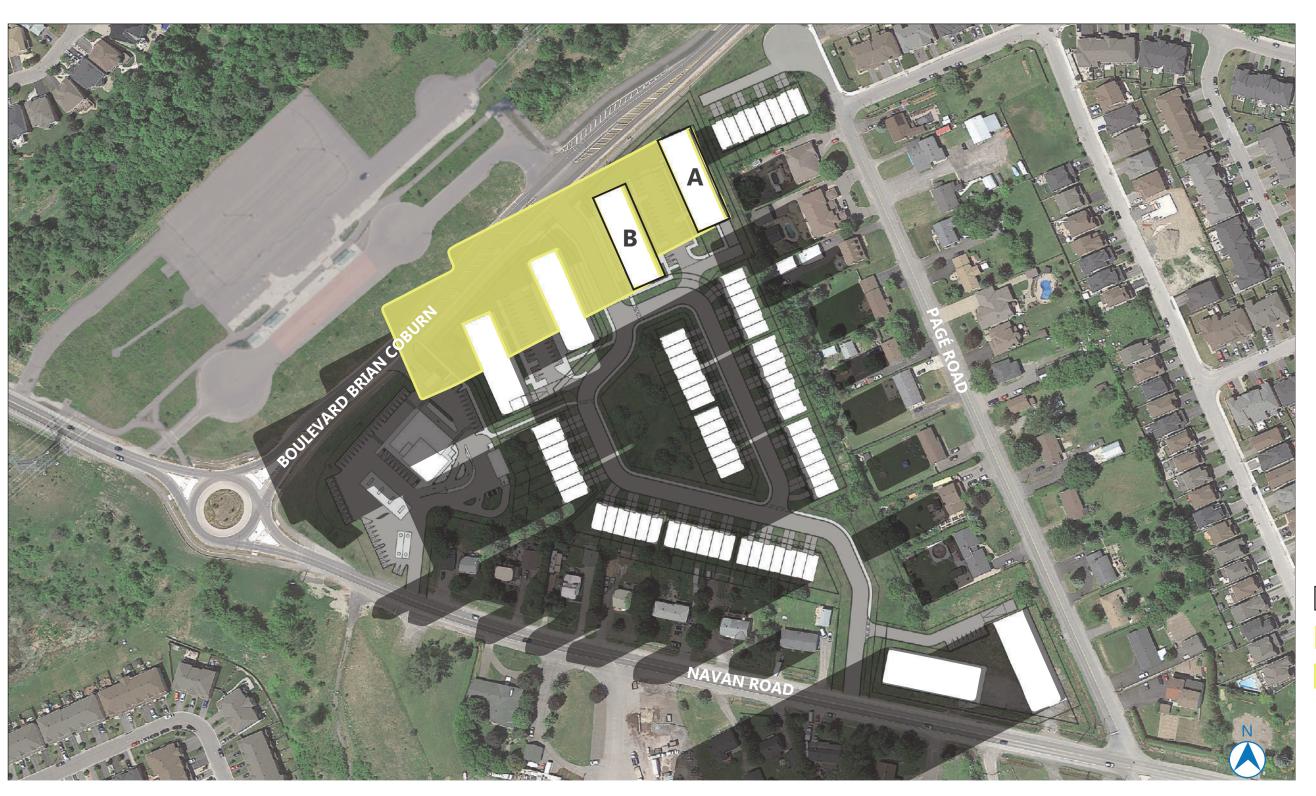

> LONG: 45.433288 LAT: -75.521107

PROPOSED BUILDING

NEW NET SHADOW

PROPOSED SHADOW

M 50M 100M

AOR HEIGHT: 14.5M PROPOSED HEIGHT:

BUILDING A: 14M BUILDING B: 16M

2983 NAVAN ROAD, ORLEANS, ON, K1C 7G4