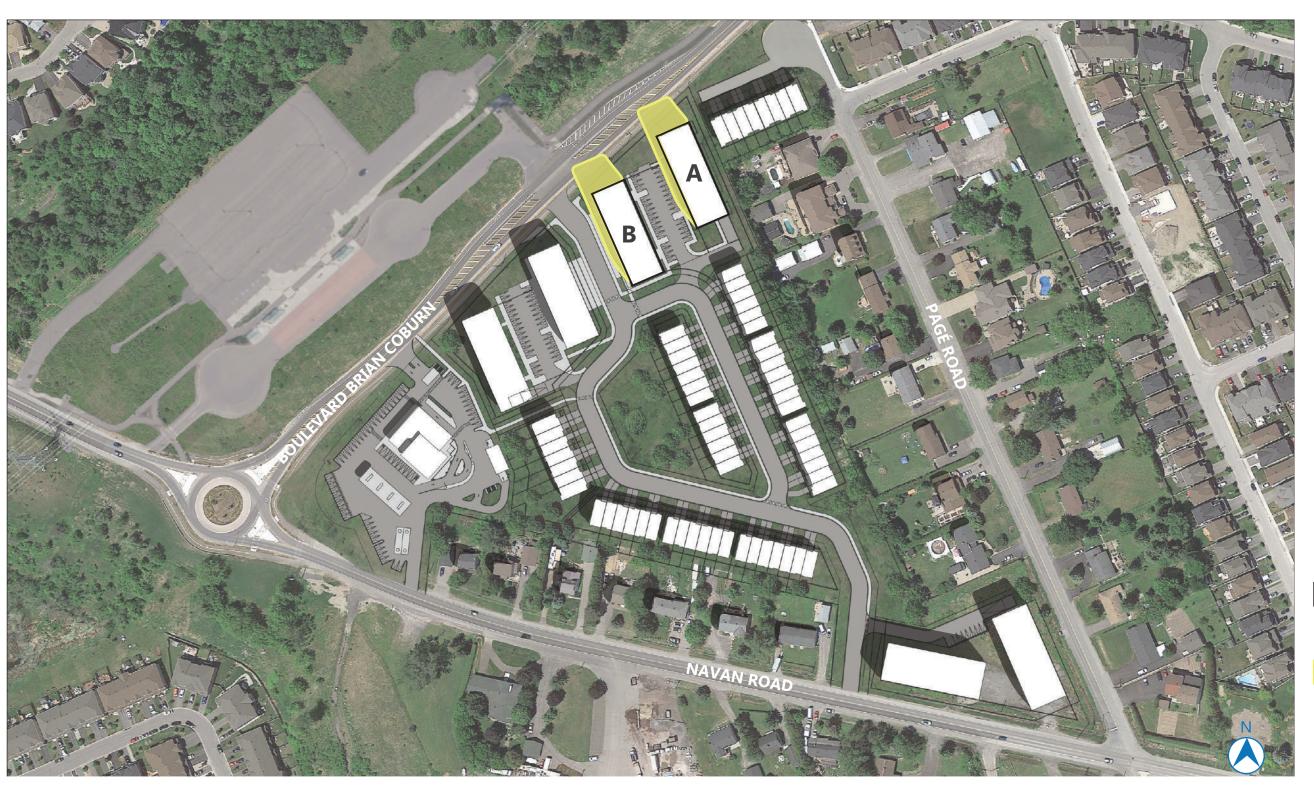

> LONG: 45.433288 LAT: -75.521107

PROPOSED BUILDING

NEW NET SHADOW

PROPOSED SHADOW

M 50M 100M

AOR HEIGHT: 14.5M PROPOSED HEIGHT:

BUILDING A: 14M BUILDING B: 16M

2983 NAVAN ROAD, ORLEANS, ON, K1C 7G4

> LONG: 45.433288 LAT: -75.521107

PROPOSED BUILDING

NEW NET SHADOW

PROPOSED SHADOW

DM 50M 100M

AOR HEIGHT: 14.5M PROPOSED HEIGHT:

BUILDING A: 14M BUILDING B: 16M

2983 NAVAN ROAD, ORLEANS, ON, K1C 7G4