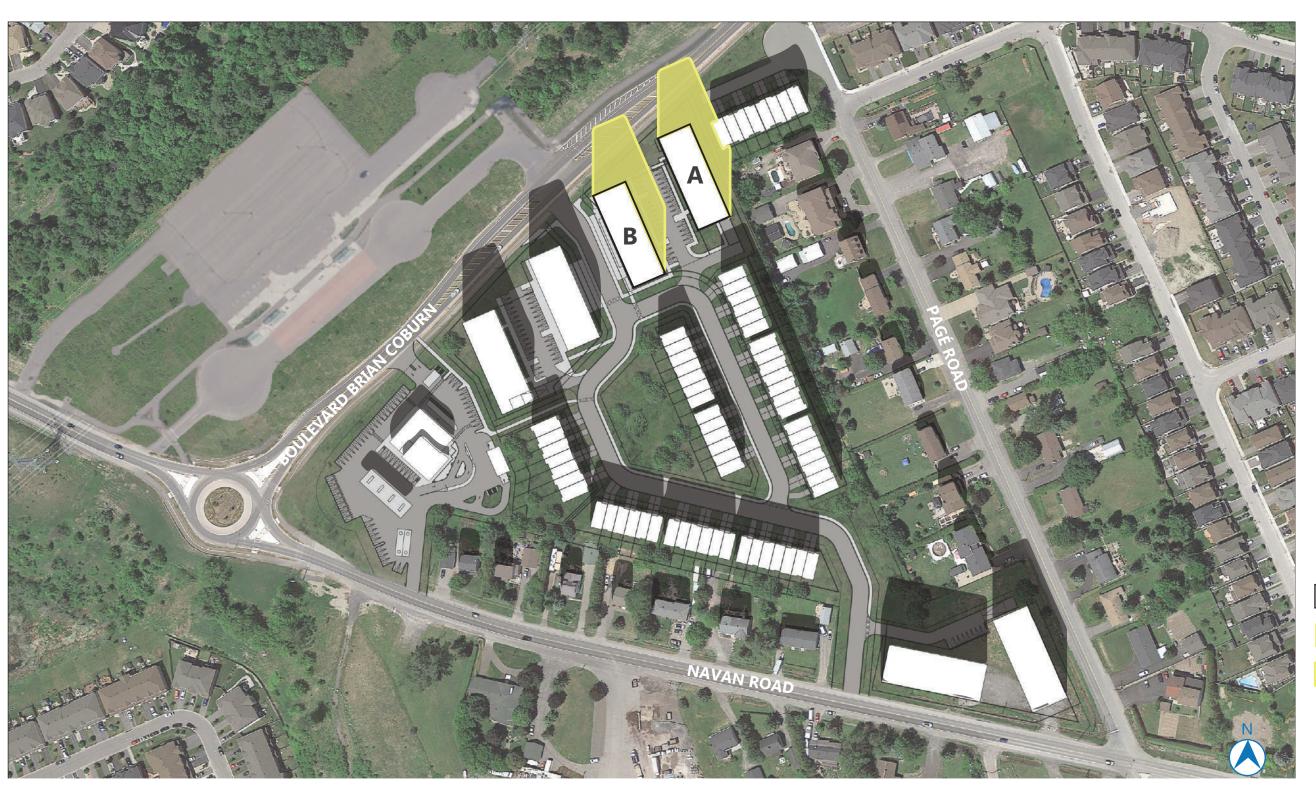

> LONG: 45.433288 LAT: -75.521107

PROPOSED BUILDING

NEW NET SHADOW

PROPOSED SHADOW

M 50M 100M

AOR HEIGHT: 14.5M PROPOSED HEIGHT:

BUILDING A: 14M BUILDING B: 16M

2983 NAVAN ROAD, ORLEANS, ON, K1C 7G4

> LONG: 45.433288 LAT: -75.521107

PROPOSED BUILDING

NEW NET SHADOW

PROPOSED SHADOW

DM 50M 100M

AOR HEIGHT: 14.5M PROPOSED HEIGHT:

BUILDING A: 14M BUILDING B: 16M

2983 NAVAN ROAD, ORLEANS, ON, K1C 7G4