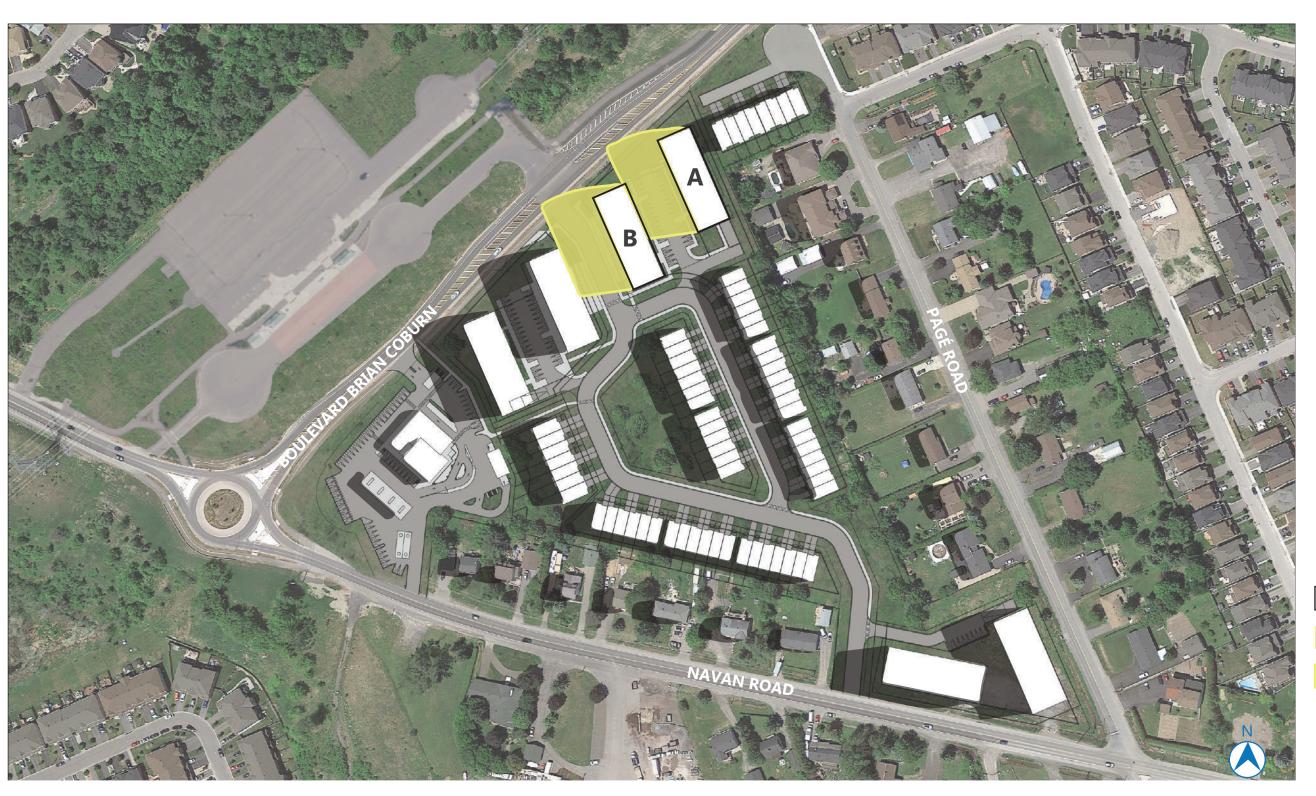

## NAVAN DEVELOPMENT 2983 NAVAN ROAD, ORLEANS SITE PLAN CONTROL APPLICATION

**DECEMBER 8, 2023** 

3.1 FALL EQUINOX

AOR HEIGHT: 14.5M PROPOSED HEIGHT:

BUILDING A: 14M BUILDING B: 16M

2983 NAVAN ROAD, ORLEANS, ON, K1C 7G4

> LONG: 45.433288 LAT: -75.521107

PROPOSED BUILDING

NEW NET SHADOW

PROPOSED SHADOW

M 50M 100M

AOR HEIGHT: 14.5M PROPOSED HEIGHT:

BUILDING A: 14M BUILDING B: 16M

2983 NAVAN ROAD, ORLEANS, ON, K1C 7G4