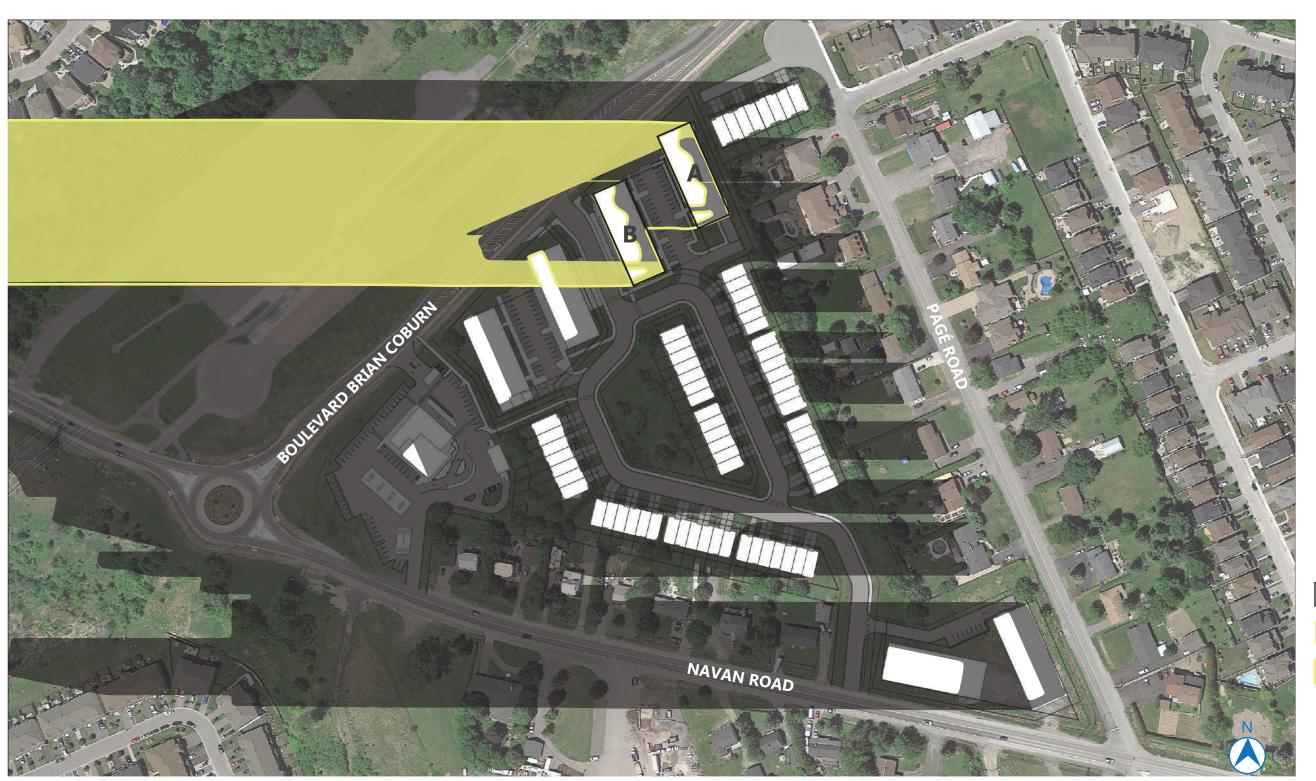

## NAVAN DEVELOPMENT 2983 NAVAN ROAD, ORLEANS SITE PLAN CONTROL APPLICATION

**DECEMBER 8, 2023** 

3.1 FALL EQUINOX

AOR HEIGHT: 14.5M PROPOSED HEIGHT:

BUILDING A: 14M BUILDING B: 16M

2983 NAVAN ROAD, ORLEANS, ON, K1C 7G4