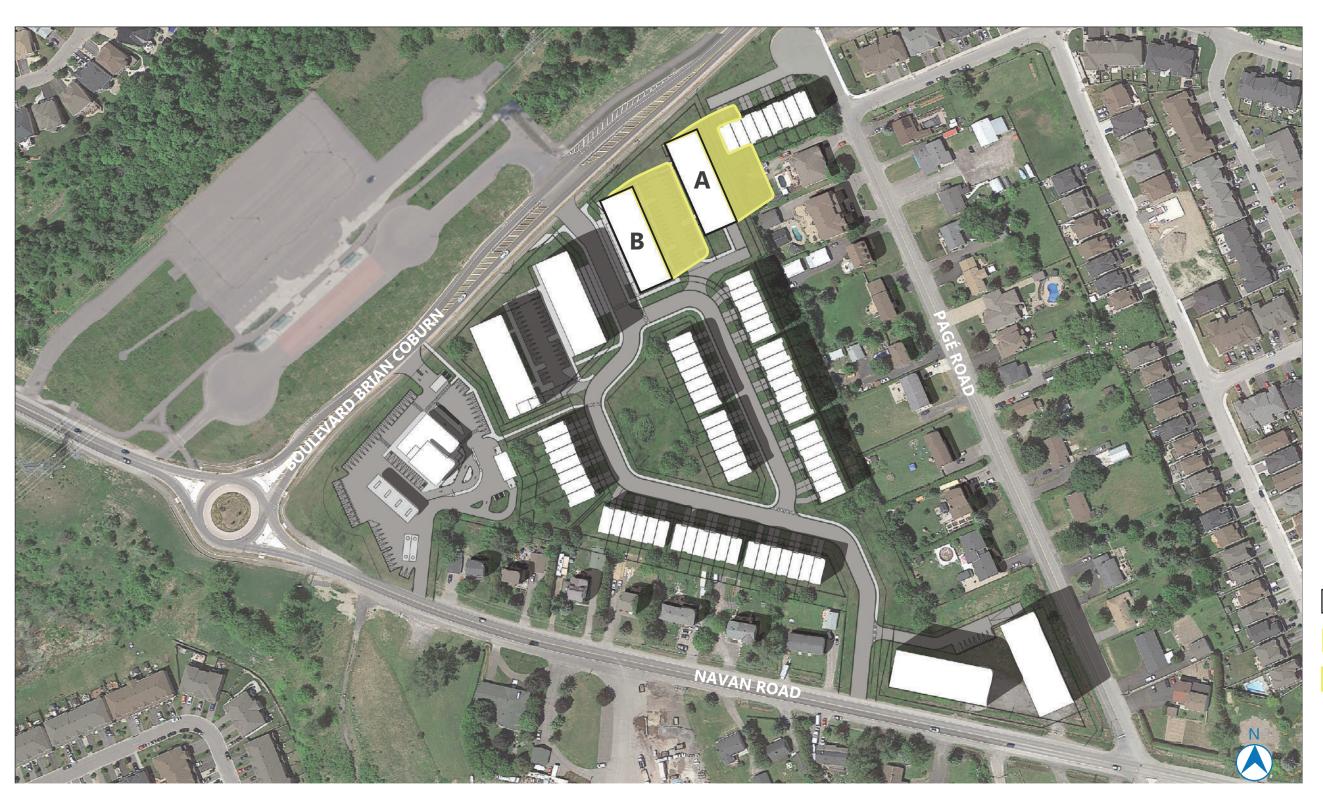

> LONG: 45.433288 LAT: -75.521107

PROPOSED BUILDING

NEW NET SHADOW

PROPOSED SHADOW

M 50M 100M

AOR HEIGHT: 14.5M PROPOSED HEIGHT:

BUILDING A: 14M BUILDING B: 16M

2983 NAVAN ROAD, ORLEANS, ON, K1C 7G4