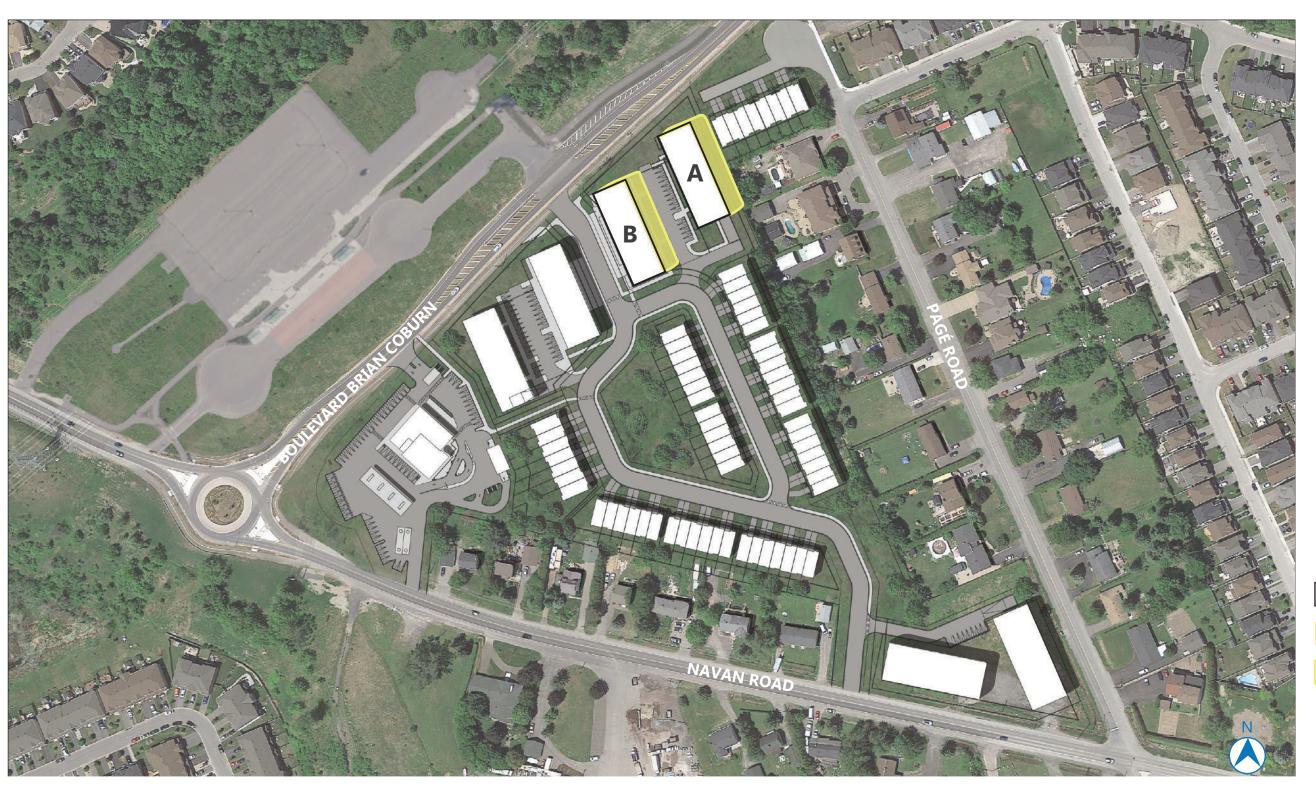

> LONG: 45.433288 LAT: -75.521107

PROPOSED BUILDING

NEW NET SHADOW

PROPOSED SHADOW

M 50M 100M

AOR HEIGHT: 14.5M PROPOSED HEIGHT:

BUILDING A: 14M BUILDING B: 16M

2983 NAVAN ROAD, ORLEANS, ON, K1C 7G4