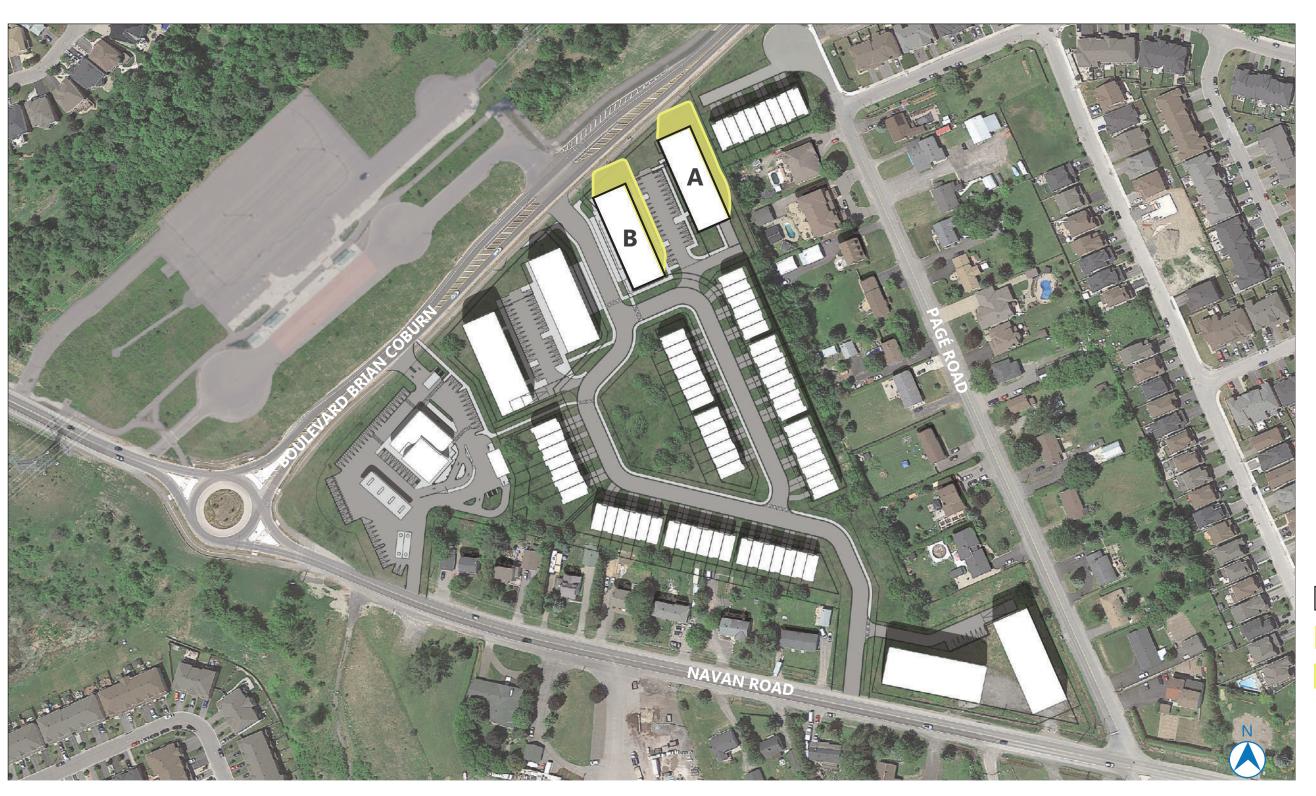

> LONG: 45.433288 LAT: -75.521107

PROPOSED BUILDING

NEW NET SHADOW

PROPOSED SHADOW

M 50M 100M

AOR HEIGHT: 14.5M PROPOSED HEIGHT:

BUILDING A: 14M BUILDING B: 16M

2983 NAVAN ROAD, ORLEANS, ON, K1C 7G4