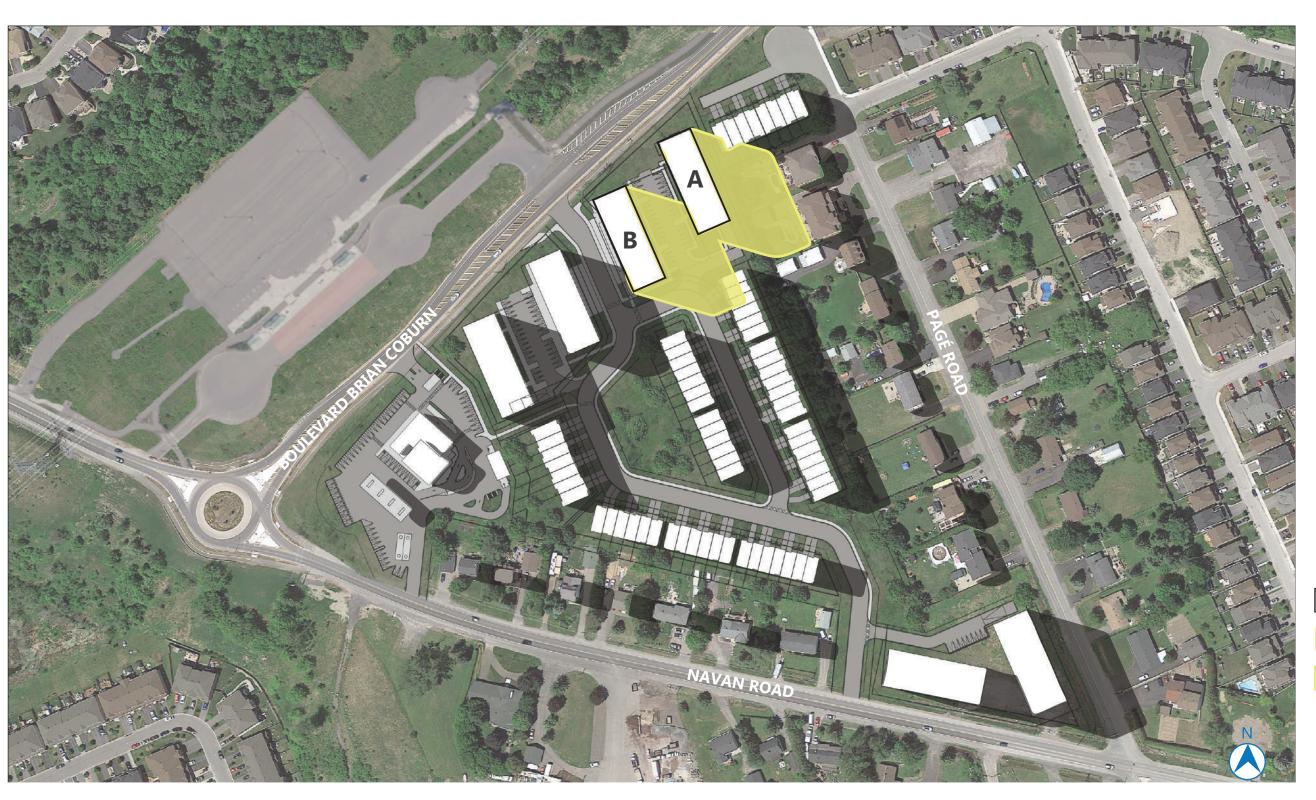

> LONG: 45.433288 LAT: -75.521107

PROPOSED BUILDING

NEW NET SHADOW

PROPOSED SHADOW

M 50M 100M

AOR HEIGHT: 14.5M PROPOSED HEIGHT:

BUILDING A: 14M BUILDING B: 16M

2983 NAVAN ROAD, ORLEANS, ON, K1C 7G4