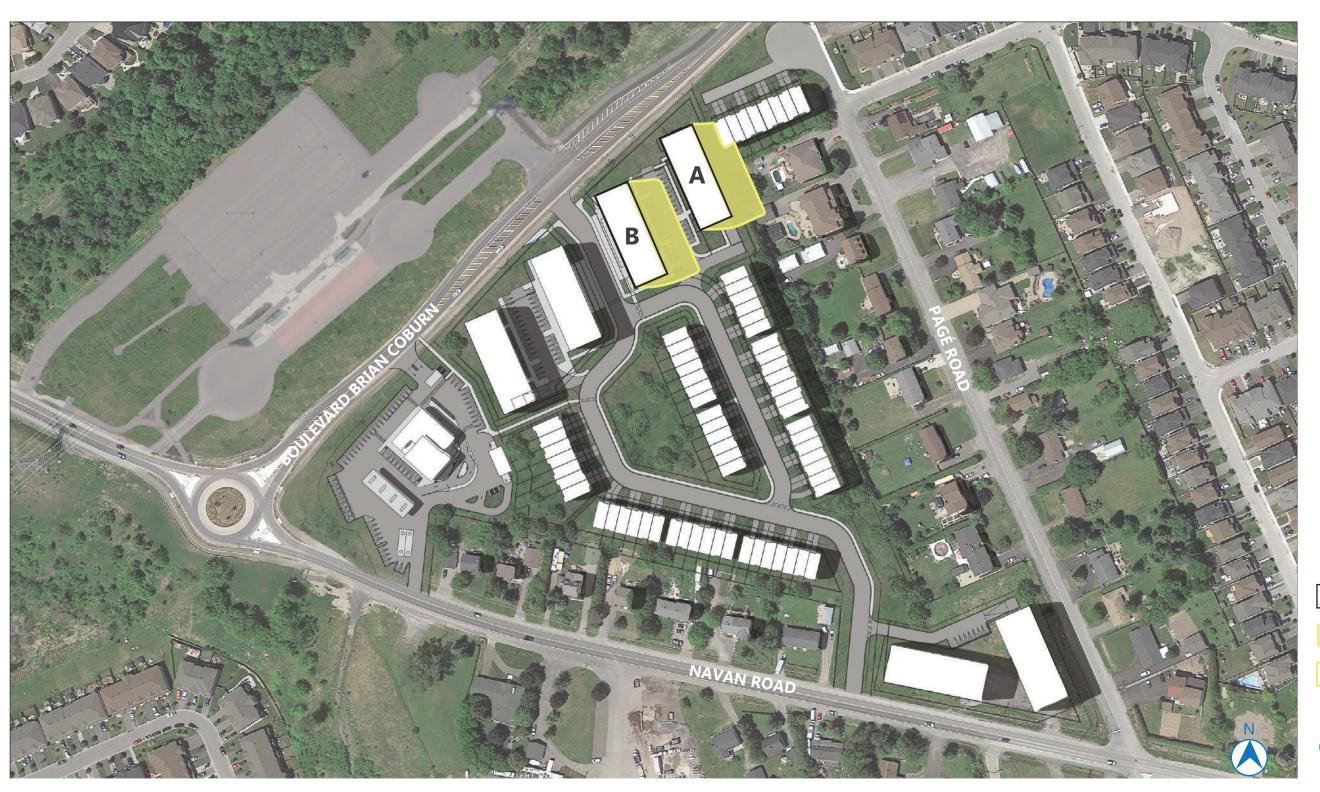

> LONG: 45.433288 LAT: -75.521107

PROPOSED BUILDING

NEW NET SHADOW

PROPOSED SHADOW

M 50M 100M

AOR HEIGHT: 14.5M PROPOSED HEIGHT:

BUILDING A: 14M BUILDING B: 16M

2983 NAVAN ROAD, ORLEANS, ON, K1C 7G4

> LONG: 45.433288 LAT: -75.521107

PROPOSED BUILDING

NEW NET SHADOW

PROPOSED SHADOW

DM 50M 100M

AOR HEIGHT: 14.5M PROPOSED HEIGHT:

BUILDING A: 14M BUILDING B: 16M

2983 NAVAN ROAD, ORLEANS, ON, K1C 7G4