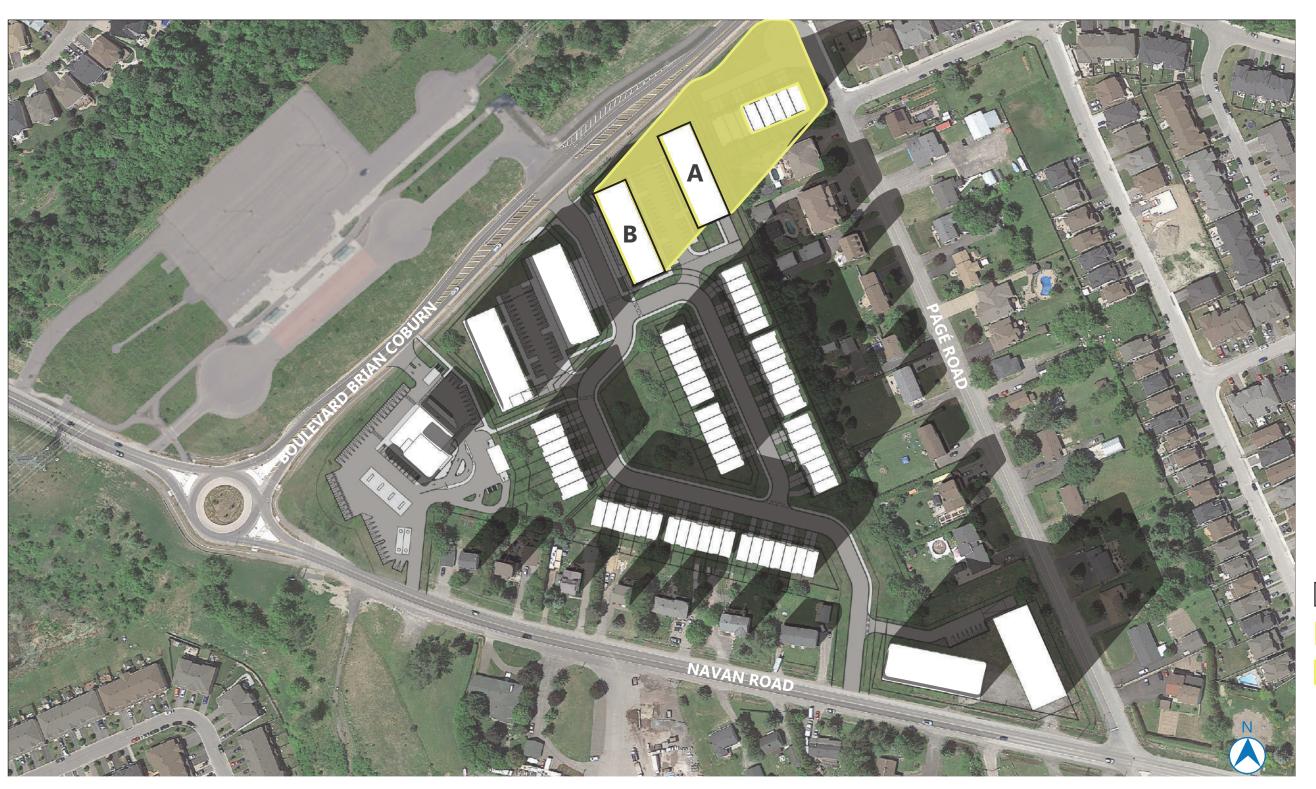

## NAVAN DEVELOPMENT 2983 NAVAN ROAD, ORLEANS SITE PLAN CONTROL APPLICATION

**DECEMBER 8, 2023** 

3.1 FALL EQUINOX

AOR HEIGHT: 14.5M PROPOSED HEIGHT:

BUILDING A: 14M BUILDING B: 16M

2983 NAVAN ROAD, ORLEANS, ON, K1C 7G4

> LONG: 45.433288 LAT: -75.521107

PROPOSED BUILDING

NEW NET SHADOW

PROPOSED SHADOW

M 50M 100M

AOR HEIGHT: 14.5M PROPOSED HEIGHT:

BUILDING A: 14M BUILDING B: 16M

2983 NAVAN ROAD, ORLEANS, ON, K1C 7G4