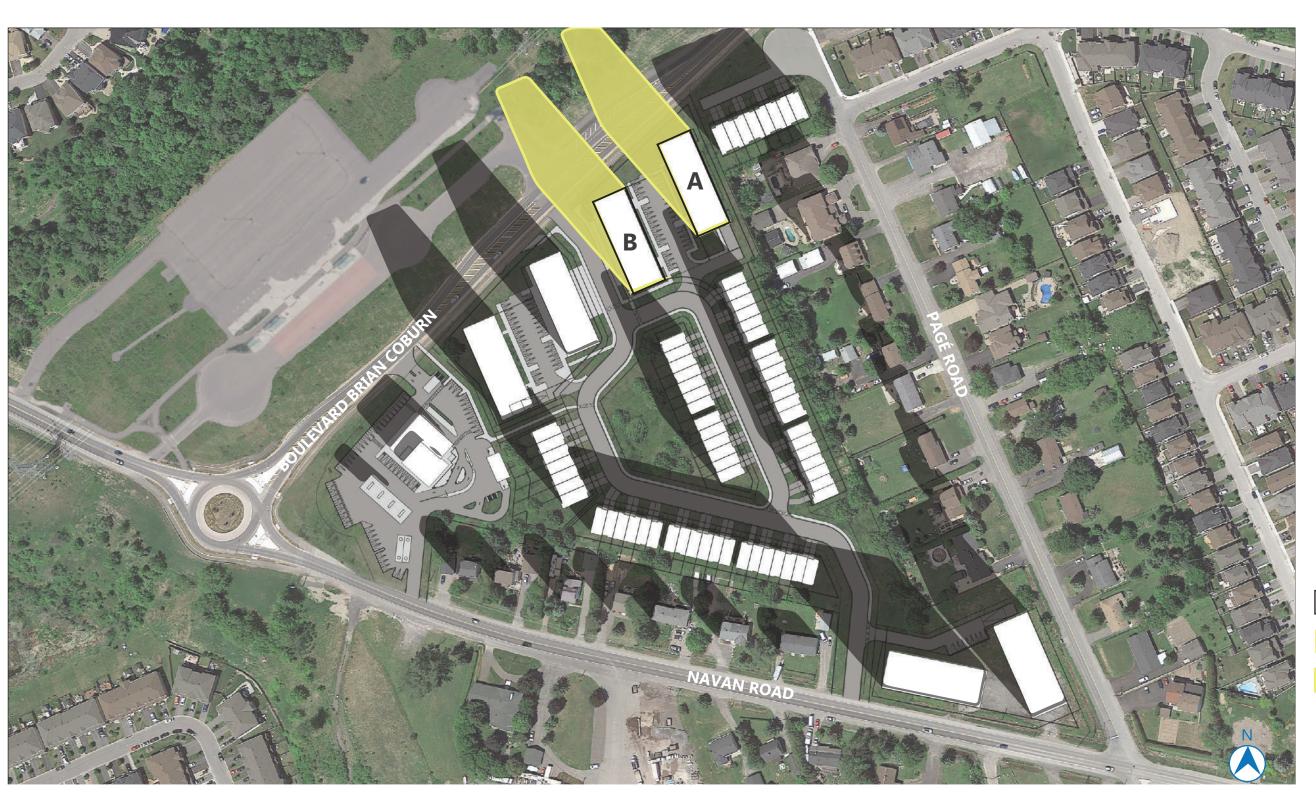

> LONG: 45.433288 LAT: -75.521107

PROPOSED BUILDING

NEW NET SHADOW

PROPOSED SHADOW

M 50M 100M

AOR HEIGHT: 14.5M PROPOSED HEIGHT:

BUILDING A: 14M BUILDING B: 16M

2983 NAVAN ROAD, ORLEANS, ON, K1C 7G4