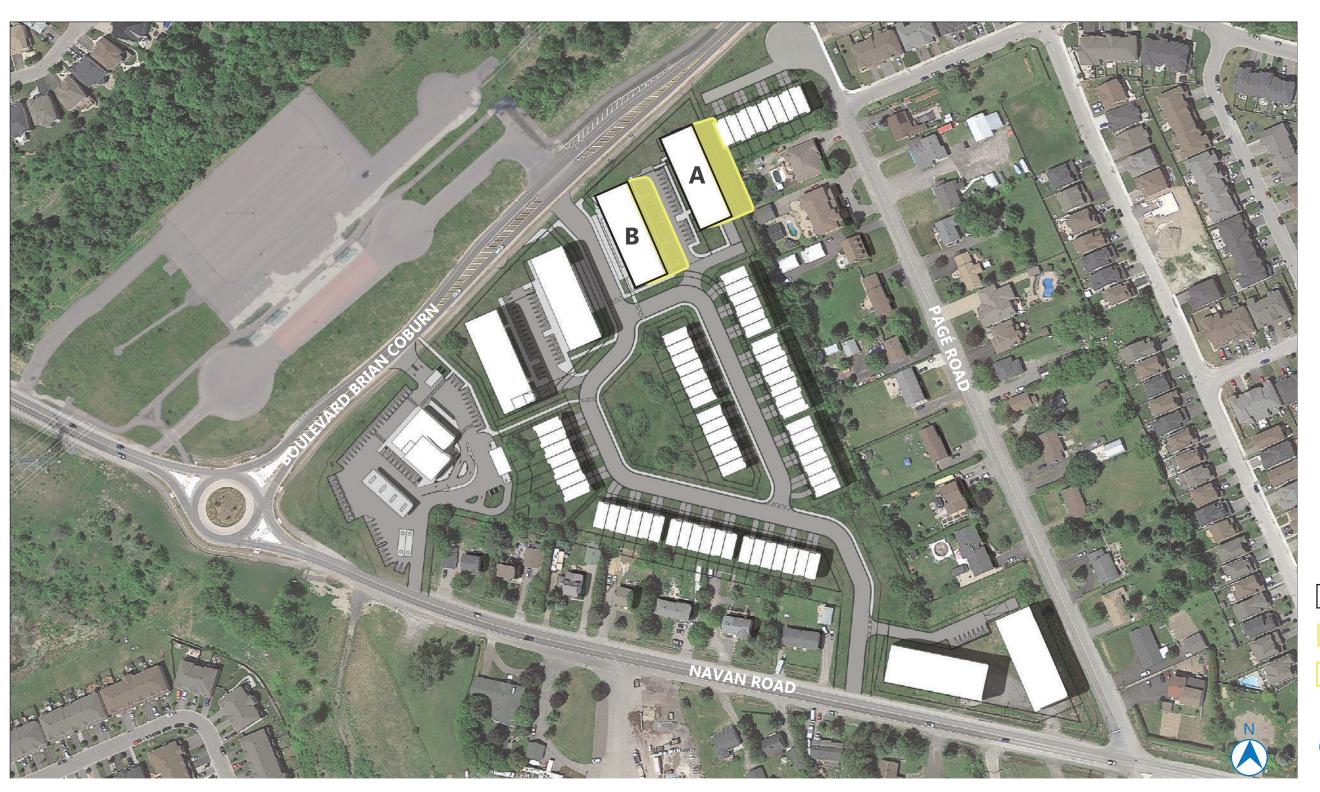

## NAVAN DEVELOPMENT 2983 NAVAN ROAD, ORLEANS SITE PLAN CONTROL APPLICATION

**DECEMBER 8, 2023** 

3.1 FALL EQUINOX

AOR HEIGHT: 14.5M PROPOSED HEIGHT:

BUILDING A: 14M BUILDING B: 16M

2983 NAVAN ROAD, ORLEANS, ON, K1C 7G4

> LONG: 45.433288 LAT: -75.521107

PROPOSED BUILDING

NEW NET SHADOW

PROPOSED SHADOW

M 50M 100M

AOR HEIGHT: 14.5M PROPOSED HEIGHT:

BUILDING A: 14M BUILDING B: 16M

2983 NAVAN ROAD, ORLEANS, ON, K1C 7G4