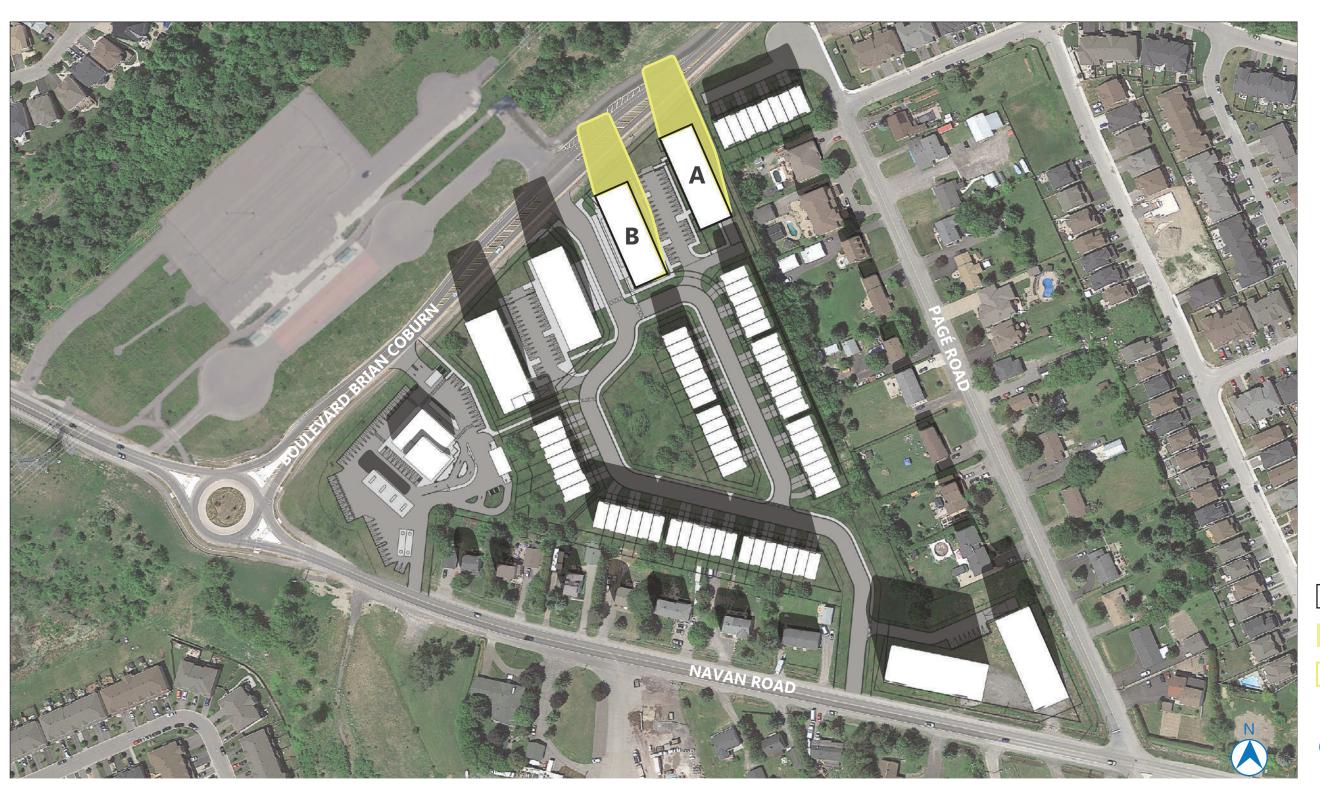

## NAVAN DEVELOPMENT 2983 NAVAN ROAD, ORLEANS SITE PLAN CONTROL APPLICATION

**DECEMBER 8, 2023** 

3.1 FALL EQUINOX

AOR HEIGHT: 14.5M PROPOSED HEIGHT:

BUILDING A: 14M BUILDING B: 16M

2983 NAVAN ROAD, ORLEANS, ON, K1C 7G4

> LONG: 45.433288 LAT: -75.521107

PROPOSED BUILDING

NEW NET SHADOW

PROPOSED SHADOW

M 50M 100M

AOR HEIGHT: 14.5M PROPOSED HEIGHT:

BUILDING A: 14M BUILDING B: 16M

2983 NAVAN ROAD, ORLEANS, ON, K1C 7G4