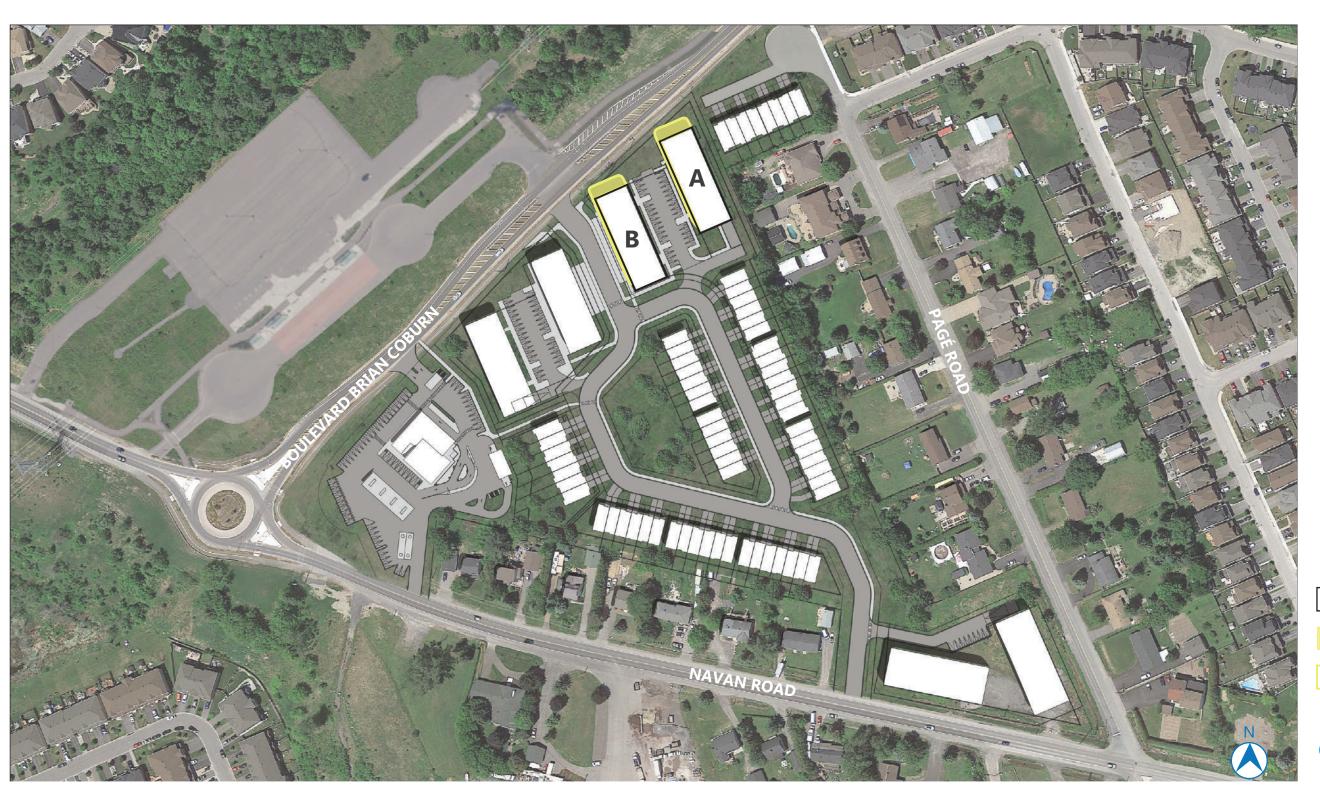

## NAVAN DEVELOPMENT 2983 NAVAN ROAD, ORLEANS SITE PLAN CONTROL APPLICATION

**DECEMBER 8, 2023** 

3.1 FALL EQUINOX

AOR HEIGHT: 14.5M PROPOSED HEIGHT:

BUILDING A: 14M BUILDING B: 16M

2983 NAVAN ROAD, ORLEANS, ON, K1C 7G4

> LONG: 45.433288 LAT: -75.521107

PROPOSED BUILDING

NEW NET SHADOW

PROPOSED SHADOW

M 50M 100M

AOR HEIGHT: 14.5M PROPOSED HEIGHT:

BUILDING A: 14M BUILDING B: 16M

2983 NAVAN ROAD, ORLEANS, ON, K1C 7G4