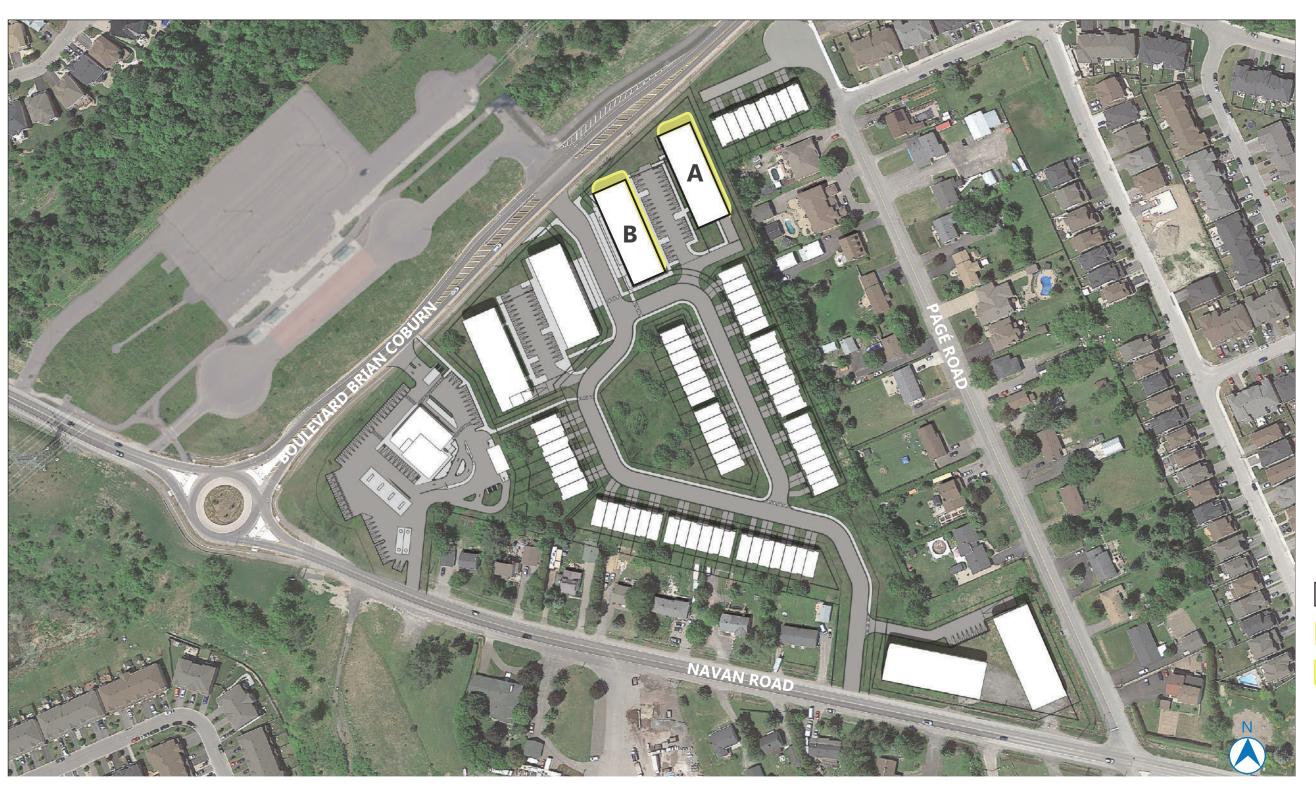

> LONG: 45.433288 LAT: -75.521107

PROPOSED BUILDING

NEW NET SHADOW

PROPOSED SHADOW

M 50M 100M

AOR HEIGHT: 14.5M PROPOSED HEIGHT:

BUILDING A: 14M BUILDING B: 16M

2983 NAVAN ROAD, ORLEANS, ON, K1C 7G4

> LONG: 45.433288 LAT: -75.521107

PROPOSED BUILDING

NEW NET SHADOW

PROPOSED SHADOW

DM 50M 100M

AOR HEIGHT: 14.5M PROPOSED HEIGHT:

BUILDING A: 14M BUILDING B: 16M

2983 NAVAN ROAD, ORLEANS, ON, K1C 7G4