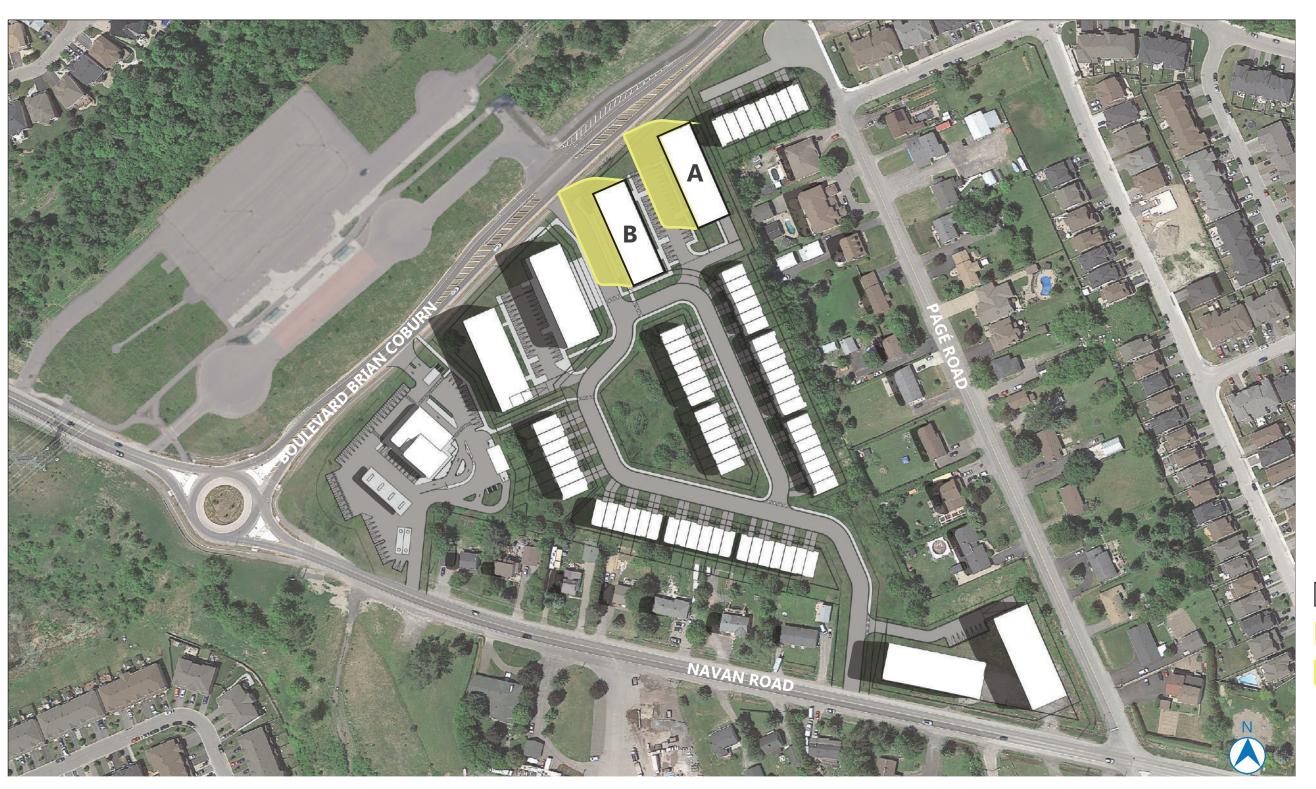

> LONG: 45.433288 LAT: -75.521107

PROPOSED BUILDING

NEW NET SHADOW

PROPOSED SHADOW

M 50M 100M

AOR HEIGHT: 14.5M PROPOSED HEIGHT:

BUILDING A: 14M BUILDING B: 16M

2983 NAVAN ROAD, ORLEANS, ON, K1C 7G4

> LONG: 45.433288 LAT: -75.521107

PROPOSED BUILDING

NEW NET SHADOW

PROPOSED SHADOW

DM 50M 100M

AOR HEIGHT: 14.5M PROPOSED HEIGHT:

BUILDING A: 14M BUILDING B: 16M

2983 NAVAN ROAD, ORLEANS, ON, K1C 7G4