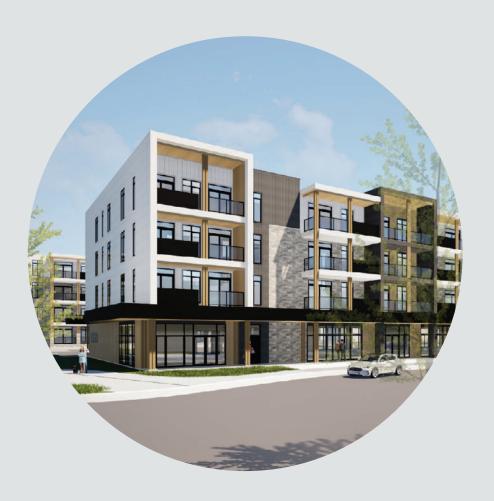

## NAVAN DEVELOPMENT 2983 NAVAN ROAD, ORLEANS SITE PLAN CONTROL APPLICATION

**DECEMBER 8, 2023** 

3.1 FALL EQUINOX

AOR HEIGHT: 14.5M PROPOSED HEIGHT:

BUILDING A: 14M BUILDING B: 16M

2983 NAVAN ROAD, ORLEANS, ON, K1C 7G4