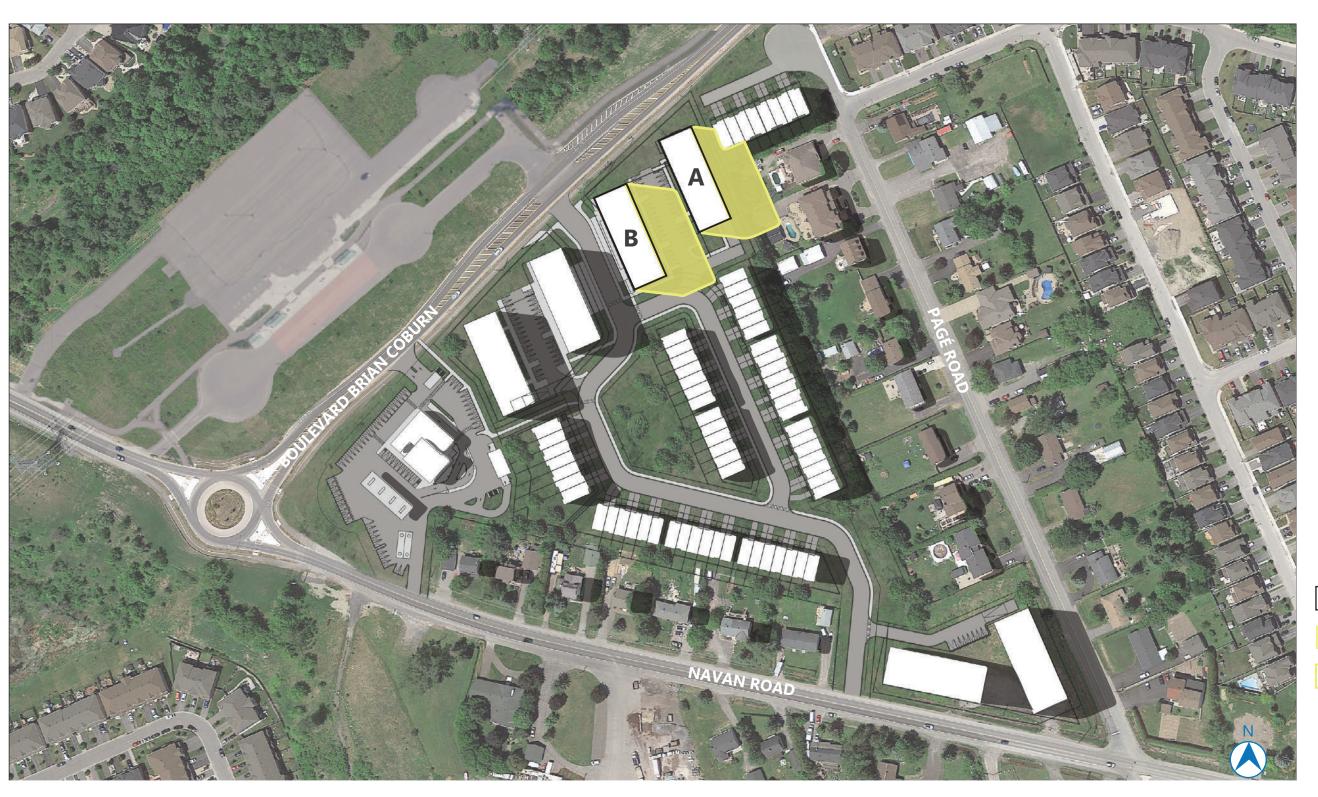

> LONG: 45.433288 LAT: -75.521107

PROPOSED BUILDING

NEW NET SHADOW

PROPOSED SHADOW

M 50M 100M

AOR HEIGHT: 14.5M PROPOSED HEIGHT:

BUILDING A: 14M BUILDING B: 16M

2983 NAVAN ROAD, ORLEANS, ON, K1C 7G4