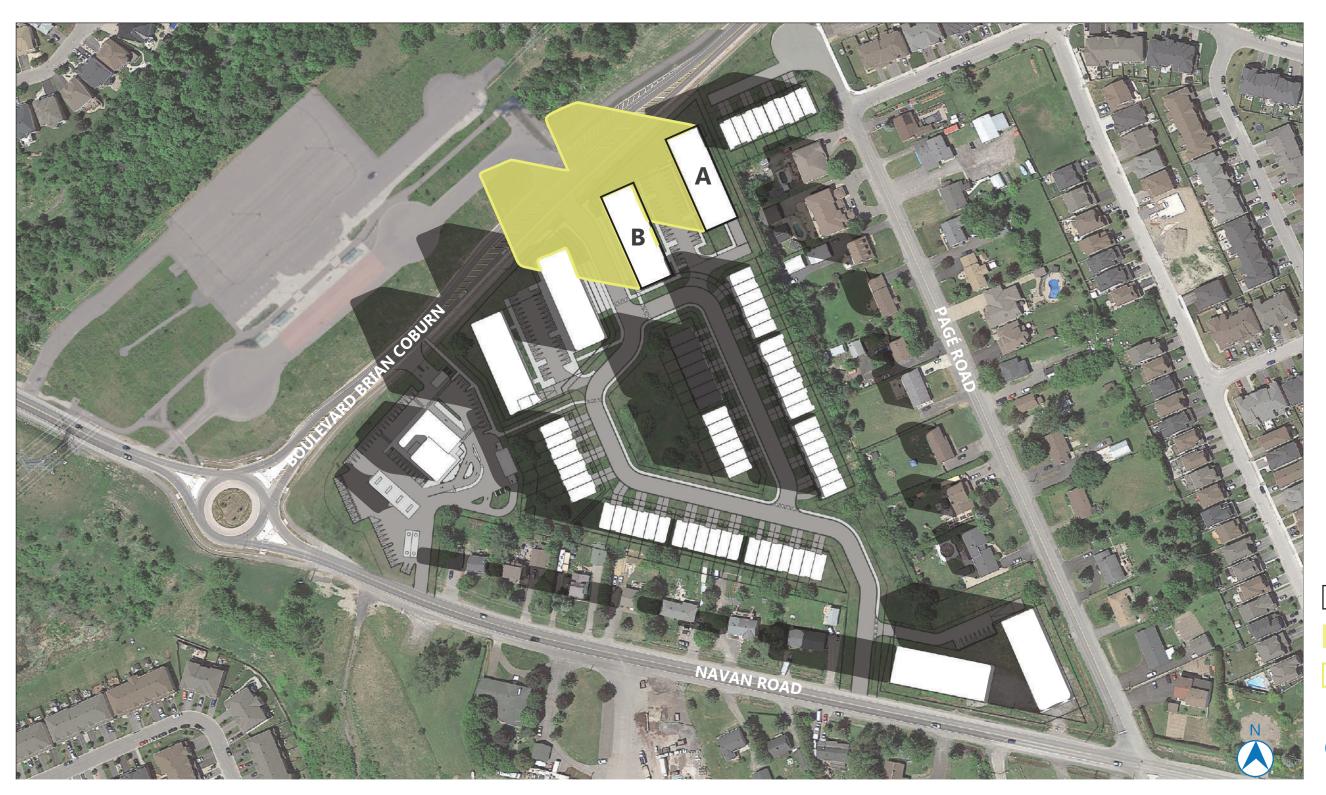

## NAVAN DEVELOPMENT 2983 NAVAN ROAD, ORLEANS SITE PLAN CONTROL APPLICATION

**DECEMBER 8, 2023** 

3.1 FALL EQUINOX

AOR HEIGHT: 14.5M PROPOSED HEIGHT:

BUILDING A: 14M BUILDING B: 16M

2983 NAVAN ROAD, ORLEANS, ON, K1C 7G4