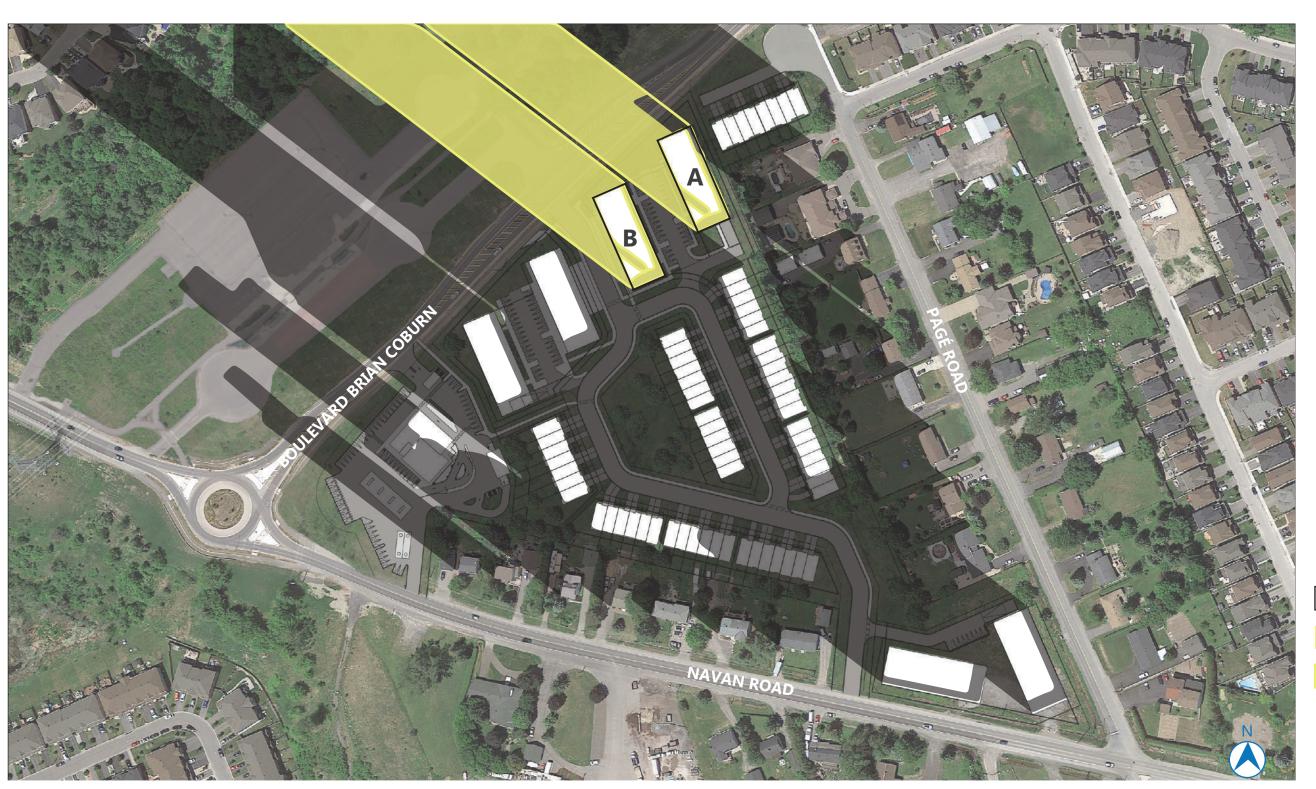

> LONG: 45.433288 LAT: -75.521107

PROPOSED BUILDING

NEW NET SHADOW

PROPOSED SHADOW

M 50M 100M

AOR HEIGHT: 14.5M PROPOSED HEIGHT:

BUILDING A: 14M BUILDING B: 16M

2983 NAVAN ROAD, ORLEANS, ON, K1C 7G4

> LONG: 45.433288 LAT: -75.521107

PROPOSED BUILDING

NEW NET SHADOW

PROPOSED SHADOW

DM 50M 100M

AOR HEIGHT: 14.5M PROPOSED HEIGHT:

BUILDING A: 14M BUILDING B: 16M

2983 NAVAN ROAD, ORLEANS, ON, K1C 7G4