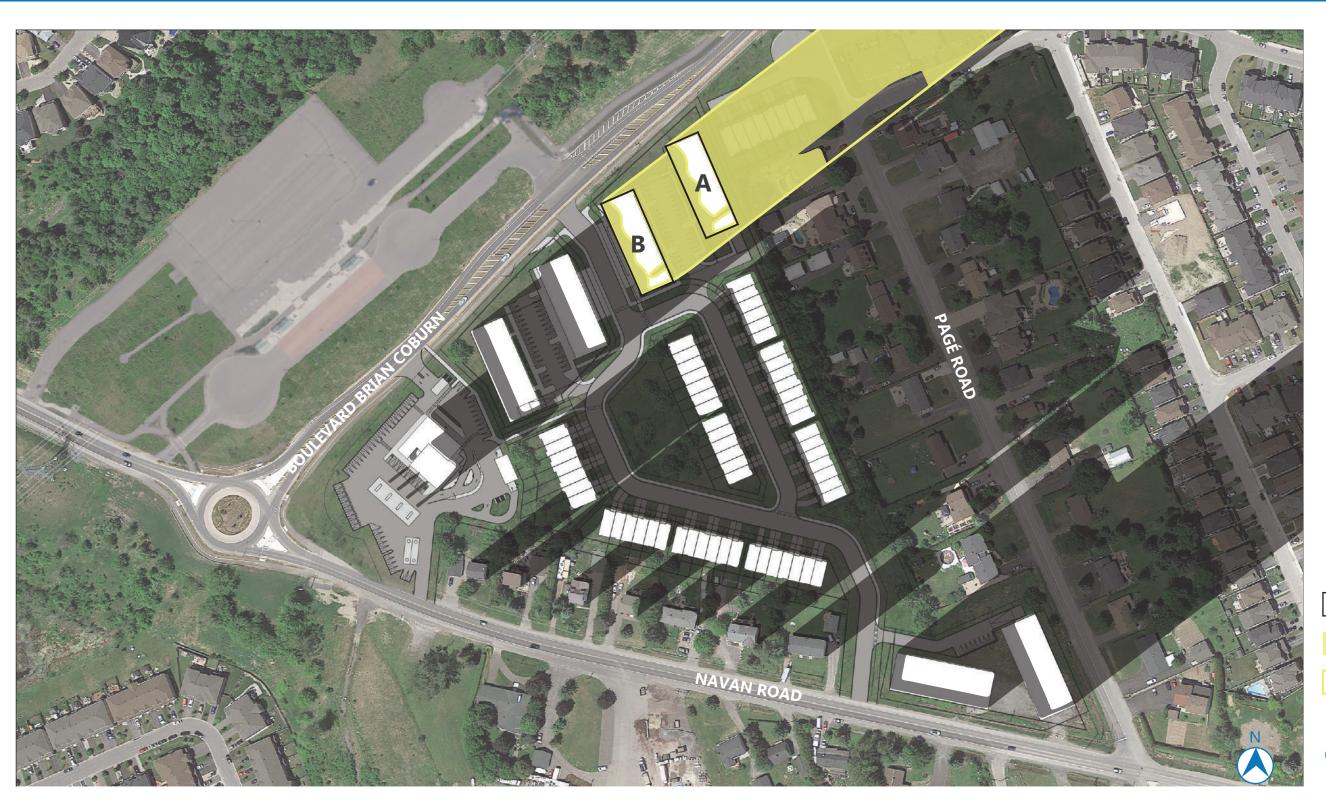

> LONG: 45.433288 LAT: -75.521107

PROPOSED BUILDING

NEW NET SHADOW

PROPOSED SHADOW

M 50M 100M

AOR HEIGHT: 14.5M PROPOSED HEIGHT:

BUILDING A: 14M BUILDING B: 16M

2983 NAVAN ROAD, ORLEANS, ON, K1C 7G4

> LONG: 45.433288 LAT: -75.521107

PROPOSED BUILDING

NEW NET SHADOW

PROPOSED SHADOW

DM 50M 100M

AOR HEIGHT: 14.5M PROPOSED HEIGHT:

BUILDING A: 14M BUILDING B: 16M

2983 NAVAN ROAD, ORLEANS, ON, K1C 7G4