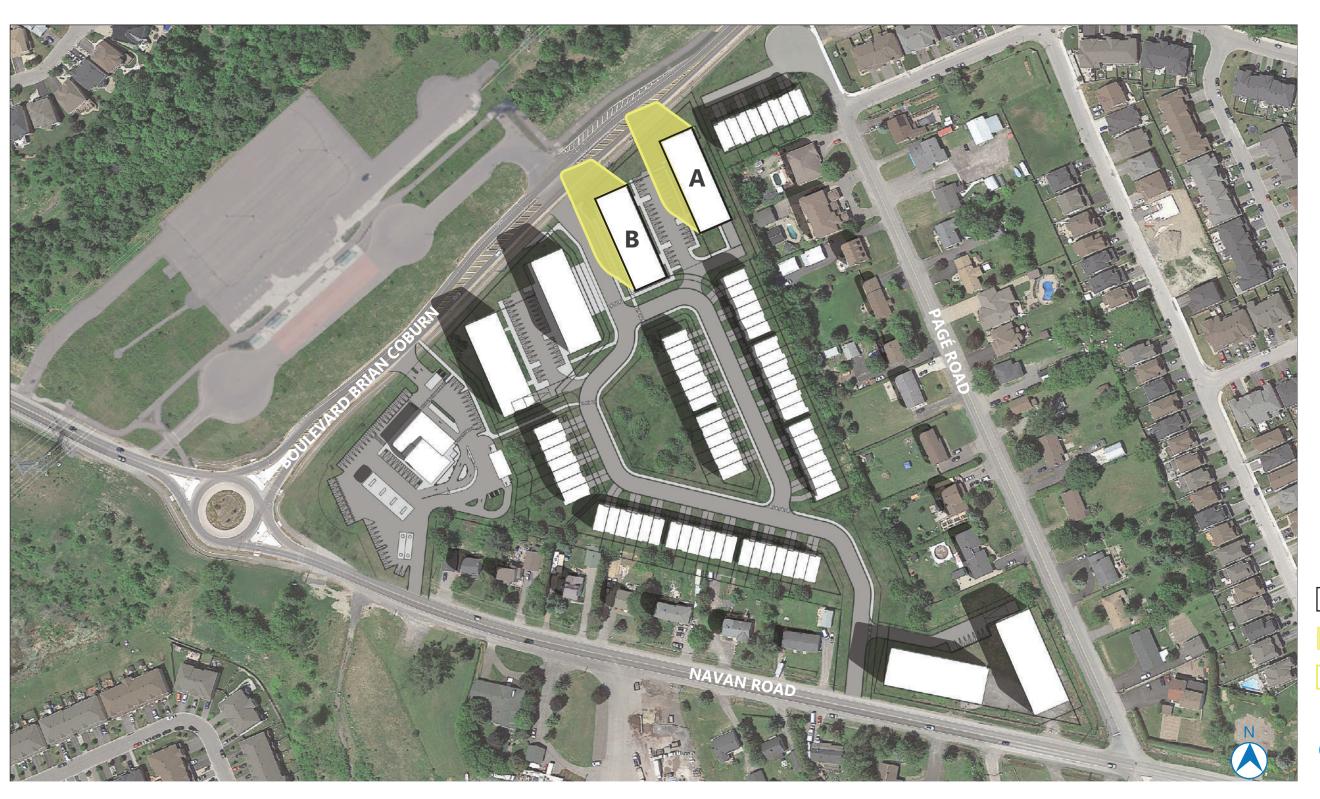

## NAVAN DEVELOPMENT 2983 NAVAN ROAD, ORLEANS SITE PLAN CONTROL APPLICATION

**DECEMBER 8, 2023** 

3.1 FALL EQUINOX

AOR HEIGHT: 14.5M PROPOSED HEIGHT:

BUILDING A: 14M BUILDING B: 16M

2983 NAVAN ROAD, ORLEANS, ON, K1C 7G4

> LONG: 45.433288 LAT: -75.521107

PROPOSED BUILDING

NEW NET SHADOW

PROPOSED SHADOW

M 50M 100M

AOR HEIGHT: 14.5M PROPOSED HEIGHT:

BUILDING A: 14M BUILDING B: 16M

2983 NAVAN ROAD, ORLEANS, ON, K1C 7G4