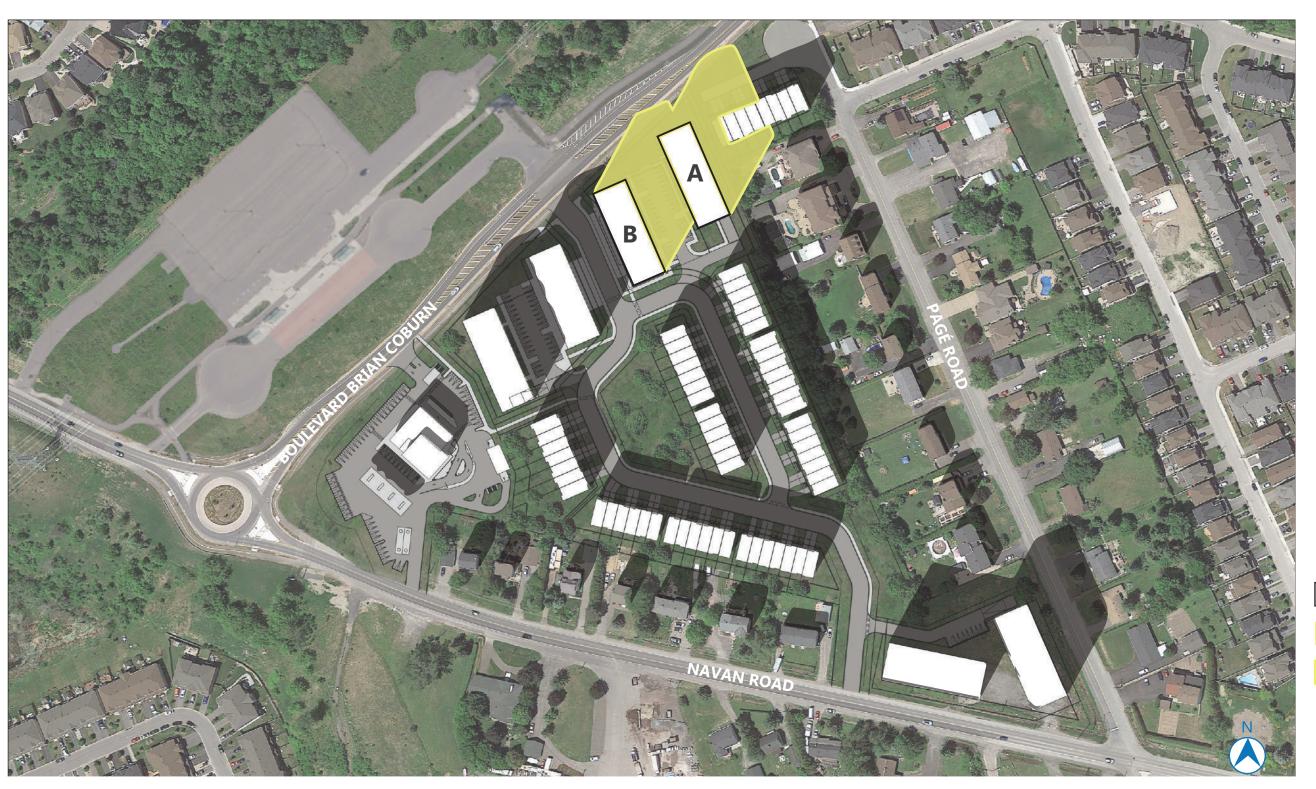

> LONG: 45.433288 LAT: -75.521107

PROPOSED BUILDING

NEW NET SHADOW

PROPOSED SHADOW

M 50M 100M

AOR HEIGHT: 14.5M PROPOSED HEIGHT:

BUILDING A: 14M BUILDING B: 16M

2983 NAVAN ROAD, ORLEANS, ON, K1C 7G4