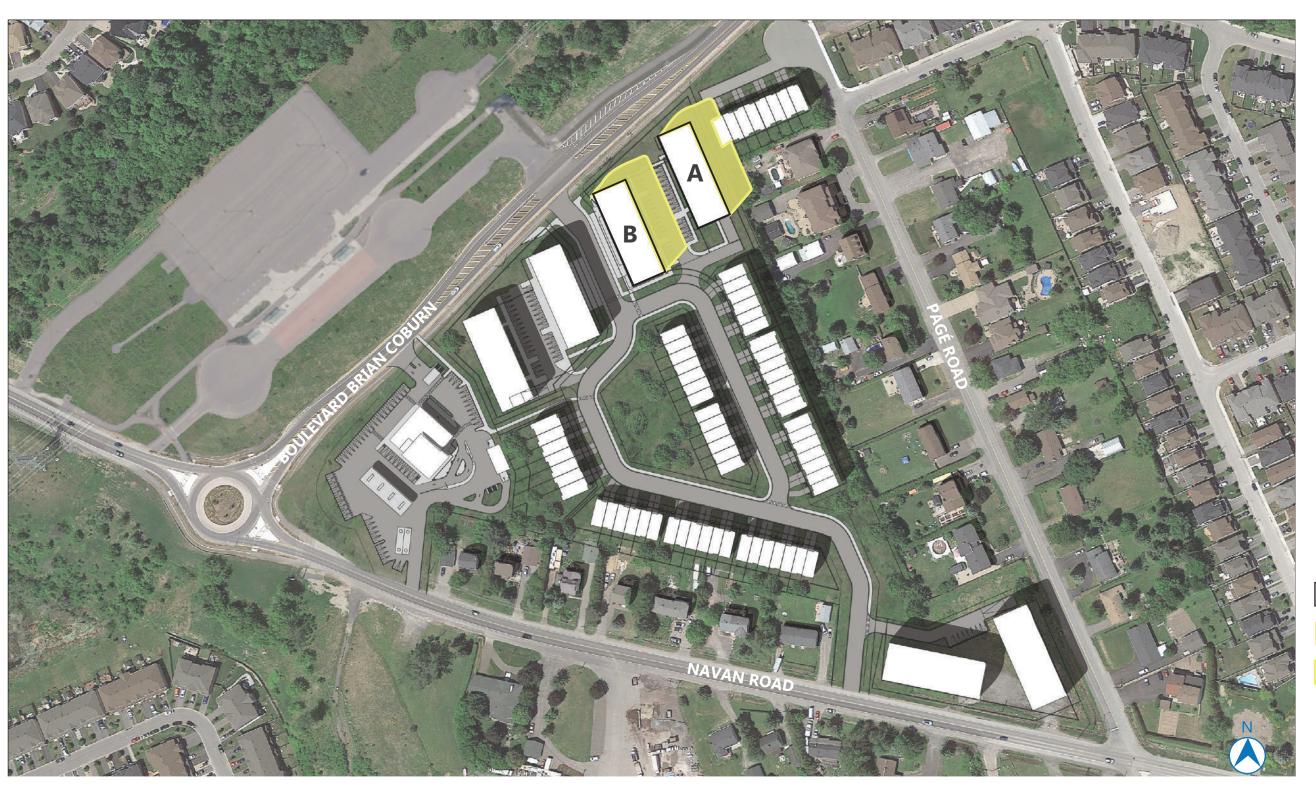

> LONG: 45.433288 LAT: -75.521107

PROPOSED BUILDING

NEW NET SHADOW

PROPOSED SHADOW

M 50M 100M

AOR HEIGHT: 14.5M PROPOSED HEIGHT:

BUILDING A: 14M BUILDING B: 16M

2983 NAVAN ROAD, ORLEANS, ON, K1C 7G4

> LONG: 45.433288 LAT: -75.521107

PROPOSED BUILDING

NEW NET SHADOW

PROPOSED SHADOW

DM 50M 100M

AOR HEIGHT: 14.5M PROPOSED HEIGHT:

BUILDING A: 14M BUILDING B: 16M

2983 NAVAN ROAD, ORLEANS, ON, K1C 7G4