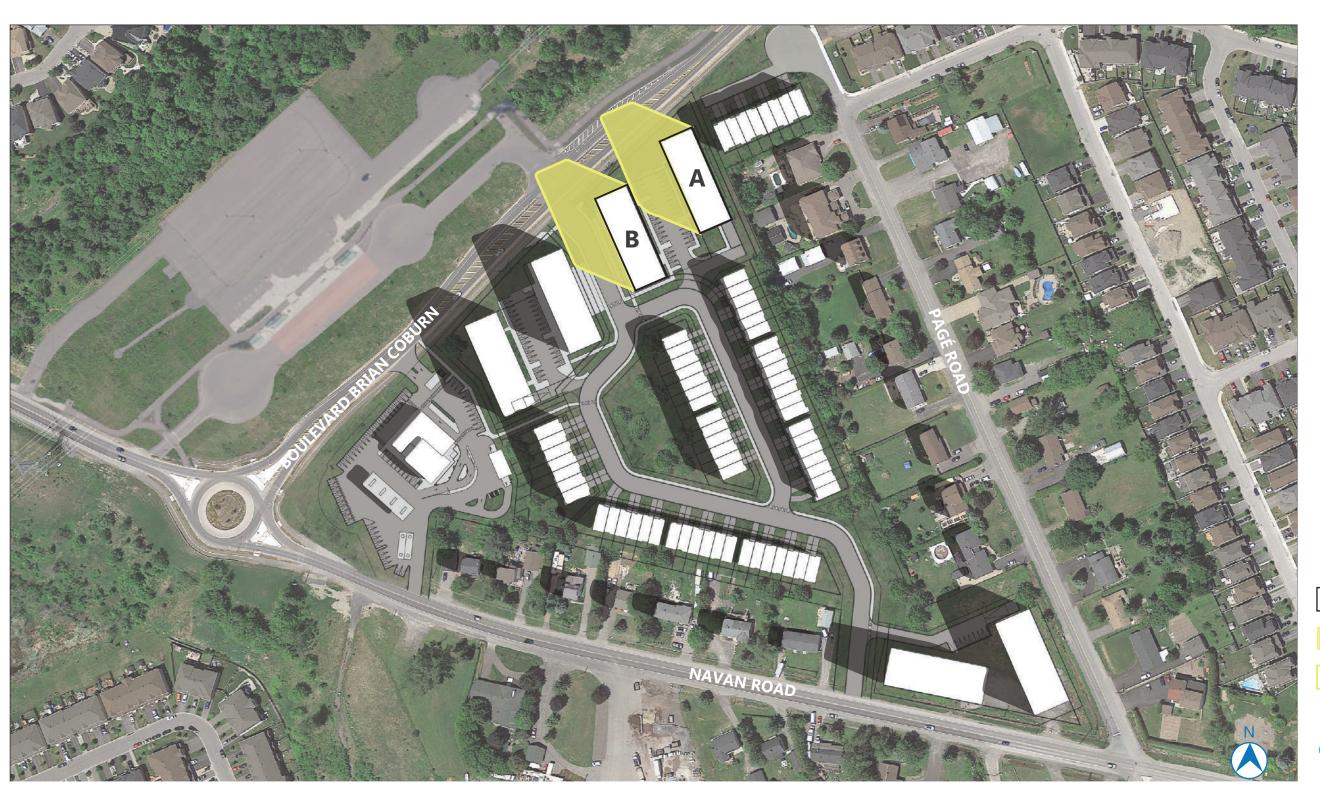

## NAVAN DEVELOPMENT 2983 NAVAN ROAD, ORLEANS SITE PLAN CONTROL APPLICATION

**DECEMBER 8, 2023** 

3.1 FALL EQUINOX

AOR HEIGHT: 14.5M PROPOSED HEIGHT:

BUILDING A: 14M BUILDING B: 16M

2983 NAVAN ROAD, ORLEANS, ON, K1C 7G4