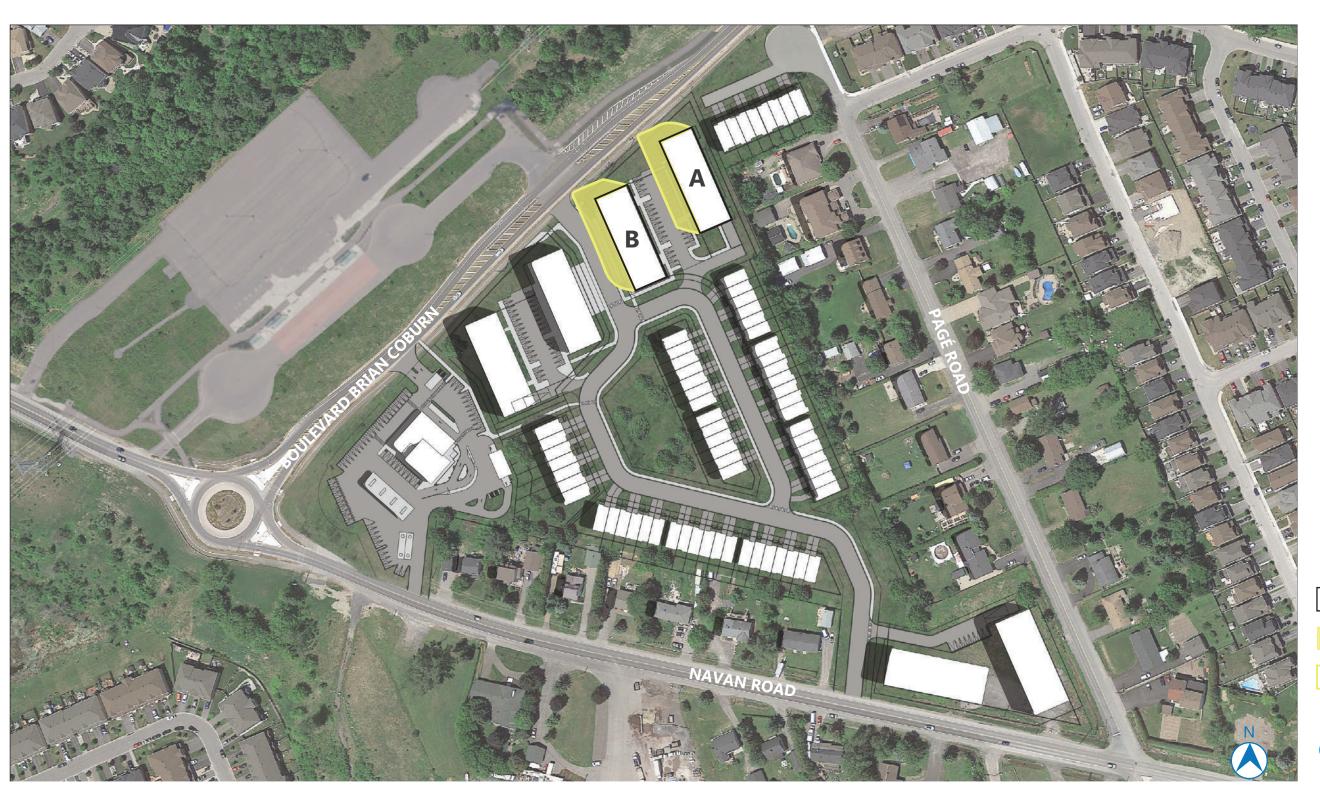

> LONG: 45.433288 LAT: -75.521107

PROPOSED BUILDING

NEW NET SHADOW

PROPOSED SHADOW

M 50M 100M

AOR HEIGHT: 14.5M PROPOSED HEIGHT:

BUILDING A: 14M BUILDING B: 16M

2983 NAVAN ROAD, ORLEANS, ON, K1C 7G4