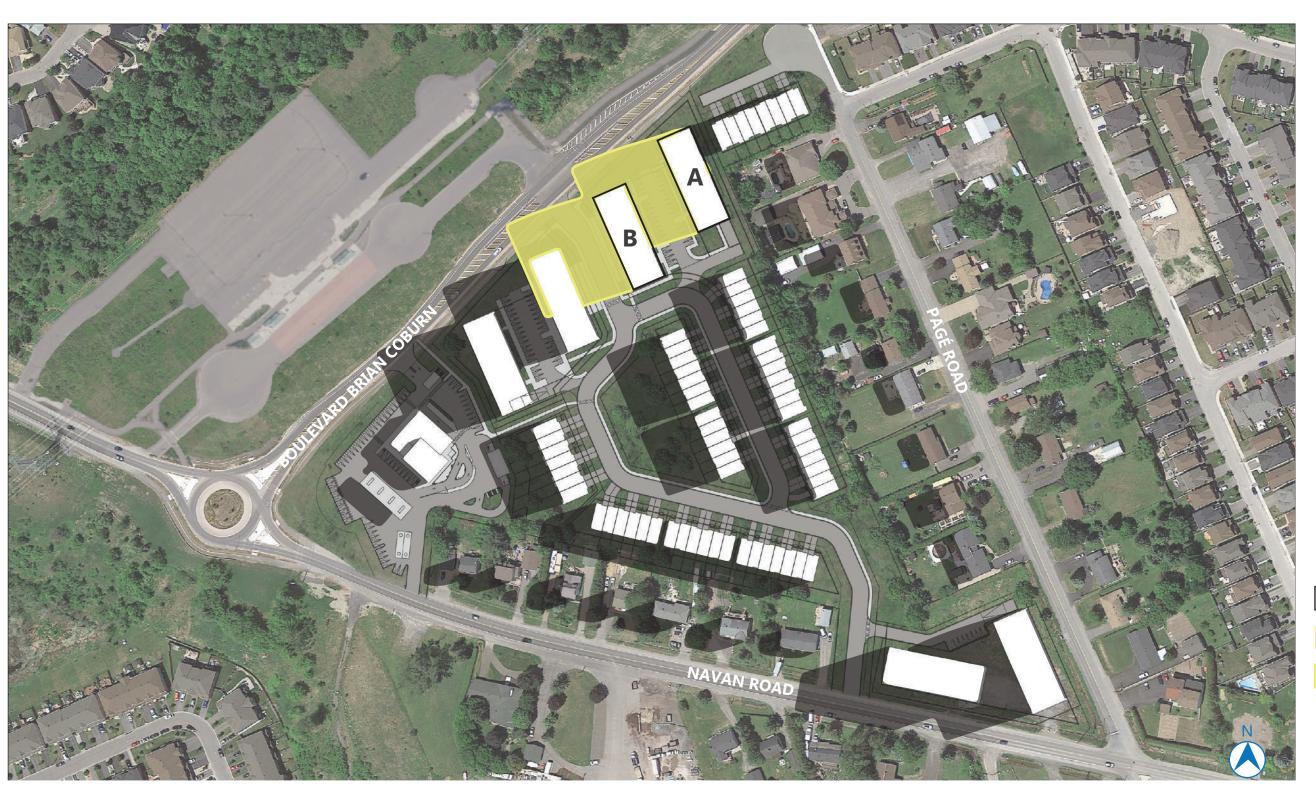

> LONG: 45.433288 LAT: -75.521107

PROPOSED BUILDING

NEW NET SHADOW

PROPOSED SHADOW

M 50M 100M

AOR HEIGHT: 14.5M PROPOSED HEIGHT:

BUILDING A: 14M BUILDING B: 16M

2983 NAVAN ROAD, ORLEANS, ON, K1C 7G4