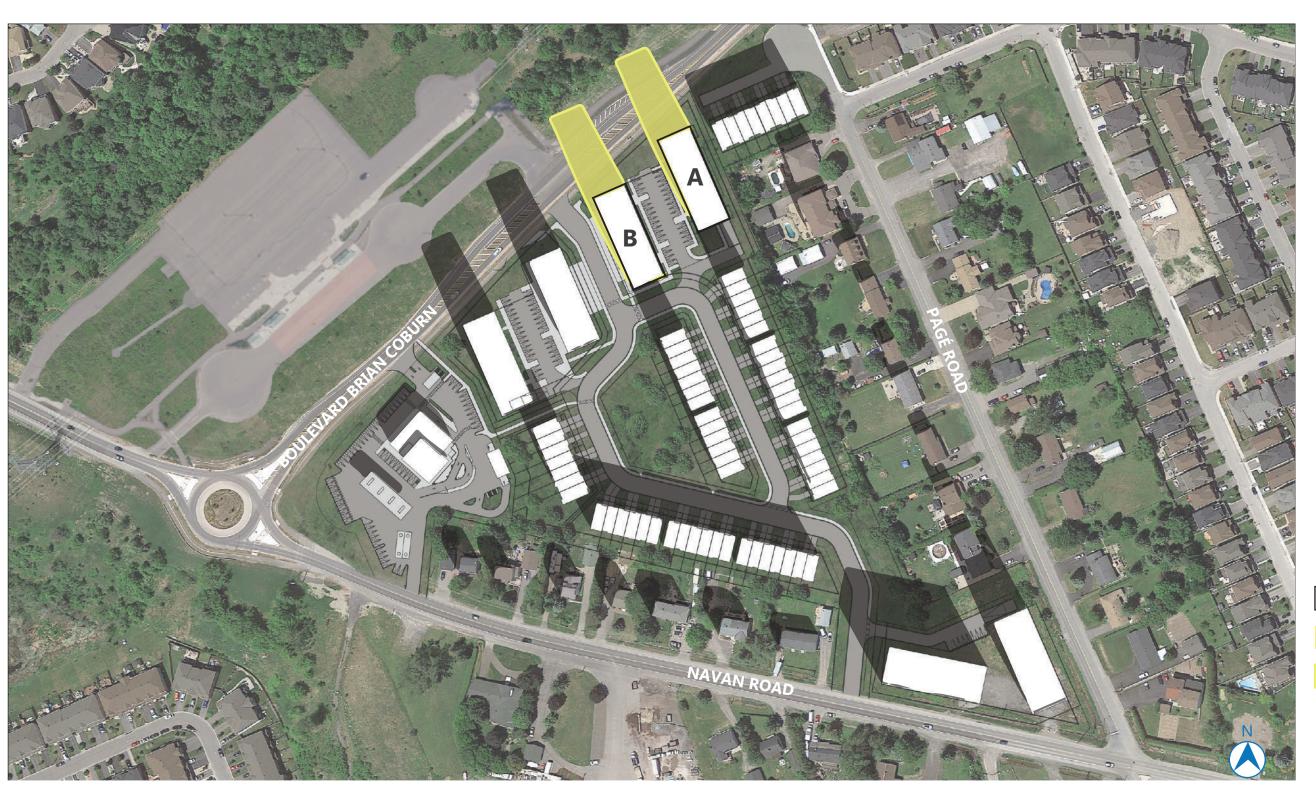

> LONG: 45.433288 LAT: -75.521107

PROPOSED BUILDING

NEW NET SHADOW

PROPOSED SHADOW

M 50M 100M

AOR HEIGHT: 14.5M PROPOSED HEIGHT:

BUILDING A: 14M BUILDING B: 16M

2983 NAVAN ROAD, ORLEANS, ON, K1C 7G4