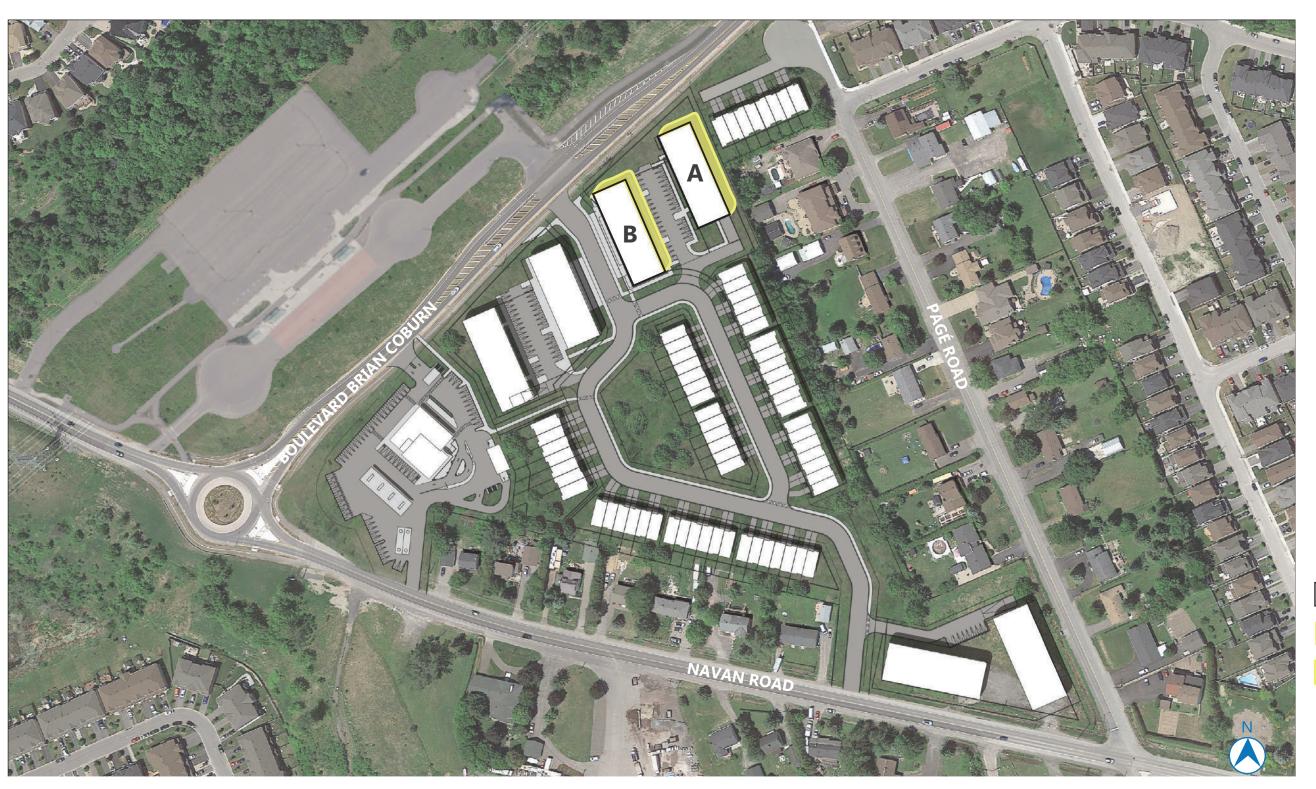

> LONG: 45.433288 LAT: -75.521107

PROPOSED BUILDING

NEW NET SHADOW

PROPOSED SHADOW

M 50M 100M

AOR HEIGHT: 14.5M PROPOSED HEIGHT:

BUILDING A: 14M BUILDING B: 16M

2983 NAVAN ROAD, ORLEANS, ON, K1C 7G4