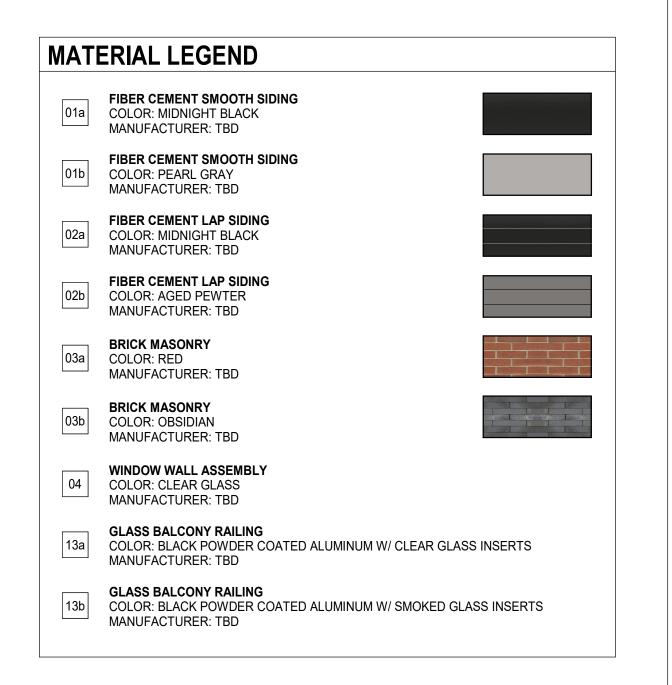

MEST ELEVATION - BUILDING B
DP30-01-02 SCALE: 1:150



NORTH ELEVATION - BUILDING B
DP30-01-02 SCALE: 1:150







ISSUED FOR

2024-09-30 SPA SUBMISSION

This drawing has been prepared solely for the use of ROHIT COMMUNITIES and there are no representations of any kind made by NORR Architects Engineers Planners to any party with whom NORR Architects Engineers Planners has not entered into a contract.

This drawing shall not be used for construction purposes until the seal appearing hereon is signed and dated by the Architect or Engineer



Consultants
Civil: Arcadis Professional Services (Canada) Inc.
Landscape: Arcadis Professional Services (Canada) Inc.
Architecture: NORR Architects Engineers Planners
Structural: TBD
Mechanical: Goodkey, Weedmark & Associates Ltd.
Electrical: Goodkey, Weedmark & Associates Ltd.
Owner: Rohit at Wateridge 6 Ltd.



NORR

NORR Architects & Engineers Lin.

55 Murray