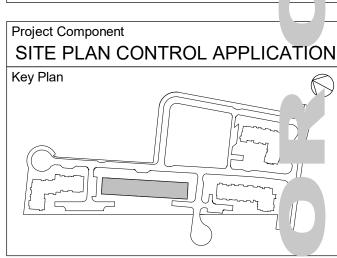

MEST ELEVATION - BUILDING B
DP30-01-02 SCALE: 1:150



NORTH ELEVATION - BUILDING B
DP30-01-02 SCALE: 1:150







ISSUED FOR

2024-09-30 SPA SUBMISSION

This drawing has been prepared solely for the use of ROHIT COMMUNITIES and there are no representations of any kind made by NORR Architects Engineers Planners to any party with whom NORR Architects Engineers Planners has not entered into a contract.

This drawing shall not be used for construction purposes until the seal appearing hereon is signed and dated by the Architect or Engineer



Consultants
Civil: Arcadis Professional Services (Canada) Inc.
Landscape: Arcadis Professional Services (Canada) Inc.
Architecture: NORR Architects Engineers Planners
Structural: TBD
Mechanical: Goodkey, Weedmark & Associates Ltd.
Electrical: Goodkey, Weedmark & Associates Ltd.
Owner: Rohit at Wateridge 6 Ltd.



NORR

NORR Architects & Engineers Lin.

55 Murray Street, Suite 600 Ottawa, ON, Canada K1N 5M3 norr.com

| ROHIT COMMUNITIES |              |    |
|-------------------|--------------|----|
| Client            |              |    |
| O. BREYTENBACH    | E. FAULKNER  |    |
| Project Leader    | Checked      |    |
| M. EISELEN        | O. BREYTENBA | CH |
| Project Manager   | Drawn        |    |

ROHIT COMMUNITIES

550 91 ST SW #101, EDMONTON, AB, T6X 0V1
Project
Wateridge Villa