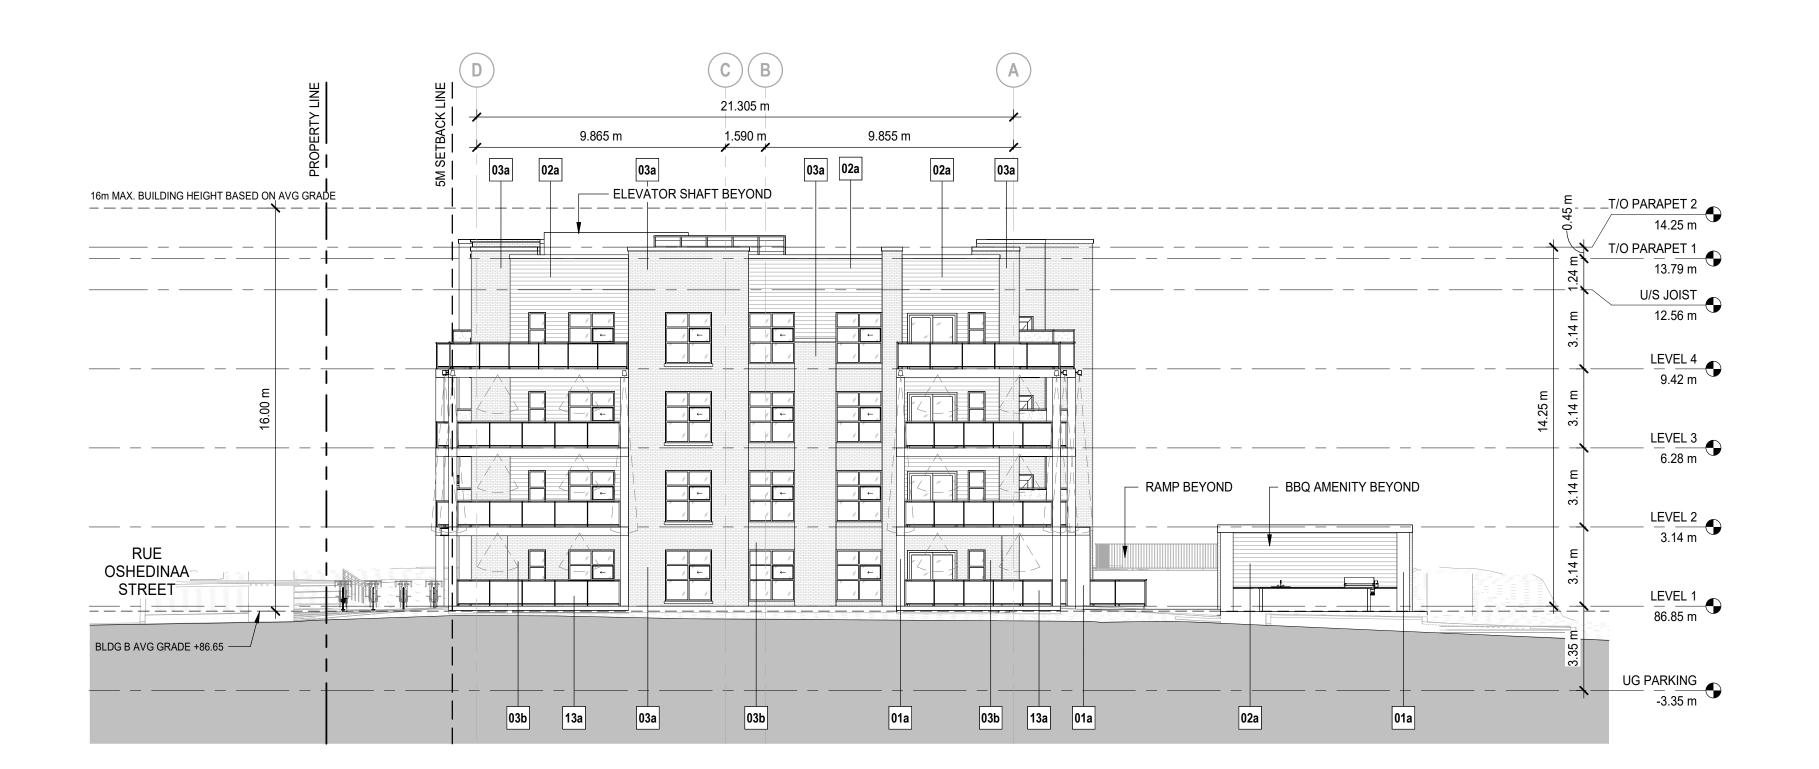

MEST ELEVATION - BUILDING B
DP30-01-02 SCALE: 1:150

NORTH ELEVATION - BUILDING B
DP30-01-02 SCALE: 1:150

ISSUED FOR

2024-09-30 SPA SUBMISSION

This drawing has been prepared solely for the use of ROHIT COMMUNITIES and there are no representations of any kind made by NORR Architects Engineers Planners to any party with whom NORR Architects Engineers Planners has not entered into a contract.