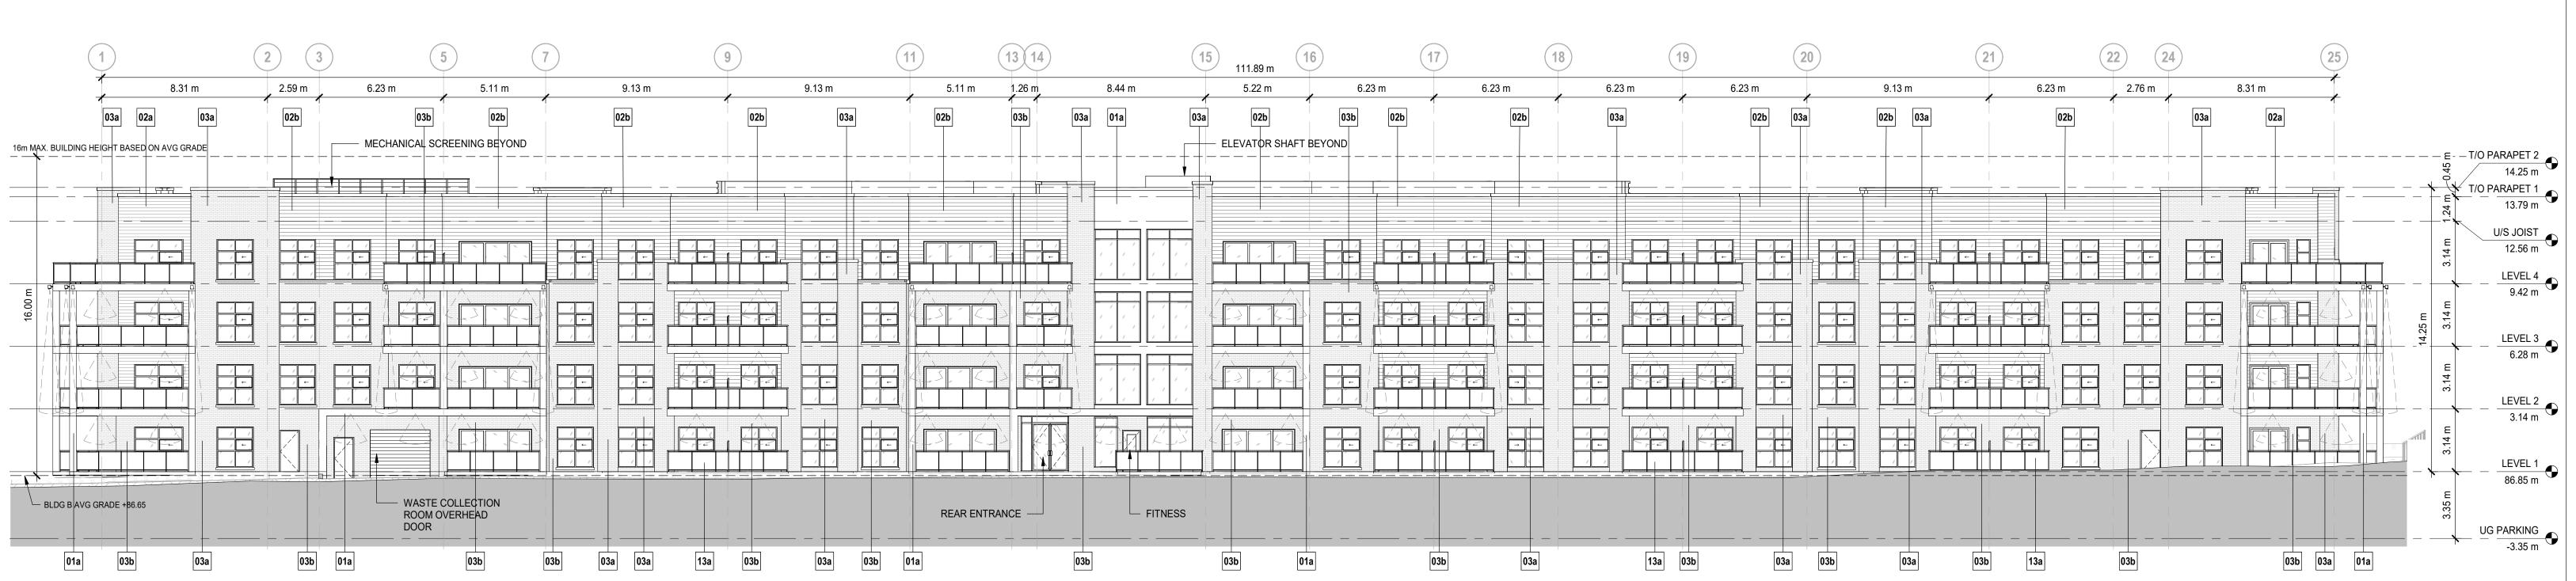

MEST ELEVATION - BUILDING B
DP30-01-02 SCALE: 1:150

NORTH ELEVATION - BUILDING B
DP30-01-02 SCALE: 1:150

ISSUED FOR

2024-09-30 SPA SUBMISSION

This drawing has been prepared solely for the use of ROHIT COMMUNITIES and there are no representations of any kind made by NORR Architects Engineers Planners to any party with whom NORR Architects Engineers Planners has not entered into a contract.