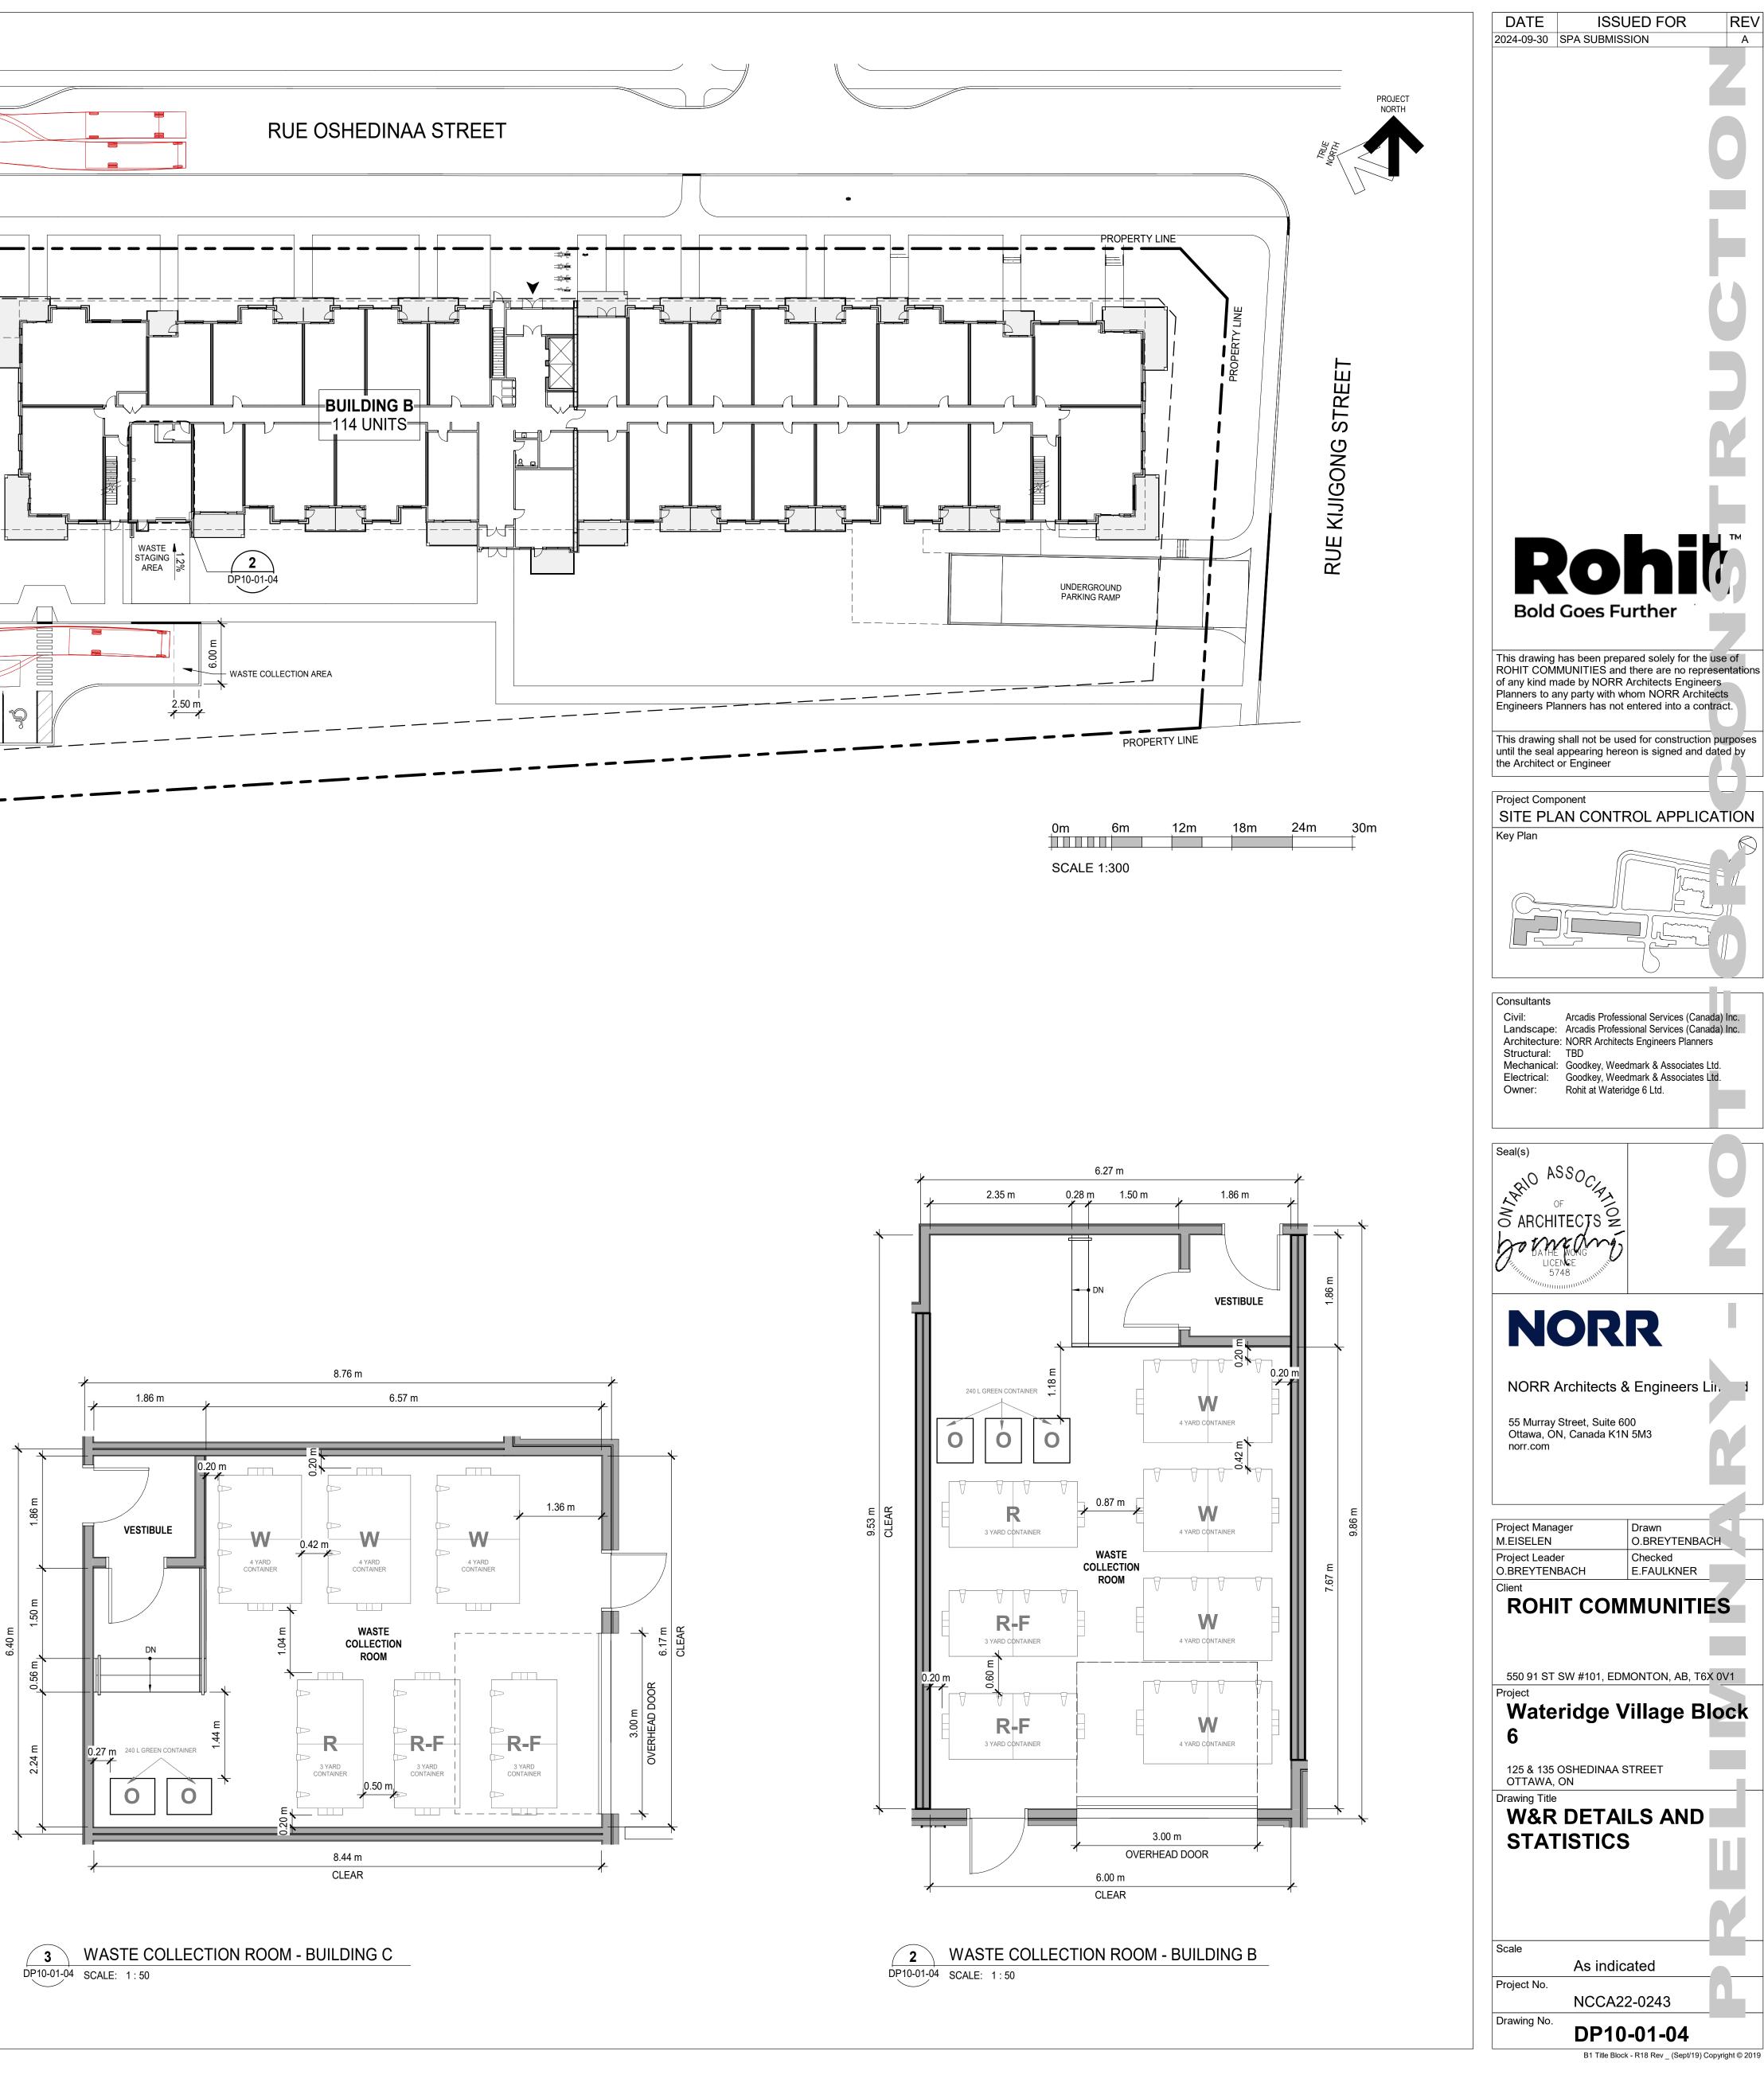

| STREAM    |       | RATE<br>YD3/UNIT | WASTE<br>YD3 | <b>BIN SIZE</b> | # PICKUPS | # BINS | TOTAL | NOTES                               |
|-----------|-------|------------------|--------------|-----------------|-----------|--------|-------|-------------------------------------|
| Waste     | (W)   | 0.110            | 12.54        | 4 yd3           | 1         | 4      | 16.0  | Loose; round up to the nearest yard |
| Recycling | (R)   | 0.018            | 2.05         | 3 yd3           | 1         | 1      | 3.0   | Glass-metal-plastic; FEL containers |
| Recycling | (R-F) | 0.038            | 4.33         | 3 yd3           | 1         | 2      | 6.0   | Fibre; FEL containers               |
| Organics  | (O)   | -                | -            | 240 L           | 1         | 3      | 720 L | One (1) x 240L bin/50 units         |

| STREAM    |       | RATE<br>YD3/UNIT | WASTE<br>YD3 | BIN SIZE | # PICKUPS | # BINS | TOTAL | NOTES                               |
|-----------|-------|------------------|--------------|----------|-----------|--------|-------|-------------------------------------|
| Waste     | (W)   | 0.110            | 9.46         | 4 yd3    | 1         | 3      | 12.0  | Loose; round up to the nearest yard |
| Recycling | (R)   | 0.018            | 1.55         | 3 yd3    | 1         | 1      | 3.0   | Glass-metal-plastic; FEL containers |
| Recycling | (R-F) | 0.038            | 3.27         | 3 yd3    | 1         | 2      | 6.0   | Fibre; FEL containers               |
| Organics  | (O)   | -                | -            | 240 L    | 1         | 2      | 720 L | One (1) x 240L bin/50 units         |