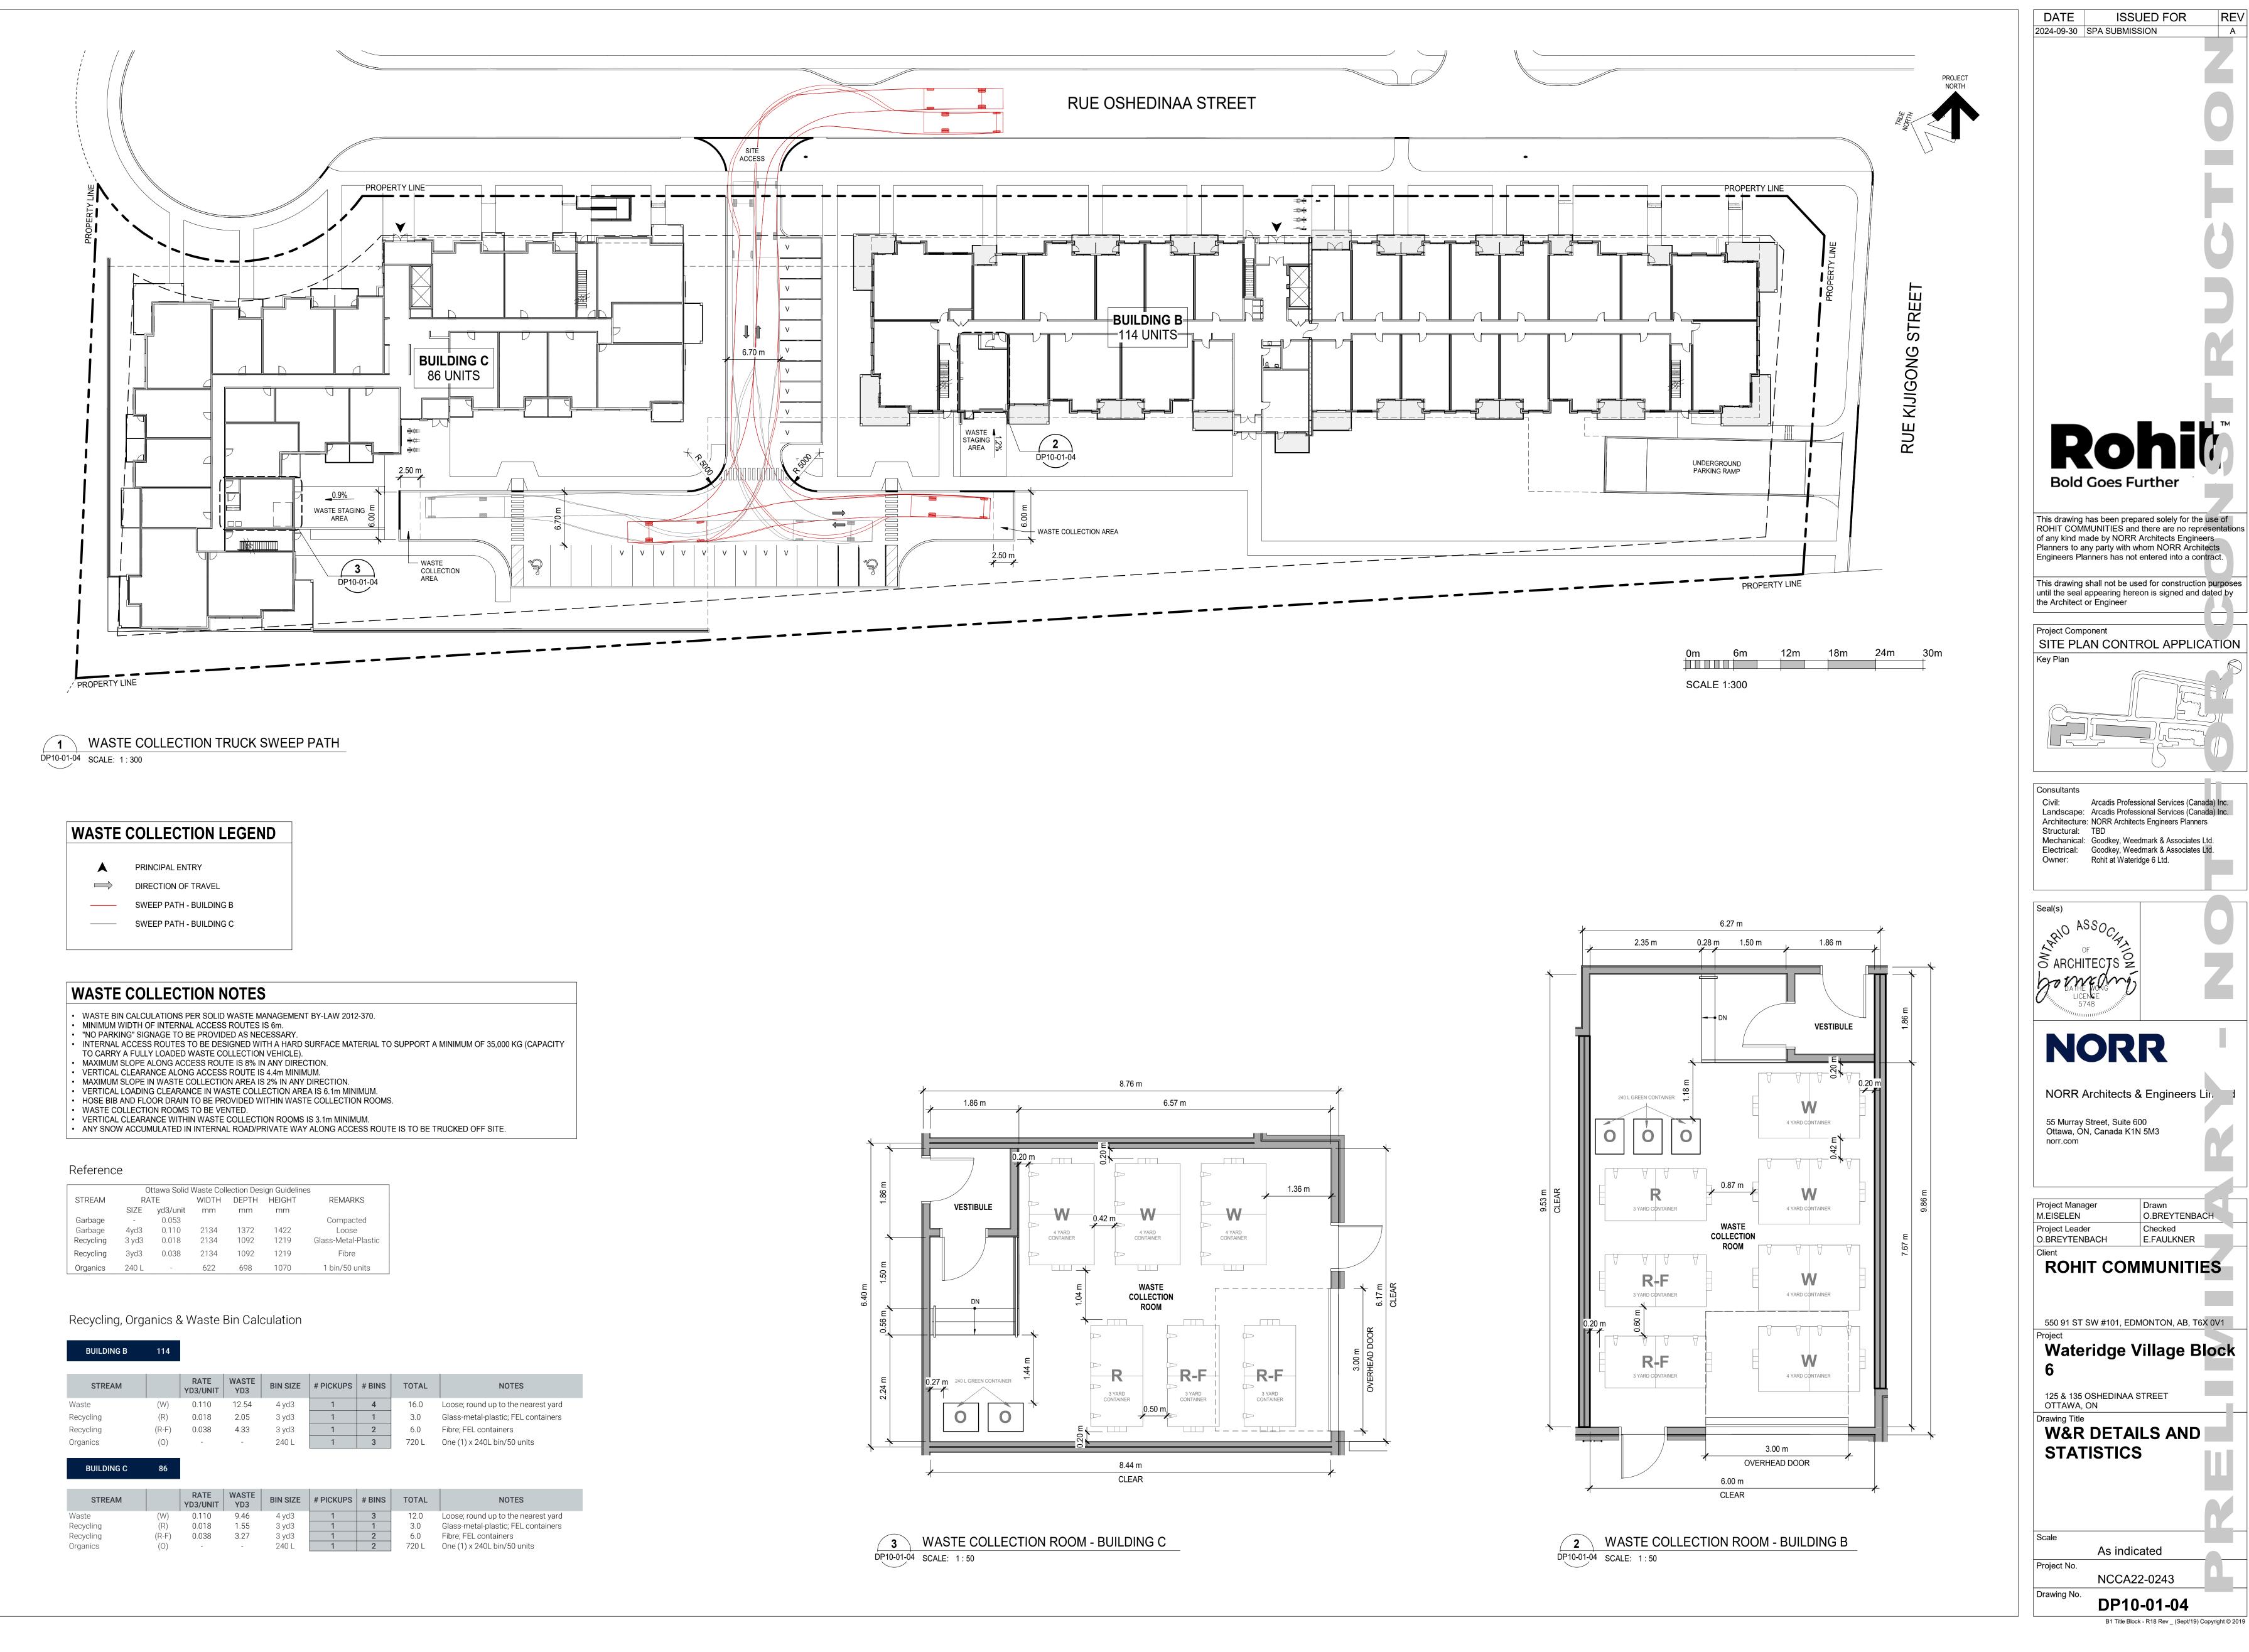

| Ottawa Solid Waste Collection Design Guidelines |       |          |       |       |        |                     |  |  |
|-------------------------------------------------|-------|----------|-------|-------|--------|---------------------|--|--|
| STREAM                                          | RA    | TE       | WIDTH | DEPTH | HEIGHT | REMARKS             |  |  |
|                                                 | SIZE  | yd3/unit | mm    | mm    | mm     |                     |  |  |
| Garbage                                         | -     | 0.053    |       |       |        | Compacted           |  |  |
| Garbage                                         | 4yd3  | 0.110    | 2134  | 1372  | 1422   | Loose               |  |  |
| Recycling                                       | 3 yd3 | 0.018    | 2134  | 1092  | 1219   | Glass-Metal-Plastic |  |  |
| Recycling                                       | 3yd3  | 0.038    | 2134  | 1092  | 1219   | Fibre               |  |  |
| Organics                                        | 240 L | -        | 622   | 698   | 1070   | 1 bin/50 units      |  |  |
|                                                 |       |          |       |       |        |                     |  |  |

| STREAM    |       | RATE<br>YD3/UNIT | WASTE<br>YD3 | <b>BIN SIZE</b> | # PICKUPS | # BINS | TOTAL | NOTES                               |
|-----------|-------|------------------|--------------|-----------------|-----------|--------|-------|-------------------------------------|
| Waste     | (W)   | 0.110            | 12.54        | 4 yd3           | 1         | 4      | 16.0  | Loose; round up to the nearest yard |
| Recycling | (R)   | 0.018            | 2.05         | 3 yd3           | 1         | 1      | 3.0   | Glass-metal-plastic; FEL containers |
| Recycling | (R-F) | 0.038            | 4.33         | 3 yd3           | 1         | 2      | 6.0   | Fibre; FEL containers               |
| Organics  | (O)   | -                | -            | 240 L           | 1         | 3      | 720 L | One (1) x 240L bin/50 units         |

| STREAM    |       | RATE<br>YD3/UNIT | WASTE<br>YD3 | BIN SIZE | # PICKUPS | # BINS | TOTAL | NOTES                               |
|-----------|-------|------------------|--------------|----------|-----------|--------|-------|-------------------------------------|
| Waste     | (W)   | 0.110            | 9.46         | 4 yd3    | 1         | 3      | 12.0  | Loose; round up to the nearest yard |
| Recycling | (R)   | 0.018            | 1.55         | 3 yd3    | 1         | 1      | 3.0   | Glass-metal-plastic; FEL containers |
| Recycling | (R-F) | 0.038            | 3.27         | 3 yd3    | 1         | 2      | 6.0   | Fibre; FEL containers               |
| Organics  | (O)   | -                | -            | 240 L    | 1         | 2      | 720 L | One (1) x 240L bin/50 units         |