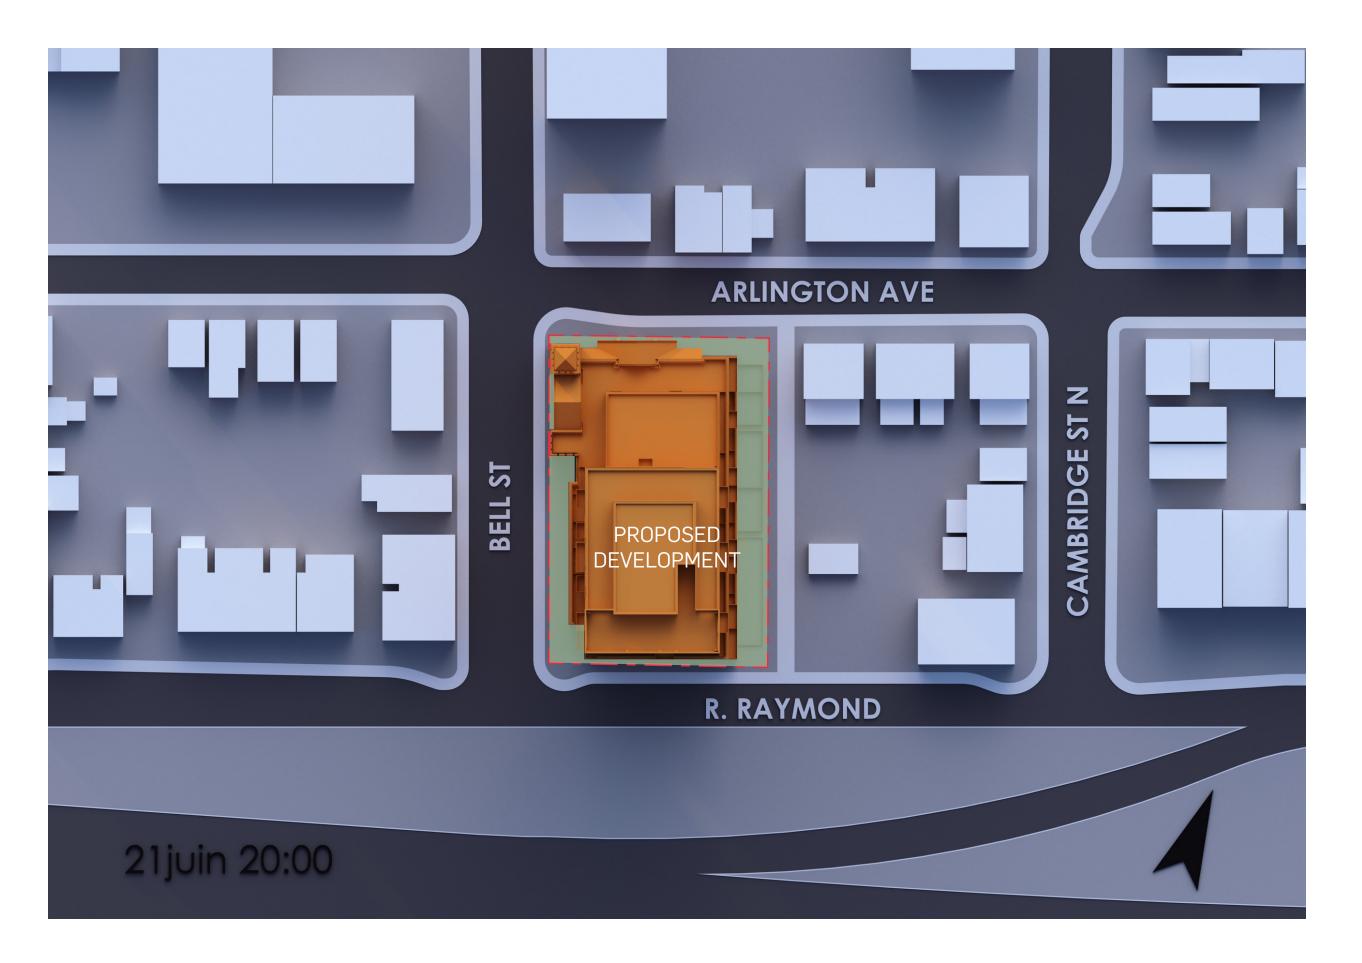

### **384 ARLINGTON AVENUE** SUN, SHADOW STUDY

**OTTAWA** | ONTARIO OCTOBR 4<sup>TH</sup> 2024 | 12 805





windmill

# SUMMER SOLSTICE - JUNE -



PROPERTY LINE

PROPERTY LOT

#### PROPOSED BUILDING



PROPERTY LINE

PROPERTY LOT

#### PROPOSED BUILDING



PROPERTY LINE

PROPERTY LOT

#### PROPOSED BUILDING



PROPERTY LINE

PROPERTY LOT

#### PROPOSED BUILDING



PROPERTY LINE

PROPERTY LOT

#### PROPOSED BUILDING



PROPERTY LINE

PROPERTY LOT

#### PROPOSED BUILDING



PROPERTY LINE

PROPERTY LOT

#### PROPOSED BUILDING

## AUTUMN EQUINOX - SEPTEMBER -



PROPERTY LINE

PROPERTY LOT

#### PROPOSED BUILDING



PROPERTY LINE

PROPERTY LOT

#### PROPOSED BUILDING



PROPERTY LINE

PROPERTY LOT

#### PROPOSED BUILDING



PROPERTY LINE

PROPERTY LOT

#### PROPOSED BUILDING



PROPERTY LINE

PROPERTY LOT

#### PROPOSED BUILDING



windmill NEUF 384 ARLINGTON AVENUE

LEGEND

PROPERTY LINE

PROPERTY LOT

#### PROPOSED BUILDING

## WINTER SOLSTICE - DECEMBER -



PROPERTY LINE

PROPERTY LOT

#### PROPOSED BUILDING



PROPERTY LINE

PROPERTY LOT

#### PROPOSED BUILDING



PROPERTY LINE

PROPERTY LOT

#### PROPOSED BUILDING



PROPERTY LINE

PROPERTY LOT

#### PROPOSED BUILDING