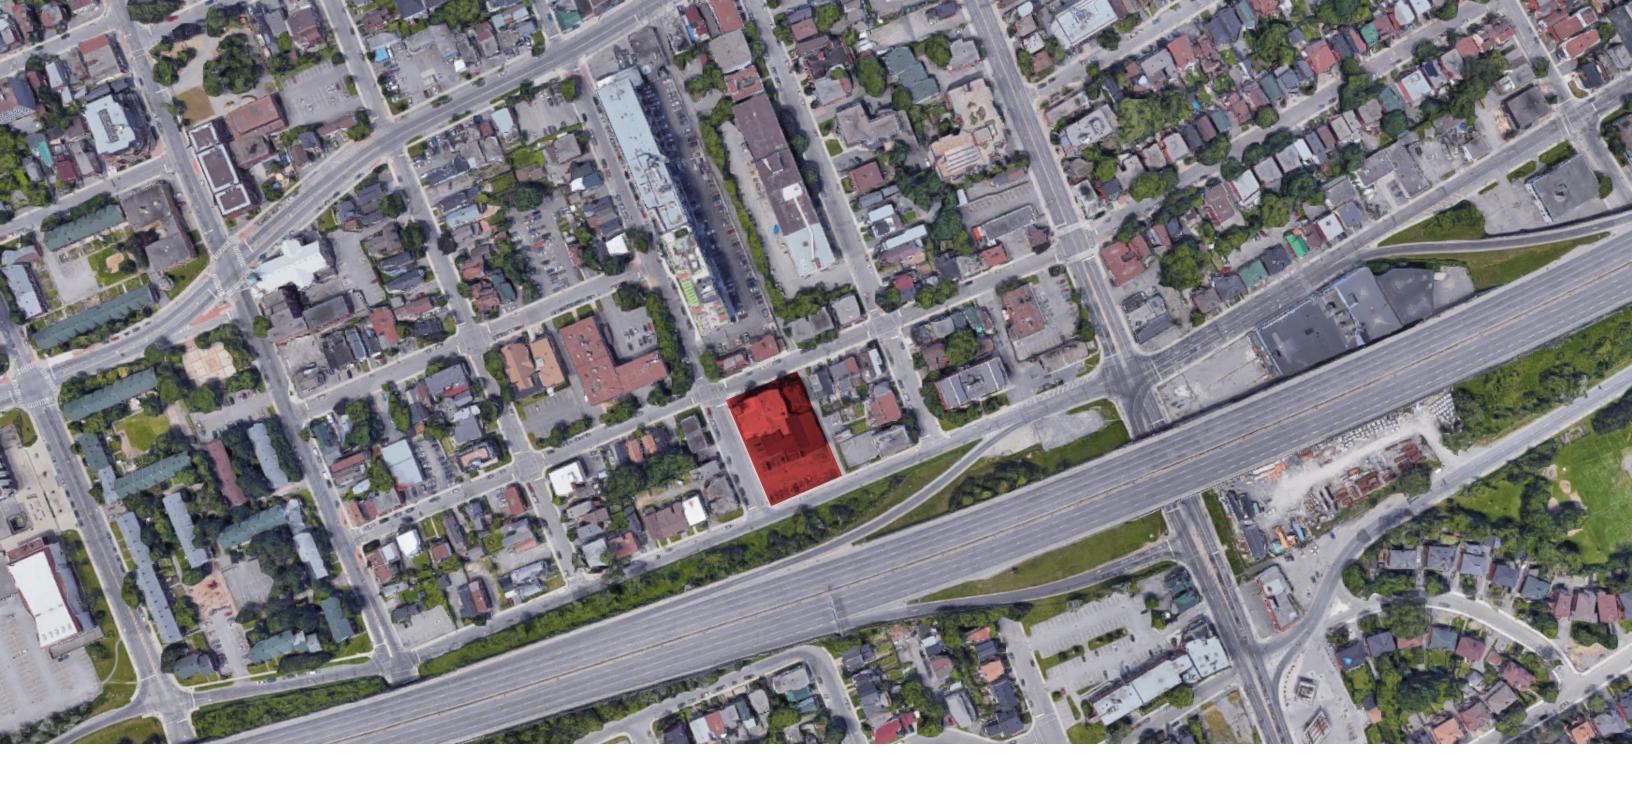

### **384 ARLINGTON AVENUE** SUN, SHADOW STUDY

**OTTAWA** | ONTARIO OCTOBR 4<sup>TH</sup> 2024 | 12 805

windmill

# SUMMER SOLSTICE - JUNE -

PROPERTY LINE

PROPERTY LOT

#### PROPOSED BUILDING

PROPERTY LINE

PROPERTY LOT