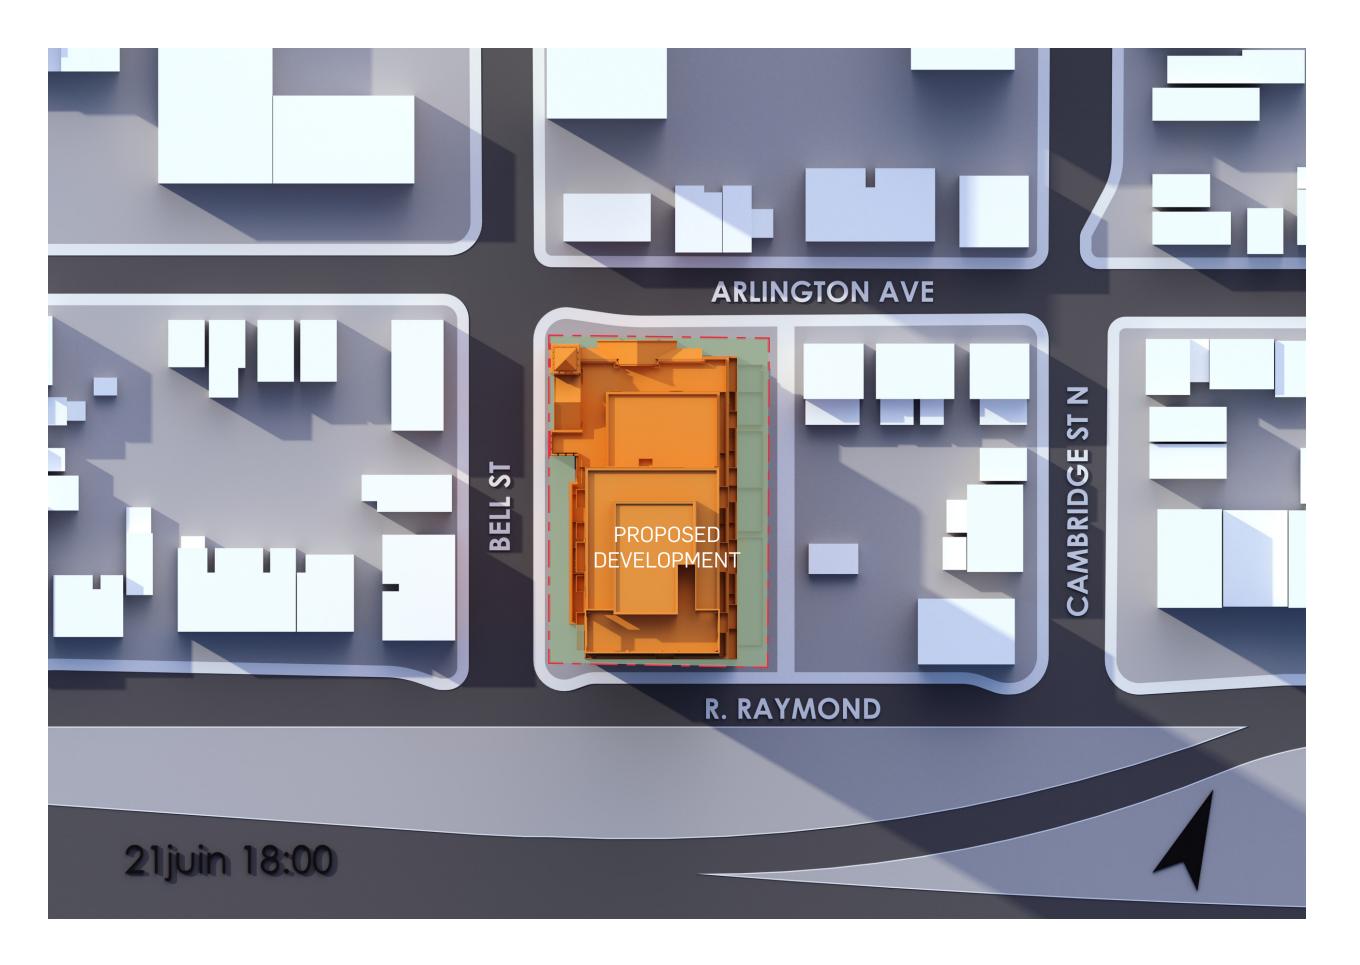

### **384 ARLINGTON AVENUE** SUN, SHADOW STUDY

**OTTAWA** | ONTARIO OCTOBR 4<sup>TH</sup> 2024 | 12 805





windmill

# SUMMER SOLSTICE - JUNE -



PROPERTY LINE

PROPERTY LOT

#### PROPOSED BUILDING



PROPERTY LINE

PROPERTY LOT

#### PROPOSED BUILDING



PROPERTY LINE

PROPERTY LOT

#### PROPOSED BUILDING



PROPERTY LINE

PROPERTY LOT

#### PROPOSED BUILDING



PROPERTY LINE

PROPERTY LOT

#### PROPOSED BUILDING



PROPERTY LINE

PROPERTY LOT

#### PROPOSED BUILDING



PROPERTY LINE

PROPERTY LOT

#### PROPOSED BUILDING

## AUTUMN EQUINOX - SEPTEMBER -



PROPERTY LINE

PROPERTY LOT

#### PROPOSED BUILDING



PROPERTY LINE

PROPERTY LOT

#### PROPOSED BUILDING



PROPERTY LINE

PROPERTY LOT

#### PROPOSED BUILDING



PROPERTY LINE

PROPERTY LOT

#### PROPOSED BUILDING



PROPERTY LINE

PROPERTY LOT

#### PROPOSED BUILDING



windmill NEUF 384 ARLINGTON AVENUE

LEGEND

PROPERTY LINE

PROPERTY LOT

#### PROPOSED BUILDING

## WINTER SOLSTICE - DECEMBER -



PROPERTY LINE

PROPERTY LOT

#### PROPOSED BUILDING



PROPERTY LINE

PROPERTY LOT

#### PROPOSED BUILDING



PROPERTY LINE

PROPERTY LOT

#### PROPOSED BUILDING



PROPERTY LINE

PROPERTY LOT

#### PROPOSED BUILDING