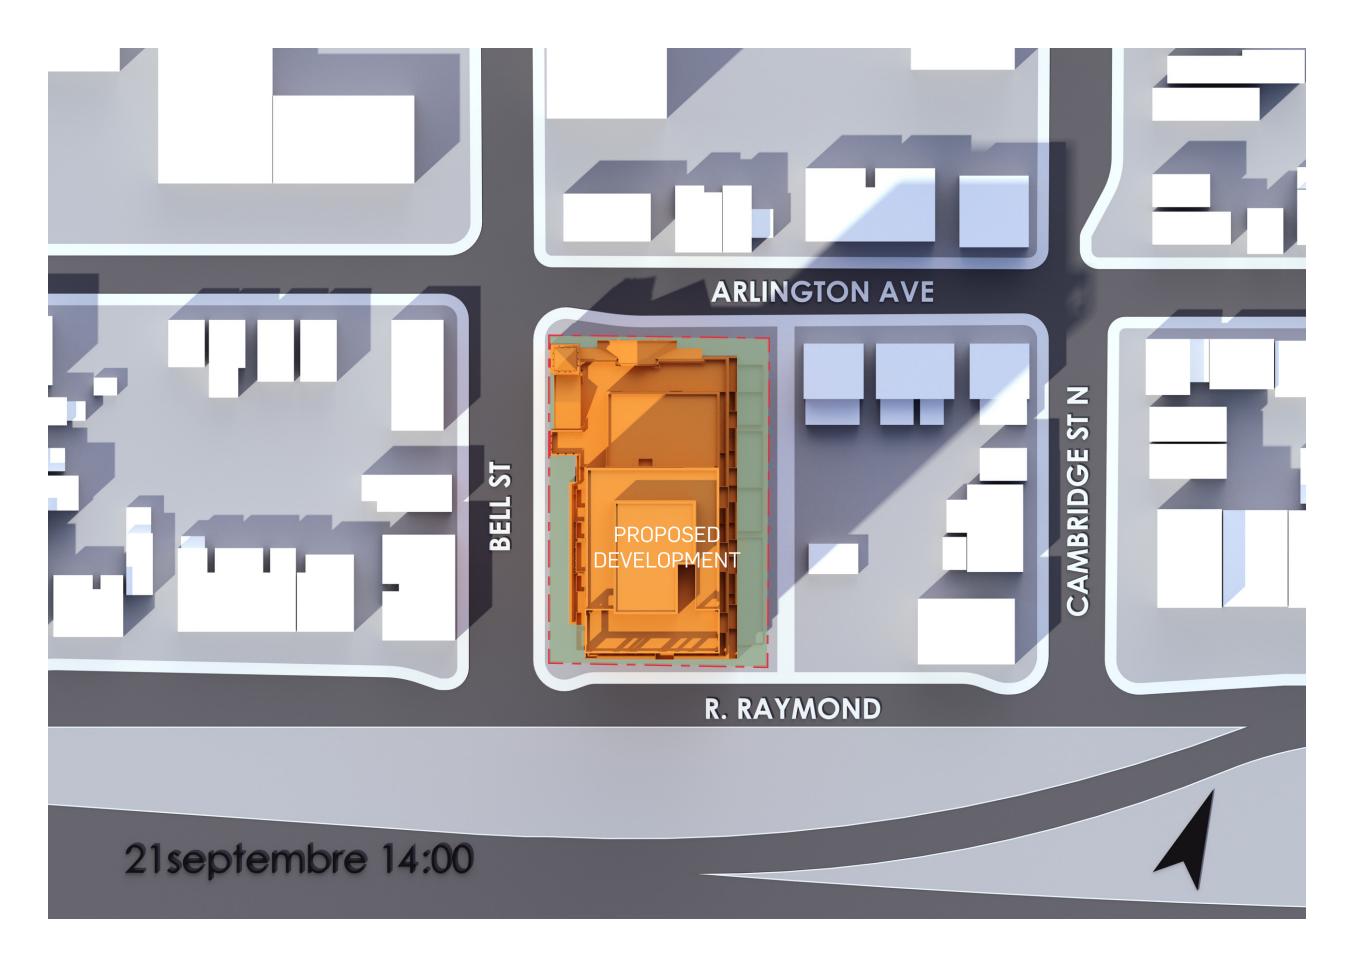

### **384 ARLINGTON AVENUE** SUN, SHADOW STUDY

**OTTAWA** | ONTARIO OCTOBR 4<sup>TH</sup> 2024 | 12 805





windmill

# SUMMER SOLSTICE - JUNE -



PROPERTY LINE

PROPERTY LOT

#### PROPOSED BUILDING



PROPERTY LINE

PROPERTY LOT

#### PROPOSED BUILDING



PROPERTY LINE

PROPERTY LOT

#### PROPOSED BUILDING



PROPERTY LINE

PROPERTY LOT

#### PROPOSED BUILDING



PROPERTY LINE

PROPERTY LOT

#### PROPOSED BUILDING



PROPERTY LINE

PROPERTY LOT

#### PROPOSED BUILDING



PROPERTY LINE

PROPERTY LOT

#### PROPOSED BUILDING

## AUTUMN EQUINOX - SEPTEMBER -



PROPERTY LINE

PROPERTY LOT

#### PROPOSED BUILDING



PROPERTY LINE

PROPERTY LOT

#### PROPOSED BUILDING



PROPERTY LINE

PROPERTY LOT

#### PROPOSED BUILDING



PROPERTY LINE

PROPERTY LOT

#### PROPOSED BUILDING



PROPERTY LINE

PROPERTY LOT

#### PROPOSED BUILDING



windmill NEUF 384 ARLINGTON AVENUE

LEGEND

PROPERTY LINE

PROPERTY LOT

#### PROPOSED BUILDING

## WINTER SOLSTICE - DECEMBER -



PROPERTY LINE

PROPERTY LOT

#### PROPOSED BUILDING



PROPERTY LINE

PROPERTY LOT

#### PROPOSED BUILDING



PROPERTY LINE

PROPERTY LOT

#### PROPOSED BUILDING



PROPERTY LINE

PROPERTY LOT

#### PROPOSED BUILDING