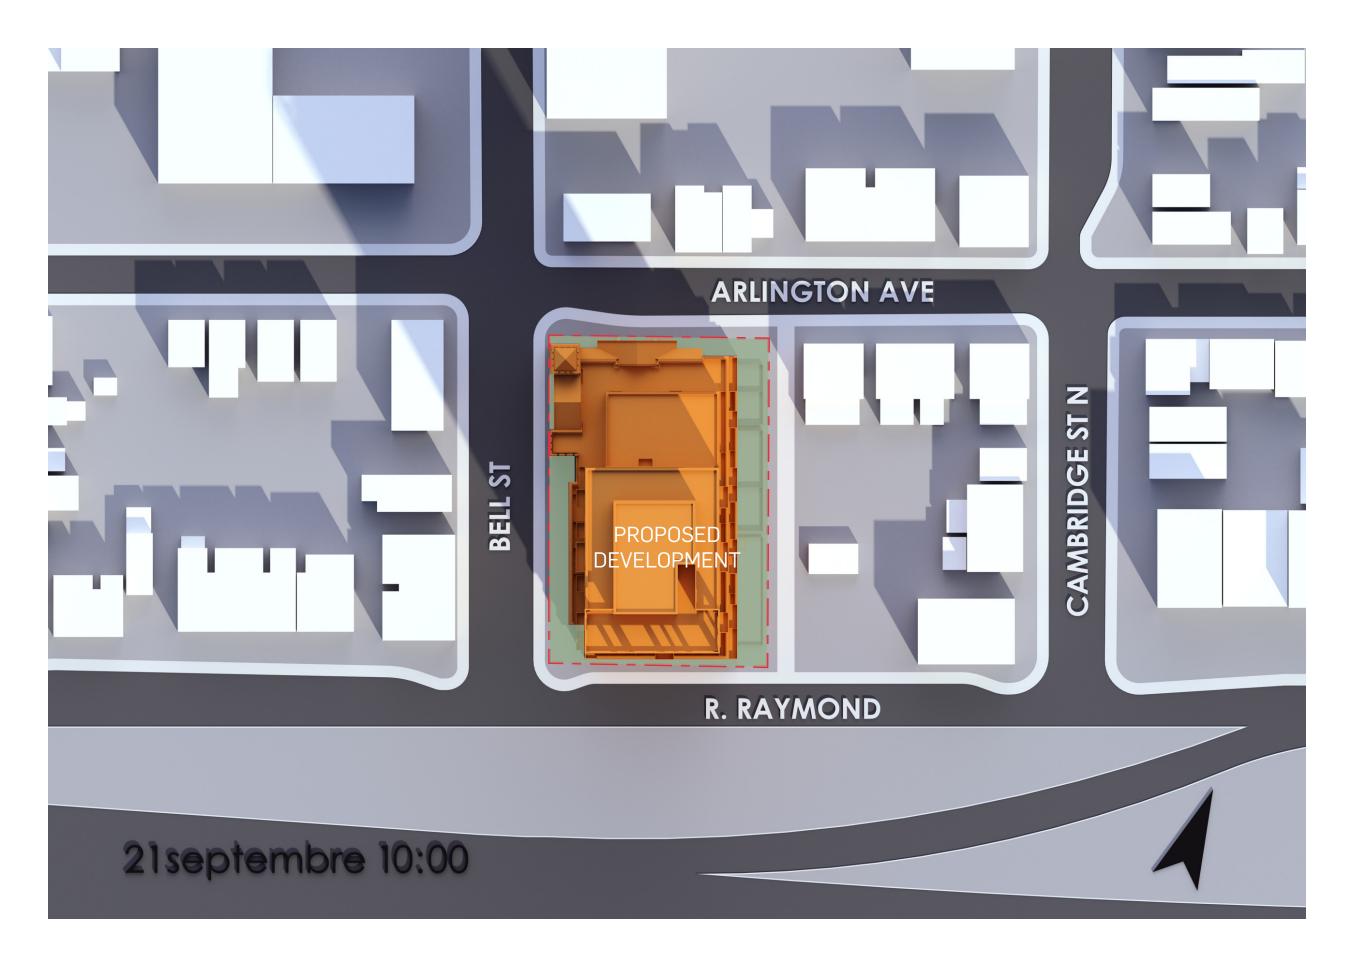

### **384 ARLINGTON AVENUE** SUN, SHADOW STUDY

**OTTAWA** | ONTARIO OCTOBR 4<sup>TH</sup> 2024 | 12 805





windmill

# SUMMER SOLSTICE - JUNE -



PROPERTY LINE

PROPERTY LOT

#### PROPOSED BUILDING



PROPERTY LINE

PROPERTY LOT

#### PROPOSED BUILDING



PROPERTY LINE

PROPERTY LOT

#### PROPOSED BUILDING



PROPERTY LINE

PROPERTY LOT

#### PROPOSED BUILDING



PROPERTY LINE

PROPERTY LOT

#### PROPOSED BUILDING



PROPERTY LINE

PROPERTY LOT

#### PROPOSED BUILDING



PROPERTY LINE

PROPERTY LOT

#### PROPOSED BUILDING

## AUTUMN EQUINOX - SEPTEMBER -



PROPERTY LINE

PROPERTY LOT

#### PROPOSED BUILDING



PROPERTY LINE

PROPERTY LOT

#### PROPOSED BUILDING



PROPERTY LINE

PROPERTY LOT

#### PROPOSED BUILDING



PROPERTY LINE

PROPERTY LOT

#### PROPOSED BUILDING



PROPERTY LINE

PROPERTY LOT

#### PROPOSED BUILDING



windmill NEUF 384 ARLINGTON AVENUE

LEGEND

PROPERTY LINE

PROPERTY LOT

#### PROPOSED BUILDING

## WINTER SOLSTICE - DECEMBER -



PROPERTY LINE

PROPERTY LOT

#### PROPOSED BUILDING



PROPERTY LINE

PROPERTY LOT

#### PROPOSED BUILDING



PROPERTY LINE

PROPERTY LOT

#### PROPOSED BUILDING



PROPERTY LINE

PROPERTY LOT

#### PROPOSED BUILDING