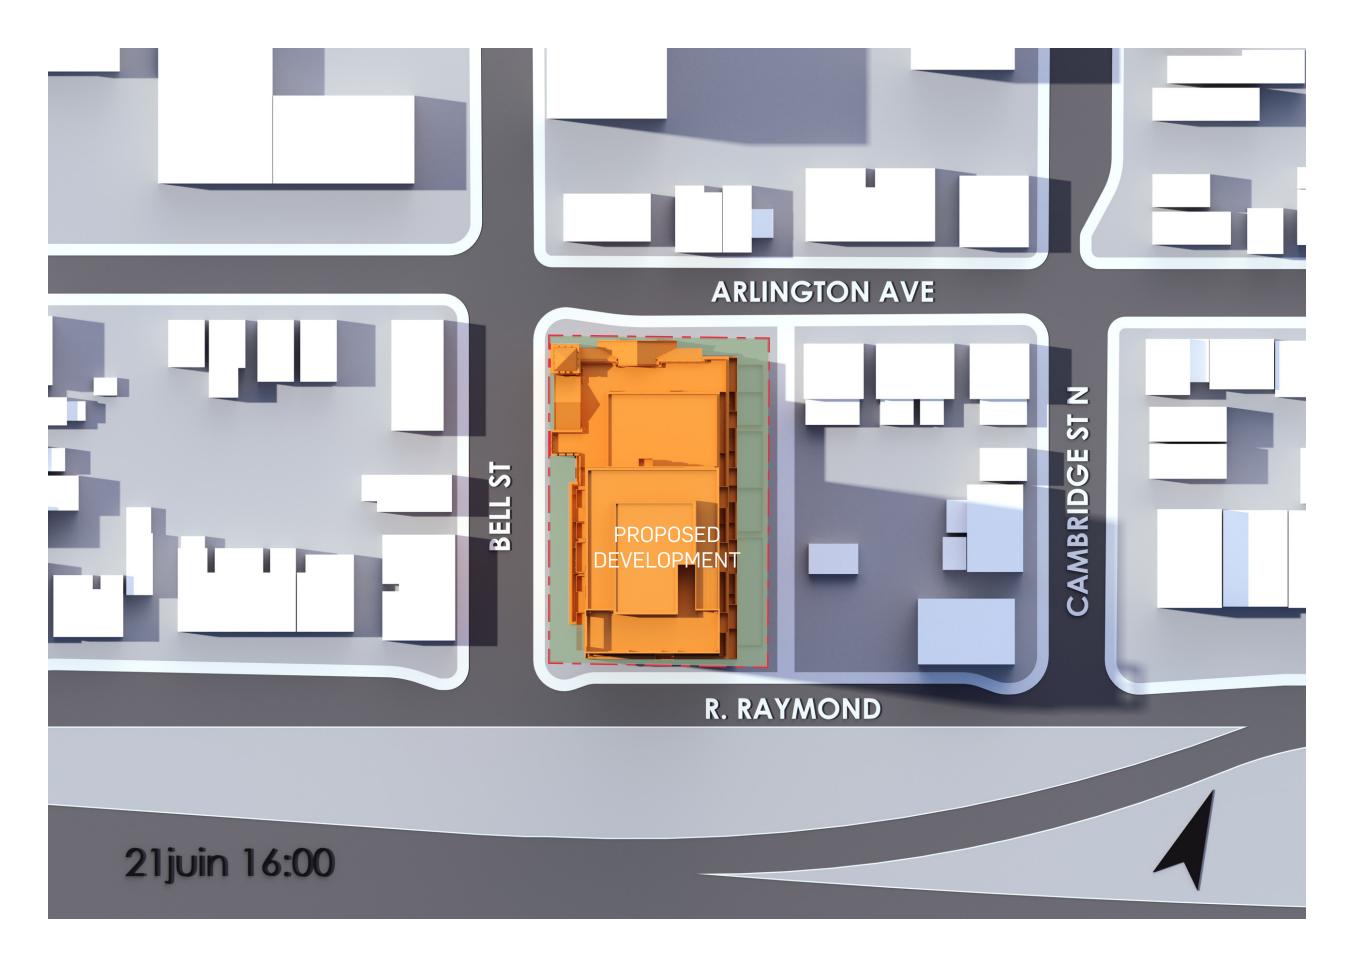

### **384 ARLINGTON AVENUE** SUN, SHADOW STUDY

**OTTAWA** | ONTARIO OCTOBR 4<sup>TH</sup> 2024 | 12 805





windmill

# SUMMER SOLSTICE - JUNE -



PROPERTY LINE

PROPERTY LOT

#### PROPOSED BUILDING



PROPERTY LINE

PROPERTY LOT

#### PROPOSED BUILDING



PROPERTY LINE

PROPERTY LOT

#### PROPOSED BUILDING



PROPERTY LINE

PROPERTY LOT

#### PROPOSED BUILDING



PROPERTY LINE

PROPERTY LOT

#### PROPOSED BUILDING



PROPERTY LINE

PROPERTY LOT

#### PROPOSED BUILDING



PROPERTY LINE

PROPERTY LOT

#### PROPOSED BUILDING

## AUTUMN EQUINOX - SEPTEMBER -



PROPERTY LINE

PROPERTY LOT

#### PROPOSED BUILDING



PROPERTY LINE

PROPERTY LOT

#### PROPOSED BUILDING



PROPERTY LINE

PROPERTY LOT

#### PROPOSED BUILDING



PROPERTY LINE

PROPERTY LOT

#### PROPOSED BUILDING



PROPERTY LINE

PROPERTY LOT

#### PROPOSED BUILDING



windmill NEUF 384 ARLINGTON AVENUE

LEGEND

PROPERTY LINE

PROPERTY LOT

#### PROPOSED BUILDING

## WINTER SOLSTICE - DECEMBER -



PROPERTY LINE

PROPERTY LOT

#### PROPOSED BUILDING



PROPERTY LINE

PROPERTY LOT

#### PROPOSED BUILDING



PROPERTY LINE

PROPERTY LOT

#### PROPOSED BUILDING



PROPERTY LINE

PROPERTY LOT