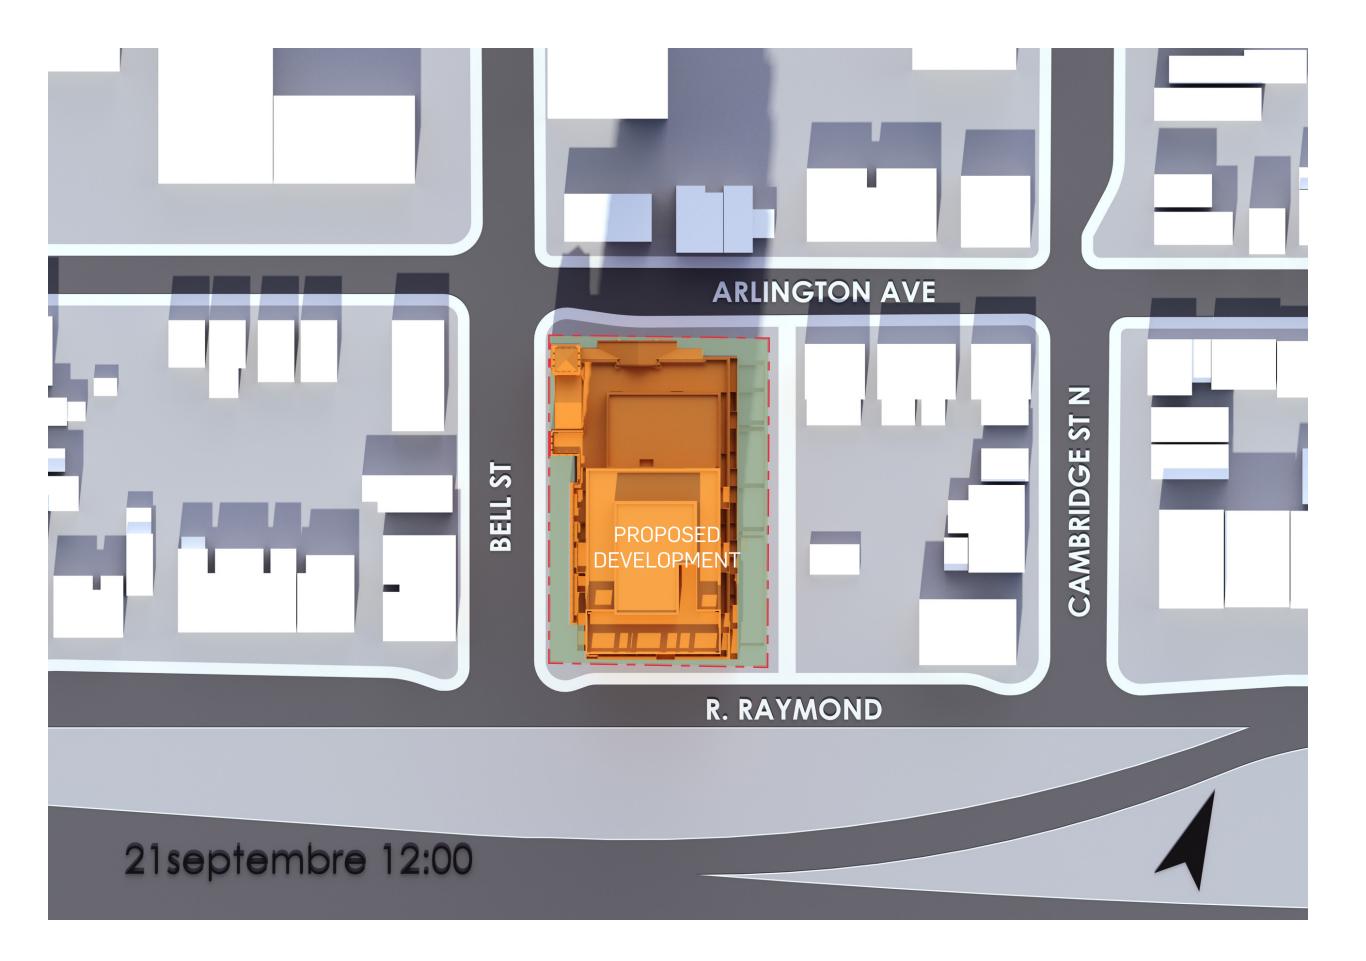

### **384 ARLINGTON AVENUE** SUN, SHADOW STUDY

**OTTAWA** | ONTARIO OCTOBR 4<sup>TH</sup> 2024 | 12 805





windmill

# SUMMER SOLSTICE - JUNE -



PROPERTY LINE

PROPERTY LOT

#### PROPOSED BUILDING



PROPERTY LINE

PROPERTY LOT

#### PROPOSED BUILDING



PROPERTY LINE

PROPERTY LOT

#### PROPOSED BUILDING



PROPERTY LINE

PROPERTY LOT

#### PROPOSED BUILDING



PROPERTY LINE

PROPERTY LOT

#### PROPOSED BUILDING



PROPERTY LINE

PROPERTY LOT

#### PROPOSED BUILDING



PROPERTY LINE

PROPERTY LOT

#### PROPOSED BUILDING

## AUTUMN EQUINOX - SEPTEMBER -



PROPERTY LINE

PROPERTY LOT

#### PROPOSED BUILDING



PROPERTY LINE

PROPERTY LOT

#### PROPOSED BUILDING



PROPERTY LINE

PROPERTY LOT

#### PROPOSED BUILDING



PROPERTY LINE

PROPERTY LOT

#### PROPOSED BUILDING



PROPERTY LINE

PROPERTY LOT

#### PROPOSED BUILDING



windmill NEUF 384 ARLINGTON AVENUE

LEGEND

PROPERTY LINE

PROPERTY LOT

#### PROPOSED BUILDING

## WINTER SOLSTICE - DECEMBER -



PROPERTY LINE

PROPERTY LOT

#### PROPOSED BUILDING



PROPERTY LINE

PROPERTY LOT

#### PROPOSED BUILDING



PROPERTY LINE

PROPERTY LOT

#### PROPOSED BUILDING



PROPERTY LINE

PROPERTY LOT

#### PROPOSED BUILDING