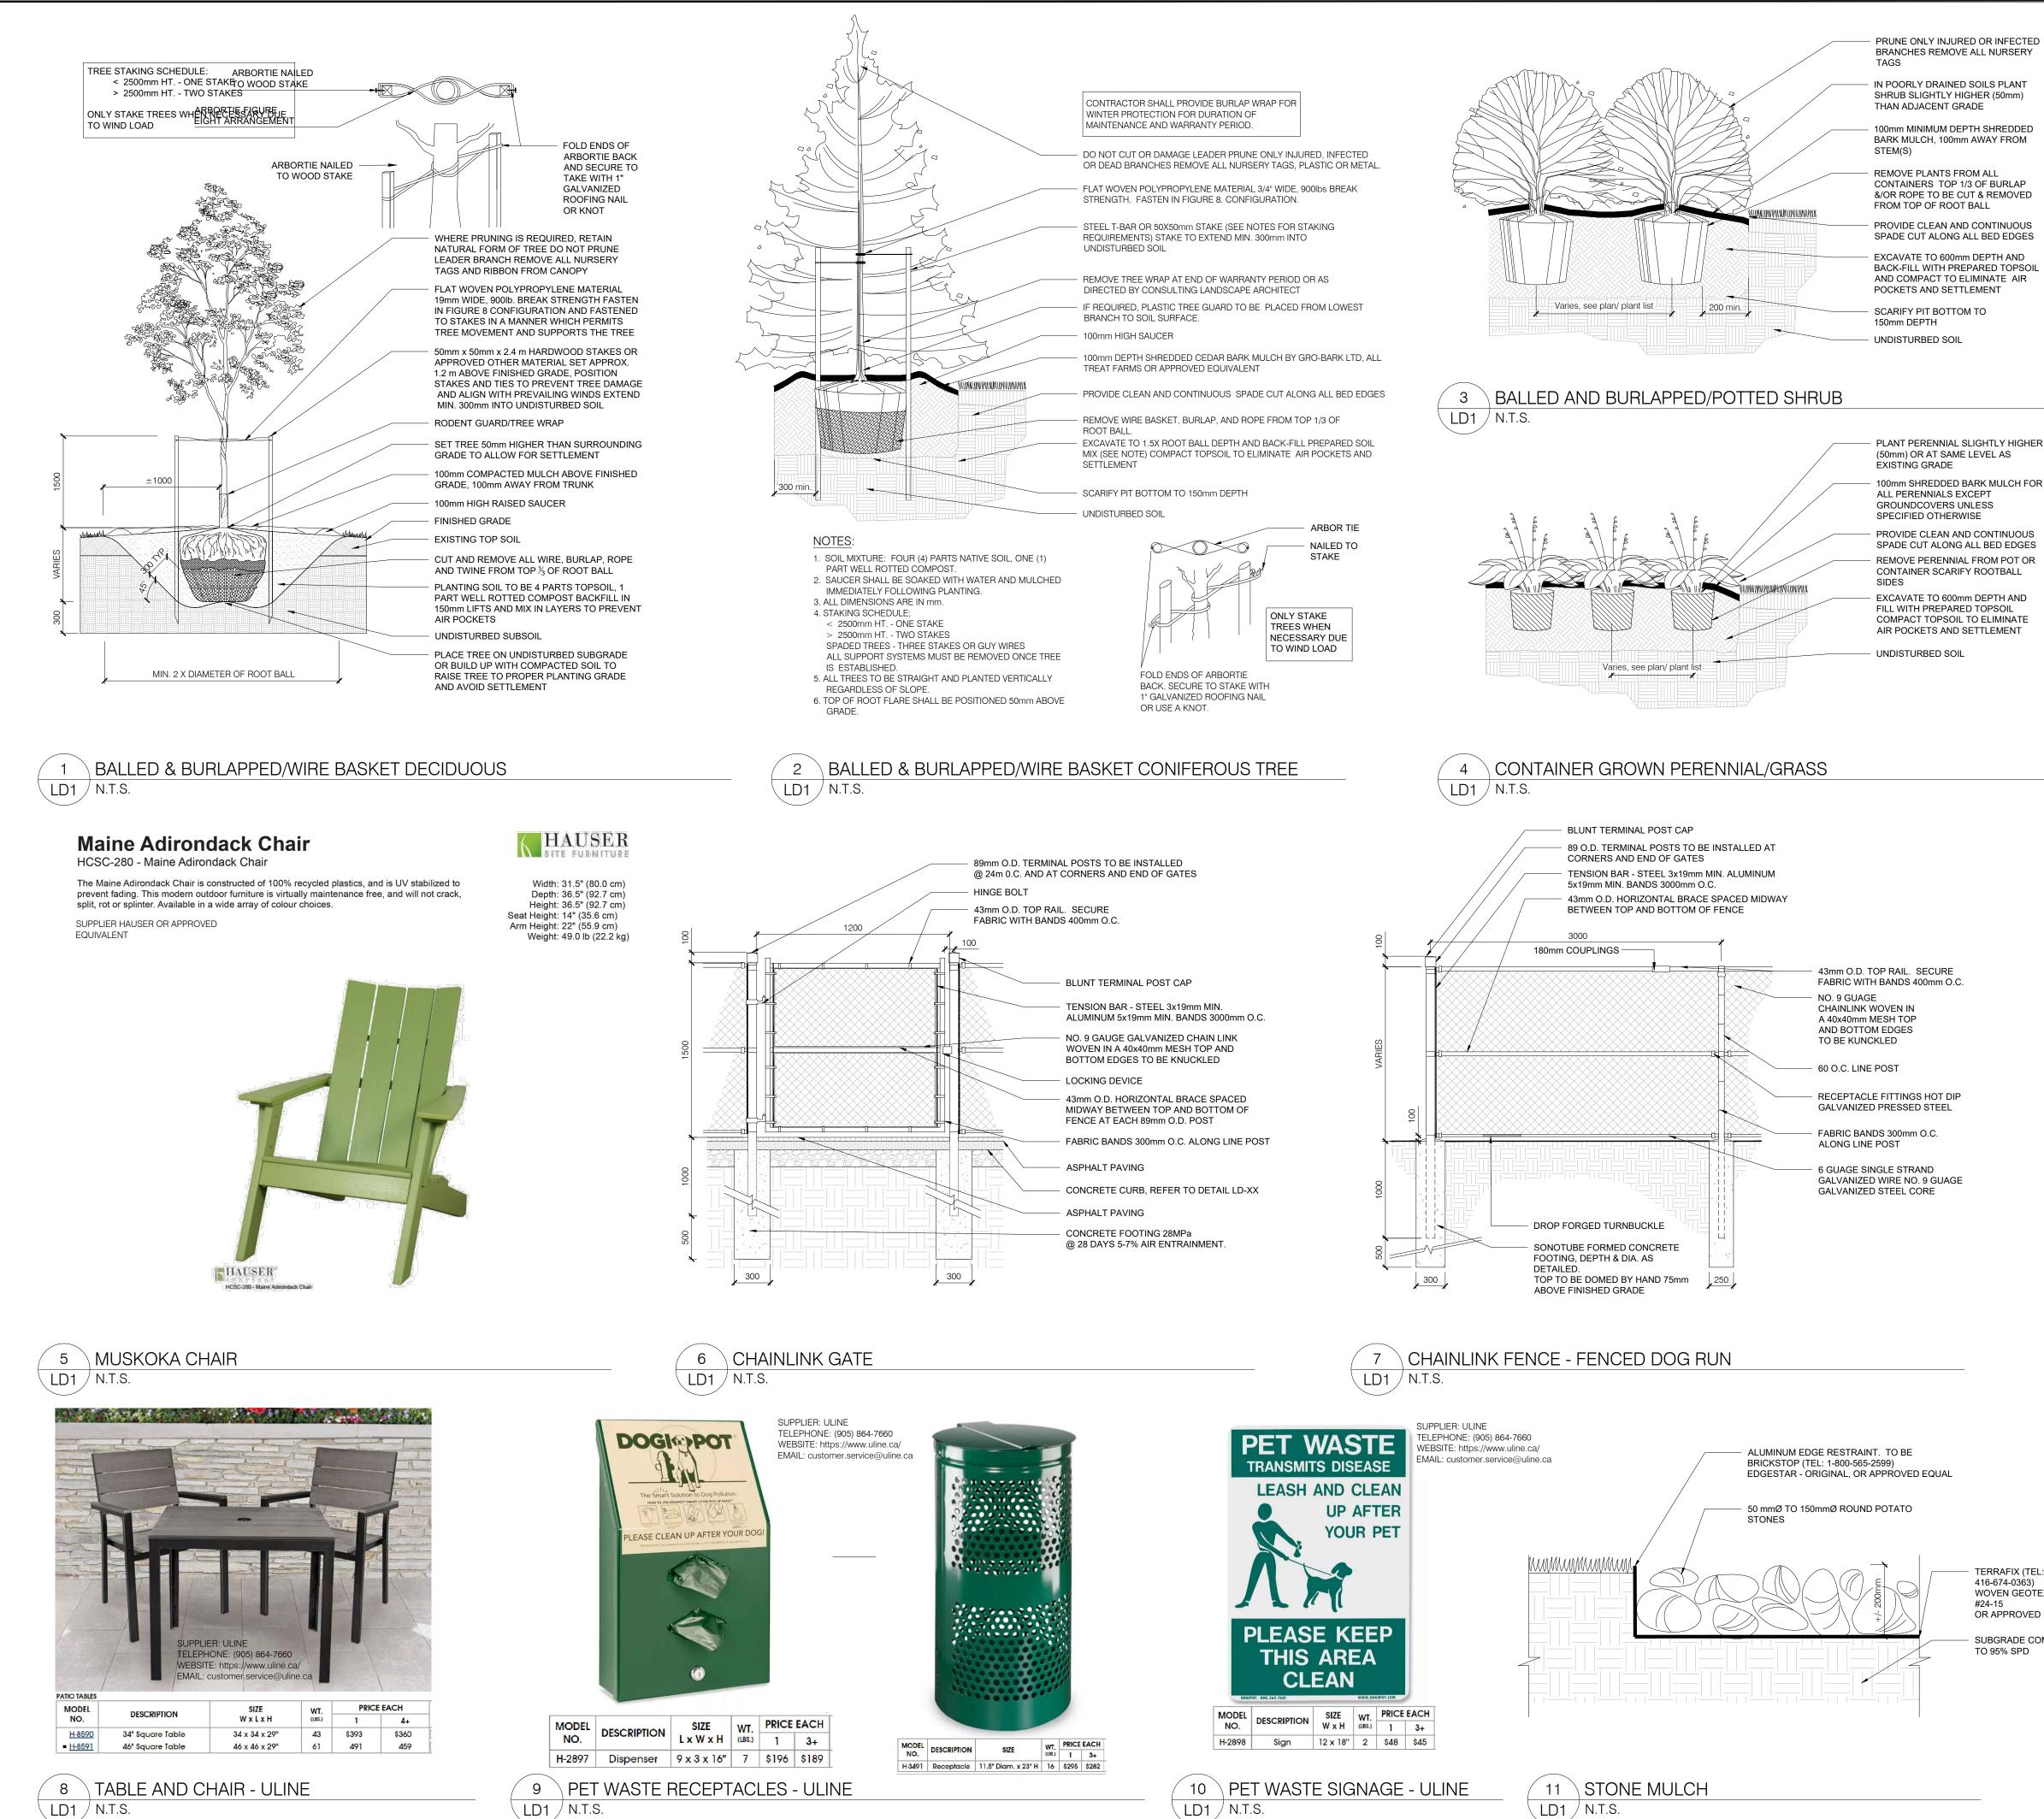

|                                                                         |                                                                     | 1.4%                                                                  |                                      |                                     |
| -                                 |                                |      |                                                                       |                                                                         |                                                                     | 32.1%                                                                 |                                      |                                     |







(50mm) OR AT SAME LEVEL AS EXISTING GRADE 100mm SHREDDED BARK MULCH FOR ALL PERENNIALS EXCEPT GROUNDCOVERS UNLESS SPECIFIED OTHERWISE PROVIDE CLEAN AND CONTINUOUS CONTAINER SCARIFY ROOTBALL EXCAVATE TO 600mm DEPTH AND FILL WITH PREPARED TOPSOIL AIR POCKETS AND SETTLEMENT





### BRANCHES REMOVE ALL NURSERY

### IN POORLY DRAINED SOILS PLANT

100mm MINIMUM DEPTH SHREDDED

&/OR ROPE TO BE CUT & REMOVED

SPADE CUT ALONG ALL BED EDGES

BACK-FILL WITH PREPARED TOPSOIL AND COMPACT TO ELIMINATE AIR

PLANT PERENNIAL SLIGHTLY HIGHER

SPADE CUT ALONG ALL BED EDGES REMOVE PERENNIAL FROM POT OR

COMPACT TOPSOIL TO ELIMINATE

TERRAFIX (TEL

416-674-0363) WOVEN GEOTEXTILE

TO 95% SPD

OR APPROVED EQUAL

#24-15

GENERAL NOTES

- Any ambiguity in the drawings, specifications or details are to be re