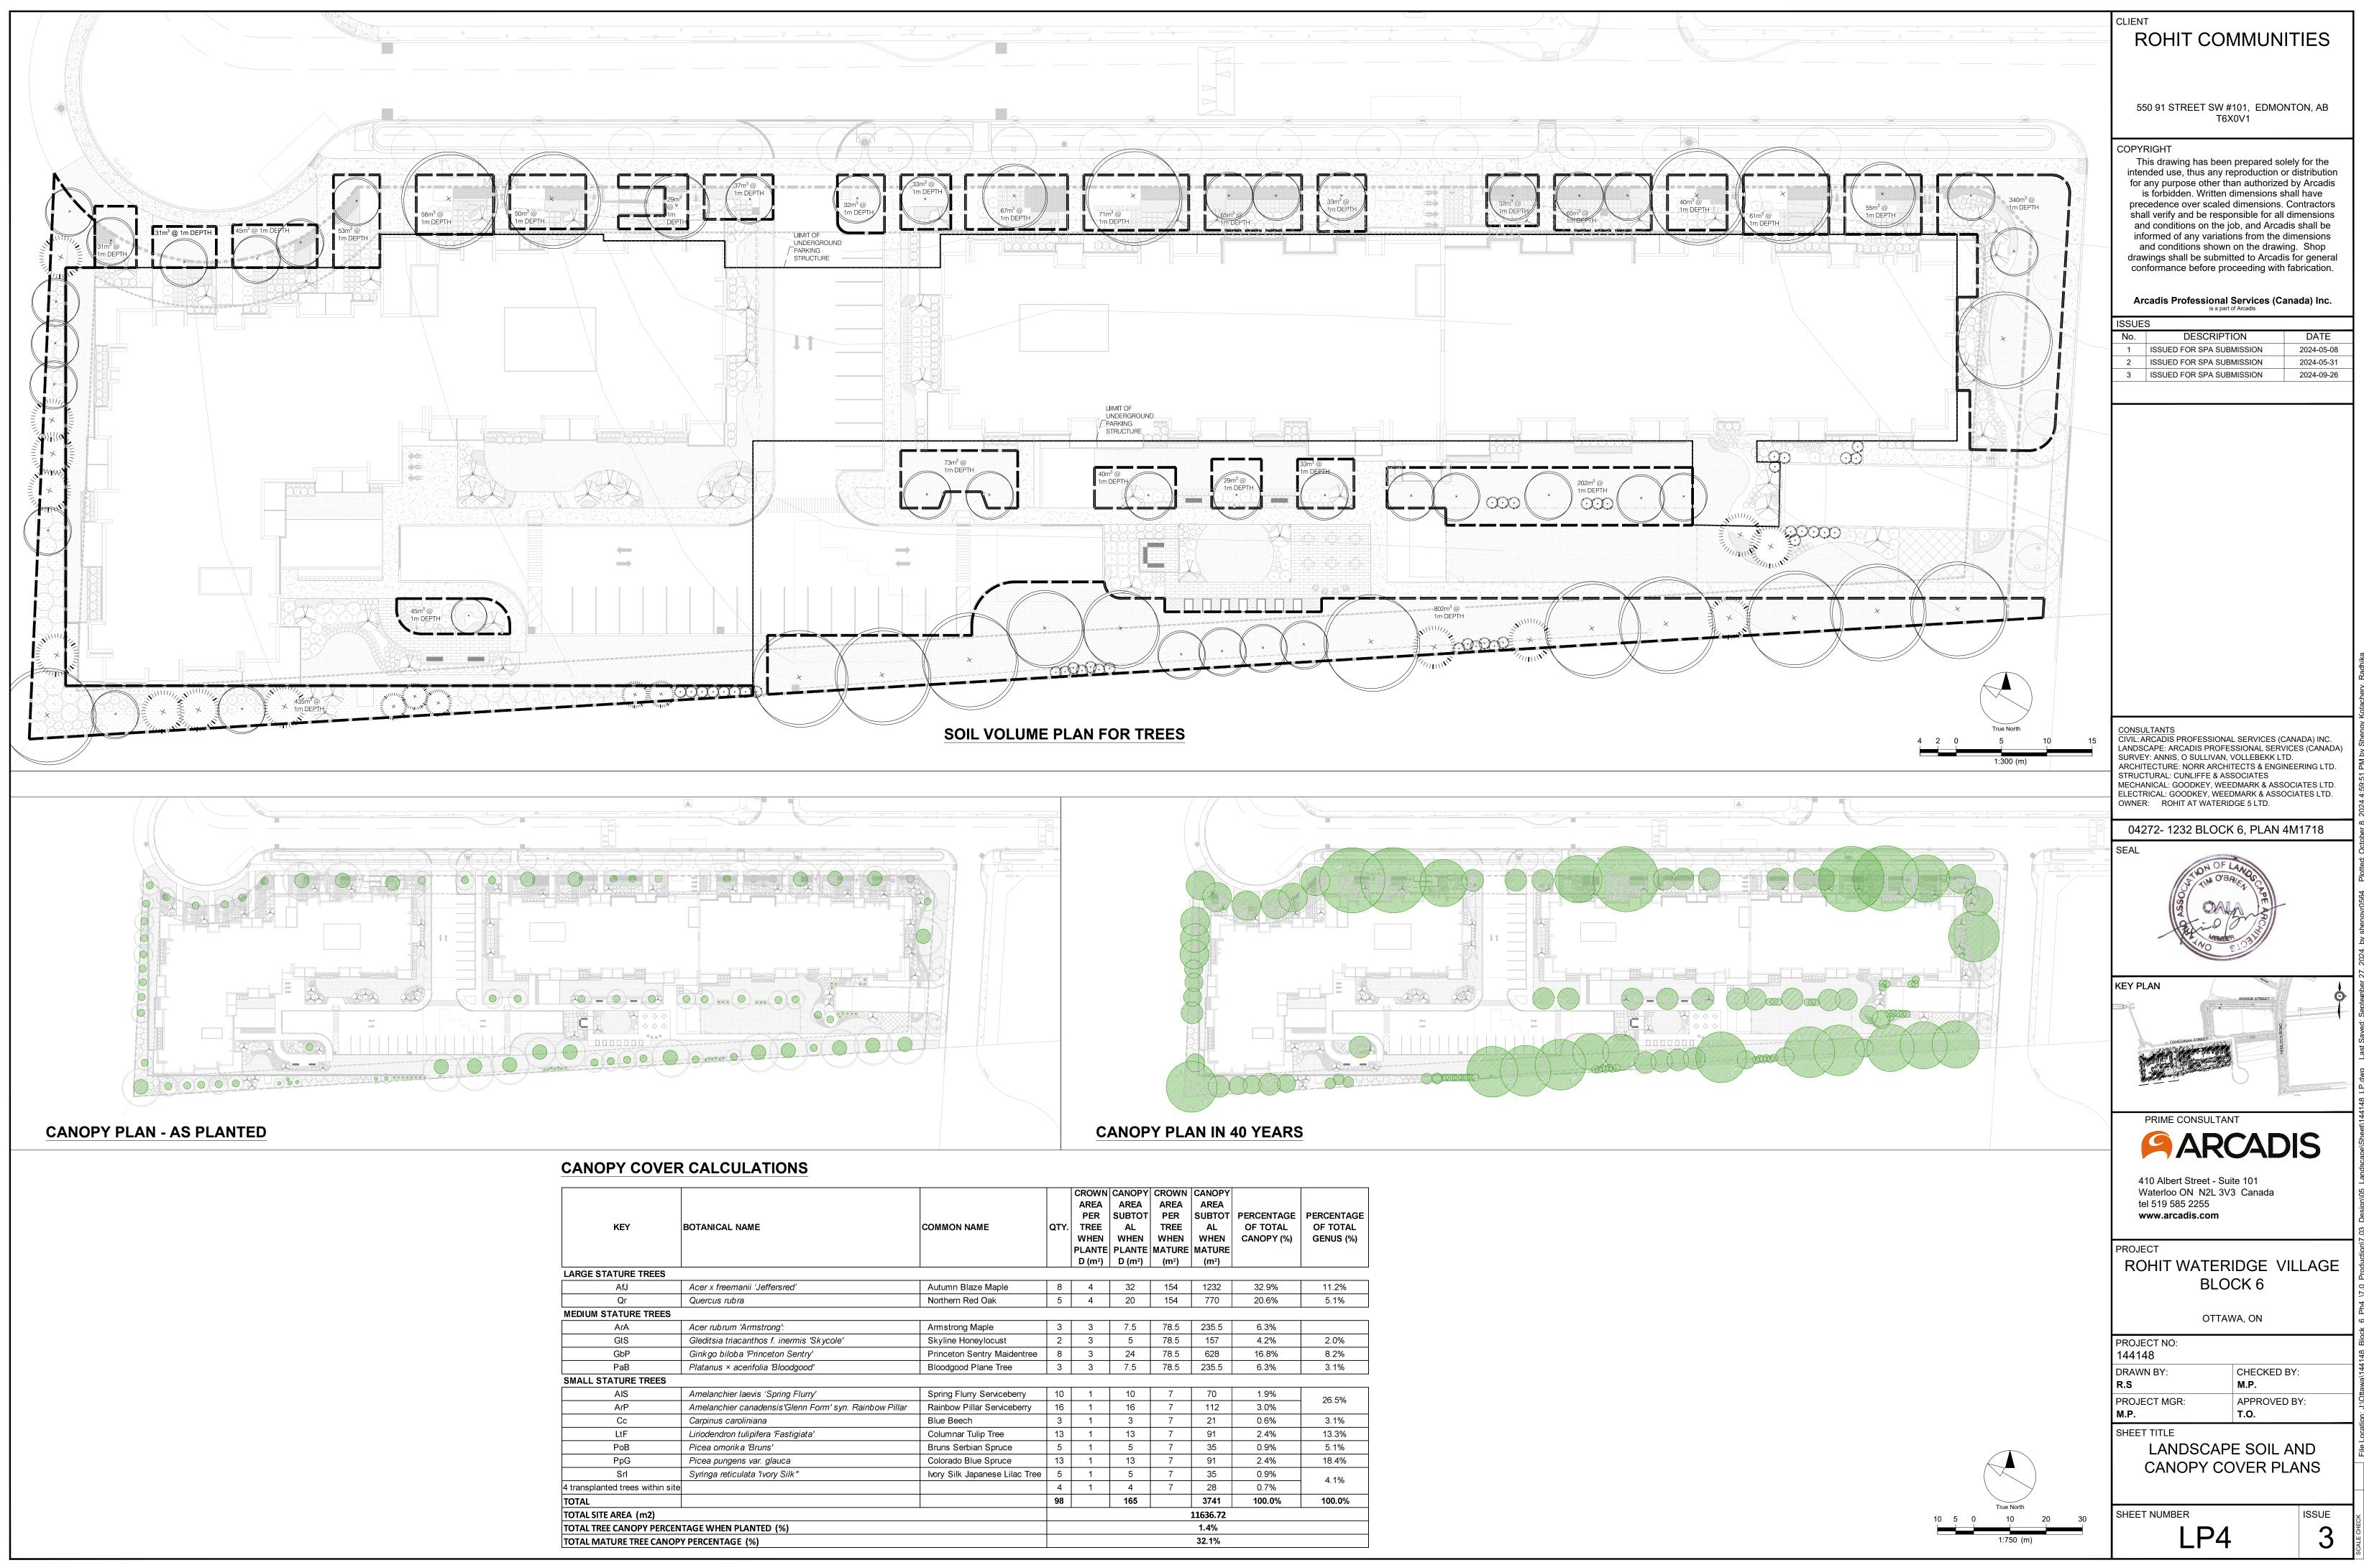

| Street - Sui<br>N N2L 3V<br>2255<br>is.com<br>/ATER<br>BLO<br>OTTAV  | CAC<br>CAC<br>te 101<br>3 Canada<br>IDGE<br>CK 6<br>VA, ON<br>CHECKEI<br>M.P.<br>APPROVE<br>T.O.<br>AN BU |               | AGE<br>ING C |





|                                   | COMMON NAME                    | QTY. | CROWN<br>AREA<br>PER<br>TREE<br>WHEN<br>PLANTE<br>D (m <sup>2</sup> ) | CANOPY<br>AREA<br>SUBTOT<br>AL<br>WHEN<br>PLANTE<br>D (m <sup>2</sup> ) | CROWN<br>AREA<br>PER<br>TREE<br>WHEN<br>MATURE<br>(m <sup>2</sup> ) | CANOPY<br>AREA<br>SUBTOT<br>AL<br>WHEN<br>MATURE<br>(m <sup>2</sup> ) | PERCENTAGE<br>OF TOTAL<br>CANOPY (%) | PERCENTAGE<br>OF TOTAL<br>GENUS (%) |
|-----------------------------------|--------------------------------|------|-----------------------------------------------------------------------|-------------------------------------------------------------------------|---------------------------------------------------------------------|--------------------------------------------------------------