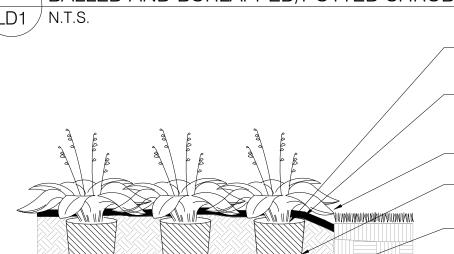

|                                                                         |                                                                     | 1.4%                                                                  |                                      |                                     |
| -                                 |                                |      |                                                                       |                                                                         |                                                                     | 32.1%                                                                 |                                      |                                     |







(50mm) OR AT SAME LEVEL AS EXISTING GRADE 100mm SHREDDED BARK MULCH FOR ALL PERENNIALS EXCEPT GROUNDCOVERS UNLESS SPECIFIED OTHERWISE PROVIDE CLEAN AND CONTINUOUS CONTAINER SCARIFY ROOTBALL EXCAVATE TO 600mm DEPTH AND FILL WITH PREPARED TOPSOIL AIR POCKETS AND SETTLEMENT





### BRANCHES REMOVE ALL NURSERY

### IN POORLY DRAINED SOILS PLANT

100mm MINIMUM DEPTH SHREDDED

&/OR ROPE TO BE CUT & REMOVED

SPADE CUT ALONG ALL BED EDGES

BACK-FILL WITH PREPARED TOPSOIL AND COMPACT TO ELIMINATE AIR

PLANT PERENNIAL SLIGHTLY HIGHER

SPADE CUT ALONG ALL BED EDGES REMOVE PERENNIAL FROM POT OR

COMPACT TOPSOIL TO ELIMINATE

TERRAFIX (TEL

416-674-0363) WOVEN GEOTEXTILE

TO 95% SPD

OR APPROVED EQUAL

#24-15

GENERAL NOTES

- Any ambiguity in the drawings, specifications or details are to be report