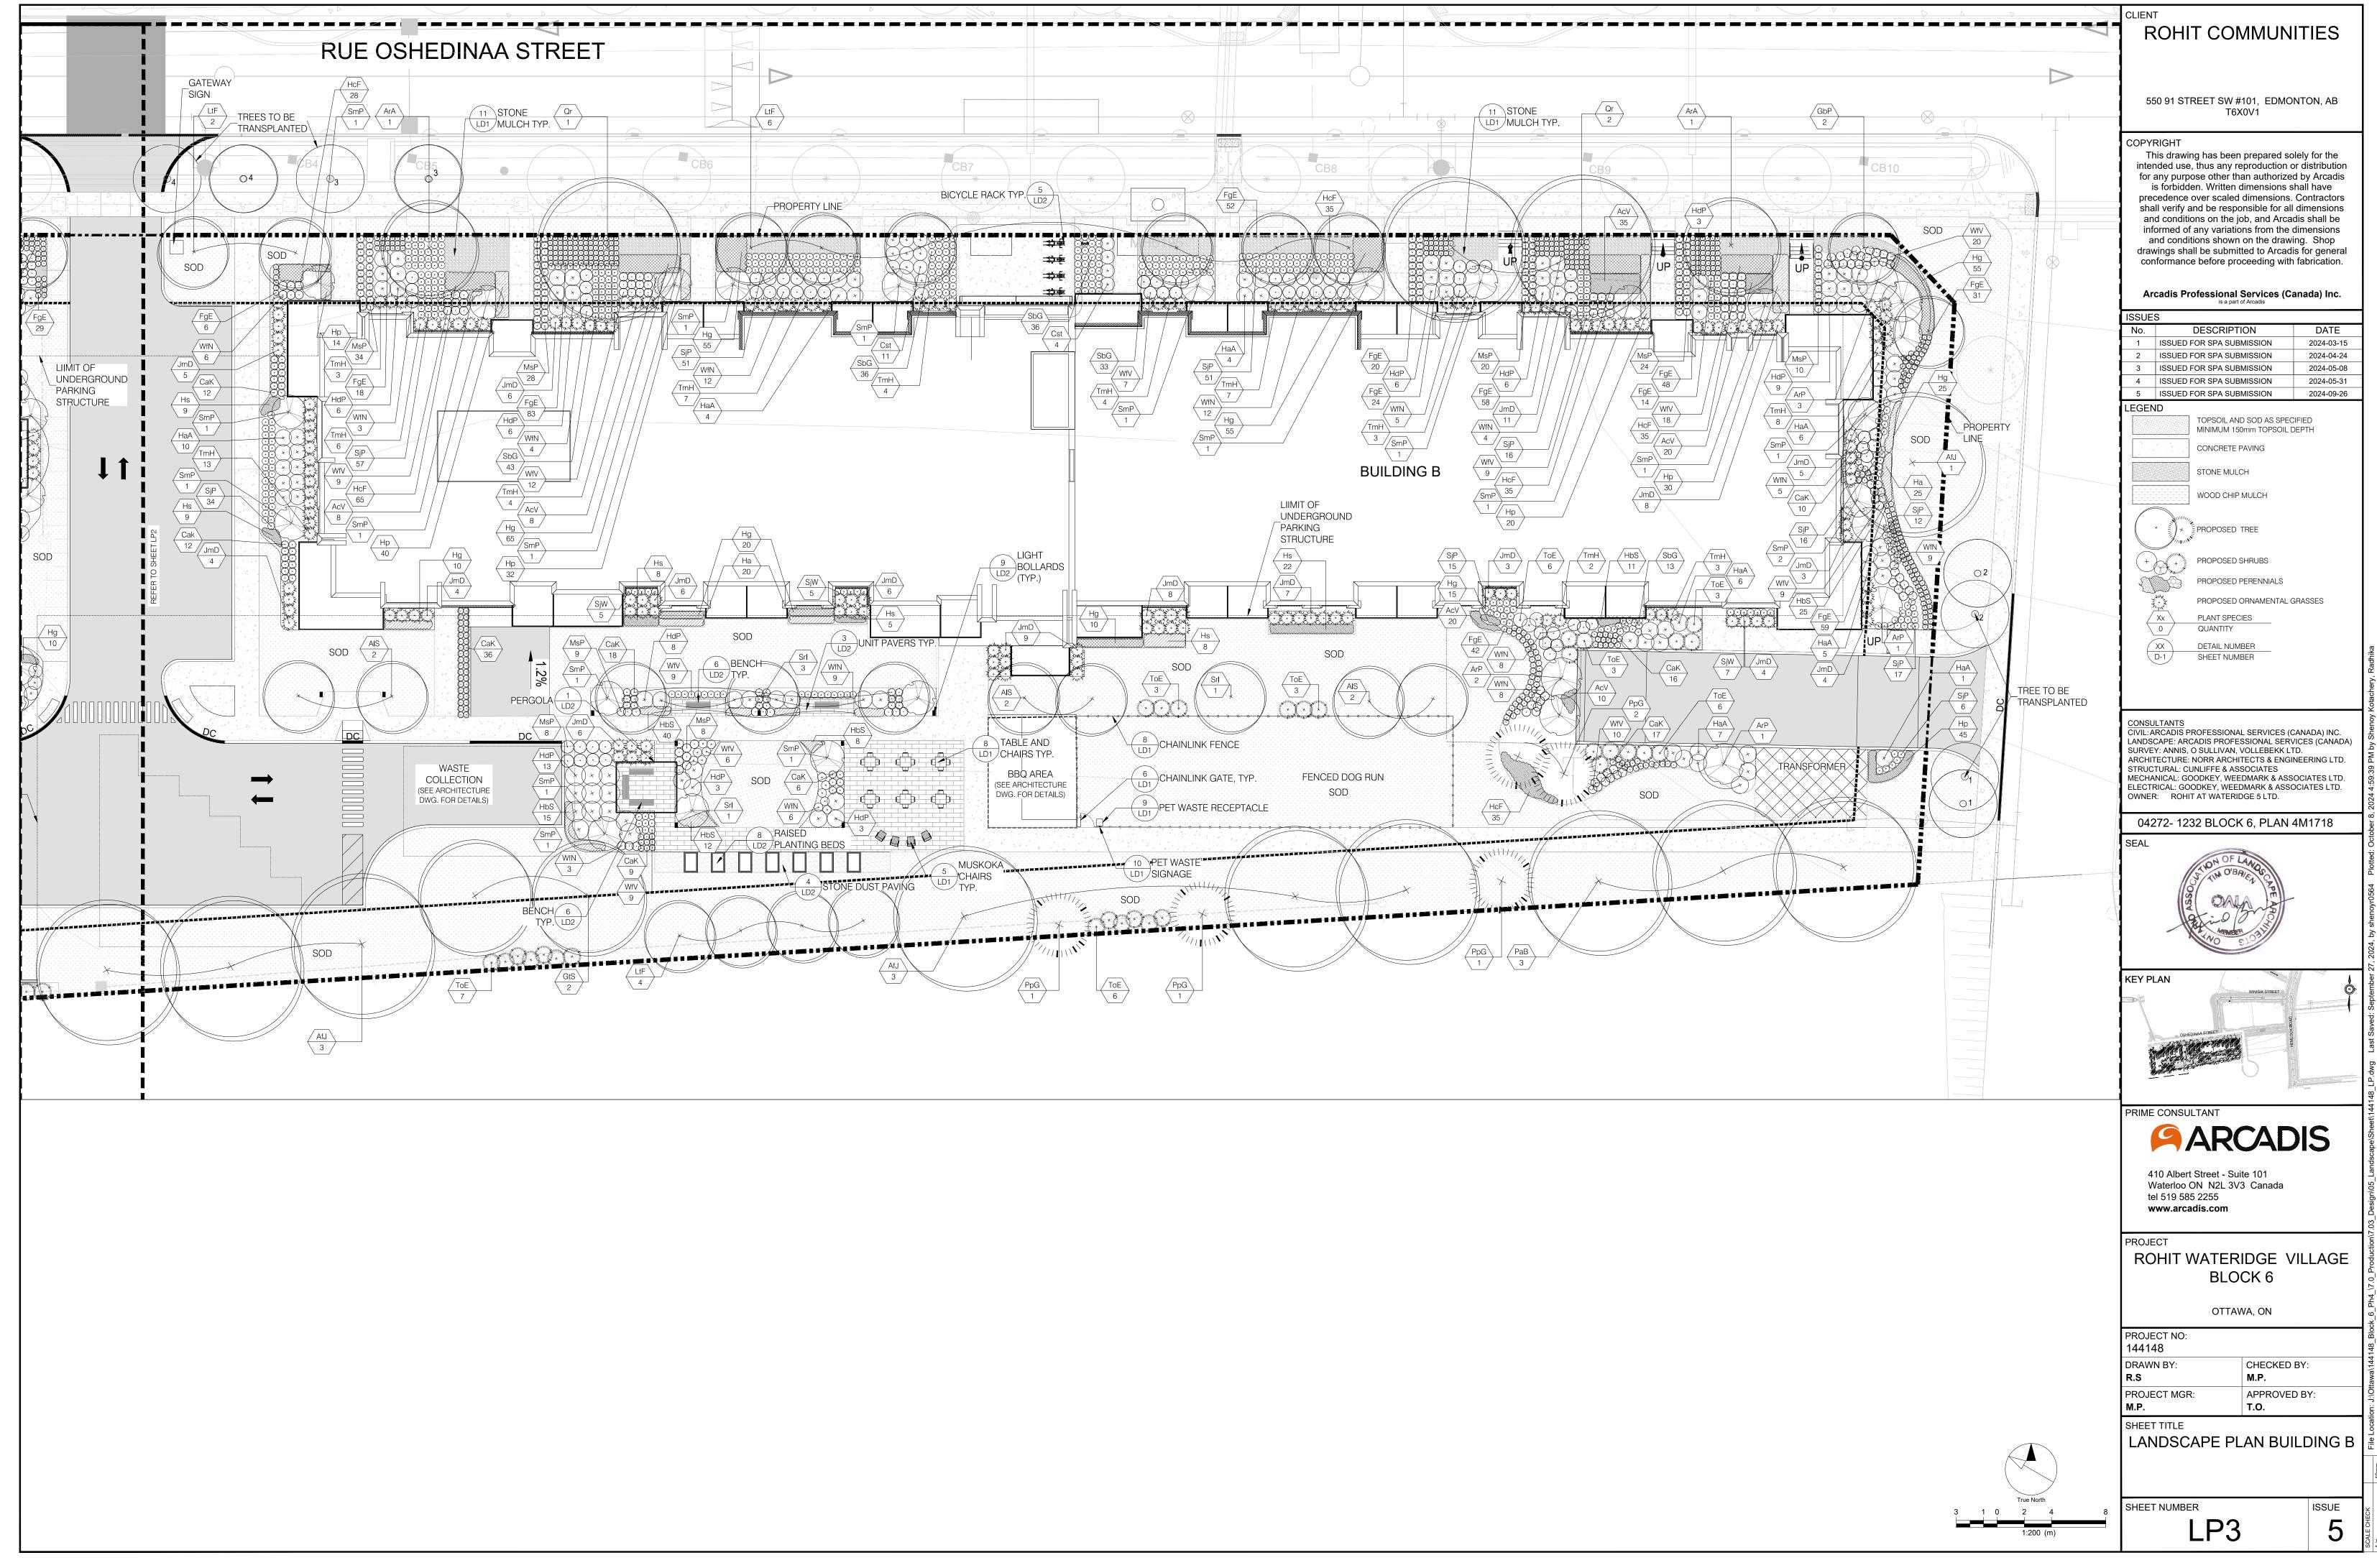

| Street - Sui<br>N N2L 3V<br>2255<br>is.com<br>/ATER<br>BLO<br>OTTAV  | CAC<br>CAC<br>te 101<br>3 Canada<br>IDGE<br>CK 6<br>VA, ON<br>CHECKEI<br>M.P.<br>APPROVE<br>T.O.<br>AN BU |               | AGE<br>ING C |





|                                   | COMMON NAME                    | QTY. | CROWN<br>AREA<br>PER<br>TREE<br>WHEN<br>PLANTE<br>D (m <sup>2</sup> ) | CANOPY<br>AREA<br>SUBTOT<br>AL<br>WHEN<br>PLANTE<br>D (m <sup>2</sup> ) | CROWN<br>AREA<br>PER<br>TREE<br>WHEN<br>MATURE<br>(m <sup>2</sup> ) | CANOPY<br>AREA<br>SUBTOT<br>AL<br>WHEN<br>MATURE<br>(m <sup>2</sup> ) | PERCENTAGE<br>OF TOTAL<br>CANOPY (%) | PERCENTAGE<br>OF TOTAL<br>GENUS (%) |
|-----------------------------------|--------------------------------|------|-----------------------------------------------------------------------|-------------------------------------------------------------------------|---------------------------------------------------------------------|------------------------------------------------------------