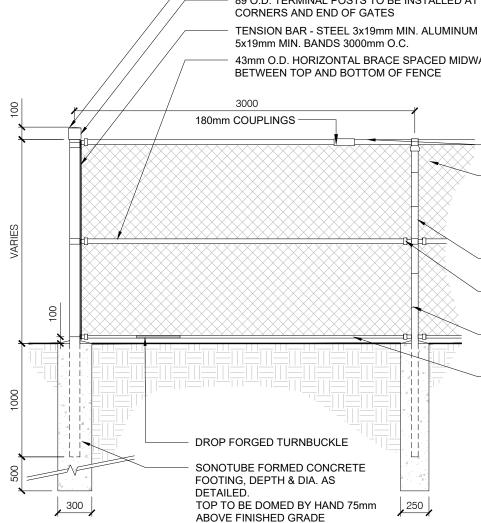

|                                     |
| -                                 |                                |      |                                                                       |                                                                         |                                                                     | 32.1%                                                                 |                                      |                                     |







(50mm) OR AT SAME LEVEL AS EXISTING GRADE 100mm SHREDDED BARK MULCH FOR ALL PERENNIALS EXCEPT GROUNDCOVERS UNLESS SPECIFIED OTHERWISE PROVIDE CLEAN AND CONTINUOUS CONTAINER SCARIFY ROOTBALL EXCAVATE TO 600mm DEPTH AND FILL WITH PREPARED TOPSOIL AIR POCKETS AND SETTLEMENT





### BRANCHES REMOVE ALL NURSERY

### IN POORLY DRAINED SOILS PLANT

100mm MINIMUM DEPTH SHREDDED

&/OR ROPE TO BE CUT & REMOVED

SPADE CUT ALONG ALL BED EDGES

BACK-FILL WITH PREPARED TOPSOIL AND COMPACT TO ELIMINATE AIR

PLANT PERENNIAL SLIGHTLY HIGHER

SPADE CUT ALONG ALL BED EDGES REMOVE PERENNIAL FROM POT OR

COMPACT TOPSOIL TO ELIMINATE

TERRAFIX (TEL

416-674-0363) WOVEN GEOTEXTILE

TO 95% SPD

OR APPROVED EQUAL

#24-15

GENERAL NOTES

- Any ambiguity in the drawings, specifications or details are to be reported to the Landscape Architect for direction. These drawings shall not be used for construction unless stamped and signed by the Landscape Architect. The Contractor is not to proceed in uncertainty. The limits of work are to be clearly understood by the Contractor prior to an