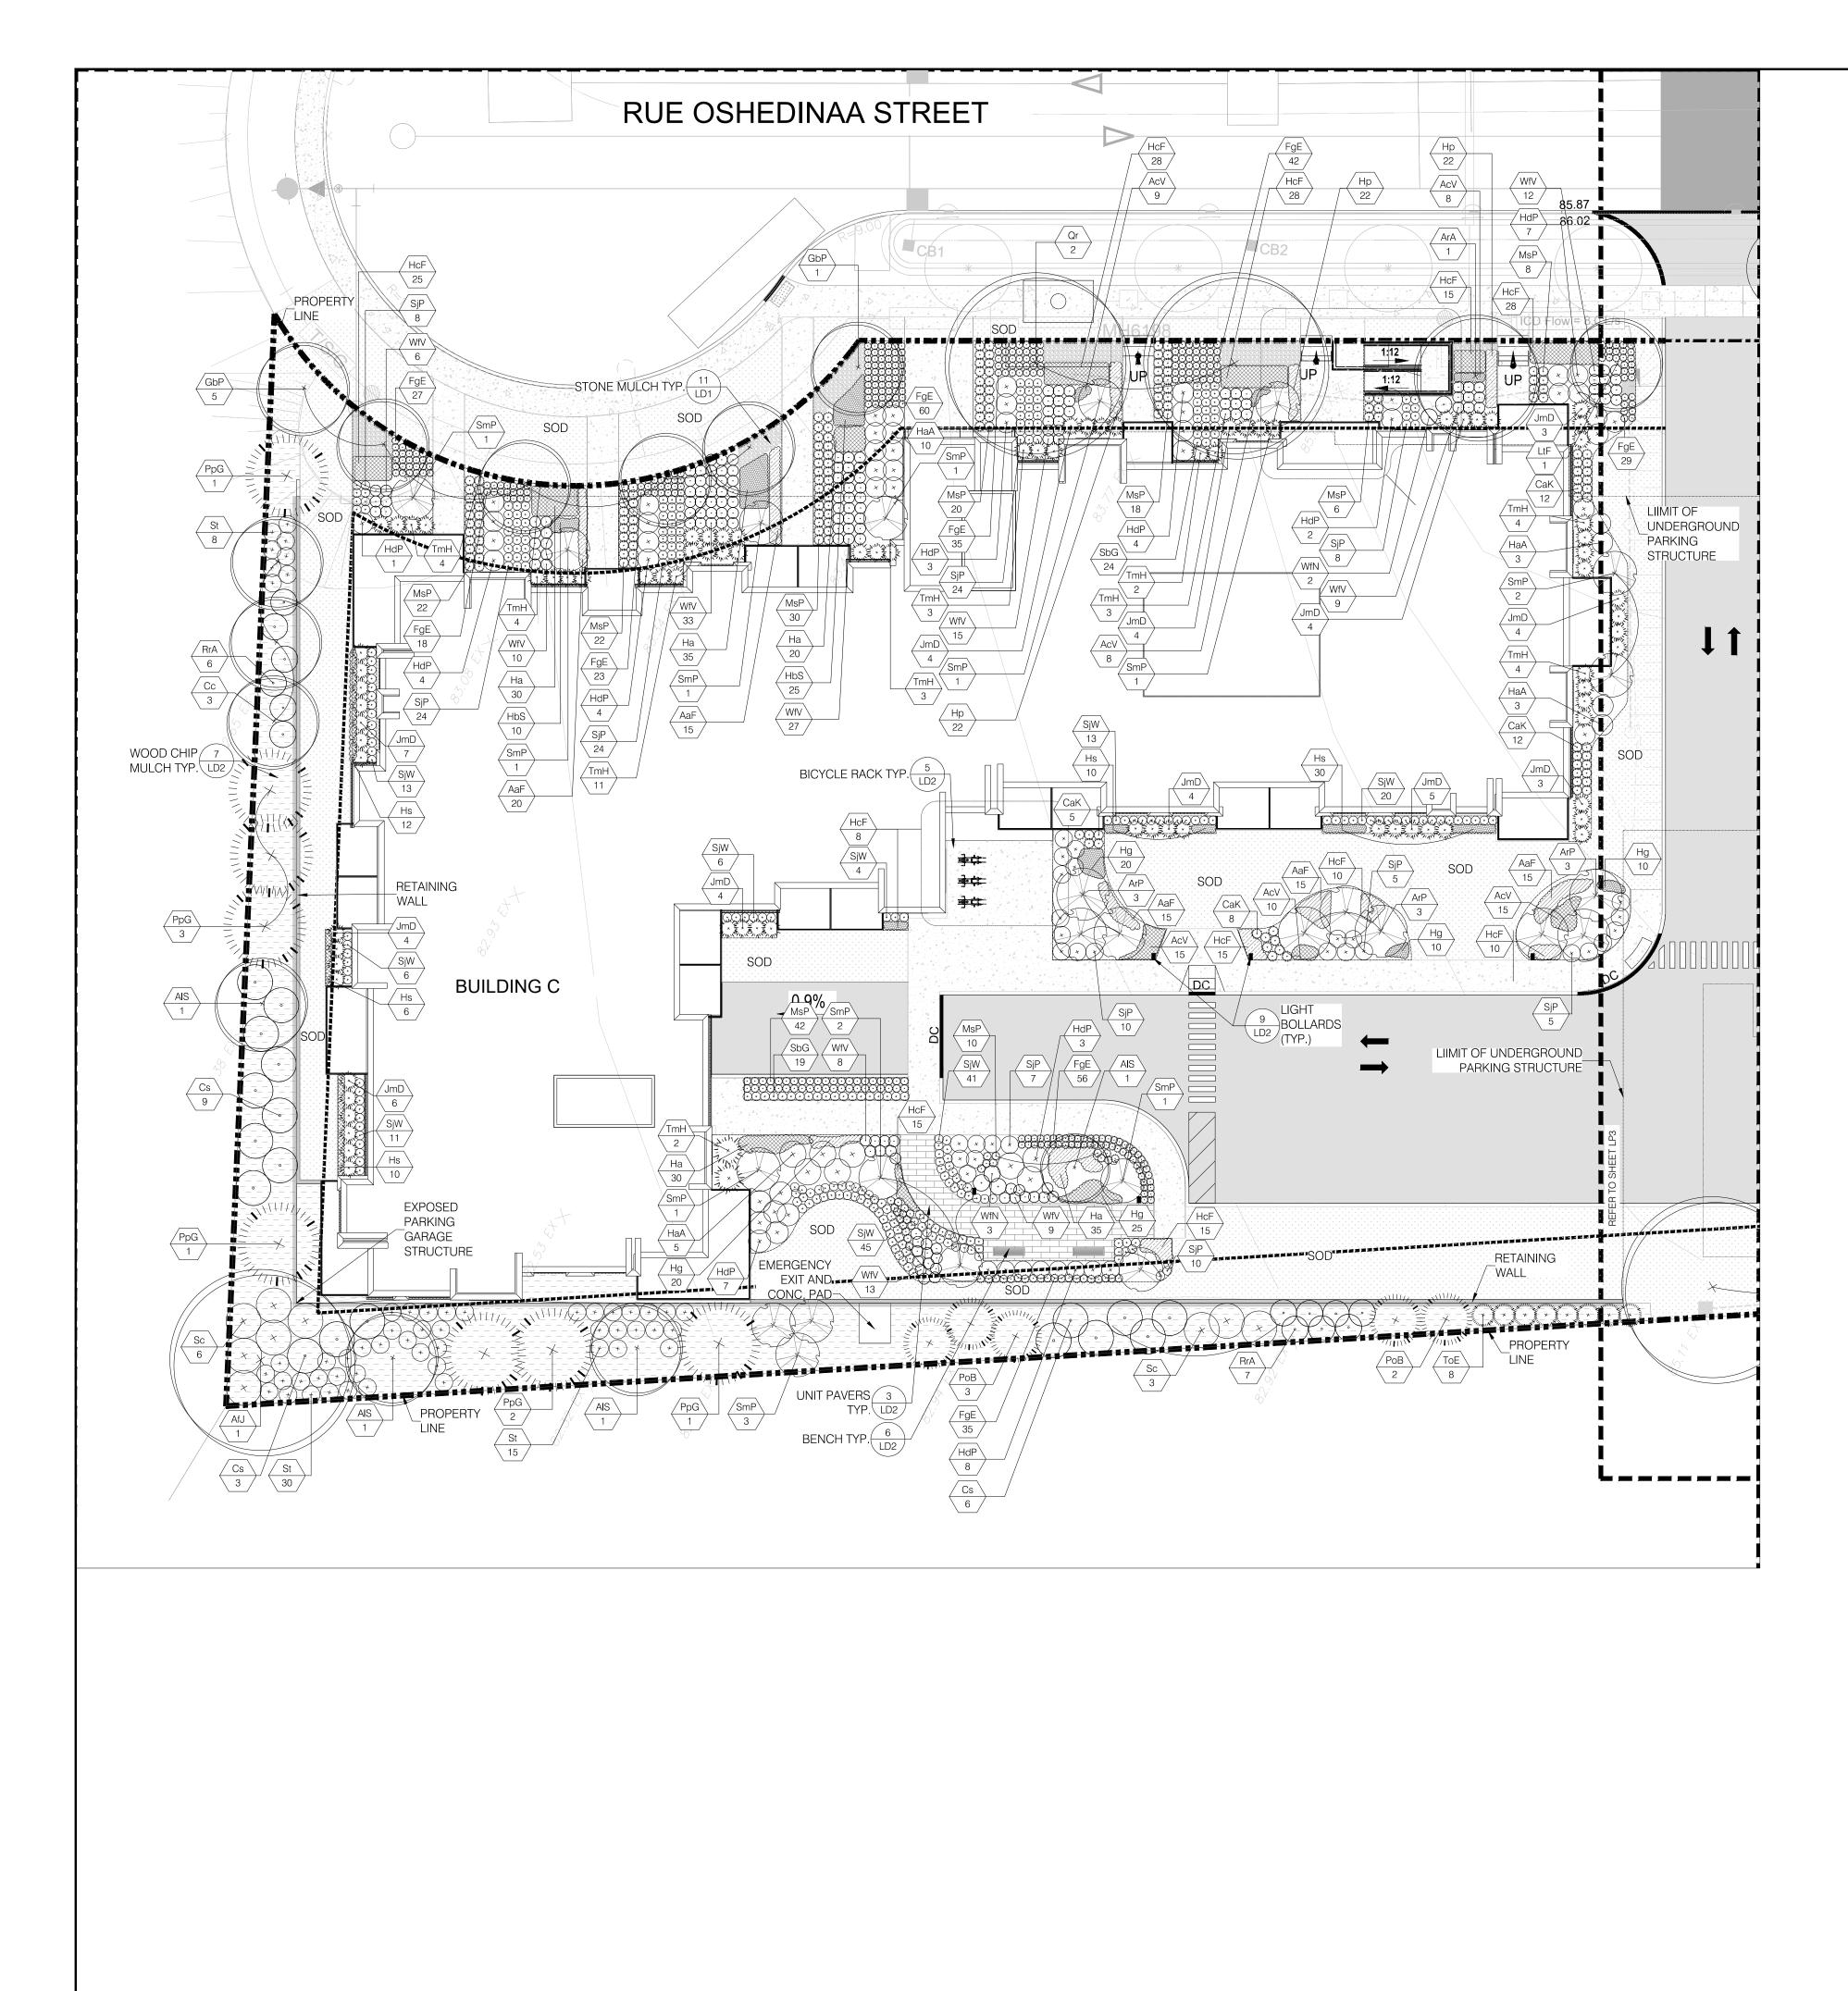

| 1 Gal. | 0.5 | Private |
| HbS      | 146   | Heuchera X 'Berry Smoothie'              | Berry Smoothie Cora Bell         | 1 Gal. | 0.5 | Private |
| HcF      | 430   | Heuchera X 'Cajun Fire'                  | Cajun Fire Cora Bell             | 1 Gal. | 0.5 | Private |
| Hg       | 395   | Heuchera X 'Guacamole'                   | Guacamole Cora Bell              | 1 Gal. | 0.5 | Private |
| Hs       | 129   | Hemerocallis 'Steffa de Oro'             | Stella de Oro Daylily            | 1 Gal. | 0.5 | Private |
| MsP      | 319   | Miscanthus sinensis Purpurascens'        | Flame Grass                      | 1 Gal. | 0.5 | Private |
| TOTAL:   | 3060  |                                          |                                  |        |     |         |



# ROHIT COMMUNITIES

550 91 STREET SW #101, EDMONTON, AB T6X0V1

| 1       ISSUED FOR SPA SUBMISSION       2024-03-15         2       ISSUED FOR SPA SUBMISSION       2024-04-24         3       ISSUED FOR SPA SUBMISSION       2024-06-26         4       ISSUED FOR SPA SUBMISSION       2024-06-26         1       WOOD CHIP MULCH       ISSUED FOR SPA SUBMISSION       2024-06-26         1       OCONCULTANTS       PROPOSED TREE       PROPOSED ORNAMENTAL GRASSES         1       NALL TANTS       PROPOSED ORNAMENTAL GRASSES       PLANT SPECIES         2       PLANT SPECIES       OCULATION       SECONTECTION         2       ALCHITECTURE RARCHTECTS & ROUBLEERING LTD.       STRUCTRAL COUNTRY ON SECOLATES LTD.         2