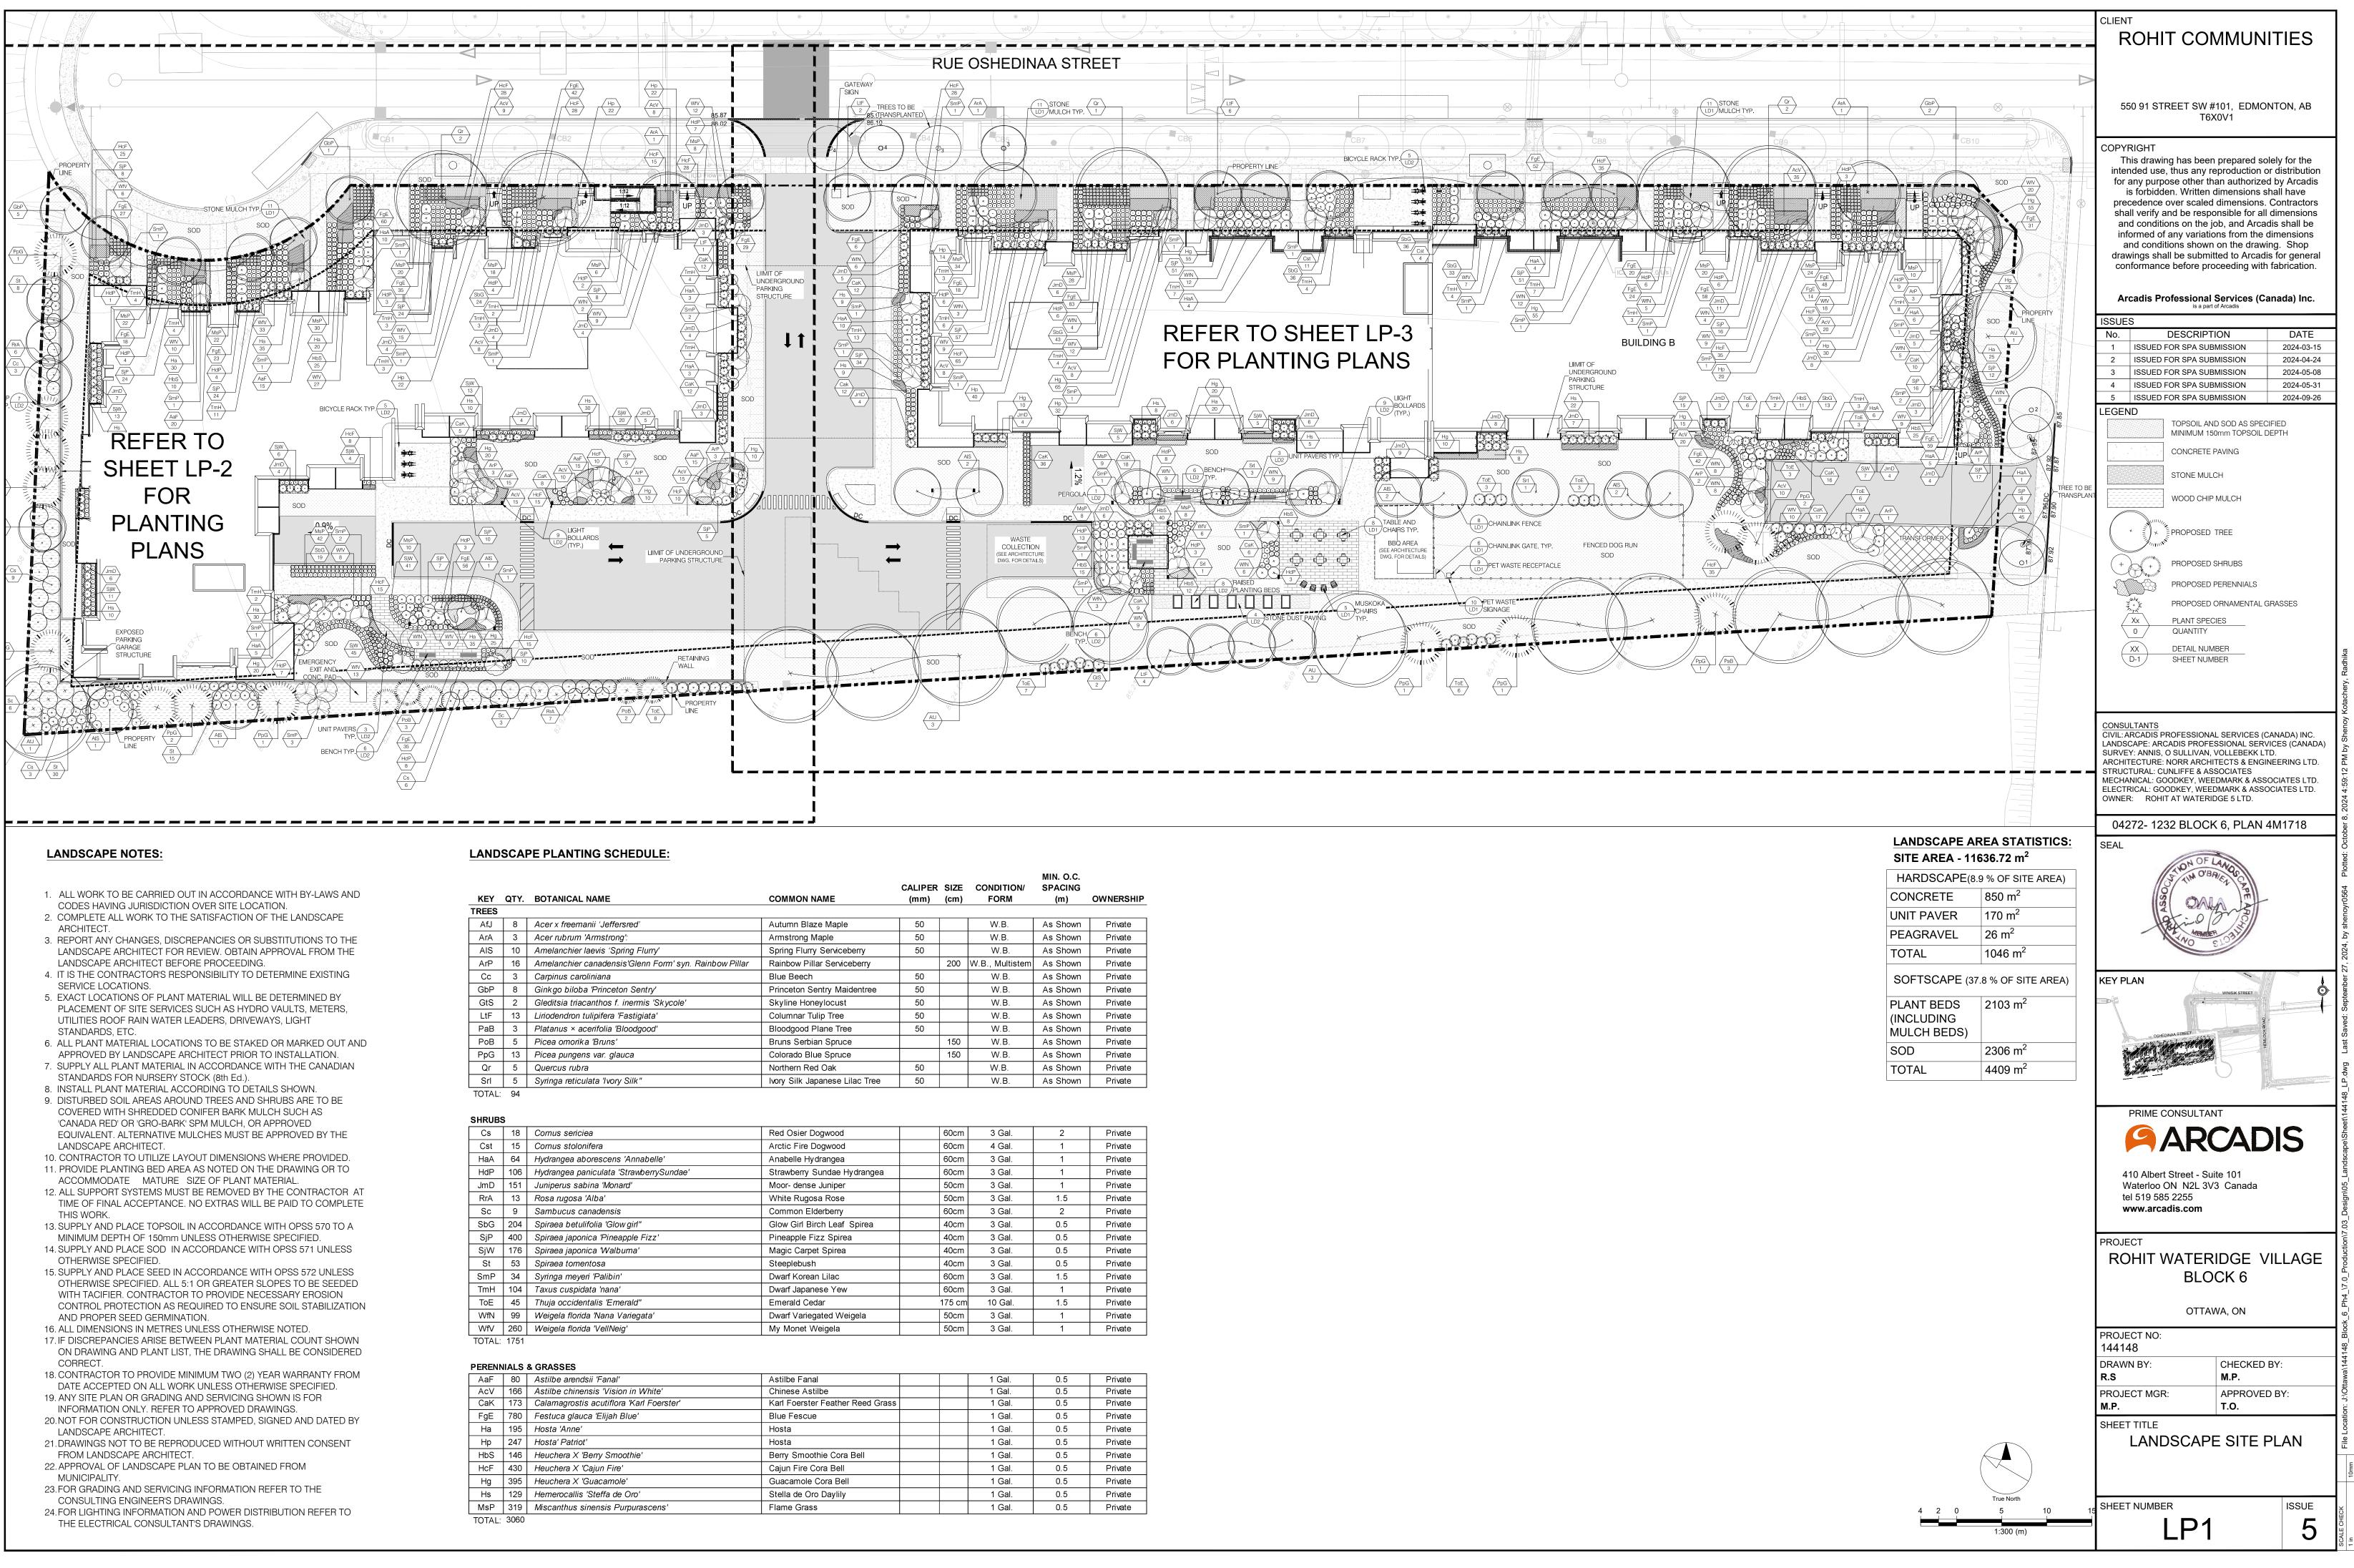

|       |      |                                                        |                                | CALIPER | SIZE | CONDITION/      | MIN. O.C.<br>SPACING |           |
|-------|------|--------------------------------------------------------|--------------------------------|---------|------|-----------------|----------------------|-----------|
| KEY   | QTY. | BOTANICAL NAME                                         | COMMON NAME                    | (mm)    | (cm) | FORM            | (m)                  | OWNERSHIP |
| TREES |      |                                                        |                                |         |      |                 |                      |           |
| AfJ   | 8    | Acer x freemanii 'Jeffersred'                          | Autumn Blaze Maple             | 50      |      | W.B.            | As Shown             | Private   |
| ArA   | 3    | Acer rubrum 'Armstrong':                               | Armstrong Maple                | 50      |      | W.B.            | As Shown             | Private   |
| AIS   | 10   | Amelanchier laevis 'Spring Flurry'                     | Spring Flurry Serviceberry     | 50      |      | W.B.            | As Shown             | Private   |
| ArP   | 16   | Amelanchier canadensis'Glenn Form' syn. Rainbow Pillar | Rainbow Pillar Serviceberry    |         | 200  | W.B., Multistem | As Shown             | Private   |
| Сс    | 3    | Carpinus caroliniana                                   | Blue Beech                     | 50      |      | W.B.            | As Shown             | Private   |
| GbP   | 8    | Ginkgo biloba 'Princeton Sentry'                       | Princeton Sentry Maidentree    | 50      |      | W.B.            | As Shown             | Private   |
| GtS   | 2    | Gleditsia triacanthos f. inermis 'Skycole'             | Skyline Honeylocust            | 50      |      | W.B.            | As Shown             | Private   |
| LtF   | 13   | Liriodendron tulipifera 'Fastigiata'                   | Columnar Tulip Tree            | 50      |      | W.B.            | As Shown             | Private   |
| PaB   | 3    | Platanus × acerifolia 'Bloodgood'                      | Bloodgood Plane Tree           | 50      |      | W.B.            | As Shown             | Private   |
| PoB   | 5    | Picea omorika 'Bruns'                                  | Bruns Serbian Spruce           |         | 150  | W.B.            | As Shown             | Private   |
| PpG   | 13   | Picea pungens var. glauca                              | Colorado Blue Spruce           |         | 150  | W.B.            | As Shown             | Private   |
| Qr    | 5    | Quercus rubra                                          | Northern Red Oak               | 50      |      | W.B.            | As Shown             | Private   |
| Srl   | 5    | Syringa reticulata 'Ivory Silk"                        | Ivory Silk Japanese Lilac Tree | 50      |      | W.B.            | As Shown             | Private   |

| SHKOR  | 5    |                                         |                             |        |         |     |         |
|--------|------|-----------------------------------------|-----------------------------|--------|---------|-----|---------|
| Cs     | 18   | Cornus sericiea                         | Red Osier Dogwood           | 60cm   | 3 Gal.  | 2   | Private |
| Cst    | 15   | Cornus stolonifera                      | Arctic Fire Dogwood         | 60cm   | 4 Gal.  | 1   | Private |
| HaA    | 64   | Hydrangea aborescens 'Annabelle'        | Anabelle Hydrangea          | 60cm   | 3 Gal.  | 1   | Private |
| HdP    | 106  | Hydrangea paniculata 'StrawberrySundae' | Strawberry Sundae Hydrangea | 60cm   | 3 Gal.  | 1   | Private |
| JmD    | 151  | Juniperus sabina 'Monard'               | Moor- dense Juniper         | 50cm   | 3 Gal.  | 1   | Private |
| RrA    | 13   | Rosa rugosa 'Alba'                      | White Rugosa Rose           | 50cm   | 3 Gal.  | 1.5 | Private |
| Sc     | 9    | Sambucus canadensis                     | Common Elderberry           | 60cm   | 3 Gal.  | 2   | Private |
| SbG    | 204  | Spiraea betulifolia 'Glow girl"         | Glow Girl Birch Leaf Spirea | 40cm   | 3 Gal.  | 0.5 | Private |
| SjP    | 400  | Spiraea japonica 'Pineapple Fizz'       | Pineapple Fizz Spirea       | 40cm   | 3 Gal.  | 0.5 | Private |
| SjW    | 176  | Spiraea japonica 'Walbuma'              | Magic Carpet Spirea         | 40cm   | 3 Gal.  | 0.5 | Private |
| St     | 53   | Spiraea tomentosa                       | Steeplebush                 | 40cm   | 3 Gal.  | 0.5 | Private |
| SmP    | 34   | Syringa meyeri 'Palibin'                | Dwarf Korean Lilac          | 60cm   | 3 Gal.  | 1.5 | Private |
| TmH    | 104  | Taxus cuspidata 'nana'                  | Dwarf Japanese Yew          | 60cm   | 3 Gal.  | 1   | Private |
| ToE    | 45   | Thuja occidentalis 'Emerald''           | Emerald Cedar               | 175 cm | 10 Gal. | 1.5 | Private |
| WfN    | 99   | Weigela florida 'Nana Variegata'        | Dwarf Variegated Weigela    | 50cm   | 3 Gal.  | 1   | Private |
| WfV    | 260  | Weigela florida 'VellNeig'              | My Monet Weigela            | 50cm   | 3 Gal.  | 1   | Private |
| TOTAL: | 1751 |                                         | · · ·                       |        |         |     | ·       |
|        |      |                                         |                             |        |         |     |         |

| PEREININ | IIALS | a grasses                                |                                  |        |     |         |
|----------|-------|------------------------------------------|----------------------------------|--------|-----|---------|
| AaF      | 80    | Astilbe arendsii 'Fanal'                 | Astilbe Fanal                    | 1 Gal. | 0.5 | Private |
| AcV      | 166   | Astilbe chinensis 'Vision in White'      | Chinese Astilbe                  | 1 Gal. | 0.5 | Private |
| CaK      | 173   | Calamagrostis acutiflora 'Karl Foerster' | Karl Foerster Feather Reed Grass | 1 Gal. | 0.5 | Private |
| FgE      | 780   | Festuca glauca 'Elijah Blue'             | Blue Fescue                      | 1 Gal. | 0.5 | Private |
| Ha       | 195   | Hosta 'Anne'                             | Hosta                            | 1 Gal. | 0.5 | Private |
| Нр       | 247   | Hosta' Patriot'                          | Hosta                            | 1 Gal. | 0.5 | Private |
| HbS      | 146   | Heuchera X 'Berry Smoothie'              | Berry Smoothie Cora Bell         | 1 Gal. | 0.5 | Private |
| HcF      | 430   | Heuchera X 'Cajun Fire'                  | Cajun Fire Cora Bell             | 1 Gal. | 0.5 | Private |
| Hg       | 395   | Heuchera X 'Guacamole'                   | Guacamole Cora Bell              | 1 Gal. | 0.5 | Private |
| Hs       | 129   | Hemerocallis 'Steffa de Oro'             | Stella de Oro Daylily            | 1 Gal. | 0.5 | Private |
| MsP      | 319   | Miscanthus sinensis Purpurascens'        | Flame Grass                      | 1 Gal. | 0.5 | Private |
| TOTAL:   | 3060  |                                          |                                  |        |     |         |