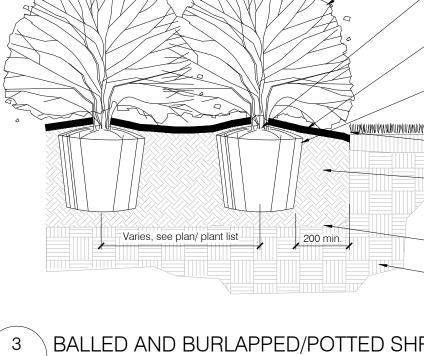

|                                                                         |                                                                     | 1.4%                                                                  |                                      |                                     |
| -                                 |                                |      |                                                                       |                                                                         |                                                                     | 32.1%                                                                 |                                      |                                     |







(50mm) OR AT SAME LEVEL AS EXISTING GRADE 100mm SHREDDED BARK MULCH FOR ALL PERENNIALS EXCEPT GROUNDCOVERS UNLESS SPECIFIED OTHERWISE PROVIDE CLEAN AND CONTINUOUS CONTAINER SCARIFY ROOTBALL EXCAVATE TO 600mm DEPTH AND FILL WITH PREPARED TOPSOIL AIR POCKETS AND SETTLEMENT





### BRANCHES REMOVE ALL NURSERY

### IN POORLY DRAINED SOILS PLANT

100mm MINIMUM DEPTH SHREDDED

&/OR ROPE TO BE CUT & REMOVED

SPADE CUT ALONG ALL BED EDGES

BACK-FILL WITH PREPARED TOPSOIL AND COMPACT TO ELIMINATE AIR

PLANT PERENNIAL SLIGHTLY HIGHER

SPADE CUT ALONG ALL BED EDGES REMOVE PERENNIAL FROM POT OR

COMPACT TOPSOIL TO ELIMINATE

TERRAFIX (TEL

416-674-0363) WOVEN GEOTEXTILE

TO 95% SPD

OR APPROVED EQUAL

#24-15

GENERAL NOTES

- Any ambiguity in the drawings, specifications or details are to be repo