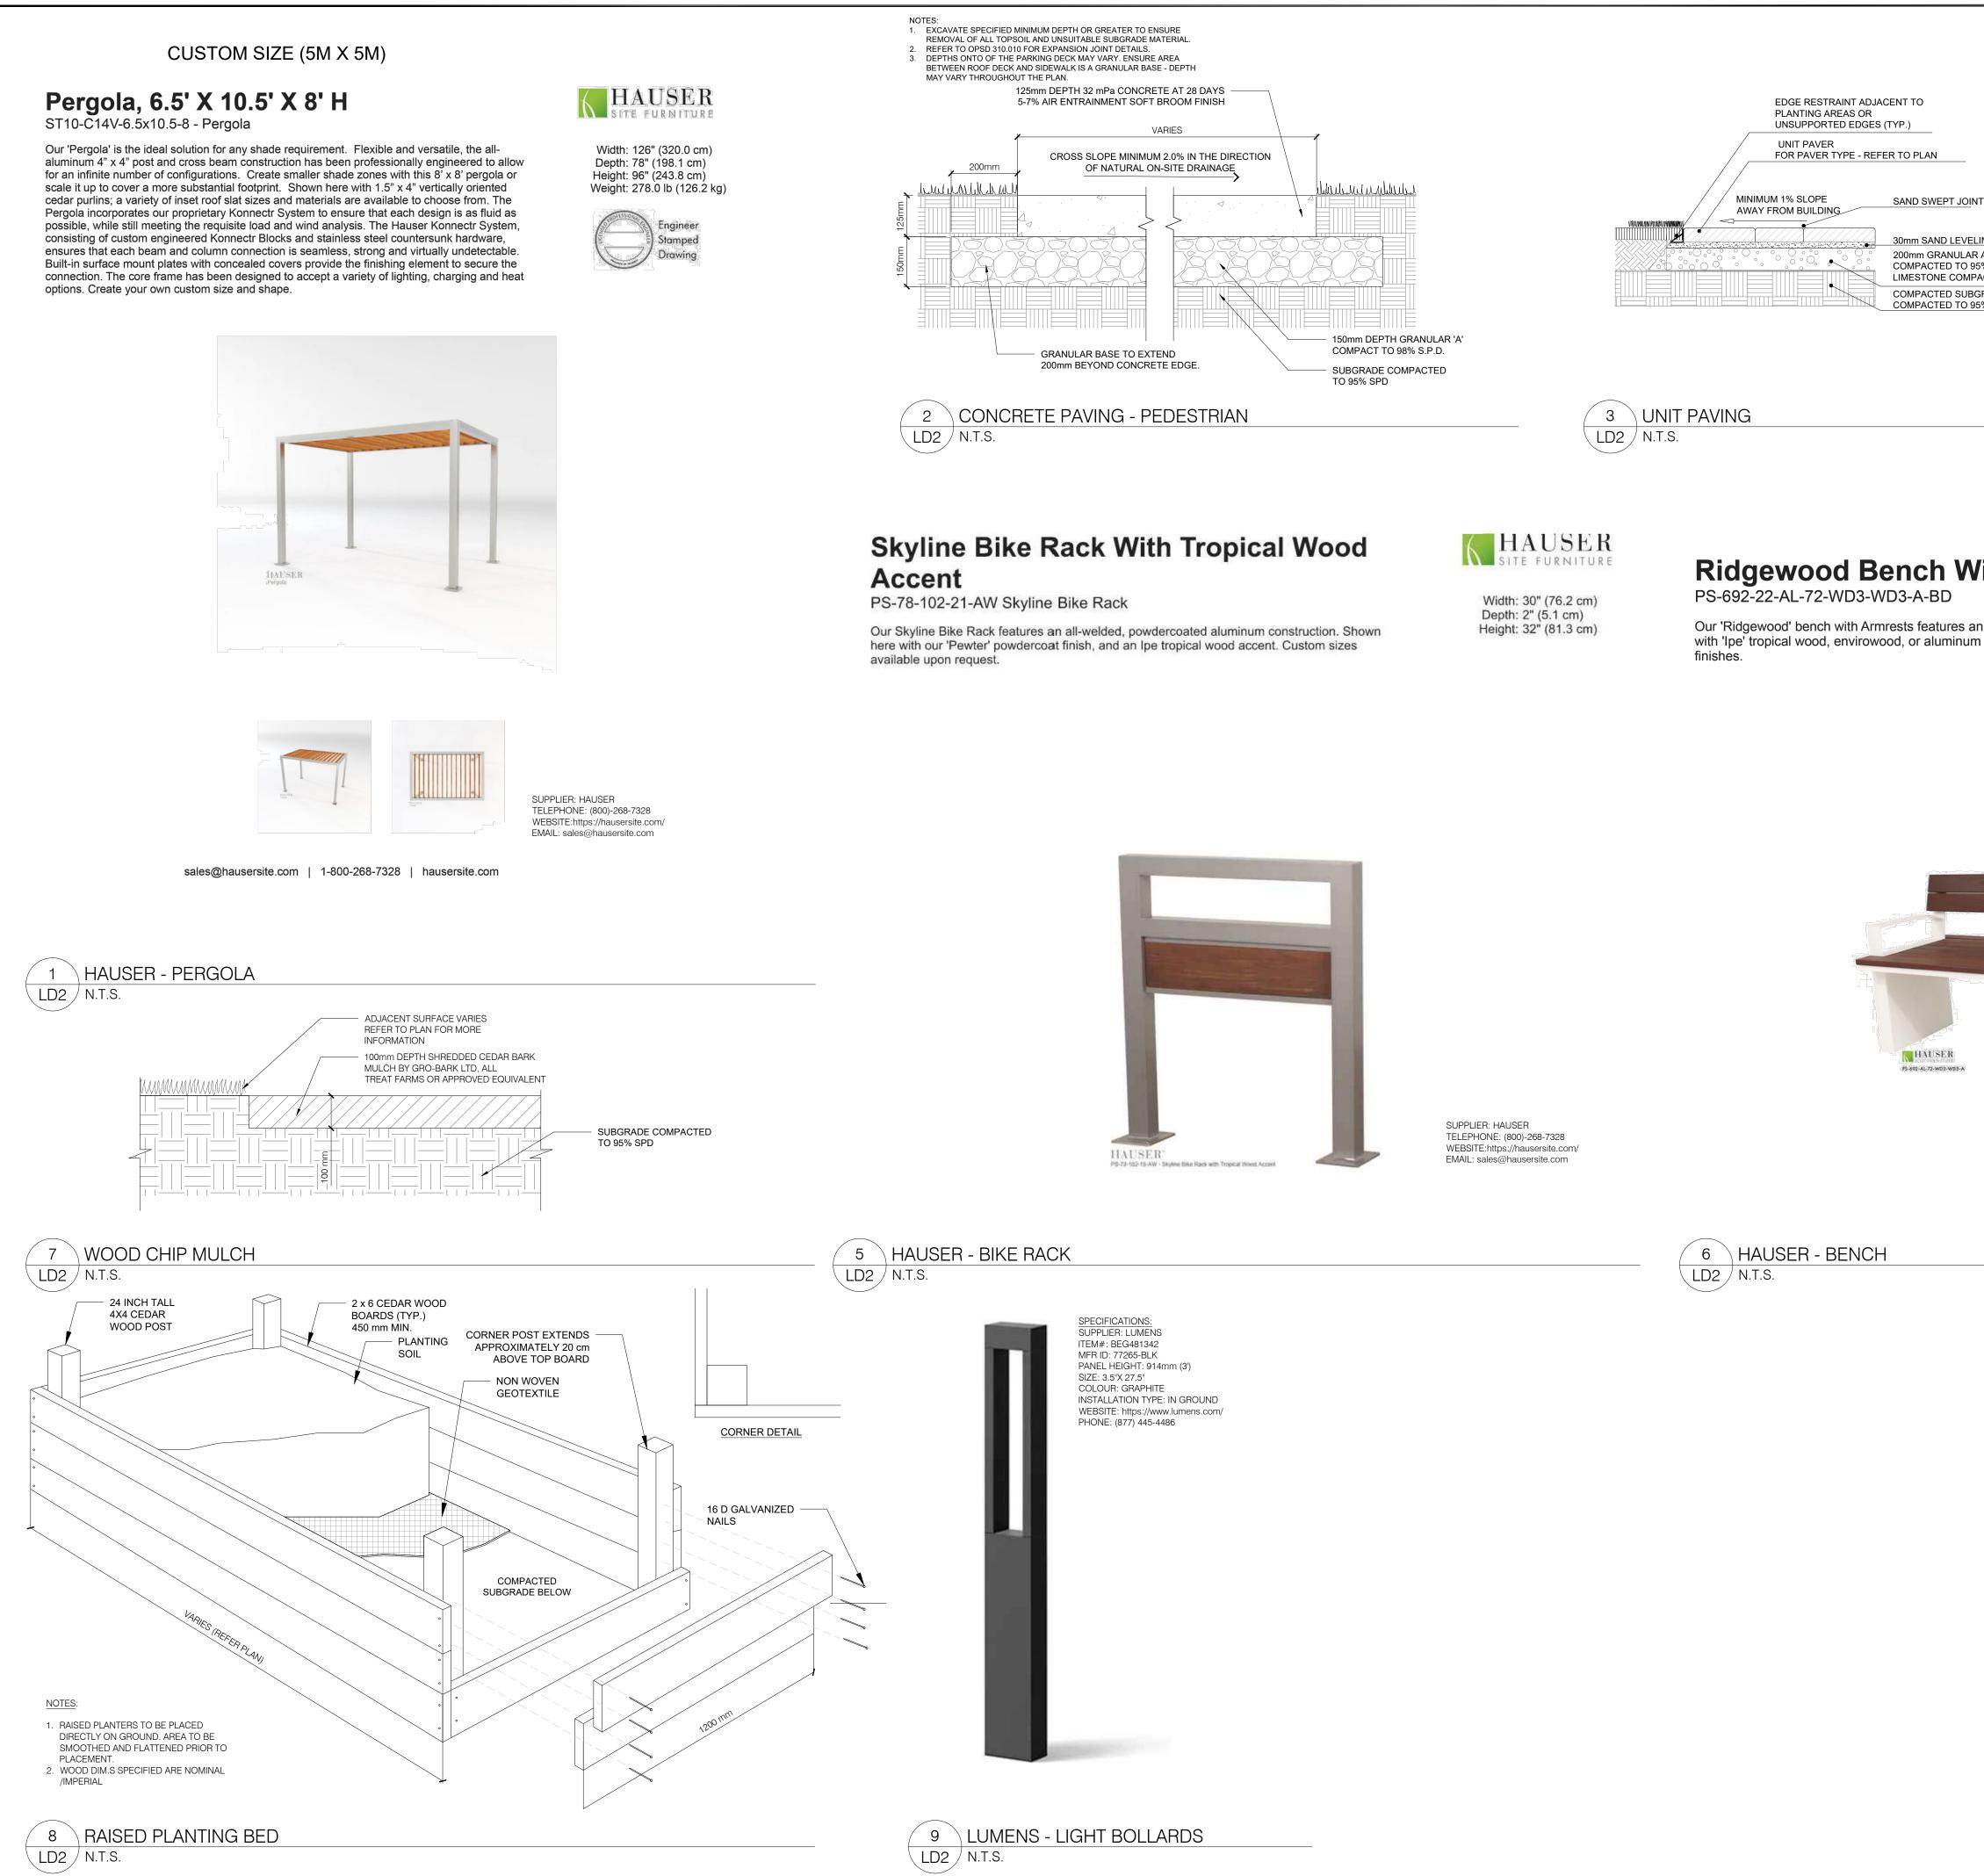

| LD1                                                 | 5                        |  |  |  |  |  |



|                                                                                                  |                                                                                                                                            | NOTES:<br>1. POSITIVE DRAINAGE<br>FROM SURFACE<br>MUST BE GENERATED                                  | ROHIT COMMUNITIES                                                                                                                                                                                                                                                                                                                                                                        | S                              |
|----------------------------------------