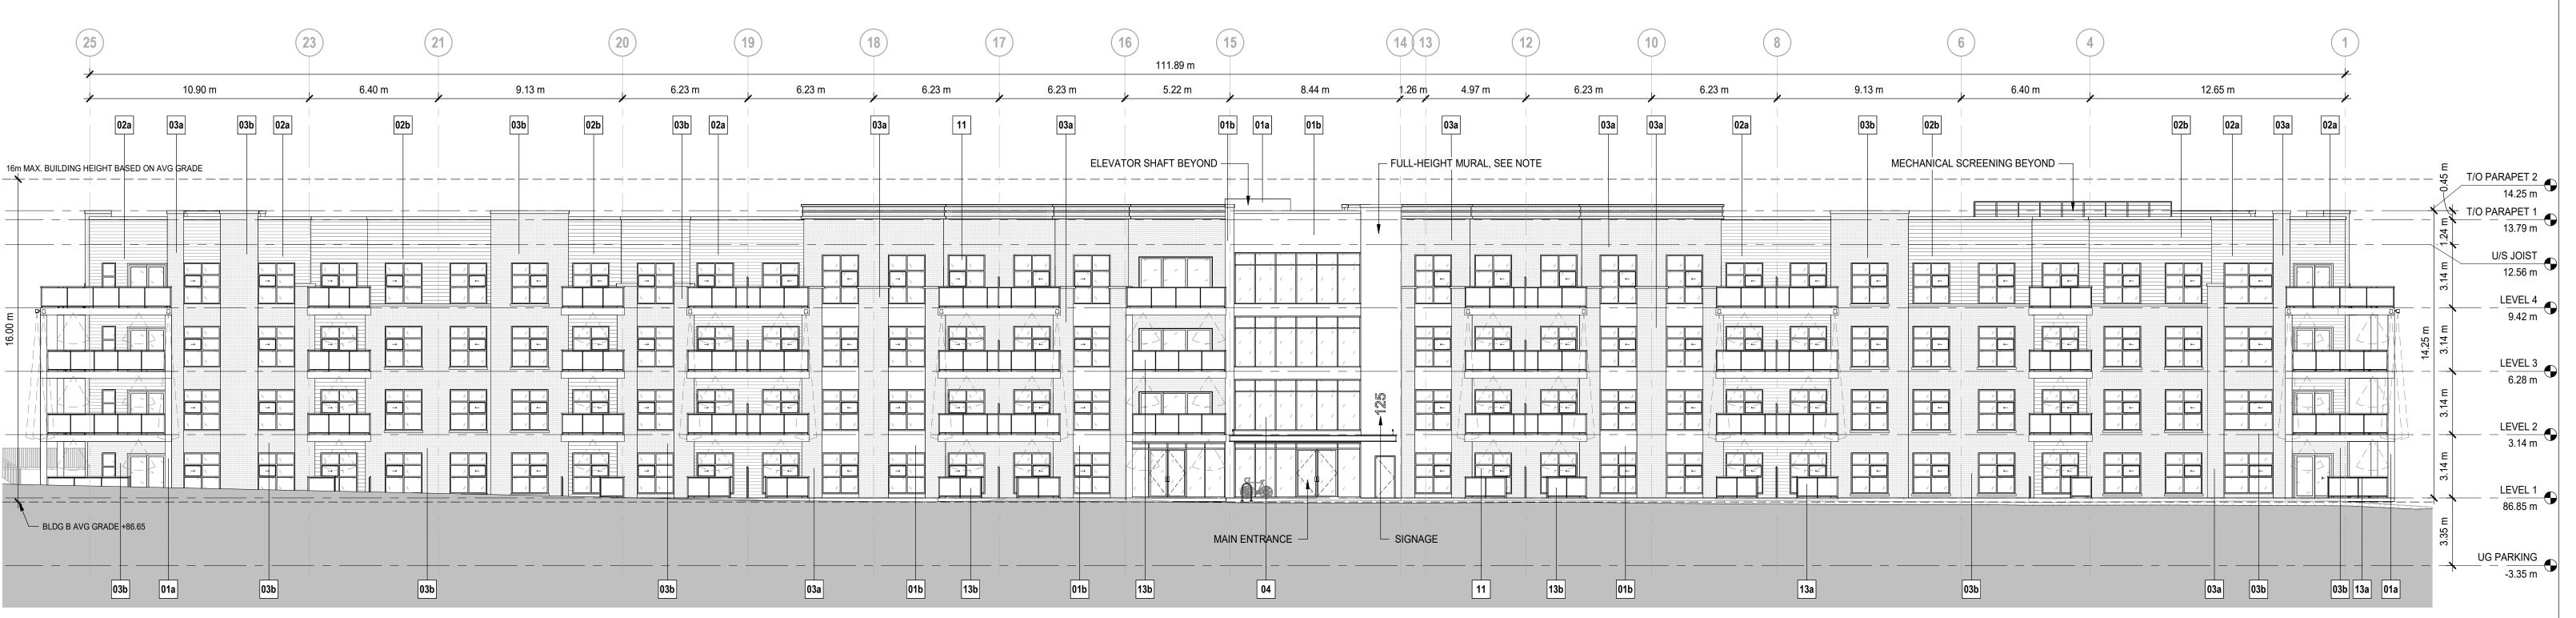

1 EAST ELEVATION - BUILDING B
DP30-01-01 SCALE: 1:150

SOUTH ELEVATION - BUILDING B

DP30-01-01 SCALE: 1:150

ARTIST FOR FULL HEIGHT MURAL TO BE COMMISSIONED AT A LATER DATE. ANY AND ALL ARTWORK ILLUSTRATED HEREIN IS FOR REFERENCE ONLY.

## MATERIAL LEGEND

01a

FIBER CEMENT SMOOTH SIDING
COLOR: MIDNIGHT BLACK
MANUFACTURER: TBD

FIBER CEMENT SMOOTH SIDING
COLOR: PEARL GRAY
MANUFACTURER: TBD

MANUFACTURER: TBD

FIBER CEMENT LAP SIDING
COLOR: MIDNIGHT BLACK
MANUFACTURER: TBD

02b FIBER CEMENT LAP SIDING
COLOR: AGED PEWTER
MANUFACTURER: TBD

03a

BRICK MASONEY
COLOR: OBSIDIAN
MANUFACTURER: TBD

MANUFACTURER: TBD

WINDOW WALL ASSEMBLY
COLOR: CLEAR GLASS
MANUFACTURER: TBD

GLASS BALCONY RAILING
COLOR: BLACK POWDER COATED ALUMINUM W/ CLEAR GLASS INSERTS MANUFACTURER: TBD

GLASS BALCONY RAILING
COLOR: BLACK POWDER COATED ALUMINUM W/ SMOKED GLASS INSERTS
MANUFACTURER: TBD

Rohi (\*\*)
Bold Goes Further

ISSUED FOR

2024-09-30 SPA SUBMISSION

This drawing has been prepared solely for the use of ROHIT COMMUNITIES and there are no representations of any kind made by NORR Architects Engineers Planners to any party with whom NORR Architects Engineers Planners has not entered into a contract.