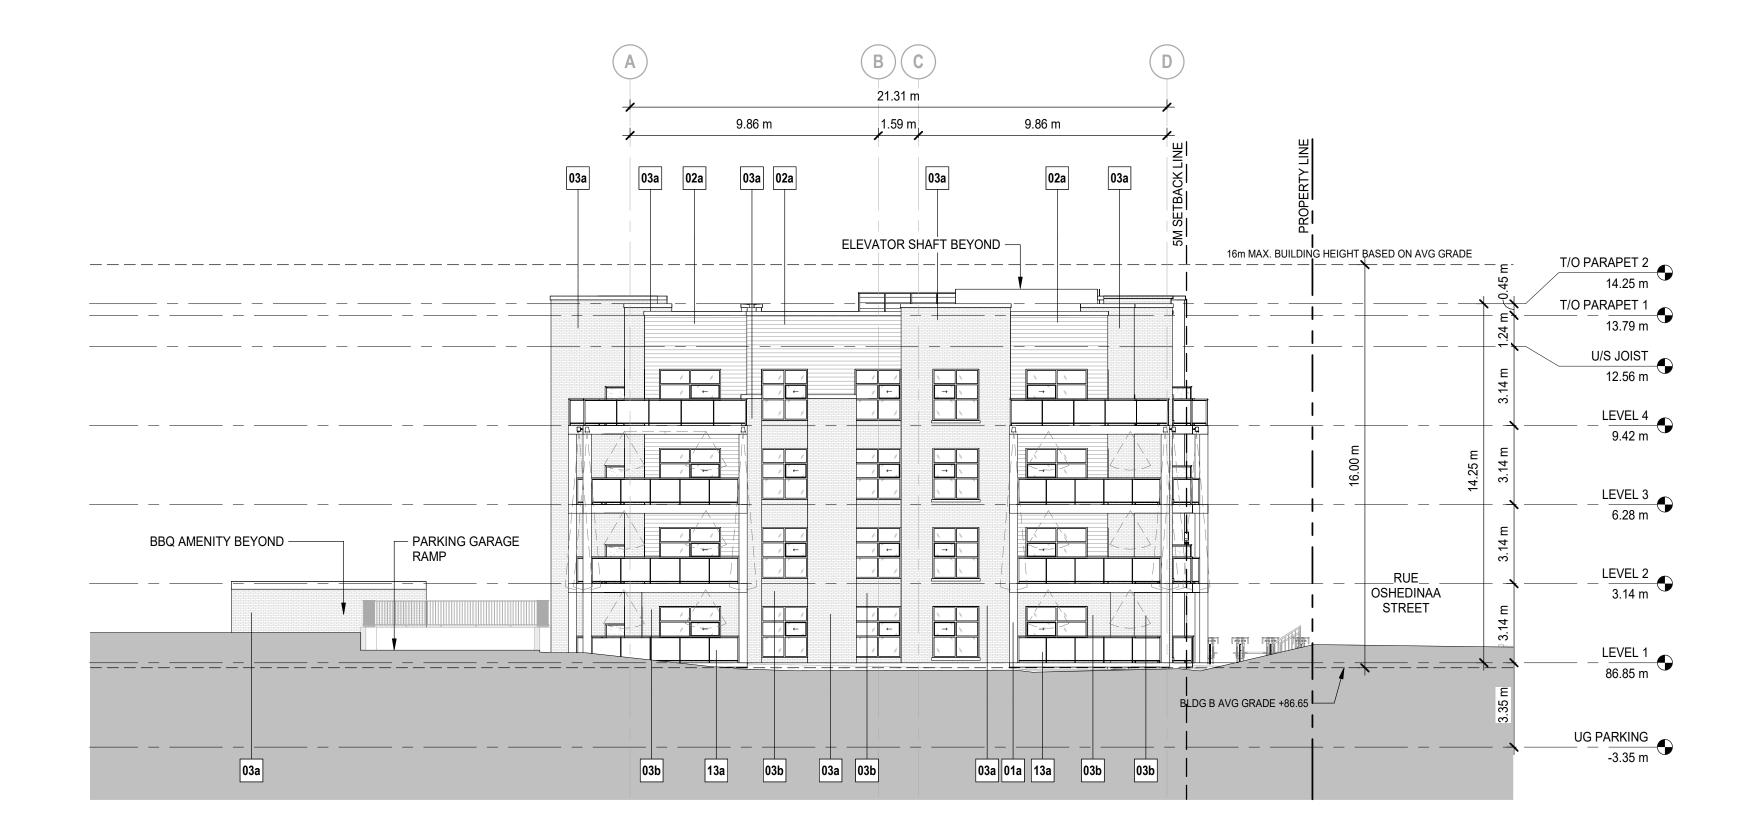

1 EAST ELEVATION - BUILDING B
DP30-01-01 SCALE: 1:150

SOUTH ELEVATION - BUILDING B

DP30-01-01 SCALE: 1:150

ARTIST FOR FULL HEIGHT MURAL TO BE COMMISSIONED AT A LATER DATE. ANY AND ALL ARTWORK ILLUSTRATED HEREIN IS FOR REFERENCE ONLY.

## MATERIAL LEGEND

01a

FIBER CEMENT SMOOTH SIDING
COLOR: MIDNIGHT BLACK
MANUFACTURER: TBD

FIBER CEMENT SMOOTH SIDING
COLOR: PEARL GRAY
MANUFACTURER: TBD

MANUFACTURER: TBD

FIBER CEMENT LAP SIDING
COLOR: MIDNIGHT BLACK
MANUFACTURER: TBD

02b FIBER CEMENT LAP SIDING
COLOR: AGED PEWTER
MANUFACTURER: TBD

03a

BRICK MASONEY
COLOR: OBSIDIAN
MANUFACTURER: TBD

MANUFACTURER: TBD

WINDOW WALL ASSEMBLY
COLOR: CLEAR GLASS
MANUFACTURER: TBD

GLASS BALCONY RAILING
COLOR: BLACK POWDER COATED ALUMINUM W/ CLEAR GLASS INSERTS MANUFACTURER: TBD

GLASS BALCONY RAILING
COLOR: BLACK POWDER COATED ALUMINUM W/ SMOKED GLASS INSERTS
MANUFACTURER: TBD

Rohi (\*\*)
Bold Goes Further

ISSUED FOR

2024-09-30 SPA SUBMISSION

This drawing has been prepared solely for the use of ROHIT COMMUNITIES and there are no representations of any kind made by NORR Architects Engineers Planners to any party with whom NORR Architects Engineers Planners has not entered into a contract.