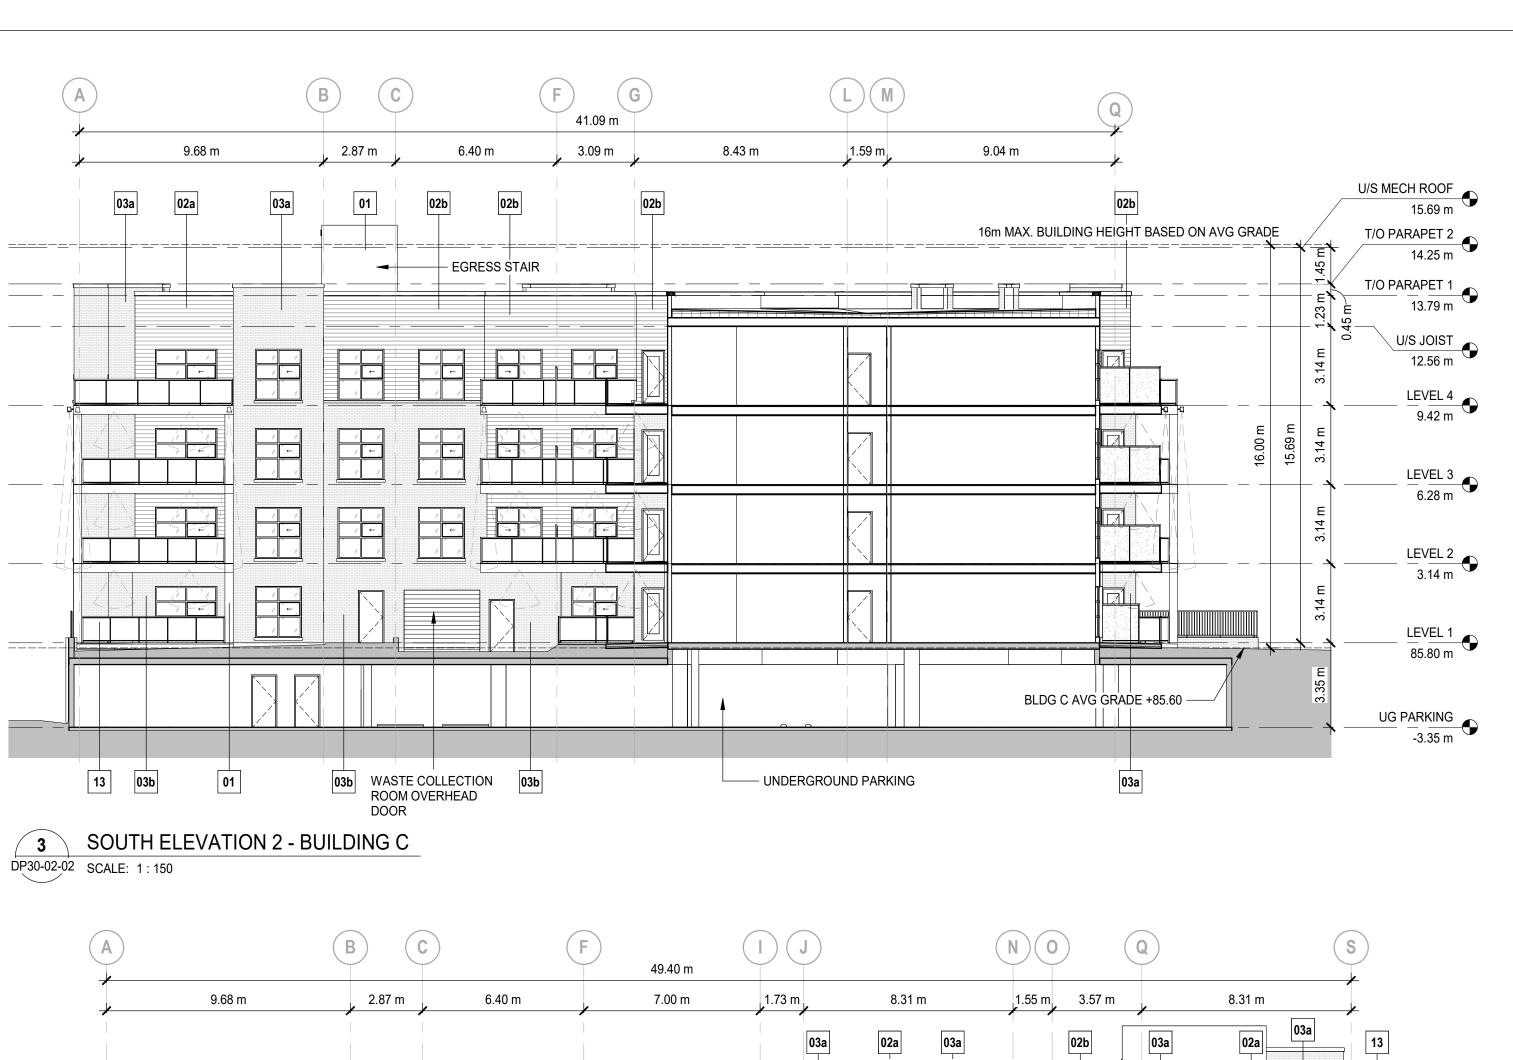

MEST ELEVATION - BUILDING C
DP30-02-02 SCALE: 1:150

**MATERIAL LEGEND** 

01 FIBER CEMENT SIDING - SMOOTH COLOR: MIDNIGHT BLACK MANUFACTURER: TBD

02a FIBER CEMENT SIDING - PLANK COLOR: MIDNIGHT BLACK

MANUFACTURER: TBD

FIBER CEMENT SIDING - PLANK

02b FIBER CEMENT SIDING - PI COLOR: AGED PEWTER MANUFACTURER: TBD

03a BRICK MASONRY
COLOR: RED
MANUFACTURER: TBD

03b BRICK MASONRY
COLOR: OBSIDIAN
MANUFACTURER: TBD

04 WINDOW WALL ASSEMBLY
COLOR: CLEAR GLASS
MANUFACTURER: TBD

GLASS BALCONY RAILING
COLOR: BLACK POWDER COATED ALUMINUM W/ GLASS INSERTS
MANUFACTURER: TBD

Rohi

**Bold Goes Further** 

ISSUED FOR

2024-09-30 SPA SUBMISSION

This drawing has been prepared solely for the use of ROHIT COMMUNITIES and there are no representations of any kind made by NORR Architects Engineers Planners to any party with whom NORR Architects Engineers Planners has not entered into a contract.