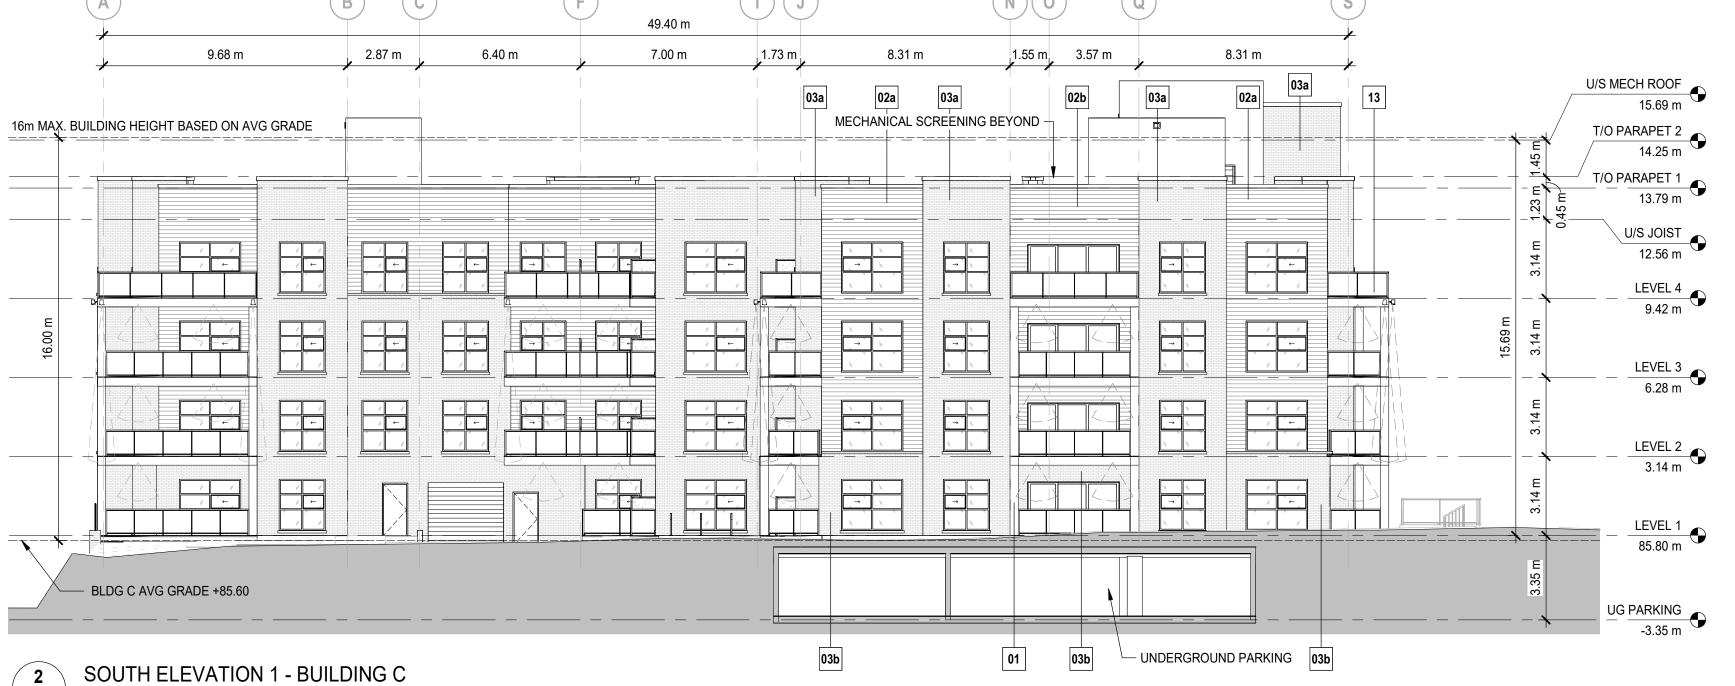

MEST ELEVATION - BUILDING C
DP30-02-02 SCALE: 1:150

**MATERIAL LEGEND** 

01 FIBER CEMENT SIDING - SMOOTH COLOR: MIDNIGHT BLACK MANUFACTURER: TBD

02a FIBER CEMENT SIDING - PLANK COLOR: MIDNIGHT BLACK

MANUFACTURER: TBD

FIBER CEMENT SIDING - PLANK

02b FIBER CEMENT SIDING - PI COLOR: AGED PEWTER MANUFACTURER: TBD

03a BRICK MASONRY
COLOR: RED
MANUFACTURER: TBD

03b BRICK MASONRY
COLOR: OBSIDIAN
MANUFACTURER: TBD

04 WINDOW WALL ASSEMBLY
COLOR: CLEAR GLASS
MANUFACTURER: TBD

GLASS BALCONY RAILING
COLOR: BLACK POWDER COATED ALUMINUM W/ GLASS INSERTS
MANUFACTURER: TBD

Rohi

**Bold Goes Further** 

ISSUED FOR

2024-09-30 SPA SUBMISSION

This drawing has been prepared solely for the use of ROHIT COMMUNITIES and there are no representations of any kind made by NORR Architects Engineers Planners to any party with whom NORR Architects Engineers Planners has not entered into a contract.