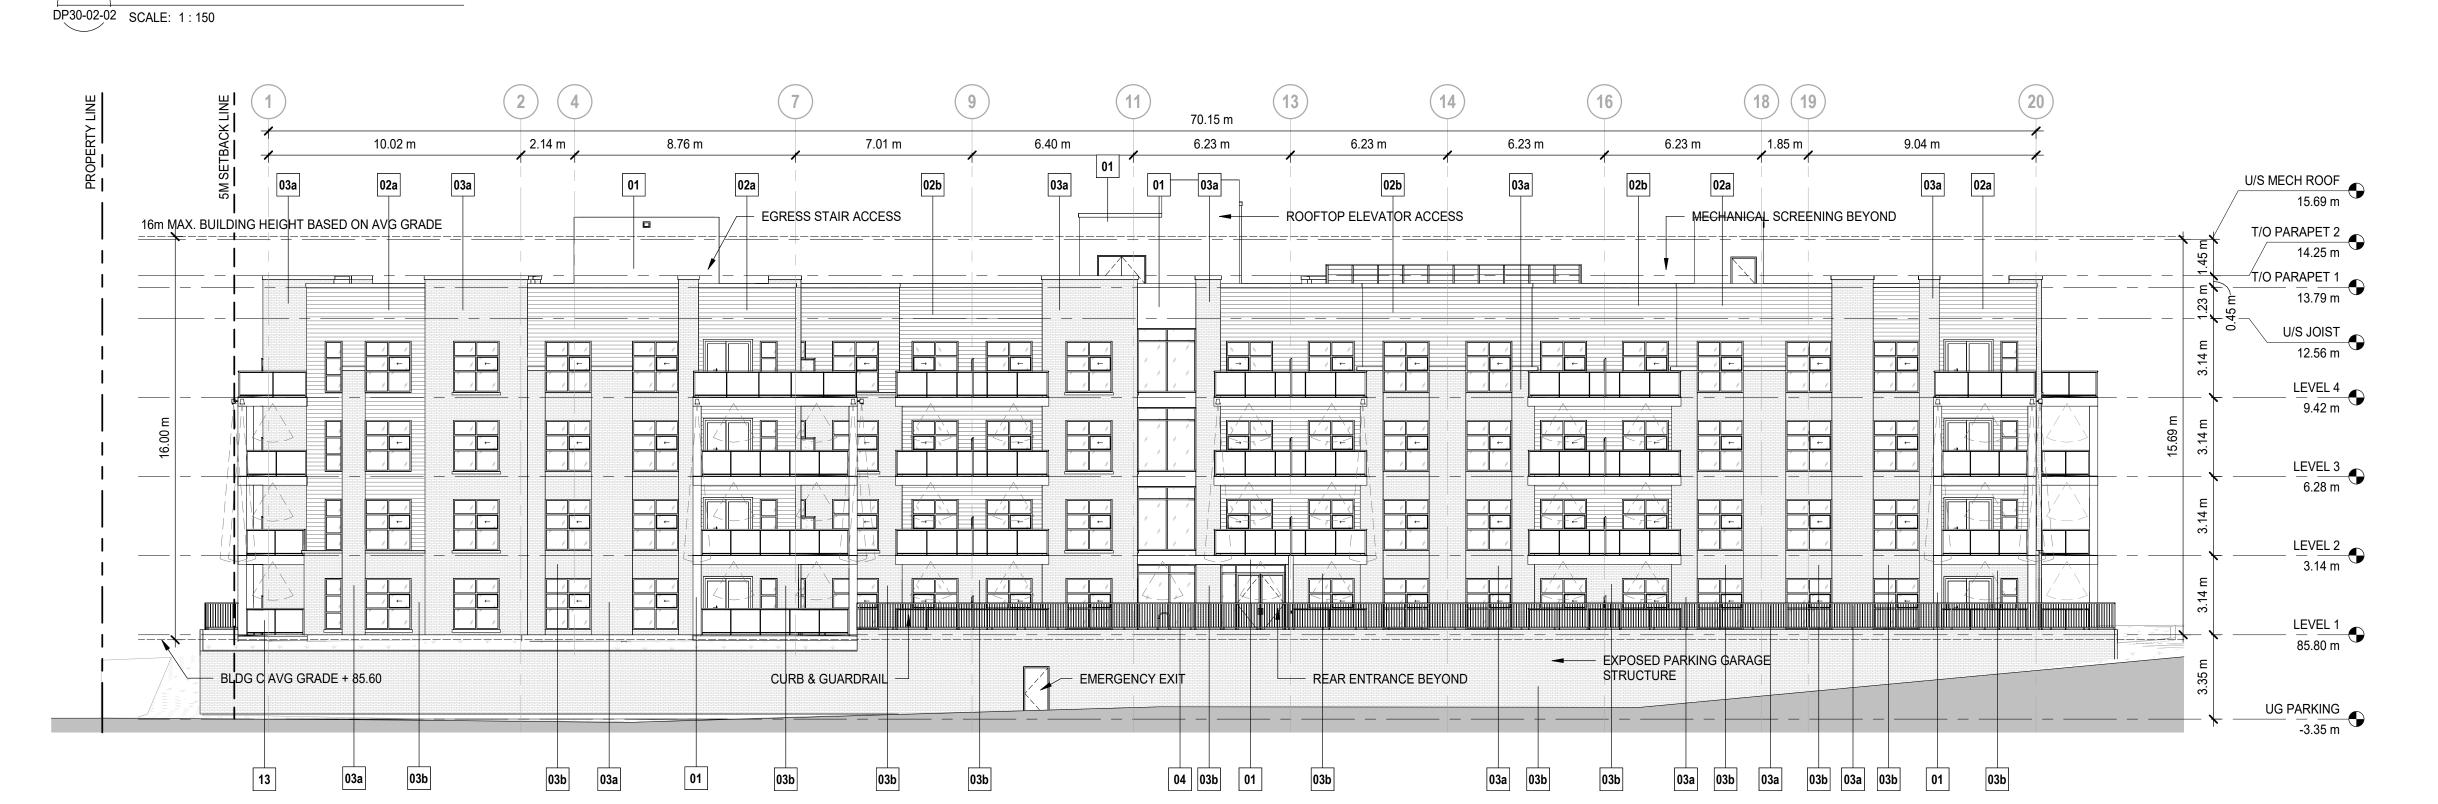

MEST ELEVATION - BUILDING C
DP30-02-02 SCALE: 1:150

**MATERIAL LEGEND** 

01 FIBER CEMENT SIDING - SMOOTH COLOR: MIDNIGHT BLACK MANUFACTURER: TBD

02a FIBER CEMENT SIDING - PLANK COLOR: MIDNIGHT BLACK

MANUFACTURER: TBD

FIBER CEMENT SIDING - PLANK

02b FIBER CEMENT SIDING - PI COLOR: AGED PEWTER MANUFACTURER: TBD

03a BRICK MASONRY
COLOR: RED
MANUFACTURER: TBD

03b BRICK MASONRY
COLOR: OBSIDIAN
MANUFACTURER: TBD

04 WINDOW WALL ASSEMBLY
COLOR: CLEAR GLASS
MANUFACTURER: TBD

GLASS BALCONY RAILING
COLOR: BLACK POWDER COATED ALUMINUM W/ GLASS INSERTS
MANUFACTURER: TBD

Rohi

**Bold Goes Further** 

ISSUED FOR

2024-09-30 SPA SUBMISSION

This drawing has been prepared solely for the use of ROHIT COMMUNITIES and there are no representations of any kind made by NORR Architects Engineers Planners to any party with whom NORR Architects Engineers Planners has not entered into a contract.