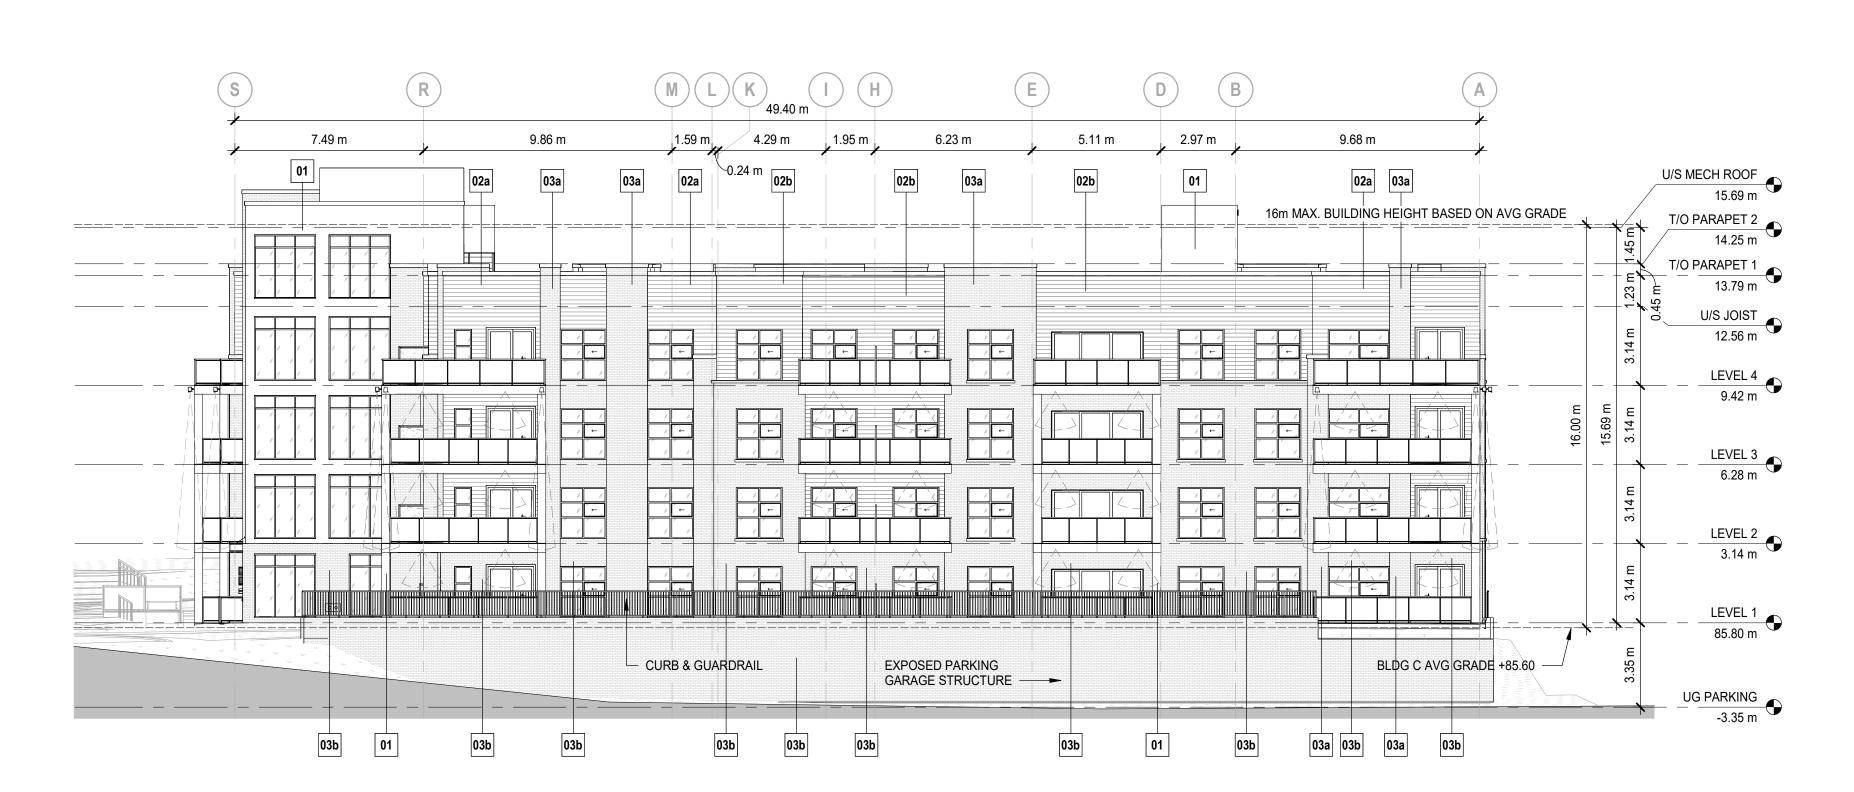

NORTH ELEVATION - BUILDING C DP30-02-01 SCALE: 1:150

EAST ELEVATION - BUILDING C

MATERIAL LEGEND

MANUFACTURER: TBD

03a BRICK MASONIC.
COLOR: RED
MANUFACTURER: TBD

04 WINDOW WALL ASSEMBLY COLOR: CLEAR GLASS MANUFACTURER: TBD

MANUFACTURER: TBD

01 FIBER CEMENT SIDING - SMOOTH COLOR: MIDNIGHT BLACK MANUFACTURER: TBD

02a FIBER CEMENT SIDING - PLANK COLOR: MIDNIGHT BLACK

02b FIBER CEMENT SIDING - PLANK COLOR: AGED PEWTER MANUFACTURER: TBD

03b BRICK MASONRY
COLOR: OBSIDIAN
MANUFACTURER: TBD

GLASS BALCONY RAILING
COLOR: BLACK POWDER COATED ALUMINUM W/ GLASS INSERTS

**Bold Goes Further** 

**ISSUED FOR** 

2024-09-30 SPA SUBMISSION

This drawing has been prepared solely for the use of ROHIT COMMUNITIES and there are no representations of any kind made by NORR Architects Engineers Planners to any party with whom NORR Architects Engineers Planners has not entered into a contract.