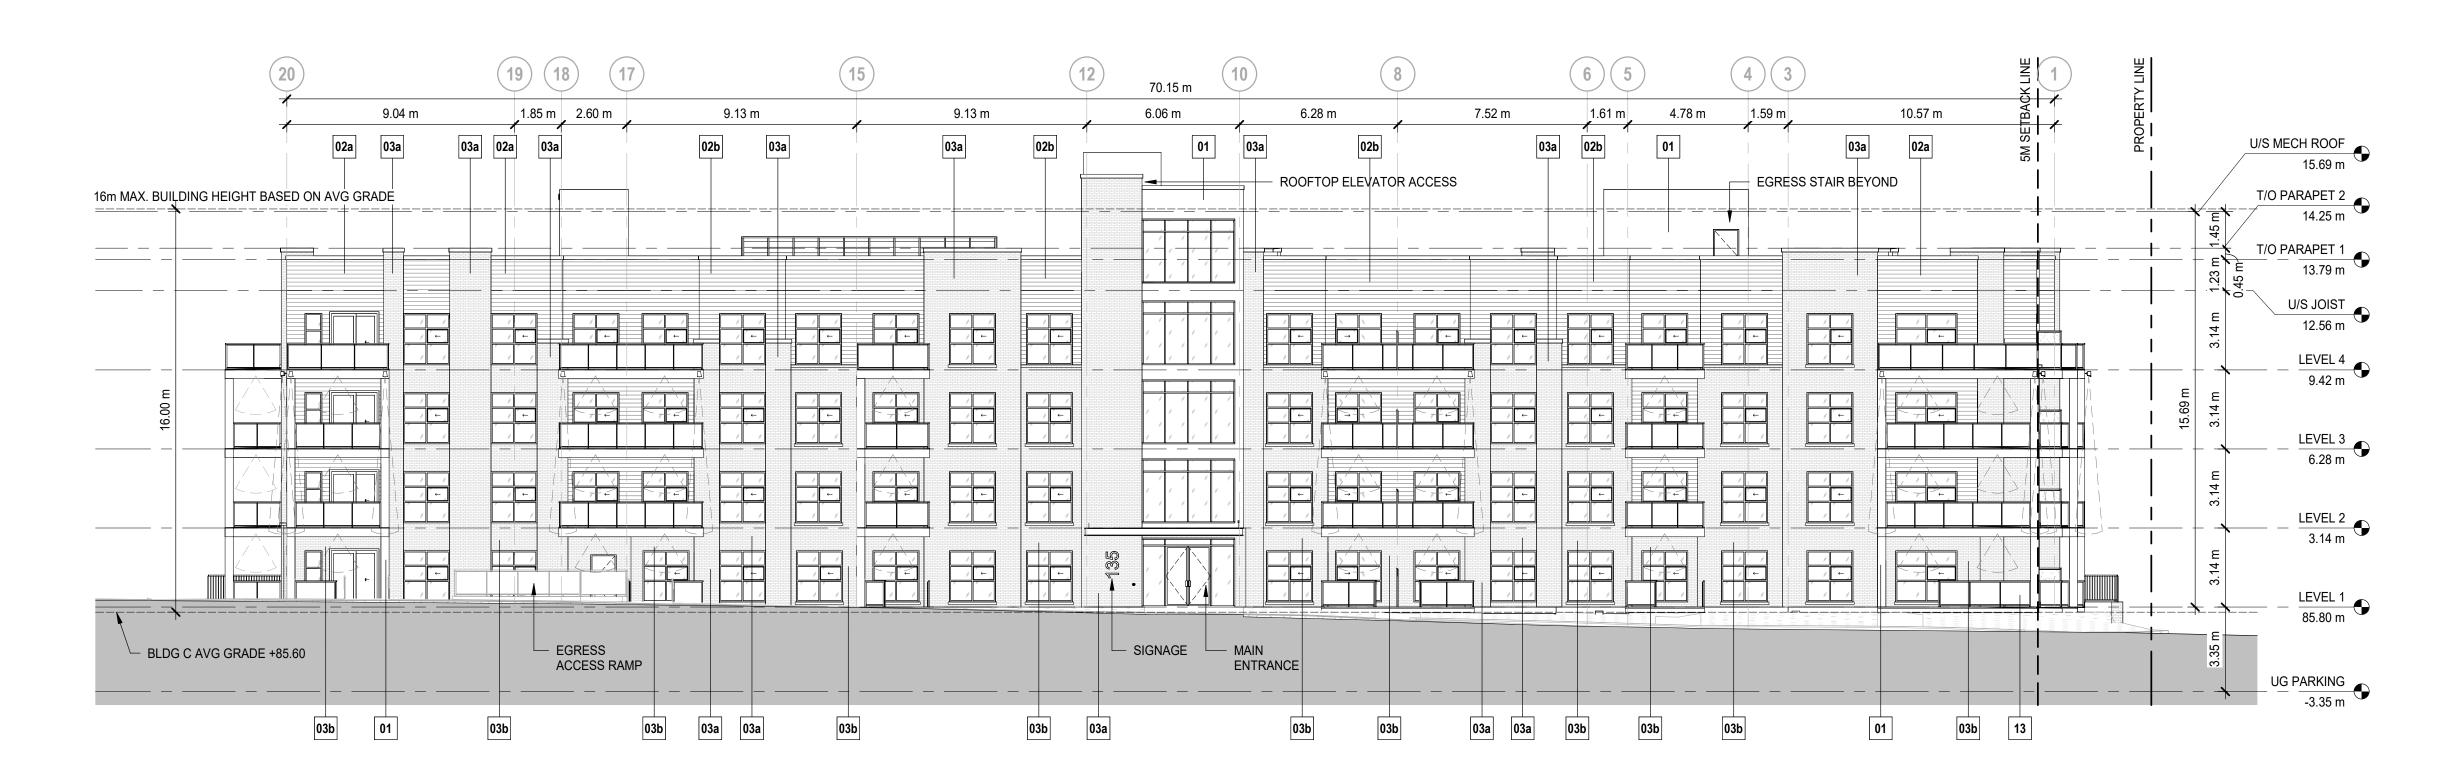

NORTH ELEVATION - BUILDING C DP30-02-01 SCALE: 1:150

EAST ELEVATION - BUILDING C

MATERIAL LEGEND

MANUFACTURER: TBD

03a BRICK MASONIC.
COLOR: RED
MANUFACTURER: TBD

04 WINDOW WALL ASSEMBLY COLOR: CLEAR GLASS MANUFACTURER: TBD

MANUFACTURER: TBD

01 FIBER CEMENT SIDING - SMOOTH COLOR: MIDNIGHT BLACK MANUFACTURER: TBD

02a FIBER CEMENT SIDING - PLANK COLOR: MIDNIGHT BLACK

02b FIBER CEMENT SIDING - PLANK COLOR: AGED PEWTER MANUFACTURER: TBD

03b BRICK MASONRY
COLOR: OBSIDIAN
MANUFACTURER: TBD

GLASS BALCONY RAILING
COLOR: BLACK POWDER COATED ALUMINUM W/ GLASS INSERTS

**Bold Goes Further** 

**ISSUED FOR** 

2024-09-30 SPA SUBMISSION

This drawing has been prepared solely for the use of ROHIT COMMUNITIES and there are no representations of any kind made by NORR Architects Engineers Planners to any party with whom NORR Architects Engineers Planners has not entered into a contract.