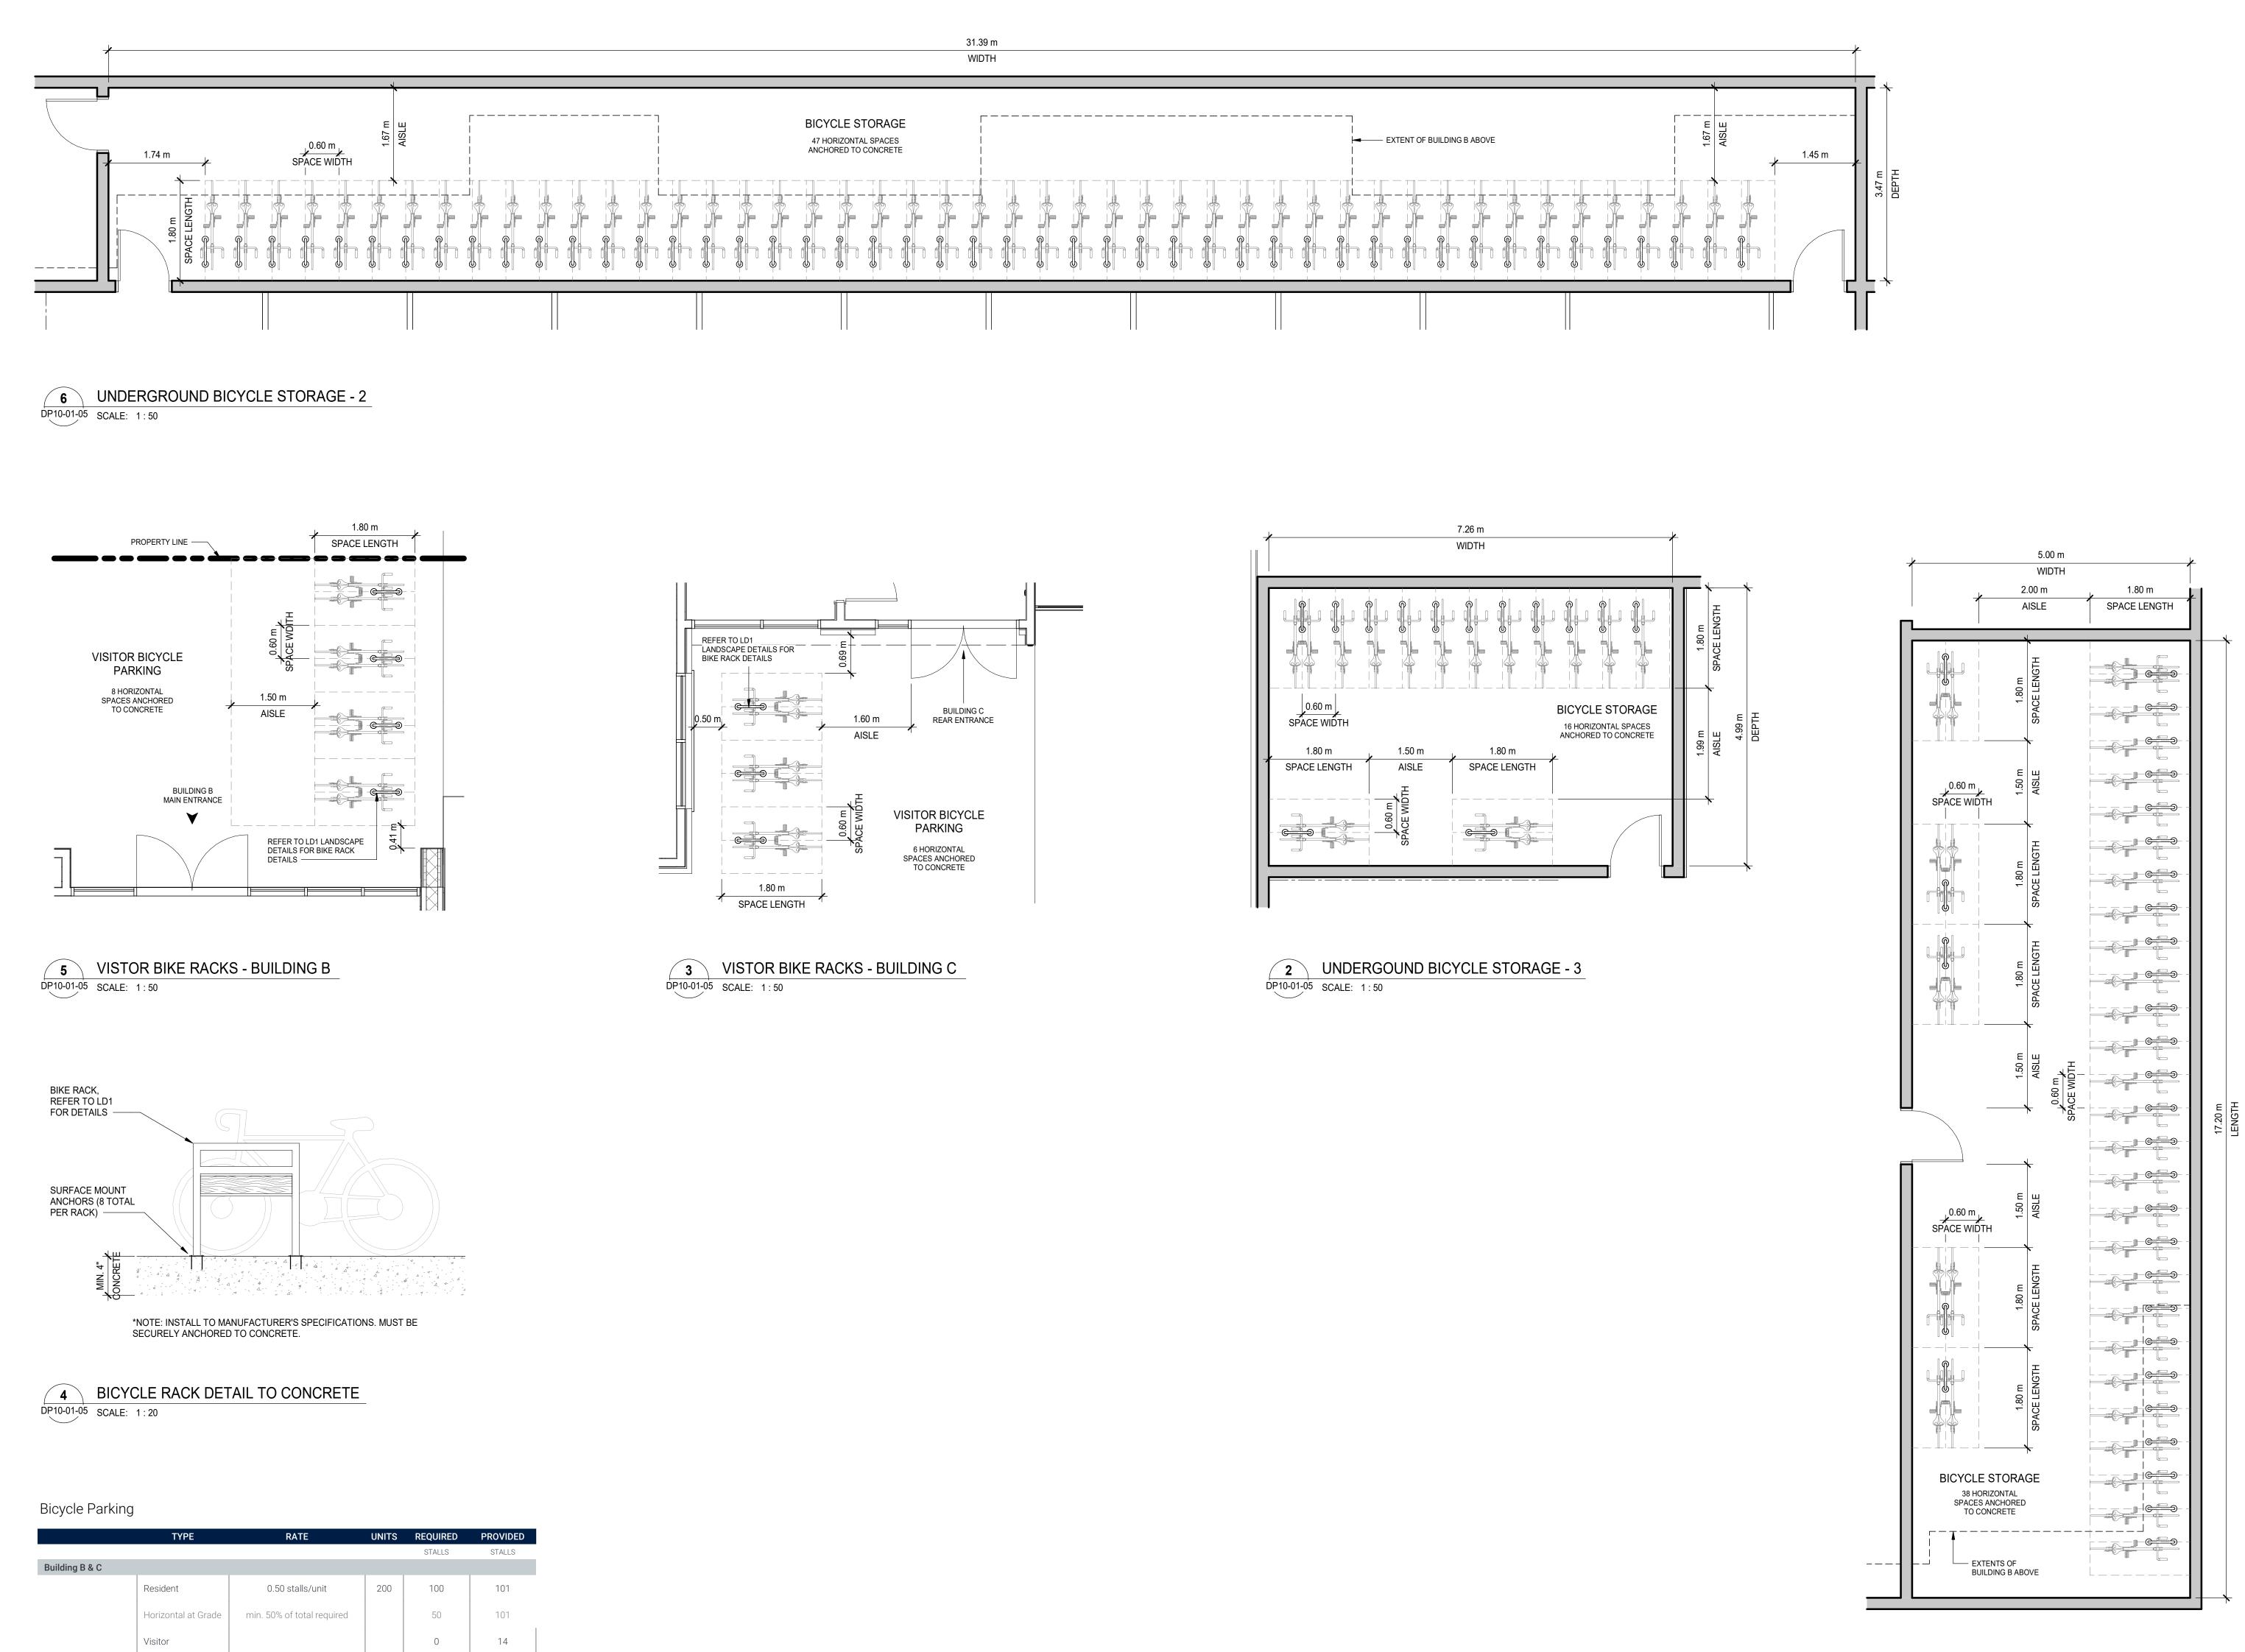

Total Stalls

Deficiency

Surplus

100 115

15

1 UNDERGROUND BICYCLE STORAGE - 1 DP10-01-05 SCALE: 1:50

| DATE<br>2024-09-30 SI                                                                   | ISSU<br>PA SUBMISS                       | JED FC                                                  |
|-----------------------------------------------------------------------------------------|------------------------------------------|---------------------------------------------------------|
|                                                                                         |                                          |                                                         |
|                                                                                         |                                          |                                                         |
|                                                                                         |                                          |                                                         |
|                                                                                         |                                          |                                                         |
|                                                                                         |                                          |                                                         |
|                                                                                         |                                          |                                                         |
|                                                                                         |                                          |                                                         |
| D                                                                                       |                                          | h                                                       |
| Bold C                                                                                  | Goes FL                                  | urthe                                                   |
| This drawing ha<br>ROHIT COMMU<br>of any kind mad<br>Planners to any<br>Engineers Plann | JNITIES and<br>e by NORR<br>party with w | there are<br>Architects<br>hom NOF                      |
| This drawing sh<br>until the seal ap<br>the Architect or                                | pearing here                             |                                                         |
| Project Compor                                                                          |                                          | rol af                                                  |
| Key Plan                                                                                |                                          |                                                         |
|                                                                                         |                                          |                                                         |
| Landscape: A<br>Architecture: N<br>Structural: T<br>Mechanical: C<br>Electrical: C      | NORR Architec                            | sional Servi<br>ts Engineer<br>dmark & As<br>dmark & As |
| Seal(s)                                                                                 | SO <sub>CIAN</sub>                       |                                                         |
| OF<br>ARCHITI                                                                           |                                          |                                                         |
|                                                                                         | DR                                       | R                                                       |
| NORR Ar                                                                                 | chitects 8                               | k Engin                                                 |
| 55 Murray St<br>Ottawa, ON,<br>norr.com                                                 |                                          |                                                         |
| Project Manage<br>M.EISELEN                                                             | r                                        | Drawn<br>O.BREY                                         |
| Project Leader<br>O.BREYTENBA<br>Client<br>ROHIT                                        |                                          | Checked<br>E.FAULI                                      |
| 550 91 ST SV                                                                            | V #101, EDN                              | IONTON                                                  |
| Wateri<br>6                                                                             | idge V                                   | 'illag                                                  |
| 125 & 135 OS<br>OTTAWA, OI<br>Drawing Title<br>BICYC                                    | N                                        |                                                         |
| DETAI                                                                                   | LS AN                                    | ID                                                      |
| Scale                                                                                   | As indic                                 | ated                                                    |
| Project No.                                                                             | NCCA2                                    |                                                         |
| Drawing No.                                                                             | DP10                                     | -01-(                                                   |