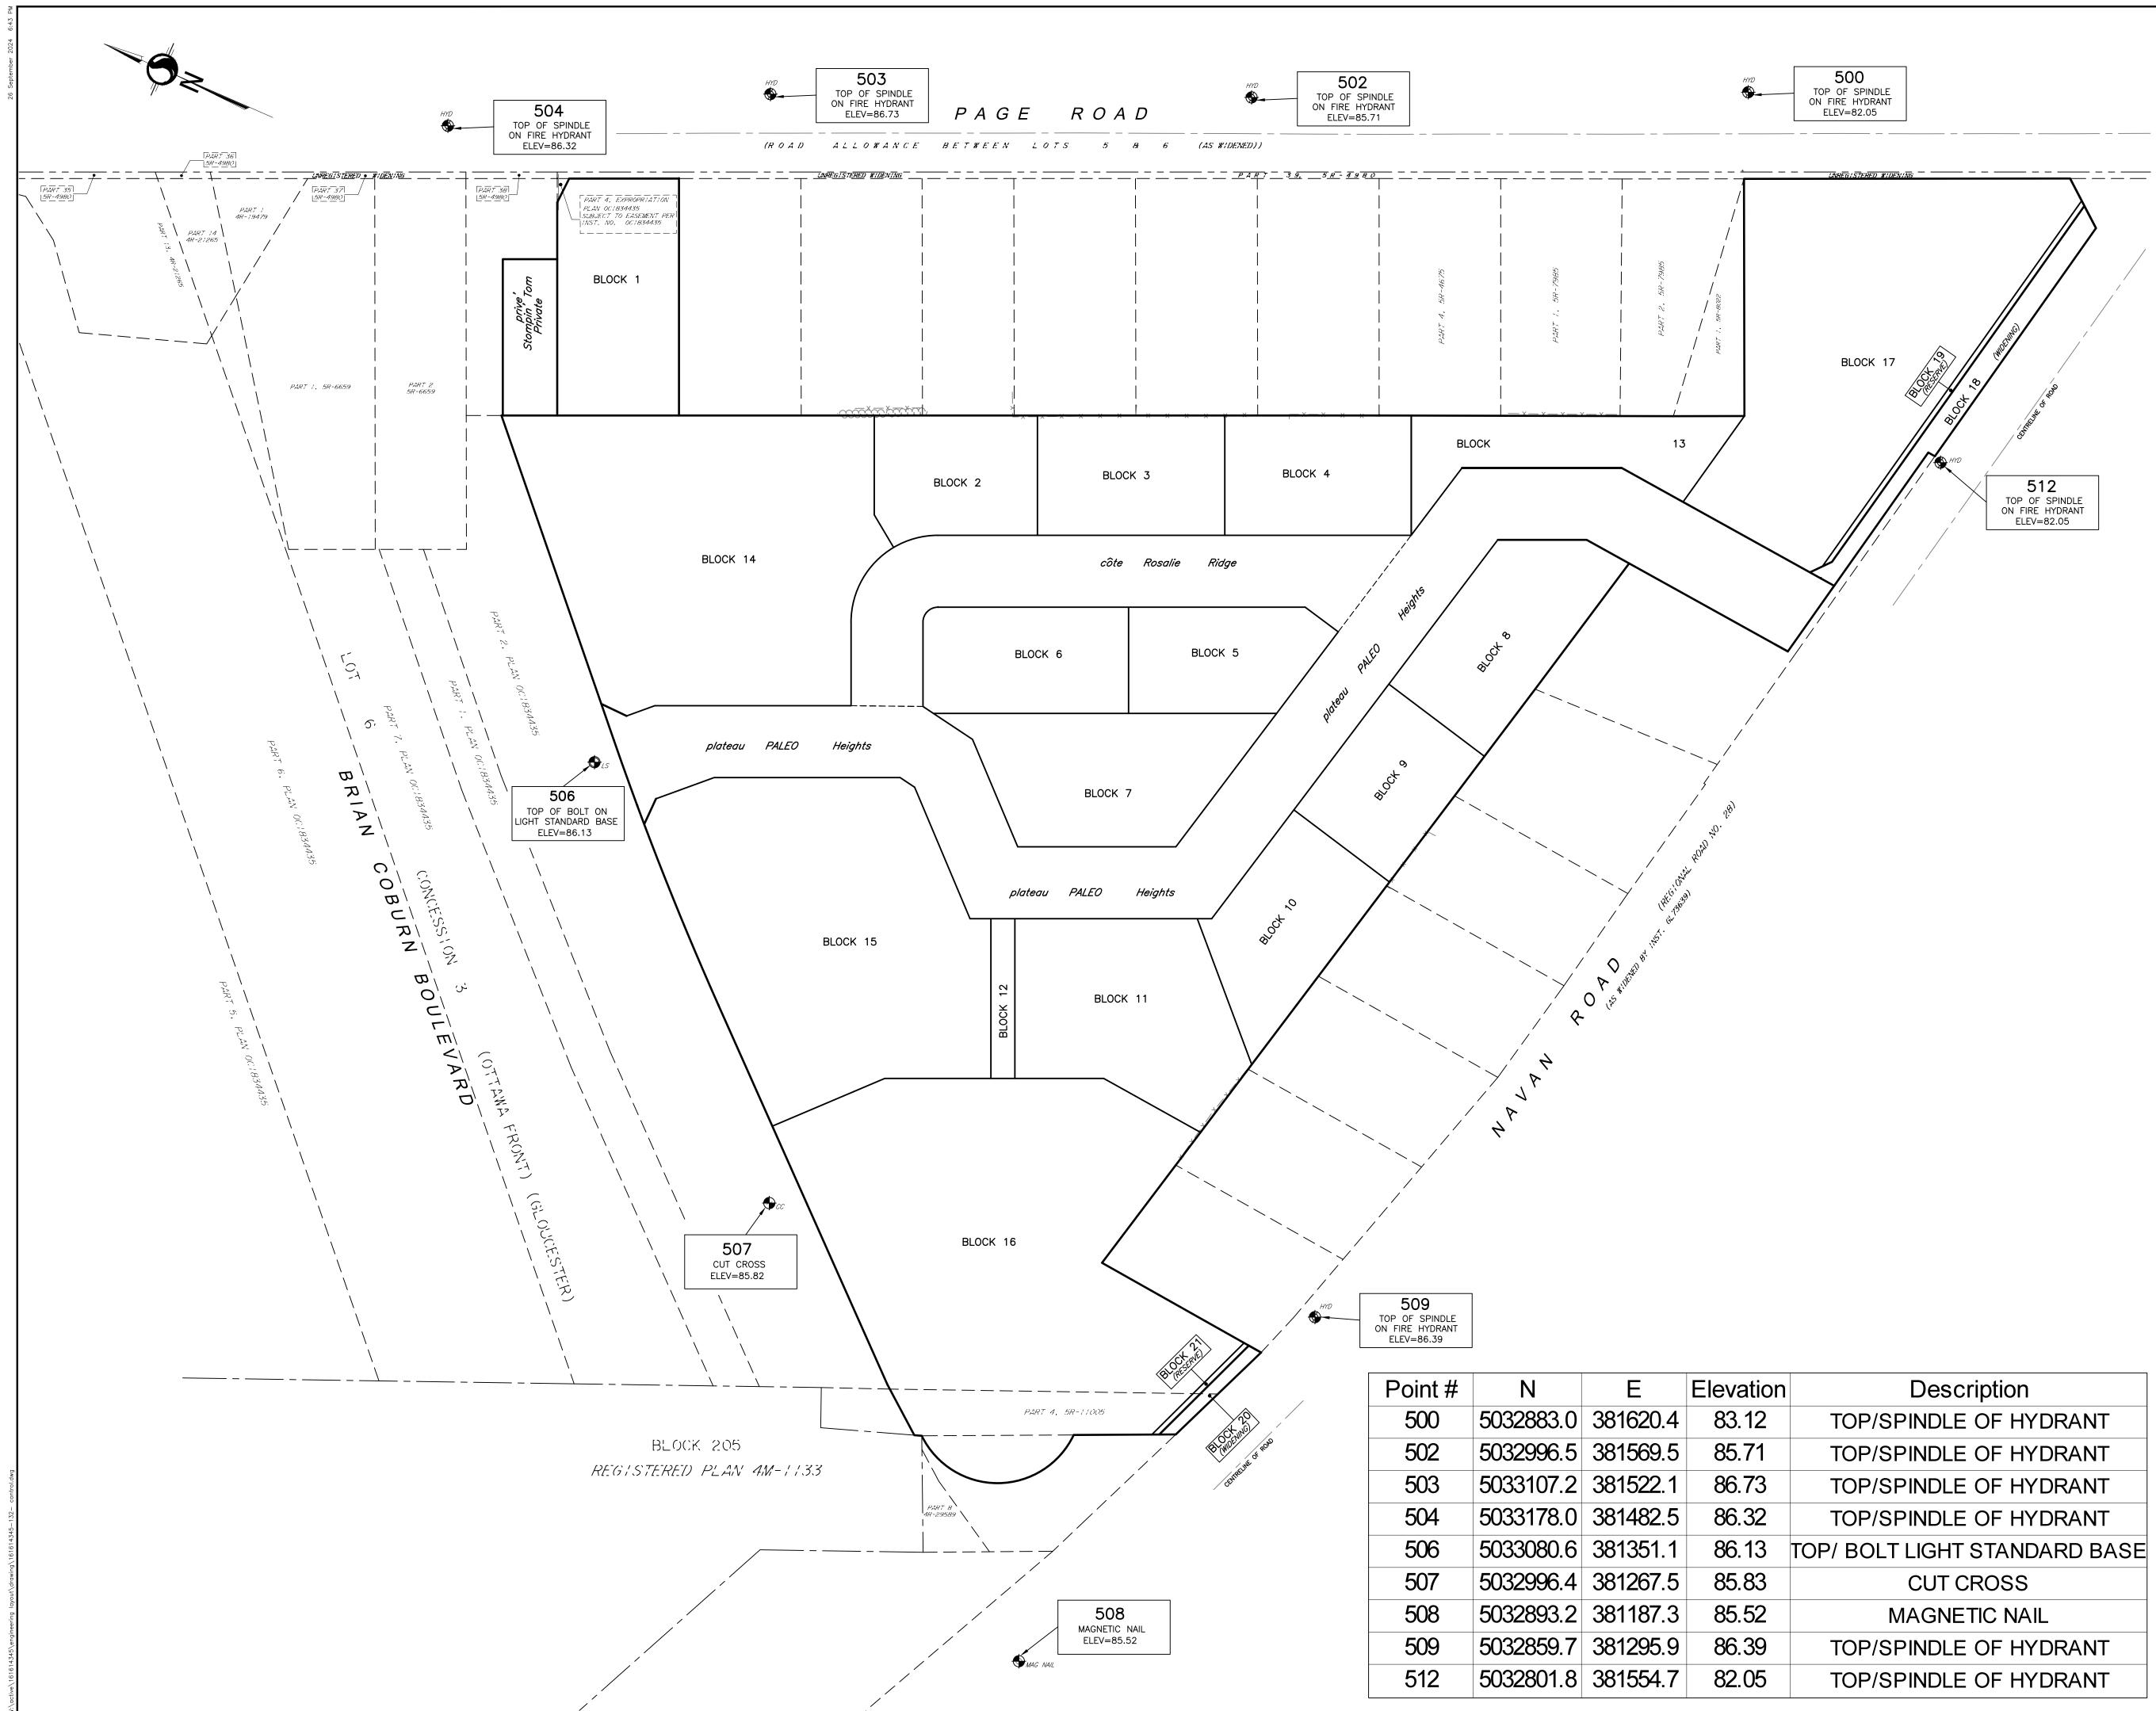

SKETCH SHOWING

## VERTICAL CONTROL POINTS

2983 NAVAN ROAD CITY OF OTTAWA

VERTICAL DATUM NOTE

ELEVATIONS SHOWN ARE GEODETIC (CGVD-1928:1978) AND ARE DERIVED FROM THE CAN-NET VRS NETWORK MONUMENT: OTTAWA ELEVATION=95.230.

40 metres

Scale 1:750

| Description                   |
|-------------------------------|
| TOP/SPINDLE OF HYDRANT        |
| FOP/ BOLT LIGHT STANDARD BASE |
| CUT CROSS                     |
| MAGNETIC NAIL                 |
| TOP/SPINDLE OF HYDRANT        |
| TOP/SPINDLE OF HYDRANT        |