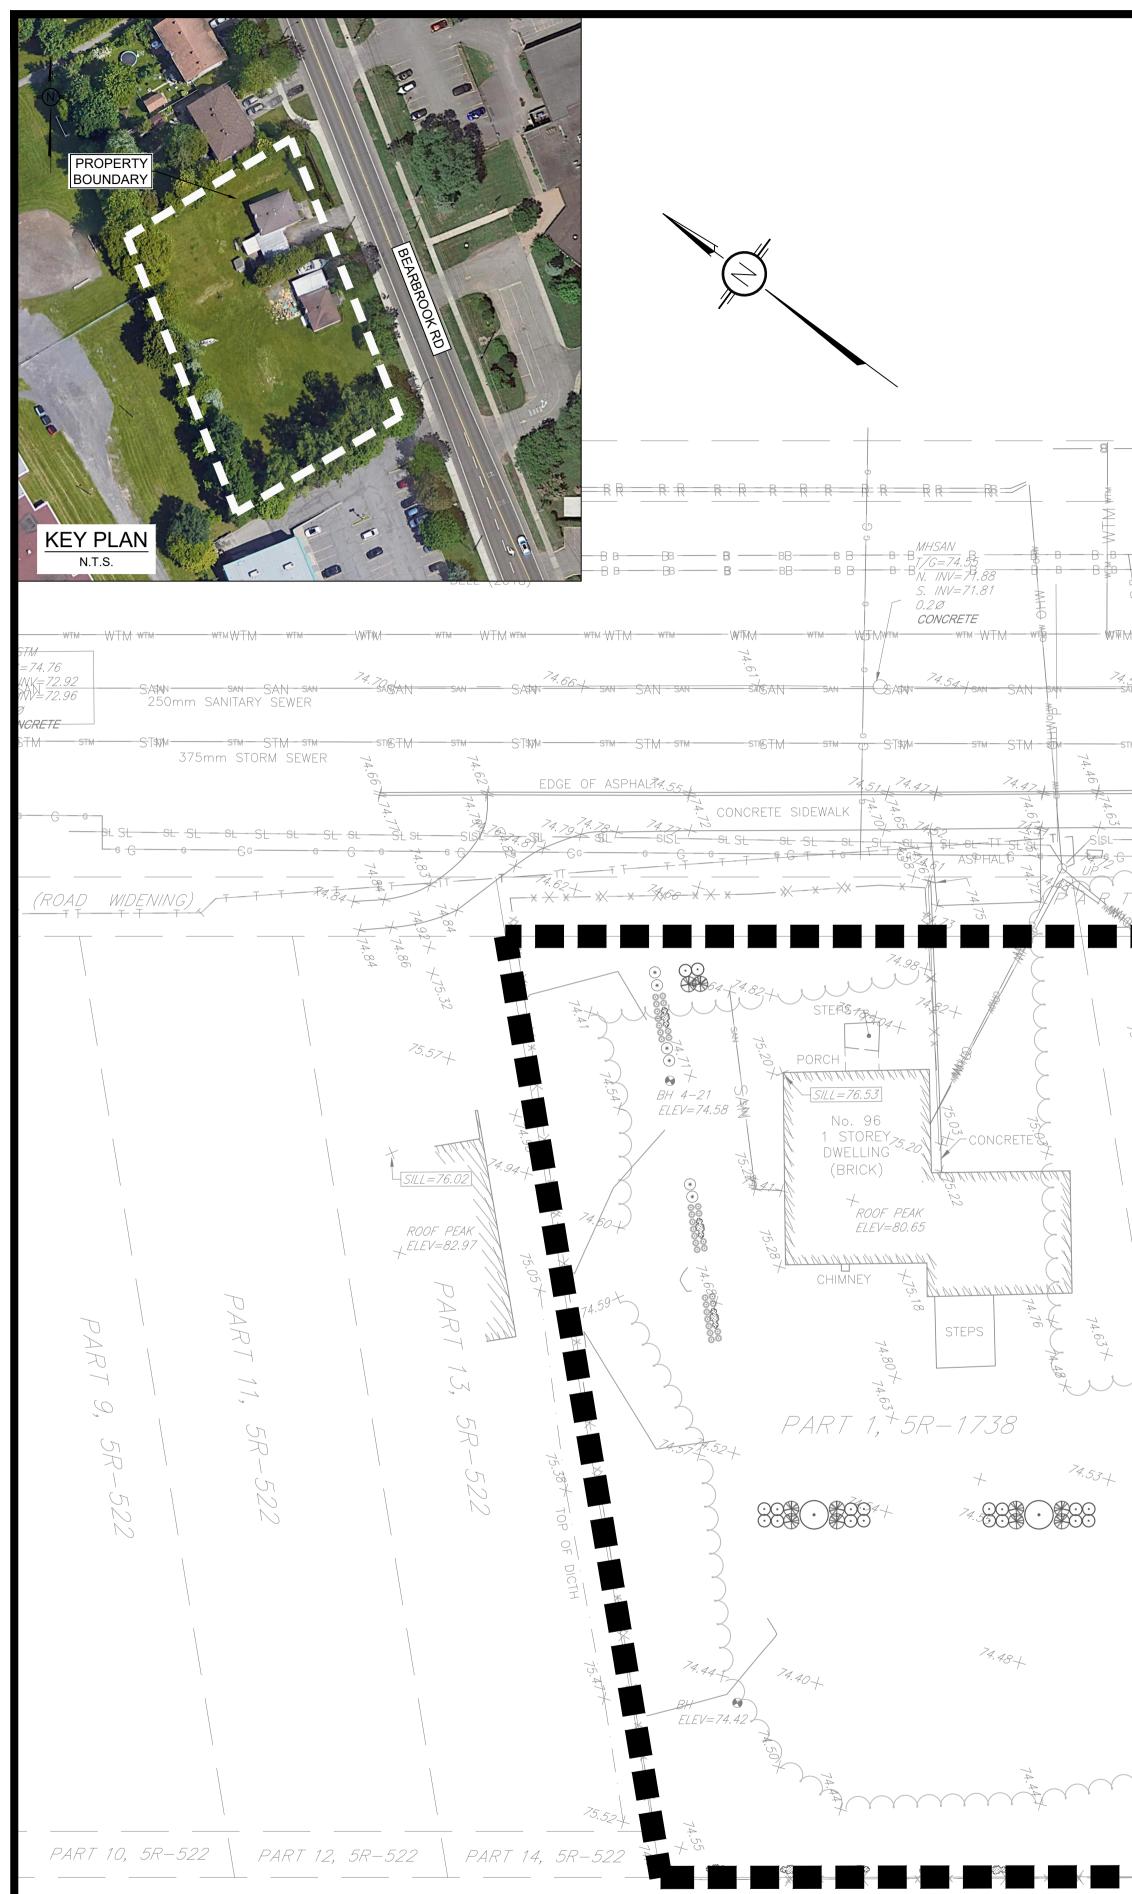

74.46-

JOHN SEVIGNY C.E.T. MANAGER (A), DEVELOPMENT REVIEW EAST PLANNING, DEVELOPMENT & BUILDING SERVICES **DEPARTMENT, CITY OF OTTAWA** APPROVED *By sevignyjo at 11:24 am, Dec 09, 2024* MHSTM *T/G=74.16* MHSAN —— вВ — в В — в В — в В — В В — В В — В В — В В — В В — В В — В В — В В — В В — В В — В В — В В — В В — В В — В В — В В — В В — В В — В В — В В — В В — В В — В В — В В — В В — В В — В В — В В — В В — В В — В В — В В — В В — В В — В В — В В — В В — В В — В В — В В — В В — В В — В В — В В — В В — В В — В В — В В — В В — В В — В В — В В — В В — В В — В В — В В — В В — В В — В В — В В — В В — В В — В В — В В — В В — В В — В В — В В — В В — В В — В В — В В — В В — В В — В В — В В — В В — В В — В В — В В — В В — В В — В В — В В — В В — В В — В В — В В — В В — В В — В В — В В — В В — В В — В В — В В — В В — В В — В В — В В — В В — В В — В В — В В — В В — В В — В В — В В — В В — В В — В В — В В — В В — В В — В В — В В — В В — В В — В В — В В — В В — В В — В В — В В — В В — В В — В В — В В — В В — В В — В В — В В — В В — В В — В В — В В — В В — В В — В В — В В — В В — В В — В В — В В — В В — В В — В В — В В — В В — В В — В В — В В — В В — В В — В В — В В — В В — В В — В В — В В — В В — В В — В В — В В — В В — В В — В В — В В — В В — В В — В В — В В — В В — В В — В В — В В — В В — В В — В В — В В — В В — В В — В В — В В — В В — В В — В В — В В — В В — В В — В В — В В — В В — В В — В В — В В — В В — В В — В В — В В — В В — В В — В В — В В — В В — В В — В В — В В — В В — В В — В В — В В — В В — В В — В В — В В — В В = В В = В В = В В = В В = В В = В В = В В = В В = В В = В В = В В = В В = В В = В В = В В = В В = В В = В В = В В = В В = В В = В В = В В = В В = В В = В В = В В = В В = В В = В В = В В = В В = В В = В В = В В = В В = В В = В В = В В = В В = В В = В В = В В = В В = В В = В В = В В = В В = В В = В В = В В = В В = В В = В В = В В = В В = В В = В В = В В = В В = В В = В В = В В = В В = В В = В В = В В = В В = В В = В В = В В = В В = В В = В В = В В = В В = В В = В В = В В = В В = В В = В В = В В = В В = В В = В В = В В = В В = В В = В В = В В = В В = В В = В В = В В = В В = В В = В В = В В = В В = В В = В В = В В В = В В В В = В В = В В В = В В В В В = В В В В В = В В В В В = В В В В В В В В В В В В В В В В В В В 37<del>7 B B B B B B</del> BELL (2018) CONCRETE -/G=74.41 BEARBROOK ROAD <del>m WTM wi</del>n -<del>VVT</del> Mith - SAN - SAN - SAI SAIS AN MASAN 250mm SANITARY SEWER T/G=74.62N. INV=73.19 375mm STORM SEWER INV = 7.3.2G = 74.4STIGTA -stik<del>t M</del>-INV = 7.3.32EDGE OF ASPHALT CONCRETE 746074 SIDEWALK, 74. 8. 8. 74. 8. 3 Sta St ---- St St ----R GGZAG (ROAD WIDENING) PART 1, 74.981 INV = 7.3, 7.\_\_\_\_\_\_ VULKIN VILUKIŠVILUKI ROOF PEAK GSR ELEV=80.53  $\bigcirc RH -D$ 1 STOREY (VINYL ELEV=74.69 (VINYL SIDING) A MARTIN MANALIA MARTIN MARTIN MARTIN 15.24-1 74.94 L INTERLOCKING 74.68-74.74+ BRICK 74.89 74.92 PART 2, 5R-1738 EWS-01 CIVIC UN-CONTROLLED 74.74-1 #98 % 0.391 0.25 74.67-BH —C 오 74.60-ELEV=74.78 74.33-1