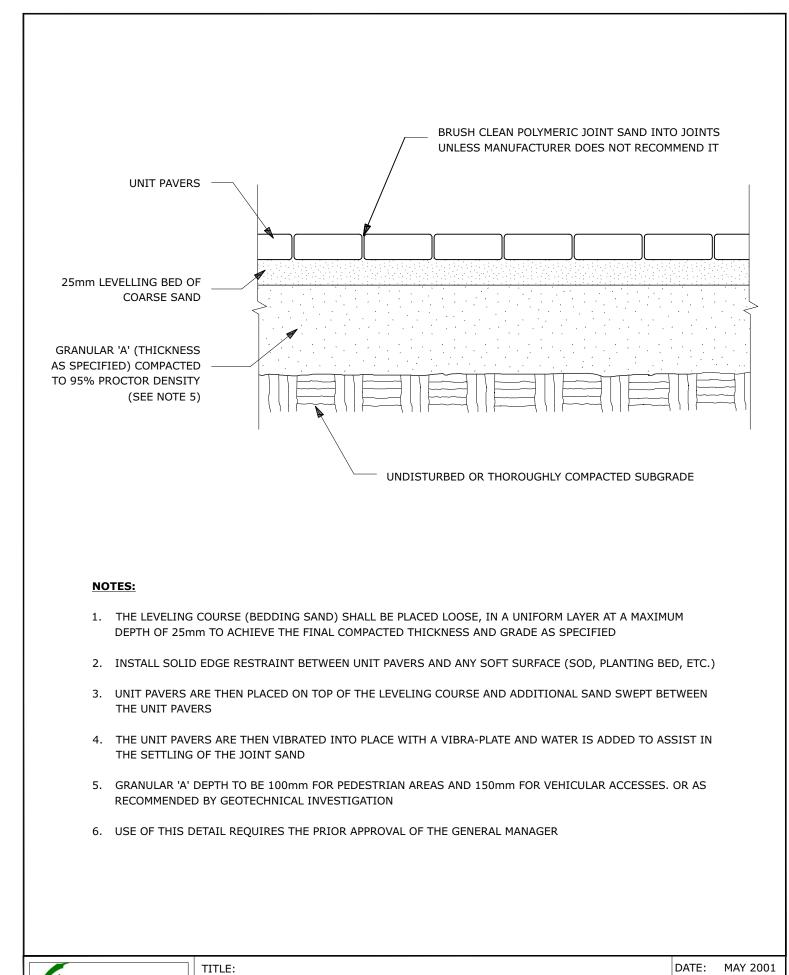

REFER TO SOIL VOLUME CHART AND PLANS FOR AREA WHERE TREE SOIL VOLUMES ARE REQUIRED.

)ttawa

UNIT PAVING - ON GRANULAR BASE

| ADDITIONAL NOTES FOR UNIT PAVING: 150mm<br>DEPTH GRANULAR 'A' TO BE USED ONLY IN<br>PEDESTRIAN WHERE NO OR HAND SNOW<br>REMOVAL IS PLANNED. ALL OTHER PEDESTRIAN<br>AREAS ARE TO RECEIVE 200mm COMPACTED<br>GRANULAR 'A' MINIMUM. FURTHER<br>ADJUSTMENTS TO BE SPECIFIED IN RELATION<br>TO SITE CONDITIONS AND GEOTECHNICAL<br>RECOMMENDATIONS. |
|-------------------------------------------------------------------------------------------------------------------------------------------------------------------------------------------------------------------------------------------------------------------------------------------------------------------------------------------------|
|                                                                                                                                                                                                                                                                                                                                                 |