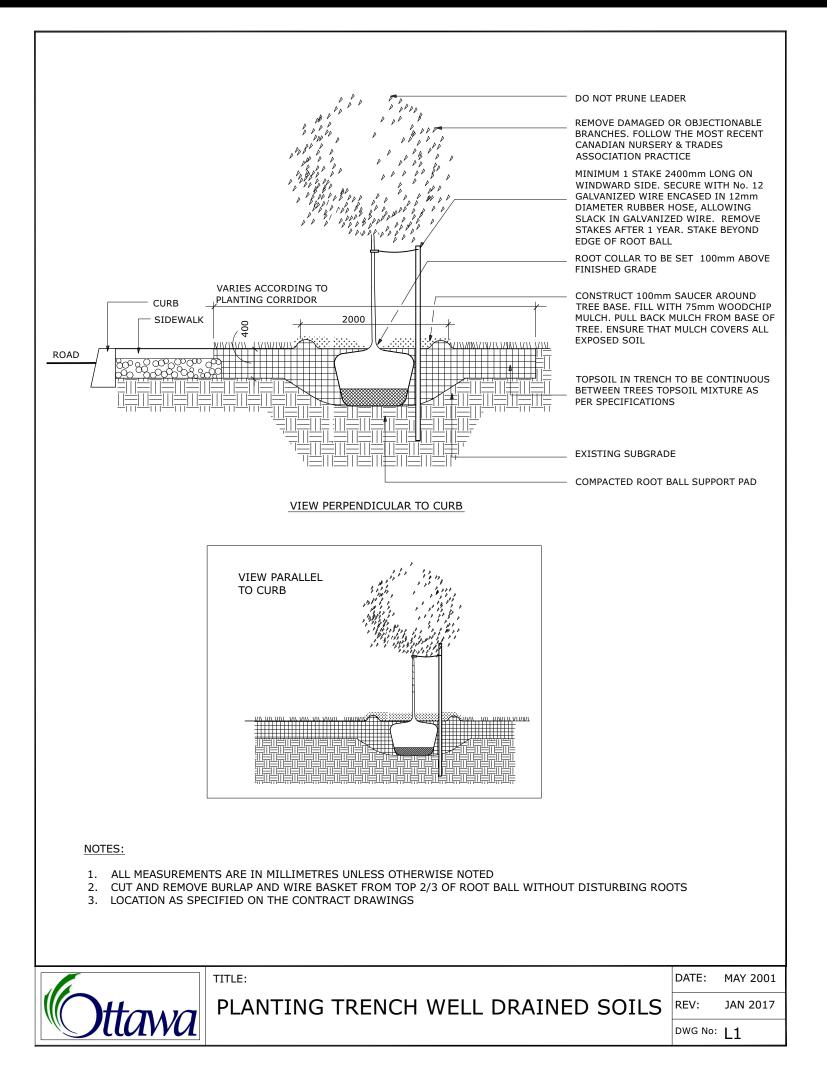

TREE SOIL VOLUME REQUIREMENTS:

STANDARD TREE SOIL VOLUMES QUANTITIES INCLUDE THE TOP 900-1000mm OF SOIL/EXISTING SUBSOIL LAYER TO CALCULATE TOTAL SOIL VOLUMES REQUIRED BY CITY OF OTTAWA FOR SUSTAINABLE TREE GROWTH. WHERE LARGER SOFT AREAS ARE AVAILABLE, THE TOP 400-500mm LAYER IS USED TO CALCULATE SOIL VOLUMES.

WHERE EXISTING MATERIAL BELOW THE SPECIFIED TOPSOIL IS NOT CONDUSIVE TO TREE GROWTH, AN ADDITIONAL LAYER OF PLANTING MEDIUM IS TO BE INSTALLED BELOW SPECIFIED TOPSOIL DEPTH TO OBTAIN 900-1000mm SOIL VOLUME DEPTH REQUIRED.

REFER TO SOIL VOLUME CHART AND PLANS FOR AREA WHERE TREE SOIL VOLUMES ARE REQUIRED.

)ttawa

UNIT PAVING - ON GRANULAR BASE

| ADDITIONAL NOTES FOR UNIT PAVING: 150mm<br>DEPTH GRANULAR 'A' TO BE USED ONLY IN<br>PEDESTRIAN WHERE NO OR HAND SNOW<br>REMOVAL IS PLANNED. ALL OTHER PEDESTRIAN<br>AREAS ARE TO RECEIVE 200mm COMPACTED<br>GRANULAR 'A' MINIMUM. FURTHER<br>ADJUSTMENTS TO BE SPECIFIED IN RELATION<br>TO SITE CONDITIONS AND GEOTECHNICAL<br>RECOMMENDATIONS. |
|-------------------------------------------------------------------------------------------------------------------------------------------------------------------------------------------------------------------------------------------------------------------------------------------------------------------------------------------------|
|                                                                                                                                                                                                                                                                                                                                                 |