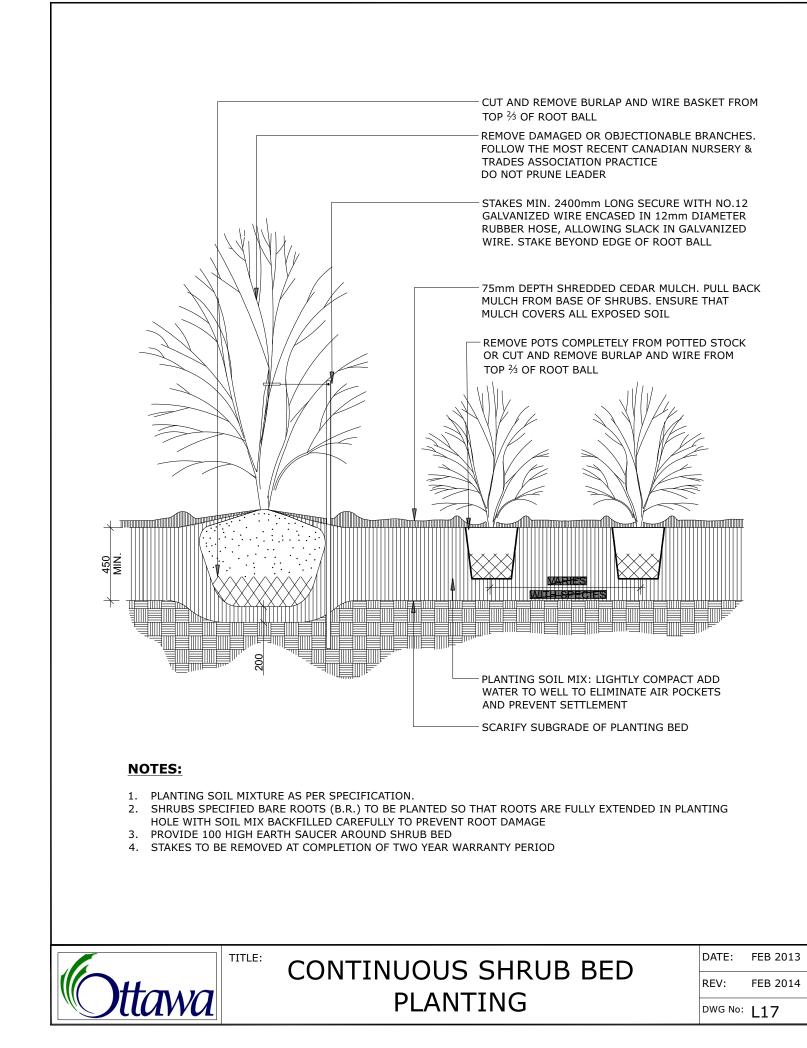

.4 No other trees to be removed without prior approval by Landscape Architect.

| 7      |                                 |            |  |
|--------|---------------------------------|------------|--|
| 6      |                                 |            |  |
| 5      |                                 |            |  |
| 4      |                                 |            |  |
| 3      | Re-issued for Site Plan Control | Sep. 09/24 |  |
| 2      | Re-issued for Site Plan Control | Sep. 13/23 |  |
| 1      | Issued for Site Plan Control    | Mar. 30/23 |  |
| No.    | ISSUE                           | DATE       |  |
| SCALE: |                                 |            |  |