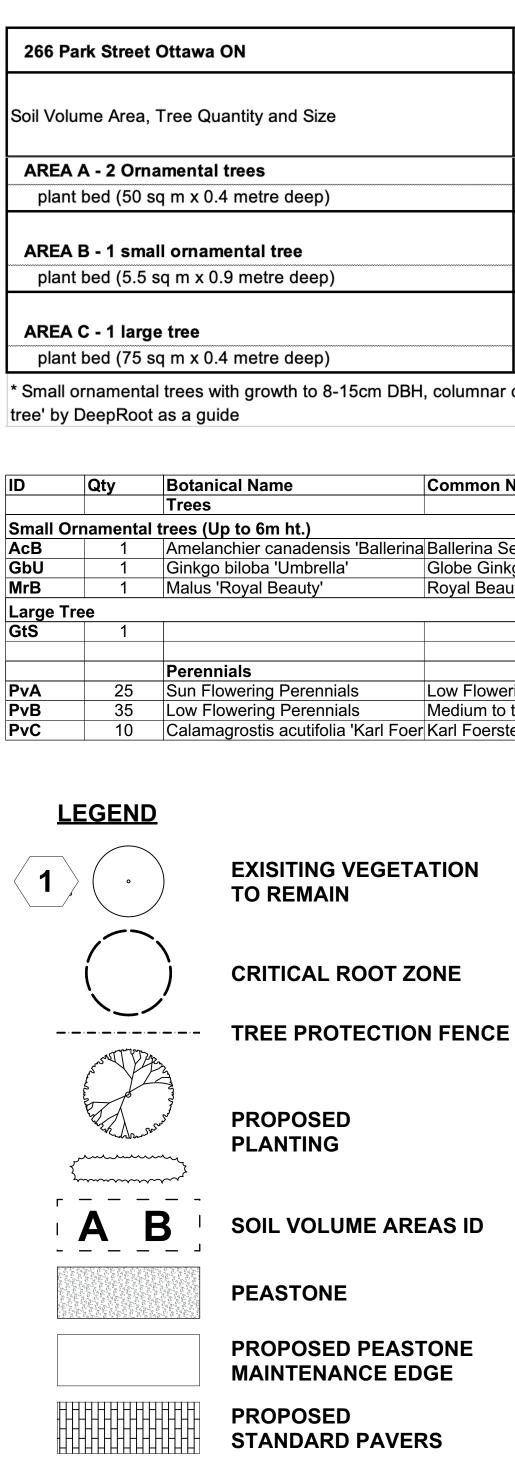

1:100

| ESIGN:  | M.R. | DRAWING NO: |
|---------|------|-------------|
| RAWN:   | M.M. | L-01        |
| HECKED: | M.R. | G-C NO:     |
| LOTTED: |      |             |

|              | Tree<br>Quantity | OTTAWA<br>Target Soil<br>Volume (m <sup>3</sup> ) | Design<br>Soil<br>Volume | Soil Adequacy percentage |
|--------------|------------------|---------------------------------------------------|--------------------------|--------------------------|
|              |                  |                                                   |                          |                          |
|              | 2                | 18.0                                              | 20.0                     | 111.11%                  |
|              |                  |                                                   |                          |                          |
|              | 1                | 5.0                                               | 5.0                      | 99.00%                   |
|              |                  |                                                   |                          |                          |
|              | 1                | 30.0                                              | 30.0                     | 100.00%                  |
| DBH columnar | conifers ca      | loulated using '                                  | How much                 | soil to grow a big       |

\* Small ornamental trees with growth to 8-15cm DBH, columnar conifers calculated using 'How much soil to grow a big

|         | Common Name                    | Scheduled Size | Remarks    |
|---------|--------------------------------|----------------|------------|
|         |                                |                |            |
|         |                                |                |            |
| llerina | Ballerina Serviceberry         | 50mm cal.      | WB, Staked |
|         | Globe Ginkgo                   | 45mm cal.      | WB, Staked |
|         | Royal Beauty Crab Apple        | 50mm cal.      | WB, Staked |
|         |                                |                |            |
|         |                                |                |            |
|         |                                |                |            |
|         |                                |                |            |
|         | Low Flowering Perennials       | 1 gallon Pot   | 60cm o.c.  |
|         | Medium to tall Flowering Peren | 1 gallon Pot   | 60cm o.c.  |
| l Foer  | Karl Foerster Feather Reed Gra | 1 gallon Pot   | 80cm o.c.  |

TREE SOIL VOLUME REQUIREMENTS:

STANDARD TREE SOIL VOLUMES QUANTITIES INCLUDE THE TOP 900-1000mm OF SOIL/EXISTING SUBSOIL LAYER TO CALCULATE TOTAL SOIL VOLUMES REQUIRED BY CITY OF OTTAWA FOR SUSTAINABLE TREE GROWTH. WHERE LARGER SOFT AREAS ARE AVAILABLE, THE TOP 400-500mm LAYER IS USED TO CALCULATE SOIL VOLUMES.

WHERE EXISTING MATERIAL BELOW THE SPECIFIED TOPSOIL IS NOT CONDUSIVE TO TREE GROWTH, AN ADDITIONAL LAYER OF PLANTING MEDIUM IS TO BE INSTALLED BELOW SPECIFIED TOPSOIL DEPTH TO OBTAIN 900-1000mm SOIL VOLUME DEPTH REQUIRED.

REFER TO SOIL VOLUME CHART AND PLANS FOR AREA WHERE TREE SOIL VOLUMES ARE REQUIRED.

)ttawa

UNIT PAVING - ON GRANULAR BASE

| ADDITIONAL NOTES FOR UNIT PAVING: 150mm<br>DEPTH GRANULAR 'A' TO BE USED ONLY IN<br>PEDESTRIAN WHERE NO OR HAND SNOW<br>REMOVAL IS PLANNED. ALL OTHER PEDESTRIAN<br>AREAS ARE TO RECEIVE 200mm COMPACTED<br>GRANULAR 'A' MINIMUM. FURTHER<br>ADJUSTMENTS TO BE SPECIFIED IN RELATION<br>TO SITE CONDITIONS AND GEOTECHNICAL<br>RECOMMENDATIONS. |
|-------------------------------------------------------------------------------------------------------------------------------------------------------------------------------------------------------------------------------------------------------------------------------------------------------------------------------------------------|
|                                                                                                                                                                                                                                                                                                                                                 |