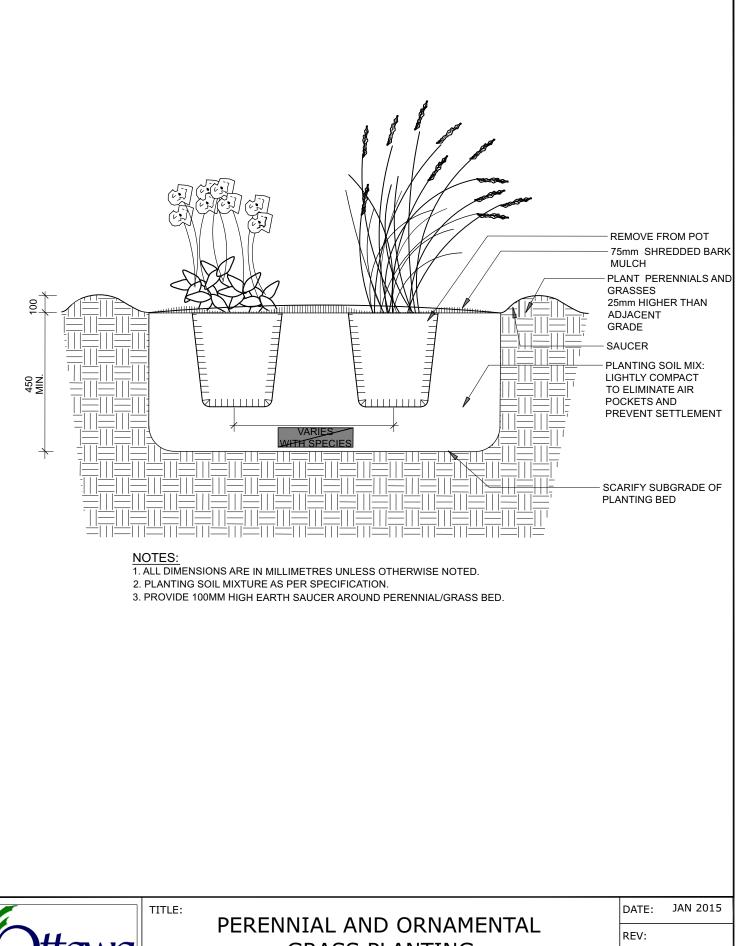

\* Small ornamental trees with growth to 8-15cm DBH, columnar conifers calculated using 'How much soil to grow a big

|         | Common Name                    | Scheduled Size | Remarks    |
|---------|--------------------------------|----------------|------------|
|         |                                |                |            |
|         |                                |                |            |
| llerina | Ballerina Serviceberry         | 50mm cal.      | WB, Staked |
|         | Globe Ginkgo                   | 45mm cal.      | WB, Staked |
|         | Royal Beauty Crab Apple        | 50mm cal.      | WB, Staked |
|         |                                |                |            |
|         |                                |                |            |
|         |                                |                |            |
|         |                                |                |            |
|         | Low Flowering Perennials       | 1 gallon Pot   | 60cm o.c.  |
|         | Medium to tall Flowering Peren | 1 gallon Pot   | 60cm o.c.  |
| l Foer  | Karl Foerster Feather Reed Gra | 1 gallon Pot   | 80cm o.c.  |