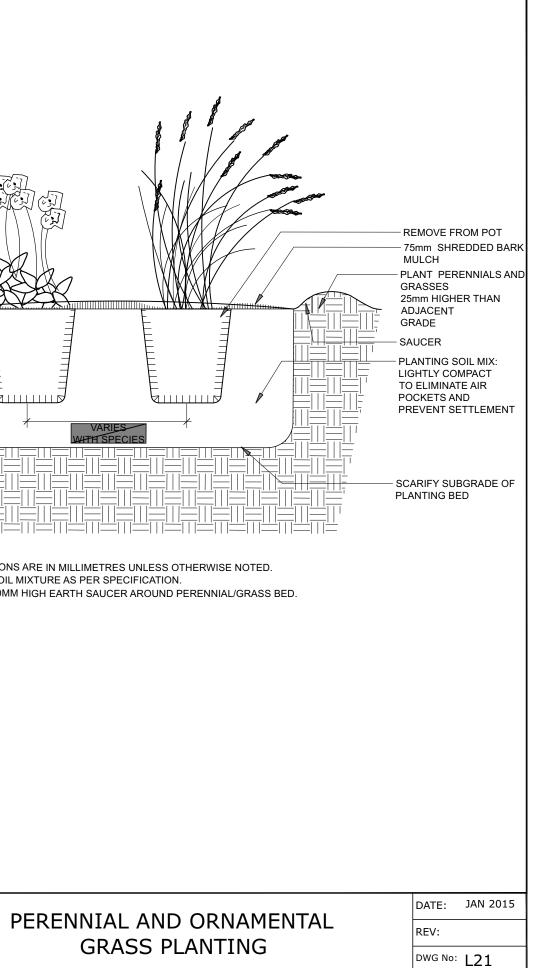

\* Small ornamental trees with growth to 8-15cm DBH, columnar conifers calculated using 'How much soil to grow a big

|         | Common Name                    | Scheduled Size | Remarks    |
|---------|--------------------------------|----------------|------------|
|         |                                |                |            |
|         |                                |                |            |
| llerina | Ballerina Serviceberry         | 50mm cal.      | WB, Staked |
|         | Globe Ginkgo                   | 45mm cal.      | WB, Staked |
|         | Royal Beauty Crab Apple        | 50mm cal.      | WB, Staked |
|         |                                |                |            |
|         |                                |                |            |
|         |                                |                |            |
|         |                                |                |            |
|         | Low Flowering Perennials       | 1 gallon Pot   | 60cm o.c.  |
|         | Medium to tall Flowering Peren | 1 gallon Pot   | 60cm o.c.  |
| l Foer  | Karl Foerster Feather Reed Gra | 1 gallon Pot   | 80cm o.c.  |