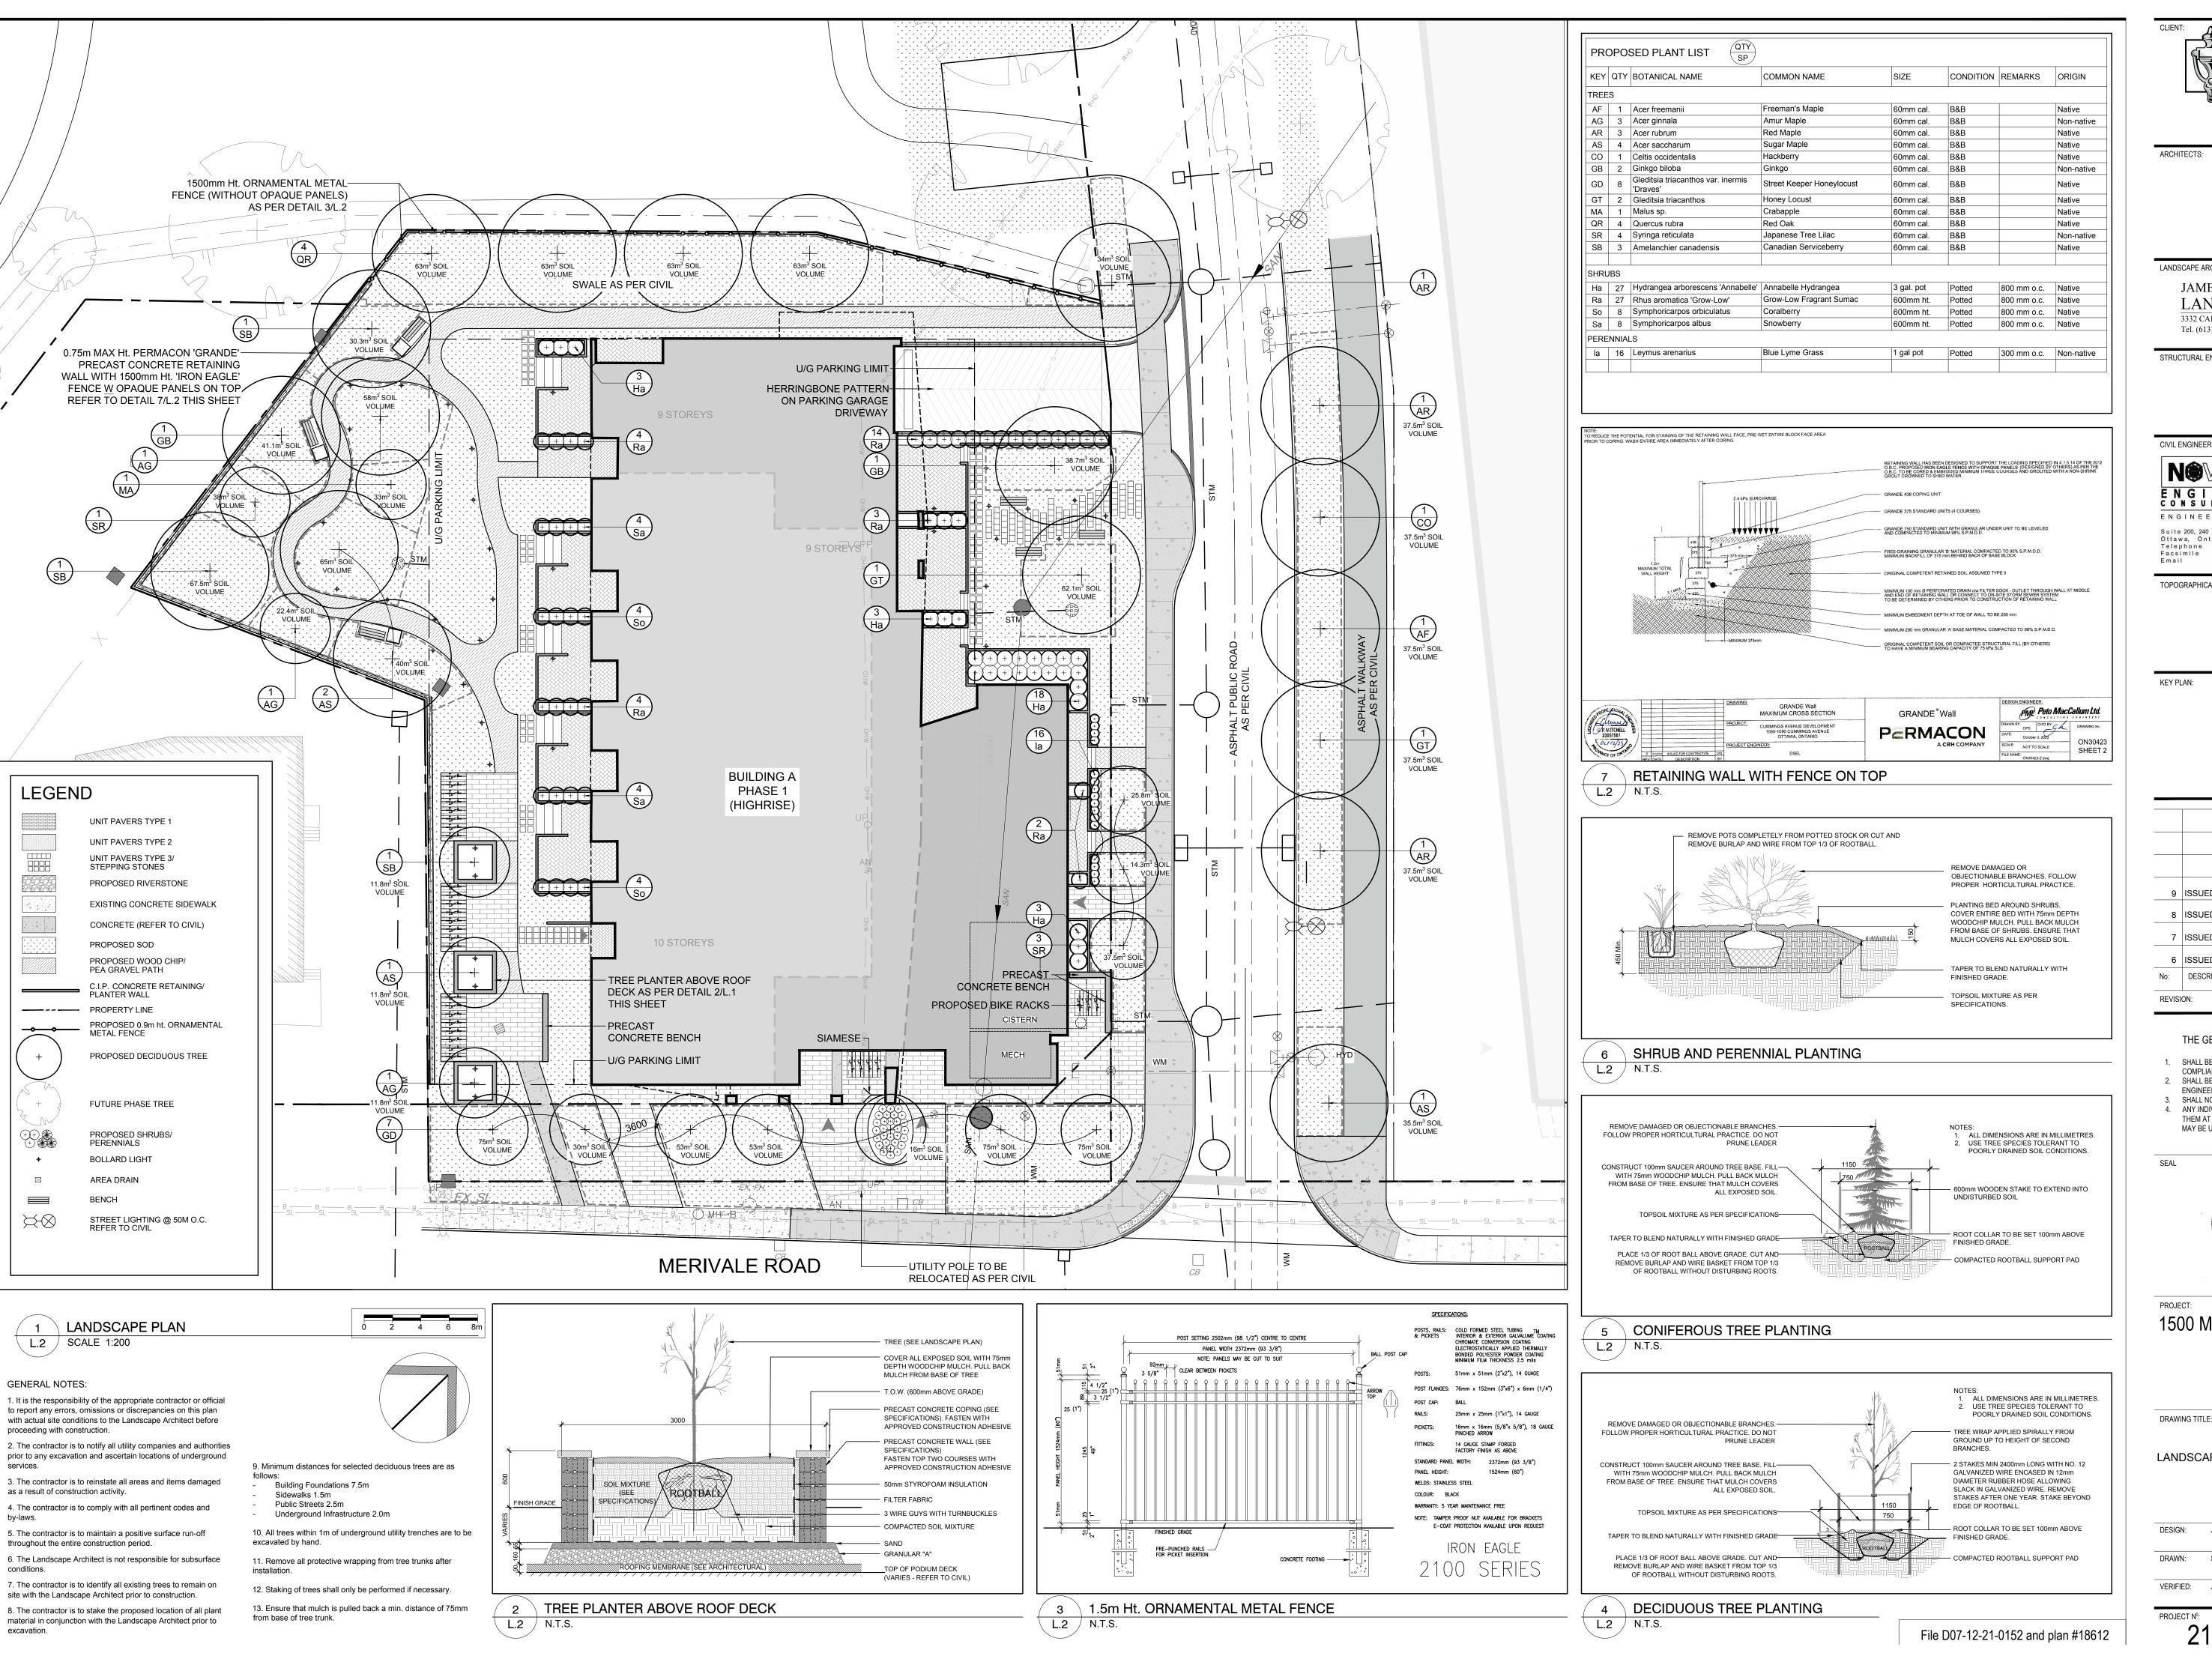

THEM AT THEIR OWN RISK. ONLY ORIGINAL DRAWINGS, STAMPED BY THE ARCHITECT, MAY BE USED FOR CONSTRUCTION.

PROJECT: 1500 MERIVALE

DRAWING TITLE:

LANDSCAPE PLAN - PHASE 1

DESIGN: JL APPROVED: JL DRAWN: SL DATE: NOV. 2022 VERIFIED: JL AS NOTED SCALE: