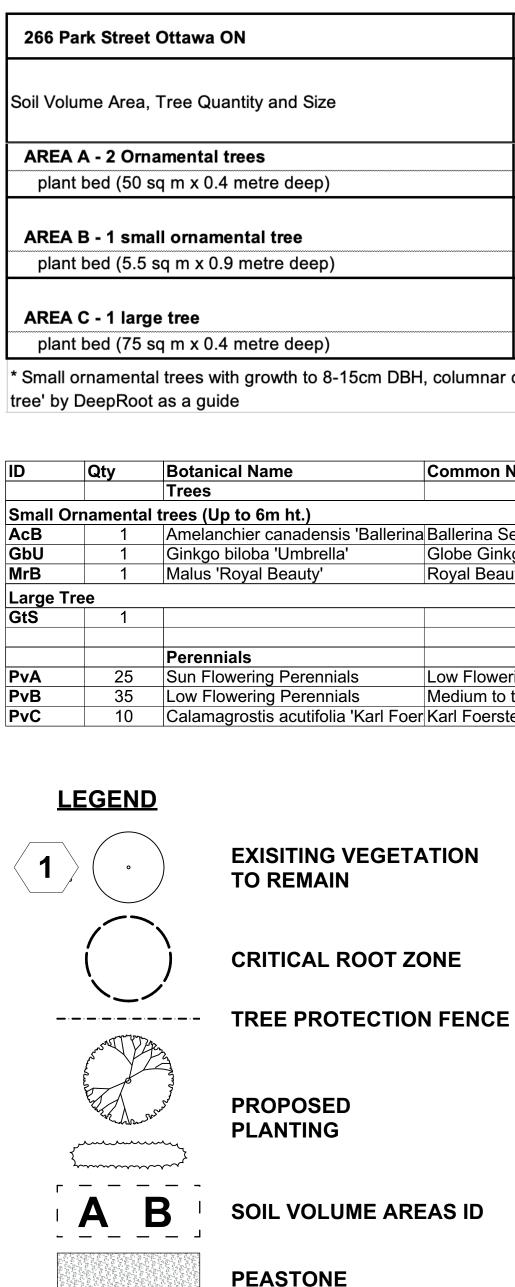

1:100

G-C NO:

CHECKED:

M.R.

| Tree<br>Quantity | OTTAWA<br>Target Soil<br>Volume (m <sup>3</sup> ) | Design<br>Soil<br>Volume | Soil Adequacy percentage |
|------------------|---------------------------------------------------|--------------------------|--------------------------|
|                  |                                                   |                          |                          |
| 2                | 18.0                                              | 20.0                     | 111.11%                  |
|                  |                                                   |                          |                          |
| <br>1            | 5.0                                               | 5.0                      | 99.00%                   |
|                  |                                                   |                          |                          |
| <br>1            | 30.0                                              | 30.0                     | 100.00%                  |
|                  |                                                   |                          |                          |

\* Small ornamental trees with growth to 8-15cm DBH, columnar conifers calculated using 'How much soil to grow a big

|        | Common Name                    | Scheduled Size | Remarks    |
|--------|--------------------------------|----------------|------------|
|        |                                |                |            |
|        |                                |                |            |
| lerina | Ballerina Serviceberry         | 50mm cal.      | WB, Staked |
|        | Globe Ginkgo                   | 45mm cal.      | WB, Staked |
|        | Royal Beauty Crab Apple        | 50mm cal.      | WB, Staked |
|        |                                |                |            |
|        |                                |                |            |
|        |                                |                |            |
|        |                                |                |            |
|        | Low Flowering Perennials       | 1 gallon Pot   | 60cm o.c.  |
|        | Medium to tall Flowering Peren | 1 gallon Pot   | 60cm o.c.  |
| l Foer | Karl Foerster Feather Reed Gra | 1 gallon Pot   | 80cm o.c.  |

TREE SOIL VOLUME REQUIREMENTS:

STANDARD TREE SOIL VOLUMES QUANTITIES INCLUDE THE TOP 900-1000mm OF SOIL/EXISTING SUBSOIL LAYER TO CALCULATE TOTAL SOIL VOLUMES REQUIRED BY CITY OF OTTAWA FOR SUSTAINABLE TREE GROWTH. WHERE LARGER SOFT AREAS ARE AVAILABLE, THE TOP 400-500mm LAYER IS USED TO CALCULATE SOIL VOLUMES.

WHERE EXISTING MATERIAL BELOW THE SPECIFIED TOPSOIL IS NOT CONDUSIVE TO TREE GROWTH, AN ADDITIONAL LAYER OF PLANTING MEDIUM IS TO BE INSTALLED BELOW SPECIFIED TOPSOIL DEPTH TO OBTAIN 900-1000mm SOIL VOLUME DEPTH REQUIRED.

REFER TO SOIL VOLUME CHART AND PLANS FOR AREA WHERE TREE SOIL VOLUMES ARE REQUIRED.

Ittawa

UNIT PAVING - ON GRANULAR BASE

REV: FEB 2016

DWG No: SC9

| ADDITIONAL NOTES FOR UNIT PAVING: 150mm<br>DEPTH GRANULAR 'A' TO BE USED ONLY IN<br>PEDESTRIAN WHERE NO OR HAND SNOW<br>REMOVAL IS PLANNED. ALL OTHER PEDESTRIAN<br>AREAS ARE TO RECEIVE 200mm COMPACTED<br>GRANULAR 'A' MINIMUM. FURTHER<br>ADJUSTMENTS TO BE SPECIFIED IN RELATION<br>TO SITE CONDITIONS AND GEOTECHNICAL<br>RECOMMENDATIONS. |
|-------------------------------------------------------------------------------------------------------------------------------------------------------------------------------------------------------------------------------------------------------------------------------------------------------------------------------------------------|