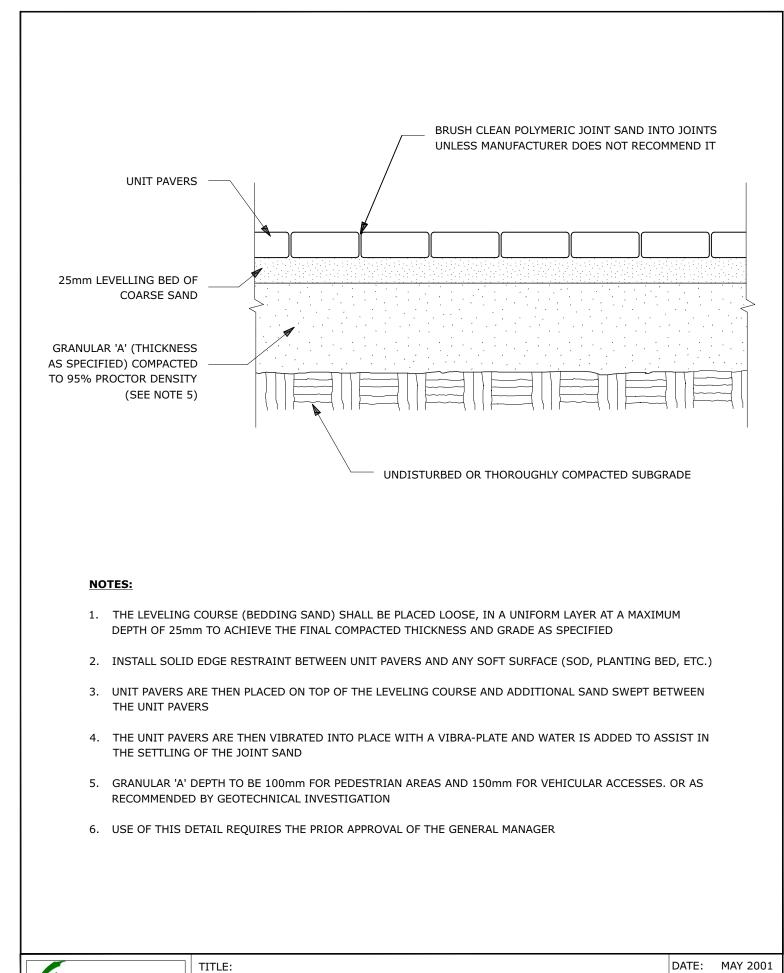

REFER TO SOIL VOLUME CHART AND PLANS FOR AREA WHERE TREE SOIL VOLUMES ARE REQUIRED.

Ittawa

UNIT PAVING - ON GRANULAR BASE

REV: FEB 2016

DWG No: SC9

| ADDITIONAL NOTES FOR UNIT PAVING: 150mm<br>DEPTH GRANULAR 'A' TO BE USED ONLY IN<br>PEDESTRIAN WHERE NO OR HAND SNOW<br>REMOVAL IS PLANNED. ALL OTHER PEDESTRIAN<br>AREAS ARE TO RECEIVE 200mm COMPACTED<br>GRANULAR 'A' MINIMUM. FURTHER<br>ADJUSTMENTS TO BE SPECIFIED IN RELATION<br>TO SITE CONDITIONS AND GEOTECHNICAL<br>RECOMMENDATIONS. |
|-------------------------------------------------------------------------------------------------------------------------------------------------------------------------------------------------------------------------------------------------------------------------------------------------------------------------------------------------|