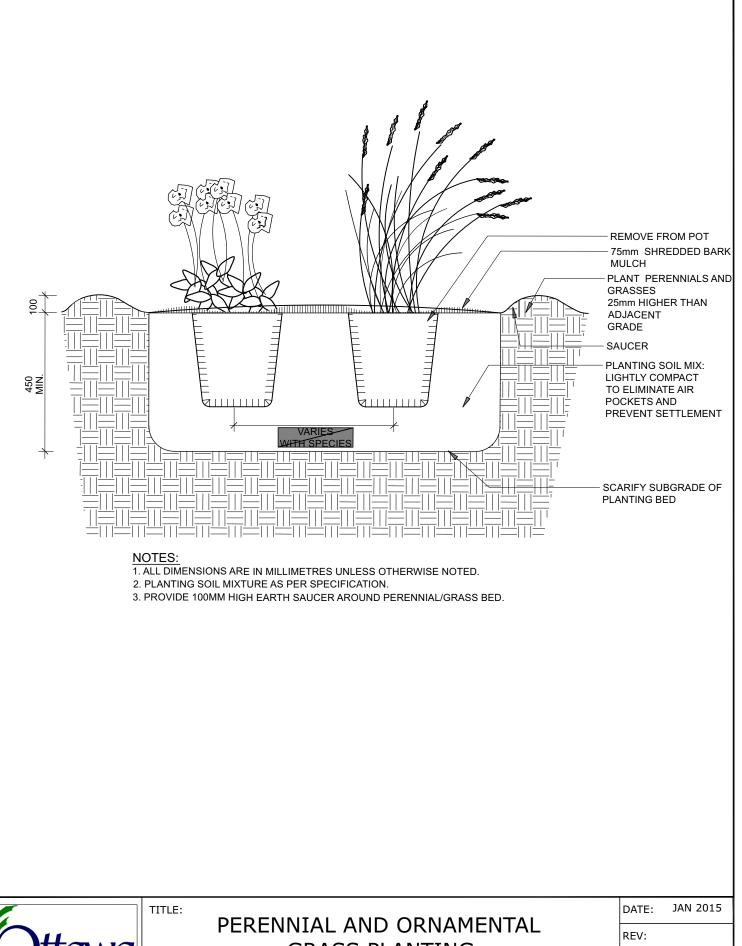

.4 No other trees to be removed without prior approval by Landscape Architect.

| 7      |                                 |            |
|--------|---------------------------------|------------|
| 6      |                                 |            |
| 5      |                                 |            |
| 4      |                                 |            |
| 3      | Re-issued for Site Plan Control | Sep. 06/24 |
| 2      | Re-issued for Site Plan Control | Sep. 13/23 |
| 1      | Issued for Site Plan Control    | Mar. 30/23 |
| No.    | ISSUE                           | DATE       |
| SCALE: |                                 |            |

\* Small ornamental trees with growth to 8-15cm DBH, columnar conifers calculated using 'How much soil to grow a big

|        | Common Name                    | Scheduled Size | Remarks    |
|--------|--------------------------------|----------------|------------|
|        |                                |                |            |
|        |                                |                |            |
| lerina | Ballerina Serviceberry         | 50mm cal.      | WB, Staked |
|        | Globe Ginkgo                   | 45mm cal.      | WB, Staked |
|        | Royal Beauty Crab Apple        | 50mm cal.      | WB, Staked |
|        |                                |                |            |
|        |                                |                |            |
|        |                                |                |            |
|        |                                |                |            |
|        | Low Flowering Perennials       | 1 gallon Pot   | 60cm o.c.  |
|        | Medium to tall Flowering Peren | 1 gallon Pot   | 60cm o.c.  |
| l Foer | Karl Foerster Feather Reed Gra | 1 gallon Pot   | 80cm o.c.  |