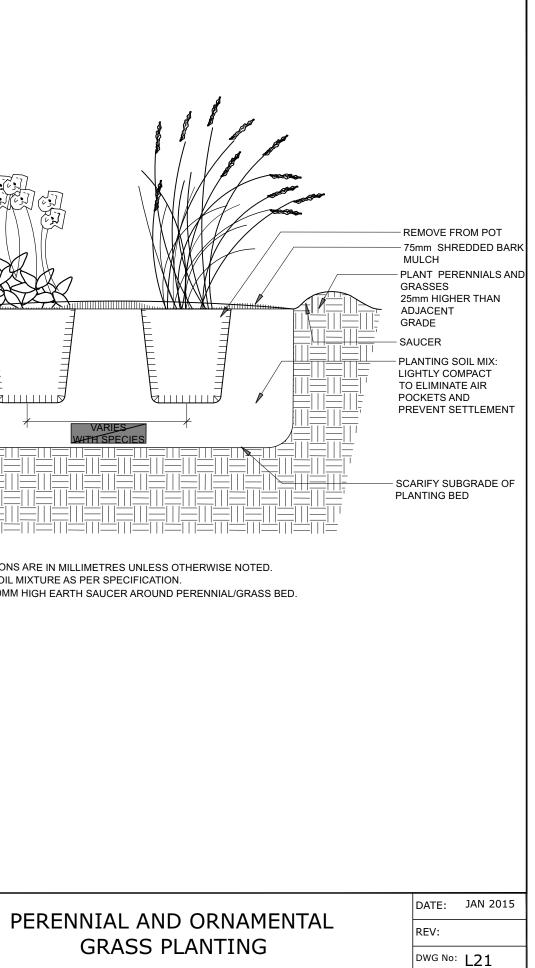

.4 No other trees to be removed without prior approval by Landscape Architect.

| 7      |                                 |            |
|--------|---------------------------------|------------|
| 6      |                                 |            |
| 5      |                                 |            |
| 4      |                                 |            |
| 3      | Re-issued for Site Plan Control | Sep. 06/24 |
| 2      | Re-issued for Site Plan Control | Sep. 13/23 |
| 1      | Issued for Site Plan Control    | Mar. 30/23 |
| No.    | ISSUE                           | DATE       |
| SCALE: |                                 |            |

\* Small ornamental trees with growth to 8-15cm DBH, columnar conifers calculated using 'How much soil to grow a big

|        | Common Name                    | Scheduled Size | Remarks    |
|--------|--------------------------------|----------------|------------|
|        |                                |                |            |
|        |                                |                |            |
| lerina | Ballerina Serviceberry         | 50mm cal.      | WB, Staked |
|        | Globe Ginkgo                   | 45mm cal.      | WB, Staked |
|        | Royal Beauty Crab Apple        | 50mm cal.      | WB, Staked |
|        |                                |                |            |
|        |                                |                |            |
|        |                                |                |            |
|        |                                |                |            |
|        | Low Flowering Perennials       | 1 gallon Pot   | 60cm o.c.  |
|        | Medium to tall Flowering Peren | 1 gallon Pot   | 60cm o.c.  |
| l Foer | Karl Foerster Feather Reed Gra | 1 gallon Pot   | 80cm o.c.  |