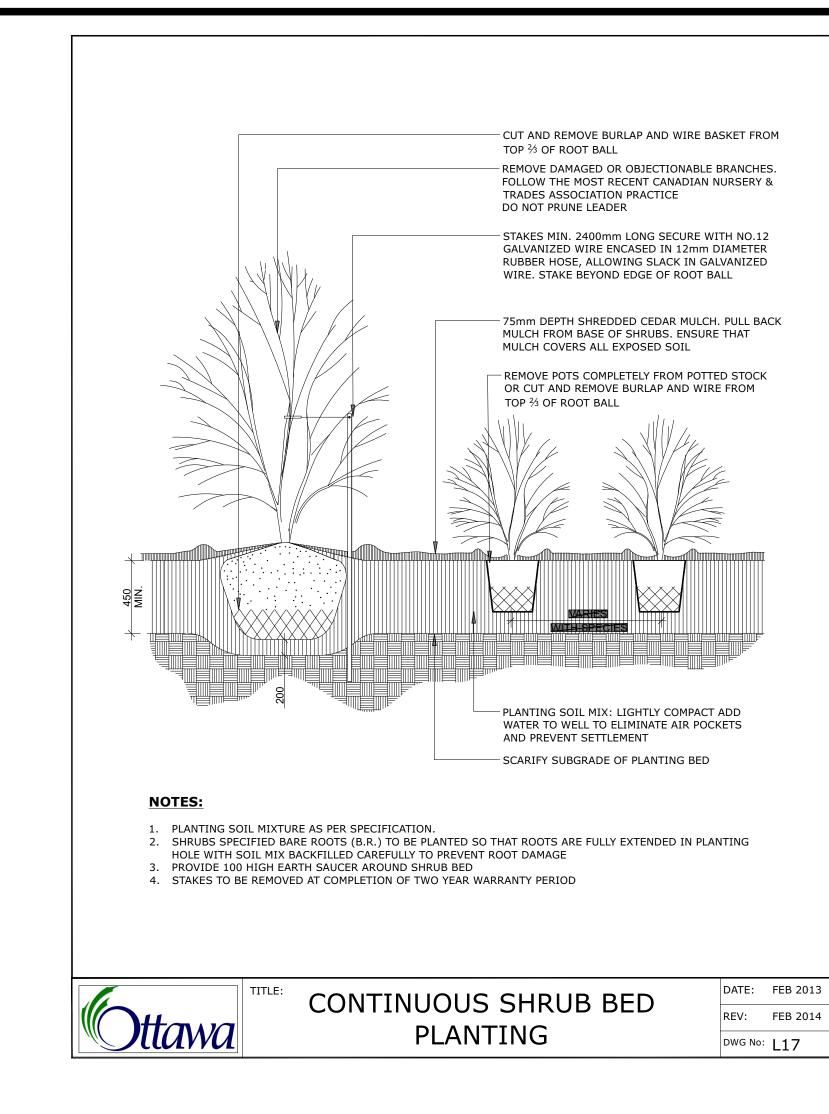

TREE SOIL VOLUME REQUIREMENTS:

STANDARD TREE SOIL VOLUMES QUANTITIES INCLUDE THE TOP 900-1000mm OF SOIL/EXISTING SUBSOIL LAYER TO CALCULATE TOTAL SOIL VOLUMES REQUIRED BY CITY OF OTTAWA FOR SUSTAINABLE TREE GROWTH. WHERE LARGER SOFT AREAS ARE AVAILABLE, THE TOP 400-500mm LAYER IS USED TO CALCULATE SOIL VOLUMES.

WHERE EXISTING MATERIAL BELOW THE SPECIFIED TOPSOIL IS NOT CONDUSIVE TO TREE GROWTH, AN ADDITIONAL LAYER OF PLANTING MEDIUM IS TO BE INSTALLED BELOW SPECIFIED TOPSOIL DEPTH TO OBTAIN 900-1000mm SOIL VOLUME DEPTH REQUIRED.

REFER TO SOIL VOLUME CHART AND PLANS FOR AREA WHERE TREE SOIL VOLUMES ARE REQUIRED.

Ittawa

UNIT PAVING - ON GRANULAR BASE

REV: FEB 2016

DWG No: SC9

| ADDITIONAL NOTES FOR UNIT PAVING: 150mm<br>DEPTH GRANULAR 'A' TO BE USED ONLY IN<br>PEDESTRIAN WHERE NO OR HAND SNOW<br>REMOVAL IS PLANNED. ALL OTHER PEDESTRIAN<br>AREAS ARE TO RECEIVE 200mm COMPACTED<br>GRANULAR 'A' MINIMUM. FURTHER<br>ADJUSTMENTS TO BE SPECIFIED IN RELATION<br>TO SITE CONDITIONS AND GEOTECHNICAL<br>RECOMMENDATIONS. |
|-------------------------------------------------------------------------------------------------------------------------------------------------------------------------------------------------------------------------------------------------------------------------------------------------------------------------------------------------|