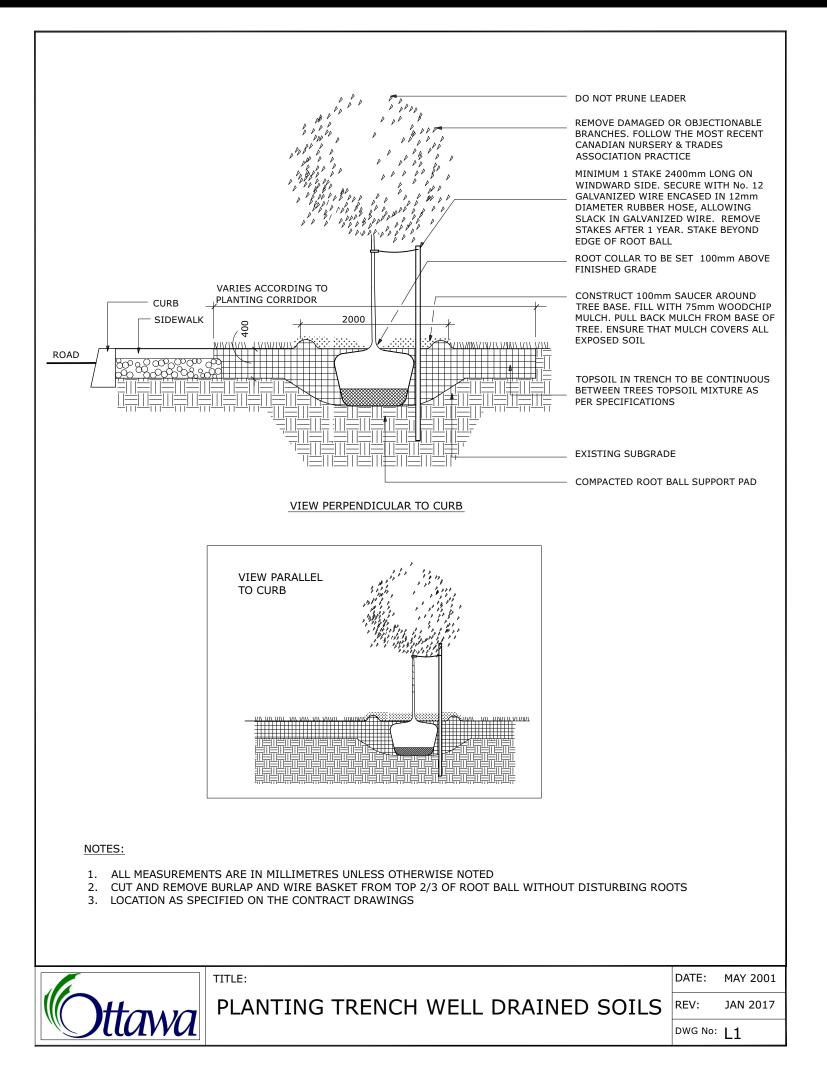

|                |            |
| lerina | Ballerina Serviceberry         | 50mm cal.      | WB, Staked |
|        | Globe Ginkgo                   | 45mm cal.      | WB, Staked |
|        | Royal Beauty Crab Apple        | 50mm cal.      | WB, Staked |
|        |                                |                |            |
|        |                                |                |            |
|        |                                |                |            |
|        |                                |                |            |
|        | Low Flowering Perennials       | 1 gallon Pot   | 60cm o.c.  |
|        | Medium to tall Flowering Peren | 1 gallon Pot   | 60cm o.c.  |
| l Foer | Karl Foerster Feather Reed Gra | 1 gallon Pot   | 80cm o.c.  |









TREE SOIL VOLUME REQUIREMENTS:

STANDARD TREE SOIL VOLUMES QUANTITIES INCLUDE THE TOP 900-1000mm OF SOIL/EXISTING SUBSOIL LAYER TO CALCULATE TOTAL SOIL VOLUMES REQUIRED BY CITY OF OTTAWA FOR SUSTAINABLE TREE GROWTH. WHERE LARGER SOFT AREAS ARE AVAILABLE, THE TOP 400-500mm LAYER IS USED TO CALCULATE SOIL VOLUMES.

WHERE EXISTING MATERIAL BELOW THE SPECIFIED TOPSOIL IS NOT CONDUSIVE TO TREE GROWTH, AN ADDITIONAL LAYER OF PLANTING MEDIUM IS TO BE INSTALLED BELOW SPECIFIED TOPSOIL DEPTH TO OBTAIN 900-1000mm SOIL VOLUME DEPTH REQUIRED.

REFER TO SOIL VOLUME CHART AND PLANS FOR AREA WHERE TREE SOIL VOLUMES ARE REQUIRED.





Ittawa

UNIT PAVING - ON GRANULAR BASE

REV: FEB 2016

DWG No: SC9



| ADDITIONAL NOTES FOR UNIT PAVING: 150mm<br>DEPTH GRANULAR 'A' TO BE USED ONLY IN<br>PEDESTRIA