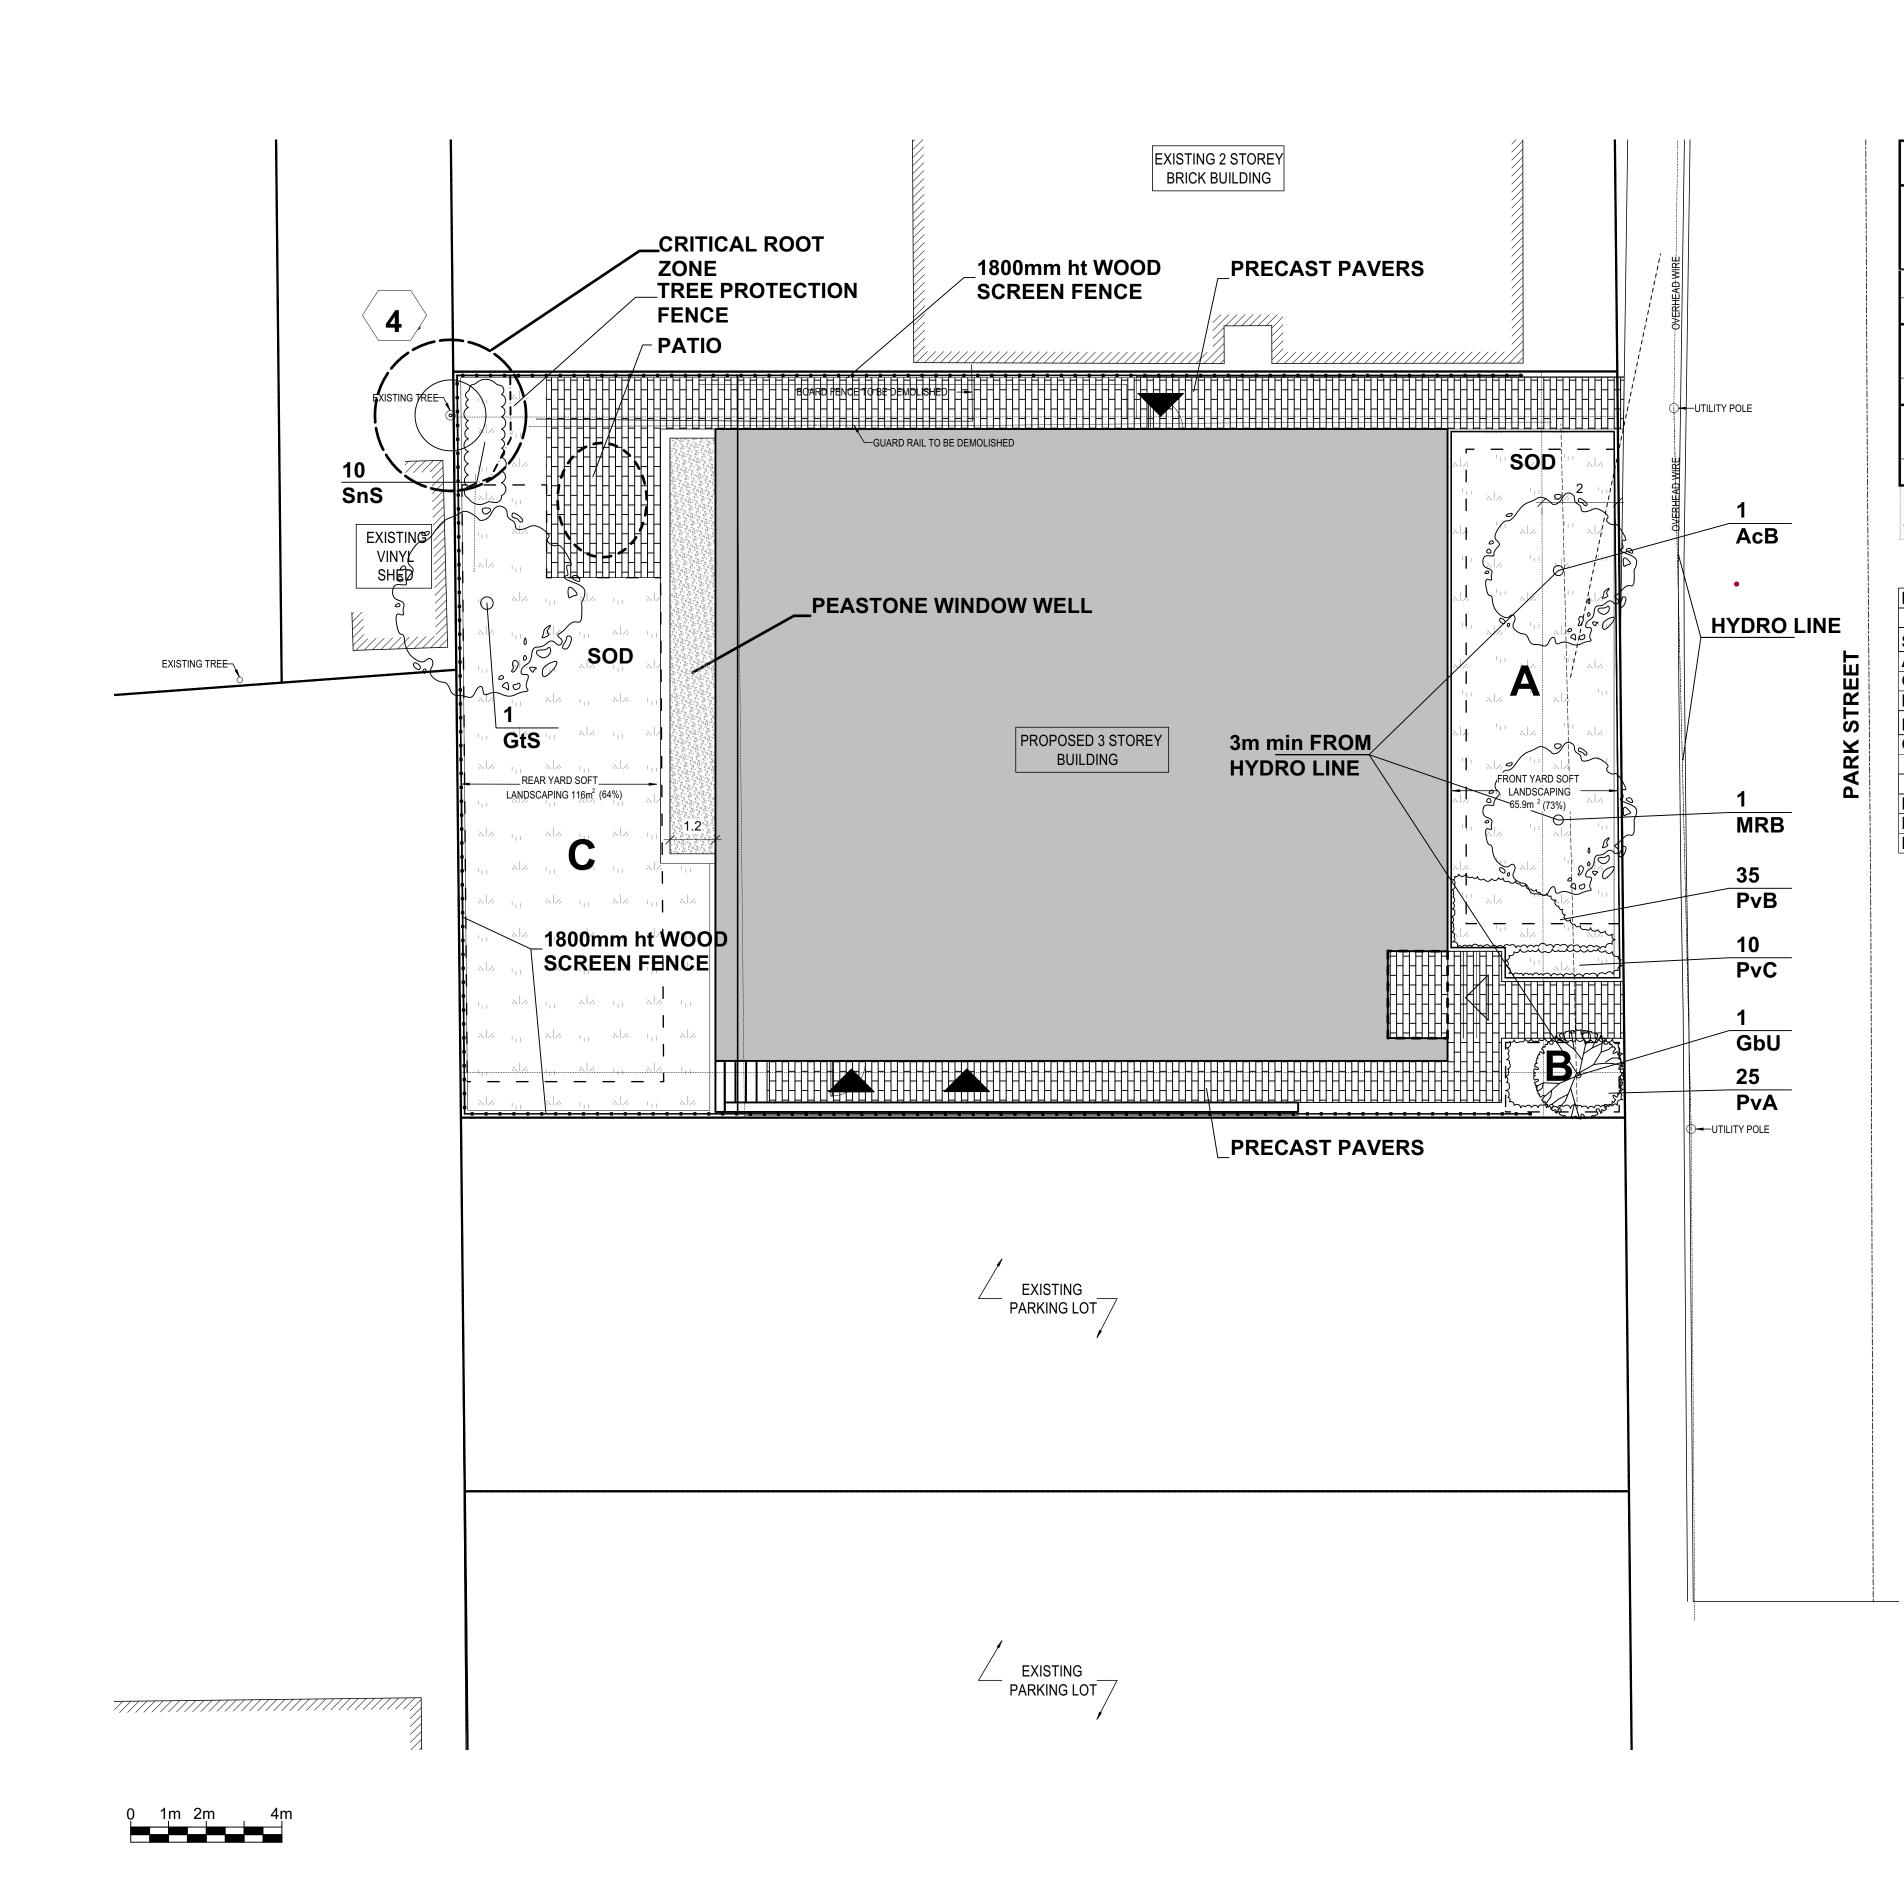

PROPOSED PEASTONE MAINTENANCE EDGE

PROPOSED STANDARD PAVERS

PROPERTY FENCE

\_\_\_\_\_\_

PLAN TO BE READ IN CONJUNCTION WITH 'TREE CONSERVATION **REPORT FOR 266 Park Street OTTAWA ON' MARCH 20, 2023 BY Kevin** Myers, MFC ISA Certified Arborist ®, ON-2907A Dendron Forestry Services

GENERAL NOTES

1 All general site information and conditions compiled from existing plans, surveys and consultant's field notes. Report all discrepancies prior to any work. No responsibility is born by the Consultant for unknown subsurface conditions.

.2 The location of the utilities is approximate only, and the exact location should be determined by consulting the municipal authorities and utility companies concerned. The Contractor shall prove the location of utilities and shall be responsible for adequate protection from damage.

.3 All dimensions shown are to be verified on site prior to any construction. No deviations are to be made from the layouts as shown on this plan without prior consultation with the Landscape Architect and Owner.

.4 No other trees to be removed without prior approval by Landscape Architect.

| 7      |                                 |            |
|--------|---------------------------------|------------|
| 6      |                                 |            |
| 5      |                                 |            |
| 4      |                                 |            |
| 3      | Re-issued for Site Plan Control | Sep. 06/24 |
| 2      | Re-issued for Site Plan Control | Sep. 13/23 |
| 1      | Issued for Site Plan Control    | Mar. 30/23 |
| No.    | ISSUE                           | DATE       |
| SCALE: |                                 |            |