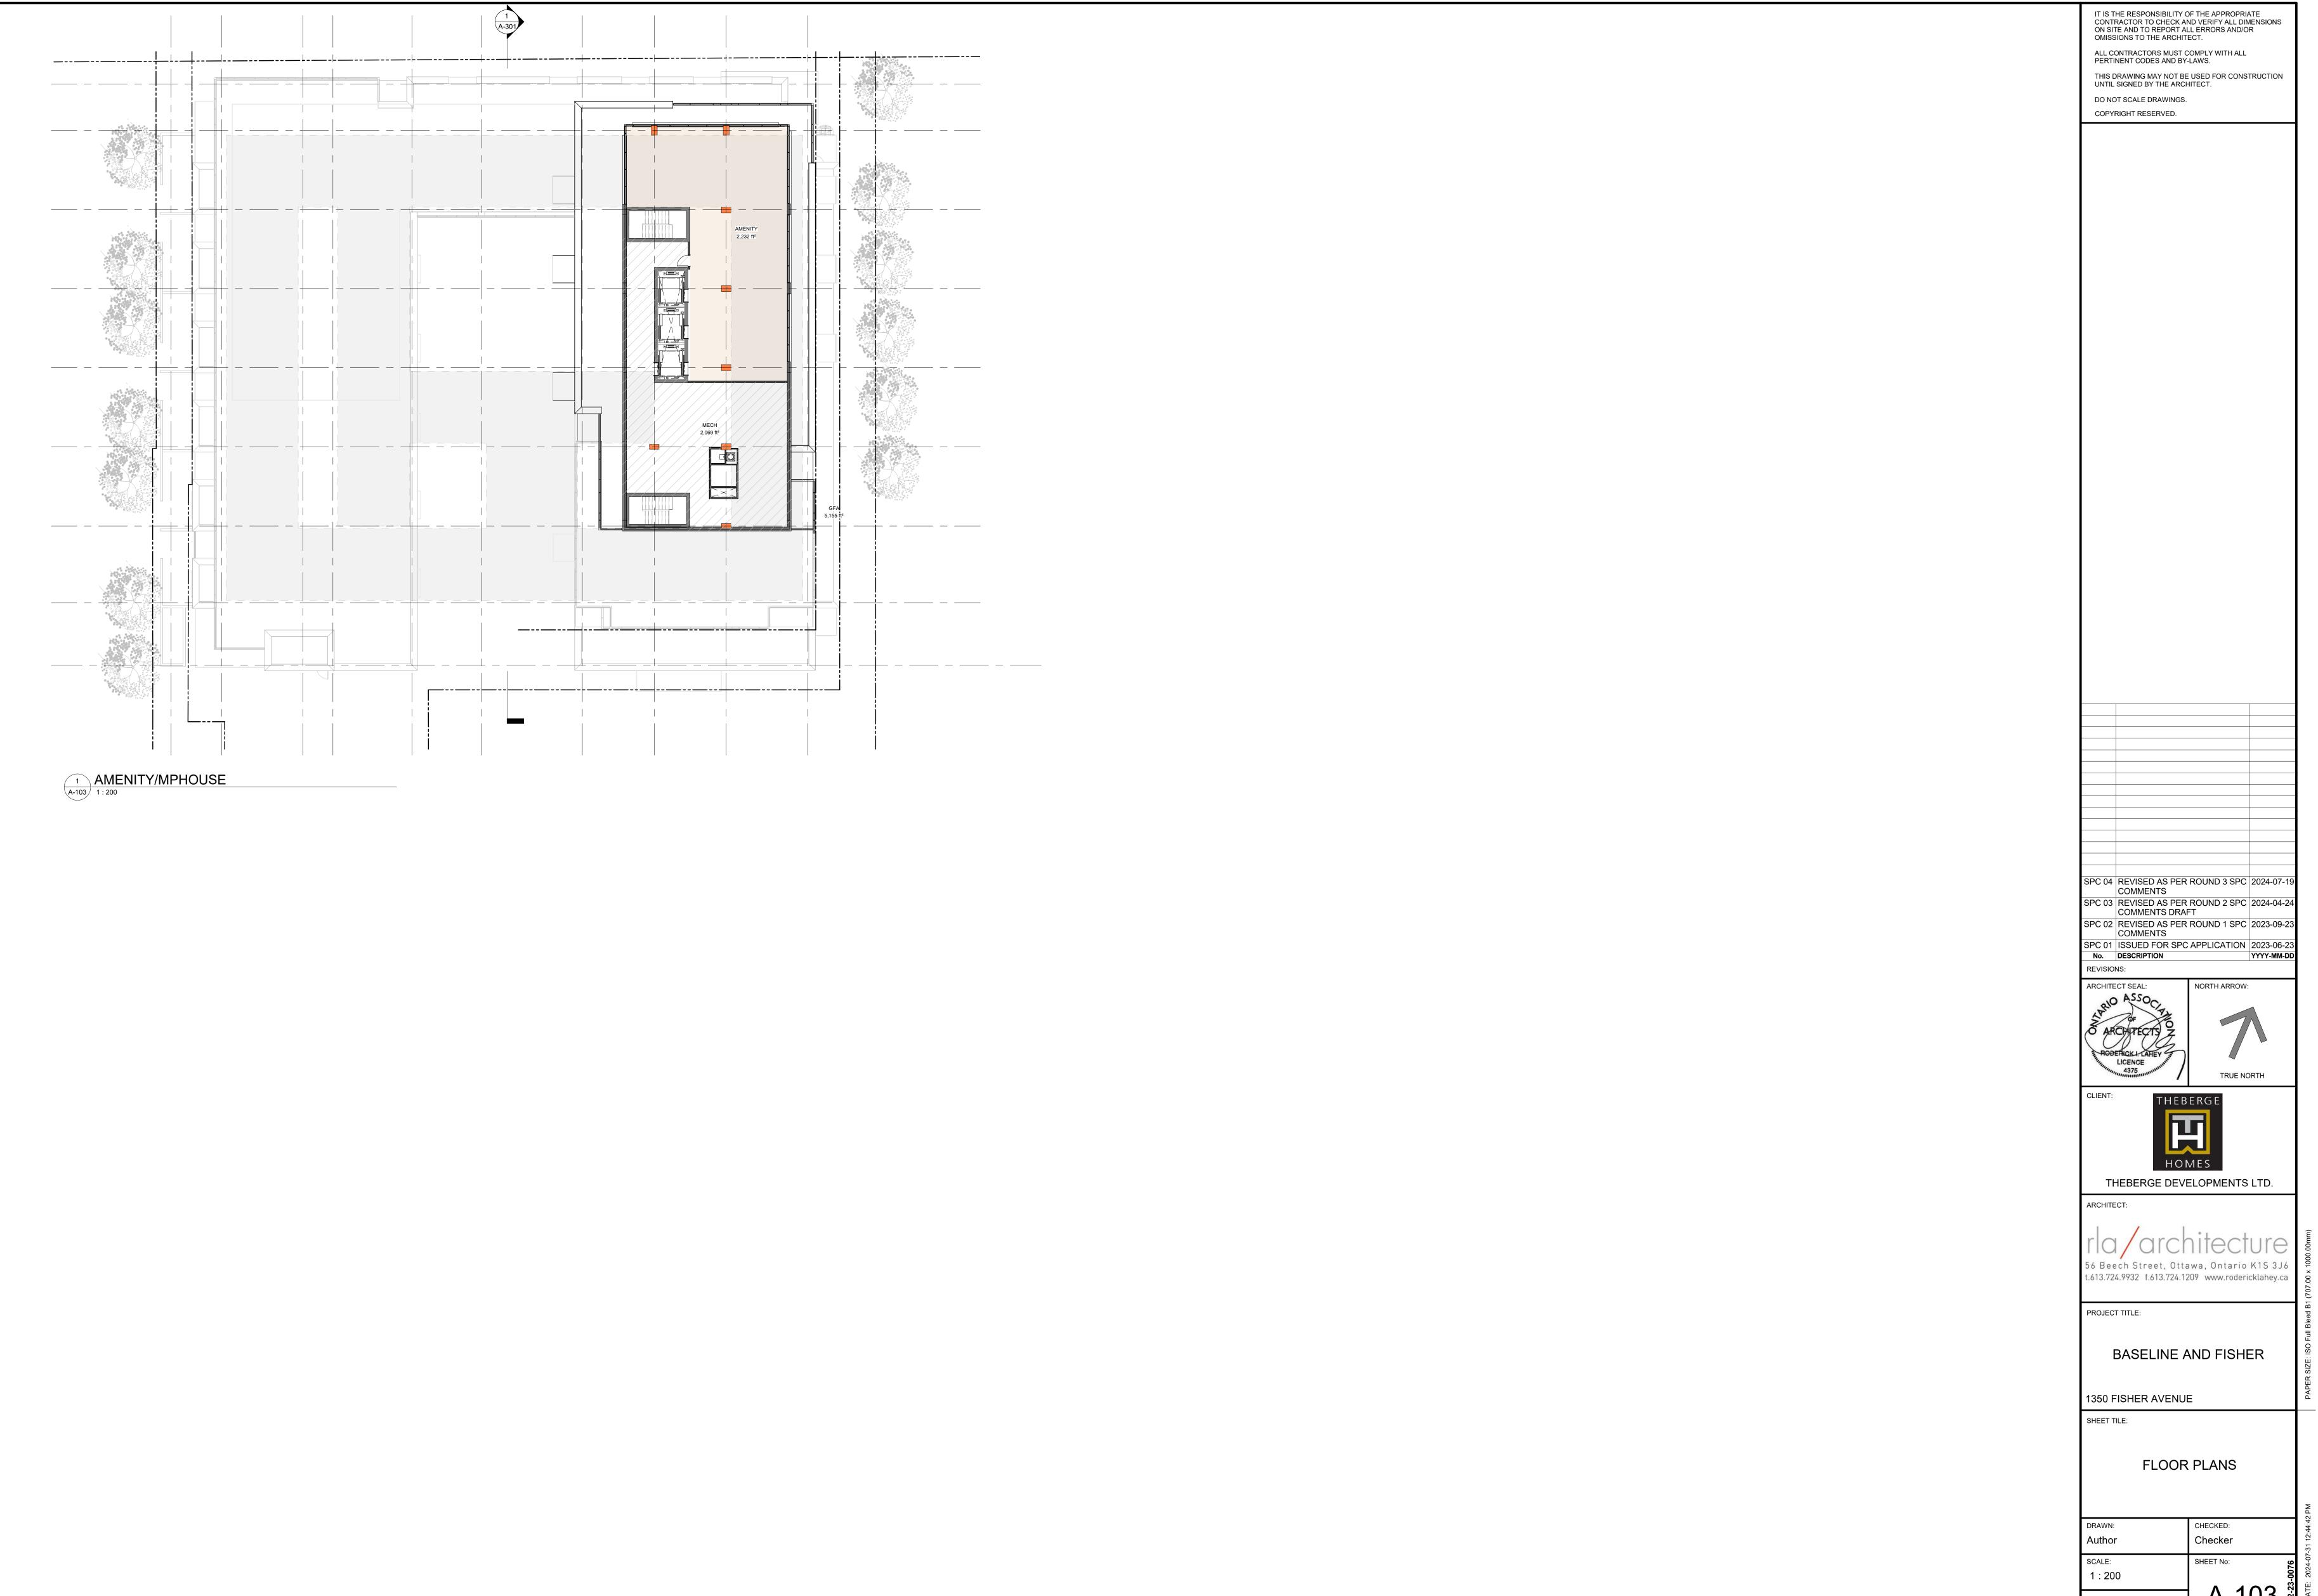

## BASELINE AND FISHER

**1350 FISHER AVENUE** 

RLA PROJECT #: 2131

## REVISED AS PER ROUND 3 SPC COMMENTS

2024-07-19

PLOT SCALE: 1:1

ments\2131 - Baseline and Fisher\_Centra

1-07-31 12:44:21 PM

YYYY-MM-DD

A-103 PROJECT No:

NORTH ELEVATION
1:300

SPC 04 REVISED AS PER ROUND 3 SPC 2024-07-19 COMMENTS

SPC 03 REVISED AS PER ROUND 2 SPC COMMENTS DRAFT

SPC 02 REVISED AS PER ROUND 1 SPC 2023-09-23 COMMENTS

SPC 01 ISSUED FOR SPC APPLICATION 2023-06-23 No. DESCRIPTION YYYY-MM-DD