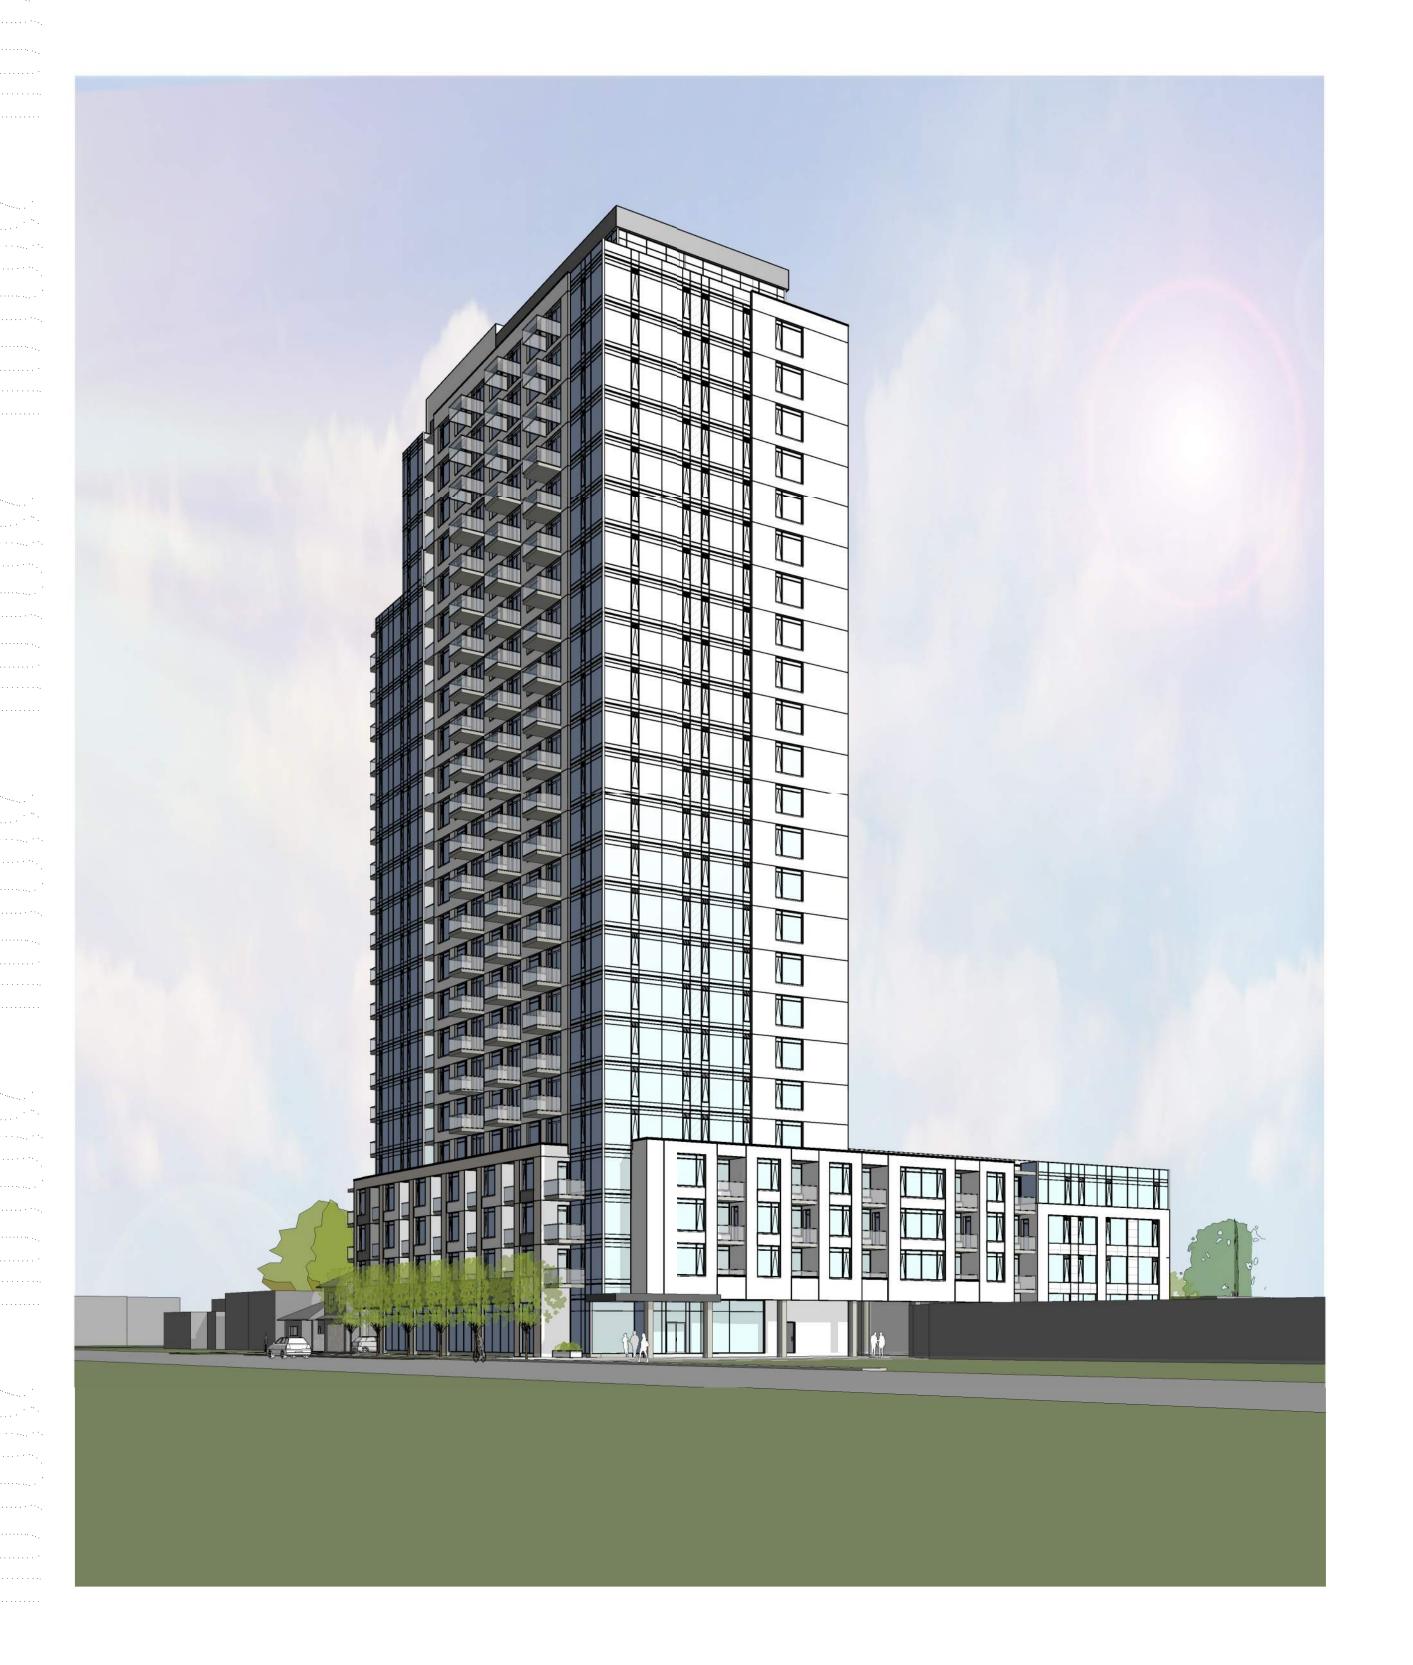

3 SOUTH ELEVATION 1:300

WEST ELEVATION
1:300

ROAD

VIEW SOUTH FROM FISHER AVENUE

IT IS THE RESPONSIBILITY OF THE APPROPRIATE CONTRACTOR TO CHECK AND VERIFY ALL DIMENSIONS ON SITE AND TO REPORT ALL ERRORS AND/OR OMISSIONS TO THE ARCHITECT.

BASELINE AND FISHER

1350 FISHER AVENUE

3D PERSPECTIVES

Checker A-401 PROJECT No:

VIEW NORTH FROM HILLIARD AVENUE

VIEW FROM FISHER AVE - MAIN **ENTRANCE** 

VIEW FROM HILLIARD AVE -TOWNHOUSES

ON HILLIAND