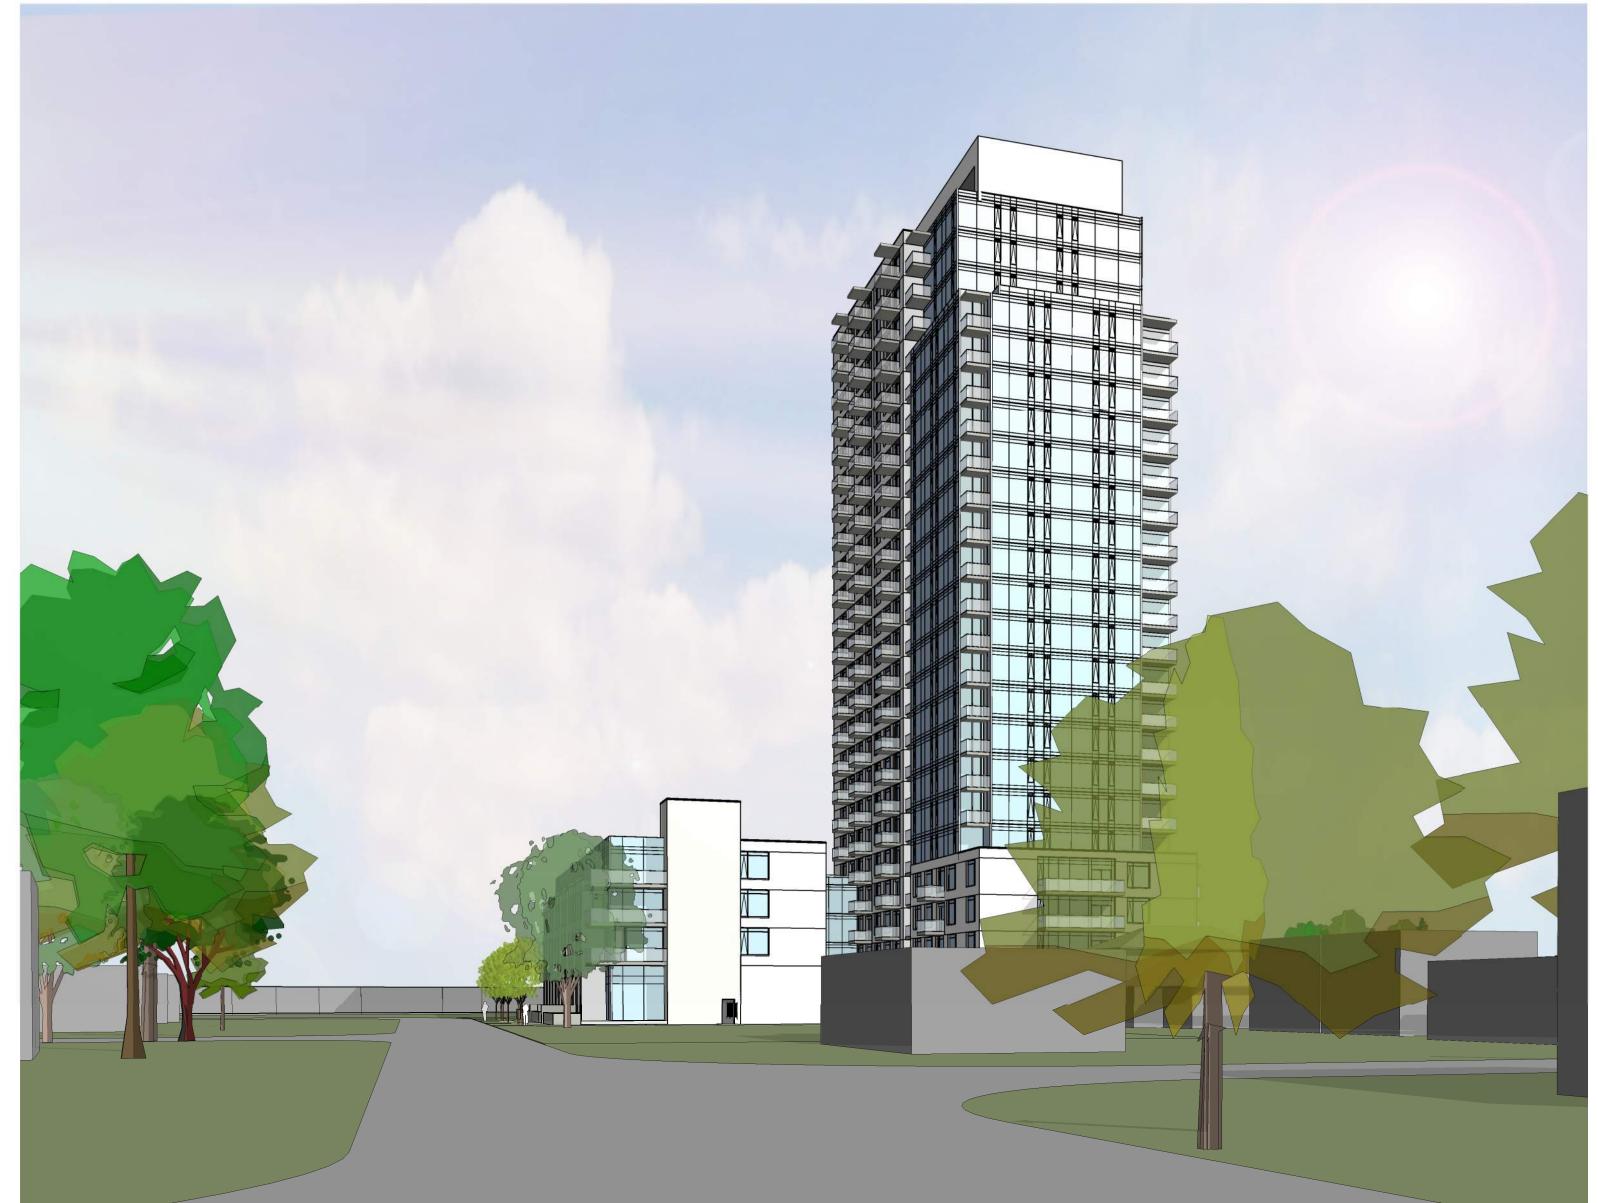

BASELINE AND FISHER

1350 FISHER AVENUE

3D PERSPECTIVES

Checker A-401 PROJECT No:

VIEW NORTH FROM HILLIARD AVENUE

VIEW FROM FISHER AVE - MAIN **ENTRANCE** 

VIEW FROM HILLIARD AVE -TOWNHOUSES

ON HILLIAND