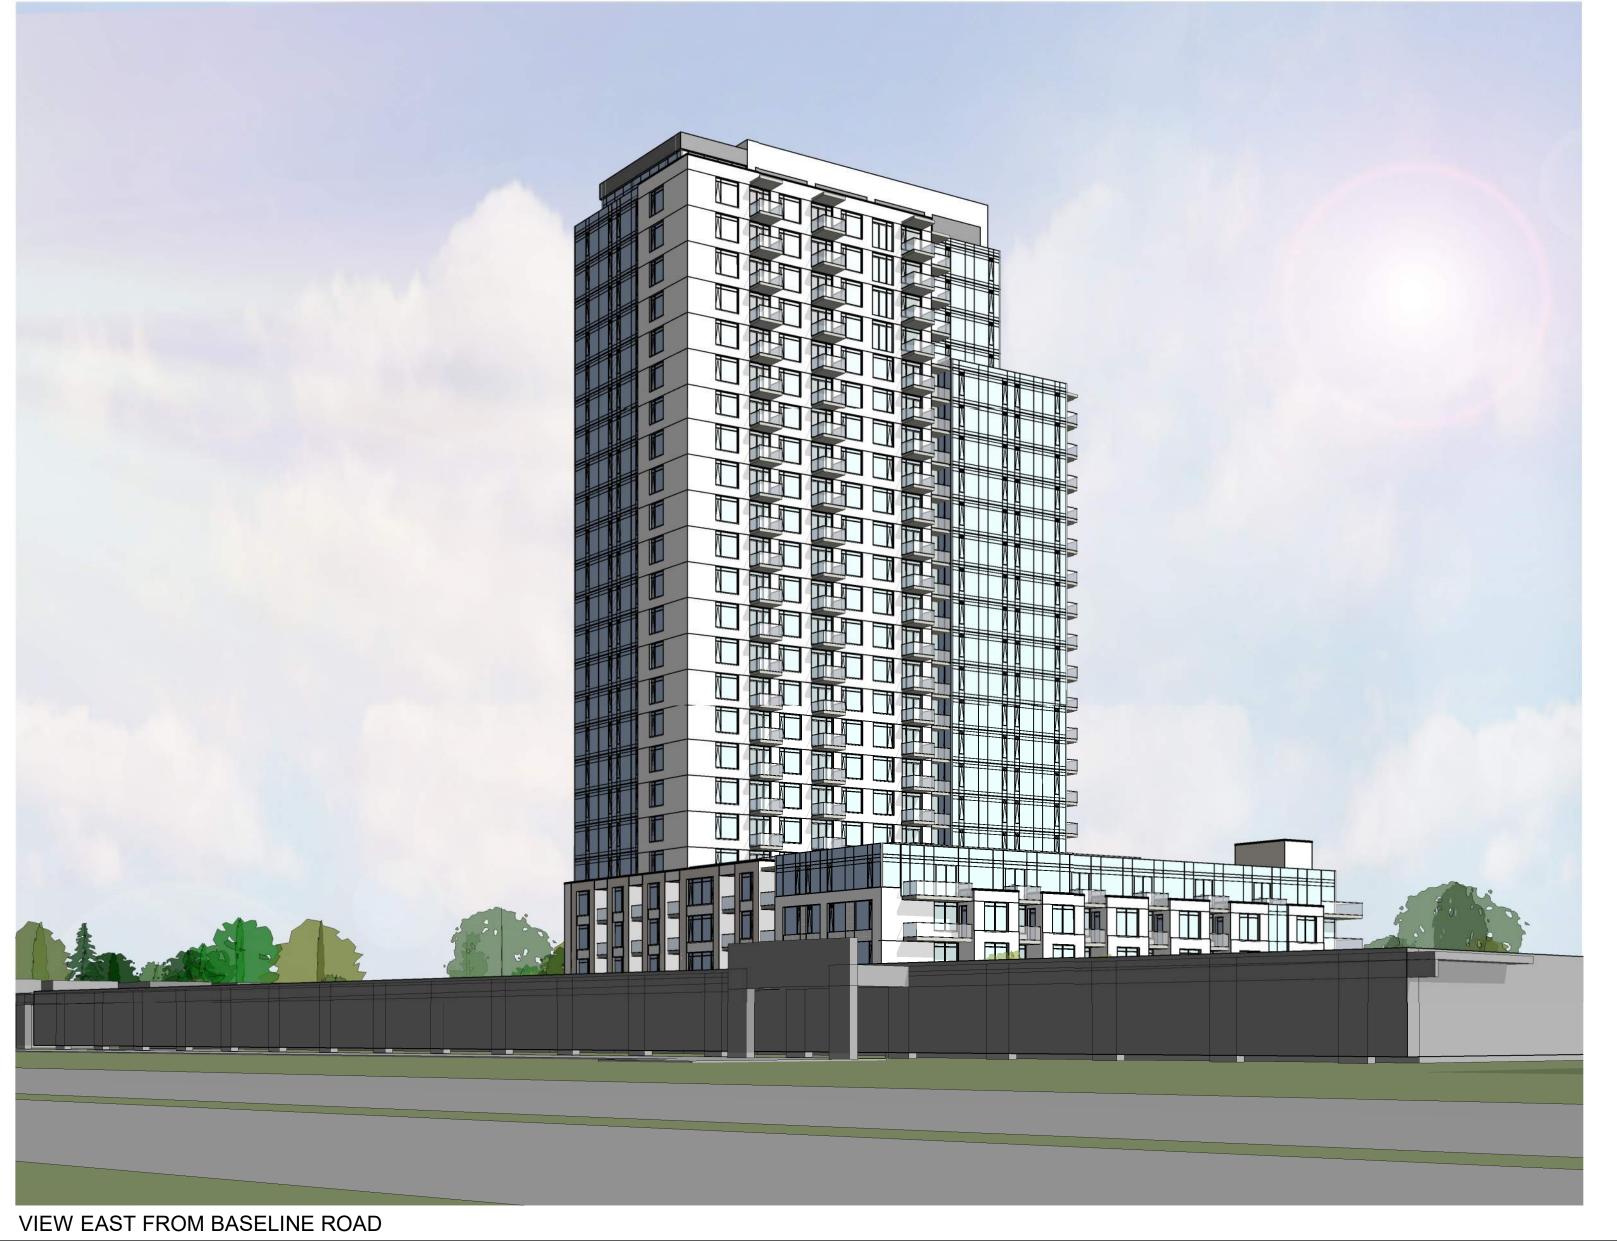

3 SOUTH ELEVATION 1:300

WEST ELEVATION
1:300

ROAD

VIEW SOUTH FROM FISHER AVENUE

IT IS THE RESPONSIBILITY OF THE APPROPRIATE CONTRACTOR TO CHECK AND VERIFY ALL DIMENSIONS ON SITE AND TO REPORT ALL ERRORS AND/OR OMISSIONS TO THE ARCHITECT.

ALL CONTRACTORS MUST COMPLY WITH ALL PERTINENT CODES AND BY-LAWS.

THIS DRAWING MAY NOT BE USED FOR CONSTRUCTION UNTIL SIGNED BY THE ARCHITECT. DO NOT SCALE DRAWINGS. COPYRIGHT RESERVED.

SPC 04 REVISED AS PER ROUND 3 SPC 2024-07-19 COMMENTS SPC 03 REVISED AS PER ROUND 2 SPC 2024-04-24 COMMENTS DRAFT SPC 02 REVISED AS PER ROUND 1 SPC 2023-09-23 COMMENTS

SPC 01 ISSUED FOR SPC APPLICATION 2023-06-23

No. DESCRIPTION YYYY-MM-DD

NORTH ARROW:

THEBERGE DEVELOPMENTS LTD.

56 Beech Street, Ottawa, Ontario K1S 3J6 t.613.724.9932 f.613.724.1209 www.rodericklahey.ca

PROJECT TITLE:

BASELINE AND FISHER

1350 FISHER AVENUE

3D PERSPECTIVES

Checker A-401 PROJECT No:

VIEW NORTH FROM HILLIARD AVENUE

VIEW FROM FISHER AVE - MAIN **ENTRANCE** 

VIEW FROM HILLIARD AVE -TOWNHOUSES

ON HILLIAND