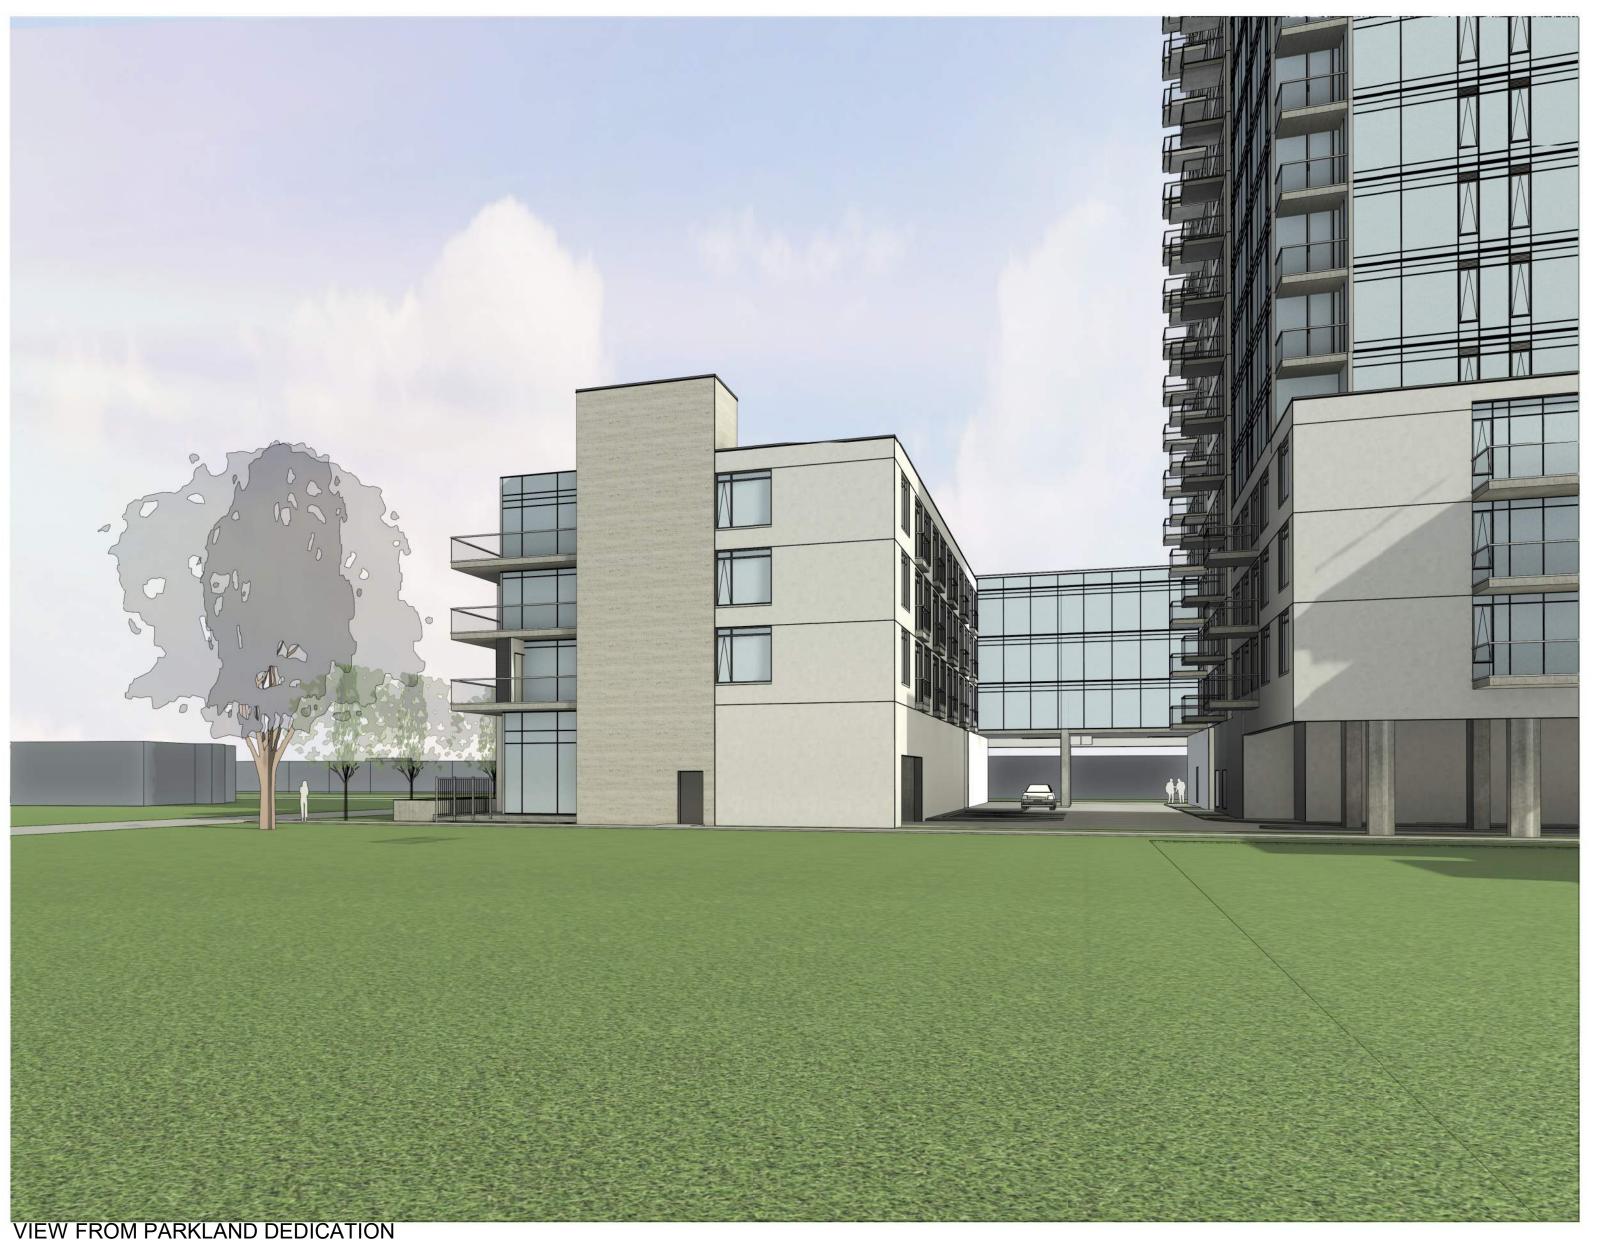

PROJECT TITLE:

BASELINE AND FISHER

1350 FISHER AVENUE

3D PERSPECTIVES

| DRAWN: | <br>CHECKED: |
|--------|--------------|
| Author | Checker      |
| SCALE: | SHEET No:    |
|        |              |

A-402 PROJECT No: 2131