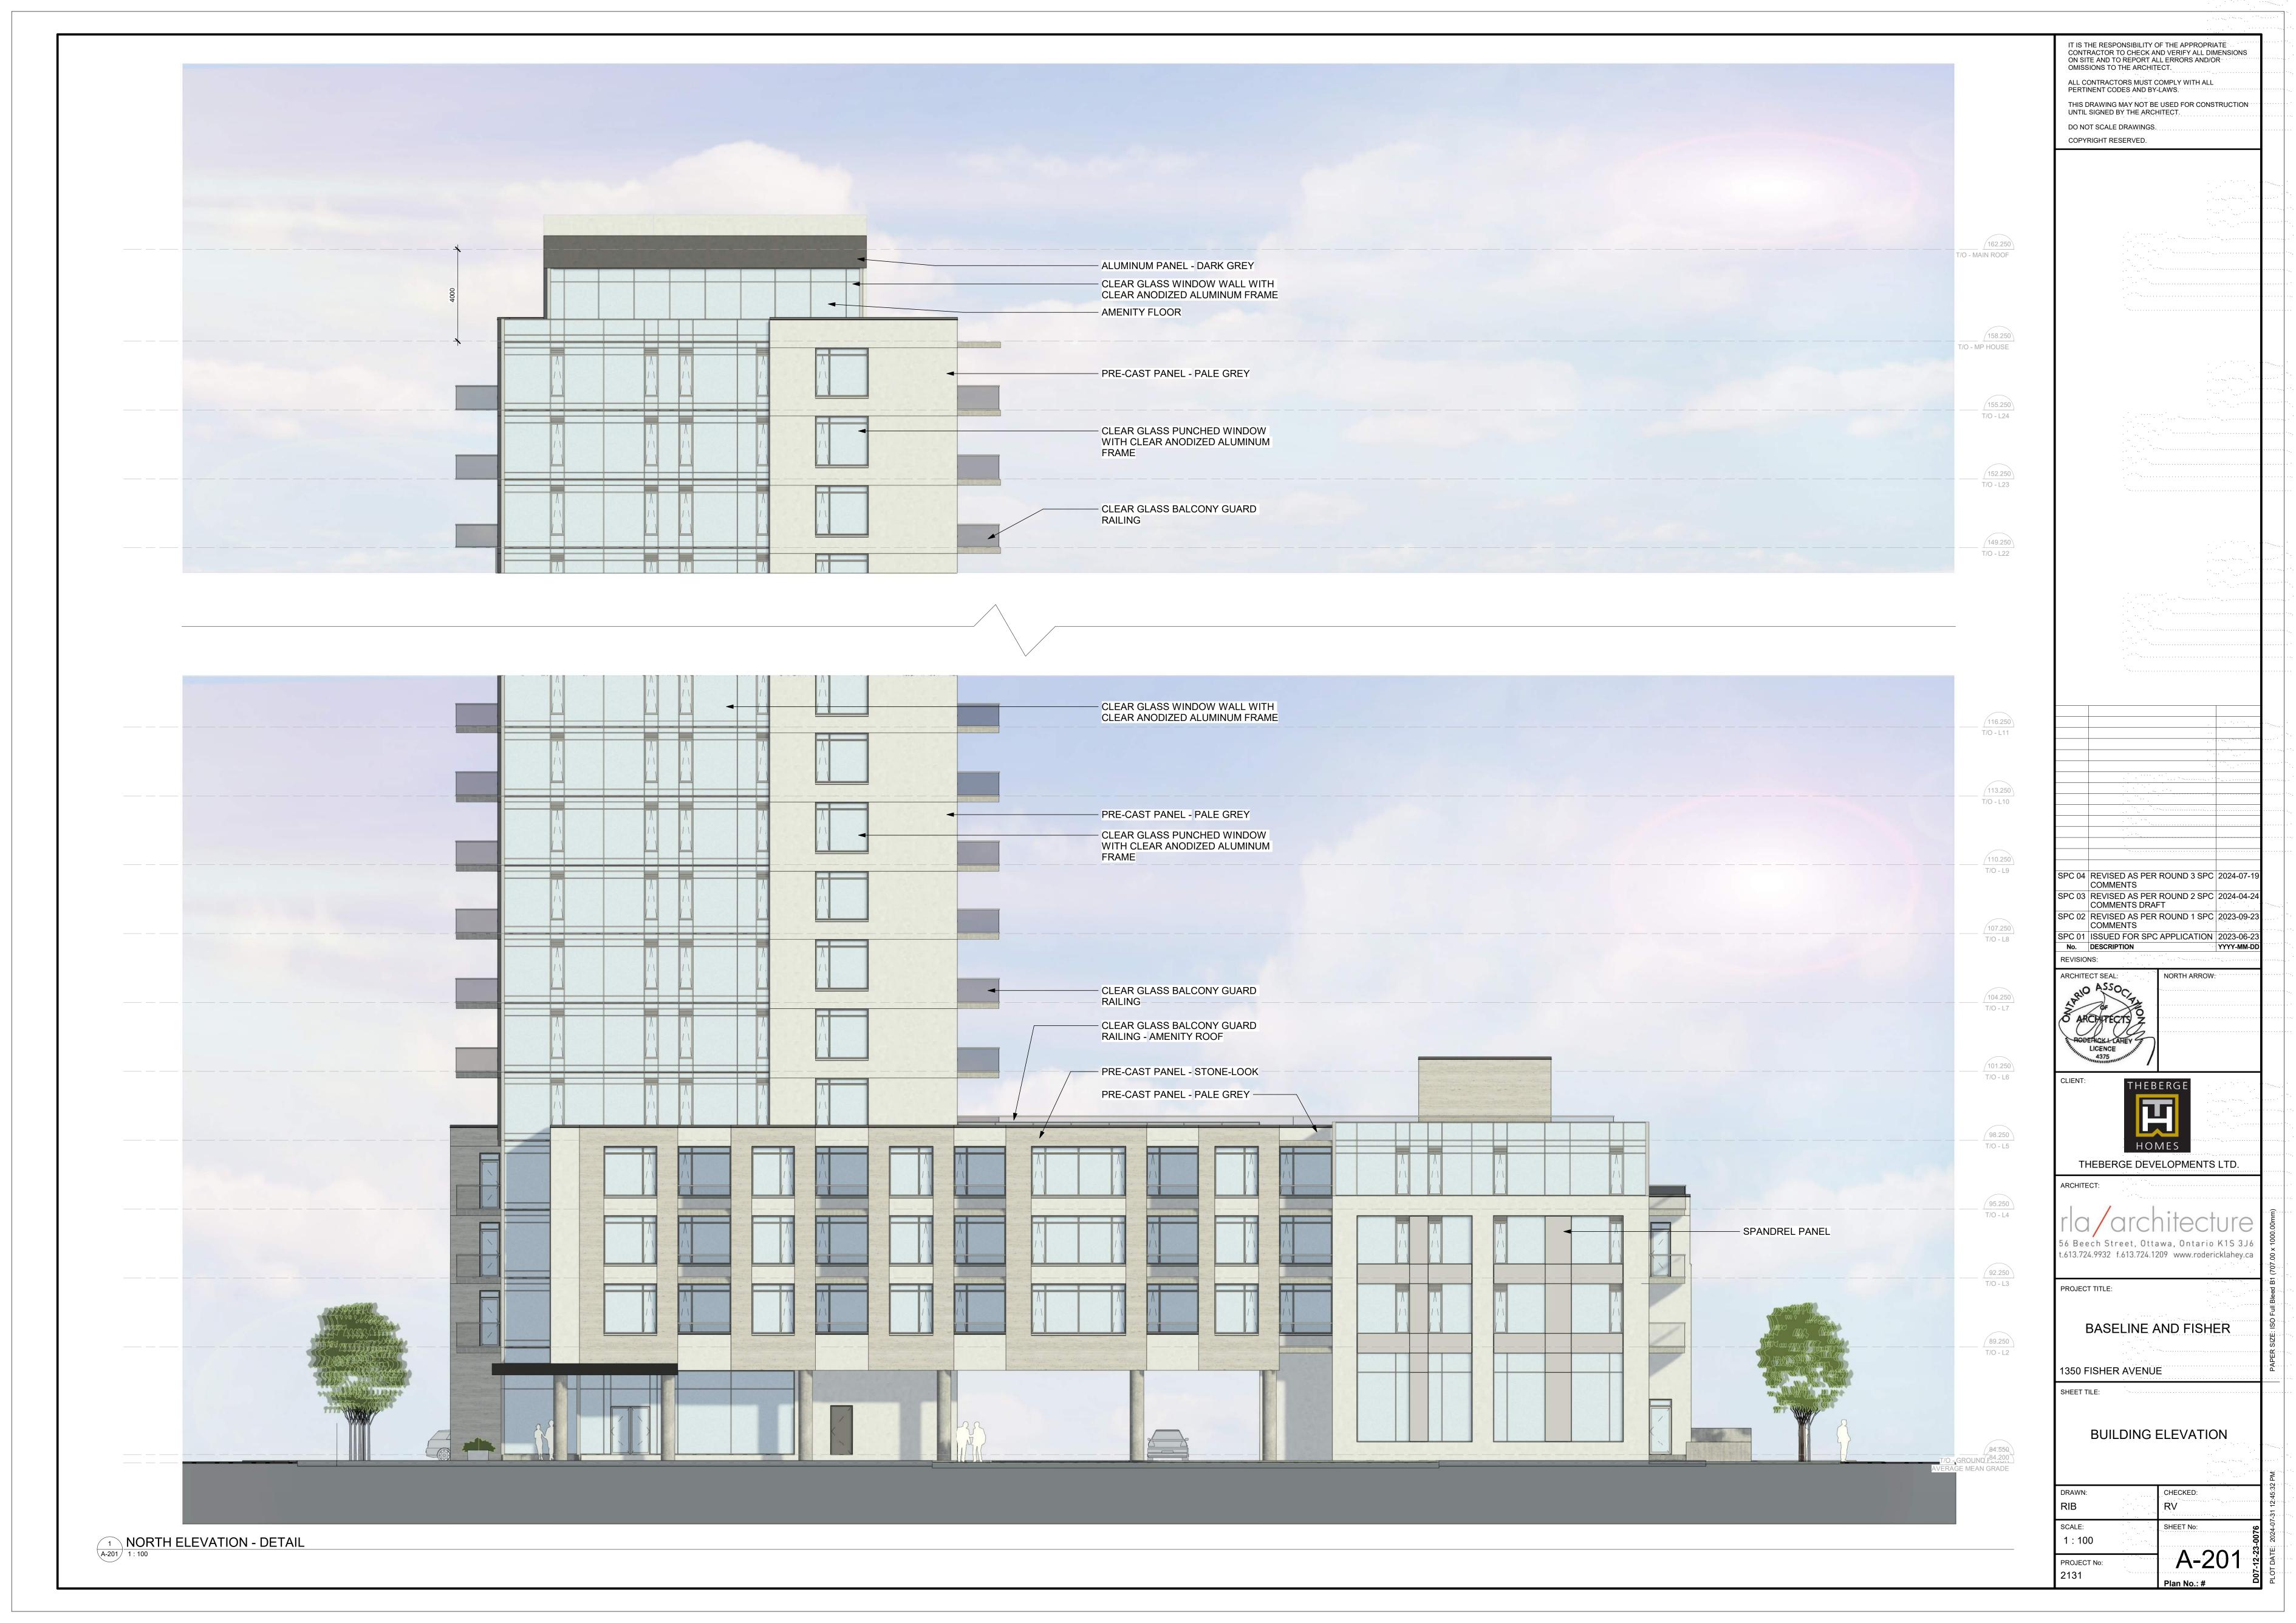

## BASELINE AND FISHER

**1350 FISHER AVENUE** 

RLA PROJECT #: 2131

## REVISED AS PER ROUND 3 SPC COMMENTS

2024-07-19

PLOT SCALE: 1:1

ments\2131 - Baseline and Fisher\_Centra

1-07-31 12:44:21 PM

YYYY-MM-DD

A-103 PROJECT No:

NORTH ELEVATION
1:300

THEBERGE DEVELOPMENTS LTD. 56 Beech Street, Ottawa, Ontario K1S 3J6 t.613.724.9932 f.613.724.1209 www.rodericklahey.ca PROJECT TITLE: BASELINE AND FISHER 1350 FISHER AVENUE **BUILDING ELEVATIONS** 

> CHECKED: Checker Author SHEET No:

SPC 04 REVISED AS PER ROUND 3 SPC 2024-07-19 COMMENTS

SPC 03 REVISED AS PER ROUND 2 SPC COMMENTS DRAFT

SPC 02 REVISED AS PER ROUND 1 SPC 2023-09-23 COMMENTS

SPC 01 ISSUED FOR SPC APPLICATION 2023-06-23 No. DESCRIPTION YYYY-MM-DD

ROBERICK! LAHEY LICENCE LICENCE LICENCE

NORTH ARROW:

IT IS THE RESPONSIBILITY OF THE APPROPRIATE
CONTRACTOR TO CHECK AND VERIFY ALL DIMENSIONS
ON SITE AND TO THE APPROPRIATE ERRORS AND/OR

THIS DRAWING MAY NOT BE USED FOR CONSTRUCTION

OMISSIONS TO THE ARCHITECT.

UNTIL SIGNED BY THE ARCHITECT.

DO NOT SCALE DRAWINGS. COPYRIGHT RESERVED.

O - MAIN ROOF

O - MP HOUSE

T/O -\_L24

T/O -\_L23

T/O -\_L22

T/O - L20 140.250

137.250

T/O -\_L18 134.250 T/O -\_L17 131.250

T/O - L16

T/O -\_L15

125.250 T/O -\_L14

T/O - L13

T/O -\_L12 116.250

T/O -\_L9 107.250

T/O -\_L7

T/O -\_L6 98.250 T/O -\_L5 95.250 T/O -\_L4 92.250 T/O -\_L3

T/O - L2

146.250

ALL CONTRACTORS MUST COMPLY WITH ALL PERTINENT CODES AND BY-LAWS

1:300 PROJECT No: 2131

A-200