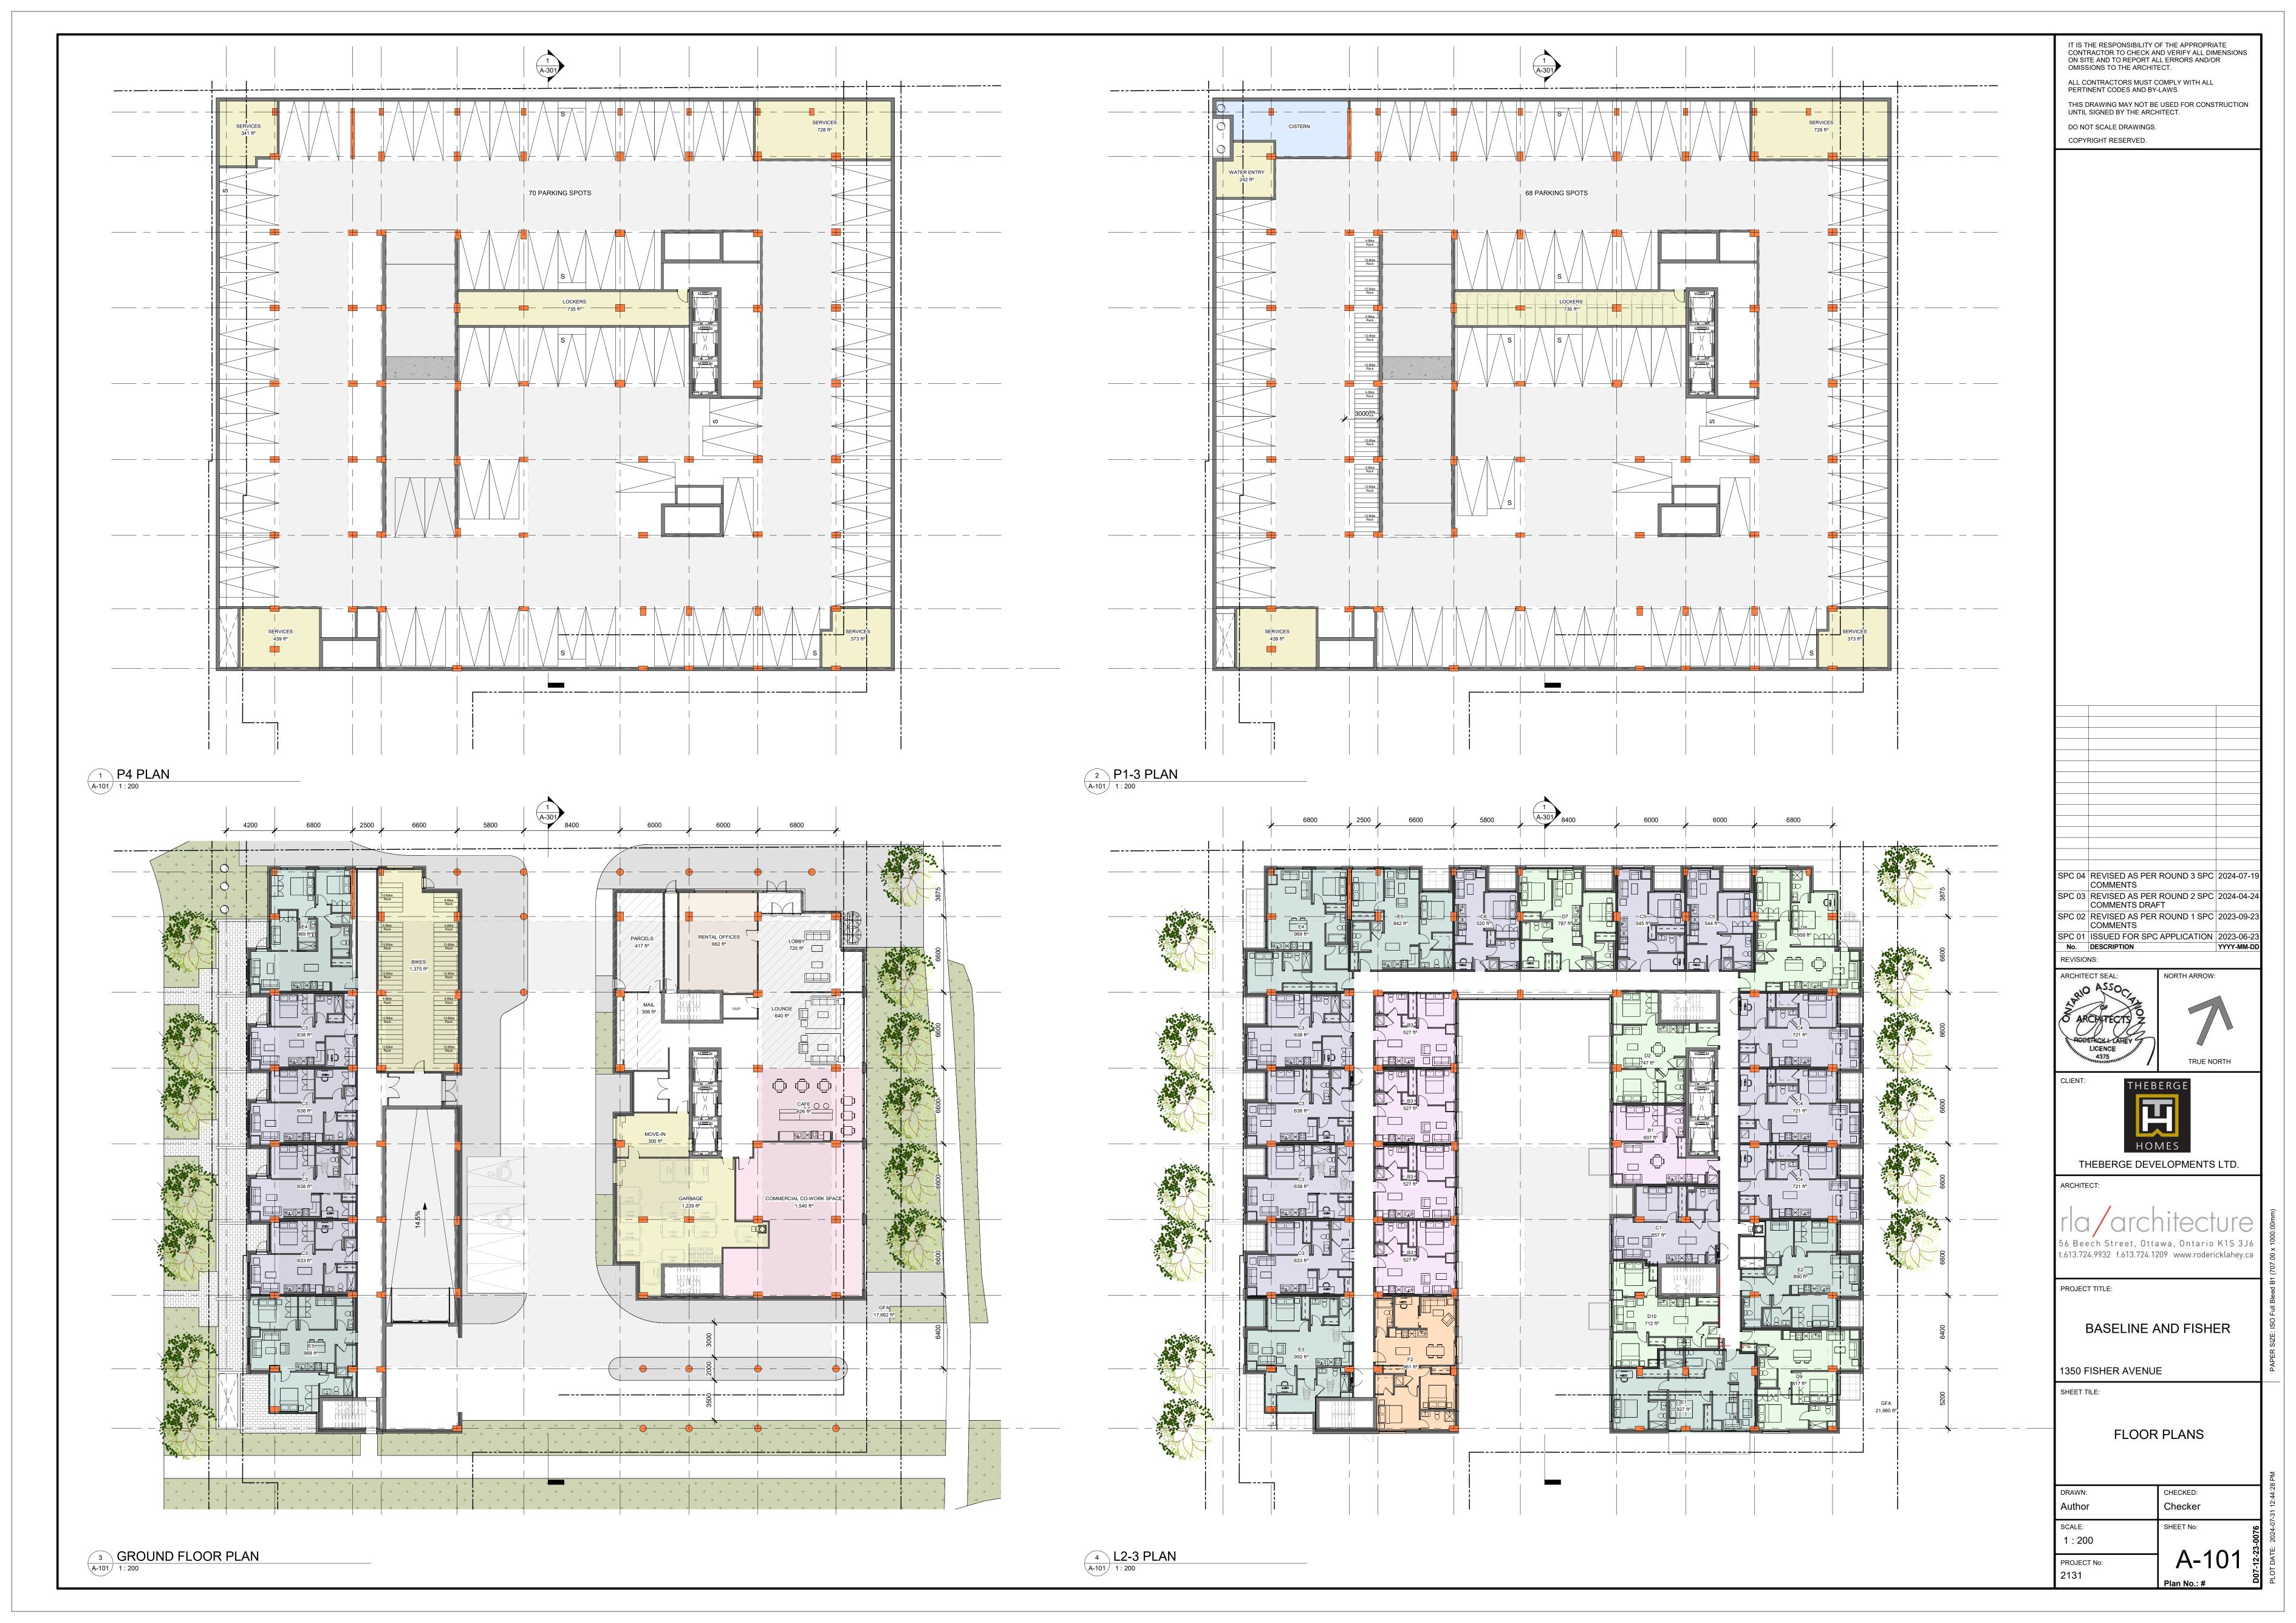

## BASELINE AND FISHER

**1350 FISHER AVENUE** 

RLA PROJECT #: 2131

## REVISED AS PER ROUND 3 SPC COMMENTS

2024-07-19



PLOT SCALE: 1:1

ments\2131 - Baseline and Fisher\_Centra

1-07-31 12:44:21 PM







YYYY-MM-DD

A-103 PROJECT No:



NORTH ELEVATION
1:300





THEBERGE DEVELOPMENTS LTD. 56 Beech Street, Ottawa, Ontario K1S 3J6 t.613.724.9932 f.613.724.1209 www.rodericklahey.ca PROJECT TITLE: BASELINE AND FISHER 1350 FISHER AVENUE **BUILDING ELEVATIONS** 

> CHECKED: Checker Author SHEET No:

SPC 04 REVISED AS PER ROUND 3 SPC 2024-07-19 COMMENTS

SPC 03 REVISED AS PER ROUND 2 SPC COMMENTS DRAFT

SPC 02 REVISED AS PER ROUND 1 SPC 2023-09-23 COMMENTS

SPC 01 ISSUED FOR SPC APPLICATION 2023-06-23 No. DESCRIPTION YYYY-MM-DD

ROBERICK! LAHEY LICENCE LICENCE LICENCE

NORTH ARROW:

IT IS THE RESPONSIBILITY OF THE APPROPRIATE
CONTRACTOR TO CHECK AND VERIFY ALL DIMENSIONS
ON SITE AND TO THE APPROPRIATE ERRORS AND/OR

THIS DRAWING MAY NOT BE USED FOR CONSTRUCTION

OMISSIONS TO THE ARCHITECT.