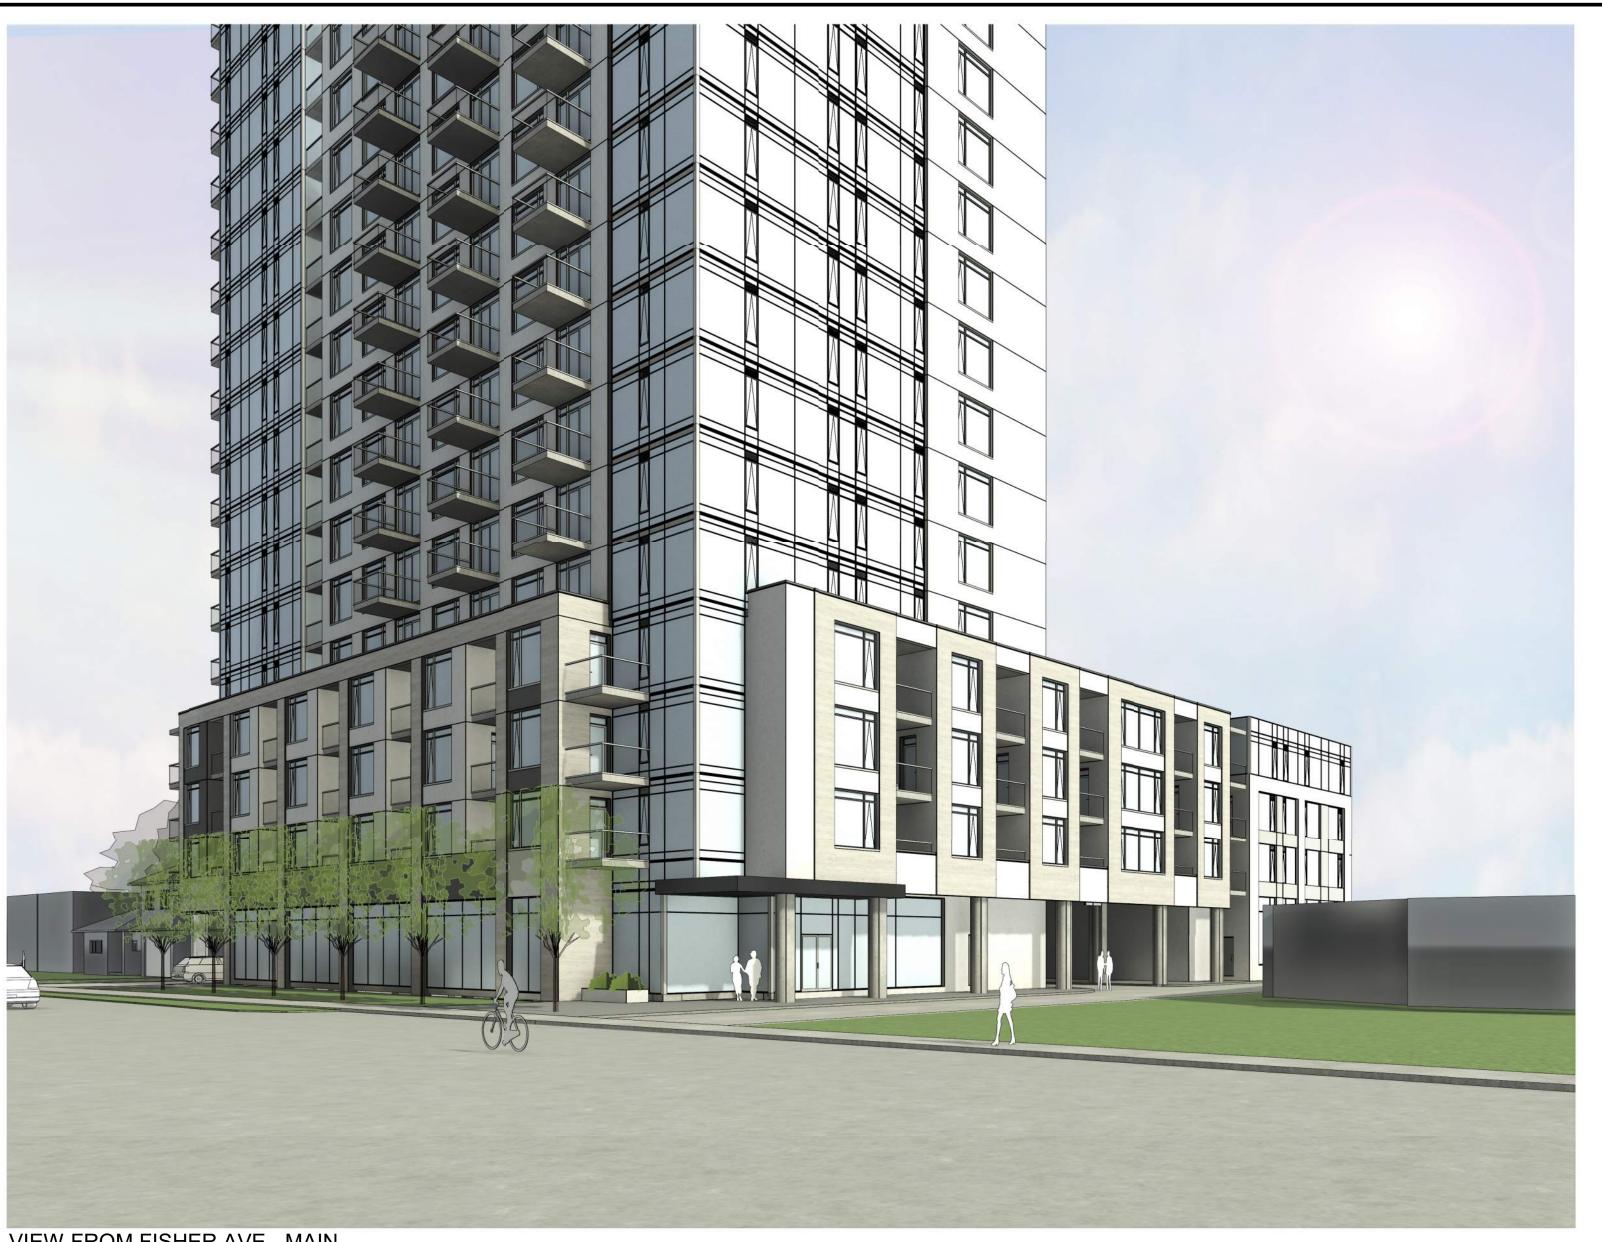

BASELINE AND FISHER

1350 FISHER AVENUE

3D PERSPECTIVES

Checker A-401 PROJECT No:

VIEW NORTH FROM HILLIARD AVENUE

VIEW FROM FISHER AVE - MAIN **ENTRANCE** 

VIEW FROM HILLIARD AVE -TOWNHOUSES

ON HILLIAND

PROJECT TITLE:

BASELINE AND FISHER

1350 FISHER AVENUE

3D PERSPECTIVES

| DRAWN: | <br>CHECKED: |
|--------|--------------|
| Author | Checker      |
| SCALE: | SHEET No:    |
|        |              |

A-402 PROJECT No: 2131