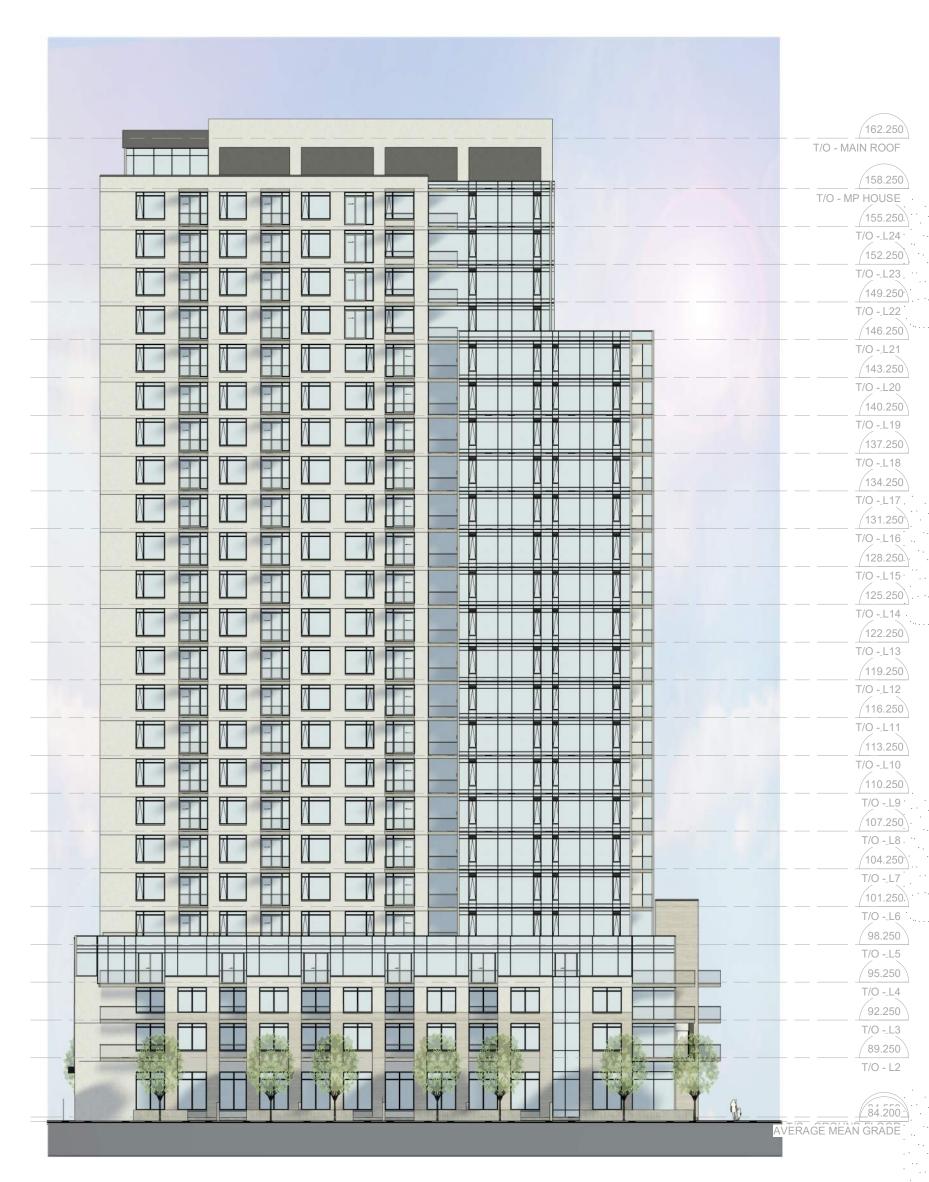

OMISSIONS TO THE ARCHITECT.

UNTIL SIGNED BY THE ARCHITECT.

DO NOT SCALE DRAWINGS. COPYRIGHT RESERVED.

O - MAIN ROOF

O - MP HOUSE

T/O -\_L24

T/O -\_L23

T/O -\_L22

T/O - L20 140.250

137.250

T/O -\_L18 134.250 T/O -\_L17 131.250

T/O - L16

T/O -\_L15

125.250 T/O -\_L14

T/O - L13

T/O -\_L12 116.250

T/O -\_L9 107.250

T/O -\_L7

T/O -\_L6 98.250 T/O -\_L5 95.250 T/O -\_L4 92.250 T/O -\_L3

T/O - L2

146.250

ALL CONTRACTORS MUST COMPLY WITH ALL PERTINENT CODES AND BY-LAWS

1:300 PROJECT No: 2131

A-200

3 SOUTH ELEVATION 1:300

WEST ELEVATION
1:300

ROAD

VIEW SOUTH FROM FISHER AVENUE

IT IS THE RESPONSIBILITY OF THE APPROPRIATE CONTRACTOR TO CHECK AND VERIFY ALL DIMENSIONS ON SITE AND TO REPORT ALL ERRORS AND/OR OMISSIONS TO THE ARCHITECT.