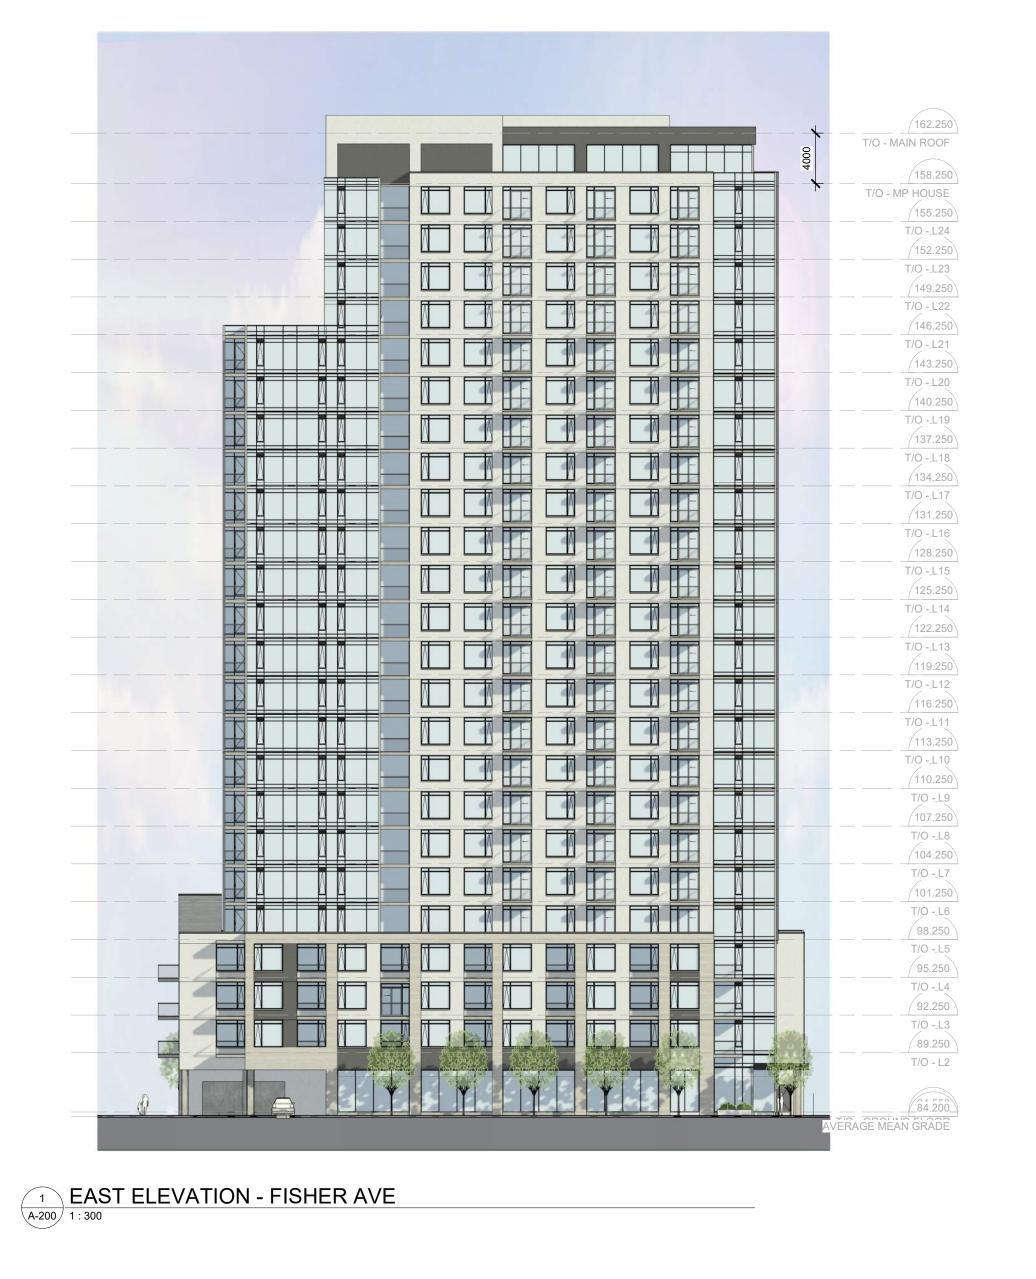

OMISSIONS TO THE ARCHITECT.

UNTIL SIGNED BY THE ARCHITECT.

DO NOT SCALE DRAWINGS. COPYRIGHT RESERVED.

O - MAIN ROOF

O - MP HOUSE

T/O -\_L24

T/O -\_L23

T/O -\_L22

T/O - L20 140.250

137.250

T/O -\_L18 134.250 T/O -\_L17 131.250

T/O - L16

T/O -\_L15

125.250 T/O -\_L14

T/O - L13

T/O -\_L12 116.250

T/O -\_L9 107.250

T/O -\_L7

T/O -\_L6 98.250 T/O -\_L5 95.250 T/O -\_L4 92.250 T/O -\_L3

T/O - L2

146.250

ALL CONTRACTORS MUST COMPLY WITH ALL PERTINENT CODES AND BY-LAWS

1:300 PROJECT No: 2131

A-200

3 SOUTH ELEVATION 1:300

WEST ELEVATION
1:300

ROAD

VIEW SOUTH FROM FISHER AVENUE

IT IS THE RESPONSIBILITY OF THE APPROPRIATE CONTRACTOR TO CHECK AND VERIFY ALL DIMENSIONS ON SITE AND TO REPORT ALL ERRORS AND/OR OMISSIONS TO THE ARCHITECT.