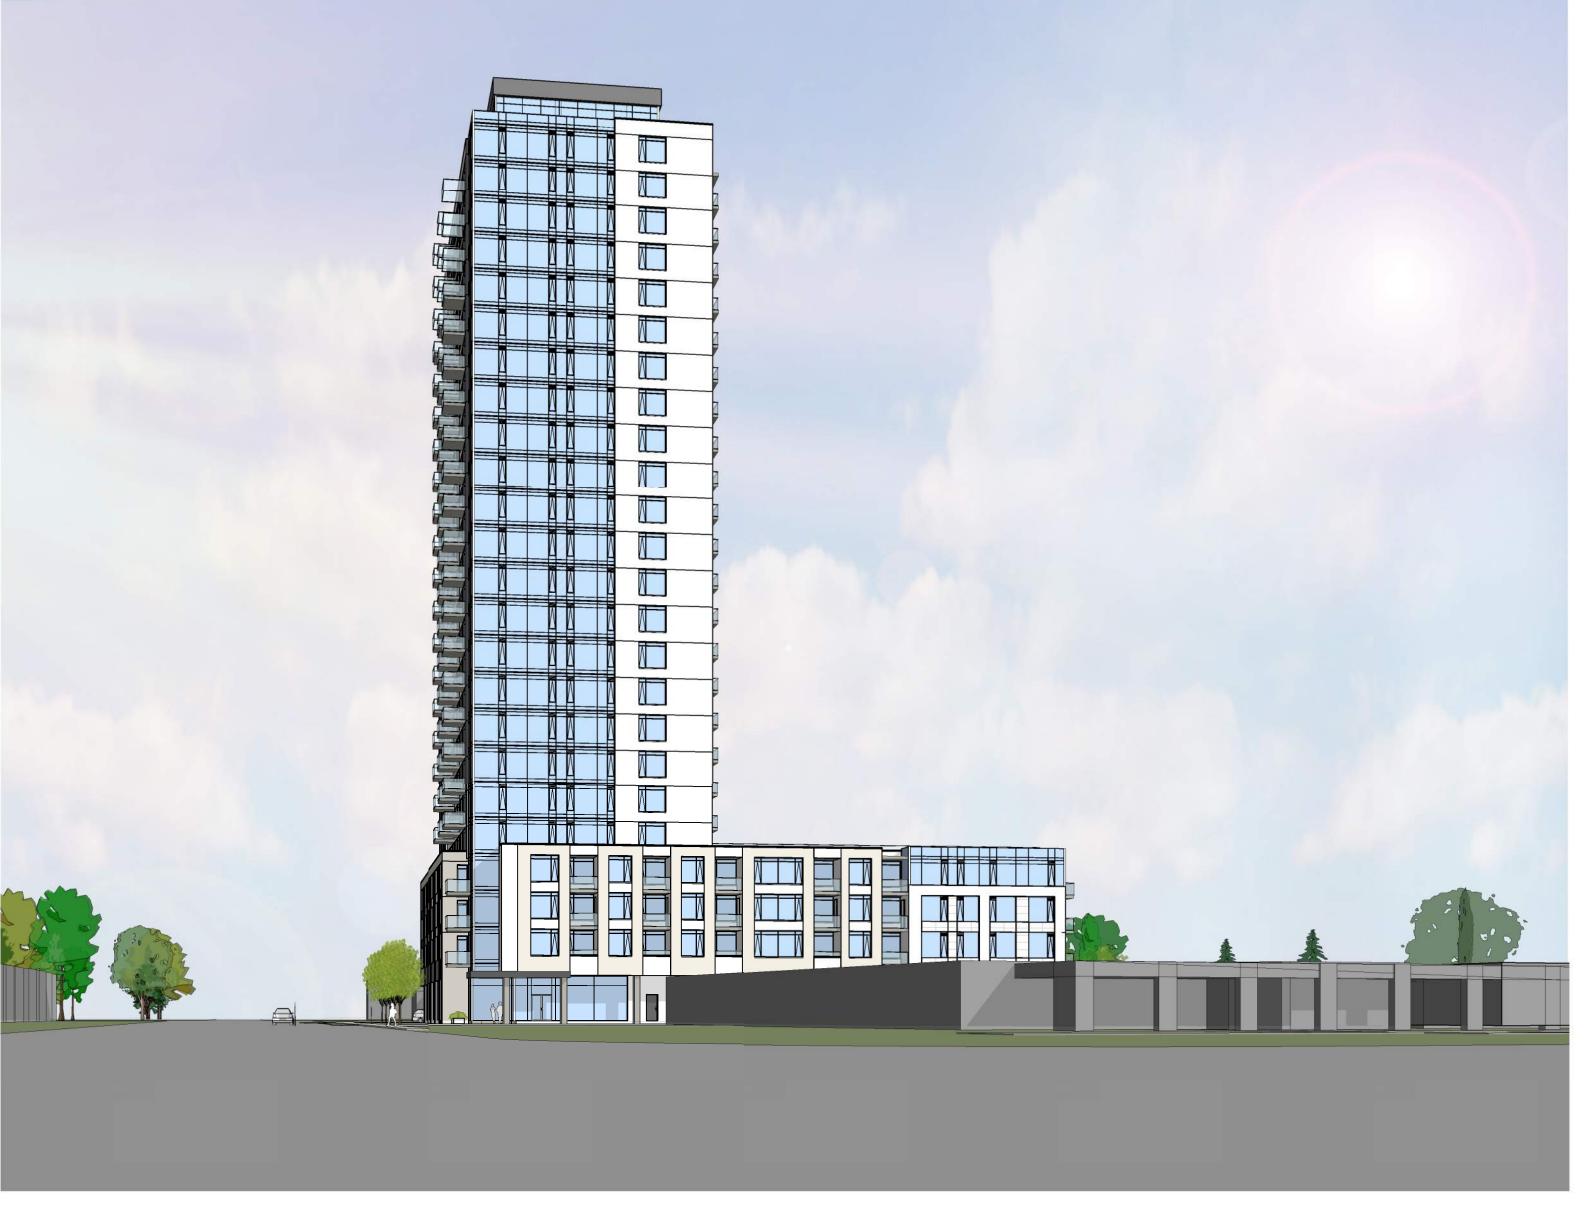

## BASELINE AND FISHER

**1350 FISHER AVENUE** 

RLA PROJECT #: 2131

## REVISED AS PER ROUND 3 SPC COMMENTS

2024-07-19

PLOT SCALE: 1:1

ments\2131 - Baseline and Fisher\_Centra

1-07-31 12:44:21 PM

YYYY-MM-DD

A-103 PROJECT No:

NORTH ELEVATION
1:300

THEBERGE DEVELOPMENTS LTD. 56 Beech Street, Ottawa, Ontario K1S 3J6 t.613.724.9932 f.613.724.1209 www.rodericklahey.ca PROJECT TITLE: BASELINE AND FISHER 1350 FISHER AVENUE **BUILDING ELEVATIONS** 

> CHECKED: Checker Author SHEET No:

OMISSIONS TO THE ARCHITECT.

UNTIL SIGNED BY THE ARCHITECT.

DO NOT SCALE DRAWINGS. COPYRIGHT RESERVED.

O - MAIN ROOF

O - MP HOUSE

T/O -\_L24

T/O -\_L23

T/O -\_L22

T/O - L20 140.250

137.250

T/O -\_L18 134.250 T/O -\_L17 131.250

T/O - L16

T/O -\_L15

125.250 T/O -\_L14

T/O - L13

T/O -\_L12 116.250

T/O -\_L9 107.250

T/O -\_L7

T/O -\_L6 98.250 T/O -\_L5 95.250 T/O -\_L4 92.250 T/O -\_L3

T/O - L2

146.250

ALL CONTRACTORS MUST COMPLY WITH ALL PERTINENT CODES AND BY-LAWS

1:300 PROJECT No: 2131

A-200