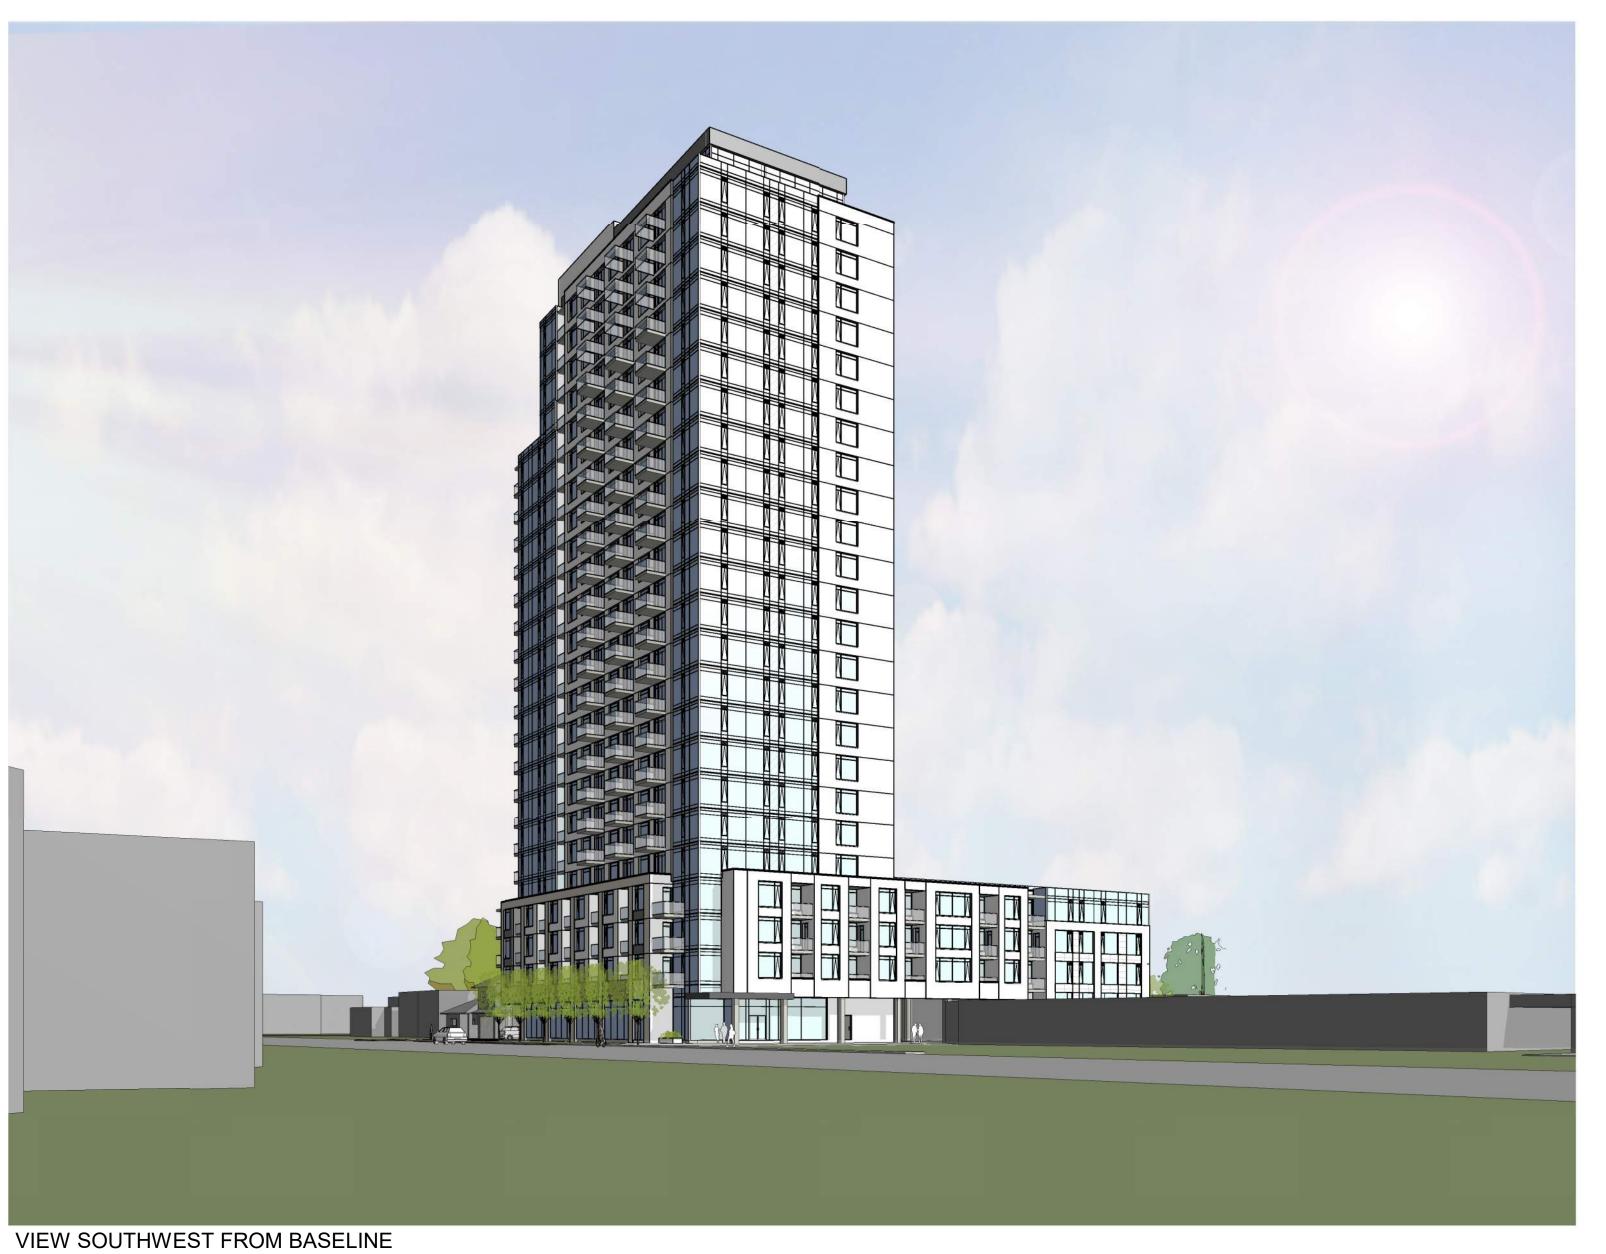

3 SOUTH ELEVATION 1:300

WEST ELEVATION
1:300

ROAD

VIEW SOUTH FROM FISHER AVENUE

IT IS THE RESPONSIBILITY OF THE APPROPRIATE CONTRACTOR TO CHECK AND VERIFY ALL DIMENSIONS ON SITE AND TO REPORT ALL ERRORS AND/OR OMISSIONS TO THE ARCHITECT.

BASELINE AND FISHER

1350 FISHER AVENUE

3D PERSPECTIVES

Checker A-401 PROJECT No:

VIEW NORTH FROM HILLIARD AVENUE

VIEW FROM FISHER AVE - MAIN **ENTRANCE** 

VIEW FROM HILLIARD AVE -TOWNHOUSES

ON HILLIAND