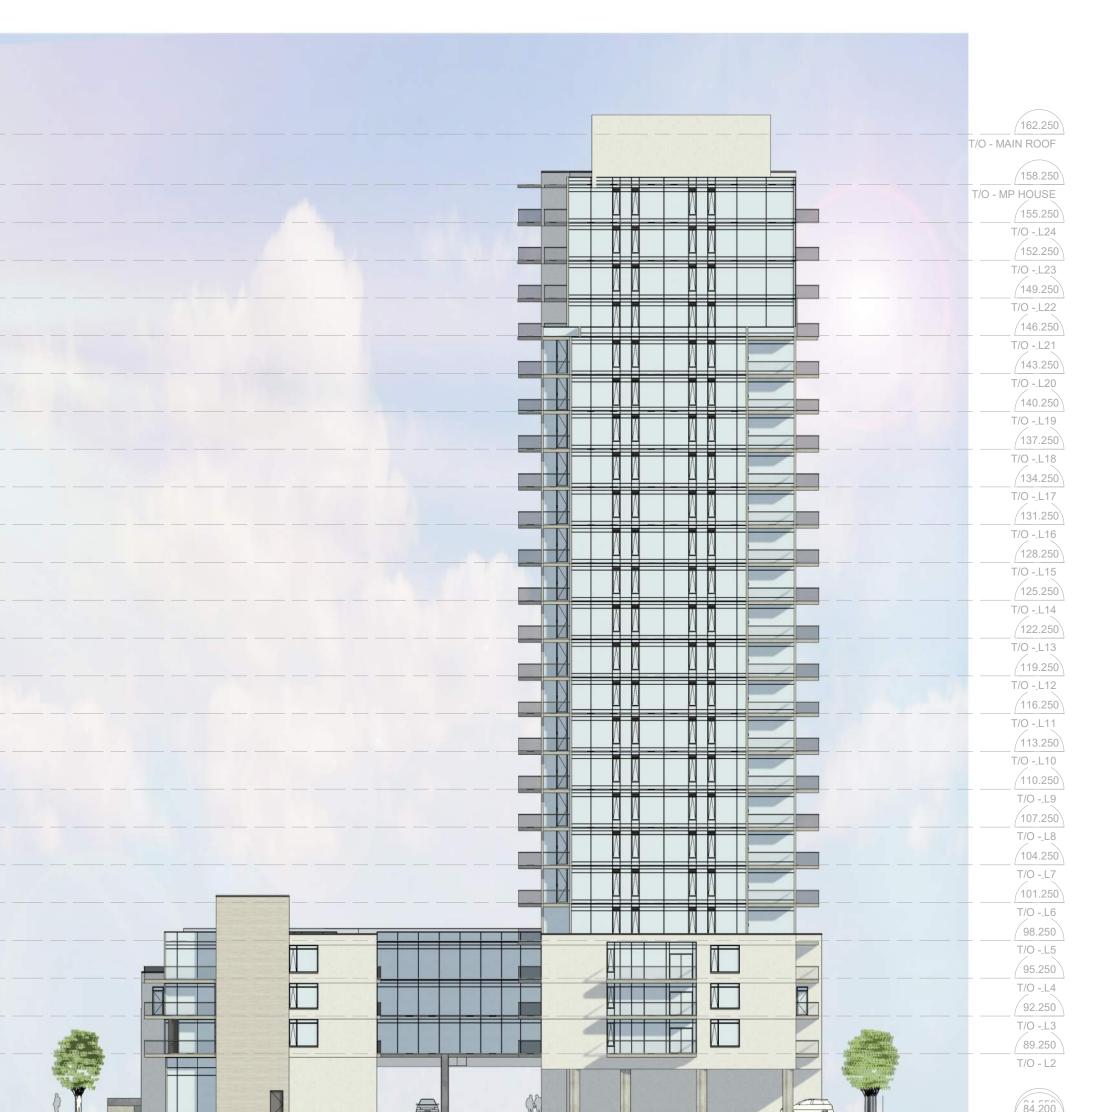

OMISSIONS TO THE ARCHITECT.

UNTIL SIGNED BY THE ARCHITECT.

DO NOT SCALE DRAWINGS. COPYRIGHT RESERVED.

O - MAIN ROOF

O - MP HOUSE

T/O -\_L24

T/O -\_L23

T/O -\_L22

T/O - L20 140.250

137.250

T/O -\_L18 134.250 T/O -\_L17 131.250

T/O - L16

T/O -\_L15

125.250 T/O -\_L14

T/O - L13

T/O -\_L12 116.250

T/O -\_L9 107.250

T/O -\_L7

T/O -\_L6 98.250 T/O -\_L5 95.250 T/O -\_L4 92.250 T/O -\_L3

T/O - L2

146.250

ALL CONTRACTORS MUST COMPLY WITH ALL PERTINENT CODES AND BY-LAWS

1:300 PROJECT No: 2131

A-200

3 SOUTH ELEVATION 1:300

WEST ELEVATION
1:300

ROAD

VIEW SOUTH FROM FISHER AVENUE

IT IS THE RESPONSIBILITY OF THE APPROPRIATE CONTRACTOR TO CHECK AND VERIFY ALL DIMENSIONS ON SITE AND TO REPORT ALL ERRORS AND/OR OMISSIONS TO THE ARCHITECT.