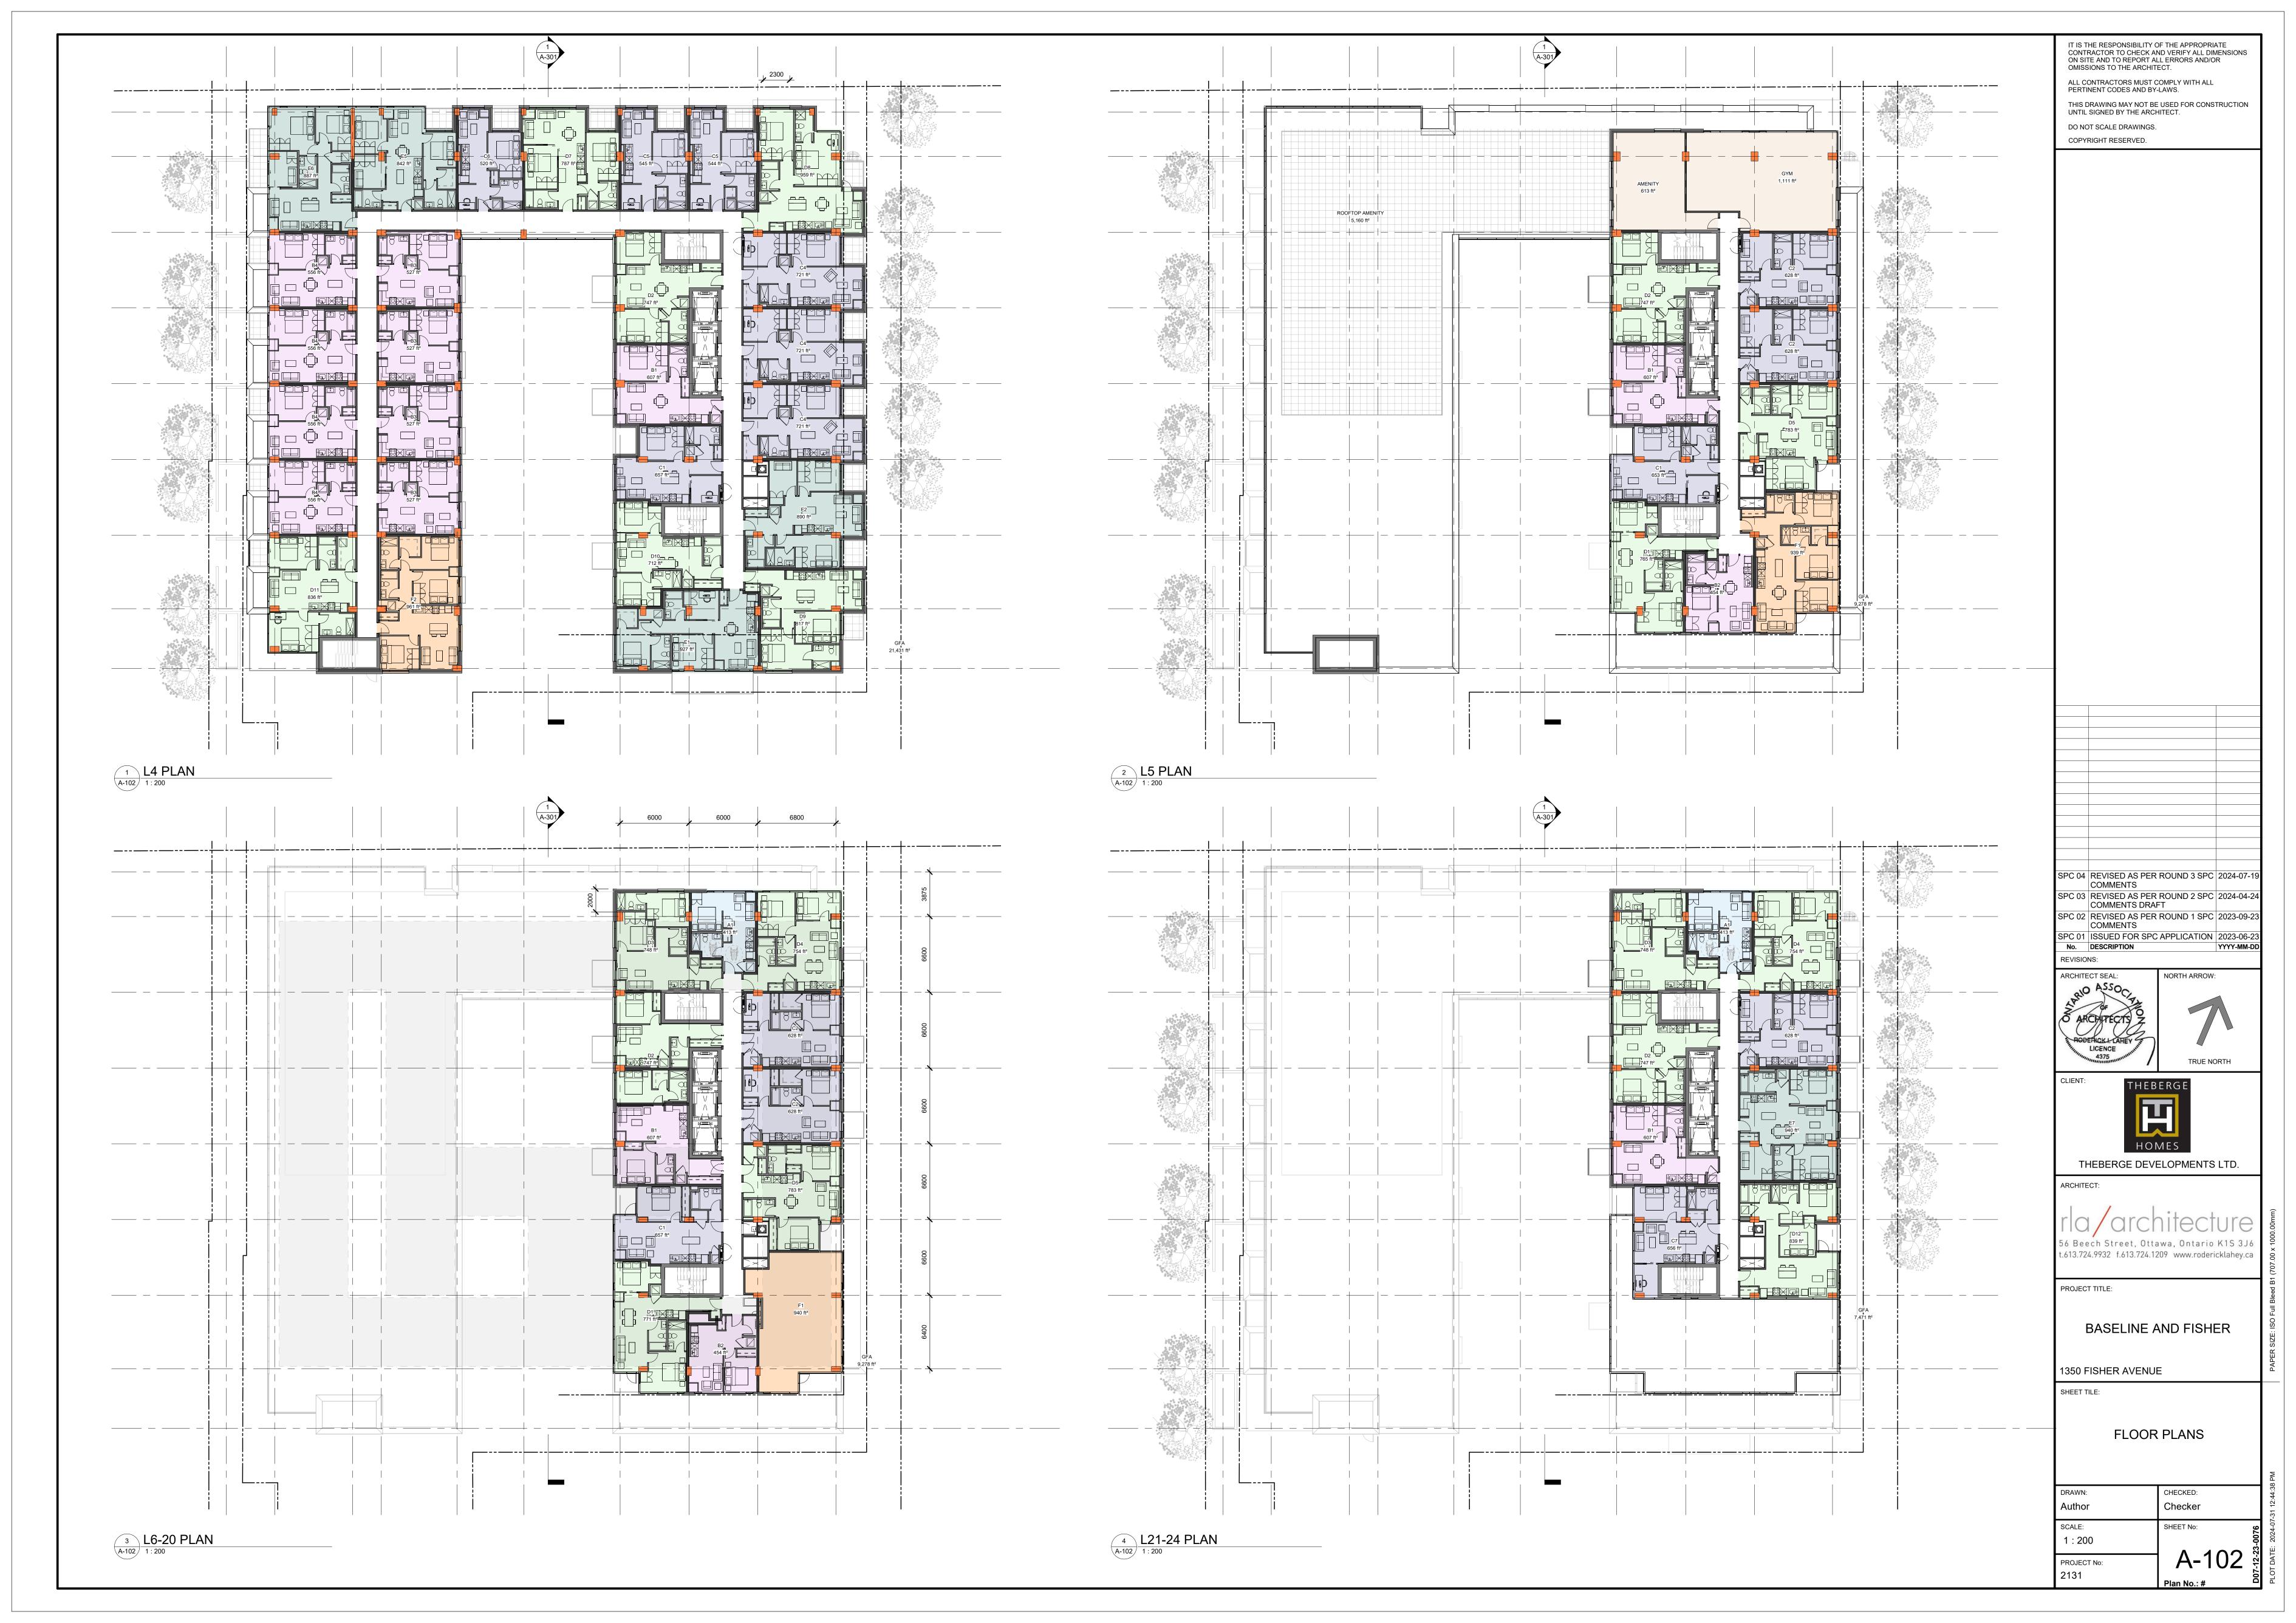

## BASELINE AND FISHER

**1350 FISHER AVENUE** 

RLA PROJECT #: 2131

## REVISED AS PER ROUND 3 SPC COMMENTS

2024-07-19



PLOT SCALE: 1:1

ments\2131 - Baseline and Fisher\_Centra

1-07-31 12:44:21 PM







YYYY-MM-DD

A-103 PROJECT No:



NORTH ELEVATION
1:300





THEBERGE DEVELOPMENTS LTD. 56 Beech Street, Ottawa, Ontario K1S 3J6 t.613.724.9932 f.613.724.1209 www.rodericklahey.ca PROJECT TITLE: BASELINE AND FISHER 1350 FISHER AVENUE **BUILDING ELEVATIONS** 

> CHECKED: Checker Author SHEET No:

SPC 04 REVISED AS PER ROUND 3 SPC 2024-07-19 COMMENTS

SPC 03 REVISED AS PER ROUND 2 SPC COMMENTS DRAFT

SPC 02 REVISED AS PER ROUND 1 SPC 2023-09-23 COMMENTS

SPC 01 ISSUED FOR SPC APPLICATION 2023-06-23 No. DESCRIPTION YYYY-MM-DD

ROBERICK! LAHEY LICENCE LICENCE LICENCE

NORTH ARROW:

IT IS THE RESPONSIBILITY OF THE APPROPRIATE
CONTRACTOR TO CHECK AND VERIFY ALL DIMENSIONS
ON SITE AND TO THE APPROPRIATE ERRORS AND/OR

THIS DRAWING MAY NOT BE USED FOR CONSTRUCTION

OMISSIONS TO THE ARCHITECT.