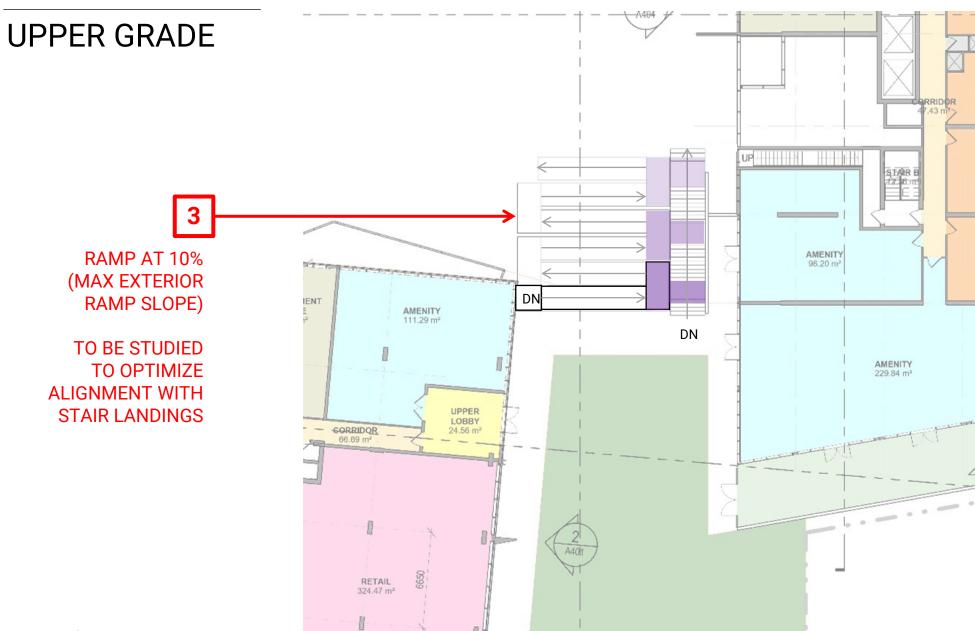

nts noted the need for an AODA compliant pedestrian connection from Centrum to the entries of Towers B and C. Neither the pre-consult concept, nor the concept of September 2022 suggested that this would not be possible (both images below).

The current submission shows a significant staircase, which is in no way accessible. People living in Tower C, who may use wheelchairs, canes, walkers, strollers etc. will be required to go all the way around Brisebois to get to any uses on Centrum, including bus service.

The plan needs to be reworked to include an AODA compliant connection, as clearly noted in the original pre-consult comments provided in Spring 2022.

### **ACCESSIBILITY**

**UPPER GRADE** 







### **ACCESSIBILITY**

**265 CENTRUM BLVD | ORLEANS**CITY COMMENTS | JANUARY 12, 2024









# 265 CENTRUM

CITY COMMENTS RESPONSE

January 12, 2024