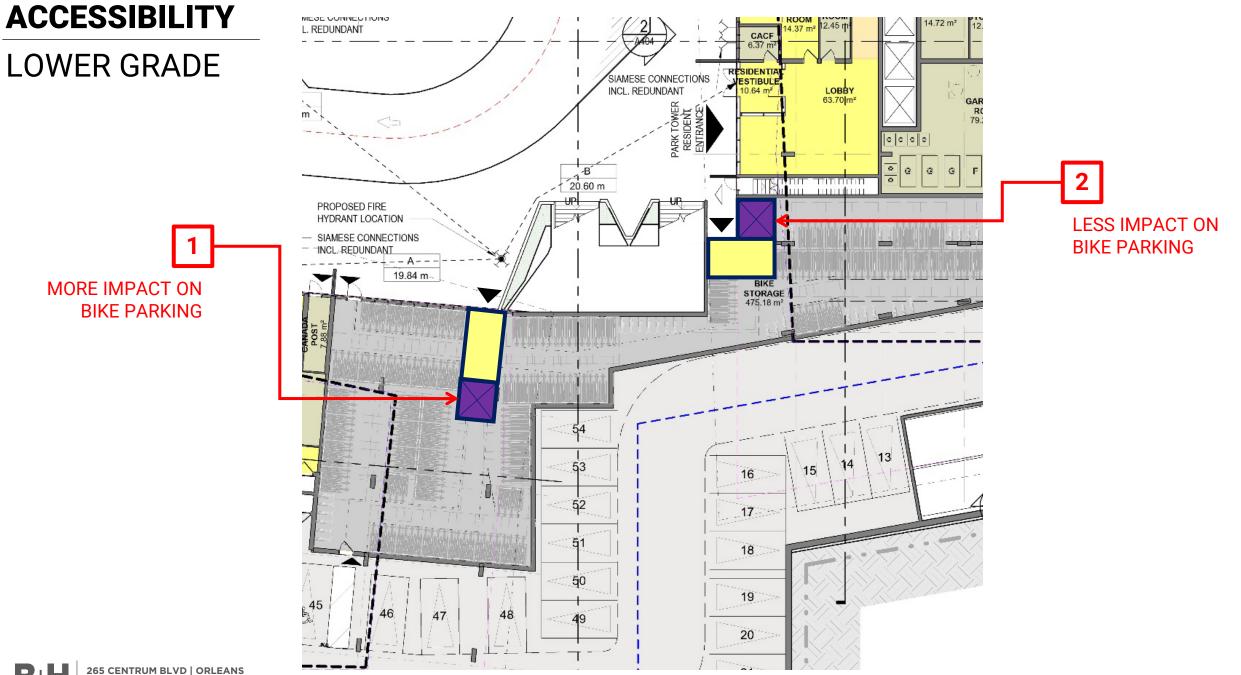

### **ACCESSIBILITY**

**265 CENTRUM BLVD | ORLEANS**CITY COMMENTS | JANUARY 12, 2024