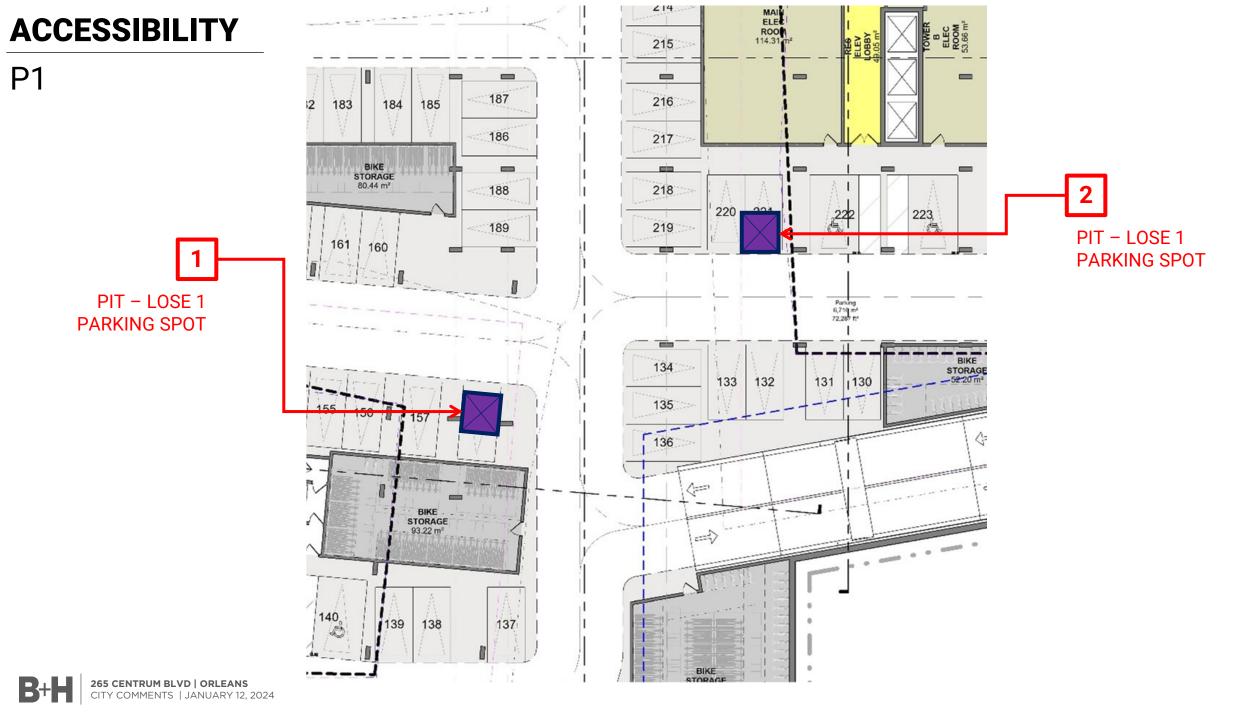

### **ACCESSIBILITY**

**265 CENTRUM BLVD | ORLEANS**CITY COMMENTS | JANUARY 12, 2024