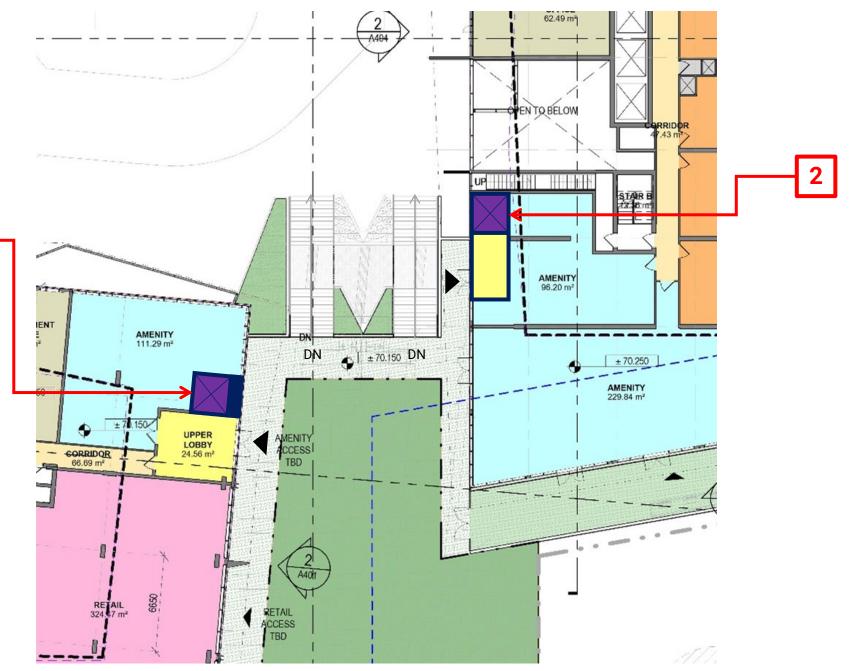

TY COMMENTS RESPONSE

January 12, 2024



#### Accessibility

4.8. The pre-consultation comments noted the need for an AODA compliant pedestrian connection from Centrum to the entries of Towers B and C. Neither the pre-consult concept, nor the concept of September 2022 suggested that this would not be possible (both images below).

The current submission shows a significant staircase, which is in no way accessible. People living in Tower C, who may use wheelchairs, canes, walkers, strollers etc. will be required to go all the way around Brisebois to get to any uses on Centrum, including bus service.

The plan needs to be reworked to include an AODA compliant connection, as clearly noted in the original pre-consult comments provided in Spring 2022.

### **ACCESSIBILITY**

**UPPER GRADE** 







### **ACCESSIBILITY**

**265 CENTRUM BLVD | ORLEANS**CITY COMMENTS | JANUARY 12, 2024









# 265 CENTRUM

CITY COMMENTS RESPONSE

January 12, 2024