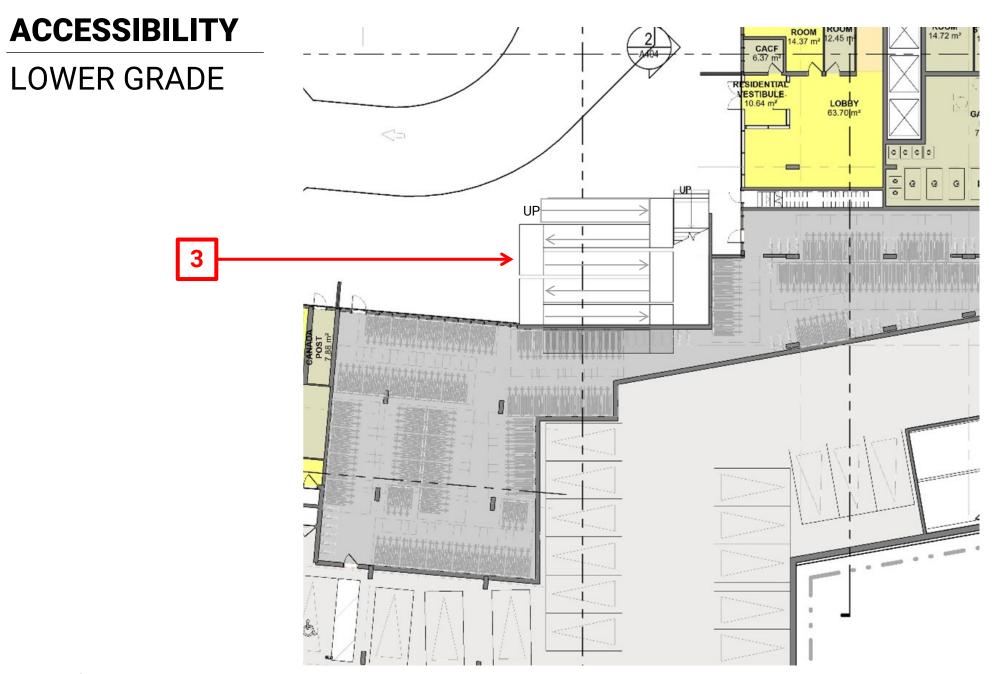

#### Accessibility

4.8. The pre-consultation comments noted the need for an AODA compliant pedestrian connection from Centrum to the entries of Towers B and C. Neither the pre-consult concept, nor the concept of September 2022 suggested that this would not be possible (both images below).

The current submission shows a significant staircase, which is in no way accessible. People living in Tower C, who may use wheelchairs, canes, walkers, strollers etc. will be required to go all the way around Brisebois to get to any uses on Centrum, including bus service.

The plan needs to be reworked to include an AODA compliant connection, as clearly noted in the original pre-consult comments provided in Spring 2022.