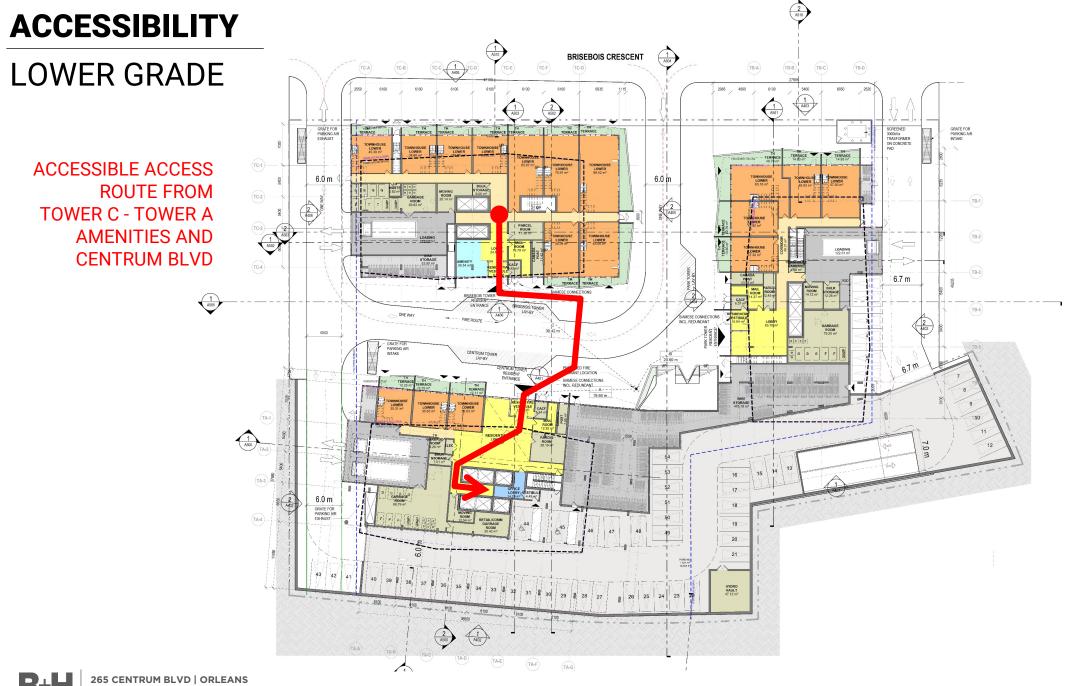

#### Accessibility

4.8. The pre-consultation comments noted the need for an AODA compliant pedestrian connection from Centrum to the entries of Towers B and C. Neither the pre-consult concept, nor the concept of September 2022 suggested that this would not be possible (both images below).

The current submission shows a significant staircase, which is in no way accessible. People living in Tower C, who may use wheelchairs, canes, walkers, strollers etc. will be required to go all the way around Brisebois to get to any uses on Centrum, including bus service.

The plan needs to be reworked to include an AODA compliant connection, as clearly noted in the original pre-consult comments provided in Spring 2022.