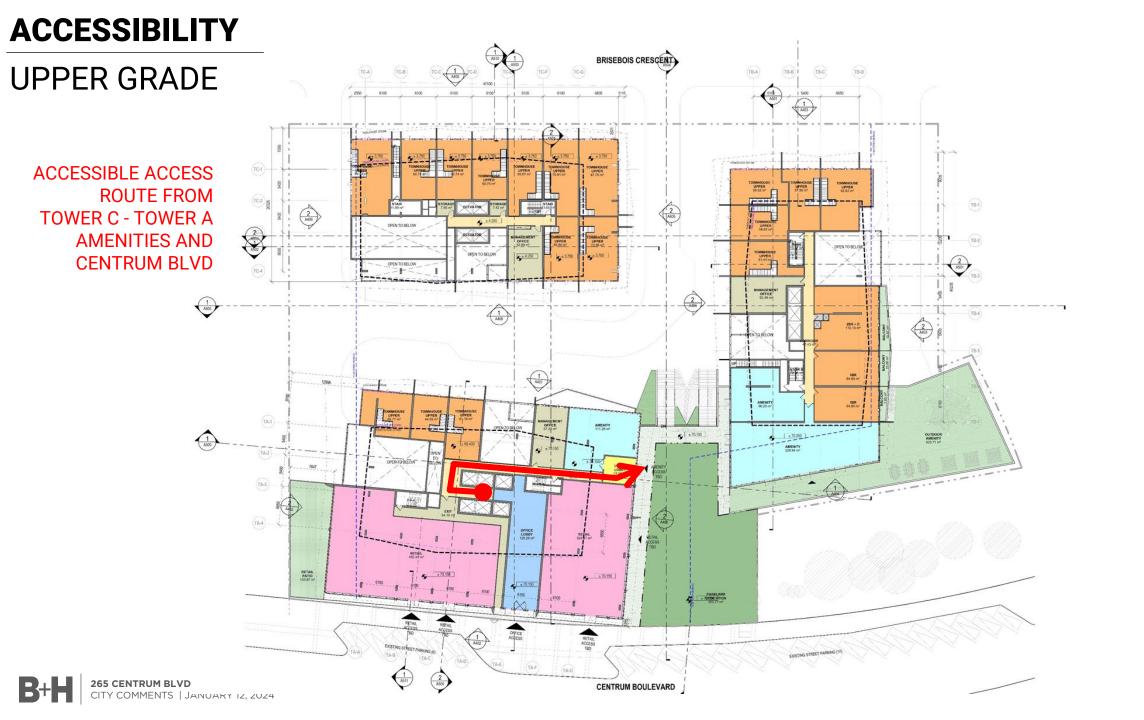

#### Accessibility

4.8. The pre-consultation comments noted the need for an AODA compliant pedestrian connection from Centrum to the entries of Towers B and C. Neither the pre-consult concept, nor the concept of September 2022 suggested that this would not be possible (both images below).

The current submission shows a significant staircase, which is in no way accessible. People living in Tower C, who may use wheelchairs, canes, walkers, strollers etc. will be required to go all the way around Brisebois to get to any uses on Centrum, including bus service.

The plan needs to be reworked to include an AODA compliant connection, as clearly noted in the original pre-consult comments provided in Spring 2022.

### **ACCESSIBILITY**

**UPPER GRADE** 